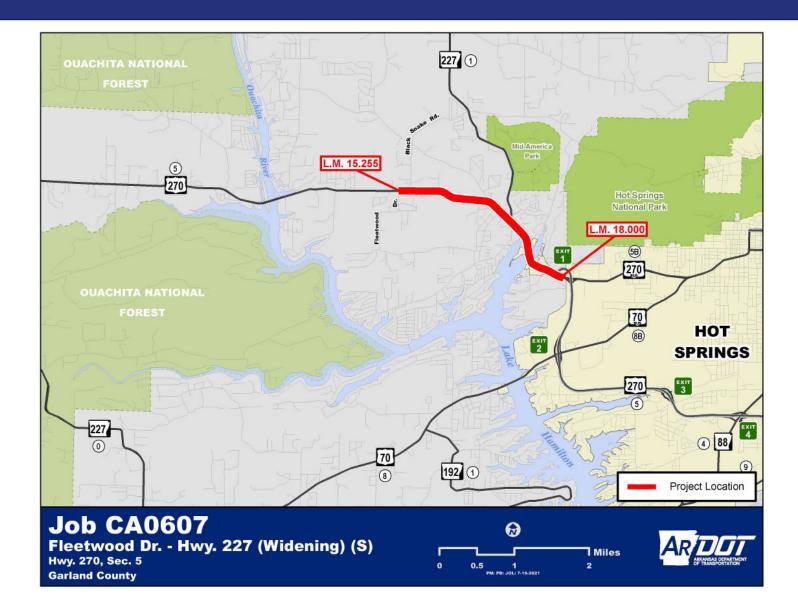

Transportation Program** \$169 M 28%

National Highway Performance Program \$339 M 55%

#### Highway Safety Improvement Program \$37 M - 6%

**ARDOT Total = \$611 Million** 

Congestion Mitigation and Air Quality \$13 M - 2%

> Other \$53 M - 9%



#### July 2023

- System Preservation
  - ✓ 7,000 Miles
  - ✓ 1,100 Bridges
  - ✓ \$5.1 Billion
- Capital and Capacity
  \$3.6 Billion



## **Future Funding**



Statewide Transportation Improvement Program (STIP) FFY 2023 – FFY 2026

- Each state is required by law to have a STIP
- 4-year plan of highest priority projects across the state
- If a project is included in the STIP, it means it is funded



## **Current Projects**

#### Hot Springs Bypass



### Highway 7: Highway 7S – Highway 5



#### Highway 270: Fleetwood Dr. – Highway 227

=



## Highway 270: Ouachita River – Fleetwood Dr.



## Highway 5: Highway 7 – Deerpark Road



## Highway 7: Mitzi Parkway – Highway 290

Ì



### Highway 7: Highway 5 – Highway 298



### Highway 227: Highway 70 – Sunshine



### Highway 128: Highway 70 – Highway 5



### Highway 270: Highway 7 – AKMD RR



#### Highways 7, 70B & 270B Improvements



## Highway 70: Highway 227 – Highway 270



#### Highway 227: Sunshine – Highway 270







# Work Zone Safety Campaign

### SLOW DOWN PHONE DOWN in work zones

ROC







**Tony Evans** District 6 Engineer

Hot Springs Village Governmental **Affairs Committee** March 3, 2023