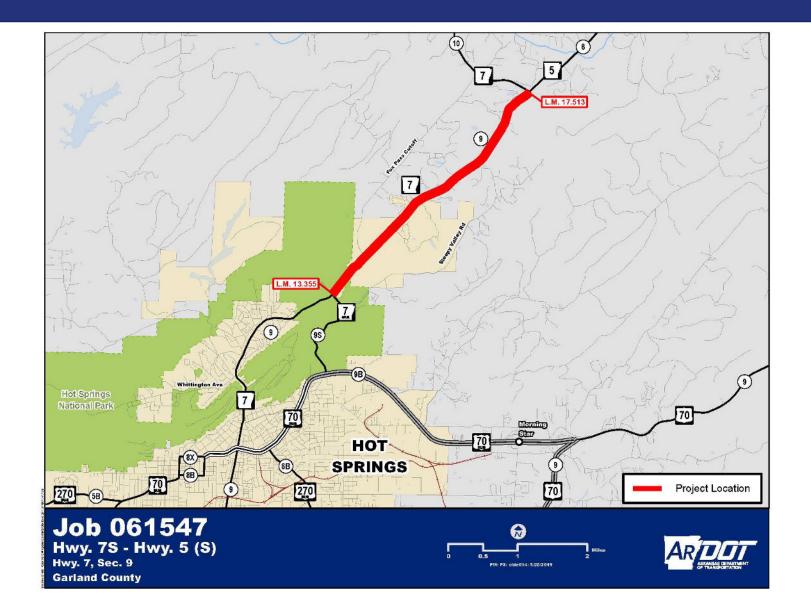

Revenue \$35 M - 5%

> Other \$40 M - 5%

Surface **Transportation Program** \$169 M 28%

National Highway Performance Program \$339 M 55%

#### Highway Safety Improvement Program \$37 M - 6%

**ARDOT Total = \$611 Million** 

Congestion Mitigation and Air Quality \$13 M - 2%

> Other \$53 M - 9%



#### July 2023

- System Preservation
  - ✓ 7,000 Miles
  - ✓ 1,100 Bridges
  - ✓ \$5.1 Billion
- Capital and Capacity
  \$3.6 Billion



## **Future Funding**



Statewide Transportation Improvement Program (STIP) FFY 2023 – FFY 2026

- Each state is required by law to have a STIP
- 4-year plan of highest priority projects across the state
- If a project is included in the STIP, it means it is funded



## **Current Projects**

#### Hot Springs Bypass



### Highway 7: Highway 7S – Highway 5



#### Highway 270: Fleetwood Dr. – Highway 227

=



## Highway 270: Ouachita River – Fleetwood Dr.



## Highway 5: Highway 7 – Deerpark Road



## Highway 7: Mitzi Parkway – Highway 290

Ì



### Highway 7: Highway 5 – Highway 298



### Highway 227: Highway 70 – Sunshine



### Highway 128: Highway 70 – Highway 5



### Highway 270: Highway 7 – AKMD RR



#### Highways 7, 70B & 270B Improvements



## Highway 70: Highway 227 – Highway 270



#### Highway 227: Sunshine – Highway 270







# Work Zone Safety Campaign

### SLOW DOWN PHONE DOWN in work zones

ROC







**Tony Evans** District 6 Engineer

Hot Springs Village Governmental **Affairs Committee** March 3, 2023