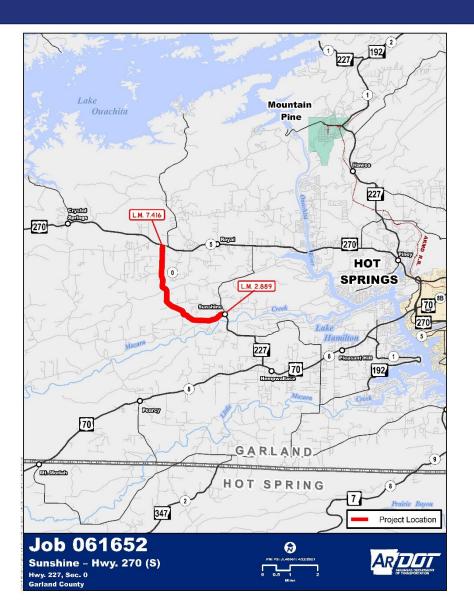

rovement Program (STIP) FFY 2023 – FFY 2026

- Each state is required by law to have a STIP
- 4-year plan of highest priority projects across the state
- If a project is included in the STIP, it means it is funded



## **Current Projects**

#### Hot Springs Bypass



### Highway 7: Highway 7S – Highway 5



#### Highway 270: Fleetwood Dr. – Highway 227

=



## Highway 270: Ouachita River – Fleetwood Dr.



## Highway 5: Highway 7 – Deerpark Road



## Highway 7: Mitzi Parkway – Highway 290

Ì



### Highway 7: Highway 5 – Highway 298



### Highway 227: Highway 70 – Sunshine



### Highway 128: Highway 70 – Highway 5



### Highway 270: Highway 7 – AKMD RR



#### Highways 7, 70B & 270B Improvements



## Highway 70: Highway 227 – Highway 270



#### Highway 227: Sunshine – Highway 270







# Work Zone Safety Campaign

### SLOW DOWN PHONE DOWN in work zones

ROC







**Tony Evans** District 6 Engineer

Hot Springs Village Governmental **Affairs Committee** March 3, 2023