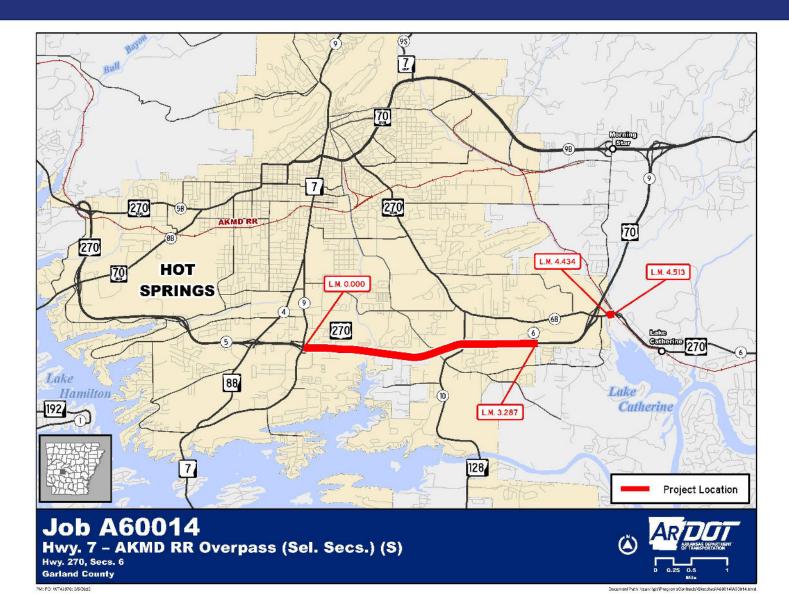

✓ 1,100 Bridges
  - ✓ \$5.1 Billion
- Capital and Capacity
  \$3.6 Billion



## **Future Funding**



Statewide Transportation Improvement Program (STIP) FFY 2023 – FFY 2026

- Each state is required by law to have a STIP
- 4-year plan of highest priority projects across the state
- If a project is included in the STIP, it means it is funded



## **Current Projects**

#### Hot Springs Bypass



### Highway 7: Highway 7S – Highway 5



#### Highway 270: Fleetwood Dr. – Highway 227

=



## Highway 270: Ouachita River – Fleetwood Dr.



## Highway 5: Highway 7 – Deerpark Road



## Highway 7: Mitzi Parkway – Highway 290

Ì



### Highway 7: Highway 5 – Highway 298



### Highway 227: Highway 70 – Sunshine



### Highway 128: Highway 70 – Highway 5



### Highway 270: Highway 7 – AKMD RR



#### Highways 7, 70B & 270B Improvements



## Highway 70: Highway 227 – Highway 270



#### Highway 227: Sunshine – Highway 270







# Work Zone Safety Campaign

### SLOW DOWN PHONE DOWN in work zones

ROC







**Tony Evans** District 6 Engineer

Hot Springs Village Governmental **Affairs Committee** March 3, 2023