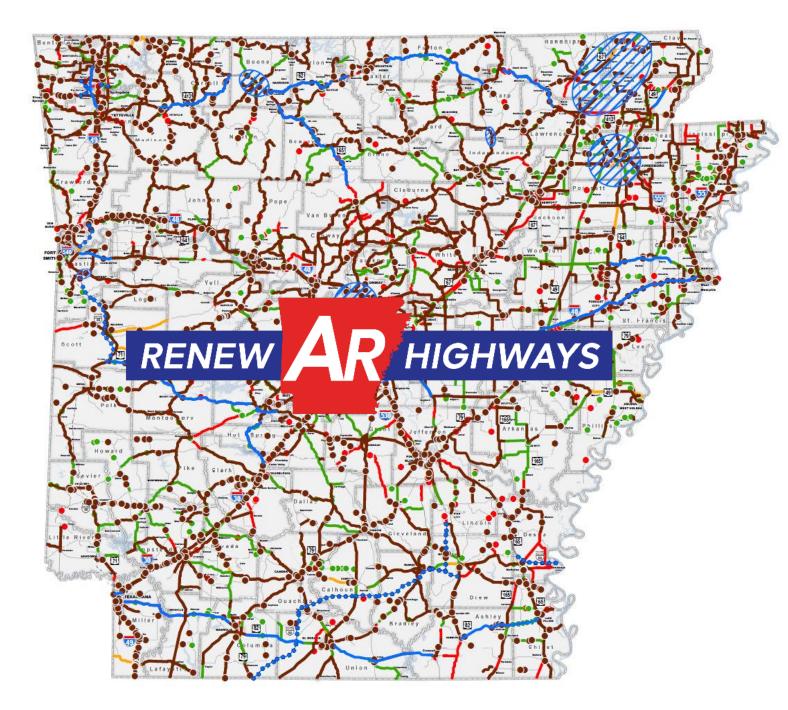

## **Future Funding**

Statewide Transportation Improvement Program (STIP) FFY 2023 – FFY 2026

- Each state is required by law to have a STIP
- 4-year plan of highest priority projects across the state
- If a project is included in the STIP, it means it is funded