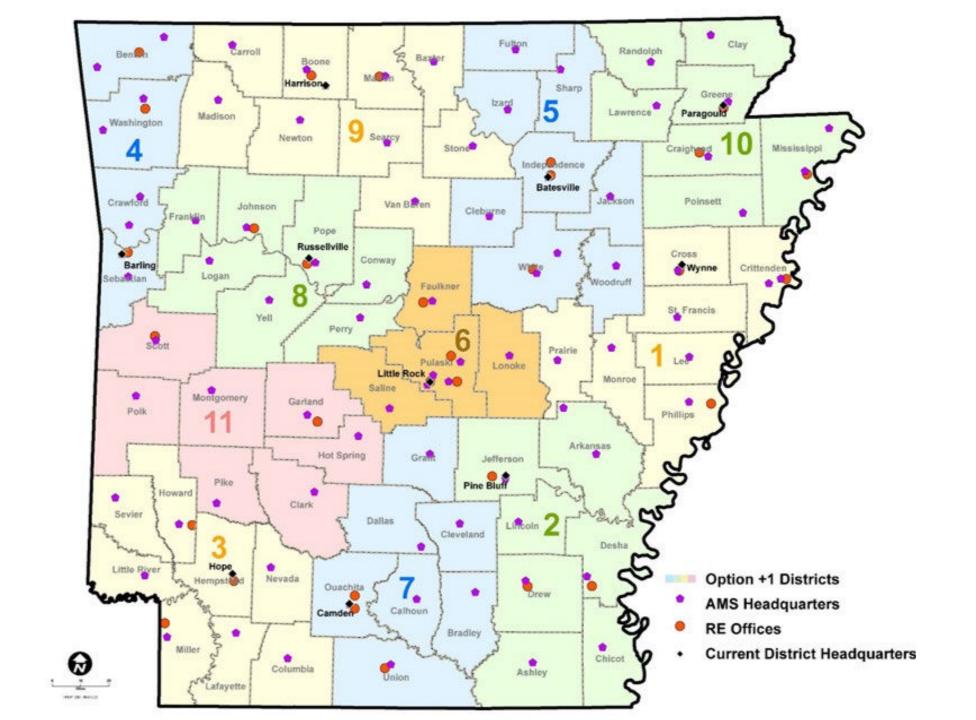

#### **ARDOT Quick Facts**

- 3rd Largest State Agency
- Approximately 3,700 Employees
- Maintain 16,418 miles of Highway and 7,335 Bridges
- Central Offices in Little Rock
- 10 Districts Statewide