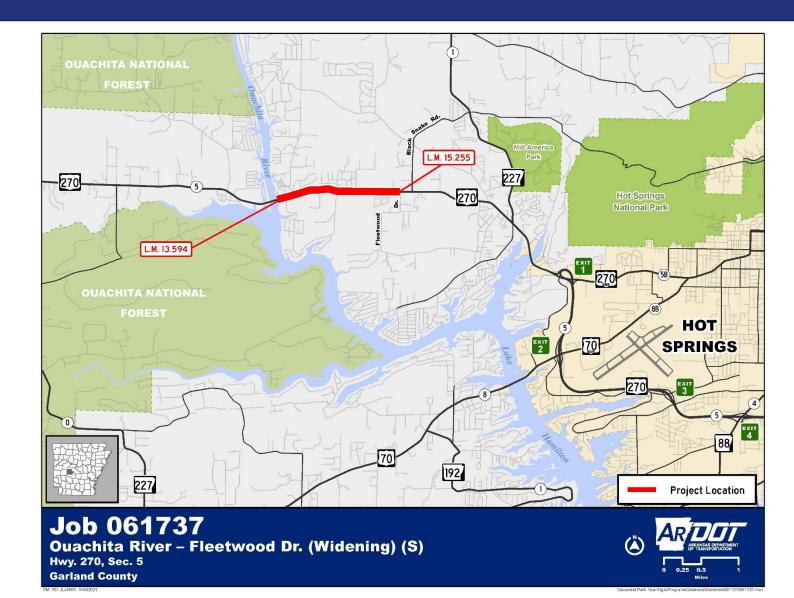

hway Performance Program \$339 M 55%

#### Highway Safety Improvement Program \$37 M - 6%

**ARDOT Total = \$611 Million** 

Congestion Mitigation and Air Quality \$13 M - 2%

> Other \$53 M - 9%



#### July 2023

- System Preservation
  - ✓ 7,000 Miles
  - ✓ 1,100 Bridges
  - ✓ \$5.1 Billion
- Capital and Capacity
  \$3.6 Billion



## **Future Funding**



Statewide Transportation Improvement Program (STIP) FFY 2023 – FFY 2026

- Each state is required by law to have a STIP
- 4-year plan of highest priority projects across the state
- If a project is included in the STIP, it means it is funded



## **Current Projects**

#### Hot Springs Bypass



### Highway 7: Highway 7S – Highway 5



#### Highway 270: Fleetwood Dr. – Highway 227

=



## Highway 270: Ouachita River – Fleetwood Dr.



## Highway 5: Highway 7 – Deerpark Road



## Highway 7: Mitzi Parkway – Highway 290

Ì



### Highway 7: Highway 5 – Highway 298



### Highway 227: Highway 70 – Sunshine



### Highway 128: Highway 70 – Highway 5



### Highway 270: Highway 7 – AKMD RR



#### Highways 7, 70B & 270B Improvements



## Highway 70: Highway 227 – Highway 270



#### Highway 227: Sunshine – Highway 270







# Work Zone Safety Campaign

### SLOW DOWN PHONE DOWN in work zones

ROC







**Tony Evans** District 6 Engineer

Hot Springs Village Governmental **Affairs Committee** March 3, 2023