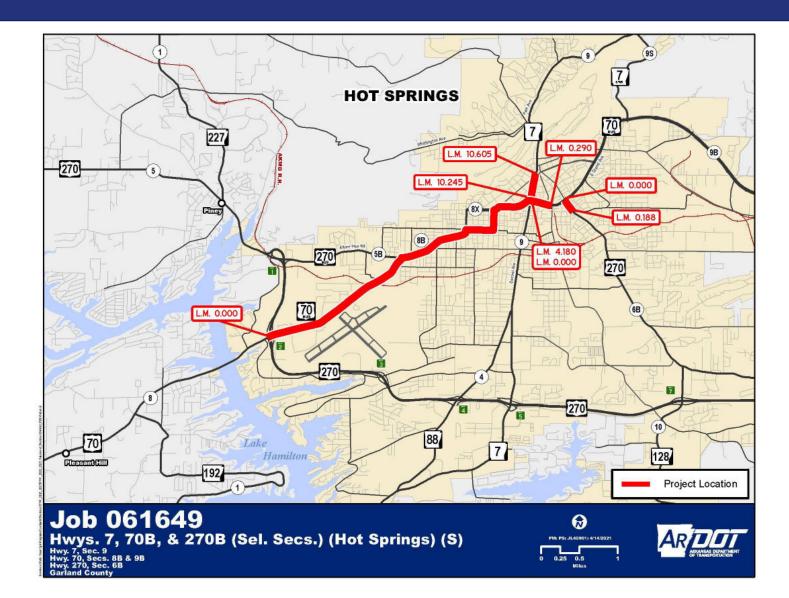

al and Capacity
  \$3.6 Billion



## **Future Funding**



Statewide Transportation Improvement Program (STIP) FFY 2023 – FFY 2026

- Each state is required by law to have a STIP
- 4-year plan of highest priority projects across the state
- If a project is included in the STIP, it means it is funded



## **Current Projects**

#### Hot Springs Bypass



### Highway 7: Highway 7S – Highway 5



#### Highway 270: Fleetwood Dr. – Highway 227

=



## Highway 270: Ouachita River – Fleetwood Dr.



## Highway 5: Highway 7 – Deerpark Road



## Highway 7: Mitzi Parkway – Highway 290

Ì



### Highway 7: Highway 5 – Highway 298



### Highway 227: Highway 70 – Sunshine



### Highway 128: Highway 70 – Highway 5



### Highway 270: Highway 7 – AKMD RR



#### Highways 7, 70B & 270B Improvements



## Highway 70: Highway 227 – Highway 270



#### Highway 227: Sunshine – Highway 270







# Work Zone Safety Campaign

### SLOW DOWN PHONE DOWN in work zones

ROC







**Tony Evans** District 6 Engineer

Hot Springs Village Governmental **Affairs Committee** March 3, 2023