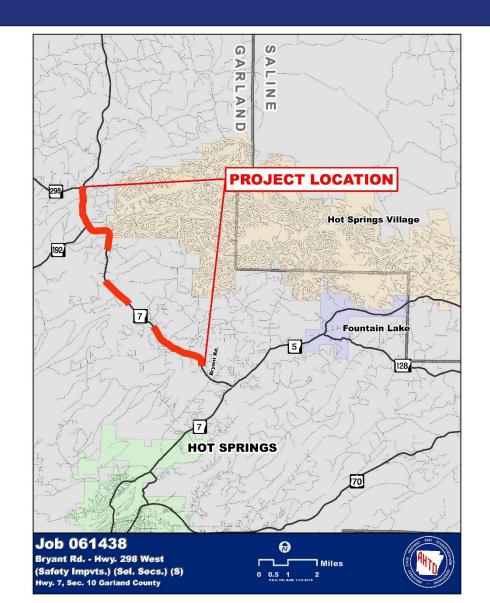

on Mitigation and Air Quality \$13 M - 2%

> Other \$53 M - 9%



#### July 2023

- System Preservation
  - ✓ 7,000 Miles
  - ✓ 1,100 Bridges
  - ✓ \$5.1 Billion
- Capital and Capacity
  \$3.6 Billion



## **Future Funding**



Statewide Transportation Improvement Program (STIP) FFY 2023 – FFY 2026

- Each state is required by law to have a STIP
- 4-year plan of highest priority projects across the state
- If a project is included in the STIP, it means it is funded



## **Current Projects**

#### Hot Springs Bypass



### Highway 7: Highway 7S – Highway 5



#### Highway 270: Fleetwood Dr. – Highway 227

=



## Highway 270: Ouachita River – Fleetwood Dr.



## Highway 5: Highway 7 – Deerpark Road



## Highway 7: Mitzi Parkway – Highway 290

Ì



### Highway 7: Highway 5 – Highway 298



### Highway 227: Highway 70 – Sunshine



### Highway 128: Highway 70 – Highway 5



### Highway 270: Highway 7 – AKMD RR



#### Highways 7, 70B & 270B Improvements



## Highway 70: Highway 227 – Highway 270



#### Highway 227: Sunshine – Highway 270







# Work Zone Safety Campaign

### SLOW DOWN PHONE DOWN in work zones

ROC







**Tony Evans** District 6 Engineer

Hot Springs Village Governmental **Affairs Committee** March 3, 2023