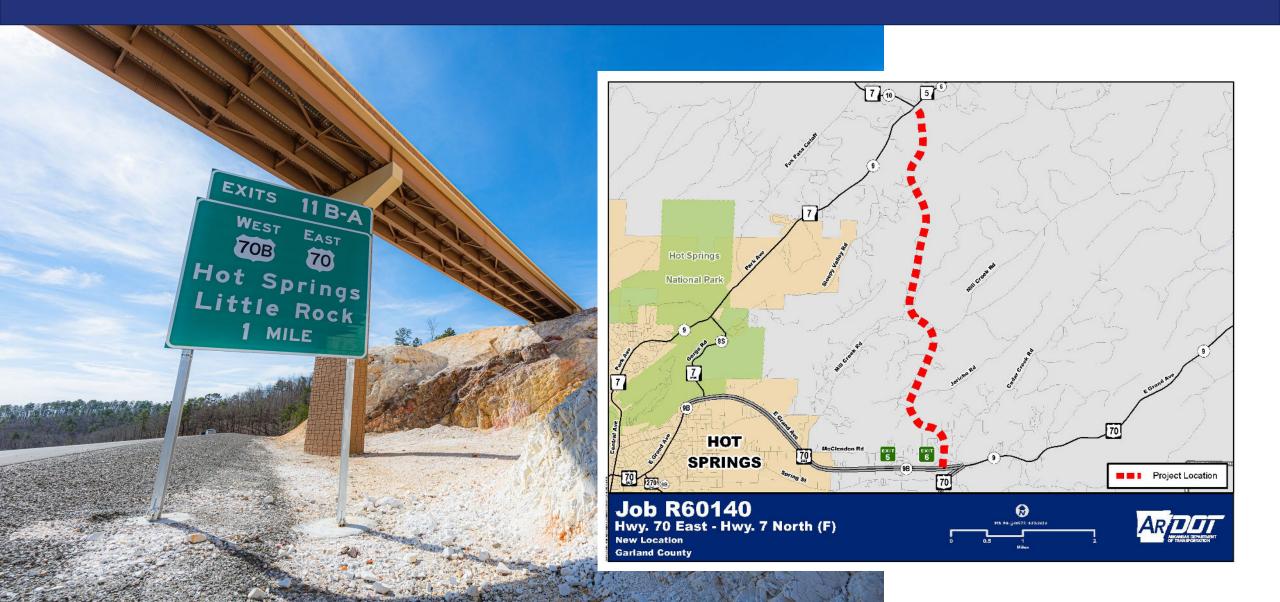

s \$17 M - 2%

Act 1 \$42 M - 5%

Casino Revenue \$35 M - 5%

> Other \$40 M - 5%

Surface **Transportation Program** \$169 M 28%

National Highway Performance Program \$339 M 55%

#### Highway Safety Improvement Program \$37 M - 6%

**ARDOT Total = \$611 Million** 

Congestion Mitigation and Air Quality \$13 M - 2%

> Other \$53 M - 9%



#### July 2023

- System Preservation
  - ✓ 7,000 Miles
  - ✓ 1,100 Bridges
  - ✓ \$5.1 Billion
- Capital and Capacity
  \$3.6 Billion



## **Future Funding**



Statewide Transportation Improvement Program (STIP) FFY 2023 – FFY 2026

- Each state is required by law to have a STIP
- 4-year plan of highest priority projects across the state
- If a project is included in the STIP, it means it is funded



## **Current Projects**

#### Hot Springs Bypass



### Highway 7: Highway 7S – Highway 5



#### Highway 270: Fleetwood Dr. – Highway 227

=



## Highway 270: Ouachita River – Fleetwood Dr.



## Highway 5: Highway 7 – Deerpark Road



## Highway 7: Mitzi Parkway – Highway 290

Ì



### Highway 7: Highway 5 – Highway 298



### Highway 227: Highway 70 – Sunshine



### Highway 128: Highway 70 – Highway 5



### Highway 270: Highway 7 – AKMD RR



#### Highways 7, 70B & 270B Improvements



## Highway 70: Highway 227 – Highway 270



#### Highway 227: Sunshine – Highway 270







# Work Zone Safety Campaign

### SLOW DOWN PHONE DOWN in work zones

ROC







**Tony Evans** District 6 Engineer

Hot Springs Village Governmental **Affairs Committee** March 3, 2023