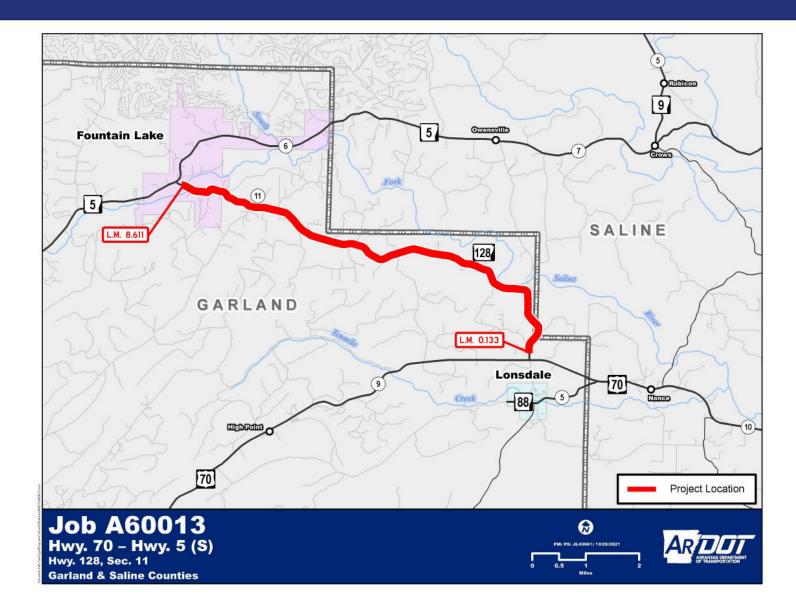

ystem Preservation
  - ✓ 7,000 Miles
  - ✓ 1,100 Bridges
  - ✓ \$5.1 Billion
- Capital and Capacity
  \$3.6 Billion



## **Future Funding**



Statewide Transportation Improvement Program (STIP) FFY 2023 – FFY 2026

- Each state is required by law to have a STIP
- 4-year plan of highest priority projects across the state
- If a project is included in the STIP, it means it is funded



## **Current Projects**

#### Hot Springs Bypass



### Highway 7: Highway 7S – Highway 5



#### Highway 270: Fleetwood Dr. – Highway 227

=



## Highway 270: Ouachita River – Fleetwood Dr.



## Highway 5: Highway 7 – Deerpark Road



## Highway 7: Mitzi Parkway – Highway 290

Ì



### Highway 7: Highway 5 – Highway 298



### Highway 227: Highway 70 – Sunshine



### Highway 128: Highway 70 – Highway 5



### Highway 270: Highway 7 – AKMD RR



#### Highways 7, 70B & 270B Improvements



## Highway 70: Highway 227 – Highway 270



#### Highway 227: Sunshine – Highway 270







# Work Zone Safety Campaign

### SLOW DOWN PHONE DOWN in work zones

ROC







**Tony Evans** District 6 Engineer

Hot Springs Village Governmental **Affairs Committee** March 3, 2023