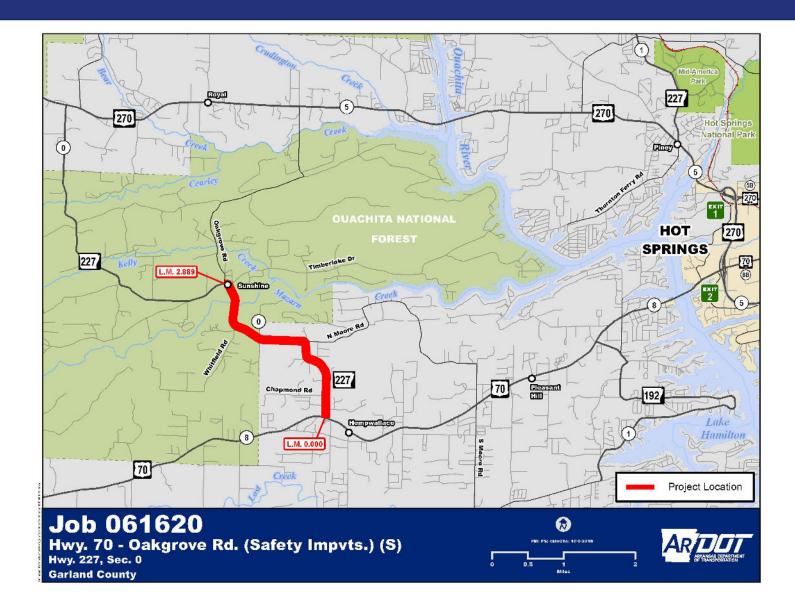

> Other \$53 M - 9%



#### July 2023

- System Preservation
  - ✓ 7,000 Miles
  - ✓ 1,100 Bridges
  - ✓ \$5.1 Billion
- Capital and Capacity
  \$3.6 Billion



## **Future Funding**



Statewide Transportation Improvement Program (STIP) FFY 2023 – FFY 2026

- Each state is required by law to have a STIP
- 4-year plan of highest priority projects across the state
- If a project is included in the STIP, it means it is funded



## **Current Projects**

#### Hot Springs Bypass



### Highway 7: Highway 7S – Highway 5



#### Highway 270: Fleetwood Dr. – Highway 227

=



## Highway 270: Ouachita River – Fleetwood Dr.



## Highway 5: Highway 7 – Deerpark Road



## Highway 7: Mitzi Parkway – Highway 290

Ì



### Highway 7: Highway 5 – Highway 298



### Highway 227: Highway 70 – Sunshine



### Highway 128: Highway 70 – Highway 5



### Highway 270: Highway 7 – AKMD RR



#### Highways 7, 70B & 270B Improvements



## Highway 70: Highway 227 – Highway 270



#### Highway 227: Sunshine – Highway 270







# Work Zone Safety Campaign

### SLOW DOWN PHONE DOWN in work zones

ROC







**Tony Evans** District 6 Engineer

Hot Springs Village Governmental **Affairs Committee** March 3, 2023