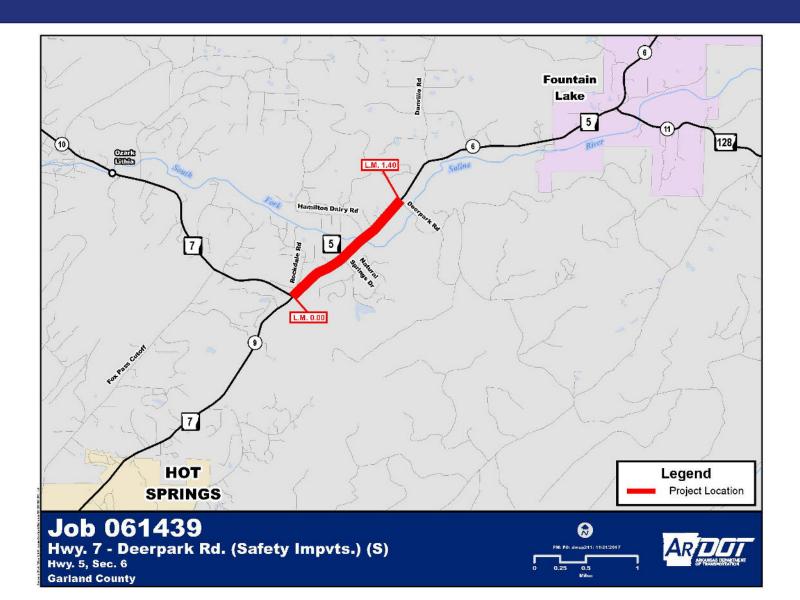

Highway Safety Improvement Program \$37 M - 6%

**ARDOT Total = \$611 Million** 

Congestion Mitigation and Air Quality \$13 M - 2%

> Other \$53 M - 9%



#### July 2023

- System Preservation
  - ✓ 7,000 Miles
  - ✓ 1,100 Bridges
  - ✓ \$5.1 Billion
- Capital and Capacity
  \$3.6 Billion



## **Future Funding**



Statewide Transportation Improvement Program (STIP) FFY 2023 – FFY 2026

- Each state is required by law to have a STIP
- 4-year plan of highest priority projects across the state
- If a project is included in the STIP, it means it is funded



## **Current Projects**

#### Hot Springs Bypass



### Highway 7: Highway 7S – Highway 5



#### Highway 270: Fleetwood Dr. – Highway 227

=



## Highway 270: Ouachita River – Fleetwood Dr.



## Highway 5: Highway 7 – Deerpark Road



## Highway 7: Mitzi Parkway – Highway 290

Ì



### Highway 7: Highway 5 – Highway 298



### Highway 227: Highway 70 – Sunshine



### Highway 128: Highway 70 – Highway 5



### Highway 270: Highway 7 – AKMD RR



#### Highways 7, 70B & 270B Improvements



## Highway 70: Highway 227 – Highway 270



#### Highway 227: Sunshine – Highway 270







# Work Zone Safety Campaign

### SLOW DOWN PHONE DOWN in work zones

ROC







**Tony Evans** District 6 Engineer

Hot Springs Village Governmental **Affairs Committee** March 3, 2023