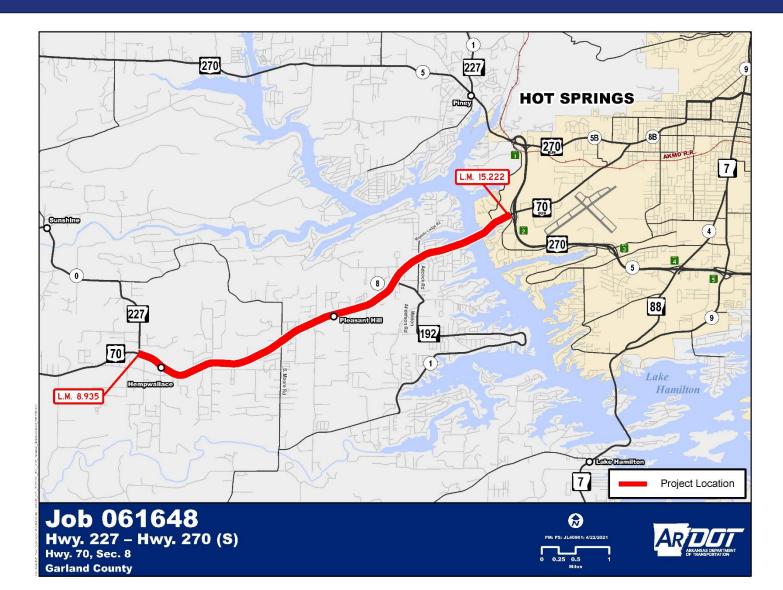

re Funding**



Statewide Transportation Improvement Program (STIP) FFY 2023 – FFY 2026

- Each state is required by law to have a STIP
- 4-year plan of highest priority projects across the state
- If a project is included in the STIP, it means it is funded



## **Current Projects**

#### Hot Springs Bypass



### Highway 7: Highway 7S – Highway 5



#### Highway 270: Fleetwood Dr. – Highway 227

=



## Highway 270: Ouachita River – Fleetwood Dr.



## Highway 5: Highway 7 – Deerpark Road



## Highway 7: Mitzi Parkway – Highway 290

Ì



### Highway 7: Highway 5 – Highway 298



### Highway 227: Highway 70 – Sunshine



### Highway 128: Highway 70 – Highway 5



### Highway 270: Highway 7 – AKMD RR



#### Highways 7, 70B & 270B Improvements



## Highway 70: Highway 227 – Highway 270



#### Highway 227: Sunshine – Highway 270







# Work Zone Safety Campaign

### SLOW DOWN PHONE DOWN in work zones

ROC







**Tony Evans** District 6 Engineer

Hot Springs Village Governmental **Affairs Committee** March 3, 2023