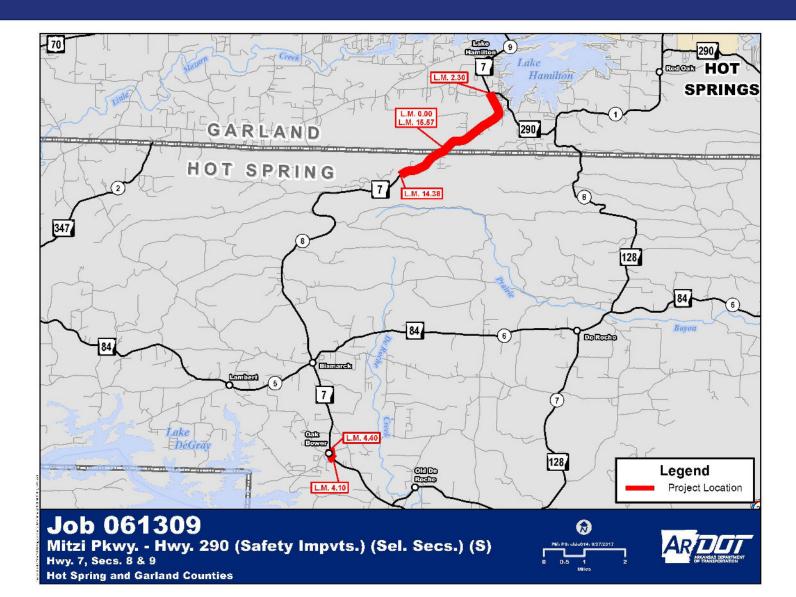

**ARDOT Total = \$611 Million** 

Congestion Mitigation and Air Quality \$13 M - 2%

> Other \$53 M - 9%



#### July 2023

- System Preservation
  - ✓ 7,000 Miles
  - ✓ 1,100 Bridges
  - ✓ \$5.1 Billion
- Capital and Capacity
  \$3.6 Billion



## **Future Funding**



Statewide Transportation Improvement Program (STIP) FFY 2023 – FFY 2026

- Each state is required by law to have a STIP
- 4-year plan of highest priority projects across the state
- If a project is included in the STIP, it means it is funded



## **Current Projects**

#### Hot Springs Bypass



### Highway 7: Highway 7S – Highway 5



#### Highway 270: Fleetwood Dr. – Highway 227

=



## Highway 270: Ouachita River – Fleetwood Dr.



## Highway 5: Highway 7 – Deerpark Road



## Highway 7: Mitzi Parkway – Highway 290

Ì



### Highway 7: Highway 5 – Highway 298



### Highway 227: Highway 70 – Sunshine



### Highway 128: Highway 70 – Highway 5



### Highway 270: Highway 7 – AKMD RR



#### Highways 7, 70B & 270B Improvements



## Highway 70: Highway 227 – Highway 270



#### Highway 227: Sunshine – Highway 270







# Work Zone Safety Campaign

### SLOW DOWN PHONE DOWN in work zones

ROC







**Tony Evans** District 6 Engineer

Hot Springs Village Governmental **Affairs Committee** March 3, 2023