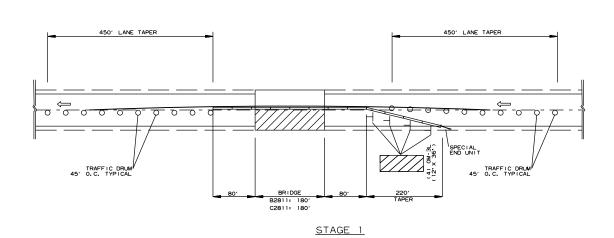

|                       |                     |          |            |                 |                 |
|                                 |              |                       |                     |          |            |                 |                 |
| EXISTING PAVED<br>ROADWAY WIDTH |              |                       |                     |          |            |                 |                 |
|                                 |              | HIGHWAY               | R/W                 |          |            |                 |                 |
| REFER TO DETAIL F               | OR TRAM      | NSITIONS<br>PAVEMENT. |                     |          |            |                 |                 |

SPECIAL DETAILS



# MAINTENANCE OF TRAFFIC DETAILS









<u>STAGE 2</u>



STAGE 1

REMOVAL OF PERMANENT MARKINGS = 1240 LIN.FT. CONSTRUCTION PAVEMENT MARKINGS = 2480 LIN. FT. FURNISH AND INSTALL P.C.C.B. = 560 LIN. FT.

#### STAGE 2

REMOVAL OF CONSTRUCTION PAVEMENT MARKINGS = 1240 LIN.FT. CONSTRUCTION PAVEMENT MARKINGS = 2480 LIN. FT. RELOCATE P.C.C.B. = 560 LIN. FT.



(48,, X 48,,) (1) CSO - S

ROAD WORK END

NOTE: SEE LANE CLOSURE DETAILS FOR TRAFFIC DRUM SPACING AND TAPERS.

| DATE<br>REVISED | DATE<br>REVISED | FED.RD.<br>DIST.NO. | STATE | JOB NO.       | SHEET<br>NO. | TOTAL<br>SHEETS |
|-----------------|-----------------|---------------------|-------|---------------|--------------|-----------------|
| 06-09-2023      |                 | 6                   | ARK.  | 061646        | 44           | 71              |
|