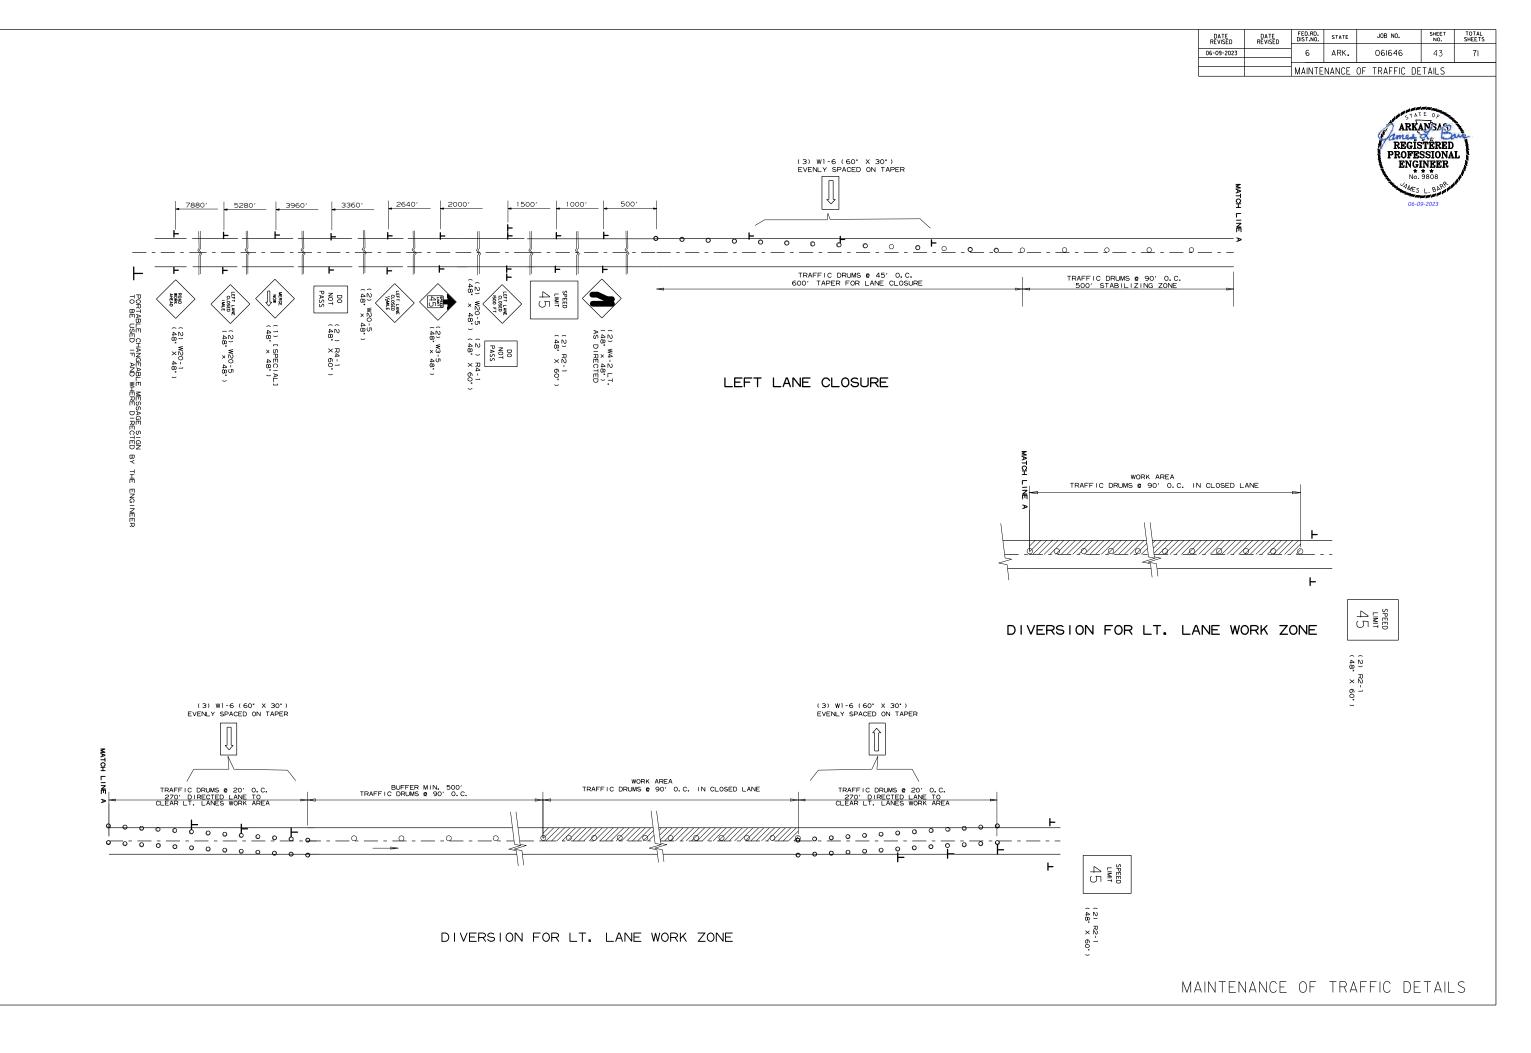

|                       |                     |          |            |                 |                 |
|                                 |              |                       |                     |          |            |                 |                 |
| EXISTING PAVED<br>ROADWAY WIDTH |              |                       |                     |          |            |                 |                 |
|                                 |              | HIGHWAY               | R/W                 |          |            |                 |                 |
| REFER TO DETAIL F               | OR TRAM      | NSITIONS<br>PAVEMENT. |                     |          |            |                 |                 |

SPECIAL DETAILS



# MAINTENANCE OF TRAFFIC DETAILS









<u>STAGE 2</u>



STAGE 1

REMOVAL OF PERMANENT MARKINGS = 1240 LIN.FT. CONSTRUCTION PAVEMENT MARKINGS = 2480 LIN. FT. FURNISH AND INSTALL P.C.C.B. = 560 LIN. FT.

#### STAGE 2

REMOVAL OF CONSTRUCTION PAVEMENT MARKINGS = 1240 LIN.FT. CONSTRUCTION PAVEMENT MARKINGS = 2480 LIN. FT. RELOCATE P.C.C.B. = 560 LIN. FT.



(48,, X 48,,) (1) CSO - S

ROAD WORK END

NOTE: SEE LANE CLOSURE DETAILS FOR TRAFFIC DRUM SPACING AND TAPERS.

| DATE<br>REVISED | DATE<br>REVISED | FED.RD.<br>DIST.NO. | STATE | JOB NO.       | SHEET<br>NO. | TOTAL<br>SHEETS |
|-----------------|-----------------|---------------------|-------|---------------|--------------|-----------------|
| 06-09-2023      |                 | 6                   | ARK.  | 061646        | 44           | 71              |
|