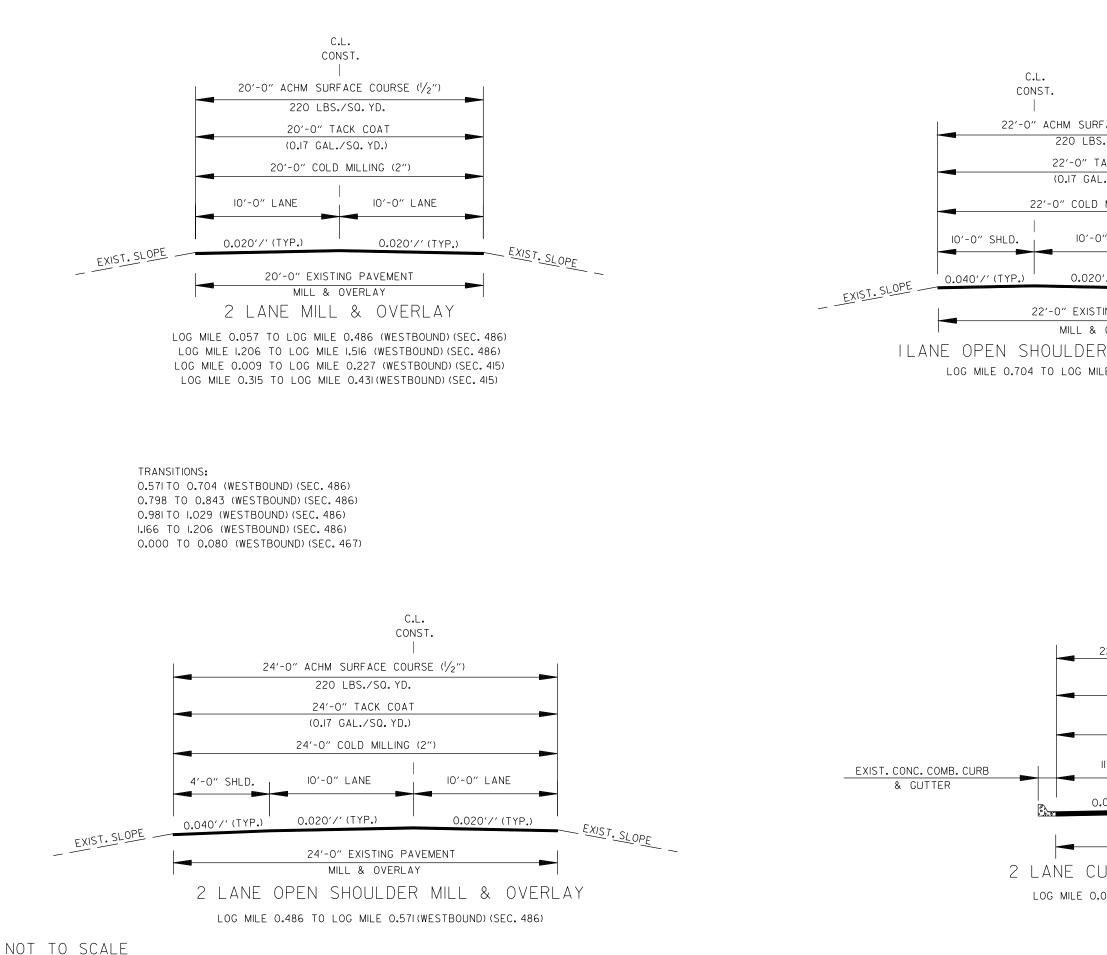

GENERAL NOTES

|                                | DATE<br>REVISED     | DATE<br>REVISED | FED.RD.<br>DIST.NO. | STATE   | JOB NO.                   | SHEET<br>NO.                            | TOTAL<br>SHEETS |
|--------------------------------|---------------------|-----------------|---------------------|---------|---------------------------|-----------------------------------------|-----------------|
|                                | 06-09-2023          |                 | 6                   | ARK.    | 061646                    | 6                                       | 71              |
| C.L.                           |                     |                 |                     | AL SECT | TIONS OF IMPR             | OVEMEN                                  | NTS             |
| CONST.                         |                     |                 |                     |         |                           |                                         |                 |
|                                | .1.7                |                 |                     |         | APPARTAT                  |                                         | <b>y</b>        |
| SURFACE COURSE<br>LBS./SQ. YD. | ( <sup> </sup> /2″) |                 |                     |         | - James                   | ANS/B                                   | m               |
|                                |                     |                 |                     |         |                           | STERED                                  | г               |
| O" TACK COAT<br>GAL./SQ. YD.)  |                     |                 |                     | -       | · · · ·                   | 9808                                    |                 |
| GAL./ SQ. 10./                 |                     |                 |                     |         | JAMES                     | L. BARK                                 | la.             |
| COLD MILLING (2")              |                     |                 |                     | -       | -06-0                     | 9-2023                                  |                 |
| <br>   2'-0" L                 | ANE                 |                 | VA<br>6'-0"         |         |                           |                                         |                 |
|                                |                     |                 |                     |         | -                         |                                         |                 |
| 0.020′                         | /′(TYP.)            |                 | 0404.44             | (       |                           |                                         |                 |
| 0.020                          | / (IIF./            | υ.              | 040′/′              | (TYP.)  | EXIST                     | 51.00                                   | _               |
| EXISTING PAVEMEN               | Т                   |                 |                     | _       |                           |                                         |                 |
| L & OVERLAY                    |                     |                 |                     |         |                           |                                         |                 |
| ULDER MILL                     | <u> </u>            | DVERI           | _AY                 |         |                           |                                         |                 |
| OG MILE 0.247 (EA              | STBOUNE             | )) (SEC.        | 362)                |         |                           |                                         |                 |
|                                |                     | 1 B             |                     |         |                           |                                         |                 |
|                                |                     |                 |                     |         |                           |                                         |                 |
|                                |                     |                 |                     |         |                           |                                         |                 |
|                                |                     |                 |                     |         |                           |                                         |                 |
| NOTES                          |                     |                 |                     |         |                           |                                         |                 |
|                                |                     |                 |                     |         | PLACED PE                 |                                         |                 |
|                                | WISE APP            |                 |                     |         | FION 410.07<br>NEER.      | UNLES                                   | >>              |
|                                |                     |                 |                     |         |                           |                                         |                 |
|                                |                     |                 |                     |         | ICH EXISTIN<br>VED BY THE |                                         | SS              |
| ENGINE                         |                     | 3 UTHEI         | WIJE /              | ALLINO  |                           | _                                       |                 |
|                                |                     |                 |                     |         |                           |                                         |                 |
| C.L.                           |                     |                 |                     |         |                           |                                         |                 |
| CONST.                         |                     |                 |                     |         |                           |                                         |                 |
|                                |                     |                 |                     |         |                           |                                         |                 |
| SURFACE COURSE                 | ( <sup> </sup> /2″) |                 |                     |         |                           |                                         |                 |
| ) LBS./SQ. YD.                 |                     |                 |                     |         |                           |                                         |                 |
| O" TACK COAT<br>GAL./SQ.YD.)   |                     |                 |                     | -       |                           |                                         |                 |
| UAL./ SU. 10.1                 |                     |                 |                     |         |                           |                                         |                 |
| COLD MILLING (2"               | )                   |                 |                     |         | -                         |                                         |                 |
|                                |                     |                 | 11 011              |         |                           |                                         |                 |
| 10'-0"                         | LANE                |                 | 4'-0''              | SHLD.   |                           |                                         |                 |
|                                |                     |                 |                     |         |                           |                                         |                 |
| 0.020                          | '/' (TYP.)          | ) 0             | .040′/              | (TYP.   | EXIST                     |                                         |                 |
| EXISTING PAVEMEN               | ΝT                  |                 |                     |         |                           | <u>SLOF</u>                             | <u>PE</u>       |
| ILL & OVERLAY                  | <u> </u>            |                 |                     |         |                           |                                         |                 |
| OULDER MIL                     | ۶.                  |                 | 21 A V              | /       |                           |                                         |                 |
| _OG MILE 0.395 (E              |                     |                 |                     |         |                           |                                         |                 |
| OG MILE 0.595 (E               |                     |                 |                     |         |                           |                                         |                 |
|                                |                     |                 |                     |         |                           |                                         |                 |
|                                |                     |                 |                     |         |                           |                                         |                 |
|                                |                     |                 | 0110                |         |                           | -,,,,,,,,,,,,,,,,,,,,,,,,,,,,,,,,,,,,,, | . –             |
| I Y P                          | ICAL S              | SECH            | UNS                 | U٢      | IMPROVE                   | EMEN                                    |                 |

|                         | DATE<br>REVISED | DATE<br>REVISED | FED.RD.<br>DIST.NO.   | STATE   | JOB NO.            | SHEET<br>NO.     | TOTAL<br>SHEETS |
|-------------------------|-----------------|-----------------|-----------------------|---------|--------------------|------------------|-----------------|
|                         | 06-09-2023      |                 | 6                     | ARK.    | 061646             | 19               | 71              |
|                         |                 |                 | TYPICA                | AL SECT | TIONS OF IMPR      | OVEMEN           | ITS             |
|                         |                 |                 |                       |         |                    |                  |                 |
|                         |                 |                 |                       |         | AND SIG            | EOF              |                 |
|                         |                 |                 |                       |         | ames               | NS B             | m               |
| FACE COURSE (1/2"       | ')              |                 |                       |         | PROFE              | STERED<br>SSIONA |                 |
| S./SQ. YD.              | ,               |                 |                       |         | No.                | 9808             |                 |
| ACK COAT                |                 |                 |                       |         | JAMES              | L. BARR          | ,*<br>          |
| /SQ. YD.)               |                 |                 |                       |         | 06-0               | 9-2023           |                 |
| / 50. 10./              |                 |                 |                       |         |                    |                  |                 |
| MILLING (2")            |                 |                 |                       |         |                    |                  |                 |
|                         |                 | _               |                       |         |                    |                  |                 |
| D" LANE 2               | 2'-0" SHL       | _D.             |                       |         |                    |                  |                 |
|                         |                 |                 |                       |         |                    |                  |                 |
| )'/'(TYP.) (            | 0.040′/′        | (TYP.)          | FVIC                  | т       |                    |                  |                 |
| TING PAVEMENT           |                 |                 |                       | T. SLO  | PE                 |                  |                 |
| OVERLAY                 |                 |                 |                       |         |                    |                  |                 |
|                         | 0 /             | י<br>אוררי      | A \/                  |         |                    |                  |                 |
| R RUT MILL              |                 |                 | _A ĭ                  |         |                    |                  |                 |
| LE 0.798 (WESTBO        | UND) (SE        | C.486)          |                       |         |                    |                  |                 |
|                         |                 |                 |                       |         |                    |                  |                 |
|                         |                 |                 |                       |         |                    |                  |                 |
|                         |                 |                 |                       |         |                    |                  |                 |
| NOTES:                  |                 |                 |                       |         |                    |                  |                 |
|                         |                 |                 |                       |         | ACED PER T         |                  | -               |
| OTHERWISE               |                 |                 |                       |         | 410.07 UNL<br>R.   | ESS              |                 |
|                         |                 |                 |                       |         |                    |                  |                 |
|                         |                 |                 |                       |         | EXISTING CI        | ROSS             |                 |
| SLOPES UN<br>Engineer.  | NLESS O         | THERWISE        | . APPF                | ROVED   | BY THE             |                  |                 |
| LINGINELIN.             |                 |                 |                       |         |                    |                  |                 |
|                         |                 |                 |                       |         |                    |                  |                 |
| <u>_</u>                |                 |                 |                       |         |                    |                  |                 |
|                         | .L.<br>NST.     |                 |                       |         |                    |                  |                 |
| COL                     |                 |                 |                       |         |                    |                  |                 |
| 22'-0" ACHM SURF        | -<br>Face coi   | URSE (1/2       | ")                    | . 1     |                    |                  |                 |
| 220 LBS.                |                 |                 |                       |         |                    |                  |                 |
| 22'-0" TA               | СК СОАТ         |                 |                       |         |                    |                  |                 |
| (0.17 GAL.)             |                 |                 |                       |         |                    |                  |                 |
|                         |                 | 2//\            |                       |         |                    |                  |                 |
| 22'-0" COLD N           | VILLING (       | ۷ )             |                       |         |                    |                  |                 |
|                         | I               | / _// +         | I.C.                  |         |                    |                  |                 |
| II'-O" LANE             |                 | '-0" LAN        |                       |         |                    |                  |                 |
|                         | _               | 0004            | <b>T</b> \ / <b>-</b> |         |                    |                  |                 |
| .020′/′(TYP.)           | · 0             | .020′/′(        | ΓΥΡ.)                 |         | _ <u>EXIST. SL</u> | 00-              |                 |
|                         |                 |                 |                       |         |                    | UPE              | _               |
| 22'-0" EXISTI<br>MILL & | NG PAVE         | MENT            |                       |         |                    |                  |                 |
| URB & GUT               |                 |                 | Q .                   |         |                    |                  |                 |
| υπο α 601               | IER             | IVIILL          | $\propto$             | UVE     | NLAI               |                  |                 |
| .080 TO LOG MILE        | 0.477 (         | WESTBOL         | JND) (S               | EC.46   | 7)                 |                  |                 |
|                         |                 |                 |                       |         |                    |                  |                 |
|                         |                 |                 |                       |         |                    |                  |                 |
| TYP                     | ICAL            | SECTI           | DNS                   | OF      | IMPROVE            | EMEN             | IT              |

| DATE<br>REVISED | DATE<br>REVISED | FED.RD.<br>DIST.NO. | STATE  | JOB NO.       | SHEET<br>NO. | TOTAL<br>SHEETS |
|-----------------|-----------------|---------------------|--------|---------------|--------------|-----------------|
| 06-09-2023      |                 | 6                   | ARK.   | 061646        | 20           | 71              |
|                 |                 | TYPIC               | AL SEC | TIONS OF IMPR | OVEMEN       | ITS             |
|                 |                 |                     |        |               |              |                 |