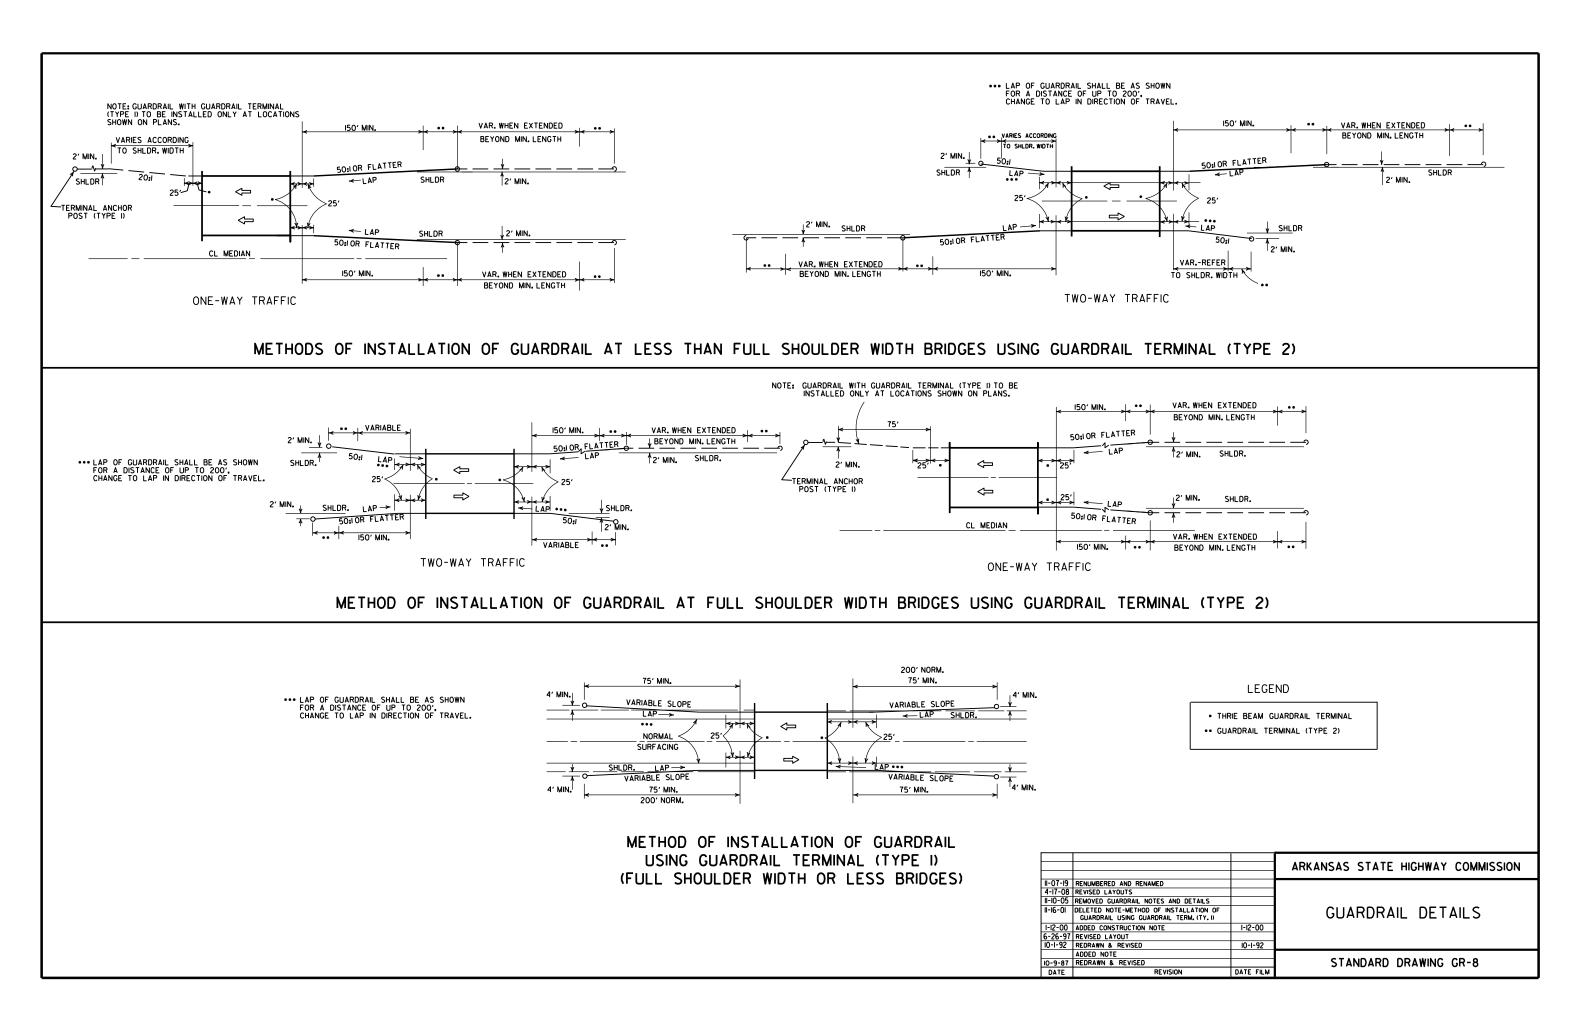

# **ROADWAY STANDARD DRAWINGS**

| DRWG.NO. | TITLE                                                                          |
|----------|--------------------------------------------------------------------------------|
| DR-3     | DETAILS OF DRIVEWAYS & STREET TURNOUTS (PAVEMENT PRESERVATION)                 |
| GR-6     | GUARDRAIL DETAILS                                                              |
| GR-7     | GUARDRAIL DETAILS                                                              |
| GR-8     | GUARDRAIL DETAILS                                                              |
| GR-9     | GUARDRAIL DETAILS                                                              |
| GR-10    | GUARDRAIL DETAILS                                                              |
| GR-11    | GUARDRAIL DETAILS                                                              |
| GR-12    | GUARDRAIL DETAILS                                                              |
| PM-1     | PAVEMENT MARKING DETAILS                                                       |
| PM-2     | PERMANENT PAVEMENT MARKING ON ACCESS CONTROLLED ROADWAYS                       |
| PU-1     | DETAILS OF PIPE UNDERDRAIN                                                     |
| RRS-1    | PAVEMENT MARKING FOR RAILROAD CROSSING                                         |
| TC-1     | STANDARD TRAFFIC CONTROLS FOR HIGHWAY CONSTRUCTION                             |
| TC-2     | STANDARD TRAFFIC CONTROLS FOR HIGHWAY CONSTRUCTION                             |
| TC-3     | STANDARD TRAFFIC CONTROLS FOR HIGHWAY CONSTRUCTION                             |
| TC-4     | STANDARD TRAFFIC CONTROLS FOR HIGHWAY CONSTRUCTION - TEMPORARY PRECAST BARRIER |
| TC-5     | STANDARD TRAFFIC CONTROLS FOR HIGHWAY CONSTRUCTION - TEMPORARY PRECAST BARRIER |
| TEC-1    | TEMPORARY EROSION CONTROL DEVICES                                              |
| TEC-3    | TEMPORARY EROSION CONTROL DEVICES                                              |