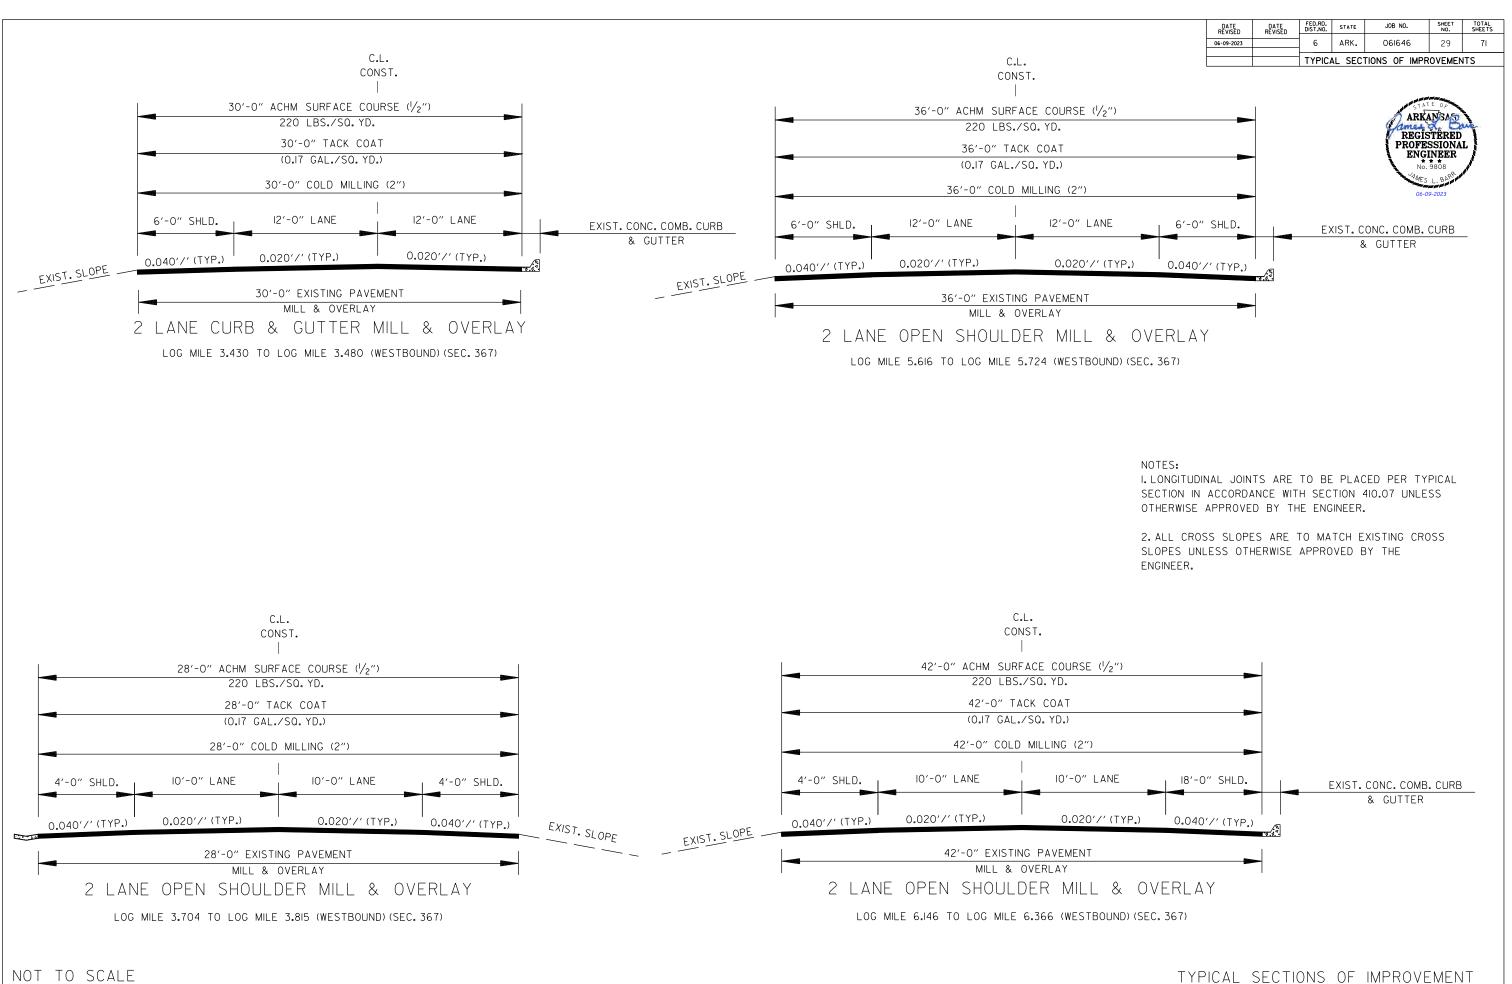

GENERAL NOTES

|                                | DATE<br>REVISED     | DATE<br>REVISED | FED.RD.<br>DIST.NO. | STATE   | JOB NO.                   | SHEET<br>NO.                            | TOTAL<br>SHEETS |
|--------------------------------|---------------------|-----------------|---------------------|---------|---------------------------|-----------------------------------------|-----------------|
|                                | 06-09-2023          |                 | 6                   | ARK.    | 061646                    | 6                                       | 71              |
| C.L.                           |                     |                 |                     | AL SECT | TIONS OF IMPR             | OVEMEN                                  | NTS             |
| CONST.                         |                     |                 |                     |         |                           |                                         |                 |
|                                | .1.7                |                 |                     |         | APPARTAT                  |                                         | <b>y</b>        |
| SURFACE COURSE<br>LBS./SQ. YD. | ( <sup> </sup> /2″) |                 |                     |         | - James                   | ANS/B                                   | m               |
|                                |                     |                 |                     |         |                           | STERED                                  | г               |
| O" TACK COAT<br>GAL./SQ. YD.)  |                     |                 |                     | -       | · · · ·                   | 9808                                    |                 |
| GAL./ SQ. 10./                 |                     |                 |                     |         | JAMES                     | L. BARK                                 | la.             |
| COLD MILLING (2")              |                     |                 |                     | -       | -06-0                     | 9-2023                                  |                 |
| <br>   2'-0" L                 | ANE                 |                 | VA<br>6'-0"         |         |                           |                                         |                 |
|                                |                     |                 |                     |         | -                         |                                         |                 |
| 0.020′                         | /′(TYP.)            |                 | 0404.44             | (       |                           |                                         |                 |
| 0.020                          | / (IIF./            | υ.              | 040′/′              | (TYP.)  | EXIST                     | 51.00                                   | _               |
| EXISTING PAVEMEN               | Т                   |                 |                     | _       |                           |                                         |                 |
| L & OVERLAY                    |                     |                 |                     |         |                           |                                         |                 |
| ULDER MILL                     | <u> </u>            | DVERI           | _AY                 |         |                           |                                         |                 |
| OG MILE 0.247 (EA              | STBOUNE             | )) (SEC.        | 362)                |         |                           |                                         |                 |
|                                |                     | 1 B             |                     |         |                           |                                         |                 |
|                                |                     |                 |                     |         |                           |                                         |                 |
|                                |                     |                 |                     |         |                           |                                         |                 |
|                                |                     |                 |                     |         |                           |                                         |                 |
| NOTES                          |                     |                 |                     |         |                           |                                         |                 |
|                                |                     |                 |                     |         | PLACED PE                 |                                         |                 |
|                                | WISE APP            |                 |                     |         | FION 410.07<br>NEER.      | UNLES                                   | >>              |
|                                |                     |                 |                     |         |                           |                                         |                 |
|                                |                     |                 |                     |         | ICH EXISTIN<br>VED BY THE |                                         | SS              |
| ENGINE                         |                     | 3 UTHEI         | WIJE /              | ALLINO  |                           | _                                       |                 |
|                                |                     |                 |                     |         |                           |                                         |                 |
| C.L.                           |                     |                 |                     |         |                           |                                         |                 |
| CONST.                         |                     |                 |                     |         |                           |                                         |                 |
|                                |                     |                 |                     |         |                           |                                         |                 |
| SURFACE COURSE                 | ( <sup> </sup> /2″) |                 |                     |         |                           |                                         |                 |
| ) LBS./SQ. YD.                 |                     |                 |                     |         |                           |                                         |                 |
| O" TACK COAT<br>GAL./SQ.YD.)   |                     |                 |                     | -       |                           |                                         |                 |
| UAL./ SU. 10.1                 |                     |                 |                     |         |                           |                                         |                 |
| COLD MILLING (2"               | )                   |                 |                     |         | -                         |                                         |                 |
|                                |                     |                 | 11 011              |         |                           |                                         |                 |
| 10'-0"                         | LANE                |                 | 4'-0''              | SHLD.   |                           |                                         |                 |
|                                |                     |                 |                     |         |                           |                                         |                 |
| 0.020                          | '/' (TYP.)          | ) 0             | .040′/              | (TYP.   | EXIST                     |                                         |                 |
| EXISTING PAVEMEN               | ΝT                  |                 |                     |         |                           | <u>SLOF</u>                             | <u>PE</u>       |
| ILL & OVERLAY                  | <u> </u>            |                 |                     |         |                           |                                         |                 |
| OULDER MIL                     | ۶.                  |                 | 21 A V              | /       |                           |                                         |                 |
| _OG MILE 0.395 (E              |                     |                 |                     |         |                           |                                         |                 |
| OG MILE 0.595 (E               |                     |                 |                     |         |                           |                                         |                 |
|                                |                     |                 |                     |         |                           |                                         |                 |
|                                |                     |                 |                     |         |                           |                                         |                 |
|                                |                     |                 | 0110                |         |                           | -,,,,,,,,,,,,,,,,,,,,,,,,,,,,,,,,,,,,,, | . –             |
| I Y P                          | ICAL S              | SECH            | UNS                 | U٢      | IMPROVE                   | EMEN                                    |                 |

4.752 TO 4.786 (EASTBOUND) (SEC. 362)

TRANSITIONS: 0.921T0 1.042 (EASTBOUND) (SEC. 362)

BRIDGES:

|                     |                     |                 |                     | _      |               |                 |                 |
|---------------------|---------------------|-----------------|---------------------|--------|---------------|-----------------|-----------------|
|                     | DATE<br>REVISED     | DATE<br>REVISED | FED.RD.<br>DIST.NO. | STATE  | JOB NO.       | SHEET<br>NO.    | TOTAL<br>SHEETS |
|                     | 06-09-2023          |                 | 6                   | ARK.   | 061646        | 8               | 71              |
|                     |                     |                 | TYPIC               | AL SEC | TIONS OF IMPR | OVEMEN          | ITS             |
|                     |                     |                 |                     |        |               |                 |                 |
|                     |                     |                 |                     |        |               |                 |                 |
| •                   |                     |                 |                     |        | ARK           | ANSAS           | NA NA           |
| E COURSE (1/2")     |                     |                 | I                   |        | REGIS         | X. O<br>STÊRED  | uic.            |
| Q. YD.              |                     |                 |                     |        | PROFE         | SSIONA<br>INEER |                 |
|                     |                     |                 |                     |        | <u>ن</u> *    | 9808            |                 |
| COAT<br>. YD.)      |                     |                 |                     |        | VAMES         | L. BARK         | r               |
| k• ι∪₀/             |                     |                 |                     |        | 06-0          | 9-2023          |                 |
| LLING (2")          |                     |                 |                     |        |               |                 |                 |
|                     |                     | -               |                     |        |               |                 |                 |
| IO'-O" LANE         | 4'-                 | O" SHLD         | ).                  |        |               |                 |                 |
|                     |                     |                 |                     |        |               |                 |                 |
| 0.020′/′ (TYP.)     | 0.04                | )'/'(TYP        |                     |        |               |                 |                 |
|                     | 0.01                | - / \    F      | •/                  | EXIS   | SLOPE         |                 |                 |
| PAVEMENT            |                     |                 |                     |        |               | _               |                 |
| ERLAY               |                     |                 |                     |        |               |                 |                 |
| ER MILL & O         | VERI                | ΛΥ              |                     |        |               |                 |                 |
|                     |                     |                 |                     |        |               |                 |                 |
| 2.192 (EASTBOUND) ( | SEC. 362            | )               |                     |        |               |                 |                 |
|                     |                     |                 |                     |        |               |                 |                 |
|                     |                     |                 |                     |        |               |                 |                 |
|                     |                     |                 |                     |        |               |                 |                 |
|                     |                     |                 |                     |        |               |                 |                 |
| NOTES:              |                     |                 |                     |        |               |                 |                 |
| I. LONGITUDI        |                     | ITS ARF         | TO RE               |        | ED PER TY     | ΡΙΟΔΙ           |                 |
| SECTION IN          |                     |                 |                     |        |               |                 |                 |
| OTHERWISE           |                     |                 |                     |        |               |                 |                 |
|                     |                     |                 |                     |        |               |                 |                 |
| 2.ALL CROS          |                     |                 |                     |        |               | DSS             |                 |
| SLOPES UNL          | ESS OTI             | HERWISE         | APPRC               | OVED E | BY THE        |                 |                 |
| ENGINEER.           |                     |                 |                     |        |               |                 |                 |
|                     |                     |                 |                     |        |               |                 |                 |
|                     |                     |                 |                     |        |               |                 |                 |
| C.L.                |                     |                 |                     |        |               |                 |                 |
| CONST.              |                     |                 |                     |        |               |                 |                 |
| I                   |                     |                 |                     |        |               |                 |                 |
| SURFACE COURSE (1/2 | 2")                 |                 |                     |        |               |                 |                 |
| LBS./SQ.YD.         |                     |                 |                     | _      |               |                 |                 |
| " ТАСК СОАТ         |                     |                 |                     |        |               |                 |                 |
| GAL./SQ.YD.)        |                     |                 |                     |        |               |                 |                 |
|                     |                     |                 |                     |        |               |                 |                 |
| COLD MILLING (2")   |                     |                 |                     |        |               |                 |                 |
|                     |                     |                 |                     |        |               |                 |                 |
| 12'-0" LAN          | IE 🗕                | 6'-0            | )" SHL              | D.     |               |                 |                 |
|                     |                     |                 |                     |        |               |                 |                 |
| 0.020'/' (          | (TYP.)              | <br>0.∩⊿∩       | ) <i>' / '</i> (T)  | (P)    |               |                 |                 |
|                     | /                   | 0.040           | // (I)              |        | <u> </u>      | 05-             |                 |
| XISTING PAVEMENT    |                     |                 |                     | I      | 5[            | UPE             | _               |
| & OVERLAY           |                     |                 |                     |        |               |                 |                 |
|                     | <ul><li>•</li></ul> |                 | $\vee$              | I      |               |                 |                 |
| ULDER MILL          |                     |                 | , T                 |        |               |                 |                 |
| MILE 3.967 (EASTBOL |                     |                 |                     |        |               |                 |                 |
| MILE 4.110 (EASTBOU |                     |                 |                     |        |               |                 |                 |
| MILE 8.215 (WESTBOU | IND/ (SEC           | . ומנ           |                     |        |               |                 |                 |
| TYP                 | ICAL                | SECTI           | ONS                 | OF     | IMPROVE       | EMEN            | ΙT              |
| 1 1 1               |                     |                 |                     | $\sim$ |               |                 | • •             |

|                                     |                 |                 |                     |               |               | CUEET               | TOTAL           |  |  |  |
|-------------------------------------|-----------------|-----------------|---------------------|---------------|---------------|---------------------|-----------------|--|--|--|
|                                     | DATE<br>REVISED | DATE<br>REVISED | FED.RD.<br>DIST.NO. | STATE         | JOB NO.       | SHEET<br>NO.        | TOTAL<br>SHEETS |  |  |  |
|                                     | 06-09-2023      |                 |                     | ARK.          | 061646        | 9                   | 71              |  |  |  |
| C.L.                                |                 | <u> </u>        |                     | AL SEC        | TIONS OF IMPR | UVEMEN              | 115             |  |  |  |
| CONST.                              |                 |                 |                     |               |               |                     |                 |  |  |  |
|                                     |                 |                 |                     |               | ADE           |                     | <b>\</b>        |  |  |  |
| CHM SURFACE COUI<br>O LBS./SQ.YD.   | ≺SE (½″         | )               |                     |               | - Fames       | TÊRED               | uic .           |  |  |  |
|                                     |                 |                 |                     |               |               | SSIONA              | L               |  |  |  |
| -O" TACK COAT<br>7 GAL./SQ.YD.)     |                 |                 |                     |               | · · · · ·     | 9808                |                 |  |  |  |
|                                     |                 |                 |                     |               | OG-0          | L. BAN'AW<br>9-2023 |                 |  |  |  |
| COLD MILLING (2"                    | `)              |                 |                     |               |               |                     |                 |  |  |  |
|                                     |                 |                 | 6′-0″               | SULD          |               |                     |                 |  |  |  |
|                                     |                 |                 |                     | SHLU.         |               |                     |                 |  |  |  |
| 0.020                               |                 |                 | 0.404               | (             |               |                     |                 |  |  |  |
| 0.020                               | )'/' (TYP.      | .) 0            | .040′/              | ' (TYP        | )<br>EXIS     | T. <u>SL</u> OI     | <b>D</b> -      |  |  |  |
| EXISTING PAVEMEN                    | ТИ              |                 |                     | _             |               | <u>- 51</u> 01      | <u> </u>        |  |  |  |
| ILL & OVERLAY                       |                 |                 |                     |               |               |                     |                 |  |  |  |
| OULDER MIL                          | L &             | OVEF            | RLAY                | ſ             |               |                     |                 |  |  |  |
| G MILE 6.285 (EAS                   |                 |                 |                     |               |               |                     |                 |  |  |  |
| MILE 6.448 (EAS                     |                 |                 |                     |               |               |                     |                 |  |  |  |
|                                     |                 |                 |                     |               |               |                     |                 |  |  |  |
| NOTES:                              |                 |                 |                     |               |               |                     |                 |  |  |  |
|                                     |                 |                 |                     |               | CED PER T     |                     |                 |  |  |  |
|                                     |                 |                 |                     |               | 410.07 UNL    | ESS                 |                 |  |  |  |
| OTHERWISE APPROVED BY THE ENGINEER. |                 |                 |                     |               |               |                     |                 |  |  |  |
| 2.ALL CRO                           | SS SLOF         | PES ARE         | ТО М.               | АТСН          | EXISTING CR   | OSS                 |                 |  |  |  |
| SLOPES UN                           | LESS OT         | HERWISE         | APPR                | OVED          | BY THE        |                     |                 |  |  |  |
| ENGINEER.                           |                 |                 |                     |               |               |                     |                 |  |  |  |
|                                     |                 |                 |                     |               |               |                     |                 |  |  |  |
| C.L.                                |                 |                 |                     |               |               |                     |                 |  |  |  |
| CONST.                              |                 |                 |                     |               |               |                     |                 |  |  |  |
| -O" ACHM SURFAC                     |                 | E (1/.47)       |                     |               |               |                     |                 |  |  |  |
| 220 LBS./                           |                 | v⊏ \72 /        |                     |               |               |                     |                 |  |  |  |
| 26'-0" TAC                          |                 |                 |                     |               |               |                     |                 |  |  |  |
| (0.17 GAL./S                        |                 |                 |                     |               |               |                     |                 |  |  |  |
|                                     |                 | 0//)            |                     |               |               |                     |                 |  |  |  |
| 26'-0" COLD N                       | /ILLING (       | ۷")             |                     |               |               |                     |                 |  |  |  |
| . 20''-0" LA                        | ANE.            | <u>م</u> '-     | O" SHL              | D.            |               |                     |                 |  |  |  |
|                                     | >               |                 |                     |               |               |                     |                 |  |  |  |
| .) 0.020′/′                         | (TYP)           |                 |                     |               |               |                     |                 |  |  |  |
|                                     | vi il •/        | 0.040           | )′∕′(T              | τ <b>Ρ.</b> ) | EXIST.SI      | 1000                |                 |  |  |  |
| 26'-0" EXISTING PA                  | VEMENT          |                 |                     |               |               | LOPE                |                 |  |  |  |
| MILL & OVER                         | LAY             |                 |                     |               |               |                     |                 |  |  |  |
|                                     |                 | 0               |                     |               | $\checkmark$  |                     |                 |  |  |  |
| N SHOULDEF                          |                 |                 |                     |               | . 1           |                     |                 |  |  |  |
| 4 TO LOG MILE 7.                    | JOILEASI        | DUUND)          | ISEL. J             | 1021          |               |                     |                 |  |  |  |
|                                     |                 |                 |                     |               |               |                     |                 |  |  |  |
|                                     |                 |                 |                     |               |               |                     |                 |  |  |  |
|                                     |                 |                 |                     |               |               |                     |                 |  |  |  |
|                                     |                 |                 |                     |               |               |                     |                 |  |  |  |
| TYP                                 | ICAL            | SECTI           | ONS                 | OF            | IMPROVE       | EMEN                | IT              |  |  |  |