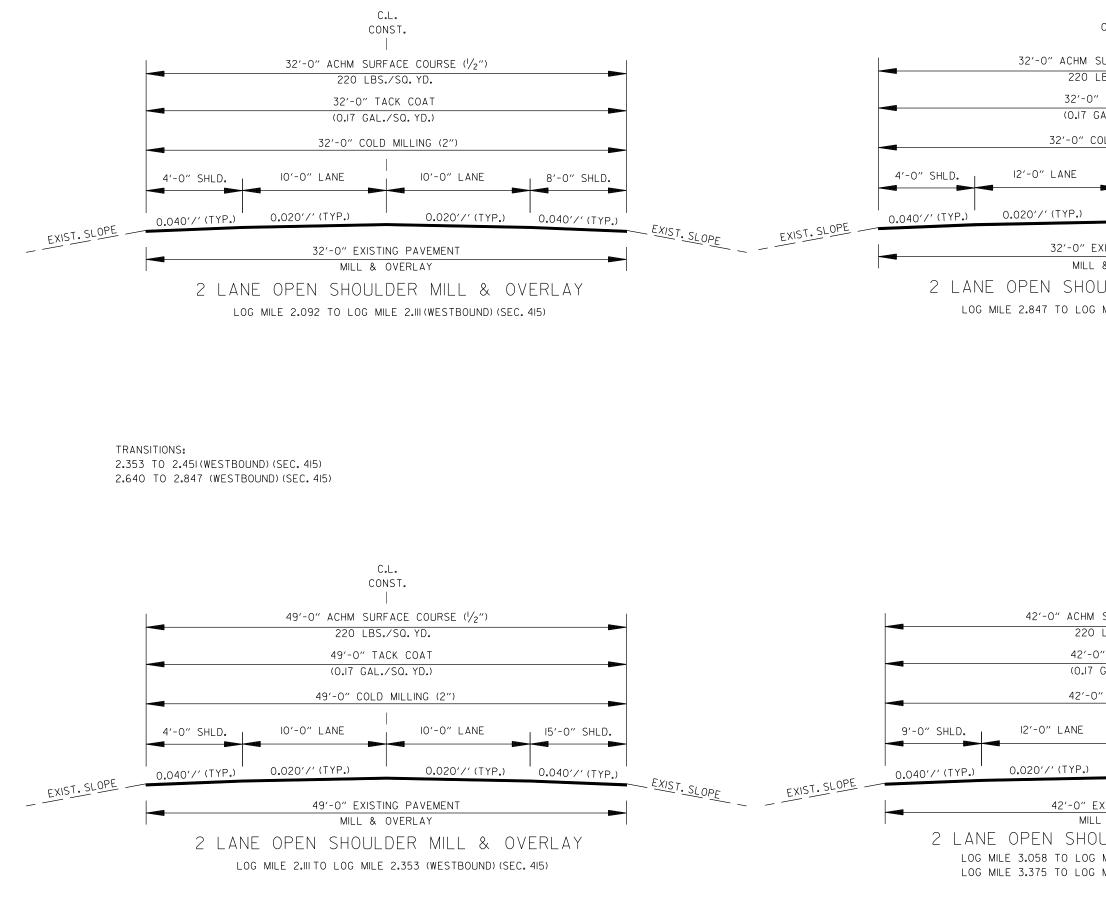

GENERAL NOTES

|                                | DATE<br>REVISED     | DATE<br>REVISED | FED.RD.<br>DIST.NO. | STATE   | JOB NO.                   | SHEET<br>NO.                            | TOTAL<br>SHEETS |
|--------------------------------|---------------------|-----------------|---------------------|---------|---------------------------|-----------------------------------------|-----------------|
|                                | 06-09-2023          |                 | 6                   | ARK.    | 061646                    | 6                                       | 71              |
| C.L.                           |                     |                 |                     | AL SECT | TIONS OF IMPR             | OVEMEN                                  | NTS             |
| CONST.                         |                     |                 |                     |         |                           |                                         |                 |
|                                | .1.7                |                 |                     |         | APPARTAT                  |                                         | <b>y</b>        |
| SURFACE COURSE<br>LBS./SQ. YD. | ( <sup> </sup> /2″) |                 |                     |         | - James                   | ANS/B                                   | m               |
|                                |                     |                 |                     |         |                           | STERED                                  | г               |
| O" TACK COAT<br>GAL./SQ. YD.)  |                     |                 |                     | -       | · · · ·                   | 9808                                    |                 |
| GAL./ SQ. 10./                 |                     |                 |                     |         | JAMES                     | L. BARK                                 | la.             |
| COLD MILLING (2")              |                     |                 |                     | -       | -06-0                     | 9-2023                                  |                 |
| <br>   2'-0" L                 | ANE                 |                 | VA<br>6'-0"         |         |                           |                                         |                 |
|                                |                     |                 |                     |         | -                         |                                         |                 |
| 0.020′                         | /′(TYP.)            |                 | 0404.44             | (       |                           |                                         |                 |
| 0.020                          | / (IIF./            | υ.              | 040′/′              | (TYP.)  | EXIST                     | 51.00                                   | _               |
| EXISTING PAVEMEN               | Т                   |                 |                     | _       |                           |                                         |                 |
| L & OVERLAY                    |                     |                 |                     |         |                           |                                         |                 |
| ULDER MILL                     | <u> </u>            | DVERI           | _AY                 |         |                           |                                         |                 |
| OG MILE 0.247 (EA              | STBOUNE             | )) (SEC.        | 362)                |         |                           |                                         |                 |
|                                |                     | 1 B             |                     |         |                           |                                         |                 |
|                                |                     |                 |                     |         |                           |                                         |                 |
|                                |                     |                 |                     |         |                           |                                         |                 |
|                                |                     |                 |                     |         |                           |                                         |                 |
| NOTES                          |                     |                 |                     |         |                           |                                         |                 |
|                                |                     |                 |                     |         | PLACED PE                 |                                         |                 |
|                                | WISE APP            |                 |                     |         | FION 410.07<br>NEER.      | UNLES                                   | >>              |
|                                |                     |                 |                     |         |                           |                                         |                 |
|                                |                     |                 |                     |         | ICH EXISTIN<br>VED BY THE |                                         | SS              |
| ENGINE                         |                     | 3 UTHEI         | WIJE /              | ALLINO  |                           | _                                       |                 |
|                                |                     |                 |                     |         |                           |                                         |                 |
| C.L.                           |                     |                 |                     |         |                           |                                         |                 |
| CONST.                         |                     |                 |                     |         |                           |                                         |                 |
|                                |                     |                 |                     |         |                           |                                         |                 |
| SURFACE COURSE                 | ( <sup> </sup> /2″) |                 |                     |         |                           |                                         |                 |
| ) LBS./SQ. YD.                 |                     |                 |                     |         |                           |                                         |                 |
| O" TACK COAT<br>GAL./SQ.YD.)   |                     |                 |                     | -       |                           |                                         |                 |
| UAL./ SU. 10.1                 |                     |                 |                     |         |                           |                                         |                 |
| COLD MILLING (2"               | )                   |                 |                     |         | -                         |                                         |                 |
|                                |                     |                 | 11 011              |         |                           |                                         |                 |
| 10'-0"                         | LANE                |                 | 4'-0''              | SHLD.   |                           |                                         |                 |
|                                |                     |                 |                     |         |                           |                                         |                 |
| 0.020                          | '/' (TYP.)          | ) 0             | .040′/              | (TYP.   | EXIST                     |                                         |                 |
| EXISTING PAVEMEN               | ΝT                  |                 |                     |         |                           | <u>SLOF</u>                             | <u>PE</u>       |
| ILL & OVERLAY                  | <u> </u>            |                 |                     |         |                           |                                         |                 |
| OULDER MIL                     | ۶.                  |                 | 21 A V              | /       |                           |                                         |                 |
| _OG MILE 0.395 (E              |                     |                 |                     |         |                           |                                         |                 |
| OG MILE 0.595 (E               |                     |                 |                     |         |                           |                                         |                 |
|                                |                     |                 |                     |         |                           |                                         |                 |
|                                |                     |                 |                     |         |                           |                                         |                 |
|                                |                     |                 | 0110                |         |                           | -,,,,,,,,,,,,,,,,,,,,,,,,,,,,,,,,,,,,,, | . –             |
| I Y P                          | ICAL S              | SECH            | UNS                 | U٢      | IMPROVE                   | EMEN                                    |                 |

4.752 TO 4.786 (EASTBOUND) (SEC. 362)

TRANSITIONS: 0.921T0 1.042 (EASTBOUND) (SEC. 362)

BRIDGES:

|                     |                     |                 |                     | _      |               |                 |                 |
|---------------------|---------------------|-----------------|---------------------|--------|---------------|-----------------|-----------------|
|                     | DATE<br>REVISED     | DATE<br>REVISED | FED.RD.<br>DIST.NO. | STATE  | JOB NO.       | SHEET<br>NO.    | TOTAL<br>SHEETS |
|                     | 06-09-2023          |                 | 6                   | ARK.   | 061646        | 8               | 71              |
|                     |                     |                 | TYPIC               | AL SEC | TIONS OF IMPR | OVEMEN          | ITS             |
|                     |                     |                 |                     |        |               |                 |                 |
|                     |                     |                 |                     |        |               |                 |                 |
| •                   |                     |                 |                     |        | ARK           | ANSAS           | NA NA           |
| E COURSE (1/2")     |                     |                 | I                   |        | REGIS         | X. O<br>STÊRED  | uic.            |
| Q. YD.              |                     |                 |                     |        | PROFE         | SSIONA<br>INEER |                 |
|                     |                     |                 |                     |        | <u>ن</u> *    | 9808            |                 |
| COAT<br>. YD.)      |                     |                 |                     |        | VAMES         | L. BARK         | r               |
| k• ι∪₀/             |                     |                 |                     |        | 06-0          | 9-2023          |                 |
| LLING (2")          |                     |                 |                     |        |               |                 |                 |
|                     |                     | -               |                     |        |               |                 |                 |
| IO'-O" LANE         | 4'-                 | O" SHLD         | ).                  |        |               |                 |                 |
|                     |                     |                 |                     |        |               |                 |                 |
| 0.020′/′ (TYP.)     | 0.04                | )'/'(TYP        |                     |        |               |                 |                 |
|                     | 0.01                | - / \    F      | •/                  | EXIS   | SLOPE         |                 |                 |
| PAVEMENT            |                     |                 |                     |        |               | _               |                 |
| ERLAY               |                     |                 |                     |        |               |                 |                 |
| ER MILL & O         | VERI                | ΛΥ              |                     |        |               |                 |                 |
|                     |                     |                 |                     |        |               |                 |                 |
| 2.192 (EASTBOUND) ( | SEC. 362            | )               |                     |        |               |                 |                 |
|                     |                     |                 |                     |        |               |                 |                 |
|                     |                     |                 |                     |        |               |                 |                 |
|                     |                     |                 |                     |        |               |                 |                 |
|                     |                     |                 |                     |        |               |                 |                 |
| NOTES:              |                     |                 |                     |        |               |                 |                 |
| I. LONGITUDI        |                     | ITS ARF         | TO RE               |        | ED PER TY     | ΡΙΟΔΙ           |                 |
| SECTION IN          |                     |                 |                     |        |               |                 |                 |
| OTHERWISE           |                     |                 |                     |        |               |                 |                 |
|                     |                     |                 |                     |        |               |                 |                 |
| 2.ALL CROS          |                     |                 |                     |        |               | DSS             |                 |
| SLOPES UNL          | ESS OTI             | HERWISE         | APPRC               | OVED E | BY THE        |                 |                 |
| ENGINEER.           |                     |                 |                     |        |               |                 |                 |
|                     |                     |                 |                     |        |               |                 |                 |
|                     |                     |                 |                     |        |               |                 |                 |
| C.L.                |                     |                 |                     |        |               |                 |                 |
| CONST.              |                     |                 |                     |        |               |                 |                 |
| I                   |                     |                 |                     |        |               |                 |                 |
| SURFACE COURSE (1/2 | 2")                 |                 |                     |        |               |                 |                 |
| LBS./SQ.YD.         |                     |                 |                     | _      |               |                 |                 |
| " ТАСК СОАТ         |                     |                 |                     |        |               |                 |                 |
| GAL./SQ.YD.)        |                     |                 |                     |        |               |                 |                 |
|                     |                     |                 |                     |        |               |                 |                 |
| COLD MILLING (2")   |                     |                 |                     |        |               |                 |                 |
|                     |                     |                 |                     |        |               |                 |                 |
| 12'-0" LAN          | IE 🗕                | 6'-0            | )" SHL              | D.     |               |                 |                 |
|                     |                     |                 |                     |        |               |                 |                 |
| 0.020'/' (          | (TYP.)              | <br>0.∩⊿∩       | ) <i>' / '</i> (T)  | (P)    |               |                 |                 |
|                     | /                   | 0.040           | // (I)              |        | <u> </u>      | 05-             |                 |
| XISTING PAVEMENT    |                     |                 |                     | I      | 5[            | UPE             | _               |
| & OVERLAY           |                     |                 |                     |        |               |                 |                 |
|                     | <ul><li>•</li></ul> |                 | $\vee$              | I      |               |                 |                 |
| ULDER MILL          |                     |                 | , T                 |        |               |                 |                 |
| MILE 3.967 (EASTBOL |                     |                 |                     |        |               |                 |                 |
| MILE 4.110 (EASTBOU |                     |                 |                     |        |               |                 |                 |
| MILE 8.215 (WESTBOU | IND/ (SEC           | . ומנ           |                     |        |               |                 |                 |
| TYP                 | ICAL                | SECTI           | ONS                 | OF     | IMPROVE       | EMEN            | ΙT              |
| 1 1 1               |                     |                 |                     | $\sim$ |               |                 | • •             |

|                                     |                 |                 |                     |               |               | CUEET               | TOTAL           |  |  |  |
|-------------------------------------|-----------------|-----------------|---------------------|---------------|---------------|---------------------|-----------------|--|--|--|
|                                     | DATE<br>REVISED | DATE<br>REVISED | FED.RD.<br>DIST.NO. | STATE         | JOB NO.       | SHEET<br>NO.        | TOTAL<br>SHEETS |  |  |  |
|                                     | 06-09-2023      |                 |                     | ARK.          | 061646        | 9                   | 71              |  |  |  |
| C.L.                                |                 | <u> </u>        |                     | AL SEC        | TIONS OF IMPR | UVEMEN              | 115             |  |  |  |
| CONST.                              |                 |                 |                     |               |               |                     |                 |  |  |  |
|                                     |                 |                 |                     |               | ADE           |                     | <b>\</b>        |  |  |  |
| CHM SURFACE COUI<br>O LBS./SQ.YD.   | ≺SE (½″         | )               |                     |               | - Fames       | TÊRED               | uic .           |  |  |  |
|                                     |                 |                 |                     |               |               | SSIONA              | L               |  |  |  |
| -O" TACK COAT<br>7 GAL./SQ.YD.)     |                 |                 |                     |               | · · · · ·     | 9808                |                 |  |  |  |
|                                     |                 |                 |                     |               | OG-0          | L. BAN'AW<br>9-2023 |                 |  |  |  |
| COLD MILLING (2"                    | `)              |                 |                     |               |               |                     |                 |  |  |  |
|                                     |                 |                 | 6′-0″               | SULD          |               |                     |                 |  |  |  |
|                                     |                 |                 |                     | SHLU.         |               |                     |                 |  |  |  |
| 0.020                               |                 |                 | 0.404               | (             |               |                     |                 |  |  |  |
| 0.020                               | )'/' (TYP.      | .) 0            | .040′/              | ' (TYP        | )<br>EXIS     | T. <u>SL</u> OI     | <b>D</b> -      |  |  |  |
| EXISTING PAVEMEN                    | ТИ              |                 |                     | _             |               | <u>- 51</u> 01      | <u> </u>        |  |  |  |
| ILL & OVERLAY                       |                 |                 |                     |               |               |                     |                 |  |  |  |
| OULDER MIL                          | L &             | OVEF            | RLAY                | ſ             |               |                     |                 |  |  |  |
| G MILE 6.285 (EAS                   |                 |                 |                     |               |               |                     |                 |  |  |  |
| MILE 6.448 (EAS                     |                 |                 |                     |               |               |                     |                 |  |  |  |
|                                     |                 |                 |                     |               |               |                     |                 |  |  |  |
| NOTES:                              |                 |                 |                     |               |               |                     |                 |  |  |  |
|                                     |                 |                 |                     |               | CED PER T     |                     |                 |  |  |  |
|                                     |                 |                 |                     |               | 410.07 UNL    | ESS                 |                 |  |  |  |
| OTHERWISE APPROVED BY THE ENGINEER. |                 |                 |                     |               |               |                     |                 |  |  |  |
| 2.ALL CRO                           | SS SLOF         | PES ARE         | ТО М.               | АТСН          | EXISTING CR   | OSS                 |                 |  |  |  |
| SLOPES UN                           | LESS OT         | HERWISE         | APPR                | OVED          | BY THE        |                     |                 |  |  |  |
| ENGINEER.                           |                 |                 |                     |               |               |                     |                 |  |  |  |
|                                     |                 |                 |                     |               |               |                     |                 |  |  |  |
| C.L.                                |                 |                 |                     |               |               |                     |                 |  |  |  |
| CONST.                              |                 |                 |                     |               |               |                     |                 |  |  |  |
| -O" ACHM SURFAC                     |                 | E (1/.47)       |                     |               |               |                     |                 |  |  |  |
| 220 LBS./                           |                 | v⊏ \72 /        |                     |               |               |                     |                 |  |  |  |
| 26'-0" TAC                          |                 |                 |                     |               |               |                     |                 |  |  |  |
| (0.17 GAL./S                        |                 |                 |                     |               |               |                     |                 |  |  |  |
|                                     |                 | 0//)            |                     |               |               |                     |                 |  |  |  |
| 26'-0" COLD N                       | /ILLING (       | ۷")             |                     |               |               |                     |                 |  |  |  |
| . 20''-0" LA                        | ANE.            | <u>م</u> '-     | O" SHL              | D.            |               |                     |                 |  |  |  |
|                                     | >               |                 |                     |               |               |                     |                 |  |  |  |
| .) 0.020′/′                         | (TYP)           |                 |                     |               |               |                     |                 |  |  |  |
|                                     | vi il •/        | 0.040           | )′∕′(T              | τ <b>Ρ.</b> ) | EXIST.SI      | 1000                |                 |  |  |  |
| 26'-0" EXISTING PA                  | VEMENT          |                 |                     |               |               | LOPE                |                 |  |  |  |
| MILL & OVER                         | LAY             |                 |                     |               |               |                     |                 |  |  |  |
|                                     |                 | 0               |                     |               | $\checkmark$  |                     |                 |  |  |  |
| N SHOULDEF                          |                 |                 |                     |               | . 1           |                     |                 |  |  |  |
| 4 TO LOG MILE 7.                    | JOILEASI        | DUUND)          | ISEL. J             | 1021          |               |                     |                 |  |  |  |
|                                     |                 |                 |                     |               |               |                     |                 |  |  |  |
|                                     |                 |                 |                     |               |               |                     |                 |  |  |  |
|                                     |                 |                 |                     |               |               |                     |                 |  |  |  |
|                                     |                 |                 |                     |               |               |                     |                 |  |  |  |
| TYP                                 | ICAL            | SECTI           | ONS                 | OF            | IMPROVE       | EMEN                | IT              |  |  |  |