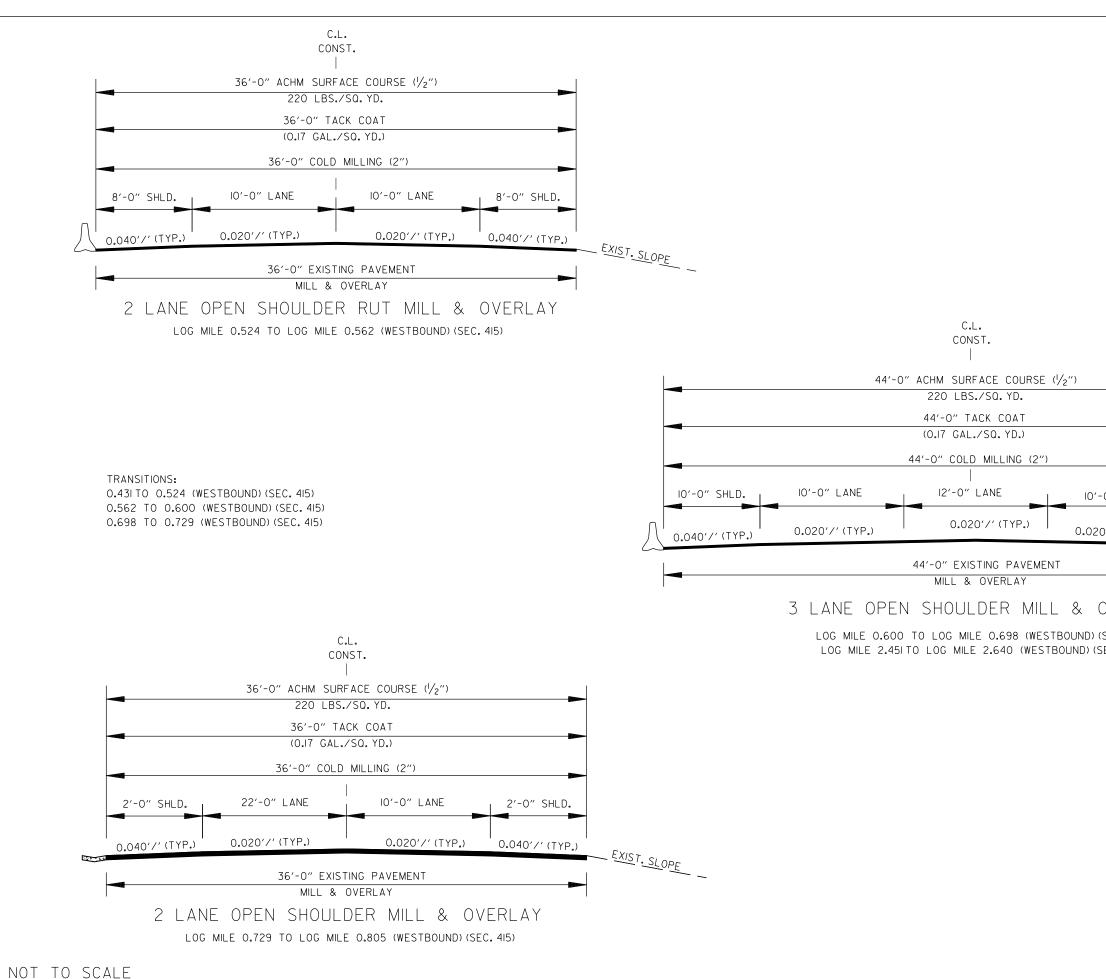

| DATE<br>REVISED | DATE<br>REVISED | FED.RD.<br>DIST.NO. | STATE  | JOB NO.       | SHEET<br>NO. | TOTAL<br>SHEETS |
|-----------------|-----------------|---------------------|--------|---------------|--------------|-----------------|
| 06-09-2023      |                 | 6                   | ARK.   | 061646        | 20           | 71              |
|                 |                 | TYPIC               | AL SEC | TIONS OF IMPR | OVEMEN       | ITS             |
|                 |                 |                     |        |               |              |                 |