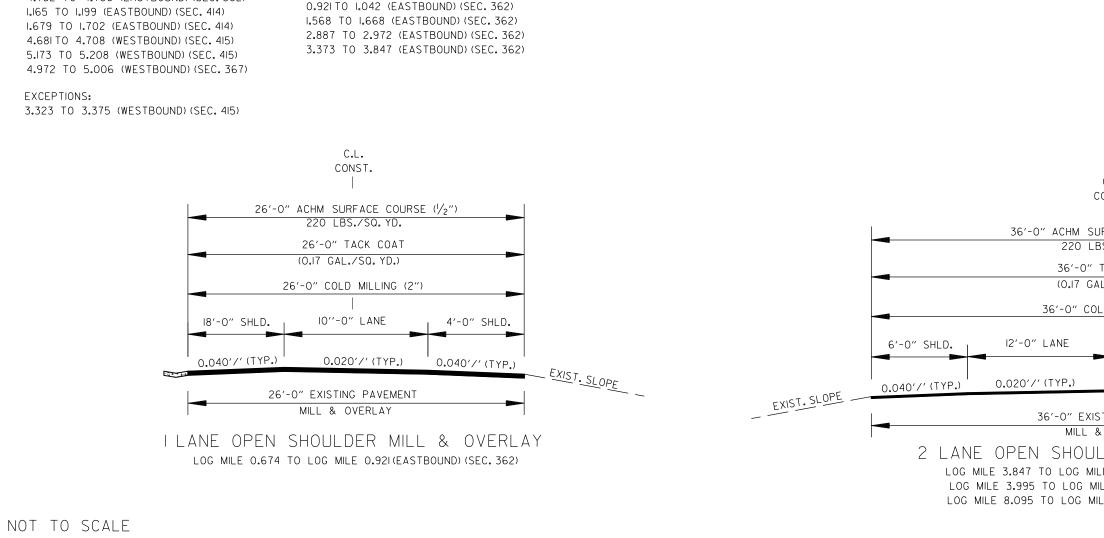

4.752 TO 4.786 (EASTBOUND) (SEC. 362)

TRANSITIONS: 0.921T0 1.042 (EASTBOUND) (SEC. 362)

BRIDGES:

|                     |                     |                 |                     | _      |               |                 |                 |
|---------------------|---------------------|-----------------|---------------------|--------|---------------|-----------------|-----------------|
|                     | DATE<br>REVISED     | DATE<br>REVISED | FED.RD.<br>DIST.NO. | STATE  | JOB NO.       | SHEET<br>NO.    | TOTAL<br>SHEETS |
|                     | 06-09-2023          |                 | 6                   | ARK.   | 061646        | 8               | 71              |
|                     |                     |                 | TYPIC               | AL SEC | TIONS OF IMPR | OVEMEN          | ITS             |
|                     |                     |                 |                     |        |               |                 |                 |
|                     |                     |                 |                     |        |               |                 |                 |
| •                   |                     |                 |                     |        | ARK           | ANSAS           | NA NA           |
| E COURSE (1/2")     |                     |                 | I                   |        | REGIS         | X. O<br>STÊRED  | uic.            |
| Q. YD.              |                     |                 |                     |        | PROFE         | SSIONA<br>INEER |                 |
|                     |                     |                 |                     |        | <u>ن</u> *    | 9808            |                 |
| COAT<br>. YD.)      |                     |                 |                     |        | VAMES         | L. BARK         | r               |
| k• ι∪₀/             |                     |                 |                     |        | 06-0          | 9-2023          |                 |
| LLING (2")          |                     |                 |                     |        |               |                 |                 |
|                     |                     | -               |                     |        |               |                 |                 |
| IO'-O" LANE         | 4'-                 | O" SHLD         | ).                  |        |               |                 |                 |
|                     |                     |                 |                     |        |               |                 |                 |
| 0.020′/′ (TYP.)     | 0.04                | )'/'(TYP        |                     |        |               |                 |                 |
|                     | 0.01                | - / \    F      | •/                  | EXIS   | SLOPE         |                 |                 |
| PAVEMENT            |                     |                 |                     |        |               | _               |                 |
| ERLAY               |                     |                 |                     |        |               |                 |                 |
| ER MILL & O         | VERI                | ΛΥ              |                     |        |               |                 |                 |
|                     |                     |                 |                     |        |               |                 |                 |
| 2.192 (EASTBOUND) ( | SEC. 362            | )               |                     |        |               |                 |                 |
|                     |                     |                 |                     |        |               |                 |                 |
|                     |                     |                 |                     |        |               |                 |                 |
|                     |                     |                 |                     |        |               |                 |                 |
|                     |                     |                 |                     |        |               |                 |                 |
| NOTES:              |                     |                 |                     |        |               |                 |                 |
| I. LONGITUDI        |                     | ITS ARF         | TO RE               |        | ED PER TY     | ΡΙΟΔΙ           |                 |
| SECTION IN          |                     |                 |                     |        |               |                 |                 |
| OTHERWISE           |                     |                 |                     |        |               |                 |                 |
|                     |                     |                 |                     |        |               |                 |                 |
| 2.ALL CROS          |                     |                 |                     |        |               | DSS             |                 |
| SLOPES UNL          | ESS OTI             | HERWISE         | APPRC               | OVED E | BY THE        |                 |                 |
| ENGINEER.           |                     |                 |                     |        |               |                 |                 |
|                     |                     |                 |                     |        |               |                 |                 |
|                     |                     |                 |                     |        |               |                 |                 |
| C.L.                |                     |                 |                     |        |               |                 |                 |
| CONST.              |                     |                 |                     |        |               |                 |                 |
| I                   |                     |                 |                     |        |               |                 |                 |
| SURFACE COURSE (1/2 | 2")                 |                 |                     |        |               |                 |                 |
| LBS./SQ.YD.         |                     |                 |                     | _      |               |                 |                 |
| " ТАСК СОАТ         |                     |                 |                     |        |               |                 |                 |
| GAL./SQ.YD.)        |                     |                 |                     |        |               |                 |                 |
|                     |                     |                 |                     |        |               |                 |                 |
| COLD MILLING (2")   |                     |                 |                     |        |               |                 |                 |
|                     |                     |                 |                     |        |               |                 |                 |
| 12'-0" LAN          | IE 🗕                | 6'-0            | )" SHL              | D.     |               |                 |                 |
|                     |                     |                 |                     |        |               |                 |                 |
| 0.020'/' (          | (TYP.)              | <br>0.∩⊿∩       | ) <i>' / '</i> (T)  | (P)    |               |                 |                 |
|                     | /                   | 0.040           | // (I)              |        | <u> </u>      | 05-             |                 |
| XISTING PAVEMENT    |                     |                 |                     | I      | 5[            | UPE             | _               |
| & OVERLAY           |                     |                 |                     |        |               |                 |                 |
|                     | <ul><li>•</li></ul> |                 | $\vee$              | I      |               |                 |                 |
| ULDER MILL          |                     |                 | , T                 |        |               |                 |                 |
| MILE 3.967 (EASTBOL |                     |                 |                     |        |               |                 |                 |
| MILE 4.110 (EASTBOU |                     |                 |                     |        |               |                 |                 |
| MILE 8.215 (WESTBOU | IND/ (SEC           | . ומנ           |                     |        |               |                 |                 |
| TYP                 | ICAL                | SECTI           | ONS                 | OF     | IMPROVE       | EMEN            | ΙT              |
| 1 1 1               |                     |                 |                     | $\sim$ |               |                 | • •             |

EXIST. CONC. COMB. CURB & GUTTER

> NOTES: I. LONGITUDINAL JOINTS ARE TO BE PLACED PER TYPICAL SECTION IN ACCORDANCE WITH SECTION 410.07 UNLESS OTHERWISE APPROVED BY THE ENGINEER.

2. ALL CROSS SLOPES ARE TO MATCH EXISTING CROSS SLOPES UNLESS OTHERWISE APPROVED BY THE ENGINEER.