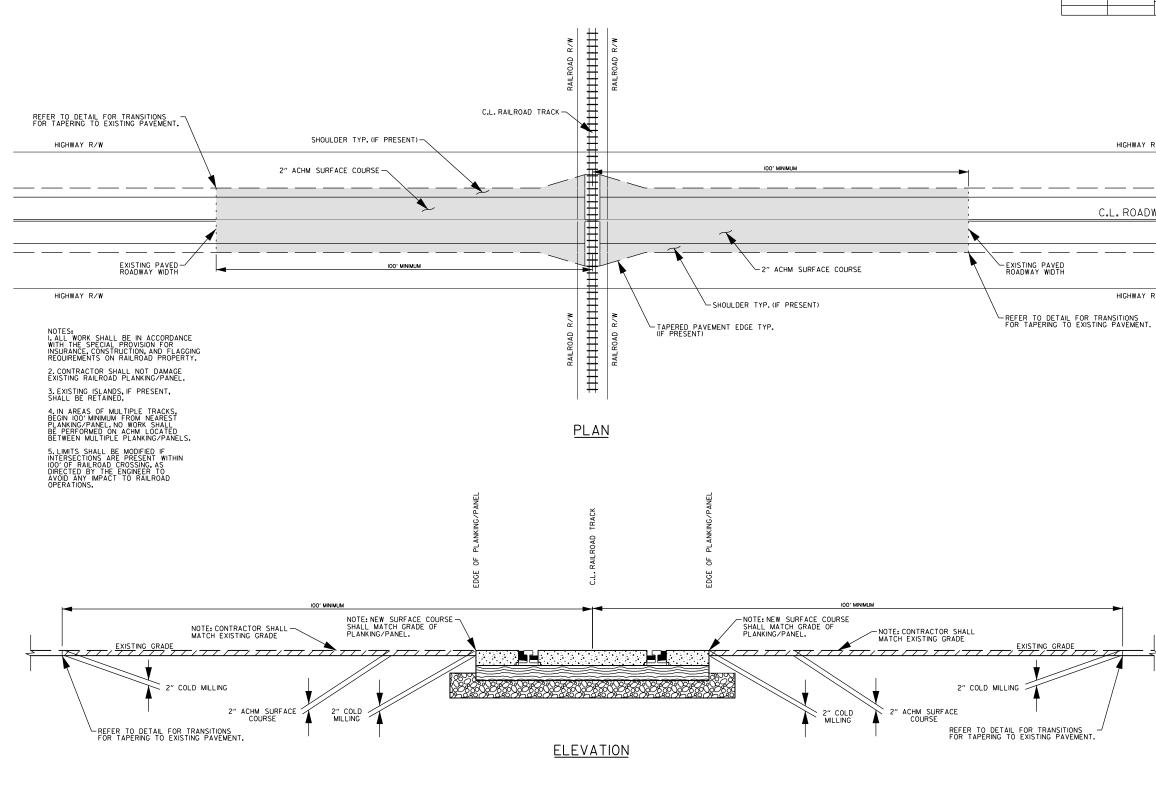

| ·                                                           |
| LANE MILL &                                        | UVERLAI                                                     |
| 0.040 TO 1.00 TO 1.00                              |                                                             |
| 0.942 TO LOG MILE 1.080                            | (WESIBOUND) (SEC. 331)                                      |
|                                                    |                                                             |
|                                                    |                                                             |

FED.RD. DIST.NO. STATE

ARK.

6

DATE REVISED

06-09-2023

DATE REVISED

JOB NO.

061646

SHEET TOTAL NO. SHEETS

71

39





AT GRADE R/R CROSSING DETAIL FOR PAVEMENT PRESERVATION PROJECTS

| D                               | ATE<br>VISED | DATE<br>REVISED       | FED.RD.<br>DIST.NO. | STATE    | JOB NO.    | SHEET<br>NO.    | TOTAL<br>SHEETS |
|---------------------------------|--------------|-----------------------|---------------------|----------|------------|-----------------|-----------------|
|                                 | 09-2023      |                       | 6                   | ARK.     | 061646     | 41              | 71              |
|                                 |              |                       | SPECIA              | L DETAIL | S          |                 |                 |
|                                 |              |                       |                     |