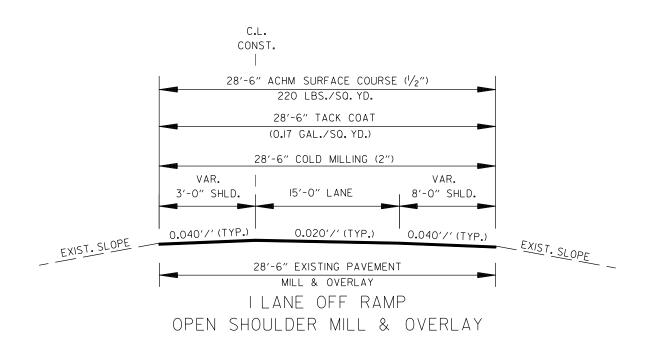

|                 |                 |                     |         |             |                 |                 |
| DER MILL 8           | YO X            | FRL A           | Ý                   |         |             |                 |                 |
|                      |                 |                 |                     |         |             |                 |                 |
| E 8.095 (WESTBOUN    | ND) (SEC.       | 367)            |                     |         |             |                 |                 |

I. LONGITUDINAL JOINTS ARE TO BE PLACED PER TYPICAL SECTION IN ACCORDANCE WITH SECTION 410.07 UNLESS OTHERWISE APPROVED BY THE ENGINEER.

2. ALL CROSS SLOPES ARE TO MATCH EXISTING CROSS SLOPES UNLESS OTHERWISE APPROVED BY THE ENGINEER.



LOG MILE 0.047 TO LOG MILE 0.140 (WESTBOUND) (SEC. 486) (EXIT 134) LOG MILE 0.000 TO LOG MILE 0.100 (WESTBOUND) (SEC. 486) (ENTRANCE) LOG MILE 0.000 TO LOG MILE 0.114 (WESTBOUND) (SEC. 467) (ENTRANCE) LOG MILE 0.066 TO LOG MILE 0.140 (WESTBOUND) (SEC. 415) (EXIT 131) LOG MILE 0.076 TO LOG MILE 0.203 (WESTBOUND) (SEC. 415) (EXIT 130) LOG MILE 0.000 TO LOG MILE 0.048 (WESTBOUND) (SEC. 415) (ENTRANCE) LOG MILE 0.076 TO LOG MILE 0.166 (WESTBOUND) (SEC. 415) (EXIT 128) LOG MILE 0.000 TO LOG MILE 0.038 (WESTBOUND) (SEC. 415) (ENTRANCE) LOG MILE 0.076 TO LOG MILE 0.203 (WESTBOUND) (SEC. 415) (EXIT 126) LOG MILE 0.000 TO LOG MILE 0.019 (WESTBOUND) (SEC. 367) (ENTRANCE) LOG MILE 0.057 TO LOG MILE 0.242 (WESTBOUND) (SEC. 367) (EXIT 124) LOG MILE 0.000 TO LOG MILE 0.114 (WESTBOUND) (SEC. 367) (ENTR