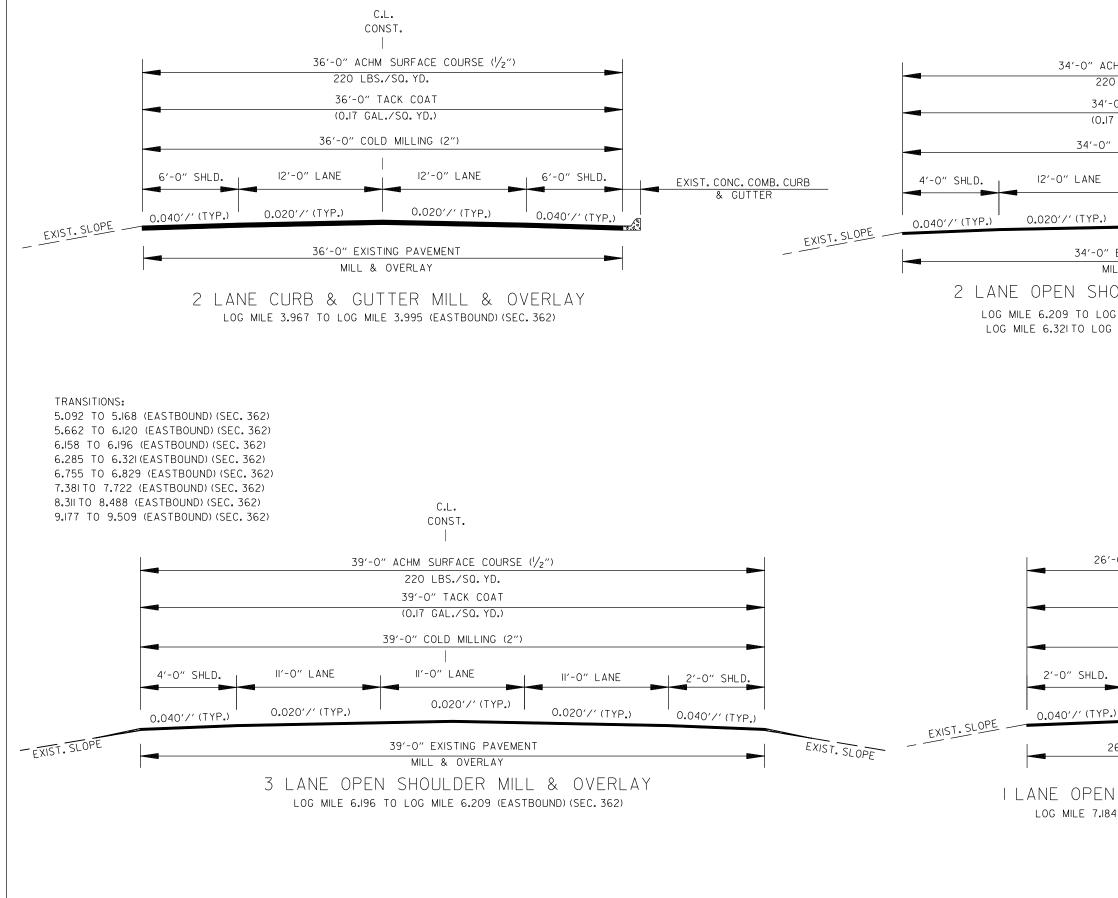

4.752 TO 4.786 (EASTBOUND) (SEC. 362)

TRANSITIONS: 0.921T0 1.042 (EASTBOUND) (SEC. 362)

BRIDGES:

|                     |                     |                 |                     | _      |               |                 |                 |
|---------------------|---------------------|-----------------|---------------------|--------|---------------|-----------------|-----------------|
|                     | DATE<br>REVISED     | DATE<br>REVISED | FED.RD.<br>DIST.NO. | STATE  | JOB NO.       | SHEET<br>NO.    | TOTAL<br>SHEETS |
|                     | 06-09-2023          |                 | 6                   | ARK.   | 061646        | 8               | 71              |
|                     |                     |                 | TYPIC               | AL SEC | TIONS OF IMPR | OVEMEN          | ITS             |
|                     |                     |                 |                     |        |               |                 |                 |
|                     |                     |                 |                     |        |               |                 |                 |
| •                   |                     |                 |                     |        | ARK           | ANSAS           | NA NA           |
| E COURSE (1/2")     |                     |                 | I                   |        | REGIS         | X. O<br>STÊRED  | uic.            |
| Q. YD.              |                     |                 |                     |        | PROFE         | SSIONA<br>INEER |                 |
|                     |                     |                 |                     |        | <u>ن</u> *    | 9808            |                 |
| COAT<br>. YD.)      |                     |                 |                     |        | VAMES         | L. BARK         | r               |
| k• ι∪₀/             |                     |                 |                     |        | 06-0          | 9-2023          |                 |
| LLING (2")          |                     |                 |                     |        |               |                 |                 |
|                     |                     | -               |                     |        |               |                 |                 |
| IO'-O" LANE         | 4'-                 | O" SHLD         | ).                  |        |               |                 |                 |
|                     |                     |                 |                     |        |               |                 |                 |
| 0.020′/′ (TYP.)     | 0.04                | )'/'(TYP        |                     |        |               |                 |                 |
|                     | 0.01                | - / \    F      | •/                  | EXIS   | SLOPE         |                 |                 |
| PAVEMENT            |                     |                 |                     |        |               | _               |                 |
| ERLAY               |                     |                 |                     |        |               |                 |                 |
| ER MILL & O         | VERI                | ΛΥ              |                     |        |               |                 |                 |
|                     |                     |                 |                     |        |               |                 |                 |
| 2.192 (EASTBOUND) ( | SEC. 362            | )               |                     |        |               |                 |                 |
|                     |                     |                 |                     |        |               |                 |                 |
|                     |                     |                 |                     |        |               |                 |                 |
|                     |                     |                 |                     |        |               |                 |                 |
|                     |                     |                 |                     |        |               |                 |                 |
| NOTES:              |                     |                 |                     |        |               |                 |                 |
| I. LONGITUDI        |                     | ITS ARF         | TO RE               |        | ED PER TY     | ΡΙΟΔΙ           |                 |
| SECTION IN          |                     |                 |                     |        |               |                 |                 |
| OTHERWISE           |                     |                 |                     |        |               |                 |                 |
|                     |                     |                 |                     |        |               |                 |                 |
| 2.ALL CROS          |                     |                 |                     |        |               | DSS             |                 |
| SLOPES UNL          | ESS OTI             | HERWISE         | APPRC               | OVED E | BY THE        |                 |                 |
| ENGINEER.           |                     |                 |                     |        |               |                 |                 |
|                     |                     |                 |                     |        |               |                 |                 |
|                     |                     |                 |                     |        |               |                 |                 |
| C.L.                |                     |                 |                     |        |               |                 |                 |
| CONST.              |                     |                 |                     |        |               |                 |                 |
| I                   |                     |                 |                     |        |               |                 |                 |
| SURFACE COURSE (1/2 | 2")                 |                 |                     |        |               |                 |                 |
| LBS./SQ.YD.         |                     |                 |                     | _      |               |                 |                 |
| " ТАСК СОАТ         |                     |                 |                     |        |               |                 |                 |
| GAL./SQ.YD.)        |                     |                 |                     |        |               |                 |                 |
|                     |                     |                 |                     |        |               |                 |                 |
| COLD MILLING (2")   |                     |                 |                     |        |               |                 |                 |
|                     |                     |                 |                     |        |               |                 |                 |
| 12'-0" LAN          | IE 🗕                | 6'-0            | )" SHL              | D.     |               |                 |                 |
|                     |                     |                 |                     |        |               |                 |                 |
| 0.020'/' (          | (TYP.)              | <br>0.∩⊿∩       | ) <i>' / '</i> (T)  | (P)    |               |                 |                 |
|                     | /                   | 0.040           | // (I)              |        | <u> </u>      | 05-             |                 |
| XISTING PAVEMENT    |                     |                 |                     | I      | 5[            | UPE             | _               |
| & OVERLAY           |                     |                 |                     |        |               |                 |                 |
|                     | <ul><li>•</li></ul> |                 | $\vee$              | I      |               |                 |                 |
| ULDER MILL          |                     |                 | , T                 |        |               |                 |                 |
| MILE 3.967 (EASTBOL |                     |                 |                     |        |               |                 |                 |
| MILE 4.110 (EASTBOU |                     |                 |                     |        |               |                 |                 |
| MILE 8.215 (WESTBOU | IND/ (SEC           | . ומנ           |                     |        |               |                 |                 |
| TYP                 | ICAL                | SECTI           | ONS                 | OF     | IMPROVE       | EMEN            | ΙT              |
| 1 1 1               |                     |                 |                     | $\sim$ |               |                 | • •             |

|                                     |                 |                 |                     |               |               | CUEET               | TOTAL           |  |  |  |
|-------------------------------------|-----------------|-----------------|---------------------|---------------|---------------|---------------------|-----------------|--|--|--|
|                                     | DATE<br>REVISED | DATE<br>REVISED | FED.RD.<br>DIST.NO. | STATE         | JOB NO.       | SHEET<br>NO.        | TOTAL<br>SHEETS |  |  |  |
|                                     | 06-09-2023      |                 |                     | ARK.          | 061646        | 9                   | 71              |  |  |  |
| C.L.                                |                 | <u> </u>        |                     | AL SEC        | TIONS OF IMPR | UVEMEN              | 115             |  |  |  |
| CONST.                              |                 |                 |                     |               |               |                     |                 |  |  |  |
|                                     |                 |                 |                     |               | ADE           |                     | <b>\</b>        |  |  |  |
| CHM SURFACE COUI<br>O LBS./SQ.YD.   | ≺SE (½″         | )               |                     |               | - Fames       | TÊRED               | uic .           |  |  |  |
|                                     |                 |                 |                     |               |               | SSIONA              | L               |  |  |  |
| -O" TACK COAT<br>7 GAL./SQ.YD.)     |                 |                 |                     |               | · · · · ·     | 9808                |                 |  |  |  |
|                                     |                 |                 |                     |               | OG-0          | L. BAN'AW<br>9-2023 |                 |  |  |  |
| COLD MILLING (2"                    | `)              |                 |                     |               |               |                     |                 |  |  |  |
|                                     |                 |                 | 6′-0″               | SULD          |               |                     |                 |  |  |  |
|                                     |                 |                 |                     | SHLU.         |               |                     |                 |  |  |  |
| 0.020                               |                 |                 | 0.404               | (             |               |                     |                 |  |  |  |
| 0.020                               | )'/' (TYP.      | .) 0            | .040′/              | ' (TYP        | )<br>EXIS     | T. <u>SL</u> OI     | <b>D</b> -      |  |  |  |
| EXISTING PAVEMEN                    | ТИ              |                 |                     | _             |               | <u>- 51</u> 01      | <u> </u>        |  |  |  |
| ILL & OVERLAY                       |                 |                 |                     |               |               |                     |                 |  |  |  |
| OULDER MIL                          | L &             | OVEF            | RLAY                | ſ             |               |                     |                 |  |  |  |
| G MILE 6.285 (EAS                   |                 |                 |                     |               |               |                     |                 |  |  |  |
| MILE 6.448 (EAS                     |                 |                 |                     |               |               |                     |                 |  |  |  |
|                                     |                 |                 |                     |               |               |                     |                 |  |  |  |
| NOTES:                              |                 |                 |                     |               |               |                     |                 |  |  |  |
|                                     |                 |                 |                     |               | CED PER T     |                     |                 |  |  |  |
|                                     |                 |                 |                     |               | 410.07 UNL    | ESS                 |                 |  |  |  |
| OTHERWISE APPROVED BY THE ENGINEER. |                 |                 |                     |               |               |                     |                 |  |  |  |
| 2.ALL CRO                           | SS SLOF         | PES ARE         | ТО М.               | АТСН          | EXISTING CR   | OSS                 |                 |  |  |  |
| SLOPES UN                           | LESS OT         | HERWISE         | APPR                | OVED          | BY THE        |                     |                 |  |  |  |
| ENGINEER.                           |                 |                 |                     |               |               |                     |                 |  |  |  |
|                                     |                 |                 |                     |               |               |                     |                 |  |  |  |
| C.L.                                |                 |                 |                     |               |               |                     |                 |  |  |  |
| CONST.                              |                 |                 |                     |               |               |                     |                 |  |  |  |
| -O" ACHM SURFAC                     |                 | E (1/.47)       |                     |               |               |                     |                 |  |  |  |
| 220 LBS./                           |                 | v⊏ \72 /        |                     |               |               |                     |                 |  |  |  |
| 26'-0" TAC                          |                 |                 |                     |               |               |                     |                 |  |  |  |
| (0.17 GAL./S                        |                 |                 |                     |               |               |                     |                 |  |  |  |
|                                     |                 | 0//)            |                     |               |               |                     |                 |  |  |  |
| 26'-0" COLD N                       | /ILLING (       | ۷")             |                     |               |               |                     |                 |  |  |  |
| . 20''-0" LA                        | ANE.            | <u>م</u> '-     | O" SHL              | D.            |               |                     |                 |  |  |  |
|                                     | >               |                 |                     |               |               |                     |                 |  |  |  |
| .) 0.020′/′                         | (TYP)           |                 |                     |               |               |                     |                 |  |  |  |
|                                     | vi il •/        | 0.040           | )′∕′(T              | τ <b>Ρ.</b> ) | EXIST.SI      | 1000                |                 |  |  |  |
| 26'-0" EXISTING PA                  | VEMENT          |                 |                     |               |               | LOPE                |                 |  |  |  |
| MILL & OVER                         | LAY             |                 |                     |               |               |                     |                 |  |  |  |
|                                     |                 | 0               |                     |               | $\checkmark$  |                     |                 |  |  |  |
| N SHOULDEF                          |                 |                 |                     |               | . 1           |                     |                 |  |  |  |
| 4 TO LOG MILE 7.                    | JOILEASI        | DUUND)          | ISEL. J             | 1021          |               |                     |                 |  |  |  |
|                                     |                 |                 |                     |               |               |                     |                 |  |  |  |
|                                     |                 |                 |                     |               |               |                     |                 |  |  |  |
|                                     |                 |                 |                     |               |               |                     |                 |  |  |  |
|                                     |                 |                 |                     |               |               |                     |                 |  |  |  |
| TYP                                 | ICAL            | SECTI           | ONS                 | OF            | IMPROVE       | EMEN                | IT              |  |  |  |