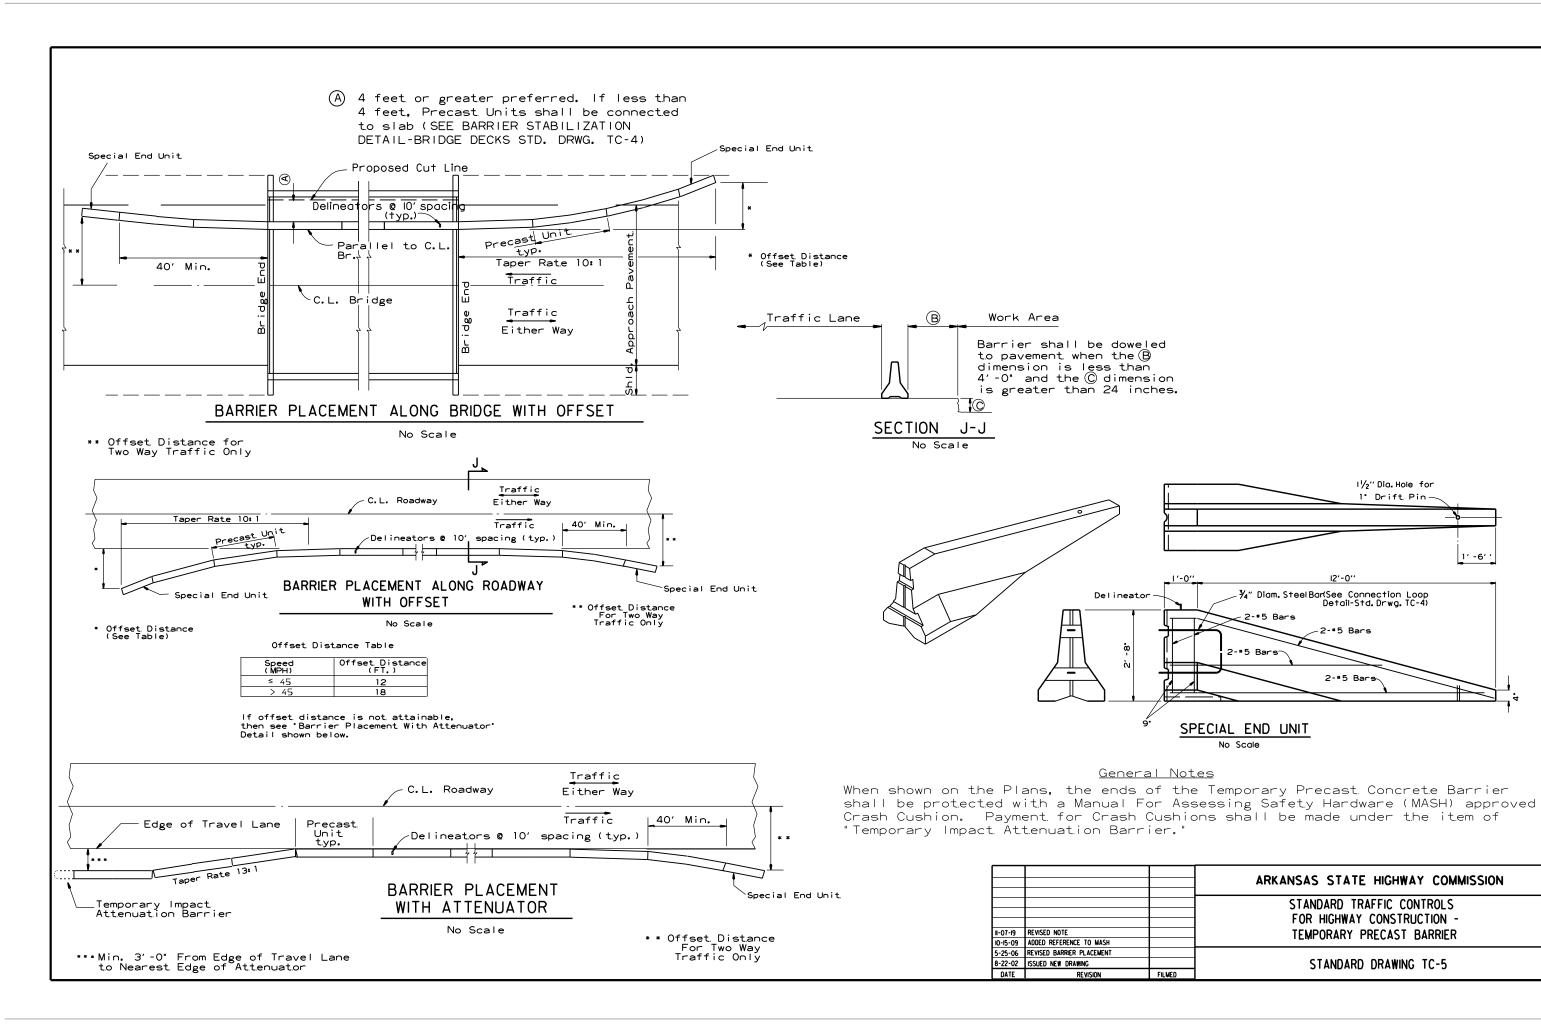

# **ROADWAY STANDARD DRAWINGS**

| DRWG.NO. | TITLE                                                                          |
|----------|--------------------------------------------------------------------------------|
| DR-3     | DETAILS OF DRIVEWAYS & STREET TURNOUTS (PAVEMENT PRESERVATION)                 |
| GR-6     | GUARDRAIL DETAILS                                                              |
| GR-7     | GUARDRAIL DETAILS                                                              |
| GR-8     | GUARDRAIL DETAILS                                                              |
| GR-9     | GUARDRAIL DETAILS                                                              |
| GR-10    | GUARDRAIL DETAILS                                                              |
| GR-11    | GUARDRAIL DETAILS                                                              |
| GR-12    | GUARDRAIL DETAILS                                                              |
| PM-1     | PAVEMENT MARKING DETAILS                                                       |
| PM-2     | PERMANENT PAVEMENT MARKING ON ACCESS CONTROLLED ROADWAYS                       |
| PU-1     | DETAILS OF PIPE UNDERDRAIN                                                     |
| RRS-1    | PAVEMENT MARKING FOR RAILROAD CROSSING                                         |
| TC-1     | STANDARD TRAFFIC CONTROLS FOR HIGHWAY CONSTRUCTION                             |
| TC-2     | STANDARD TRAFFIC CONTROLS FOR HIGHWAY CONSTRUCTION                             |
| TC-3     | STANDARD TRAFFIC CONTROLS FOR HIGHWAY CONSTRUCTION                             |
| TC-4     | STANDARD TRAFFIC CONTROLS FOR HIGHWAY CONSTRUCTION - TEMPORARY PRECAST BARRIER |
| TC-5     | STANDARD TRAFFIC CONTROLS FOR HIGHWAY CONSTRUCTION - TEMPORARY PRECAST BARRIER |
| TEC-1    | TEMPORARY EROSION CONTROL DEVICES                                              |
| TEC-3    | TEMPORARY EROSION CONTROL DEVICES                                              |