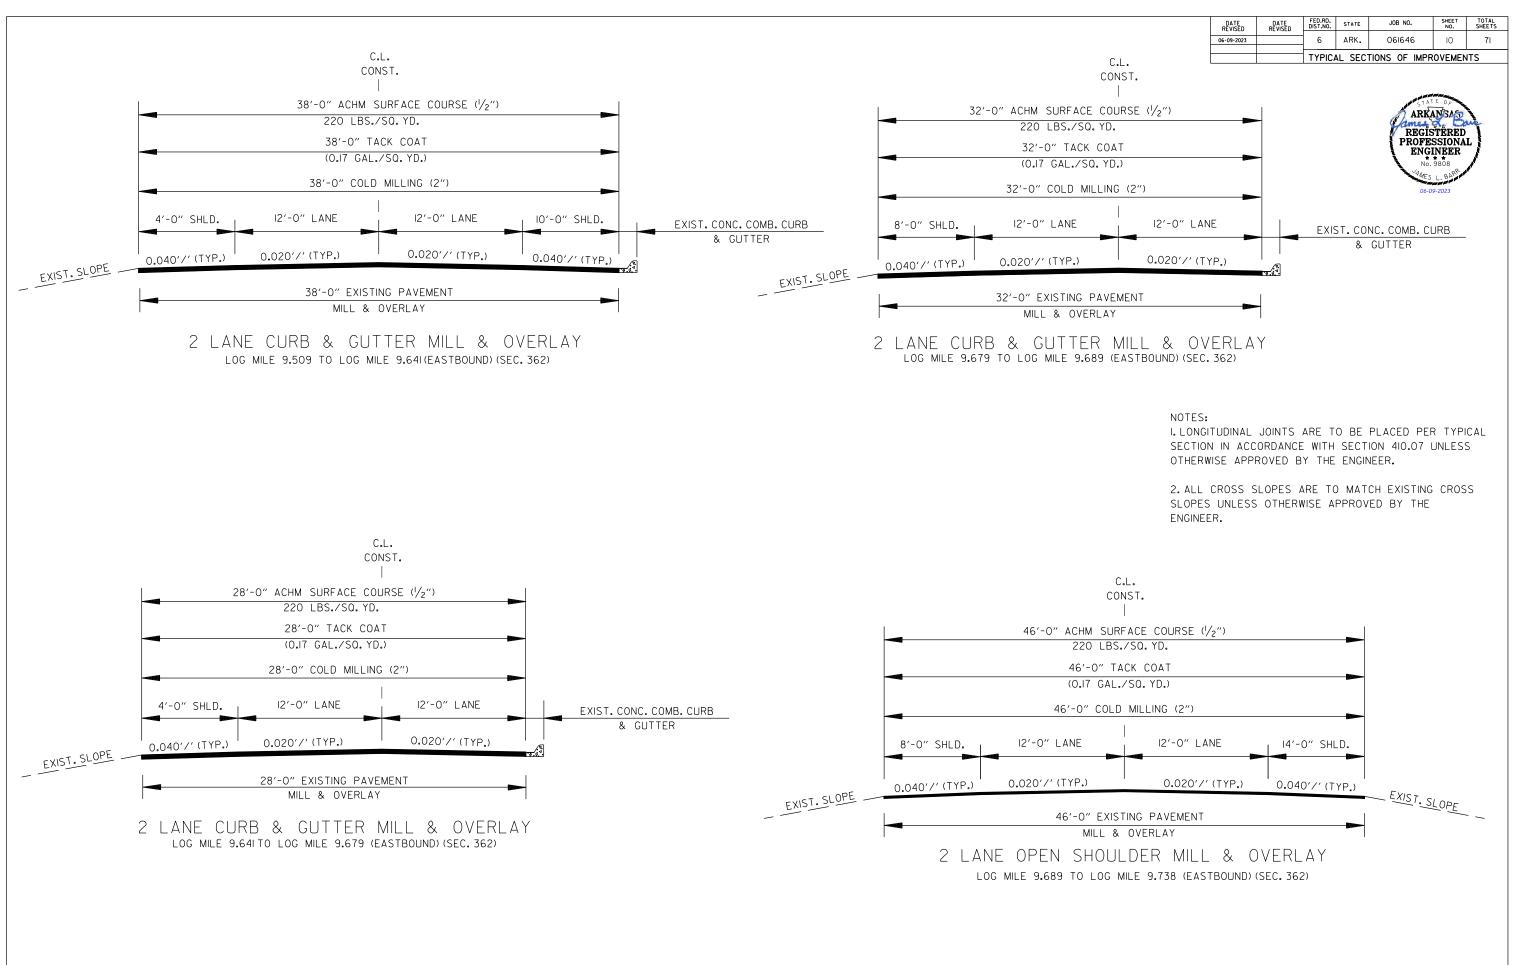

| DATE<br>REVISED | DATE<br>REVISED | FED.RD.<br>DIST.NO.              | STATE | JOB NO. | SHEET<br>NO. | TOTAL<br>SHEETS |  |
|-----------------|-----------------|----------------------------------|-------|---------|--------------|-----------------|--|
| 06-09-2023      |                 | 6                                | ARK.  | 061646  | Ш            | 71              |  |
|                 |                 | TYPICAL SECTIONS OF IMPROVEMENTS |       |         |              |                 |  |