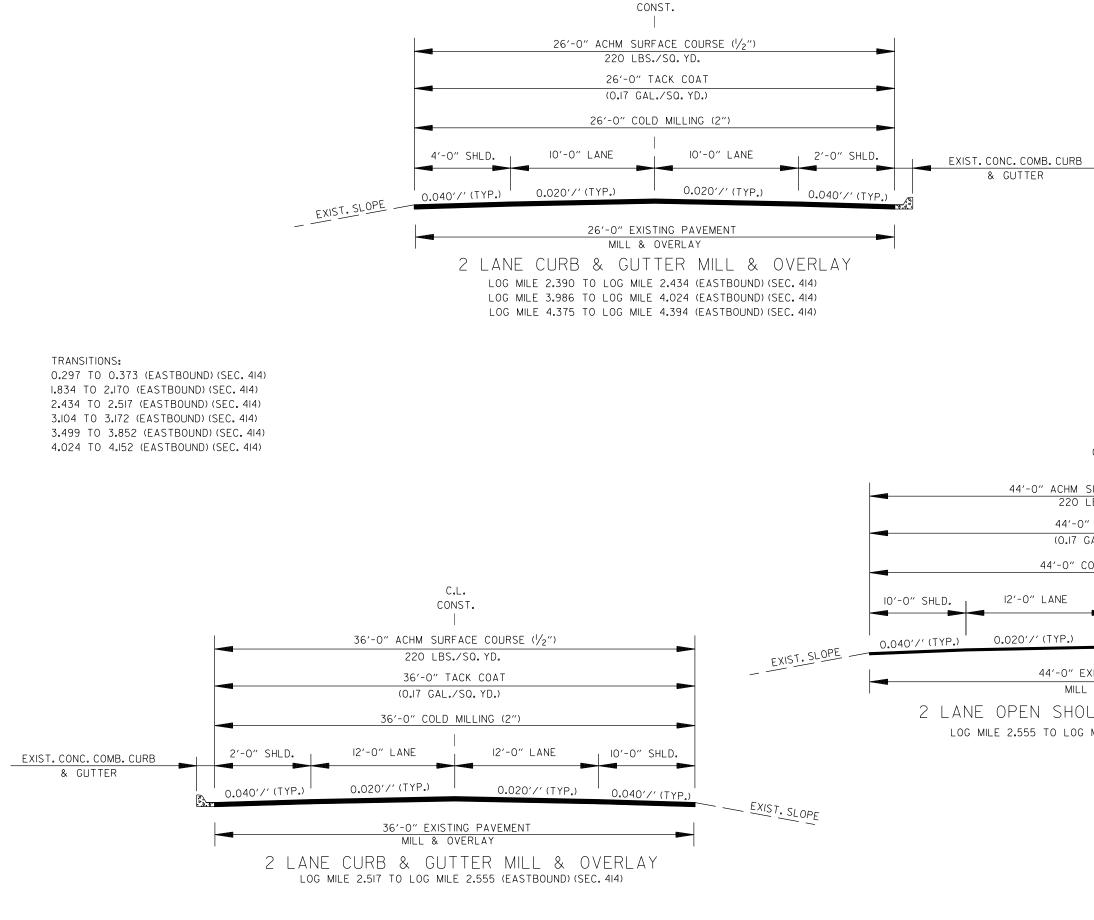

GENERAL NOTES

|                                | DATE<br>REVISED     | DATE<br>REVISED | FED.RD.<br>DIST.NO. | STATE   | JOB NO.                   | SHEET<br>NO.                            | TOTAL<br>SHEETS |
|--------------------------------|---------------------|-----------------|---------------------|---------|---------------------------|-----------------------------------------|-----------------|
|                                | 06-09-2023          |                 | 6                   | ARK.    | 061646                    | 6                                       | 71              |
| C.L.                           |                     |                 |                     | AL SECT | TIONS OF IMPR             | OVEMEN                                  | NTS             |
| CONST.                         |                     |                 |                     |         |                           |                                         |                 |
|                                | .1.7                |                 |                     |         | APPARTAT                  |                                         | <b>y</b>        |
| SURFACE COURSE<br>LBS./SQ. YD. | ( <sup> </sup> /2″) |                 |                     |         | - James                   | ANS/B                                   | m               |
|                                |                     |                 |                     |         |                           | STERED                                  | г               |
| O" TACK COAT<br>GAL./SQ. YD.)  |                     |                 |                     | -       | · · · ·                   | 9808                                    |                 |
| GAL./ SQ. 10./                 |                     |                 |                     |         | JAMES                     | L. BARK                                 | la.             |
| COLD MILLING (2")              |                     |                 |                     | -       | -06-0                     | 9-2023                                  |                 |
| <br>   2'-0" L                 | ANE                 |                 | VA<br>6'-0"         |         |                           |                                         |                 |
|                                |                     |                 |                     |         | -                         |                                         |                 |
| 0.020′                         | /′(TYP.)            |                 | 0404.44             | (       |                           |                                         |                 |
| 0.020                          | / (IIF./            | υ.              | 040′/′              | (TYP.)  | EXIST                     | 51.00                                   | _               |
| EXISTING PAVEMEN               | Т                   |                 |                     | _       |                           |                                         |                 |
| L & OVERLAY                    |                     |                 |                     |         |                           |                                         |                 |
| ULDER MILL                     | <u> </u>            | DVERI           | _AY                 |         |                           |                                         |                 |
| OG MILE 0.247 (EA              | STBOUNE             | )) (SEC.        | 362)                |         |                           |                                         |                 |
|                                |                     | 1 B             |                     |         |                           |                                         |                 |
|                                |                     |                 |                     |         |                           |                                         |                 |
|                                |                     |                 |                     |         |                           |                                         |                 |
|                                |                     |                 |                     |         |                           |                                         |                 |
| NOTES                          |                     |                 |                     |         |                           |                                         |                 |
|                                |                     |                 |                     |         | PLACED PE                 |                                         |                 |
|                                | WISE APP            |                 |                     |         | FION 410.07<br>NEER.      | UNLES                                   | >>              |
|                                |                     |                 |                     |         |                           |                                         |                 |
|                                |                     |                 |                     |         | ICH EXISTIN<br>VED BY THE |                                         | SS              |
| ENGINE                         |                     | 3 UTHEI         | WIJE /              | ALLINO  |                           | _                                       |                 |
|                                |                     |                 |                     |         |                           |                                         |                 |
| C.L.                           |                     |                 |                     |         |                           |                                         |                 |
| CONST.                         |                     |                 |                     |         |                           |                                         |                 |
|                                |                     |                 |                     |         |                           |                                         |                 |
| SURFACE COURSE                 | ( <sup> </sup> /2″) |                 |                     |         |                           |                                         |                 |
| ) LBS./SQ. YD.                 |                     |                 |                     |         |                           |                                         |                 |
| O" TACK COAT<br>GAL./SQ.YD.)   |                     |                 |                     | -       |                           |                                         |                 |
| UAL./ SU. 10.1                 |                     |                 |                     |         |                           |                                         |                 |
| COLD MILLING (2"               | )                   |                 |                     |         | -                         |                                         |                 |
|                                |                     |                 | 11 011              |         |                           |                                         |                 |
| 10'-0"                         | LANE                |                 | 4'-0''              | SHLD.   |                           |                                         |                 |
|                                |                     |                 |                     |         |                           |                                         |                 |
| 0.020                          | '/' (TYP.)          | ) 0             | .040′/              | (TYP.   | EXIST                     |                                         |                 |
| EXISTING PAVEMEN               | ΝT                  |                 |                     |         |                           | <u>SLOF</u>                             | <u>PE</u>       |
| ILL & OVERLAY                  | <u> </u>            |                 |                     |         |                           |                                         |                 |
| OULDER MIL                     | ۶.                  |                 | 21 A V              | /       |                           |                                         |                 |
| _OG MILE 0.395 (E              |                     |                 |                     |         |                           |                                         |                 |
| OG MILE 0.595 (E               |                     |                 |                     |         |                           |                                         |                 |
|                                |                     |                 |                     |         |                           |                                         |                 |
|                                |                     |                 |                     |         |                           |                                         |                 |
|                                |                     |                 | 0110                |         |                           | -,,,,,,,,,,,,,,,,,,,,,,,,,,,,,,,,,,,,,, | . –             |
| I Y P                          | ICAL S              | SECH            | UNS                 | U٢      | IMPROVE                   | EMEN                                    |                 |

4.752 TO 4.786 (EASTBOUND) (SEC. 362)

TRANSITIONS: 0.921T0 1.042 (EASTBOUND) (SEC. 362)

BRIDGES:

|                     |                     |                 |                     | _      |               |                 |                 |
|---------------------|---------------------|-----------------|---------------------|--------|---------------|-----------------|-----------------|
|                     | DATE<br>REVISED     | DATE<br>REVISED | FED.RD.<br>DIST.NO. | STATE  | JOB NO.       | SHEET<br>NO.    | TOTAL<br>SHEETS |
|                     | 06-09-2023          |                 | 6                   | ARK.   | 061646        | 8               | 71              |
|                     |                     |                 | TYPIC               | AL SEC | TIONS OF IMPR | OVEMEN          | ITS             |
|                     |                     |                 |                     |        |               |                 |                 |
|                     |                     |                 |                     |        |               |                 |                 |
| •                   |                     |                 |                     |        | ARK           | ANSAS           | NA NA           |
| E COURSE (1/2")     |                     |                 | I                   |        | REGIS         | X. O<br>STÊRED  | uic.            |
| Q. YD.              |                     |                 |                     |        | PROFE         | SSIONA<br>INEER |                 |
|                     |                     |                 |                     |        | <u>ن</u> *    | 9808            |                 |
| COAT<br>. YD.)      |                     |                 |                     |        | VAMES         | L. BARK         | r               |
| k• ι∪₀/             |                     |                 |                     |        | 06-0          | 9-2023          |                 |
| LLING (2")          |                     |                 |                     |        |               |                 |                 |
|                     |                     | -               |                     |        |               |                 |                 |
| IO'-O" LANE         | 4'-                 | O" SHLD         | ).                  |        |               |                 |                 |
|                     |                     |                 |                     |        |               |                 |                 |
| 0.020′/′ (TYP.)     | 0.04                | )'/'(TYP        |                     |        |               |                 |                 |
|                     | 0.01                | - / \    F      | •/                  | EXIS   | SLOPE         |                 |                 |
| PAVEMENT            |                     |                 |                     |        |               | _               |                 |
| ERLAY               |                     |                 |                     |        |               |                 |                 |
| ER MILL & O         | VERI                | ΛΥ              |                     |        |               |                 |                 |
|                     |                     |                 |                     |        |               |                 |                 |
| 2.192 (EASTBOUND) ( | SEC. 362            | )               |                     |        |               |                 |                 |
|                     |                     |                 |                     |        |               |                 |                 |
|                     |                     |                 |                     |        |               |                 |                 |
|                     |                     |                 |                     |        |               |                 |                 |
|                     |                     |                 |                     |        |               |                 |                 |
| NOTES:              |                     |                 |                     |        |               |                 |                 |
| I. LONGITUDI        |                     | ITS ARF         | TO RE               |        | ED PER TY     | ΡΙΟΔΙ           |                 |
| SECTION IN          |                     |                 |                     |        |               |                 |                 |
| OTHERWISE           |                     |                 |                     |        |               |                 |                 |
|                     |                     |                 |                     |        |               |                 |                 |
| 2.ALL CROS          |                     |                 |                     |        |               | DSS             |                 |
| SLOPES UNL          | ESS OTI             | HERWISE         | APPRC               | OVED E | BY THE        |                 |                 |
| ENGINEER.           |                     |                 |                     |        |               |                 |                 |
|                     |                     |                 |                     |        |               |                 |                 |
|                     |                     |                 |                     |        |               |                 |                 |
| C.L.                |                     |                 |                     |        |               |                 |                 |
| CONST.              |                     |                 |                     |        |               |                 |                 |
| I                   |                     |                 |                     |        |               |                 |                 |
| SURFACE COURSE (1/2 | 2")                 |                 |                     |        |               |                 |                 |
| LBS./SQ.YD.         |                     |                 |                     | _      |               |                 |                 |
| " ТАСК СОАТ         |                     |                 |                     |        |               |                 |                 |
| GAL./SQ.YD.)        |                     |                 |                     |        |               |                 |                 |
|                     |                     |                 |                     |        |               |                 |                 |
| COLD MILLING (2")   |                     |                 |                     |        |               |                 |                 |
|                     |                     |                 |                     |        |               |                 |                 |
| 12'-0" LAN          | IE 🗕                | 6'-0            | )" SHL              | D.     |               |                 |                 |
|                     |                     |                 |                     |        |               |                 |                 |
| 0.020'/' (          | (TYP.)              | <br>0.∩⊿∩       | ) <i>' / '</i> (T)  | (P)    |               |                 |                 |
|                     | /                   | 0.040           | // (I)              |        | <u> </u>      | 05-             |                 |
| XISTING PAVEMENT    |                     |                 |                     | I      | 5[            | UPE             | _               |
| & OVERLAY           |                     |                 |                     |        |               |                 |                 |
|                     | <ul><li>•</li></ul> |                 | $\vee$              | I      |               |                 |                 |
| ULDER MILL          |                     |                 | , T                 |        |               |                 |                 |
| MILE 3.967 (EASTBOL |                     |                 |                     |        |               |                 |                 |
| MILE 4.110 (EASTBOU |                     |                 |                     |        |               |                 |                 |
| MILE 8.215 (WESTBOU | IND/ (SEC           | . ומנ           |                     |        |               |                 |                 |
| TYP                 | ICAL                | SECTI           | ONS                 | OF     | IMPROVE       | EMEN            | ΙT              |
| 1 1 1               |                     |                 |                     | $\sim$ |               |                 | • •             |

|                                     |                 |                 |                     |               |               | CUEET               | TOTAL           |  |  |  |
|-------------------------------------|-----------------|-----------------|---------------------|---------------|---------------|---------------------|-----------------|--|--|--|
|                                     | DATE<br>REVISED | DATE<br>REVISED | FED.RD.<br>DIST.NO. | STATE         | JOB NO.       | SHEET<br>NO.        | TOTAL<br>SHEETS |  |  |  |
|                                     | 06-09-2023      |                 |                     | ARK.          | 061646        | 9                   | 71              |  |  |  |
| C.L.                                |                 | <u> </u>        |                     | AL SEC        | TIONS OF IMPR | UVEMEN              | 115             |  |  |  |
| CONST.                              |                 |                 |                     |               |               |                     |                 |  |  |  |
|                                     |                 |                 |                     |               | ADE           |                     | <b>\</b>        |  |  |  |
| CHM SURFACE COUI<br>O LBS./SQ.YD.   | ≺SE (½″         | )               |                     |               | - Fames       | TÊRED               | uic .           |  |  |  |
|                                     |                 |                 |                     |               |               | SSIONA              | L               |  |  |  |
| -O" TACK COAT<br>7 GAL./SQ.YD.)     |                 |                 |                     |               | · · · · ·     | 9808                |                 |  |  |  |
|                                     |                 |                 |                     |               | OG-0          | L. BAN'AW<br>9-2023 |                 |  |  |  |
| COLD MILLING (2"                    | `)              |                 |                     |               |               |                     |                 |  |  |  |
|                                     |                 |                 | 6′-0″               | SULD          |               |                     |                 |  |  |  |
|                                     |                 |                 |                     | SHLU.         |               |                     |                 |  |  |  |
| 0.020                               |                 |                 | 0.404               | (             |               |                     |                 |  |  |  |
| 0.020                               | )'/' (TYP.      | .) 0            | .040′/              | ' (TYP        | )<br>EXIS     | T. <u>SL</u> OI     | <b>D</b> -      |  |  |  |
| EXISTING PAVEMEN                    | ТИ              |                 |                     | _             |               | <u>- 51</u> 01      | <u> </u>        |  |  |  |
| ILL & OVERLAY                       |                 |                 |                     |               |               |                     |                 |  |  |  |
| OULDER MIL                          | L &             | OVEF            | RLAY                | ſ             |               |                     |                 |  |  |  |
| G MILE 6.285 (EAS                   |                 |                 |                     |               |               |                     |                 |  |  |  |
| MILE 6.448 (EAS                     |                 |                 |                     |               |               |                     |                 |  |  |  |
|                                     |                 |                 |                     |               |               |                     |                 |  |  |  |
| NOTES:                              |                 |                 |                     |               |               |                     |                 |  |  |  |
|                                     |                 |                 |                     |               | CED PER T     |                     |                 |  |  |  |
|                                     |                 |                 |                     |               | 410.07 UNL    | ESS                 |                 |  |  |  |
| OTHERWISE APPROVED BY THE ENGINEER. |                 |                 |                     |               |               |                     |                 |  |  |  |
| 2.ALL CRO                           | SS SLOF         | PES ARE         | ТО М.               | АТСН          | EXISTING CR   | OSS                 |                 |  |  |  |
| SLOPES UN                           | LESS OT         | HERWISE         | APPR                | OVED          | BY THE        |                     |                 |  |  |  |
| ENGINEER.                           |                 |                 |                     |               |               |                     |                 |  |  |  |
|                                     |                 |                 |                     |               |               |                     |                 |  |  |  |
| C.L.                                |                 |                 |                     |               |               |                     |                 |  |  |  |
| CONST.                              |                 |                 |                     |               |               |                     |                 |  |  |  |
| -O" ACHM SURFAC                     |                 | E (1/.47)       |                     |               |               |                     |                 |  |  |  |
| 220 LBS./                           |                 | v⊏ \72 /        |                     |               |               |                     |                 |  |  |  |
| 26'-0" TAC                          |                 |                 |                     |               |               |                     |                 |  |  |  |
| (0.17 GAL./S                        |                 |                 |                     |               |               |                     |                 |  |  |  |
|                                     |                 | 0//)            |                     |               |               |                     |                 |  |  |  |
| 26'-0" COLD N                       | /ILLING (       | ۷")             |                     |               |               |                     |                 |  |  |  |
| . 20''-0" LA                        | ANE.            | <u>م</u> '-     | O" SHL              | D.            |               |                     |                 |  |  |  |
|                                     | >               |                 |                     |               |               |                     |                 |  |  |  |
| .) 0.020′/′                         | (TYP)           |                 |                     |               |               |                     |                 |  |  |  |
|                                     | vi il •/        | 0.040           | )′∕′(T              | τ <b>Ρ.</b> ) | EXIST.SI      | 1000                |                 |  |  |  |
| 26'-0" EXISTING PA                  | VEMENT          |                 |                     |               |               | LOPE                |                 |  |  |  |
| MILL & OVER                         | LAY             |                 |                     |               |               |                     |                 |  |  |  |
|                                     |                 | 0               |                     |               | $\checkmark$  |                     |                 |  |  |  |
| N SHOULDEF                          |                 |                 |                     |               | . 1           |                     |                 |  |  |  |
| 4 TO LOG MILE 7.                    | JOILEASI        | DUUND)          | ISEL. J             | 1021          |               |                     |                 |  |  |  |
|                                     |                 |                 |                     |               |               |                     |                 |  |  |  |
|                                     |                 |                 |                     |               |               |                     |                 |  |  |  |
|                                     |                 |                 |                     |               |               |                     |                 |  |  |  |
|                                     |                 |                 |                     |               |               |                     |                 |  |  |  |
| TYP                                 | ICAL            | SECTI           | ONS                 | OF            | IMPROVE       | EMEN                | IT              |  |  |  |