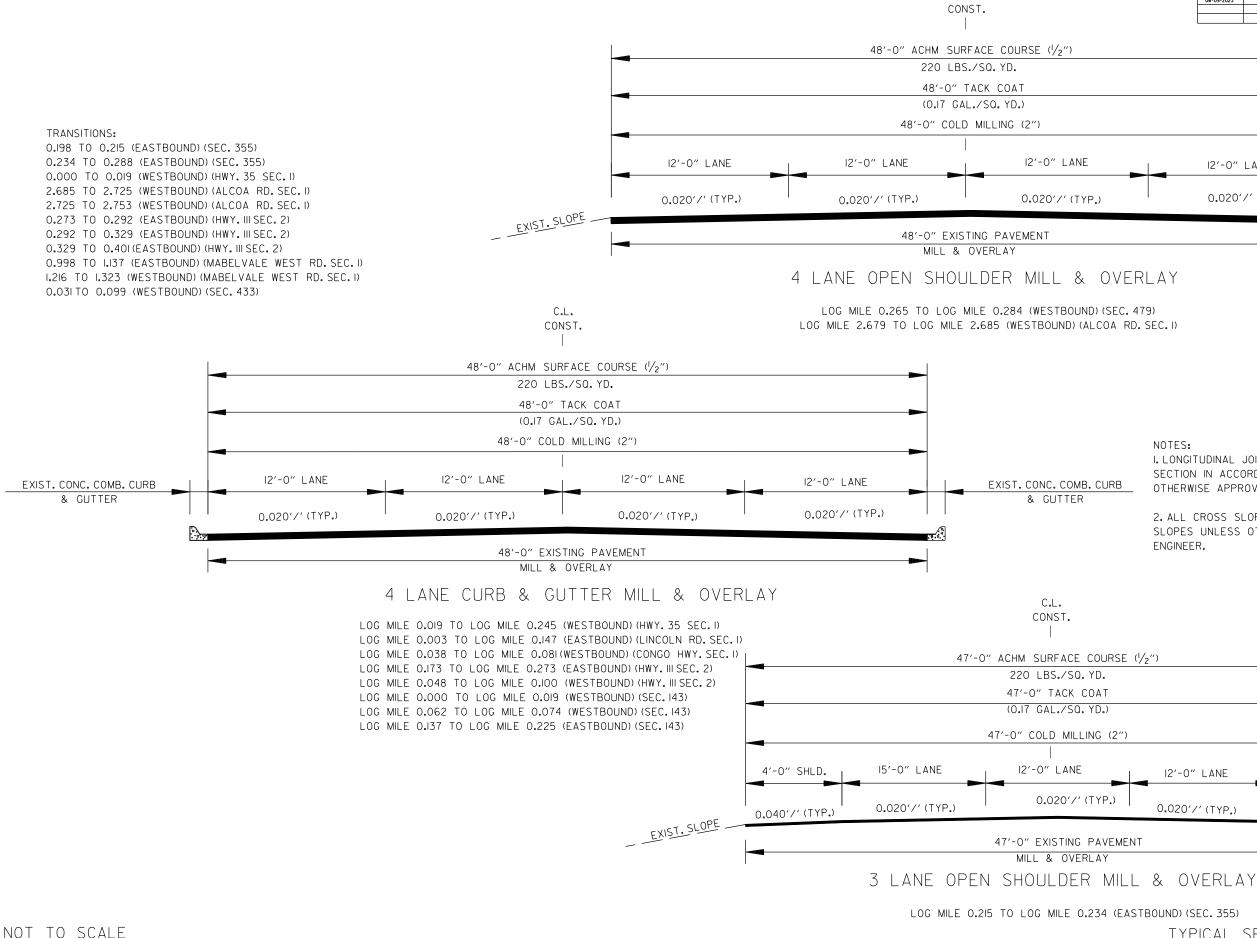

|                                                 | DATE<br>REVISED | DATE<br>REVISED | FED.RD.<br>DIST.NO. | STATE  | JOB NO.                           | SHEET<br>NO.              | TOTAL<br>SHEETS |
|-------------------------------------------------|-----------------|-----------------|---------------------|--------|-----------------------------------|---------------------------|-----------------|
|                                                 | 06-09-2023      |                 | 6                   | ARK.   | 061646                            | 17                        | 71              |
|                                                 |                 |                 | TYPIC               | AL SEC | TIONS OF IMPR                     | OVEMEN                    | ITS             |
| C.L.<br>Const.<br>                              |                 |                 |                     |        | ARK                               |                           |                 |
| HM SURFACE COU<br>20 LBS./SQ.YD.                | JRSE (1/2")     |                 |                     |        | PROFE                             | STÊRED<br>SSIONA<br>INEER | L               |
| 9'-O" TACK COA <sup>-</sup><br>9.17 GAL./SQ.YD. |                 |                 |                     |        | No.                               | 9808                      |                 |
| COLD MILLING                                    | (2″)            |                 |                     |        | 00-0                              | 9-2023                    |                 |
| 18'-0" LANE                                     | 3'-             | O" SHLD.        |                     |        |                                   |                           |                 |
| 0.020'/' (TYP.)                                 | 0.04            | )'/'(TYP        | '.)                 | FVI    | `                                 |                           |                 |
| " EXISTING PAVE<br>MILL & OVERLAY               | MENT            |                 |                     |        | ST. SLOPE                         | _                         |                 |
| OULDER M<br>dg mile 2.383 (f                    |                 |                 |                     | ,      |                                   |                           |                 |
| SECTI                                           | GITUDINAL       | ORDANCE         | WITH                | SECTI  | PLACED PER<br>ON 410.07 L<br>EER. |                           |                 |
|                                                 | ES UNLESS       |                 |                     |        | CH EXISTING<br>ED BY THE          | CROS                      | S               |

|                         | DATE<br>REVISED | DATE<br>REVISED | FED.RD.<br>DIST.NO.   | STATE   | JOB NO.            | SHEET<br>NO.     | TOTAL<br>SHEETS |
|-------------------------|-----------------|-----------------|-----------------------|---------|--------------------|------------------|-----------------|
|                         | 06-09-2023      |                 | 6                     | ARK.    | 061646             | 19               | 71              |
|                         |                 |                 | TYPICA                | AL SECT | TIONS OF IMPR      | OVEMEN           | ITS             |
|                         |                 |                 |                       |         |                    |                  |                 |
|                         |                 |                 |                       |         | AND SIG            | EOF              |                 |
|                         |                 |                 |                       |         | ames               | NS B             | m               |
| FACE COURSE (1/2"       | ')              |                 |                       |         | PROFE              | STERED<br>SSIONA |                 |
| S./SQ. YD.              | ,               |                 |                       |         | No.                | 9808             |                 |
| ACK COAT                |                 |                 |                       |         | JAMES              | L. BARR          | ,*<br>          |
| /SQ. YD.)               |                 |                 |                       |         | 06-0               | 9-2023           |                 |
| / 50. 10./              |                 |                 |                       |         |                    |                  |                 |
| MILLING (2")            |                 |                 |                       |         |                    |                  |                 |
|                         |                 | _               |                       |         |                    |                  |                 |
| D" LANE 2               | 2'-0" SHL       | _D.             |                       |         |                    |                  |                 |
|                         |                 |                 |                       |         |                    |                  |                 |
| )'/'(TYP.) (            | 0.040′/′        | (TYP.)          | FVIC                  | т       |                    |                  |                 |
| TING PAVEMENT           |                 |                 |                       | T. SLO  | PE                 |                  |                 |
| OVERLAY                 |                 |                 |                       |         |                    |                  |                 |
|                         | 0 /             | י<br>אוררי      | A \/                  |         |                    |                  |                 |
| R RUT MILL              |                 |                 | _A ĭ                  |         |                    |                  |                 |
| LE 0.798 (WESTBO        | UND) (SE        | C.486)          |                       |         |                    |                  |                 |
|                         |                 |                 |                       |         |                    |                  |                 |
|                         |                 |                 |                       |         |                    |                  |                 |
|                         |                 |                 |                       |         |                    |                  |                 |
| NOTES:                  |                 |                 |                       |         |                    |                  |                 |
|                         |                 |                 |                       |         | ACED PER T         |                  | -               |
| OTHERWISE               |                 |                 |                       |         | 410.07 UNL<br>R.   | ESS              |                 |
|                         |                 |                 |                       |         |                    |                  |                 |
|                         |                 |                 |                       |         | EXISTING CI        | ROSS             |                 |
| SLOPES UN<br>Engineer.  | NLESS O         | THERWISE        | . APPF                | ROVED   | BY THE             |                  |                 |
| LINGINELIN.             |                 |                 |                       |         |                    |                  |                 |
|                         |                 |                 |                       |         |                    |                  |                 |
| <u>_</u>                |                 |                 |                       |         |                    |                  |                 |
|                         | .L.<br>NST.     |                 |                       |         |                    |                  |                 |
| COL                     |                 |                 |                       |         |                    |                  |                 |
| 22'-0" ACHM SURF        | -<br>Face coi   | URSE (1/2       | ")                    | . 1     |                    |                  |                 |
| 220 LBS.                |                 |                 |                       |         |                    |                  |                 |
| 22'-0" TA               | СК СОАТ         |                 |                       |         |                    |                  |                 |
| (0.17 GAL.)             |                 |                 |                       |         |                    |                  |                 |
|                         |                 | 2//\            |                       |         |                    |                  |                 |
| 22'-0" COLD N           | VILLING (       | ۷ )             |                       |         |                    |                  |                 |
|                         | I               | / _// +         | I.C.                  |         |                    |                  |                 |
| II'-O" LANE             |                 | '-0" LAN        |                       |         |                    |                  |                 |
|                         | _               | 0004            | <b>T</b> \ / <b>-</b> |         |                    |                  |                 |
| .020′/′(TYP.)           | · 0             | .020′/′(        | ΓΥΡ.)                 |         | _ <u>EXIST. SL</u> | 00-              |                 |
|                         |                 |                 |                       |         |                    | UPE              | _               |
| 22'-0" EXISTI<br>MILL & | NG PAVE         | MENT            |                       |         |                    |                  |                 |
| URB & GUT               |                 |                 | Q .                   |         |                    |                  |                 |
| υπο α 601               | IER             | IVIILL          | $\propto$             | UVE     | NLAI               |                  |                 |
| .080 TO LOG MILE        | 0.477 (         | WESTBOL         | JND) (S               | EC.46   | 7)                 |                  |                 |
|                         |                 |                 |                       |         |                    |                  |                 |
|                         |                 |                 |                       |         |                    |                  |                 |
| TYP                     | ICAL            | SECTI           | DNS                   | OF      | IMPROVE            | EMEN             | IT              |