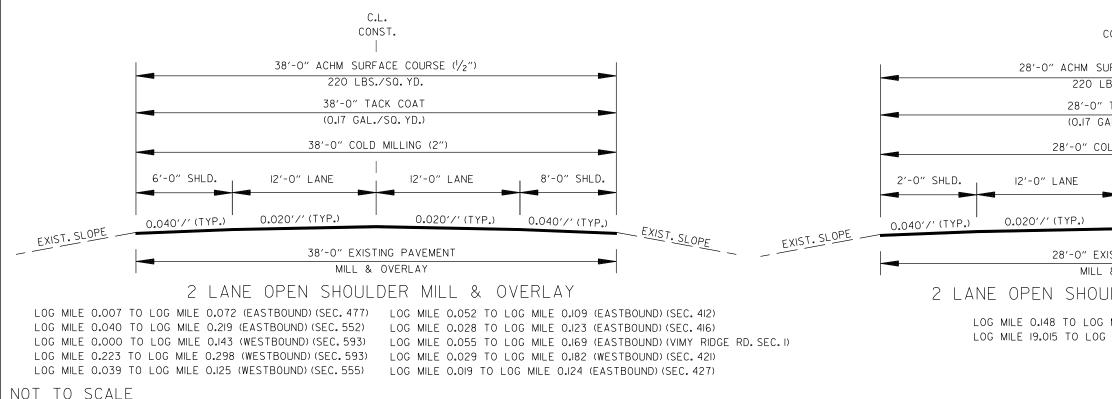

4.752 TO 4.786 (EASTBOUND) (SEC. 362)

TRANSITIONS: 0.921T0 1.042 (EASTBOUND) (SEC. 362)

BRIDGES:

|                     |                     |                 |                     | _      |               |                 |                 |
|---------------------|---------------------|-----------------|---------------------|--------|---------------|-----------------|-----------------|
|                     | DATE<br>REVISED     | DATE<br>REVISED | FED.RD.<br>DIST.NO. | STATE  | JOB NO.       | SHEET<br>NO.    | TOTAL<br>SHEETS |
|                     | 06-09-2023          |                 | 6                   | ARK.   | 061646        | 8               | 71              |
|                     |                     |                 | TYPIC               | AL SEC | TIONS OF IMPR | OVEMEN          | ITS             |
|                     |                     |                 |                     |        |               |                 |                 |
|                     |                     |                 |                     |        |               |                 |                 |
| •                   |                     |                 |                     |        | ARK           | ANSAS           | NA NA           |
| E COURSE (1/2")     |                     |                 | I                   |        | REGIS         | X. O<br>STÊRED  | uic.            |
| Q. YD.              |                     |                 |                     |        | PROFE         | SSIONA<br>INEER |                 |
|                     |                     |                 |                     |        | <u>ن</u> *    | 9808            |                 |
| COAT<br>. YD.)      |                     |                 |                     |        | VAMES         | L. BARK         | r               |
| k• ι∪₀/             |                     |                 |                     |        | 06-0          | 9-2023          |                 |
| LLING (2")          |                     |                 |                     |        |               |                 |                 |
|                     |                     | -               |                     |        |               |                 |                 |
| IO'-O" LANE         | 4'-                 | O" SHLD         | ).                  |        |               |                 |                 |
|                     |                     |                 |                     |        |               |                 |                 |
| 0.020′/′ (TYP.)     | 0.04                | )'/'(TYP        |                     |        |               |                 |                 |
|                     | 0.01                | - / \    F      | •/                  | EXIS   | SLOPE         |                 |                 |
| PAVEMENT            |                     |                 |                     |        |               | _               |                 |
| ERLAY               |                     |                 |                     |        |               |                 |                 |
| ER MILL & O         | VERI                | ΛΥ              |                     |        |               |                 |                 |
|                     |                     |                 |                     |        |               |                 |                 |
| 2.192 (EASTBOUND) ( | SEC. 362            | )               |                     |        |               |                 |                 |
|                     |                     |                 |                     |        |               |                 |                 |
|                     |                     |                 |                     |        |               |                 |                 |
|                     |                     |                 |                     |        |               |                 |                 |
|                     |                     |                 |                     |        |               |                 |                 |
| NOTES:              |                     |                 |                     |        |               |                 |                 |
| I. LONGITUDI        |                     | ITS ARF         | TO RE               |        | ED PER TY     | ΡΙΟΔΙ           |                 |
| SECTION IN          |                     |                 |                     |        |               |                 |                 |
| OTHERWISE           |                     |                 |                     |        |               |                 |                 |
|                     |                     |                 |                     |        |               |                 |                 |
| 2.ALL CROS          |                     |                 |                     |        |               | DSS             |                 |
| SLOPES UNL          | ESS OTI             | HERWISE         | APPRC               | OVED E | BY THE        |                 |                 |
| ENGINEER.           |                     |                 |                     |        |               |                 |                 |
|                     |                     |                 |                     |        |               |                 |                 |
|                     |                     |                 |                     |        |               |                 |                 |
| C.L.                |                     |                 |                     |        |               |                 |                 |
| CONST.              |                     |                 |                     |        |               |                 |                 |
| I                   |                     |                 |                     |        |               |                 |                 |
| SURFACE COURSE (1/2 | 2")                 |                 |                     |        |               |                 |                 |
| LBS./SQ.YD.         |                     |                 |                     | _      |               |                 |                 |
| " ТАСК СОАТ         |                     |                 |                     |        |               |                 |                 |
| GAL./SQ.YD.)        |                     |                 |                     |        |               |                 |                 |
|                     |                     |                 |                     |        |               |                 |                 |
| COLD MILLING (2")   |                     |                 |                     |        |               |                 |                 |
|                     |                     |                 |                     |        |               |                 |                 |
| 12'-0" LAN          | IE 🗕                | 6'-0            | )" SHL              | D.     |               |                 |                 |
|                     |                     |                 |                     |        |               |                 |                 |
| 0.020'/' (          | (TYP.)              | <br>0.∩⊿∩       | ) <i>' / '</i> (T)  | (P)    |               |                 |                 |
|                     | /                   | 0.040           | // (I)              |        | <u> </u>      | 05-             |                 |
| XISTING PAVEMENT    |                     |                 |                     | I      | 5[            | UPE             | _               |
| & OVERLAY           |                     |                 |                     |        |               |                 |                 |
|                     | <ul><li>•</li></ul> |                 | $\vee$              | I      |               |                 |                 |
| ULDER MILL          |                     |                 | , T                 |        |               |                 |                 |
| MILE 3.967 (EASTBOL |                     |                 |                     |        |               |                 |                 |
| MILE 4.110 (EASTBOU |                     |                 |                     |        |               |                 |                 |
| MILE 8.215 (WESTBOU | IND/ (SEC           | . ומנ           |                     |        |               |                 |                 |
| TYP                 | ICAL                | SECTI           | ONS                 | OF     | IMPROVE       | EMEN            | ΙT              |
| 1 1 1               |                     |                 |                     | $\sim$ |               |                 | • •             |

|                                     |                 |                 |                     |               |               | CUEET               | TOTAL           |  |  |  |
|-------------------------------------|-----------------|-----------------|---------------------|---------------|---------------|---------------------|-----------------|--|--|--|
|                                     | DATE<br>REVISED | DATE<br>REVISED | FED.RD.<br>DIST.NO. | STATE         | JOB NO.       | SHEET<br>NO.        | TOTAL<br>SHEETS |  |  |  |
|                                     | 06-09-2023      |                 |                     | ARK.          | 061646        | 9                   | 71              |  |  |  |
| C.L.                                |                 | <u> </u>        |                     | AL SEC        | TIONS OF IMPR | UVEMEN              | 115             |  |  |  |
| CONST.                              |                 |                 |                     |               |               |                     |                 |  |  |  |
|                                     |                 |                 |                     |               | ADE           |                     | <b>\</b>        |  |  |  |
| CHM SURFACE COUI<br>O LBS./SQ.YD.   | ≺SE (½″         | )               |                     |               | - Fames       | TÊRED               | uic .           |  |  |  |
|                                     |                 |                 |                     |               |               | SSIONA              | L               |  |  |  |
| -O" TACK COAT<br>7 GAL./SQ.YD.)     |                 |                 |                     |               | · · · · ·     | 9808                |                 |  |  |  |
|                                     |                 |                 |                     |               | OG-0          | L. BAN'AW<br>9-2023 |                 |  |  |  |
| COLD MILLING (2"                    | `)              |                 |                     |               |               |                     |                 |  |  |  |
|                                     |                 |                 | 6′-0″               | SULD          |               |                     |                 |  |  |  |
|                                     |                 |                 |                     | SHLU.         |               |                     |                 |  |  |  |
| 0.020                               |                 |                 | 0.404               | (             |               |                     |                 |  |  |  |
| 0.020                               | )'/' (TYP.      | .) 0            | .040′/              | ' (TYP        | )<br>EXIS     | T. <u>SL</u> OI     | <b>D</b> -      |  |  |  |
| EXISTING PAVEMEN                    | ТИ              |                 |                     | _             |               | <u>- 51</u> 01      | <u> </u>        |  |  |  |
| ILL & OVERLAY                       |                 |                 |                     |               |               |                     |                 |  |  |  |
| OULDER MIL                          | L &             | OVEF            | RLAY                | ſ             |               |                     |                 |  |  |  |
| G MILE 6.285 (EAS                   |                 |                 |                     |               |               |                     |                 |  |  |  |
| MILE 6.448 (EAS                     |                 |                 |                     |               |               |                     |                 |  |  |  |
|                                     |                 |                 |                     |               |               |                     |                 |  |  |  |
| NOTES:                              |                 |                 |                     |               |               |                     |                 |  |  |  |
|                                     |                 |                 |                     |               | CED PER T     |                     |                 |  |  |  |
|                                     |                 |                 |                     |               | 410.07 UNL    | ESS                 |                 |  |  |  |
| OTHERWISE APPROVED BY THE ENGINEER. |                 |                 |                     |               |               |                     |                 |  |  |  |
| 2.ALL CRO                           | SS SLOF         | PES ARE         | ТО М.               | АТСН          | EXISTING CR   | OSS                 |                 |  |  |  |
| SLOPES UN                           | LESS OT         | HERWISE         | APPR                | OVED          | BY THE        |                     |                 |  |  |  |
| ENGINEER.                           |                 |                 |                     |               |               |                     |                 |  |  |  |
|                                     |                 |                 |                     |               |               |                     |                 |  |  |  |
| C.L.                                |                 |                 |                     |               |               |                     |                 |  |  |  |
| CONST.                              |                 |                 |                     |               |               |                     |                 |  |  |  |
| -O" ACHM SURFAC                     |                 | E (1/.47)       |                     |               |               |                     |                 |  |  |  |
| 220 LBS./                           |                 | v⊏ \72 /        |                     |               |               |                     |                 |  |  |  |
| 26'-0" TAC                          |                 |                 |                     |               |               |                     |                 |  |  |  |
| (0.17 GAL./S                        |                 |                 |                     |               |               |                     |                 |  |  |  |
|                                     |                 | 0//)            |                     |               |               |                     |                 |  |  |  |
| 26'-0" COLD N                       | /ILLING (       | ۷")             |                     |               |               |                     |                 |  |  |  |
| . 20''-0" LA                        | ANE.            | <u>م</u> '-     | O" SHL              | D.            |               |                     |                 |  |  |  |
|                                     | >               |                 |                     |               |               |                     |                 |  |  |  |
| .) 0.020′/′                         | (TYP)           |                 |                     |               |               |                     |                 |  |  |  |
|                                     | vi il •/        | 0.040           | )′∕′(T              | τ <b>Ρ.</b> ) | EXIST.SI      | 1000                |                 |  |  |  |
| 26'-0" EXISTING PA                  | VEMENT          |                 |                     |               |               | LOPE                |                 |  |  |  |
| MILL & OVER                         | LAY             |                 |                     |               |               |                     |                 |  |  |  |
|                                     |                 | 0               |                     |               | $\checkmark$  |                     |                 |  |  |  |
| N SHOULDEF                          |                 |                 |                     |               | . 1           |                     |                 |  |  |  |
| 4 TO LOG MILE 7.                    | JOILEASI        | DUUND)          | ISEL. J             | 1021          |               |                     |                 |  |  |  |
|                                     |                 |                 |                     |               |               |                     |                 |  |  |  |
|                                     |                 |                 |                     |               |               |                     |                 |  |  |  |
|                                     |                 |                 |                     |               |               |                     |                 |  |  |  |
|                                     |                 |                 |                     |               |               |                     |                 |  |  |  |
| TYP                                 | ICAL            | SECTI           | ONS                 | OF            | IMPROVE       | EMEN                | IT              |  |  |  |

EXIST. CONC. COMB. CURB & GUTTER

> NOTES: I. LONGITUDINAL JOINTS ARE TO BE PLACED PER TYPICAL SECTION IN ACCORDANCE WITH SECTION 410.07 UNLESS OTHERWISE APPROVED BY THE ENGINEER.

2. ALL CROSS SLOPES ARE TO MATCH EXISTING CROSS SLOPES UNLESS OTHERWISE APPROVED BY THE ENGINEER.

| NOTES:<br>I.LONGITUDINAL JOINTS ARE TO BE PLAC<br>SECTION IN ACCORDANCE WITH SECTION<br>OTHERWISE APPROVED BY THE ENGINEER. | 410.07 UNLESS     |
|-----------------------------------------------------------------------------------------------------------------------------|-------------------|
| 2.ALL CROSS SLOPES ARE TO MATCH E<br>SLOPES UNLESS OTHERWISE APPROVED E<br>ENGINEER.                                        |                   |
| C.L.<br>CONST.                                                                                                              |                   |
| URFACE COURSE (½″)<br>BS./SQ. YD.<br>TACK COAT                                                                              |                   |
| AL./SQ. YD.)                                                                                                                |                   |
| 12'-0" LANE  0'-0" SHLD.                                                                                                    |                   |
| 0.020'/' (TYP.) 0.040'/' (TYP.)                                                                                             | EXIST. SLOPE      |
| ISTING PAVEMENT<br>& OVERLAY<br>JLDER MILL & OVERLAY<br>MILE 3.104 (EASTBOUND) (SEC. 362)                                   | - <u>-score</u> - |
|                                                                                                                             |                   |
|                                                                                                                             |                   |
|                                                                                                                             |                   |
|                                                                                                                             |                   |

I. LONGITUDINAL JOINTS ARE TO BE PLACED PER TYPICAL SECTION IN ACCORDANCE WITH SECTION 410.07 UNLESS OTHERWISE APPROVED BY THE ENGINEER.

2. ALL CROSS SLOPES ARE TO MATCH EXISTING CROSS SLOPES UNLESS OTHERWISE APPROVED BY THE