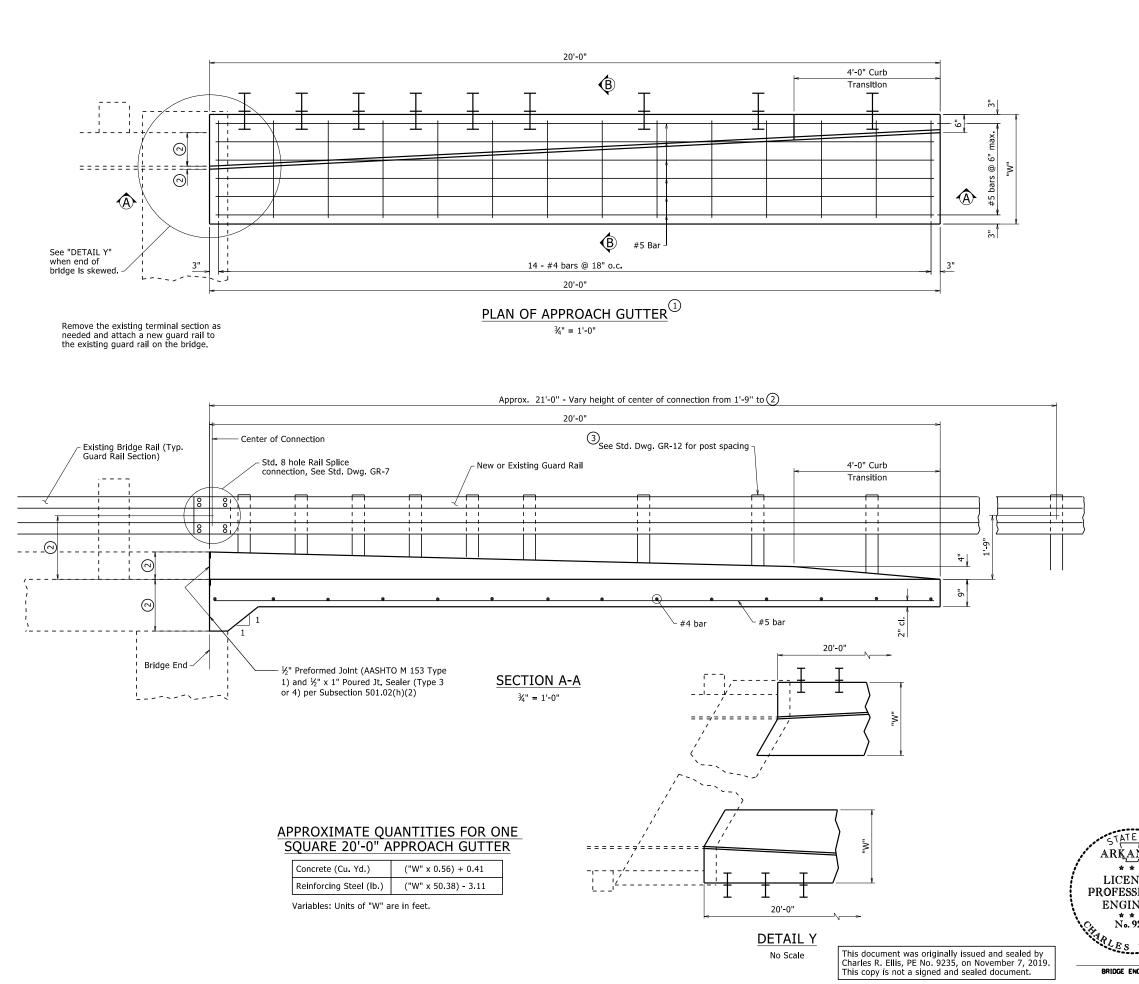

## BRIDGE STANDARD DRAWINGS

| DRWG.NO.                                                | TITLE                                 |
|---------------------------------------------------------|---------------------------------------|
| 55039 STANDARD DETAILS FOR TYPE 'CT' APPROACH GUTTERS ( | 3 RIDGES WITH CURB)                   |
| 55063 STANDARD DETAILS FOR HYDRODEMOLITION AND LMC OV   | ERLAY VOIDED CONCRETE SLAB STRUCTURES |
| 55064 STANDARD DETAILS FOR JOINT REPAIRS & MODIFICATION |                                       |
|                                                         |                                       |