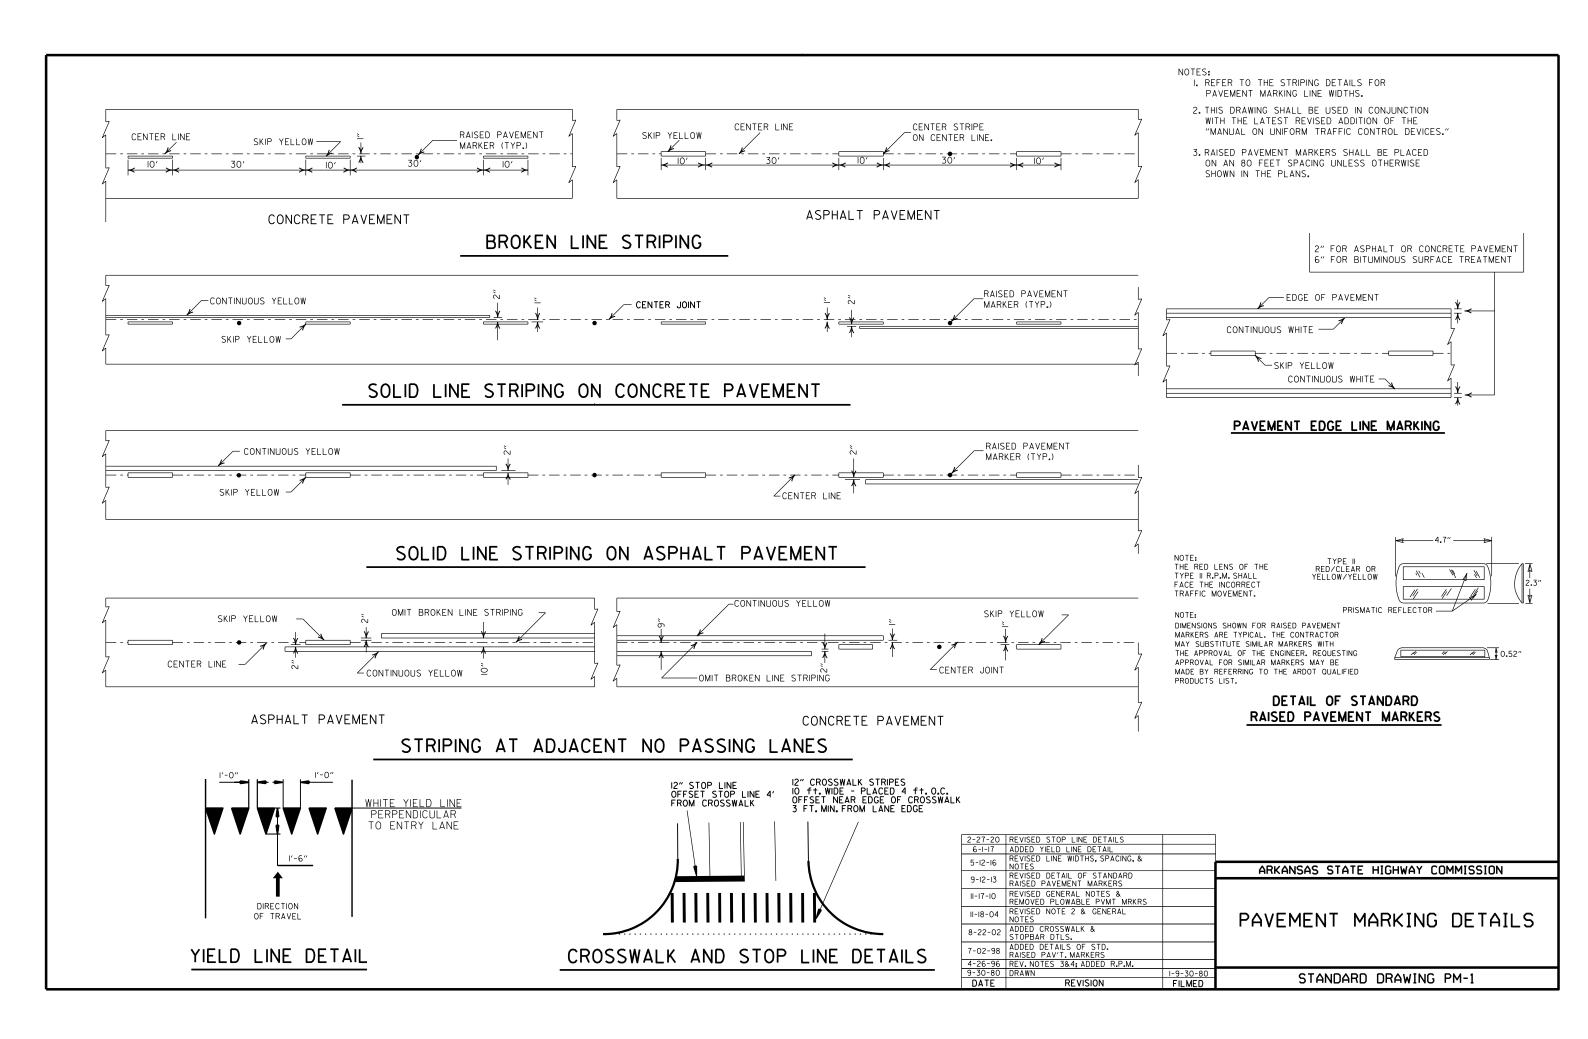

# **ROADWAY STANDARD DRAWINGS**

| DRWG.NO. | TITLE                                                                          |
|----------|--------------------------------------------------------------------------------|
| DR-3     | DETAILS OF DRIVEWAYS & STREET TURNOUTS (PAVEMENT PRESERVATION)                 |
| GR-6     | GUARDRAIL DETAILS                                                              |
| GR-7     | GUARDRAIL DETAILS                                                              |
| GR-8     | GUARDRAIL DETAILS                                                              |
| GR-9     | GUARDRAIL DETAILS                                                              |
| GR-10    | GUARDRAIL DETAILS                                                              |
| GR-11    | GUARDRAIL DETAILS                                                              |
| GR-12    | GUARDRAIL DETAILS                                                              |
| PM-1     | PAVEMENT MARKING DETAILS                                                       |
| PM-2     | PERMANENT PAVEMENT MARKING ON ACCESS CONTROLLED ROADWAYS                       |
| PU-1     | DETAILS OF PIPE UNDERDRAIN                                                     |
| RRS-1    | PAVEMENT MARKING FOR RAILROAD CROSSING                                         |
| TC-1     | STANDARD TRAFFIC CONTROLS FOR HIGHWAY CONSTRUCTION                             |
| TC-2     | STANDARD TRAFFIC CONTROLS FOR HIGHWAY CONSTRUCTION                             |
| TC-3     | STANDARD TRAFFIC CONTROLS FOR HIGHWAY CONSTRUCTION                             |
| TC-4     | STANDARD TRAFFIC CONTROLS FOR HIGHWAY CONSTRUCTION - TEMPORARY PRECAST BARRIER |
| TC-5     | STANDARD TRAFFIC CONTROLS FOR HIGHWAY CONSTRUCTION - TEMPORARY PRECAST BARRIER |
| TEC-1    | TEMPORARY EROSION CONTROL DEVICES                                              |
| TEC-3    | TEMPORARY EROSION CONTROL DEVICES                                              |