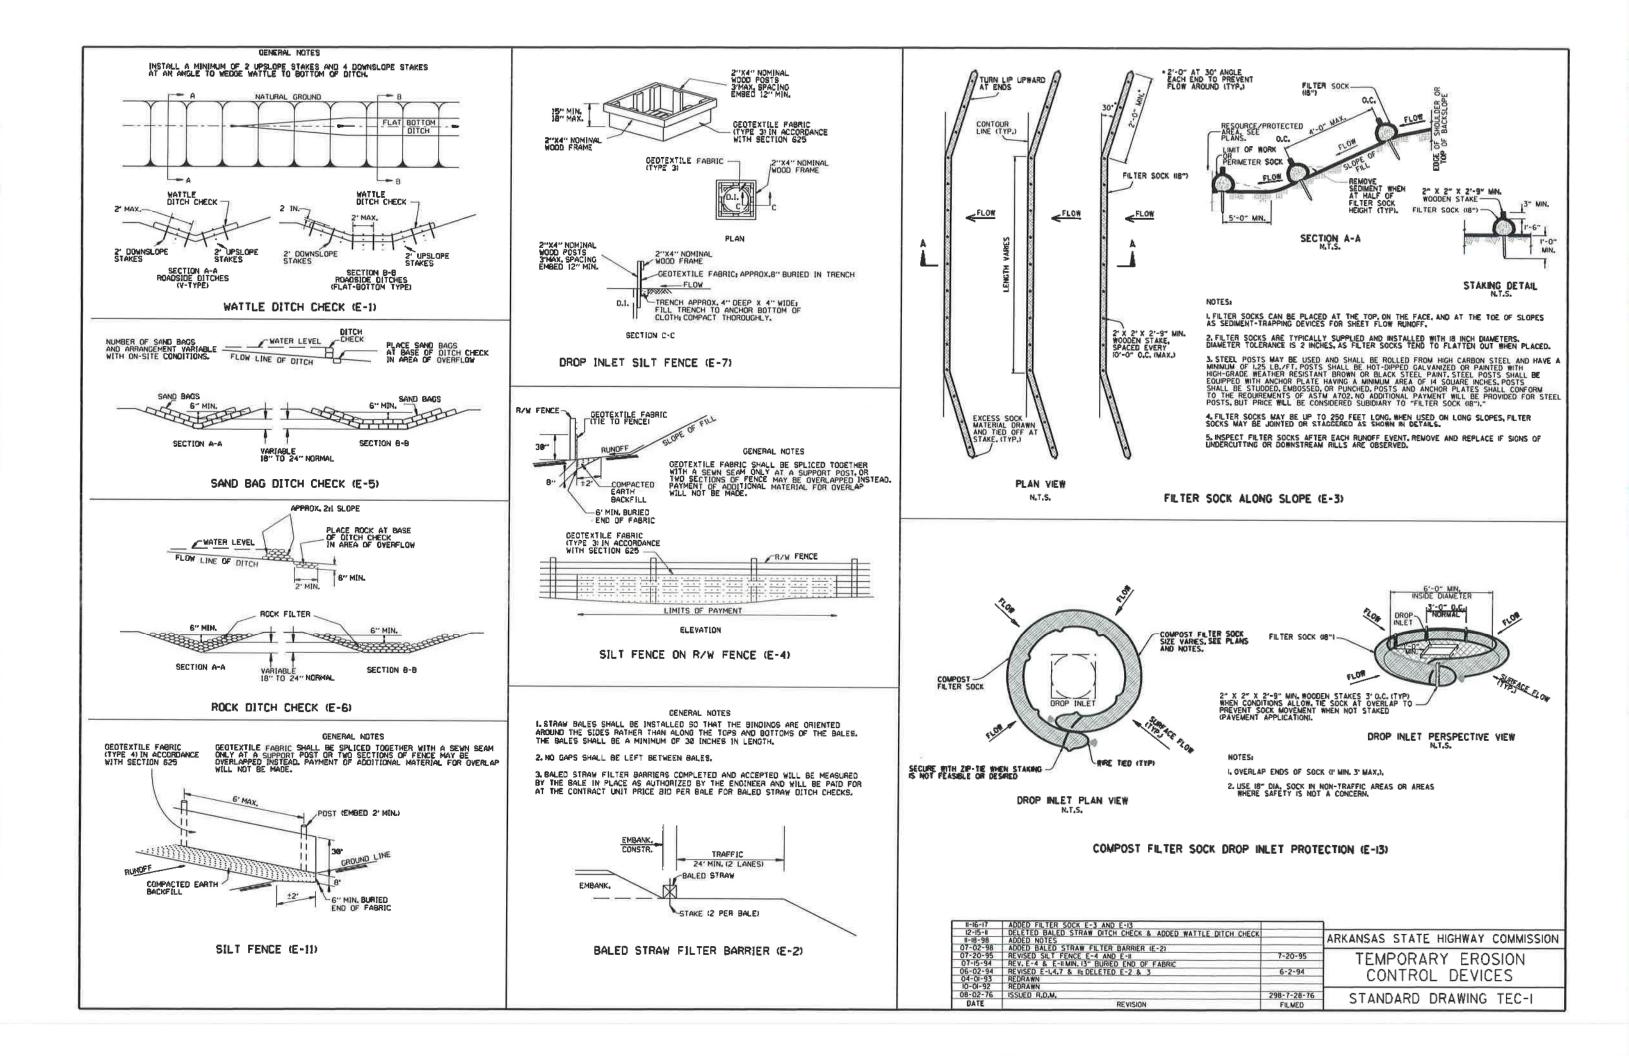

# **ROADWAY STANDARD DRAWINGS**

| DRWG.NO. | TITLE                                                                          |
|----------|--------------------------------------------------------------------------------|
| DR-3     | DETAILS OF DRIVEWAYS & STREET TURNOUTS (PAVEMENT PRESERVATION)                 |
| GR-6     | GUARDRAIL DETAILS                                                              |
| GR-7     | GUARDRAIL DETAILS                                                              |
| GR-8     | GUARDRAIL DETAILS                                                              |
| GR-9     | GUARDRAIL DETAILS                                                              |
| GR-10    | GUARDRAIL DETAILS                                                              |
| GR-11    | GUARDRAIL DETAILS                                                              |
| GR-12    | GUARDRAIL DETAILS                                                              |
| PM-1     | PAVEMENT MARKING DETAILS                                                       |
| PM-2     | PERMANENT PAVEMENT MARKING ON ACCESS CONTROLLED ROADWAYS                       |
| PU-1     | DETAILS OF PIPE UNDERDRAIN                                                     |
| RRS-1    | PAVEMENT MARKING FOR RAILROAD CROSSING                                         |
| TC-1     | STANDARD TRAFFIC CONTROLS FOR HIGHWAY CONSTRUCTION                             |
| TC-2     | STANDARD TRAFFIC CONTROLS FOR HIGHWAY CONSTRUCTION                             |
| TC-3     | STANDARD TRAFFIC CONTROLS FOR HIGHWAY CONSTRUCTION                             |
| TC-4     | STANDARD TRAFFIC CONTROLS FOR HIGHWAY CONSTRUCTION - TEMPORARY PRECAST BARRIER |
| TC-5     | STANDARD TRAFFIC CONTROLS FOR HIGHWAY CONSTRUCTION - TEMPORARY PRECAST BARRIER |
| TEC-1    | TEMPORARY EROSION CONTROL DEVICES                                              |
| TEC-3    | TEMPORARY EROSION CONTROL DEVICES                                              |