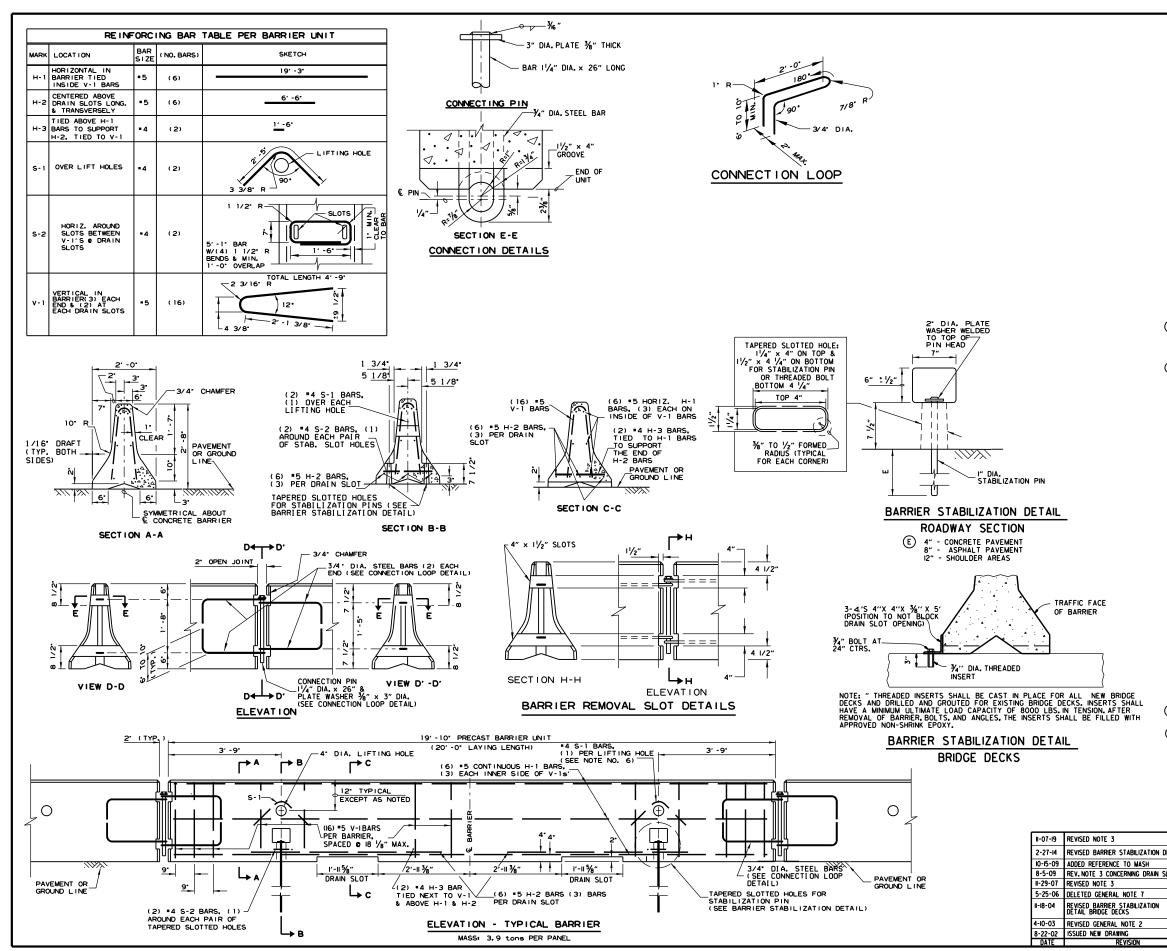

## BRIDGE STANDARD DRAWINGS

| DRWG.NO.                                                | TITLE                                 |
|---------------------------------------------------------|---------------------------------------|
| 55039 STANDARD DETAILS FOR TYPE 'CT' APPROACH GUTTERS ( | 3 RIDGES WITH CURB)                   |
| 55063 STANDARD DETAILS FOR HYDRODEMOLITION AND LMC OV   | ERLAY VOIDED CONCRETE SLAB STRUCTURES |
| 55064 STANDARD DETAILS FOR JOINT REPAIRS & MODIFICATION |                                       |
|                                                         |                                       |