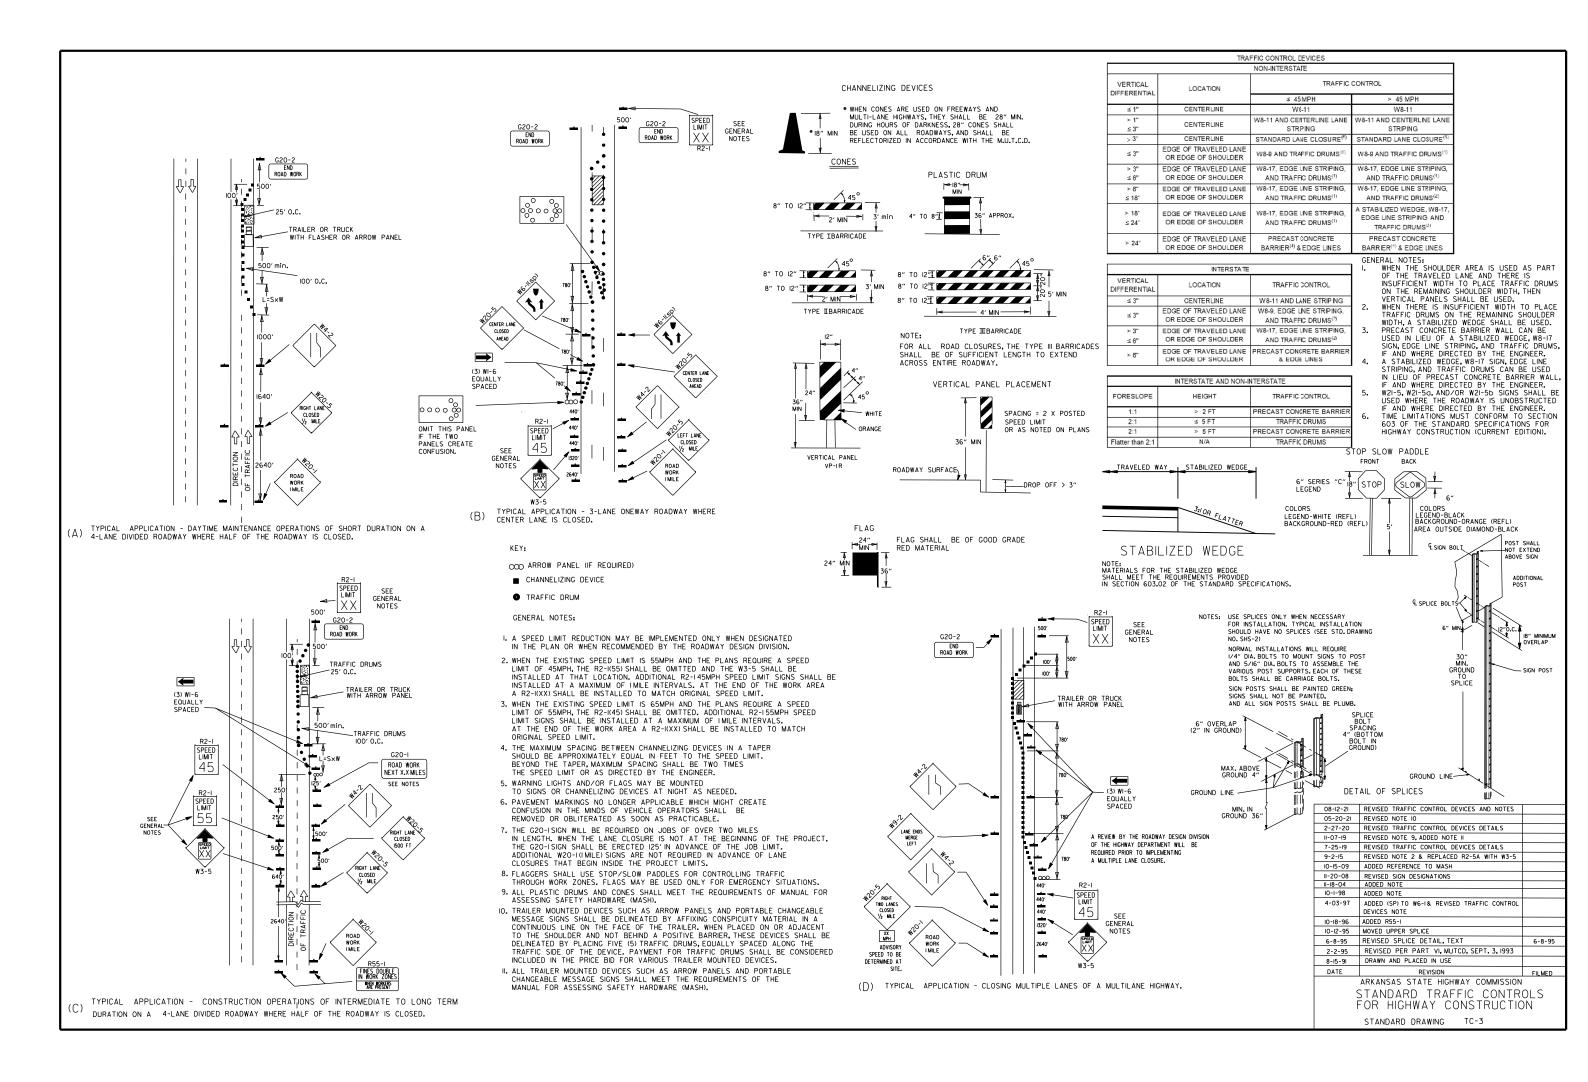

# **ROADWAY STANDARD DRAWINGS**

| DRWG.NO. | TITLE                                                                          |
|----------|--------------------------------------------------------------------------------|
| DR-3     | DETAILS OF DRIVEWAYS & STREET TURNOUTS (PAVEMENT PRESERVATION)                 |
| GR-6     | GUARDRAIL DETAILS                                                              |
| GR-7     | GUARDRAIL DETAILS                                                              |
| GR-8     | GUARDRAIL DETAILS                                                              |
| GR-9     | GUARDRAIL DETAILS                                                              |
| GR-10    | GUARDRAIL DETAILS                                                              |
| GR-11    | GUARDRAIL DETAILS                                                              |
| GR-12    | GUARDRAIL DETAILS                                                              |
| PM-1     | PAVEMENT MARKING DETAILS                                                       |
| PM-2     | PERMANENT PAVEMENT MARKING ON ACCESS CONTROLLED ROADWAYS                       |
| PU-1     | DETAILS OF PIPE UNDERDRAIN                                                     |
| RRS-1    | PAVEMENT MARKING FOR RAILROAD CROSSING                                         |
| TC-1     | STANDARD TRAFFIC CONTROLS FOR HIGHWAY CONSTRUCTION                             |
| TC-2     | STANDARD TRAFFIC CONTROLS FOR HIGHWAY CONSTRUCTION                             |
| TC-3     | STANDARD TRAFFIC CONTROLS FOR HIGHWAY CONSTRUCTION                             |
| TC-4     | STANDARD TRAFFIC CONTROLS FOR HIGHWAY CONSTRUCTION - TEMPORARY PRECAST BARRIER |
| TC-5     | STANDARD TRAFFIC CONTROLS FOR HIGHWAY CONSTRUCTION - TEMPORARY PRECAST BARRIER |
| TEC-1    | TEMPORARY EROSION CONTROL DEVICES                                              |
| TEC-3    | TEMPORARY EROSION CONTROL DEVICES                                              |