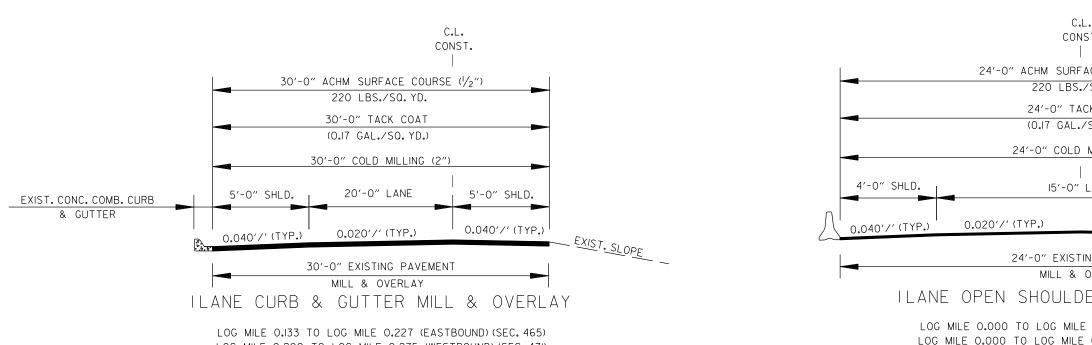

| DATE<br>REVISED | DATE<br>REVISED | FED.RD.<br>DIST.NO.              | STATE | JOB NO. | SHEET<br>NO. | TOTAL<br>SHEETS |  |
|-----------------|-----------------|----------------------------------|-------|---------|--------------|-----------------|--|
| 06-09-2023      |                 | 6                                | ARK.  | 061646  | 15           | 71              |  |
|                 |                 | TYPICAL SECTIONS OF IMPROVEMENTS |       |         |              |                 |  |
|                 |                 |                                  |       |         |              |                 |  |

I. LONGITUDINAL JOINTS ARE TO BE PLACED PER TYPICAL SECTION IN ACCORDANCE WITH SECTION 410.07 UNLESS OTHERWISE APPROVED BY THE ENGINEER.

2. ALL CROSS SLOPES ARE TO MATCH EXISTING CROSS SLOPES UNLESS OTHERWISE APPROVED BY THE