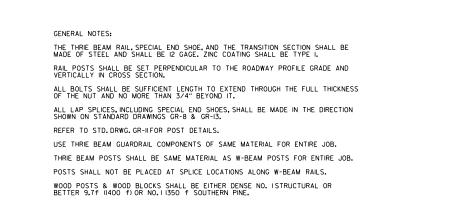

-G POST —Ģ POST —q\_ post 3 SPACES AT 3'-11/2" = 9'-41/2" II!/2″ 5 SPACES AT 1'-6¾" = 7'-9¾" TWO SECTIONS OF THRIE BEAM RAIL ONE SET INSIDE THE OTHER 3'-11/2" 6'-3" 6'-3" 6'-3" TRANSITION SECTION PLAN WOOD OR PLASTIC BLOCKOUT (3) WOOD OR PLASTIC / RELOCKOUT (TYP.) WOOD OR PLASTIC BLOCKOUT (TYP.) 4"×7" LIP CURB (2) CONNECTOR PLATE-7<u>1/4″</u> -6"×8" WOOD POST -ငူ SPLICE M ₿ Ø [] $\boxtimes$ E POST — မူ POST —ှင္ POST 5 SPACES AT 1'-6¾" = 7'-9¾" ' | ∥⁄₂″ 3 SPACES AT 3'-11/2" = 9'-41/2"

TRANSITION SECTION

PLAN

3'-1½"

6'-3"

6'-3"

VERIFY BOLT SPACING FROM RAIL TRANSITION PRODUCER.
 REFER TO APPROACH GUTTER DETAILS.
 LENGTH OF BLOCKOUT ON POST 8 TO BE MODIFIED TO FIT RAIL WIDTH.

TWO SECTIONS OF THRIE BEAM RAIL ONE SET INSIDE THE OTHER

## THRIE BEAM GUARDRAIL CONNECTION AT BRIDGE ENDS













5. PAYMENT FOR THE RODENT SCREEN SHALL BE INCLUDED IN THE PRICE BID PER EACH FOR "UNDERDRAIN OUTLET PROTECTORS."



|                                                              | ARKANSAS STATE HIGHWAY COMMISSION         |
|--------------------------------------------------------------|-------------------------------------------|
|                                                              | PAVEMENT MARKING<br>FOR RAILROAD CROSSING |
| 4-3-2-81<br>5-8-30-79<br>7-4-20-79<br>0-4-23-75<br>TE FILMED | STANDARD DRAWING RRS-I                    |
|                                                              |                                           |

15′

|                                                 |                                        |