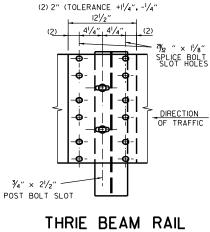

# **ROADWAY STANDARD DRAWINGS**

| DRWG.NO. | TITLE                                                                          |
|----------|--------------------------------------------------------------------------------|
| DR-3     | DETAILS OF DRIVEWAYS & STREET TURNOUTS (PAVEMENT PRESERVATION)                 |
| GR-6     | GUARDRAIL DETAILS                                                              |
| GR-7     | GUARDRAIL DETAILS                                                              |
| GR-8     | GUARDRAIL DETAILS                                                              |
| GR-9     | GUARDRAIL DETAILS                                                              |
| GR-10    | GUARDRAIL DETAILS                                                              |
| GR-11    | GUARDRAIL DETAILS                                                              |
| GR-12    | GUARDRAIL DETAILS                                                              |
| PM-1     | PAVEMENT MARKING DETAILS                                                       |
| PM-2     | PERMANENT PAVEMENT MARKING ON ACCESS CONTROLLED ROADWAYS                       |
| PU-1     | DETAILS OF PIPE UNDERDRAIN                                                     |
| RRS-1    | PAVEMENT MARKING FOR RAILROAD CROSSING                                         |
| TC-1     | STANDARD TRAFFIC CONTROLS FOR HIGHWAY CONSTRUCTION                             |
| TC-2     | STANDARD TRAFFIC CONTROLS FOR HIGHWAY CONSTRUCTION                             |
| TC-3     | STANDARD TRAFFIC CONTROLS FOR HIGHWAY CONSTRUCTION                             |
| TC-4     | STANDARD TRAFFIC CONTROLS FOR HIGHWAY CONSTRUCTION - TEMPORARY PRECAST BARRIER |
| TC-5     | STANDARD TRAFFIC CONTROLS FOR HIGHWAY CONSTRUCTION - TEMPORARY PRECAST BARRIER |
| TEC-1    | TEMPORARY EROSION CONTROL DEVICES                                              |
| TEC-3    | TEMPORARY EROSION CONTROL DEVICES                                              |