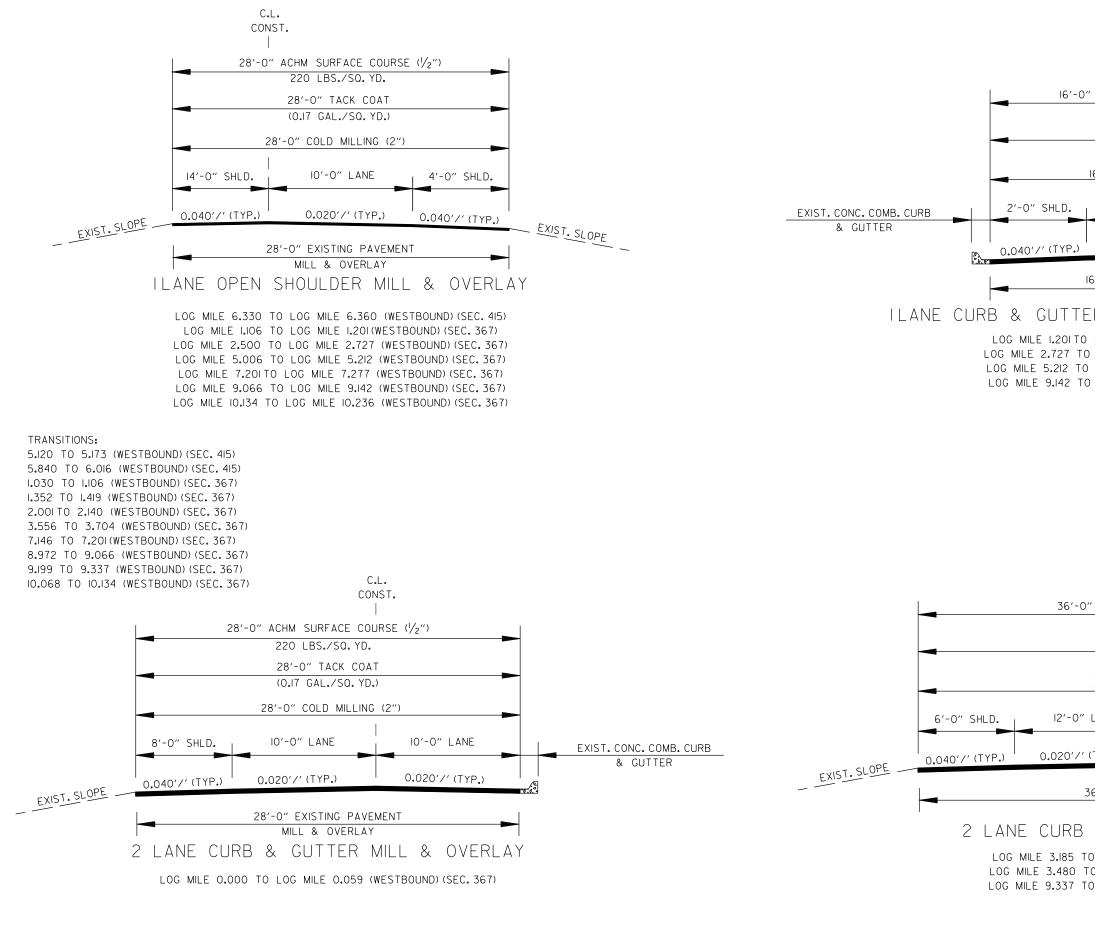

EXIST. CONC. COMB. CURB & GUTTER

> NOTES: I. LONGITUDINAL JOINTS ARE TO BE PLACED PER TYPICAL SECTION IN ACCORDANCE WITH SECTION 410.07 UNLESS OTHERWISE APPROVED BY THE ENGINEER.

2. ALL CROSS SLOPES ARE TO MATCH EXISTING CROSS SLOPES UNLESS OTHERWISE APPROVED BY THE ENGINEER.

C.L.

| DATE<br>REVISED | DATE<br>REVISED | FED.RD.<br>DIST.NO.              | STATE | JOB NO. | SHEET<br>NO. | TOTAL<br>SHEETS |  |  |
|-----------------|-----------------|----------------------------------|-------|---------|--------------|-----------------|--|--|
| 06-09-2023      |                 | 6                                | ARK.  | 061646  | 12           | 71              |  |  |
|                 |                 | TYPICAL SECTIONS OF IMPROVEMENTS |       |         |              |                 |  |  |

| NOTES:<br>I.LONGITUDINAL JOINTS ARE TO BE PLAC<br>SECTION IN ACCORDANCE WITH SECTION<br>OTHERWISE APPROVED BY THE ENGINEER. | 410.07 UNLESS     |
|-----------------------------------------------------------------------------------------------------------------------------|-------------------|
| 2.ALL CROSS SLOPES ARE TO MATCH E<br>SLOPES UNLESS OTHERWISE APPROVED E<br>ENGINEER.                                        |                   |
| C.L.<br>CONST.                                                                                                              |                   |
| URFACE COURSE (½″)<br>BS./SQ. YD.<br>TACK COAT                                                                              |                   |
| AL./SQ. YD.)                                                                                                                |                   |
| 12'-0" LANE  0'-0" SHLD.                                                                                                    |                   |
| 0.020'/' (TYP.) 0.040'/' (TYP.)                                                                                             | EXIST. SLOPE      |
| ISTING PAVEMENT<br>& OVERLAY<br>JLDER MILL & OVERLAY<br>MILE 3.104 (EASTBOUND) (SEC. 362)                                   | - <u>-score</u> - |
|                                                                                                                             |                   |
|                                                                                                                             |                   |
|                                                                                                                             |                   |
|                                                                                                                             |                   |

| DATE<br>REVISED | DATE<br>REVISED | FED.RD.<br>DIST.NO.              | STATE | JOB NO. | SHEET<br>NO. | TOTAL<br>SHEETS |  |  |
|-----------------|-----------------|----------------------------------|-------|---------|--------------|-----------------|--|--|
| 06-09-2023      |                 | 6                                | ARK.  | 061646  | 13           | 71              |  |  |
|                 |                 | TYPICAL SECTIONS OF IMPROVEMENTS |       |         |              |                 |  |  |