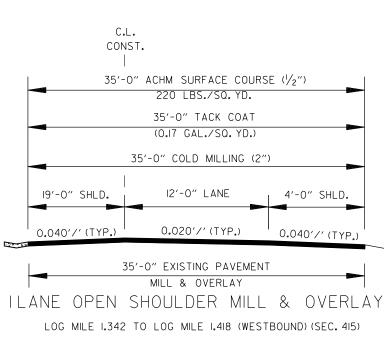

GENERAL NOTES

|                                | DATE<br>REVISED     | DATE<br>REVISED | FED.RD.<br>DIST.NO. | STATE   | JOB NO.                   | SHEET<br>NO.                            | TOTAL<br>SHEETS |
|--------------------------------|---------------------|-----------------|---------------------|---------|---------------------------|-----------------------------------------|-----------------|
|                                | 06-09-2023          |                 | 6                   | ARK.    | 061646                    | 6                                       | 71              |
| C.L.                           |                     |                 |                     | AL SECT | TIONS OF IMPR             | OVEMEN                                  | NTS             |
| CONST.                         |                     |                 |                     |         |                           |                                         |                 |
|                                | .1.7                |                 |                     |         | APPARTAT                  |                                         | <b>y</b>        |
| SURFACE COURSE<br>LBS./SQ. YD. | ( <sup> </sup> /2″) |                 |                     |         | - James                   | ANS/B                                   | m               |
|                                |                     |                 |                     |         |                           | STERED                                  | г               |
| O" TACK COAT<br>GAL./SQ. YD.)  |                     |                 |                     | -       | · · · ·                   | 9808                                    |                 |
| GAL./ SQ. 10./                 |                     |                 |                     |         | JAMES                     | L. BARK                                 | la.             |
| COLD MILLING (2")              |                     |                 |                     | -       | -06-0                     | 9-2023                                  |                 |
| <br>   2'-0" L                 | ANE                 |                 | VA<br>6'-0"         |         |                           |                                         |                 |
|                                |                     |                 |                     |         | -                         |                                         |                 |
| 0.020′                         | /′(TYP.)            |                 | 0404.44             | (       |                           |                                         |                 |
| 0.020                          | / (IIF./            | υ.              | 040′/′              | (TYP.)  | EXIST                     | 51.00                                   | _               |
| EXISTING PAVEMEN               | Т                   |                 |                     | _       |                           |                                         |                 |
| L & OVERLAY                    |                     |                 |                     |         |                           |                                         |                 |
| ULDER MILL                     | <u> </u>            | DVERI           | _AY                 |         |                           |                                         |                 |
| OG MILE 0.247 (EA              | STBOUNE             | )) (SEC.        | 362)                |         |                           |                                         |                 |
|                                |                     | 1 B             |                     |         |                           |                                         |                 |
|                                |                     |                 |                     |         |                           |                                         |                 |
|                                |                     |                 |                     |         |                           |                                         |                 |
|                                |                     |                 |                     |         |                           |                                         |                 |
| NOTES                          |                     |                 |                     |         |                           |                                         |                 |
|                                |                     |                 |                     |         | PLACED PE                 |                                         |                 |
|                                | WISE APP            |                 |                     |         | FION 410.07<br>NEER.      | UNLES                                   | >>              |
|                                |                     |                 |                     |         |                           |                                         |                 |
|                                |                     |                 |                     |         | ICH EXISTIN<br>VED BY THE |                                         | SS              |
| ENGINE                         |                     | 3 UTHEI         | WIJE /              | ALLINO  |                           | _                                       |                 |
|                                |                     |                 |                     |         |                           |                                         |                 |
| C.L.                           |                     |                 |                     |         |                           |                                         |                 |
| CONST.                         |                     |                 |                     |         |                           |                                         |                 |
|                                |                     |                 |                     |         |                           |                                         |                 |
| SURFACE COURSE                 | ( <sup> </sup> /2″) |                 |                     |         |                           |                                         |                 |
| ) LBS./SQ. YD.                 |                     |                 |                     |         |                           |                                         |                 |
| O" TACK COAT<br>GAL./SQ.YD.)   |                     |                 |                     | -       |                           |                                         |                 |
| UAL./ SU. 10.1                 |                     |                 |                     |         |                           |                                         |                 |
| COLD MILLING (2"               | )                   |                 |                     |         | -                         |                                         |                 |
|                                |                     |                 | 11 011              |         |                           |                                         |                 |
| 10'-0"                         | LANE                |                 | 4'-0''              | SHLD.   |                           |                                         |                 |
|                                |                     |                 |                     |         |                           |                                         |                 |
| 0.020                          | '/' (TYP.)          | ) 0             | .040′/              | (TYP.   | EXIST                     |                                         |                 |
| EXISTING PAVEMEN               | ΝT                  |                 |                     |         |                           | <u>SLOF</u>                             | <u>PE</u>       |
| ILL & OVERLAY                  | <u> </u>            |                 |                     |         |                           |                                         |                 |
| OULDER MIL                     | ۶.                  |                 | 21 A V              | /       |                           |                                         |                 |
| _OG MILE 0.395 (E              |                     |                 |                     |         |                           |                                         |                 |
| OG MILE 0.595 (E               |                     |                 |                     |         |                           |                                         |                 |
|                                |                     |                 |                     |         |                           |                                         |                 |
|                                |                     |                 |                     |         |                           |                                         |                 |
|                                |                     |                 | 0110                |         |                           | -,,,,,,,,,,,,,,,,,,,,,,,,,,,,,,,,,,,,,, | . –             |
| I Y P                          | ICAL S              | SECH            | UNS                 | U٢      | IMPROVE                   | EMEN                                    |                 |

4.752 TO 4.786 (EASTBOUND) (SEC. 362)

TRANSITIONS: 0.921T0 1.042 (EASTBOUND) (SEC. 362)

BRIDGES:

|                     |                     |                 |                     | _      |               |                 |                 |
|---------------------|---------------------|-----------------|---------------------|--------|---------------|-----------------|-----------------|
|                     | DATE<br>REVISED     | DATE<br>REVISED | FED.RD.<br>DIST.NO. | STATE  | JOB NO.       | SHEET<br>NO.    | TOTAL<br>SHEETS |
|                     | 06-09-2023          |                 | 6                   | ARK.   | 061646        | 8               | 71              |
|                     |                     |                 | TYPIC               | AL SEC | TIONS OF IMPR | OVEMEN          | ITS             |
|                     |                     |                 |                     |        |               |                 |                 |
|                     |                     |                 |                     |        |               |                 |                 |
| •                   |                     |                 |                     |        | ARK           | ANSAS           | NA NA           |
| E COURSE (1/2")     |                     |                 | I                   |        | REGIS         | X. O<br>STÊRED  | uic.            |
| Q. YD.              |                     |                 |                     |        | PROFE         | SSIONA<br>INEER |                 |
|                     |                     |                 |                     |        | <u>ن</u> *    | 9808            |                 |
| COAT<br>. YD.)      |                     |                 |                     |        | VAMES         | L. BARK         | r               |
| k• ι∪₀/             |                     |                 |                     |        | 06-0          | 9-2023          |                 |
| LLING (2")          |                     |                 |                     |        |               |                 |                 |
|                     |                     | -               |                     |        |               |                 |                 |
| IO'-O" LANE         | 4'-                 | O" SHLD         | ).                  |        |               |                 |                 |
|                     |                     |                 |                     |        |               |                 |                 |
| 0.020′/′ (TYP.)     | 0.04                | )'/'(TYP        |                     |        |               |                 |                 |
|                     | 0.01                | - / \    F      | •/                  | EXIS   | SLOPE         |                 |                 |
| PAVEMENT            |                     |                 |                     |        |               | _               |                 |
| ERLAY               |                     |                 |                     |        |               |                 |                 |
| ER MILL & O         | VERI                | ΛΥ              |                     |        |               |                 |                 |
|                     |                     |                 |                     |        |               |                 |                 |
| 2.192 (EASTBOUND) ( | SEC. 362            | )               |                     |        |               |                 |                 |
|                     |                     |                 |                     |        |               |                 |                 |
|                     |                     |                 |                     |        |               |                 |                 |
|                     |                     |                 |                     |        |               |                 |                 |
|                     |                     |                 |                     |        |               |                 |                 |
| NOTES:              |                     |                 |                     |        |               |                 |                 |
| I. LONGITUDI        |                     | ITS ARF         | TO RE               |        | ED PER TY     | ΡΙΟΔΙ           |                 |
| SECTION IN          |                     |                 |                     |        |               |                 |                 |
| OTHERWISE           |                     |                 |                     |        |               |                 |                 |
|                     |                     |                 |                     |        |               |                 |                 |
| 2.ALL CROS          |                     |                 |                     |        |               | DSS             |                 |
| SLOPES UNL          | ESS OTI             | HERWISE         | APPRC               | OVED E | BY THE        |                 |                 |
| ENGINEER.           |                     |                 |                     |        |               |                 |                 |
|                     |                     |                 |                     |        |               |                 |                 |
|                     |                     |                 |                     |        |               |                 |                 |
| C.L.                |                     |                 |                     |        |               |                 |                 |
| CONST.              |                     |                 |                     |        |               |                 |                 |
| I                   |                     |                 |                     |        |               |                 |                 |
| SURFACE COURSE (1/2 | 2")                 |                 |                     |        |               |                 |                 |
| LBS./SQ.YD.         |                     |                 |                     | _      |               |                 |                 |
| " ТАСК СОАТ         |                     |                 |                     |        |               |                 |                 |
| GAL./SQ.YD.)        |                     |                 |                     |        |               |                 |                 |
|                     |                     |                 |                     |        |               |                 |                 |
| COLD MILLING (2")   |                     |                 |                     |        |               |                 |                 |
|                     |                     |                 |                     |        |               |                 |                 |
| 12'-0" LAN          | IE 🗕                | 6'-0            | )" SHL              | D.     |               |                 |                 |
|                     |                     |                 |                     |        |               |                 |                 |
| 0.020'/' (          | (TYP.)              | <br>0.∩⊿∩       | ) <i>' / '</i> (T)  | (P)    |               |                 |                 |
|                     | /                   | 0.040           | // (I)              |        | <u> </u>      | 05-             |                 |
| XISTING PAVEMENT    |                     |                 |                     | I      | 5[            | UPE             | _               |
| & OVERLAY           |                     |                 |                     |        |               |                 |                 |
|                     | <ul><li>•</li></ul> |                 | $\vee$              | I      |               |                 |                 |
| ULDER MILL          |                     |                 | , T                 |        |               |                 |                 |
| MILE 3.967 (EASTBOL |                     |                 |                     |        |               |                 |                 |
| MILE 4.110 (EASTBOU |                     |                 |                     |        |               |                 |                 |
| MILE 8.215 (WESTBOU | IND/ (SEC           | . ומנ           |                     |        |               |                 |                 |
| TYP                 | ICAL                | SECTI           | ONS                 | OF     | IMPROVE       | EMEN            | ΙT              |
| 1 1 1               |                     |                 |                     | $\sim$ |               |                 | • •             |

|                                     |                 |                 |                     |               |               | CUEET               | TOTAL           |  |  |  |
|-------------------------------------|-----------------|-----------------|---------------------|---------------|---------------|---------------------|-----------------|--|--|--|
|                                     | DATE<br>REVISED | DATE<br>REVISED | FED.RD.<br>DIST.NO. | STATE         | JOB NO.       | SHEET<br>NO.        | TOTAL<br>SHEETS |  |  |  |
|                                     | 06-09-2023      |                 |                     | ARK.          | 061646        | 9                   | 71              |  |  |  |
| C.L.                                |                 | <u> </u>        |                     | AL SEC        | TIONS OF IMPR | UVEMEN              | 115             |  |  |  |
| CONST.                              |                 |                 |                     |               |               |                     |                 |  |  |  |
|                                     |                 |                 |                     |               | ADE           |                     | <b>\</b>        |  |  |  |
| CHM SURFACE COUI<br>O LBS./SQ.YD.   | ≺SE (½″         | )               |                     |               | - Fames       | TÊRED               | uic .           |  |  |  |
|                                     |                 |                 |                     |               |               | SSIONA              | L               |  |  |  |
| -O" TACK COAT<br>7 GAL./SQ.YD.)     |                 |                 |                     |               | · · · · ·     | 9808                |                 |  |  |  |
|                                     |                 |                 |                     |               | OG-0          | L. BAN'AW<br>9-2023 |                 |  |  |  |
| COLD MILLING (2"                    | `)              |                 |                     |               |               |                     |                 |  |  |  |
|                                     |                 |                 | 6′-0″               | SULD          |               |                     |                 |  |  |  |
|                                     |                 |                 |                     | SHLU.         |               |                     |                 |  |  |  |
| 0.020                               |                 |                 | 0.404               | (             |               |                     |                 |  |  |  |
| 0.020                               | )'/' (TYP.      | .) 0            | .040′/              | ' (TYP        | )<br>EXIS     | T. <u>SL</u> OI     | <b>D</b> -      |  |  |  |
| EXISTING PAVEMEN                    | ТИ              |                 |                     | _             |               | <u>- 51</u> 01      | <u> </u>        |  |  |  |
| ILL & OVERLAY                       |                 |                 |                     |               |               |                     |                 |  |  |  |
| OULDER MIL                          | L &             | OVEF            | RLAY                | ſ             |               |                     |                 |  |  |  |
| G MILE 6.285 (EAS                   |                 |                 |                     |               |               |                     |                 |  |  |  |
| MILE 6.448 (EAS                     |                 |                 |                     |               |               |                     |                 |  |  |  |
|                                     |                 |                 |                     |               |               |                     |                 |  |  |  |
| NOTES:                              |                 |                 |                     |               |               |                     |                 |  |  |  |
|                                     |                 |                 |                     |               | CED PER T     |                     |                 |  |  |  |
|                                     |                 |                 |                     |               | 410.07 UNL    | ESS                 |                 |  |  |  |
| OTHERWISE APPROVED BY THE ENGINEER. |                 |                 |                     |               |               |                     |                 |  |  |  |
| 2.ALL CRO                           | SS SLOF         | PES ARE         | ТО М.               | АТСН          | EXISTING CR   | OSS                 |                 |  |  |  |
| SLOPES UN                           | LESS OT         | HERWISE         | APPR                | OVED          | BY THE        |                     |                 |  |  |  |
| ENGINEER.                           |                 |                 |                     |               |               |                     |                 |  |  |  |
|                                     |                 |                 |                     |               |               |                     |                 |  |  |  |
| C.L.                                |                 |                 |                     |               |               |                     |                 |  |  |  |
| CONST.                              |                 |                 |                     |               |               |                     |                 |  |  |  |
| -O" ACHM SURFAC                     |                 | E (1/.47)       |                     |               |               |                     |                 |  |  |  |
| 220 LBS./                           |                 | v⊏ \72 /        |                     |               |               |                     |                 |  |  |  |
| 26'-0" TAC                          |                 |                 |                     |               |               |                     |                 |  |  |  |
| (0.17 GAL./S                        |                 |                 |                     |               |               |                     |                 |  |  |  |
|                                     |                 | 0//)            |                     |               |               |                     |                 |  |  |  |
| 26'-0" COLD N                       | /ILLING (       | ۷")             |                     |               |               |                     |                 |  |  |  |
| . 20''-0" LA                        | ANE.            | <u>م</u> '-     | O" SHL              | D.            |               |                     |                 |  |  |  |
|                                     | >               |                 |                     |               |               |                     |                 |  |  |  |
| .) 0.020′/′                         | (TYP)           |                 |                     |               |               |                     |                 |  |  |  |
|                                     | vi il •/        | 0.040           | )′∕′(T              | τ <b>Ρ.</b> ) | EXIST.SI      | 1000                |                 |  |  |  |
| 26'-0" EXISTING PA                  | VEMENT          |                 |                     |               |               | LOPE                |                 |  |  |  |
| MILL & OVER                         | LAY             |                 |                     |               |               |                     |                 |  |  |  |
|                                     |                 | 0               |                     |               | $\checkmark$  |                     |                 |  |  |  |
| N SHOULDEF                          |                 |                 |                     |               | . 1           |                     |                 |  |  |  |
| 4 TO LOG MILE 7.                    | JOILEASI        | DUUND)          | ISEL. J             | 1021          |               |                     |                 |  |  |  |
|                                     |                 |                 |                     |               |               |                     |                 |  |  |  |
|                                     |                 |                 |                     |               |               |                     |                 |  |  |  |
|                                     |                 |                 |                     |               |               |                     |                 |  |  |  |
|                                     |                 |                 |                     |               |               |                     |                 |  |  |  |
| TYP                                 | ICAL            | SECTI           | ONS                 | OF            | IMPROVE       | EMEN                | IT              |  |  |  |