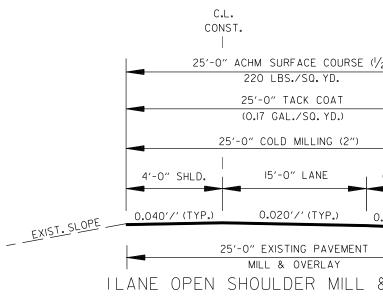

GENERAL NOTES

|                                | DATE<br>REVISED     | DATE<br>REVISED | FED.RD.<br>DIST.NO. | STATE   | JOB NO.                   | SHEET<br>NO.                            | TOTAL<br>SHEETS |
|--------------------------------|---------------------|-----------------|---------------------|---------|---------------------------|-----------------------------------------|-----------------|
|                                | 06-09-2023          |                 | 6                   | ARK.    | 061646                    | 6                                       | 71              |
| C.L.                           |                     |                 |                     | AL SECT | TIONS OF IMPR             | OVEMEN                                  | NTS             |
| CONST.                         |                     |                 |                     |         |                           |                                         |                 |
|                                | .1.7                |                 |                     |         | APPARTAT                  |                                         | <b>y</b>        |
| SURFACE COURSE<br>LBS./SQ. YD. | ( <sup> </sup> /2″) |                 |                     |         | - James                   | ANS/B                                   | m               |
|                                |                     |                 |                     |         |                           | STERED                                  | г               |
| O" TACK COAT<br>GAL./SQ. YD.)  |                     |                 |                     | -       | · · · ·                   | 9808                                    |                 |
| GAL./ SQ. 10./                 |                     |                 |                     |         | JAMES                     | L. BARK                                 | la.             |
| COLD MILLING (2")              |                     |                 |                     | -       | -06-0                     | 9-2023                                  |                 |
| <br>   2'-0" L                 | ANE                 |                 | VA<br>6'-0"         |         |                           |                                         |                 |
|                                |                     |                 |                     |         | -                         |                                         |                 |
| 0.020′                         | /′(TYP.)            |                 | 0404.44             | (       |                           |                                         |                 |
| 0.020                          | / (IIF./            | υ.              | 040′/′              | (TYP.)  | EXIST                     | 51.00                                   | _               |
| EXISTING PAVEMEN               | Т                   |                 |                     | _       |                           |                                         |                 |
| L & OVERLAY                    |                     |                 |                     |         |                           |                                         |                 |
| ULDER MILL                     | <u> </u>            | DVERI           | _AY                 |         |                           |                                         |                 |
| OG MILE 0.247 (EA              | STBOUNE             | )) (SEC.        | 362)                |         |                           |                                         |                 |
|                                |                     | 1 B             |                     |         |                           |                                         |                 |
|                                |                     |                 |                     |         |                           |                                         |                 |
|                                |                     |                 |                     |         |                           |                                         |                 |
|                                |                     |                 |                     |         |                           |                                         |                 |
| NOTES                          |                     |                 |                     |         |                           |                                         |                 |
|                                |                     |                 |                     |         | PLACED PE                 |                                         |                 |
|                                | WISE APP            |                 |                     |         | FION 410.07<br>NEER.      | UNLES                                   | >>              |
|                                |                     |                 |                     |         |                           |                                         |                 |
|                                |                     |                 |                     |         | ICH EXISTIN<br>VED BY THE |                                         | SS              |
| ENGINE                         |                     | 3 UTHEI         | WIJE /              | ALLINO  |                           | _                                       |                 |
|                                |                     |                 |                     |         |                           |                                         |                 |
| C.L.                           |                     |                 |                     |         |                           |                                         |                 |
| CONST.                         |                     |                 |                     |         |                           |                                         |                 |
|                                |                     |                 |                     |         |                           |                                         |                 |
| SURFACE COURSE                 | ( <sup> </sup> /2″) |                 |                     |         |                           |                                         |                 |
| ) LBS./SQ. YD.                 |                     |                 |                     |         |                           |                                         |                 |
| O" TACK COAT<br>GAL./SQ.YD.)   |                     |                 |                     | -       |                           |                                         |                 |
| UAL./ SU. 10.1                 |                     |                 |                     |         |                           |                                         |                 |
| COLD MILLING (2"               | )                   |                 |                     |         | -                         |                                         |                 |
|                                |                     |                 | 11 011              |         |                           |                                         |                 |
| 10'-0"                         | LANE                |                 | 4'-0''              | SHLD.   |                           |                                         |                 |
|                                |                     |                 |                     |         |                           |                                         |                 |
| 0.020                          | '/' (TYP.)          | ) 0             | .040′/              | (TYP.   | EXIST                     |                                         |                 |
| EXISTING PAVEMEN               | ΝT                  |                 |                     |         |                           | <u>SLOF</u>                             | <u>PE</u>       |
| ILL & OVERLAY                  | <u> </u>            |                 |                     |         |                           |                                         |                 |
| OULDER MIL                     | ۶.                  |                 | 21 A V              | /       |                           |                                         |                 |
| _OG MILE 0.395 (E              |                     |                 |                     |         |                           |                                         |                 |
| OG MILE 0.595 (E               |                     |                 |                     |         |                           |                                         |                 |
|                                |                     |                 |                     |         |                           |                                         |                 |
|                                |                     |                 |                     |         |                           |                                         |                 |
|                                |                     |                 | 0110                |         |                           | -,,,,,,,,,,,,,,,,,,,,,,,,,,,,,,,,,,,,,, | . –             |
| I Y P                          | ICAL S              | SECH            | UNS                 | U٢      | IMPROVE                   | EMEN                                    |                 |