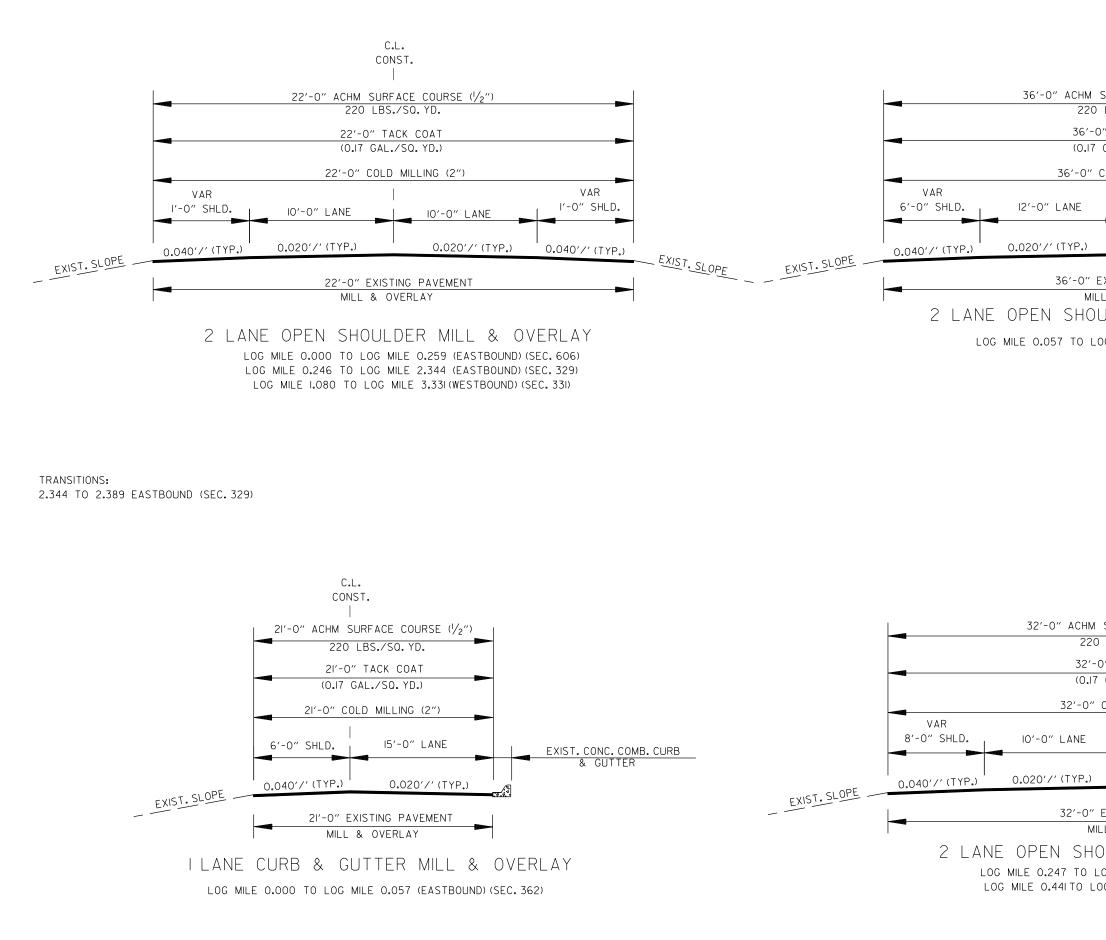

GENERAL NOTES

|                                | DATE<br>REVISED     | DATE<br>REVISED | FED.RD.<br>DIST.NO. | STATE   | JOB NO.                   | SHEET<br>NO.                            | TOTAL<br>SHEETS |
|--------------------------------|---------------------|-----------------|---------------------|---------|---------------------------|-----------------------------------------|-----------------|
|                                | 06-09-2023          |                 | 6                   | ARK.    | 061646                    | 6                                       | 71              |
| C.L.                           |                     |                 |                     | AL SECT | TIONS OF IMPR             | OVEMEN                                  | NTS             |
| CONST.                         |                     |                 |                     |         |                           |                                         |                 |
|                                | .1.7                |                 |                     |         | APPARTAT                  |                                         | <b>y</b>        |
| SURFACE COURSE<br>LBS./SQ. YD. | ( <sup> </sup> /2″) |                 |                     |         | - James                   | ANS/B                                   | m               |
|                                |                     |                 |                     |         |                           | STERED                                  | г               |
| O" TACK COAT<br>GAL./SQ. YD.)  |                     |                 |                     | -       | · · · ·                   | 9808                                    |                 |
| GAL./ SQ. 10./                 |                     |                 |                     |         | JAMES                     | L. BARK                                 | la.             |
| COLD MILLING (2")              |                     |                 |                     | -       | -06-0                     | 9-2023                                  |                 |
| <br>   2'-0" L                 | ANE                 |                 | VA<br>6'-0"         |         |                           |                                         |                 |
|                                |                     |                 |                     |         | -                         |                                         |                 |
| 0.020′                         | /′(TYP.)            |                 | 0404.44             | (       |                           |                                         |                 |
| 0.020                          | / (IIF./            | υ.              | 040′/′              | (TYP.)  | EXIST                     | 51.00                                   | _               |
| EXISTING PAVEMEN               | Т                   |                 |                     | _       |                           |                                         |                 |
| L & OVERLAY                    |                     |                 |                     |         |                           |                                         |                 |
| ULDER MILL                     | <u> </u>            | DVERI           | _AY                 |         |                           |                                         |                 |
| OG MILE 0.247 (EA              | STBOUNE             | )) (SEC.        | 362)                |         |                           |                                         |                 |
|                                |                     | 1 B             |                     |         |                           |                                         |                 |
|                                |                     |                 |                     |         |                           |                                         |                 |
|                                |                     |                 |                     |         |                           |                                         |                 |
|                                |                     |                 |                     |         |                           |                                         |                 |
| NOTES                          |                     |                 |                     |         |                           |                                         |                 |
|                                |                     |                 |                     |         | PLACED PE                 |                                         |                 |
|                                | WISE APP            |                 |                     |         | FION 410.07<br>NEER.      | UNLES                                   | >>              |
|                                |                     |                 |                     |         |                           |                                         |                 |
|                                |                     |                 |                     |         | ICH EXISTIN<br>VED BY THE |                                         | SS              |
| ENGINE                         |                     | 3 UTHEI         | WIJE /              | ALLINO  |                           | _                                       |                 |
|                                |                     |                 |                     |         |                           |                                         |                 |
| C.L.                           |                     |                 |                     |         |                           |                                         |                 |
| CONST.                         |                     |                 |                     |         |                           |                                         |                 |
|                                |                     |                 |                     |         |                           |                                         |                 |
| SURFACE COURSE                 | ( <sup> </sup> /2″) |                 |                     |         |                           |                                         |                 |
| ) LBS./SQ. YD.                 |                     |                 |                     |         |                           |                                         |                 |
| O" TACK COAT<br>GAL./SQ.YD.)   |                     |                 |                     | -       |                           |                                         |                 |
| UAL./ SU. 10.1                 |                     |                 |                     |         |                           |                                         |                 |
| COLD MILLING (2"               | )                   |                 |                     |         | -                         |                                         |                 |
|                                |                     |                 | 11 011              |         |                           |                                         |                 |
| 10'-0"                         | LANE                |                 | 4'-0''              | SHLD.   |                           |                                         |                 |
|                                |                     |                 |                     |         |                           |                                         |                 |
| 0.020                          | '/' (TYP.)          | ) 0             | .040′/              | (TYP.   | EXIST                     |                                         |                 |
| EXISTING PAVEMEN               | ΝT                  |                 |                     |         |                           | <u>SLOF</u>                             | <u>PE</u>       |
| ILL & OVERLAY                  | <u> </u>            |                 |                     |         |                           |                                         |                 |
| OULDER MIL                     | ۶.                  |                 | 21 A V              | /       |                           |                                         |                 |
| _OG MILE 0.395 (E              |                     |                 |                     |         |                           |                                         |                 |
| OG MILE 0.595 (E               |                     |                 |                     |         |                           |                                         |                 |
|                                |                     |                 |                     |         |                           |                                         |                 |
|                                |                     |                 |                     |         |                           |                                         |                 |
|                                |                     |                 | 0110                |         |                           | -,,,,,,,,,,,,,,,,,,,,,,,,,,,,,,,,,,,,,, | . –             |
| I Y P                          | ICAL S              | SECH            | UNS                 | U٢      | IMPROVE                   | EMEN                                    |                 |

4.752 TO 4.786 (EASTBOUND) (SEC. 362)

TRANSITIONS: 0.921T0 1.042 (EASTBOUND) (SEC. 362)

BRIDGES:

|                     |                     |                 |                     | _      |               |                 |                 |
|---------------------|---------------------|-----------------|---------------------|--------|---------------|-----------------|-----------------|
|                     | DATE<br>REVISED     | DATE<br>REVISED | FED.RD.<br>DIST.NO. | STATE  | JOB NO.       | SHEET<br>NO.    | TOTAL<br>SHEETS |
|                     | 06-09-2023          |                 | 6                   | ARK.   | 061646        | 8               | 71              |
|                     |                     |                 | TYPIC               | AL SEC | TIONS OF IMPR | OVEMEN          | ITS             |
|                     |                     |                 |                     |        |               |                 |                 |
|                     |                     |                 |                     |        |               |                 |                 |
| •                   |                     |                 |                     |        | ARK           | ANSAS           | NA NA           |
| E COURSE (1/2")     |                     |                 | I                   |        | REGIS         | X. O<br>STÊRED  | uic.            |
| Q. YD.              |                     |                 |                     |        | PROFE         | SSIONA<br>INEER |                 |
|                     |                     |                 |                     |        | <u>ن</u> *    | 9808            |                 |
| COAT<br>. YD.)      |                     |                 |                     |        | VAMES         | L. BARK         | r               |
| k• ι∪₀/             |                     |                 |                     |        | 06-0          | 9-2023          |                 |
| LLING (2")          |                     |                 |                     |        |               |                 |                 |
|                     |                     | -               |                     |        |               |                 |                 |
| IO'-O" LANE         | 4'-                 | O" SHLD         | ).                  |        |               |                 |                 |
|                     |                     |                 |                     |        |               |                 |                 |
| 0.020′/′ (TYP.)     | 0.04                | )'/'(TYP        |                     |        |               |                 |                 |
|                     | 0.01                | - / \    F      | •/                  | EXIS   | SLOPE         |                 |                 |
| PAVEMENT            |                     |                 |                     |        |               | _               |                 |
| ERLAY               |                     |                 |                     |        |               |                 |                 |
| ER MILL & O         | VERI                | ΛΥ              |                     |        |               |                 |                 |
|                     |                     |                 |                     |        |               |                 |                 |
| 2.192 (EASTBOUND) ( | SEC. 362            | )               |                     |        |               |                 |                 |
|                     |                     |                 |                     |        |               |                 |                 |
|                     |                     |                 |                     |        |               |                 |                 |
|                     |                     |                 |                     |        |               |                 |                 |
|                     |                     |                 |                     |        |               |                 |                 |
| NOTES:              |                     |                 |                     |        |               |                 |                 |
| I. LONGITUDI        |                     | ITS ARF         | TO RE               |        | ED PER TY     | ΡΙΟΔΙ           |                 |
| SECTION IN          |                     |                 |                     |        |               |                 |                 |
| OTHERWISE           |                     |                 |                     |        |               |                 |                 |
|                     |                     |                 |                     |        |               |                 |                 |
| 2.ALL CROS          |                     |                 |                     |        |               | DSS             |                 |
| SLOPES UNL          | ESS OTI             | HERWISE         | APPRC               | OVED E | BY THE        |                 |                 |
| ENGINEER.           |                     |                 |                     |        |               |                 |                 |
|                     |                     |                 |                     |        |               |                 |                 |
|                     |                     |                 |                     |        |               |                 |                 |
| C.L.                |                     |                 |                     |        |               |                 |                 |
| CONST.              |                     |                 |                     |        |               |                 |                 |
| I                   |                     |                 |                     |        |               |                 |                 |
| SURFACE COURSE (1/2 | 2")                 |                 |                     |        |               |                 |                 |
| LBS./SQ.YD.         |                     |                 |                     | _      |               |                 |                 |
| " ТАСК СОАТ         |                     |                 |                     |        |               |                 |                 |
| GAL./SQ.YD.)        |                     |                 |                     |        |               |                 |                 |
|                     |                     |                 |                     |        |               |                 |                 |
| COLD MILLING (2")   |                     |                 |                     |        |               |                 |                 |
|                     |                     |                 |                     |        |               |                 |                 |
| 12'-0" LAN          | IE 🗕                | 6'-0            | )" SHL              | D.     |               |                 |                 |
|                     |                     |                 |                     |        |               |                 |                 |
| 0.020'/' (          | (TYP.)              | <br>0.∩⊿∩       | ) <i>' / '</i> (T)  | (P)    |               |                 |                 |
|                     | /                   | 0.040           | // (I)              |        | <u> </u>      | 05-             |                 |
| XISTING PAVEMENT    |                     |                 |                     | I      | 5[            | UPE             | _               |
| & OVERLAY           |                     |                 |                     |        |               |                 |                 |
|                     | <ul><li>•</li></ul> |                 | $\vee$              | I      |               |                 |                 |
| ULDER MILL          |                     |                 | , T                 |        |               |                 |                 |
| MILE 3.967 (EASTBOL |                     |                 |                     |        |               |                 |                 |
| MILE 4.110 (EASTBOU |                     |                 |                     |        |               |                 |                 |
| MILE 8.215 (WESTBOU | IND/ (SEC           | . ומנ           |                     |        |               |                 |                 |
| TYP                 | ICAL                | SECTI           | ONS                 | OF     | IMPROVE       | EMEN            | ΙT              |
| 1 1 1               |                     |                 |                     | $\sim$ |               |                 | • •             |