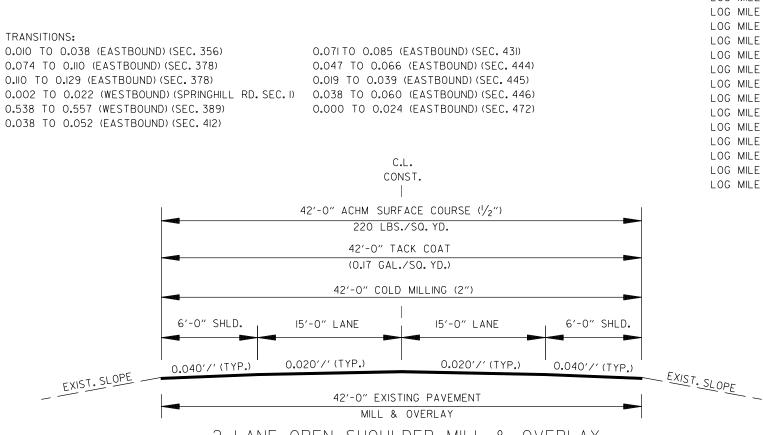

GENERAL NOTES

|                                | DATE<br>REVISED     | DATE<br>REVISED | FED.RD.<br>DIST.NO. | STATE   | JOB NO.                   | SHEET<br>NO.                            | TOTAL<br>SHEETS |
|--------------------------------|---------------------|-----------------|---------------------|---------|---------------------------|-----------------------------------------|-----------------|
|                                | 06-09-2023          |                 | 6                   | ARK.    | 061646                    | 6                                       | 71              |
| C.L.                           |                     |                 |                     | AL SECT | TIONS OF IMPR             | OVEMEN                                  | NTS             |
| CONST.                         |                     |                 |                     |         |                           |                                         |                 |
|                                | .1.7                |                 |                     |         | APPARTAT                  |                                         | <b>y</b>        |
| SURFACE COURSE<br>LBS./SQ. YD. | ( <sup> </sup> /2″) |                 |                     |         | - James                   | ANS/B                                   | m               |
|                                |                     |                 |                     |         |                           | STERED                                  | г               |
| O" TACK COAT<br>GAL./SQ. YD.)  |                     |                 |                     | -       | · · · ·                   | 9808                                    |                 |
| GAL./ SQ. 10./                 |                     |                 |                     |         | JAMES                     | L. BARK                                 | la.             |
| COLD MILLING (2")              |                     |                 |                     | -       | -06-0                     | 9-2023                                  |                 |
| <br>   2'-0" L                 | ANE                 |                 | VA<br>6'-0"         |         |                           |                                         |                 |
|                                |                     |                 |                     |         | -                         |                                         |                 |
| 0.020′                         | /′(TYP.)            |                 | 0404.44             | (       |                           |                                         |                 |
| 0.020                          | / (IIF./            | υ.              | 040′/′              | (TYP.)  | EXIST                     | 51.00                                   | _               |
| EXISTING PAVEMEN               | Т                   |                 |                     | _       |                           |                                         |                 |
| L & OVERLAY                    |                     |                 |                     |         |                           |                                         |                 |
| ULDER MILL                     | <u> </u>            | DVERI           | _AY                 |         |                           |                                         |                 |
| OG MILE 0.247 (EA              | STBOUNE             | )) (SEC.        | 362)                |         |                           |                                         |                 |
|                                |                     | 1 B             |                     |         |                           |                                         |                 |
|                                |                     |                 |                     |         |                           |                                         |                 |
|                                |                     |                 |                     |         |                           |                                         |                 |
|                                |                     |                 |                     |         |                           |                                         |                 |
| NOTES                          |                     |                 |                     |         |                           |                                         |                 |
|                                |                     |                 |                     |         | PLACED PE                 |                                         |                 |
|                                | WISE APP            |                 |                     |         | FION 410.07<br>NEER.      | UNLES                                   | >>              |
|                                |                     |                 |                     |         |                           |                                         |                 |
|                                |                     |                 |                     |         | ICH EXISTIN<br>VED BY THE |                                         | SS              |
| ENGINE                         |                     | 3 UTHEI         | WIJE /              | ALLINO  |                           | _                                       |                 |
|                                |                     |                 |                     |         |                           |                                         |                 |
| C.L.                           |                     |                 |                     |         |                           |                                         |                 |
| CONST.                         |                     |                 |                     |         |                           |                                         |                 |
|                                |                     |                 |                     |         |                           |                                         |                 |
| SURFACE COURSE                 | ( <sup> </sup> /2″) |                 |                     |         |                           |                                         |                 |
| ) LBS./SQ. YD.                 |                     |                 |                     |         |                           |                                         |                 |
| O" TACK COAT<br>GAL./SQ.YD.)   |                     |                 |                     | -       |                           |                                         |                 |
| UAL./ SU. 10.1                 |                     |                 |                     |         |                           |                                         |                 |
| COLD MILLING (2"               | )                   |                 |                     |         | -                         |                                         |                 |
|                                |                     |                 | 11 011              |         |                           |                                         |                 |
| 10'-0"                         | LANE                |                 | 4'-0''              | SHLD.   |                           |                                         |                 |
|                                |                     |                 |                     |         |                           |                                         |                 |
| 0.020                          | '/' (TYP.)          | ) 0             | .040′/              | (TYP.   | EXIST                     |                                         |                 |
| EXISTING PAVEMEN               | ΝT                  |                 |                     |         |                           | <u>SLOF</u>                             | <u>PE</u>       |
| ILL & OVERLAY                  | <u> </u>            |                 |                     |         |                           |                                         |                 |
| OULDER MIL                     | ۶.                  |                 | 21 A V              | /       |                           |                                         |                 |
| _OG MILE 0.395 (E              |                     |                 |                     |         |                           |                                         |                 |
| OG MILE 0.595 (E               |                     |                 |                     |         |                           |                                         |                 |
|                                |                     |                 |                     |         |                           |                                         |                 |
|                                |                     |                 |                     |         |                           |                                         |                 |
|                                |                     |                 | 0110                |         |                           | -,,,,,,,,,,,,,,,,,,,,,,,,,,,,,,,,,,,,,, | . –             |
| I Y P                          | ICAL S              | SECH            | UNS                 | U٢      | IMPROVE                   | EMEN                                    |                 |