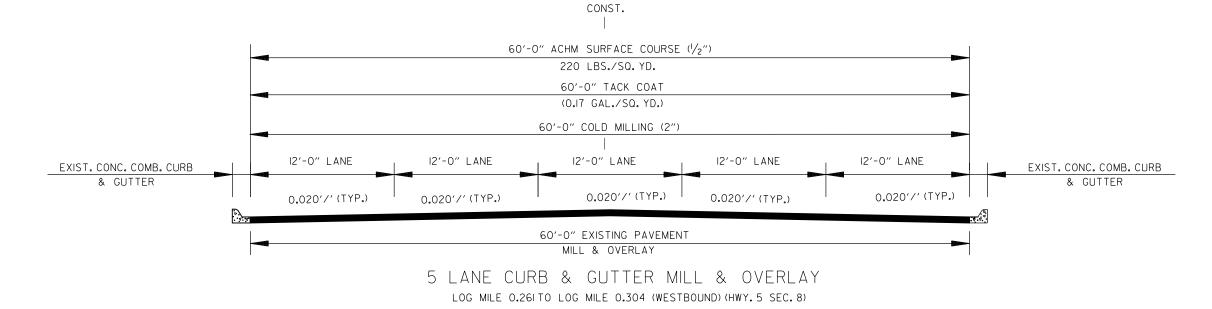

#### **GENERAL NOTES**

- 1. ALL PIPE LINES, POWER, TELEPHONE, AND TELEGRAPH LINES TO BE MOVED OR LOWERED BY THE RESPECTIVE OWNERS AS PER AGREEMENT WITH SUCH OWNERS.
- 2. ANY EQUIPMENT OR APPURTENANCE THAT INTERFERES WITH THE PROPOSED CONSTRUCTION AND WHICH MAY BE THE PROPERTY OF UTILITY SERVICE ORGANIZATIONS SHALL BE MOVED BY THE OWNERS UNLESS OTHERWISE PROVIDED.
- 3. ALL LAND MONUMENTS LOCATED WITHIN THE CONSTRUCTION AREA SHALL BE PROTECTED IN ACCORDANCE WITH SECTION 107.12 OF THE STANDARD SPECIFICATIONS.
- 4. THE SEQUENCE AS SHOWN ON THE MAINTENANCE OF TRAFFIC PLANS IS A GENERAL OUTLINE FOR THE CONSTRUCTION OF THIS PROJECT, AND IN NO WAY IS IT INTENDED TO COVER EVERY ITEM IN THE PROJECT. ITEMS NOT CRITICAL TO THE CONSTRUCTION SEQUENCE WAY BE CONSTRUCTED IN ANY STAGE AS APPROVED BY THE RESIDENT ENGINEER.
- 5. THE CONTRACTOR SHALL PROVIDE 2-WAY RADIO COMMUNICATIONS FOR FLAG PERSONS.
- 6. STRINGLINE WILL BE USED TO MAINTAN A UNIFORM HORIZONTAL ALIGNMENT.
- 7. THE CONTRACTOR SHALL FURNISH AND MAINTAIN STD. W8-1 "BUMP" SIGNS (30" X 30") WITH BLACK LEGEND ON ORANGE BACKGROUND AT ALL TRANSVERSE JOINTS EXPOSED TO TRAFFIC.
- 8. THE CONTRACTOR SHALL FURNISH AND MAINTAIN STD. W8-11 "UNEVEN LANES" SIGNS (48" X 48") WITH BLACK LEGEND ON ORANGE BACKGROUND AT ALL LONGITUDINAL JOINTS DURING MILLING AND PAVING OPERATIONS.
- 9. THE EDGE LINES SHALL NOT BE PLACED ON THE FINISHED ASPHALT SURFACE UNTIL ALL WORK ADJACENT TO THE PAVEMENT EDGE, INCLUDING SPREADING, COMPACTING AND ETC., IS COMPLETED IN ORDER TO AVOID DAMAGING THE EDGE LINES.
- 10. BRIDGE ANALYSIS SHALL BE REQUIRED PER SECTION 105.14 OF THE STANDARD SPECIFICATIONS.

|                 |                 | GENERAL NOTES       |       |         |              |                 |  |  |  |  |
|-----------------|-----------------|---------------------|-------|---------|--------------|-----------------|--|--|--|--|
| 06-09-2023      |                 | 6                   | ARK.  | 061646  | 5            | 71              |  |  |  |  |
| DATE<br>REVISED | DATE<br>REVISED | FED.RD.<br>DIST.NO. | STATE | JOB NO. | SHEET<br>NO. | TOTAL<br>SHEETS |  |  |  |  |