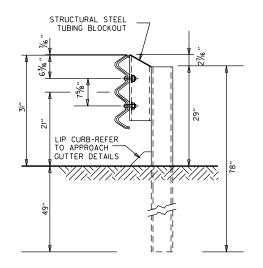

|        |                                   |
| ADDED NOTE                                                                                                                                                                         |        |                                   |
| DRAWN & ISSUED                                                                                                                                                                     |        | STANDARD DRAWING GR-10            |
| REVISION                                                                                                                                                                           | FILMED | STANDARD DRAWING OR IC            |



THRIE BEAM RAIL WITH STEEL TUBING BLOCKOUT AND STEEL POST POSTS I-7



W-BEAM TO THRIE BEAM TRANSITION RAIL WITH WOOD OR PLASTIC BLOCKOUT AND STEEL POST POST 8



REVISION

II-I6-I7 07-I4-I0 II-29-07 08-22-02 03-30-00 DATE

|          |        | ARKANSAS STATE HIGHWAY COMMISSION |
|----------|--------|-----------------------------------|
| NGED     |        |                                   |
| TO GR-II |        | GUARDRAIL DETAILS                 |
|          |        | STANDARD DRAWING GR-II            |
|          | FILMED | STANDARD DRAWING OR-II            |

6'-3" ASYMMETRICAL TRANSITION SECTION THRIE BEAM - W-BEAM 25'-0" W-BEAM 12'-6" THRIE BEAM BEGIN TYPE "A" GUARDRAIL I" DIA. FORMED HOLES IN CONCRETE TRANSITION RAIL FOR OF TRAFFIC TWO SECTIONS OF THRIE BEAM RAIL NESTED. ONE SE