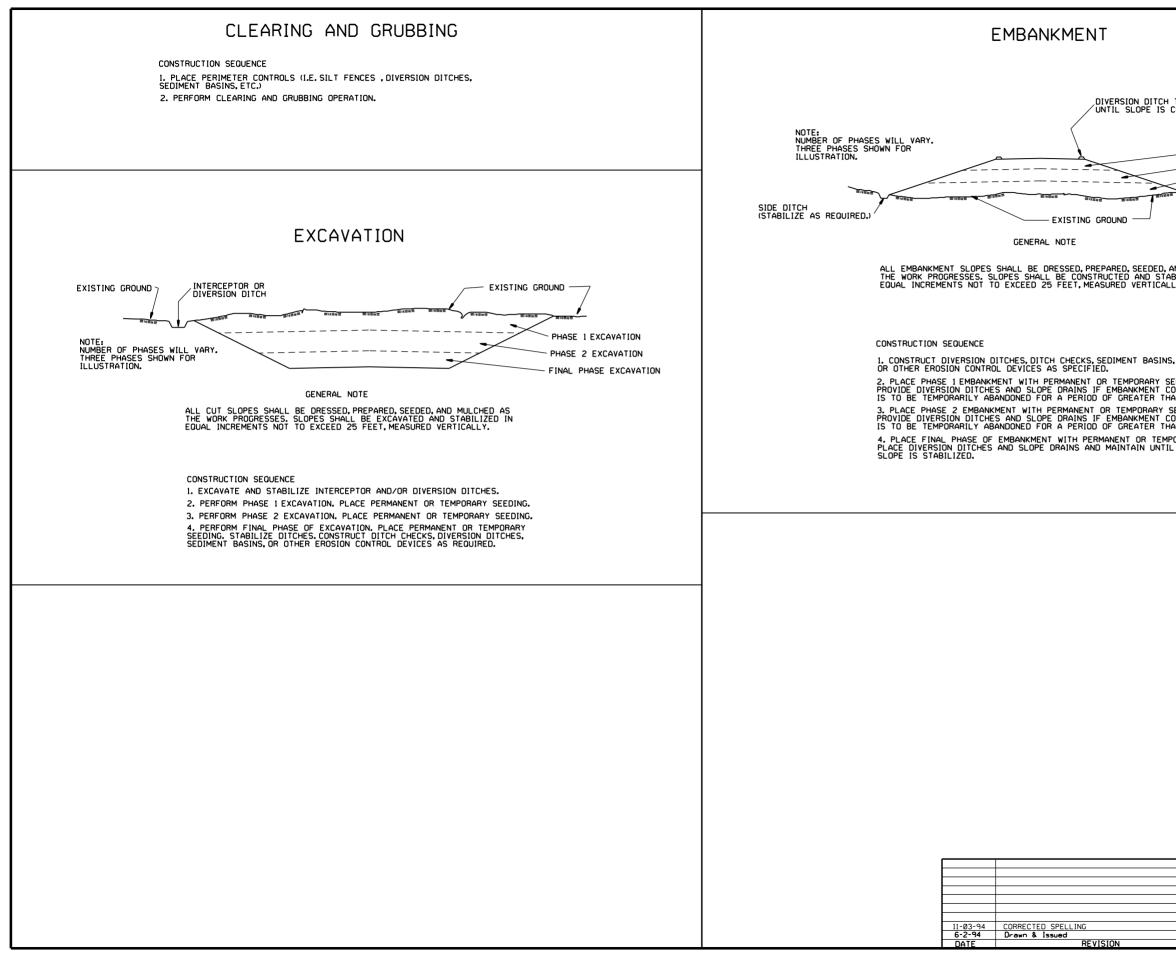

D THE SLEEVE IS TO BE LEFT IN PLACE.

| DETAIL |        |                                                                                      |
|--------|--------|--------------------------------------------------------------------------------------|
| SLOTS  |        | ARKANSAS STATE HIGHWAY COMMISSION                                                    |
|        |        | STANDARD TRAFFIC CONTROLS<br>FOR HIGHWAY CONSTRUCTION -<br>TEMPORARY PRECAST BARRIER |
|        | FILMED | STANDARD DRAWING TC-4                                                                |



## STANDARD DRAWING TC-5

# TEMPORARY PRECAST BARRIER

### ARKANSAS STATE HIGHWAY COMMISSION

I∥2"Dia.Hole for

1º Drift Pin-

12'-0''

2-\*5 Bars

2-#5 Bars

′ -6′ '

STANDARD TRAFFIC CONTROLS FOR HIGHWAY CONSTRUCTION -





| CH TO BE IN PLACE<br>S COMPLETELY STABILIZED                                                                               | D.            |                           |
|----------------------------------------------------------------------------------------------------------------------------|---------------|---------------------------|
| FINAL PHASE EMI<br>PHASE 2 EMBANKI<br>PHASE 1 EMBANKM                                                                      | MENT<br>IENT  |                           |
| L VARIOUS EROSIO<br>CONTROL DEVICE                                                                                         | ES            |                           |
| D, AND MULCHED AS<br>TABILIZED IN<br>ALLY.