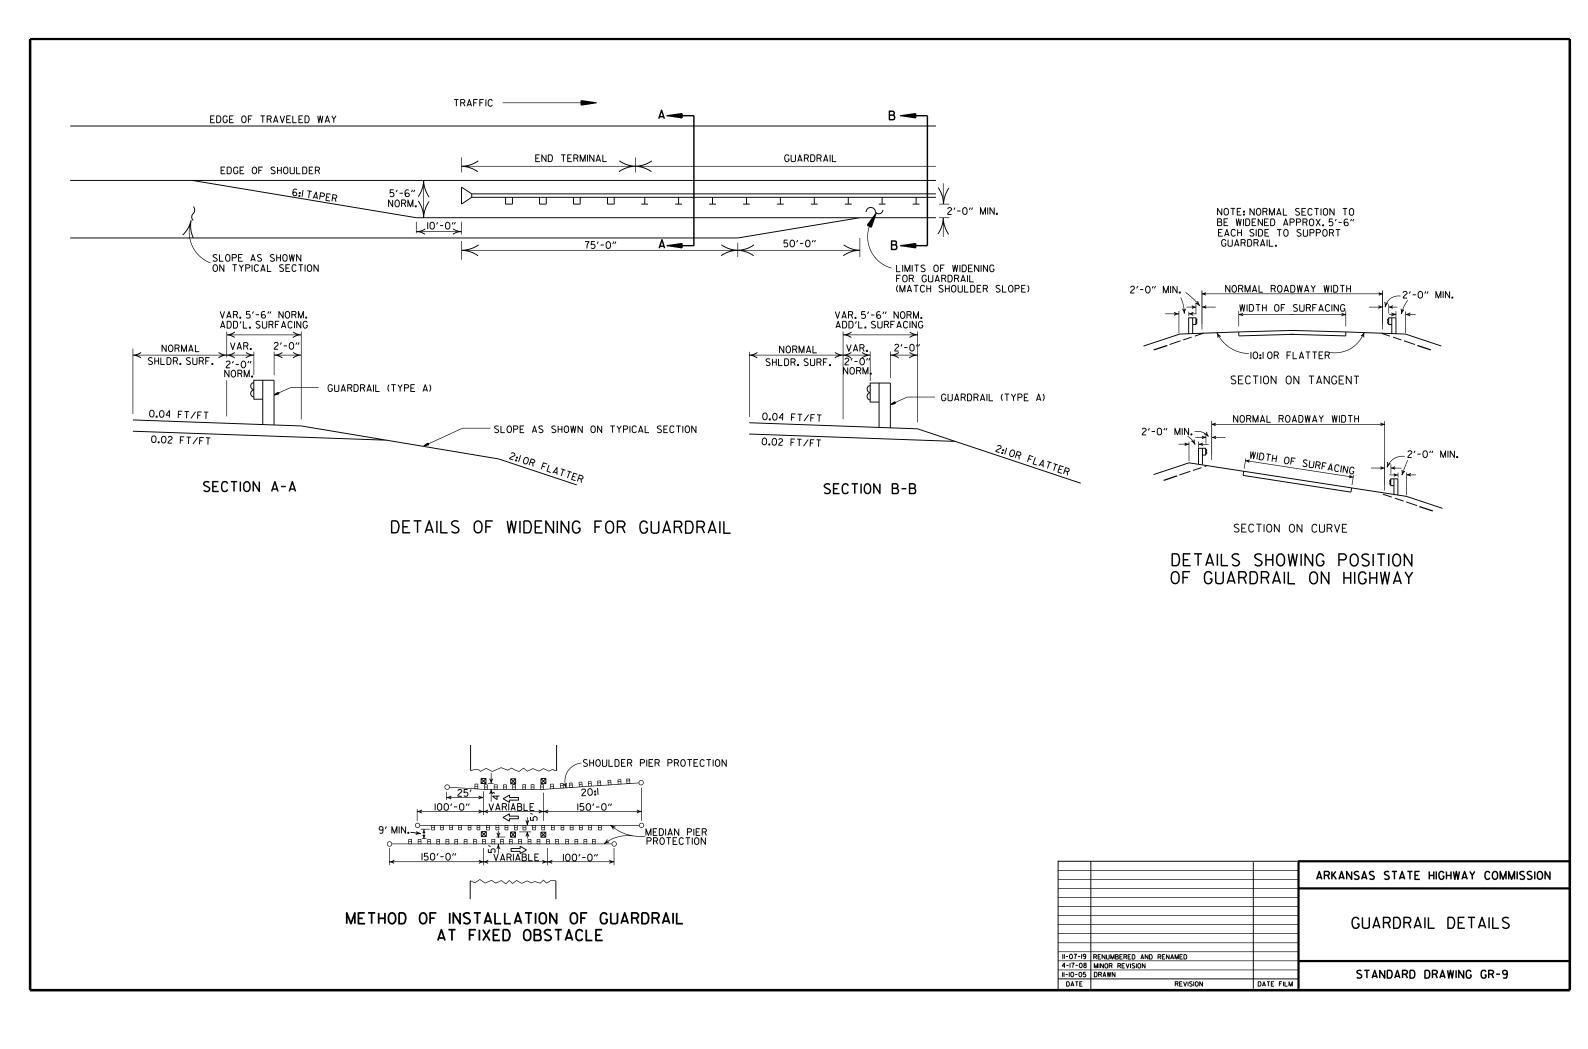

# **ROADWAY STANDARD DRAWINGS**

| DRWG.NO. | TITLE                                                                          |
|----------|--------------------------------------------------------------------------------|
| DR-3     | DETAILS OF DRIVEWAYS & STREET TURNOUTS (PAVEMENT PRESERVATION)                 |
| GR-6     | GUARDRAIL DETAILS                                                              |
| GR-7     | GUARDRAIL DETAILS                                                              |
| GR-8     | GUARDRAIL DETAILS                                                              |
| GR-9     | GUARDRAIL DETAILS                                                              |
| GR-10    | GUARDRAIL DETAILS                                                              |
| GR-11    | GUARDRAIL DETAILS                                                              |
| GR-12    | GUARDRAIL DETAILS                                                              |
| PM-1     | PAVEMENT MARKING DETAILS                                                       |
| PM-2     | PERMANENT PAVEMENT MARKING ON ACCESS CONTROLLED ROADWAYS                       |
| PU-1     | DETAILS OF PIPE UNDERDRAIN                                                     |
| RRS-1    | PAVEMENT MARKING FOR RAILROAD CROSSING                                         |
| TC-1     | STANDARD TRAFFIC CONTROLS FOR HIGHWAY CONSTRUCTION                             |
| TC-2     | STANDARD TRAFFIC CONTROLS FOR HIGHWAY CONSTRUCTION                             |
| TC-3     | STANDARD TRAFFIC CONTROLS FOR HIGHWAY CONSTRUCTION                             |
| TC-4     | STANDARD TRAFFIC CONTROLS FOR HIGHWAY CONSTRUCTION - TEMPORARY PRECAST BARRIER |
| TC-5     | STANDARD TRAFFIC CONTROLS FOR HIGHWAY CONSTRUCTION - TEMPORARY PRECAST BARRIER |
| TEC-1    | TEMPORARY EROSION CONTROL DEVICES                                              |
| TEC-3    | TEMPORARY EROSION CONTROL DEVICES                                              |