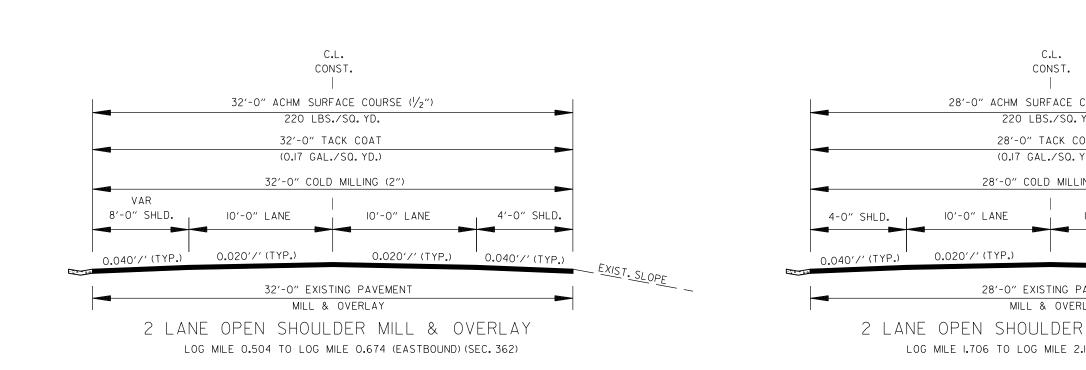

GENERAL NOTES

|                                | DATE<br>REVISED     | DATE<br>REVISED | FED.RD.<br>DIST.NO. | STATE   | JOB NO.                   | SHEET<br>NO.                            | TOTAL<br>SHEETS |
|--------------------------------|---------------------|-----------------|---------------------|---------|---------------------------|-----------------------------------------|-----------------|
|                                | 06-09-2023          |                 | 6                   | ARK.    | 061646                    | 6                                       | 71              |
| C.L.                           |                     |                 |                     | AL SECT | TIONS OF IMPR             | OVEMEN                                  | NTS             |
| CONST.                         |                     |                 |                     |         |                           |                                         |                 |
|                                | .1.7                |                 |                     |         | APPARTAT                  |                                         | <b>y</b>        |
| SURFACE COURSE<br>LBS./SQ. YD. | ( <sup> </sup> /2″) |                 |                     |         | - James                   | ANS/B                                   | m               |
|                                |                     |                 |                     |         |                           | STERED                                  | г               |
| O" TACK COAT<br>GAL./SQ. YD.)  |                     |                 |                     | -       | · · · ·                   | 9808                                    |                 |
| GAL./ SQ. 10./                 |                     |                 |                     |         | JAMES                     | L. BARK                                 | la.             |
| COLD MILLING (2")              |                     |                 |                     | -       | -06-0                     | 9-2023                                  |                 |
| <br>   2'-0" L                 | ANE                 |                 | VA<br>6'-0"         |         |                           |                                         |                 |
|                                |                     |                 |                     |         | -                         |                                         |                 |
| 0.020′                         | /′(TYP.)            |                 | 0404.44             | (       |                           |                                         |                 |
| 0.020                          | / (IIF./            | υ.              | 040′/′              | (TYP.)  | EXIST                     | 51.00                                   | _               |
| EXISTING PAVEMEN               | Т                   |                 |                     | _       |                           |                                         |                 |
| L & OVERLAY                    |                     |                 |                     |         |                           |                                         |                 |
| ULDER MILL                     | <u> </u>            | DVERI           | _AY                 |         |                           |                                         |                 |
| OG MILE 0.247 (EA              | STBOUNE             | )) (SEC.        | 362)                |         |                           |                                         |                 |
|                                |                     | 1 B             |                     |         |                           |                                         |                 |
|                                |                     |                 |                     |         |                           |                                         |                 |
|                                |                     |                 |                     |         |                           |                                         |                 |
|                                |                     |                 |                     |         |                           |                                         |                 |
| NOTES                          |                     |                 |                     |         |                           |                                         |                 |
|                                |                     |                 |                     |         | PLACED PE                 |                                         |                 |
|                                | WISE APP            |                 |                     |         | FION 410.07<br>NEER.      | UNLES                                   | >>              |
|                                |                     |                 |                     |         |                           |                                         |                 |
|                                |                     |                 |                     |         | ICH EXISTIN<br>VED BY THE |                                         | SS              |
| ENGINE                         |                     | 3 UTHEI         | WIJE /              | ALLINO  |                           | _                                       |                 |
|                                |                     |                 |                     |         |                           |                                         |                 |
| C.L.                           |                     |                 |                     |         |                           |                                         |                 |
| CONST.                         |                     |                 |                     |         |                           |                                         |                 |
|                                |                     |                 |                     |         |                           |                                         |                 |
| SURFACE COURSE                 | ( <sup> </sup> /2″) |                 |                     |         |                           |                                         |                 |
| ) LBS./SQ. YD.                 |                     |                 |                     |         |                           |                                         |                 |
| O" TACK COAT<br>GAL./SQ.YD.)   |                     |                 |                     | -       |                           |                                         |                 |
| UAL./ SU. 10.1                 |                     |                 |                     |         |                           |                                         |                 |
| COLD MILLING (2"               | )                   |                 |                     |         | -                         |                                         |                 |
|                                |                     |                 | 11 011              |         |                           |                                         |                 |
| 10'-0"                         | LANE                |                 | 4'-0''              | SHLD.   |                           |                                         |                 |
|                                |                     |                 |                     |         |                           |                                         |                 |
| 0.020                          | '/' (TYP.)          | ) 0             | .040′/              | (TYP.   | EXIST                     |                                         |                 |
| EXISTING PAVEMEN               | ΝT                  |                 |                     |         |                           | <u>SLOF</u>                             | <u>PE</u>       |
| ILL & OVERLAY                  | <u> </u>            |                 |                     |         |                           |                                         |                 |
| OULDER MIL                     | ۶.                  |                 | 21 A V              | /       |                           |                                         |                 |
| _OG MILE 0.395 (E              |                     |                 |                     |         |                           |                                         |                 |
| OG MILE 0.595 (E               |                     |                 |                     |         |                           |                                         |                 |
|                                |                     |                 |                     |         |                           |                                         |                 |
|                                |                     |                 |                     |         |                           |                                         |                 |
|                                |                     |                 | 0110                |         |                           | -,,,,,,,,,,,,,,,,,,,,,,,,,,,,,,,,,,,,,, | . –             |
| I Y P                          | ICAL S              | SECH            | UNS                 | U٢      | IMPROVE                   | EMEN                                    |                 |

4.752 TO 4.786 (EASTBOUND) (SEC. 362)

TRANSITIONS: 0.921T0 1.042 (EASTBOUND) (SEC. 362)

BRIDGES:

|                     |                     |                 |                     | _      |               |                 |                 |
|---------------------|---------------------|-----------------|---------------------|--------|---------------|-----------------|-----------------|
|                     | DATE<br>REVISED     | DATE<br>REVISED | FED.RD.<br>DIST.NO. | STATE  | JOB NO.       | SHEET<br>NO.    | TOTAL<br>SHEETS |
|                     | 06-09-2023          |                 | 6                   | ARK.   | 061646        | 8               | 71              |
|                     |                     |                 | TYPIC               | AL SEC | TIONS OF IMPR | OVEMEN          | ITS             |
|                     |                     |                 |                     |        |               |                 |                 |
|                     |                     |                 |                     |        |               |                 |                 |
| •                   |                     |                 |                     |        | ARK           | ANSAS           | NA NA           |
| E COURSE (1/2")     |                     |                 | I                   |        | REGIS         | X. O<br>STÊRED  | uic.            |
| Q. YD.              |                     |                 |                     |        | PROFE         | SSIONA<br>INEER |                 |
|                     |                     |                 |                     |        | <u>ن</u> *    | 9808            |                 |
| COAT<br>. YD.)      |                     |                 |                     |        | VAMES         | L. BARK         | r               |
| k• ι∪₀/             |                     |                 |                     |        | 06-0          | 9-2023          |                 |
| LLING (2")          |                     |                 |                     |        |               |                 |                 |
|                     |                     | -               |                     |        |               |                 |                 |
| IO'-O" LANE         | 4'-                 | O" SHLD         | ).                  |        |               |                 |                 |
|                     |                     |                 |                     |        |               |                 |                 |
| 0.020′/′ (TYP.)     | 0.04                | )'/'(TYP        |                     |        |               |                 |                 |
|                     | 0.01                | - / \    F      | •/                  | EXIS   | SLOPE         |                 |                 |
| PAVEMENT            |                     |                 |                     |        |               | _               |                 |
| ERLAY               |                     |                 |                     |        |               |                 |                 |
| ER MILL & O         | VERI                | ΛΥ              |                     |        |               |                 |                 |
|                     |                     |                 |                     |        |               |                 |                 |
| 2.192 (EASTBOUND) ( | SEC. 362            | )               |                     |        |               |                 |                 |
|                     |                     |                 |                     |        |               |                 |                 |
|                     |                     |                 |                     |        |               |                 |                 |
|                     |                     |                 |                     |        |               |                 |                 |
|                     |                     |                 |                     |        |               |                 |                 |
| NOTES:              |                     |                 |                     |        |               |                 |                 |
| I. LONGITUDI        |                     | ITS ARF         | TO RE               |        | ED PER TY     | ΡΙΟΔΙ           |                 |
| SECTION IN          |                     |                 |                     |        |               |                 |                 |
| OTHERWISE           |                     |                 |                     |        |               |                 |                 |
|                     |                     |                 |                     |        |               |                 |                 |
| 2.ALL CROS          |                     |                 |                     |        |               | DSS             |                 |
| SLOPES UNL          | ESS OTI             | HERWISE         | APPRC               | OVED E | BY THE        |                 |                 |
| ENGINEER.           |                     |                 |                     |        |               |                 |                 |
|                     |                     |                 |                     |        |               |                 |                 |
|                     |                     |                 |                     |        |               |                 |                 |
| C.L.                |                     |                 |                     |        |               |                 |                 |
| CONST.              |                     |                 |                     |        |               |                 |                 |
| I                   |                     |                 |                     |        |               |                 |                 |
| SURFACE COURSE (1/2 | 2")                 |                 |                     |        |               |                 |                 |
| LBS./SQ.YD.         |                     |                 |                     | _      |               |                 |                 |
| " ТАСК СОАТ         |                     |                 |                     |        |               |                 |                 |
| GAL./SQ.YD.)        |                     |                 |                     |        |               |                 |                 |
|                     |                     |                 |                     |        |               |                 |                 |
| COLD MILLING (2")   |                     |                 |                     |        |               |                 |                 |
|                     |                     |                 |                     |        |               |                 |                 |
| 12'-0" LAN          | IE 🗕                | 6'-0            | )" SHL              | D.     |               |                 |                 |
|                     |                     |                 |                     |        |               |                 |                 |
| 0.020'/' (          | (TYP.)              | <br>0.∩⊿∩       | ) <i>' / '</i> (T)  | (P)    |               |                 |                 |
|                     | /                   | 0.040           | // (I)              |        | <u> </u>      | 05-             |                 |
| XISTING PAVEMENT    |                     |                 |                     | I      | 5[            | UPE             | _               |
| & OVERLAY           |                     |                 |                     |        |               |                 |                 |
|                     | <ul><li>•</li></ul> |                 | $\vee$              | I      |               |                 |                 |
| ULDER MILL          |                     |                 | , T                 |        |               |                 |                 |
| MILE 3.967 (EASTBOL |                     |                 |                     |        |               |                 |                 |
| MILE 4.110 (EASTBOU |                     |                 |                     |        |               |                 |                 |
| MILE 8.215 (WESTBOU | IND/ (SEC           | . ומנ           |                     |        |               |                 |                 |
| TYP                 | ICAL                | SECTI           | ONS                 | OF     | IMPROVE       | EMEN            | ΙT              |
| 1 1 1               |                     |                 |                     | $\sim$ |               |                 | • •             |

|                                     |                 |                 |                     |               |               | CUEET               | TOTAL           |  |  |  |
|-------------------------------------|-----------------|-----------------|---------------------|---------------|---------------|---------------------|-----------------|--|--|--|
|                                     | DATE<br>REVISED | DATE<br>REVISED | FED.RD.<br>DIST.NO. | STATE         | JOB NO.       | SHEET<br>NO.        | TOTAL<br>SHEETS |  |  |  |
|                                     | 06-09-2023      |                 |                     | ARK.          | 061646        | 9                   | 71              |  |  |  |
| C.L.                                |                 | <u> </u>        |                     | AL SEC        | TIONS OF IMPR | UVEMEN              | 115             |  |  |  |
| CONST.                              |                 |                 |                     |               |               |                     |                 |  |  |  |
|                                     |                 |                 |                     |               | ADE           |                     | <b>\</b>        |  |  |  |
| CHM SURFACE COUI<br>O LBS./SQ.YD.   | ≺SE (½″         | )               |                     |               | - Fames       | TÊRED               | uic .           |  |  |  |
|                                     |                 |                 |                     |               |               | SSIONA              | L               |  |  |  |
| -O" TACK COAT<br>7 GAL./SQ.YD.)     |                 |                 |                     |               | · · · · ·     | 9808                |                 |  |  |  |
|                                     |                 |                 |                     |               | OG-0          | L. BAN'AW<br>9-2023 |                 |  |  |  |
| COLD MILLING (2"                    | `)              |                 |                     |               |               |                     |                 |  |  |  |
|                                     |                 |                 | 6′-0″               | SULD          |               |                     |                 |  |  |  |
|                                     |                 |                 |                     | SHLU.         |               |                     |                 |  |  |  |
| 0.020                               |                 |                 | 0.404               | (             |               |                     |                 |  |  |  |
| 0.020                               | )'/' (TYP.      | .) 0            | .040′/              | ' (TYP        | )<br>EXIS     | T. <u>SL</u> OI     | <b>D</b> -      |  |  |  |
| EXISTING PAVEMEN                    | ТИ              |                 |                     | _             |               | <u>- 51</u> 01      | <u> </u>        |  |  |  |
| ILL & OVERLAY                       |                 |                 |                     |               |               |                     |                 |  |  |  |
| OULDER MIL                          | L &             | OVEF            | RLAY                | ſ             |               |                     |                 |  |  |  |
| G MILE 6.285 (EAS                   |                 |                 |                     |               |               |                     |                 |  |  |  |
| MILE 6.448 (EAS                     |                 |                 |                     |               |               |                     |                 |  |  |  |
|                                     |                 |                 |                     |               |               |                     |                 |  |  |  |
| NOTES:                              |                 |                 |                     |               |               |                     |                 |  |  |  |
|                                     |                 |                 |                     |               | CED PER T     |                     |                 |  |  |  |
|                                     |                 |                 |                     |               | 410.07 UNL    | ESS                 |                 |  |  |  |
| OTHERWISE APPROVED BY THE ENGINEER. |                 |                 |                     |               |               |                     |                 |  |  |  |
| 2.ALL CRO                           | SS SLOF         | PES ARE         | ТО М.               | АТСН          | EXISTING CR   | OSS                 |                 |  |  |  |
| SLOPES UN                           | LESS OT         | HERWISE         | APPR                | OVED          | BY THE        |                     |                 |  |  |  |
| ENGINEER.                           |                 |                 |                     |               |               |                     |                 |  |  |  |
|                                     |                 |                 |                     |               |               |                     |                 |  |  |  |
| C.L.                                |                 |                 |                     |               |               |                     |                 |  |  |  |
| CONST.                              |                 |                 |                     |               |               |                     |                 |  |  |  |
| -O" ACHM SURFAC                     |                 | E (1/.47)       |                     |               |               |                     |                 |  |  |  |
| 220 LBS./                           |                 | v⊏ \72 /        |                     |               |               |                     |                 |  |  |  |
| 26'-0" TAC                          |                 |                 |                     |               |               |                     |                 |  |  |  |
| (0.17 GAL./S                        |                 |                 |                     |               |               |                     |                 |  |  |  |
|                                     |                 | 0//)            |                     |               |               |                     |                 |  |  |  |
| 26'-0" COLD N                       | /ILLING (       | ۷")             |                     |               |               |                     |                 |  |  |  |
| . 20''-0" LA                        | ANE.            | <u>م</u> '-     | O" SHL              | D.            |               |                     |                 |  |  |  |
|                                     | >               |                 |                     |               |               |                     |                 |  |  |  |
| .) 0.020′/′                         | (TYP)           |                 |                     |               |               |                     |                 |  |  |  |
|                                     | vi il •/        | 0.040           | )′∕′(T              | τ <b>Ρ.</b> ) | EXIST.SI      | 1000                |                 |  |  |  |
| 26'-0" EXISTING PA                  | VEMENT          |                 |                     |               |               | LOPE                |                 |  |  |  |
| MILL & OVER                         | LAY             |                 |                     |               |               |                     |                 |  |  |  |
|                                     |                 | 0               |                     |               | $\checkmark$  |                     |                 |  |  |  |
| N SHOULDEF                          |                 |                 |                     |               | . 1           |                     |                 |  |  |  |
| 4 TO LOG MILE 7.                    | JOILEASI        | DUUND)          | ISEL. J             | 1021          |               |                     |                 |  |  |  |
|                                     |                 |                 |                     |               |               |                     |                 |  |  |  |
|                                     |                 |                 |                     |               |               |                     |                 |  |  |  |
|                                     |                 |                 |                     |               |               |                     |                 |  |  |  |
|                                     |                 |                 |                     |               |               |                     |                 |  |  |  |
| TYP                                 | ICAL            | SECTI           | ONS                 | OF            | IMPROVE       | EMEN                | IT              |  |  |  |