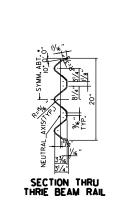

T.<br>JORB &<br>OCK.&<br>POST<br>REVISED<br>TRAFFIC"              | 3E AM)                       | ARKANSAS STATE HICHWAY COMMISSION                                                                     |
| (W - E                                                                                                                                            | 3E AM)                       | ARKANSAS STATE HIGHWAY COMMISSION                                                                     |
| AISED<br>PLASTIC<br>L POST<br>AILS OF<br>ENDS<br>TED CONC.<br>ETED CONC.<br>ETED CONC.<br>CURB &<br>OCK.&<br>POST<br>REVISED<br>TRAFFIC"<br>SHERS | B-5-93<br>10-1-92<br>8-15-91 | GUARDRAIL DETAILS                                                                                     |









SPECIAL END SHOE







THRIE BEAM RAIL

TRANSITION SECTION



# OPTIONAL <sup>13</sup>/6 ″ DIA.HOLE -FOR HANDLING DURING GALVANIZING. (ONE PERMITTED) <br/> 18 C.L. WEB ALL HOLES 13/16 " DIAMETER EXCEPT AS NOTED

HOLE PUNCHING DETAIL FOR STEEL POST & WOOD OR PLASTIC BLOCKOUTS

NOTE: BLOCKS SHALL BE THE SAME TYPE THROUGHOUT THE PROJECT LIMITS.



## CONNECTOR PLATE

CONNECTOR PLATE SHALL BE AASHTO M270, GR. 36 AND SHALL BE GALVANIZED AFTER FABRICATION. GALVANIZING SHALL CONFORM TO SUBSECTION 807.19 OF THE STANDARD SPECIFICATIONS. CONNECTOR PLATE TO BE BOLTED TO SPECIAL END SHOE USING%" DIA.HIGH STRENGTH BOLTS, WITH THE HEADS PLACED ON THE TRAFFIC FACE. WASHERS SHALL BE USED UNDER THE HEAD AND NUT. BOLTS, NUTS AND WASHERS SHALL BE GALVANIZED AND SHALL CONFORM TO SUBSECTION 807.06.



STRUCTURAL STEEL TUBING