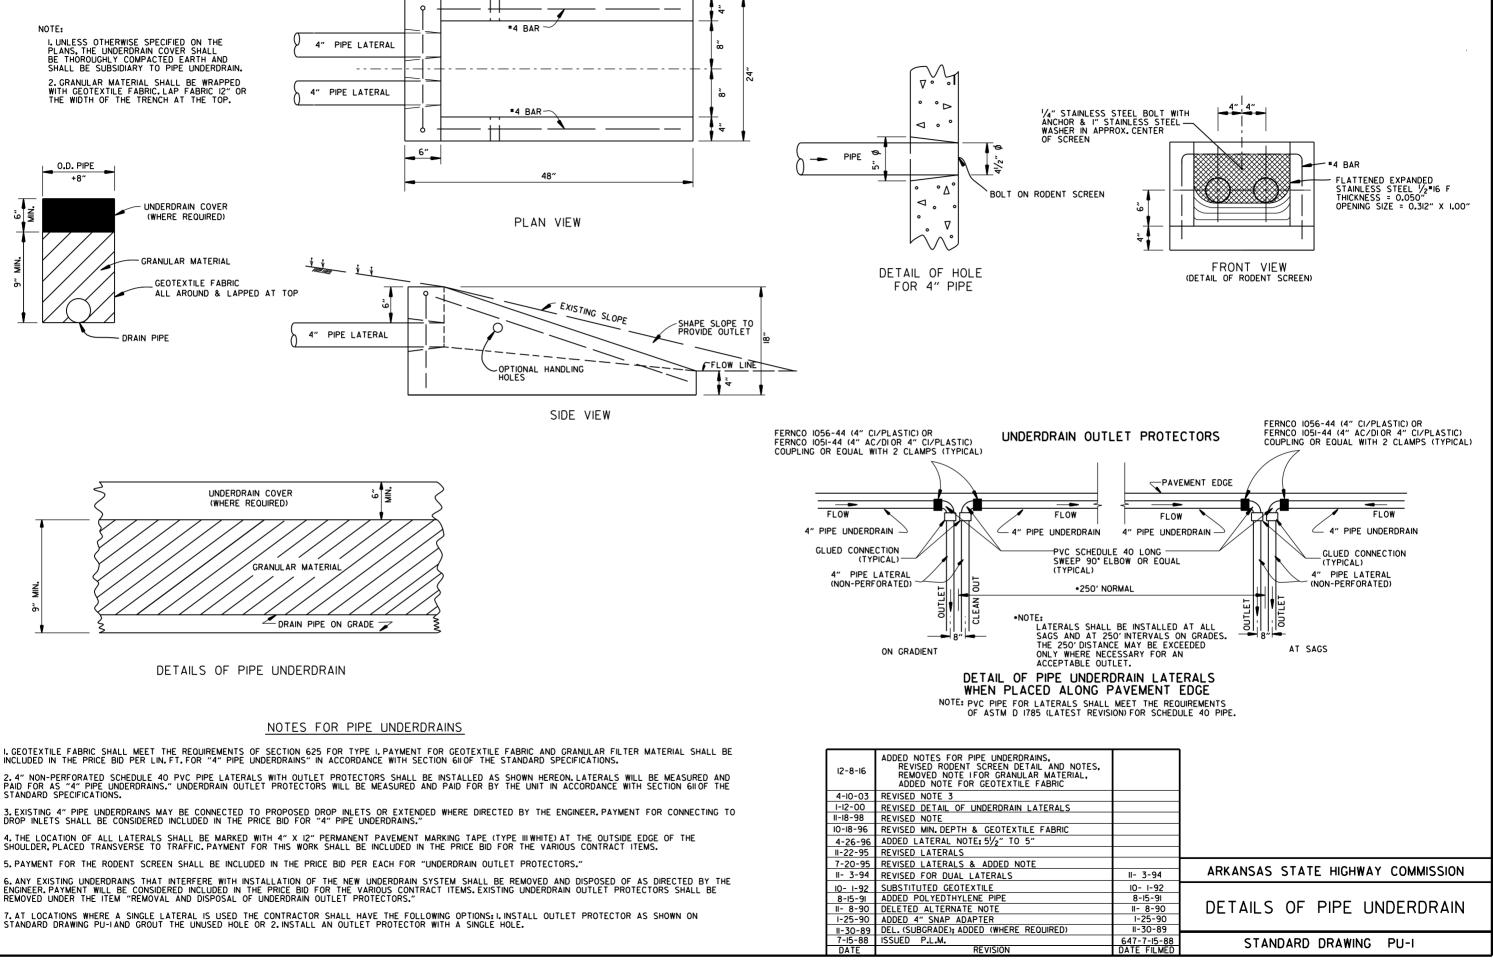

# **ROADWAY STANDARD DRAWINGS**

| DRWG.NO. | TITLE                                                                          |
|----------|--------------------------------------------------------------------------------|
| DR-3     | DETAILS OF DRIVEWAYS & STREET TURNOUTS (PAVEMENT PRESERVATION)                 |
| GR-6     | GUARDRAIL DETAILS                                                              |
| GR-7     | GUARDRAIL DETAILS                                                              |
| GR-8     | GUARDRAIL DETAILS                                                              |
| GR-9     | GUARDRAIL DETAILS                                                              |
| GR-10    | GUARDRAIL DETAILS                                                              |
| GR-11    | GUARDRAIL DETAILS                                                              |
| GR-12    | GUARDRAIL DETAILS                                                              |
| PM-1     | PAVEMENT MARKING DETAILS                                                       |
| PM-2     | PERMANENT PAVEMENT MARKING ON ACCESS CONTROLLED ROADWAYS                       |
| PU-1     | DETAILS OF PIPE UNDERDRAIN                                                     |
| RRS-1    | PAVEMENT MARKING FOR RAILROAD CROSSING                                         |
| TC-1     | STANDARD TRAFFIC CONTROLS FOR HIGHWAY CONSTRUCTION                             |
| TC-2     | STANDARD TRAFFIC CONTROLS FOR HIGHWAY CONSTRUCTION                             |
| TC-3     | STANDARD TRAFFIC CONTROLS FOR HIGHWAY CONSTRUCTION                             |
| TC-4     | STANDARD TRAFFIC CONTROLS FOR HIGHWAY CONSTRUCTION - TEMPORARY PRECAST BARRIER |
| TC-5     | STANDARD TRAFFIC CONTROLS FOR HIGHWAY CONSTRUCTION - TEMPORARY PRECAST BARRIER |
| TEC-1    | TEMPORARY EROSION CONTROL DEVICES                                              |
| TEC-3    | TEMPORARY EROSION CONTROL DEVICES                                              |