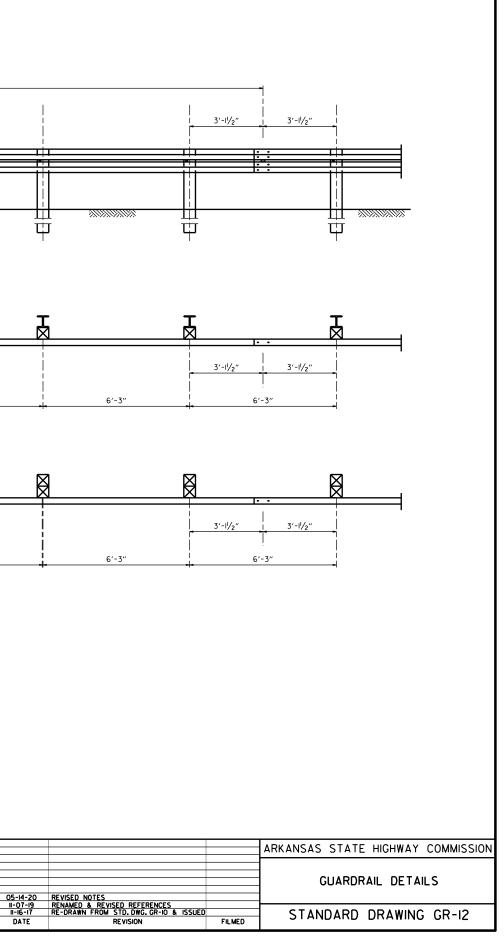

# **ROADWAY STANDARD DRAWINGS**

| DRWG.NO. | TITLE                                                                          |
|----------|--------------------------------------------------------------------------------|
| DR-3     | DETAILS OF DRIVEWAYS & STREET TURNOUTS (PAVEMENT PRESERVATION)                 |
| GR-6     | GUARDRAIL DETAILS                                                              |
| GR-7     | GUARDRAIL DETAILS                                                              |
| GR-8     | GUARDRAIL DETAILS                                                              |
| GR-9     | GUARDRAIL DETAILS                                                              |
| GR-10    | GUARDRAIL DETAILS                                                              |
| GR-11    | GUARDRAIL DETAILS                                                              |
| GR-12    | GUARDRAIL DETAILS                                                              |
| PM-1     | PAVEMENT MARKING DETAILS                                                       |
| PM-2     | PERMANENT PAVEMENT MARKING ON ACCESS CONTROLLED ROADWAYS                       |
| PU-1     | DETAILS OF PIPE UNDERDRAIN                                                     |
| RRS-1    | PAVEMENT MARKING FOR RAILROAD CROSSING                                         |
| TC-1     | STANDARD TRAFFIC CONTROLS FOR HIGHWAY CONSTRUCTION                             |
| TC-2     | STANDARD TRAFFIC CONTROLS FOR HIGHWAY CONSTRUCTION                             |
| TC-3     | STANDARD TRAFFIC CONTROLS FOR HIGHWAY CONSTRUCTION                             |
| TC-4     | STANDARD TRAFFIC CONTROLS FOR HIGHWAY CONSTRUCTION - TEMPORARY PRECAST BARRIER |
| TC-5     | STANDARD TRAFFIC CONTROLS FOR HIGHWAY CONSTRUCTION - TEMPORARY PRECAST BARRIER |
| TEC-1    | TEMPORARY EROSION CONTROL DEVICES                                              |
| TEC-3    | TEMPORARY EROSION CONTROL DEVICES                                              |