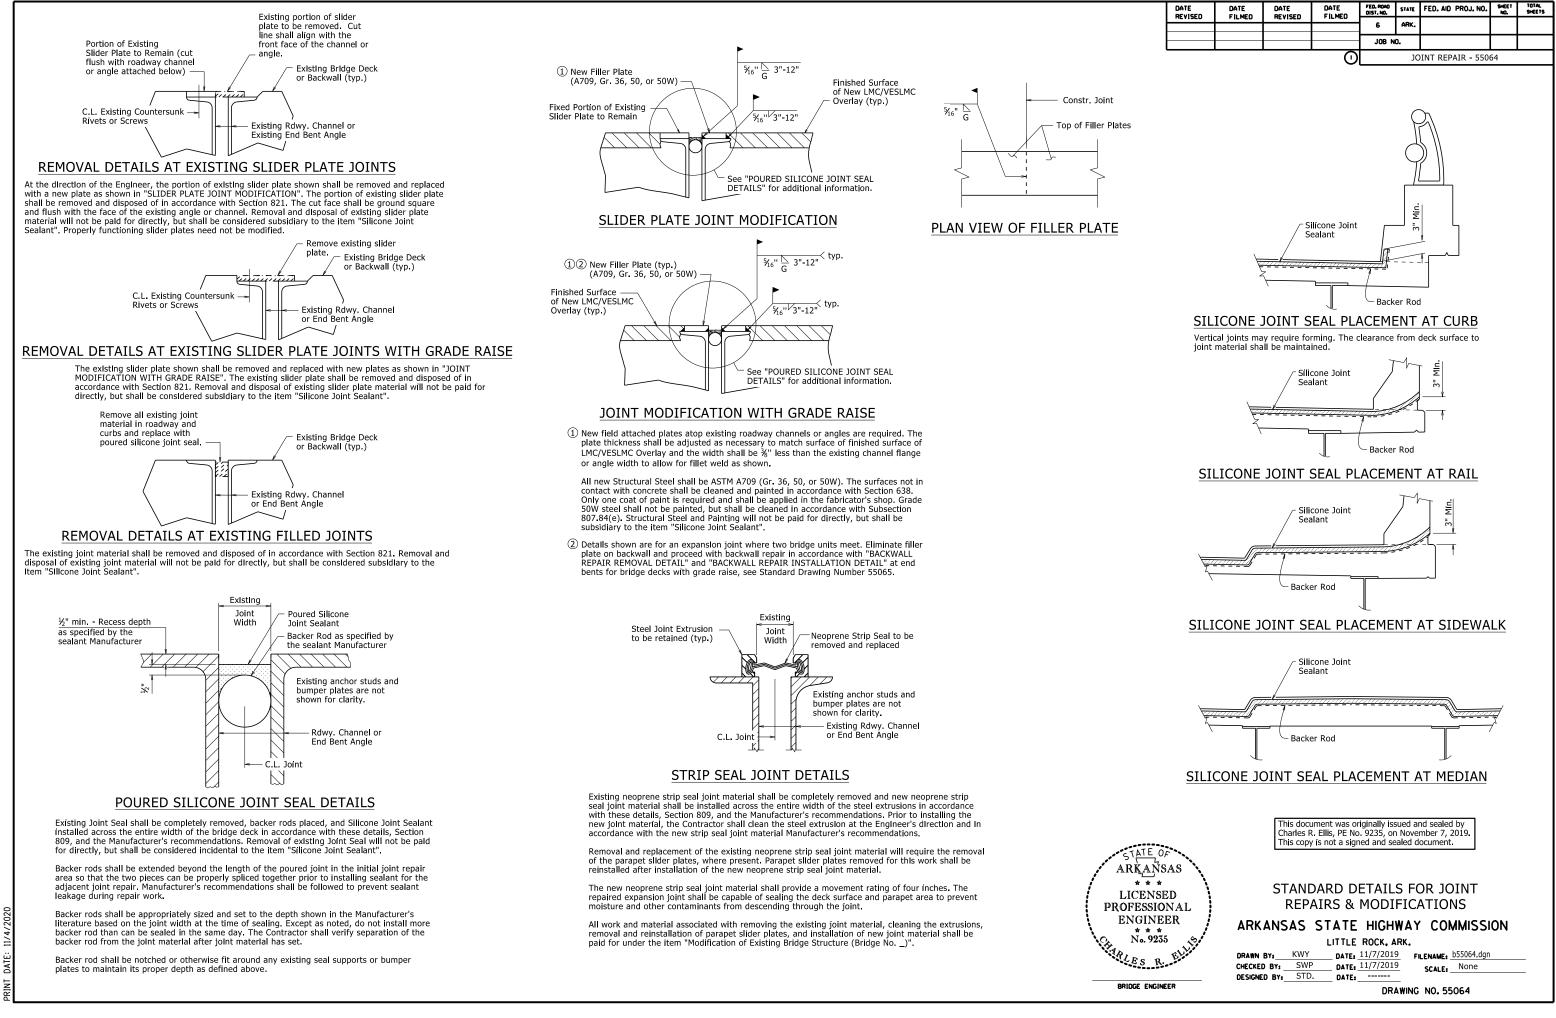

## BRIDGE STANDARD DRAWINGS

| DRWG.NO.                                                | TITLE                                 |
|---------------------------------------------------------|---------------------------------------|
| 55039 STANDARD DETAILS FOR TYPE 'CT' APPROACH GUTTERS ( | 3 RIDGES WITH CURB)                   |
| 55063 STANDARD DETAILS FOR HYDRODEMOLITION AND LMC OV   | ERLAY VOIDED CONCRETE SLAB STRUCTURES |
| 55064 STANDARD DETAILS FOR JOINT REPAIRS & MODIFICATION |                                       |
|                                                         |                                       |