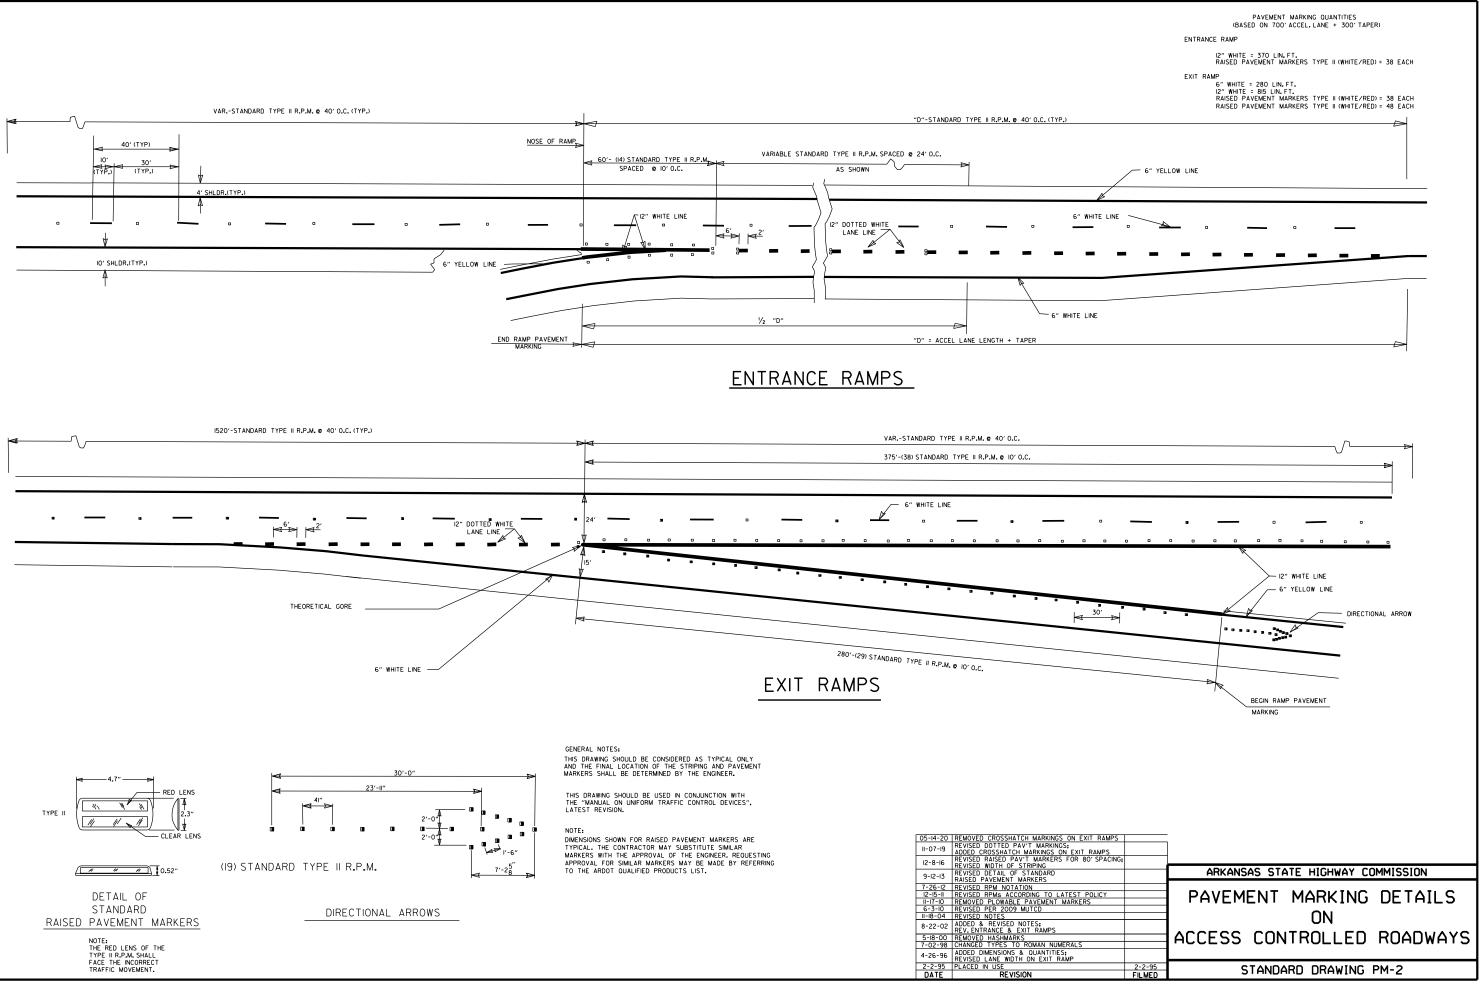

# **ROADWAY STANDARD DRAWINGS**

| DRWG.NO. | TITLE                                                                          |
|----------|--------------------------------------------------------------------------------|
| DR-3     | DETAILS OF DRIVEWAYS & STREET TURNOUTS (PAVEMENT PRESERVATION)                 |
| GR-6     | GUARDRAIL DETAILS                                                              |
| GR-7     | GUARDRAIL DETAILS                                                              |
| GR-8     | GUARDRAIL DETAILS                                                              |
| GR-9     | GUARDRAIL DETAILS                                                              |
| GR-10    | GUARDRAIL DETAILS                                                              |
| GR-11    | GUARDRAIL DETAILS                                                              |
| GR-12    | GUARDRAIL DETAILS                                                              |
| PM-1     | PAVEMENT MARKING DETAILS                                                       |
| PM-2     | PERMANENT PAVEMENT MARKING ON ACCESS CONTROLLED ROADWAYS                       |
| PU-1     | DETAILS OF PIPE UNDERDRAIN                                                     |
| RRS-1    | PAVEMENT MARKING FOR RAILROAD CROSSING                                         |
| TC-1     | STANDARD TRAFFIC CONTROLS FOR HIGHWAY CONSTRUCTION                             |
| TC-2     | STANDARD TRAFFIC CONTROLS FOR HIGHWAY CONSTRUCTION                             |
| TC-3     | STANDARD TRAFFIC CONTROLS FOR HIGHWAY CONSTRUCTION                             |
| TC-4     | STANDARD TRAFFIC CONTROLS FOR HIGHWAY CONSTRUCTION - TEMPORARY PRECAST BARRIER |
| TC-5     | STANDARD TRAFFIC CONTROLS FOR HIGHWAY CONSTRUCTION - TEMPORARY PRECAST BARRIER |
| TEC-1    | TEMPORARY EROSION CONTROL DEVICES                                              |
| TEC-3    | TEMPORARY EROSION CONTROL DEVICES                                              |