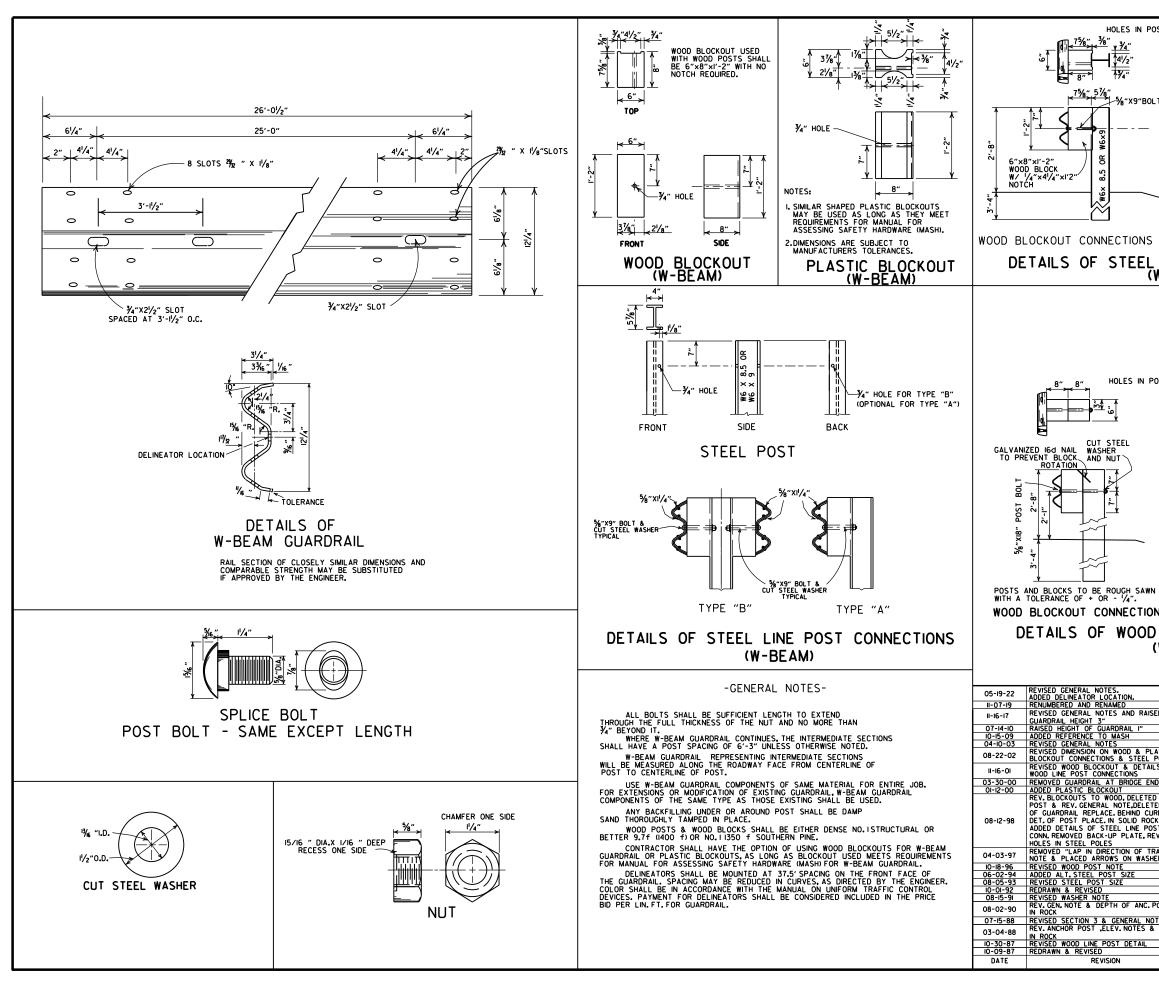

# **ROADWAY STANDARD DRAWINGS**

| DRWG.NO. | TITLE                                                                          |
|----------|--------------------------------------------------------------------------------|
| DR-3     | DETAILS OF DRIVEWAYS & STREET TURNOUTS (PAVEMENT PRESERVATION)                 |
| GR-6     | GUARDRAIL DETAILS                                                              |
| GR-7     | GUARDRAIL DETAILS                                                              |
| GR-8     | GUARDRAIL DETAILS                                                              |
| GR-9     | GUARDRAIL DETAILS                                                              |
| GR-10    | GUARDRAIL DETAILS                                                              |
| GR-11    | GUARDRAIL DETAILS                                                              |
| GR-12    | GUARDRAIL DETAILS                                                              |
| PM-1     | PAVEMENT MARKING DETAILS                                                       |
| PM-2     | PERMANENT PAVEMENT MARKING ON ACCESS CONTROLLED ROADWAYS                       |
| PU-1     | DETAILS OF PIPE UNDERDRAIN                                                     |
| RRS-1    | PAVEMENT MARKING FOR RAILROAD CROSSING                                         |
| TC-1     | STANDARD TRAFFIC CONTROLS FOR HIGHWAY CONSTRUCTION                             |
| TC-2     | STANDARD TRAFFIC CONTROLS FOR HIGHWAY CONSTRUCTION                             |
| TC-3     | STANDARD TRAFFIC CONTROLS FOR HIGHWAY CONSTRUCTION                             |
| TC-4     | STANDARD TRAFFIC CONTROLS FOR HIGHWAY CONSTRUCTION - TEMPORARY PRECAST BARRIER |
| TC-5     | STANDARD TRAFFIC CONTROLS FOR HIGHWAY CONSTRUCTION - TEMPORARY PRECAST BARRIER |
| TEC-1    | TEMPORARY EROSION CONTROL DEVICES                                              |
| TEC-3    | TEMPORARY EROSION CONTROL DEVICES                                              |