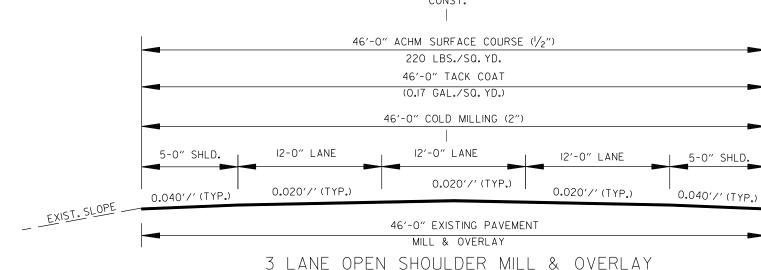

EER.



C.L.

CONST.

LOG MILE 0.045 TO LOG MILE 0.081 (WESTBOUND) (SEC. 398) LOG MILE 0.006 TO LOG MILE 0.041 (WESTBOUND) (SEC. 399) LOG MILE 0.143 TO LOG MILE 0.200 (EASTBOUND) (SEC. 427) LOG MILE 0.019 TO LOG MILE 0.057 (EASTBOUND) (SEC. 428) LOG MILE 0.038 TO LOG MILE 0.071 (EASTBOUND) (SEC. 431) LOG MILE 0.082 TO LOG MILE 0.087 (EASTBOUND) (SEC. 432) LOG MILE 0.017 TO LOG MILE 0.029 (WESTBOUND) (SEC. 434)





C.L.



TRANSITIONS: 0.081 TO 0.090 (WESTBOUND) (CONGO HWY. SEC. I) 0.004 TO 0.071 (EASTBOUND) (HWY. 5 SEC. 8) 0.071 TO 0.133 (EASTBOUND) (HWY. 5 SEC. 8) 0.230 TO 0.261 (WESTBOUND) (HWY. 5 SEC. 8) 0.000 TO 0.093 (EASTBOUND) (MABELVALE PIKE SEC. 5) 0.019 TO 0.062 (WESTBOUND) (SEC. 143) 0.000 TO 0.019 (EASTBOUND) (SEC. 456) LOG MILE 0.108 TO LOG MILE 0.146 (EASTBOUND) (SEC. 368)



C.L. CONST.

| DATE<br>REVISED | DATE<br>REVISED | FED.RD.<br>DIST.NO.              | STATE | JOB NO. | SHEET<br>NO. | TOTAL<br>SHEETS |  |  |  |
|-----------------|-----------------|----------------------------------|-------|---------|--------------|-----------------|--|--|--|
| 06-09-2023      |                 | 6                                | ARK.  | 061646  | 36           | 71              |  |  |  |
|                 |                 | TYPICAL SECTIONS OF IMPROVEMENTS |       |         |              |                 |  |  |  |



\_ EXIST.SLOPE

NOTES: I.LONGITUDINAL JOINTS ARE TO BE PLACED PER TYPICAL SECTION IN ACCORDANCE WITH SECTION 410.07 UNLESS OTHERWISE APPROVED BY THE ENGINEER.

2. ALL CROSS SLOPES ARE TO MATCH EXISTING CROSS SLOPES UNLESS OTHERWISE APPROVED BY THE EN