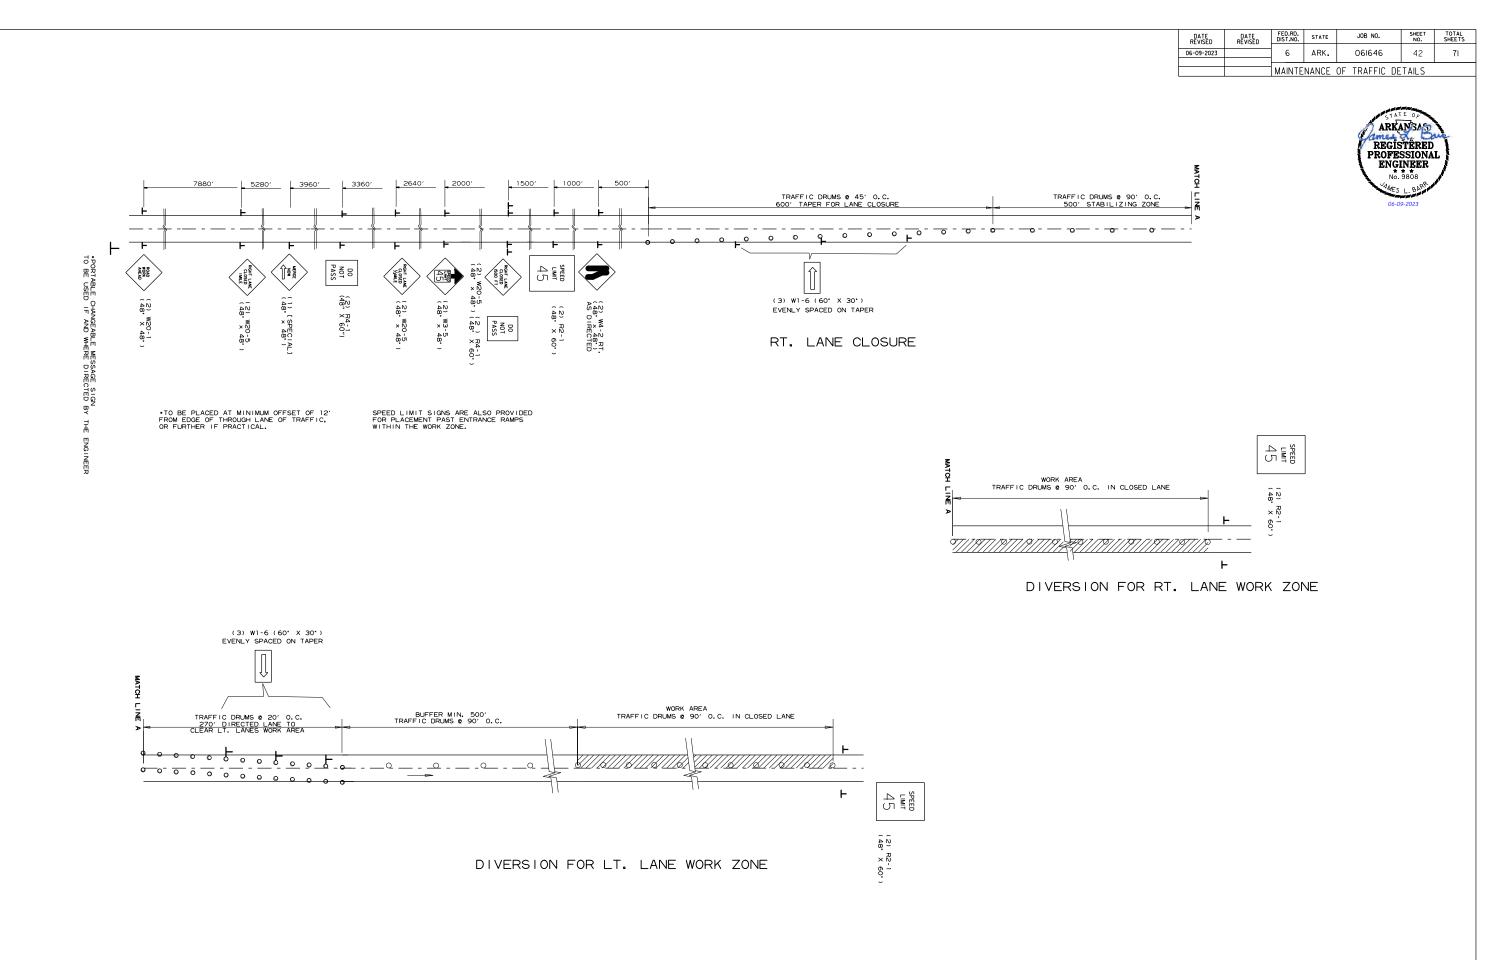

|              |                       |                     |          |            |                 |                 |
|                                 |              |                       |                     |          |            |                 |                 |
| EXISTING PAVED<br>ROADWAY WIDTH |              |                       |                     |          |            |                 |                 |
|                                 |              | HIGHWAY               | R/W                 |          |            |                 |                 |
| REFER TO DETAIL F               | OR TRAM      | NSITIONS<br>PAVEMENT. |                     |          |            |                 |                 |

SPECIAL DETAILS



# MAINTENANCE OF TRAFFIC DETAILS









<u>STAGE 2</u>



STAGE 1

REMOVAL OF PERMANENT MARKINGS = 1240 LIN.FT. CONSTRUCTION PAVEMENT MARKINGS = 2480 LIN. FT. FURNISH AND INSTALL P.C.C.B. = 560 LIN. FT.

#### STAGE 2

REMOVAL OF CONSTRUCTION PAVEMENT MARKINGS = 1240 LIN.FT. CONSTRUCTION PAVEMENT MARKINGS = 2480 LIN. FT. RELOCATE P.C.C.B. = 560 LIN. FT.



(48,, X 48,,) (1) CSO - S

ROAD WORK END

NOTE: SEE LANE CLOSURE DETAILS FOR TRAFFIC DRUM SPACING AND TAPERS.

| DATE<br>REVISED | DATE<br>REVISED | FED.RD.<br>DIST.NO. | STATE | JOB NO.       | SHEET<br>NO. | TOTAL<br>SHEETS |
|-----------------|-----------------|---------------------|-------|---------------|--------------|-----------------|
| 06-09-2023      |                 | 6                   | ARK.  | 061646        | 44