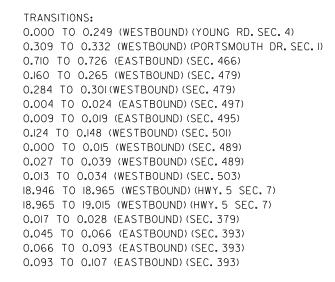

## 

| LUG | MILE | 0.000 | 10 | LOG | MILE |  |
|-----|------|-------|----|-----|------|--|
| LOG | MILE | 0.246 | ТΟ | LOG | MILE |  |
| LOG | MILE | 0.000 | ΤO | LOG | MILE |  |
| LOG | MILE | 0.000 | ΤO | LOG | MILE |  |
| LOG | MILE | 0.000 | ΤO | LOG | MILE |  |
| LOG | MILE | 0.000 | ТΟ | LOG | MILE |  |
|     |      |       |    |     |      |  |

### WESTBOUND FRONTAGE ROAD EXTENTS

| LOG | MILE | 0.000 | ΤO | LOG | MILE | 1.516   | (SEC.  | 486  |
|-----|------|-------|----|-----|------|---------|--------|------|
| LOG | MILE | 0.000 | ΤO | LOG | MILE | 0.657   | ′(SEC  | . 46 |
| LOG | MILE | 0.000 | ΤO | LOG | MILE | 6.360   | ) (SEC | . 41 |
| LOG | MILE | 0.000 | ΤO | LOG | MILE | 10.551  | (SEC.  | 36   |
| LOG | MILE | 1.080 | ТΟ | LOG | MILE | 3.331 ( | SEC.3  | 31)  |
|     |      |       |    |     |      |         |        |      |

# EASTBOUND FRONTAGE ROAD EXTENTS

1.516 (SEC. 486) 0.657 (SEC. 467) 6.360 (SEC. 415) 10.551 (SEC. 367)

BRIDGE DATA AND JOB EXTENT INFORMATION