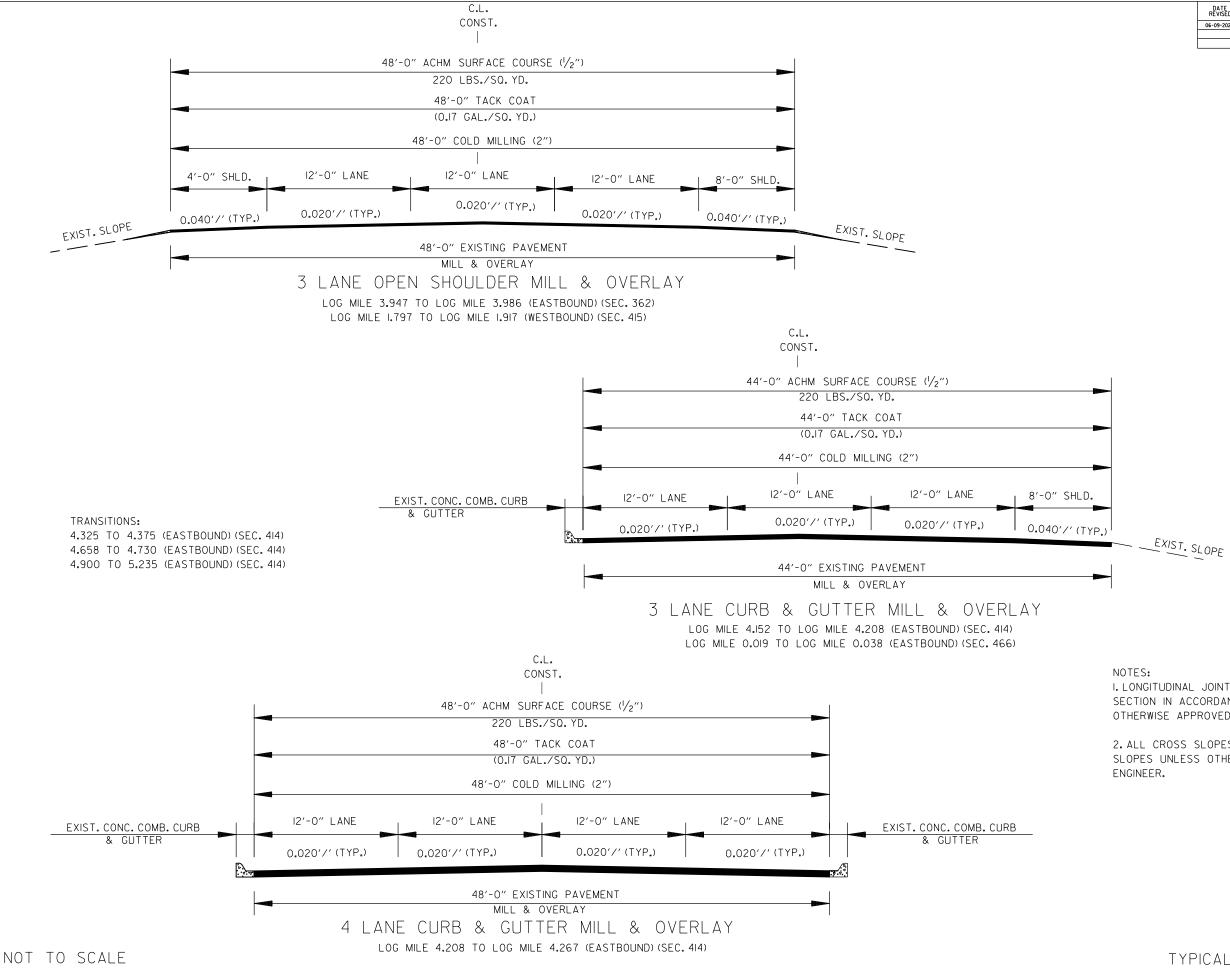

4.752 TO 4.786 (EASTBOUND) (SEC. 362)

TRANSITIONS: 0.921T0 1.042 (EASTBOUND) (SEC. 362)

BRIDGES:

|                     |                     |                 |                     | _      |               |                 |                 |
|---------------------|---------------------|-----------------|---------------------|--------|---------------|-----------------|-----------------|
|                     | DATE<br>REVISED     | DATE<br>REVISED | FED.RD.<br>DIST.NO. | STATE  | JOB NO.       | SHEET<br>NO.    | TOTAL<br>SHEETS |
|                     | 06-09-2023          |                 | 6                   | ARK.   | 061646        | 8               | 71              |
|                     |                     |                 | TYPIC               | AL SEC | TIONS OF IMPR | OVEMEN          | ITS             |
|                     |                     |                 |                     |        |               |                 |                 |
|                     |                     |                 |                     |        |               |                 |                 |
| •                   |                     |                 |                     |        | ARK           | ANSAS           | NA NA           |
| E COURSE (1/2")     |                     |                 | I                   |        | REGIS         | X. O<br>STÊRED  | uic.            |
| Q. YD.              |                     |                 |                     |        | PROFE         | SSIONA<br>INEER |                 |
|                     |                     |                 |                     |        | <u>ن</u> *    | 9808            |                 |
| COAT<br>. YD.)      |                     |                 |                     |        | VAMES         | L. BARK         | r               |
| k• ι∪₀/             |                     |                 |                     |        | 06-0          | 9-2023          |                 |
| LLING (2")          |                     |                 |                     |        |               |                 |                 |
|                     |                     | -               |                     |        |               |                 |                 |
| IO'-O" LANE         | 4'-                 | O" SHLD         | ).                  |        |               |                 |                 |
|                     |                     |                 |                     |        |               |                 |                 |
| 0.020′/′ (TYP.)     | 0.04                | )'/'(TYP        |                     |        |               |                 |                 |
|                     | 0.01                | - / \    F      | •/                  | EXIS   | SLOPE         |                 |                 |
| PAVEMENT            |                     |                 |                     |        |               | _               |                 |
| ERLAY               |                     |                 |                     |        |               |                 |                 |
| ER MILL & O         | VERI                | ΛΥ              |                     |        |               |                 |                 |
|                     |                     |                 |                     |        |               |                 |                 |
| 2.192 (EASTBOUND) ( | SEC. 362            | )               |                     |        |               |                 |                 |
|                     |                     |                 |                     |        |               |                 |                 |
|                     |                     |                 |                     |        |               |                 |                 |
|                     |                     |                 |                     |        |               |                 |                 |
|                     |                     |                 |                     |        |               |                 |                 |
| NOTES:              |                     |                 |                     |        |               |                 |                 |
| I. LONGITUDI        |                     | ITS ARF         | TO RE               |        | ED PER TY     | ΡΙΟΔΙ           |                 |
| SECTION IN          |                     |                 |                     |        |               |                 |                 |
| OTHERWISE           |                     |                 |                     |        |               |                 |                 |
|                     |                     |                 |                     |        |               |                 |                 |
| 2.ALL CROS          |                     |                 |                     |        |               | DSS             |                 |
| SLOPES UNL          | ESS OTI             | HERWISE         | APPRC               | OVED E | BY THE        |                 |                 |
| ENGINEER.           |                     |                 |                     |        |               |                 |                 |
|                     |                     |                 |                     |        |               |                 |                 |
|                     |                     |                 |                     |        |               |                 |                 |
| C.L.                |                     |                 |                     |        |               |                 |                 |
| CONST.              |                     |                 |                     |        |               |                 |                 |
| I                   |                     |                 |                     |        |               |                 |                 |
| SURFACE COURSE (1/2 | 2")                 |                 |                     |        |               |                 |                 |
| LBS./SQ.YD.         |                     |                 |                     | _      |               |                 |                 |
| " ТАСК СОАТ         |                     |                 |                     |        |               |                 |                 |
| GAL./SQ.YD.)        |                     |                 |                     |        |               |                 |                 |
|                     |                     |                 |                     |        |               |                 |                 |
| COLD MILLING (2")   |                     |                 |                     |        |               |                 |                 |
|                     |                     |                 |                     |        |               |                 |                 |
| 12'-0" LAN          | IE 🗕                | 6'-0            | )" SHL              | D.     |               |                 |                 |
|                     |                     |                 |                     |        |               |                 |                 |
| 0.020'/' (          | (TYP.)              | <br>0.∩⊿∩       | ) <i>' / '</i> (T)  | (P)    |               |                 |                 |
|                     | /                   | 0.040           | // (I)              |        | <u> </u>      | 05-             |                 |
| XISTING PAVEMENT    |                     |                 |                     | I      | 5[            | UPE             | _               |
| & OVERLAY           |                     |                 |                     |        |               |                 |                 |
|                     | <ul><li>•</li></ul> |                 | $\vee$              | I      |               |                 |                 |
| ULDER MILL          |                     |                 | , T                 |        |               |                 |                 |
| MILE 3.967 (EASTBOL |                     |                 |                     |        |               |                 |                 |
| MILE 4.110 (EASTBOU |                     |                 |                     |        |               |                 |                 |
| MILE 8.215 (WESTBOU | IND/ (SEC           | . ומנ           |                     |        |               |                 |                 |
| TYP                 | ICAL                | SECTI           | ONS                 | OF     | IMPROVE       | EMEN            | ΙT              |
| 1 1 1               |                     |                 |                     | $\sim$ |               |                 | • •             |

|                                     |                 |                 |                     |               |               | CUEET               | TOTAL           |  |  |  |
|-------------------------------------|-----------------|-----------------|---------------------|---------------|---------------|---------------------|-----------------|--|--|--|
|                                     | DATE<br>REVISED | DATE<br>REVISED | FED.RD.<br>DIST.NO. | STATE         | JOB NO.       | SHEET<br>NO.        | TOTAL<br>SHEETS |  |  |  |
|                                     | 06-09-2023      |                 |                     | ARK.          | 061646        | 9                   | 71              |  |  |  |
| C.L.                                |                 | <u> </u>        |                     | AL SEC        | TIONS OF IMPR | UVEMEN              | 115             |  |  |  |
| CONST.                              |                 |                 |                     |               |               |                     |                 |  |  |  |
|                                     |                 |                 |                     |               | ADE           |                     | <b>\</b>        |  |  |  |
| CHM SURFACE COUI<br>O LBS./SQ.YD.   | ≺SE (½″         | )               |                     |               | - Fames       | TÊRED               | uic .           |  |  |  |
|                                     |                 |                 |                     |               |               | SSIONA              | L               |  |  |  |
| -O" TACK COAT<br>7 GAL./SQ.YD.)     |                 |                 |                     |               | · · · · ·     | 9808                |                 |  |  |  |
|                                     |                 |                 |                     |               | OG-0          | L. BAN'AW<br>9-2023 |                 |  |  |  |
| COLD MILLING (2"                    | `)              |                 |                     |               |               |                     |                 |  |  |  |
|                                     |                 |                 | 6′-0″               | SULD          |               |                     |                 |  |  |  |
|                                     |                 |                 |                     | SHLU.         |               |                     |                 |  |  |  |
| 0.020                               |                 |                 | 0.404               | (             |               |                     |                 |  |  |  |
| 0.020                               | )'/' (TYP.      | .) 0            | .040′/              | ' (TYP        | )<br>EXIS     | T. <u>SL</u> OI     | <b>D</b> -      |  |  |  |
| EXISTING PAVEMEN                    | ТИ              |                 |                     | _             |               | <u>- 51</u> 01      | <u> </u>        |  |  |  |
| ILL & OVERLAY                       |                 |                 |                     |               |               |                     |                 |  |  |  |
| OULDER MIL                          | L &             | OVEF            | RLAY                | ſ             |               |                     |                 |  |  |  |
| G MILE 6.285 (EAS                   |                 |                 |                     |               |               |                     |                 |  |  |  |
| MILE 6.448 (EAS                     |                 |                 |                     |               |               |                     |                 |  |  |  |
|                                     |                 |                 |                     |               |               |                     |                 |  |  |  |
| NOTES:                              |                 |                 |                     |               |               |                     |                 |  |  |  |
|                                     |                 |                 |                     |               | CED PER T     |                     |                 |  |  |  |
|                                     |                 |                 |                     |               | 410.07 UNL    | ESS                 |                 |  |  |  |
| OTHERWISE APPROVED BY THE ENGINEER. |                 |                 |                     |               |               |                     |                 |  |  |  |
| 2.ALL CRO                           | SS SLOF         | PES ARE         | ТО М.               | АТСН          | EXISTING CR   | OSS                 |                 |  |  |  |
| SLOPES UN                           | LESS OT         | HERWISE         | APPR                | OVED          | BY THE        |                     |                 |  |  |  |
| ENGINEER.                           |                 |                 |                     |               |               |                     |                 |  |  |  |
|                                     |                 |                 |                     |               |               |                     |                 |  |  |  |
| C.L.                                |                 |                 |                     |               |               |                     |                 |  |  |  |
| CONST.                              |                 |                 |                     |               |               |                     |                 |  |  |  |
| -O" ACHM SURFAC                     |                 | E (1/.47)       |                     |               |               |                     |                 |  |  |  |
| 220 LBS./                           |                 | v⊏ \72 /        |                     |               |               |                     |                 |  |  |  |
| 26'-0" TAC                          |                 |                 |                     |               |               |                     |                 |  |  |  |
| (0.17 GAL./S                        |                 |                 |                     |               |               |                     |                 |  |  |  |
|                                     |                 | 0//)            |                     |               |               |                     |                 |  |  |  |
| 26'-0" COLD N                       | /ILLING (       | ۷")             |                     |               |               |                     |                 |  |  |  |
| . 20''-0" LA                        | ANE.            | <u>م</u> '-     | O" SHL              | D.            |               |                     |                 |  |  |  |
|                                     | >               |                 |                     |               |               |                     |                 |  |  |  |
| .) 0.020′/′                         | (TYP)           |                 |                     |               |               |                     |                 |  |  |  |
|                                     | vi il •/        | 0.040           | )′∕′(T              | τ <b>Ρ.</b> ) | EXIST.SI      | 1000                |                 |  |  |  |
| 26'-0" EXISTING PA                  | VEMENT          |                 |                     |               |               | LOPE                |                 |  |  |  |
| MILL & OVER                         | LAY             |                 |                     |               |               |                     |                 |  |  |  |
|                                     |                 | 0               |                     |               | $\checkmark$  |                     |                 |  |  |  |
| N SHOULDEF                          |                 |                 |                     |               | . 1           |                     |                 |  |  |  |
| 4 TO LOG MILE 7.                    | JOILEASI        | DUUND)          | ISEL. J             | 1021          |               |                     |                 |  |  |  |
|                                     |                 |                 |                     |               |               |                     |                 |  |  |  |
|                                     |                 |                 |                     |               |               |                     |                 |  |  |  |
|                                     |                 |                 |                     |               |               |                     |                 |  |  |  |
|                                     |                 |                 |                     |               |               |                     |                 |  |  |  |
| TYP                                 | ICAL            | SECTI           | ONS                 | OF            | IMPROVE       | EMEN                | IT              |  |  |  |

| DATE<br>REVISED | DATE<br>REVISED | FED.RD.<br>DIST.NO.              | STATE | JOB NO. | SHEET<br>NO. | TOTAL<br>SHEETS |  |
|-----------------|-----------------|----------------------------------|-------|---------|--------------|-----------------|--|
| 06-09-2023      |                 | 6                                | ARK.  | 061646  | Ш            | 71              |  |
|                 |                 | TYPICAL SECTIONS OF IMPROVEMENTS |       |         |              |                 |  |