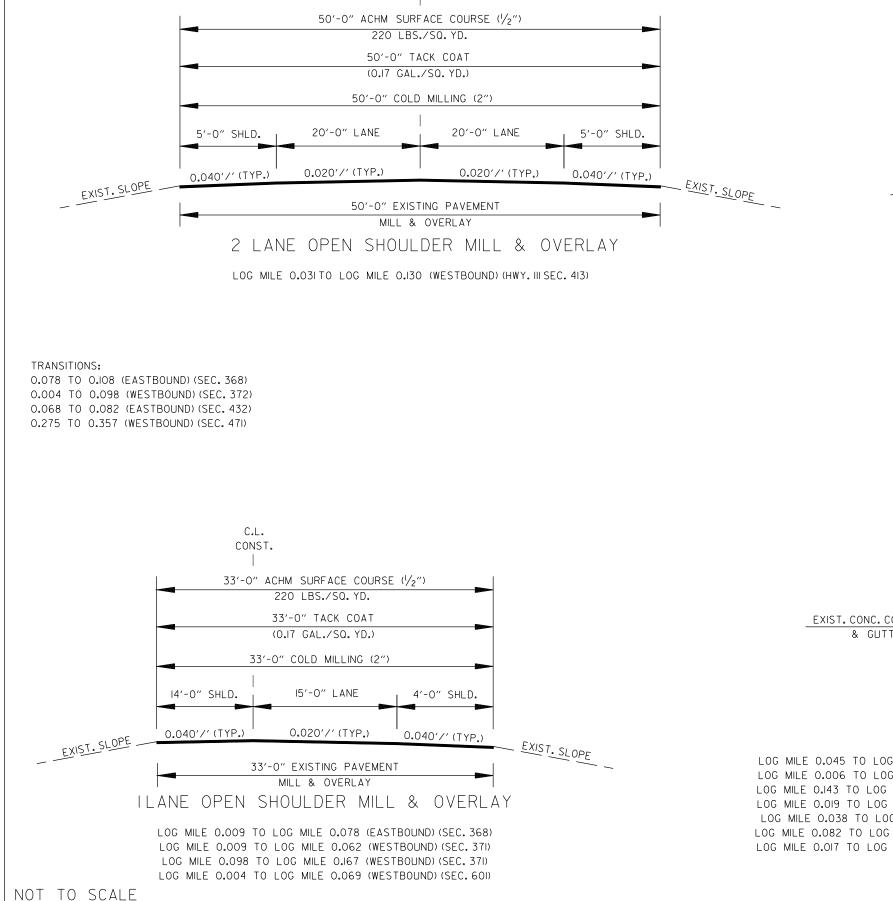

GENERAL NOTES

|                                | DATE<br>REVISED     | DATE<br>REVISED | FED.RD.<br>DIST.NO. | STATE   | JOB NO.                   | SHEET<br>NO.                            | TOTAL<br>SHEETS |
|--------------------------------|---------------------|-----------------|---------------------|---------|---------------------------|-----------------------------------------|-----------------|
|                                | 06-09-2023          |                 | 6                   | ARK.    | 061646                    | 6                                       | 71              |
| C.L.                           |                     |                 |                     | AL SECT | TIONS OF IMPR             | OVEMEN                                  | NTS             |
| CONST.                         |                     |                 |                     |         |                           |                                         |                 |
|                                | .1.7                |                 |                     |         | APPARTAT                  |                                         | <b>y</b>        |
| SURFACE COURSE<br>LBS./SQ. YD. | ( <sup> </sup> /2″) |                 |                     |         | - James                   | ANS/B                                   | m               |
|                                |                     |                 |                     |         |                           | STERED                                  | г               |
| O" TACK COAT<br>GAL./SQ. YD.)  |                     |                 |                     | -       | · · · ·                   | 9808                                    |                 |
| GAL./ SQ. 10./                 |                     |                 |                     |         | JAMES                     | L. BARK                                 | la.             |
| COLD MILLING (2")              |                     |                 |                     | -       | -06-0                     | 9-2023                                  |                 |
| <br>   2'-0" L                 | ANE                 |                 | VA<br>6'-0"         |         |                           |                                         |                 |
|                                |                     |                 |                     |         | -                         |                                         |                 |
| 0.020′                         | /′(TYP.)            |                 | 0404.44             | (       |                           |                                         |                 |
| 0.020                          | / (IIF./            | υ.              | 040′/′              | (TYP.)  | EXIST                     | 51.00                                   | _               |
| EXISTING PAVEMEN               | Т                   |                 |                     | _       |                           |                                         |                 |
| L & OVERLAY                    |                     |                 |                     |         |                           |                                         |                 |
| ULDER MILL                     | <u> </u>            | DVERI           | _AY                 |         |                           |                                         |                 |
| OG MILE 0.247 (EA              | STBOUNE             | )) (SEC.        | 362)                |         |                           |                                         |                 |
|                                |                     | 1 B             |                     |         |                           |                                         |                 |
|                                |                     |                 |                     |         |                           |                                         |                 |
|                                |                     |                 |                     |         |                           |                                         |                 |
|                                |                     |                 |                     |         |                           |                                         |                 |
| NOTES                          |                     |                 |                     |         |                           |                                         |                 |
|                                |                     |                 |                     |         | PLACED PE                 |                                         |                 |
|                                | WISE APP            |                 |                     |         | FION 410.07<br>NEER.      | UNLES                                   | >>              |
|                                |                     |                 |                     |         |                           |                                         |                 |
|                                |                     |                 |                     |         | ICH EXISTIN<br>VED BY THE |                                         | SS              |
| ENGINE                         |                     | 3 UTHEI         | WIJE /              | ALLINO  |                           | _                                       |                 |
|                                |                     |                 |                     |         |                           |                                         |                 |
| C.L.                           |                     |                 |                     |         |                           |                                         |                 |
| CONST.                         |                     |                 |                     |         |                           |                                         |                 |
|                                |                     |                 |                     |         |                           |                                         |                 |
| SURFACE COURSE                 | ( <sup> </sup> /2″) |                 |                     |         |                           |                                         |                 |
| ) LBS./SQ. YD.                 |                     |                 |                     |         |                           |                                         |                 |
| O" TACK COAT<br>GAL./SQ.YD.)   |                     |                 |                     | -       |                           |                                         |                 |
| UAL./ SU. 10.1                 |                     |                 |                     |         |                           |                                         |                 |
| COLD MILLING (2"               | )                   |                 |                     |         | -                         |                                         |                 |
|                                |                     |                 | 11 011              |         |                           |                                         |                 |
| 10'-0"                         | LANE                |                 | 4'-0''              | SHLD.   |                           |                                         |                 |
|                                |                     |                 |                     |         |                           |                                         |                 |
| 0.020                          | '/' (TYP.)          | ) 0             | .040′/              | (TYP.   | EXIST                     |                                         |                 |
| EXISTING PAVEMEN               | ΝT                  |                 |                     |         |                           | <u>SLOF</u>                             | <u>PE</u>       |
| ILL & OVERLAY                  | <u> </u>            |                 |                     |         |                           |                                         |                 |
| OULDER MIL                     | ۶.                  |                 | 21 A V              | /       |                           |                                         |                 |
| _OG MILE 0.395 (E              |                     |                 |                     |         |                           |                                         |                 |
| OG MILE 0.595 (E               |                     |                 |                     |         |                           |                                         |                 |
|                                |                     |                 |                     |         |                           |                                         |                 |
|                                |                     |                 |                     |         |                           |                                         |                 |
|                                |                     |                 | 0110                |         |                           | -,,,,,,,,,,,,,,,,,,,,,,,,,,,,,,,,,,,,,, | . –             |
| I Y P                          | ICAL S              | SECH            | UNS                 | U٢      | IMPROVE                   | EMEN                                    |                 |

4.752 TO 4.786 (EASTBOUND) (SEC. 362)

TRANSITIONS: 0.921T0 1.042 (EASTBOUND) (SEC. 362)

BRIDGES:

|                     |                     |                 |                     | _      |               |                 |                 |
|---------------------|---------------------|-----------------|---------------------|--------|---------------|-----------------|-----------------|
|                     | DATE<br>REVISED     | DATE<br>REVISED | FED.RD.<br>DIST.NO. | STATE  | JOB NO.       | SHEET<br>NO.    | TOTAL<br>SHEETS |
|                     | 06-09-2023          |                 | 6                   | ARK.   | 061646        | 8               | 71              |
|                     |                     |                 | TYPIC               | AL SEC | TIONS OF IMPR | OVEMEN          | ITS             |
|                     |                     |                 |                     |        |               |                 |                 |
|                     |                     |                 |                     |        |               |                 |                 |
| •                   |                     |                 |                     |        | ARK           | ANSAS           | NA NA           |
| E COURSE (1/2")     |                     |                 | I                   |        | REGIS         | X. O<br>STÊRED  | uic.            |
| Q. YD.              |                     |                 |                     |        | PROFE         | SSIONA<br>INEER |                 |
|                     |                     |                 |                     |        | <u>ن</u> *    | 9808            |                 |
| COAT<br>. YD.)      |                     |                 |                     |        | VAMES         | L. BARK         | r               |
| k• ι∪₀/             |                     |                 |                     |        | 06-0          | 9-2023          |                 |
| LLING (2")          |                     |                 |                     |        |               |                 |                 |
|                     |                     | -               |                     |        |               |                 |                 |
| IO'-O" LANE         | 4'-                 | O" SHLD         | ).                  |        |               |                 |                 |
|                     |                     |                 |                     |        |               |                 |                 |
| 0.020′/′ (TYP.)     | 0.04                | )'/'(TYP        |                     |        |               |                 |                 |
|                     | 0.01                | - / \    F      | •/                  | EXIS   | SLOPE         |                 |                 |
| PAVEMENT            |                     |                 |                     |        |               | _               |                 |
| ERLAY               |                     |                 |                     |        |               |                 |                 |
| ER MILL & O         | VERI                | ΛΥ              |                     |        |               |                 |                 |
|                     |                     |                 |                     |        |               |                 |                 |
| 2.192 (EASTBOUND) ( | SEC. 362            | )               |                     |        |               |                 |                 |
|                     |                     |                 |                     |        |               |                 |                 |
|                     |                     |                 |                     |        |               |                 |                 |
|                     |                     |                 |                     |        |               |                 |                 |
|                     |                     |                 |                     |        |               |                 |                 |
| NOTES:              |                     |                 |                     |        |               |                 |                 |
| I. LONGITUDI        |                     | ITS ARF         | TO RE               |        | ED PER TY     | ΡΙΟΔΙ           |                 |
| SECTION IN          |                     |                 |                     |        |               |                 |                 |
| OTHERWISE           |                     |                 |                     |        |               |                 |                 |
|                     |                     |                 |                     |        |               |                 |                 |
| 2.ALL CROS          |                     |                 |                     |        |               | DSS             |                 |
| SLOPES UNL          | ESS OTI             | HERWISE         | APPRC               | OVED E | BY THE        |                 |                 |
| ENGINEER.           |                     |                 |                     |        |               |                 |                 |
|                     |                     |                 |                     |        |               |                 |                 |
|                     |                     |                 |                     |        |               |                 |                 |
| C.L.                |                     |                 |                     |        |               |                 |                 |
| CONST.              |                     |                 |                     |        |               |                 |                 |
| I                   |                     |                 |                     |        |               |                 |                 |
| SURFACE COURSE (1/2 | 2")                 |                 |                     |        |               |                 |                 |
| LBS./SQ.YD.         |                     |                 |                     | _      |               |                 |                 |
| " ТАСК СОАТ         |                     |                 |                     |        |               |                 |                 |
| GAL./SQ.YD.)        |                     |                 |                     |        |               |                 |                 |
|                     |                     |                 |                     |        |               |                 |                 |
| COLD MILLING (2")   |                     |                 |                     |        |               |                 |                 |
|                     |                     |                 |                     |        |               |                 |                 |
| 12'-0" LAN          | IE 🗕                | 6'-0            | )" SHL              | D.     |               |                 |                 |
|                     |                     |                 |                     |        |               |                 |                 |
| 0.020'/' (          | (TYP.)              | <br>0.∩⊿∩       | ) <i>' / '</i> (T)  | (P)    |               |                 |                 |
|                     | /                   | 0.040           | // (I)              |        | <u> </u>      | 05-             |                 |
| XISTING PAVEMENT    |                     |                 |                     | I      | 5[            | UPE             | _               |
| & OVERLAY           |                     |                 |                     |        |               |                 |                 |
|                     | <ul><li>•</li></ul> |                 | $\vee$              | I      |               |                 |                 |
| ULDER MILL          |                     |                 | , T                 |        |               |                 |                 |
| MILE 3.967 (EASTBOL |                     |                 |                     |        |               |                 |                 |
| MILE 4.110 (EASTBOU |                     |                 |                     |        |               |                 |                 |
| MILE 8.215 (WESTBOU | IND/ (SEC           | . ומנ           |                     |        |               |                 |                 |
| TYP                 | ICAL                | SECTI           | ONS                 | OF     | IMPROVE       | EMEN            | ΙT              |
| 1 1 1               |                     |                 |                     | $\sim$ |               |                 | • •             |

|                                     |                 |                 |                     |               |               | CUEET               | TOTAL           |  |  |  |
|-------------------------------------|-----------------|-----------------|---------------------|---------------|---------------|---------------------|-----------------|--|--|--|
|                                     | DATE<br>REVISED | DATE<br>REVISED | FED.RD.<br>DIST.NO. | STATE         | JOB NO.       | SHEET<br>NO.        | TOTAL<br>SHEETS |  |  |  |
|                                     | 06-09-2023      |                 |                     | ARK.          | 061646        | 9                   | 71              |  |  |  |
| C.L.                                |                 | <u> </u>        |                     | AL SEC        | TIONS OF IMPR | UVEMEN              | 115             |  |  |  |
| CONST.                              |                 |                 |                     |               |               |                     |                 |  |  |  |
|                                     |                 |                 |                     |               | ADE           |                     | <b>\</b>        |  |  |  |
| CHM SURFACE COUI<br>O LBS./SQ.YD.   | ≺SE (½″         | )               |                     |               | - Fames       | TÊRED               | uic .           |  |  |  |
|                                     |                 |                 |                     |               |               | SSIONA              | L               |  |  |  |
| -O" TACK COAT<br>7 GAL./SQ.YD.)     |                 |                 |                     |               | · · · · ·     | 9808                |                 |  |  |  |
|                                     |                 |                 |                     |               | OG-0          | L. BAN'AW<br>9-2023 |                 |  |  |  |
| COLD MILLING (2"                    | `)              |                 |                     |               |               |                     |                 |  |  |  |
|                                     |                 |                 | 6′-0″               | SULD          |               |                     |                 |  |  |  |
|                                     |                 |                 |                     | SHLU.         |               |                     |                 |  |  |  |
| 0.020                               |                 |                 | 0.404               | (             |               |                     |                 |  |  |  |
| 0.020                               | )'/' (TYP.      | .) 0            | .040′/              | ' (TYP        | )<br>EXIS     | T. <u>SL</u> OI     | <b>D</b> -      |  |  |  |
| EXISTING PAVEMEN                    | ТИ              |                 |                     | _             |               | <u>- 51</u> 01      | <u> </u>        |  |  |  |
| ILL & OVERLAY                       |                 |                 |                     |               |               |                     |                 |  |  |  |
| OULDER MIL                          | L &             | OVEF            | RLAY                | ſ             |               |                     |                 |  |  |  |
| G MILE 6.285 (EAS                   |                 |                 |                     |               |               |                     |                 |  |  |  |
| MILE 6.448 (EAS                     |                 |                 |                     |               |               |                     |                 |  |  |  |
|                                     |                 |                 |                     |               |               |                     |                 |  |  |  |
| NOTES:                              |                 |                 |                     |               |               |                     |                 |  |  |  |
|                                     |                 |                 |                     |               | CED PER T     |                     |                 |  |  |  |
|                                     |                 |                 |                     |               | 410.07 UNL    | ESS                 |                 |  |  |  |
| OTHERWISE APPROVED BY THE ENGINEER. |                 |                 |                     |               |               |                     |                 |  |  |  |
| 2.ALL CRO                           | SS SLOF         | PES ARE         | ТО М.               | АТСН          | EXISTING CR   | OSS                 |                 |  |  |  |
| SLOPES UN                           | LESS OT         | HERWISE         | APPR                | OVED          | BY THE        |                     |                 |  |  |  |
| ENGINEER.                           |                 |                 |                     |               |               |                     |                 |  |  |  |
|                                     |                 |                 |                     |               |               |                     |                 |  |  |  |
| C.L.                                |                 |                 |                     |               |               |                     |                 |  |  |  |
| CONST.                              |                 |                 |                     |               |               |                     |                 |  |  |  |
| -O" ACHM SURFAC                     |                 | E (1/.47)       |                     |               |               |                     |                 |  |  |  |
| 220 LBS./                           |                 | v⊏ \72 /        |                     |               |               |                     |                 |  |  |  |
| 26'-0" TAC                          |                 |                 |                     |               |               |                     |                 |  |  |  |
| (0.17 GAL./S                        |                 |                 |                     |               |               |                     |                 |  |  |  |
|                                     |                 | 0//)            |                     |               |               |                     |                 |  |  |  |
| 26'-0" COLD N                       | /ILLING (       | ۷")             |                     |               |               |                     |                 |  |  |  |
| . 20''-0" LA                        | ANE.            | <u>م</u> '-     | O" SHL              | D.            |               |                     |                 |  |  |  |
|                                     | >               |                 |                     |               |               |                     |                 |  |  |  |
| .) 0.020′/′                         | (TYP)           |                 |                     |               |               |                     |                 |  |  |  |
|                                     | vi il •/        | 0.040           | )′∕′(T              | τ <b>Ρ.</b> ) | EXIST.SI      | 1000                |                 |  |  |  |
| 26'-0" EXISTING PA                  | VEMENT          |                 |                     |               |               | LOPE                |                 |  |  |  |
| MILL & OVER                         | LAY             |                 |                     |               |               |                     |                 |  |  |  |
|                                     |                 | 0               |                     |               | $\checkmark$  |                     |                 |  |  |  |
| N SHOULDEF                          |                 |                 |                     |               | . 1           |                     |                 |  |  |  |
| 4 TO LOG MILE 7.                    | JOILEASI        | DUUND)          | ISEL. J             | 1021          |               |                     |                 |  |  |  |
|                                     |                 |                 |                     |               |               |                     |                 |  |  |  |
|                                     |                 |                 |                     |               |               |                     |                 |  |  |  |
|                                     |                 |                 |                     |               |               |                     |                 |  |  |  |
|                                     |                 |                 |                     |               |               |                     |                 |  |  |  |
| TYP                                 | ICAL            | SECTI           | ONS                 | OF            | IMPROVE       | EMEN                | IT              |  |  |  |

| DATE<br>REVISED | DATE<br>REVISED | FED.RD.<br>DIST.NO.              | STATE | JOB NO. | SHEET<br>NO. | TOTAL<br>SHEETS |  |
|-----------------|-----------------|----------------------------------|-------|---------|--------------|-----------------|--|
| 06-09-2023      |                 | 6                                | ARK.  | 061646  | Ш            | 71              |  |
|                 |                 | TYPICAL SECTIONS OF IMPROVEMENTS |       |         |              |                 |  |