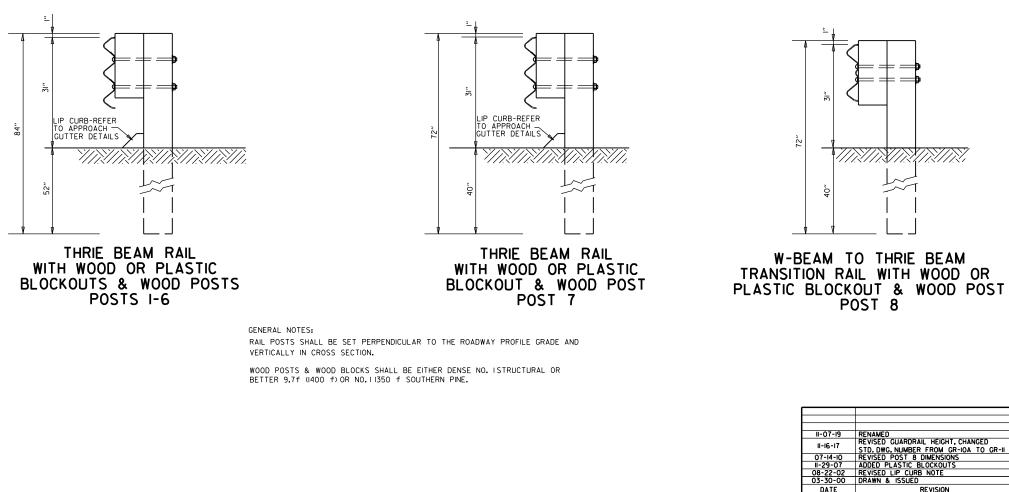

|        |                                   |
| DRAWN & ISSUED                                                                                                                                                                     |        | STANDARD DRAWING GR-10            |
| REVISION                                                                                                                                                                           | FILMED | STANDARD DRAWING OR IC            |



THRIE BEAM RAIL WITH STEEL TUBING BLOCKOUT AND STEEL POST POSTS I-7



W-BEAM TO THRIE BEAM TRANSITION RAIL WITH WOOD OR PLASTIC BLOCKOUT AND STEEL POST POST 8



REVISION

II-I6-I7 07-I4-I0 II-29-07 08-22-02 03-30-00 DATE

|          |        | ARKANSAS STATE HIGHWAY COMMISSION |
|----------|--------|-----------------------------------|
| NGED     |        |                                   |
| TO GR-II |        | GUARDRAIL DETAILS                 |
|          |        | STANDARD DRAWING GR-II            |
|          | FILMED | STANDARD DRAWING OR-II            |

6'-3" ASYMMETRICAL TRANSITION SECTION THRIE BEAM - W-BEAM 25'-0" W-BEAM 12'-6" THRIE BEAM BEGIN TYPE "A" GUARDRAIL I" DIA. FORMED HOLES IN CONCRETE TRANSITION RAIL FOR OF TRAFFIC TWO SECTIONS OF THRIE BEAM RAIL NESTED. ONE SET NISIDE THE OTHER. 3'-11/2" ⅓" DIA. BOLTS SPECIAL END SHOE = 1 H ┝┑╞╞ ╘┙┺┺ <del>FTT</del> <del>. . . .</del> 1 i l Ш Ц Ш GUTTER LINE-2 4"×7" LIP CURB (2)-2 3 4 5