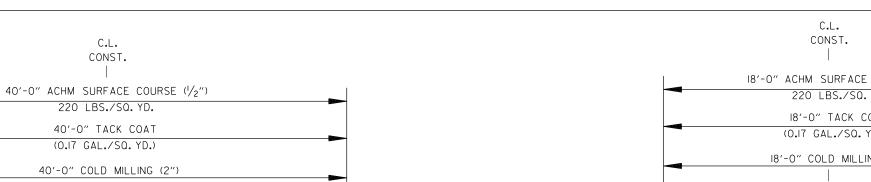

GENERAL NOTES

|                                | DATE<br>REVISED     | DATE<br>REVISED | FED.RD.<br>DIST.NO. | STATE   | JOB NO.                   | SHEET<br>NO.                            | TOTAL<br>SHEETS |
|--------------------------------|---------------------|-----------------|---------------------|---------|---------------------------|-----------------------------------------|-----------------|
|                                | 06-09-2023          |                 | 6                   | ARK.    | 061646                    | 6                                       | 71              |
| C.L.                           |                     |                 |                     | AL SECT | TIONS OF IMPR             | OVEMEN                                  | NTS             |
| CONST.                         |                     |                 |                     |         |                           |                                         |                 |
|                                | .1.7                |                 |                     |         | APPARTAT                  |                                         | <b>y</b>        |
| SURFACE COURSE<br>LBS./SQ. YD. | ( <sup> </sup> /2″) |                 |                     |         | - James                   | ANS/B                                   | m               |
|                                |                     |                 |                     |         |                           | STERED                                  | г               |
| O" TACK COAT<br>GAL./SQ. YD.)  |                     |                 |                     | -       | · · · ·                   | 9808                                    |                 |
| GAL./ SQ. 10./                 |                     |                 |                     |         | JAMES                     | L. BARK                                 | la.             |
| COLD MILLING (2")              |                     |                 |                     | -       | -06-0                     | 9-2023                                  |                 |
| <br>   2'-0" L                 | ANE                 |                 | VA<br>6'-0"         |         |                           |                                         |                 |
|                                |                     |                 |                     |         | -                         |                                         |                 |
| 0.020′                         | /′(TYP.)            |                 | 0404.44             | (       |                           |                                         |                 |
| 0.020                          | / (IIF./            | υ.              | 040′/′              | (TYP.)  | EXIST                     | 51.00                                   | _               |
| EXISTING PAVEMEN               | Т                   |                 |                     | _       |                           |                                         |                 |
| L & OVERLAY                    |                     |                 |                     |         |                           |                                         |                 |
| ULDER MILL                     | <u> </u>            | DVERI           | _AY                 |         |                           |                                         |                 |
| OG MILE 0.247 (EA              | STBOUNE             | )) (SEC.        | 362)                |         |                           |                                         |                 |
|                                |                     | 1 B             |                     |         |                           |                                         |                 |
|                                |                     |                 |                     |         |                           |                                         |                 |
|                                |                     |                 |                     |         |                           |                                         |                 |
|                                |                     |                 |                     |         |                           |                                         |                 |
| NOTES                          |                     |                 |                     |         |                           |                                         |                 |
|                                |                     |                 |                     |         | PLACED PE                 |                                         |                 |
|                                | WISE APP            |                 |                     |         | FION 410.07<br>NEER.      | UNLES                                   | >>              |
|                                |                     |                 |                     |         |                           |                                         |                 |
|                                |                     |                 |                     |         | ICH EXISTIN<br>VED BY THE |                                         | SS              |
| ENGINE                         |                     | 3 UTHEI         | WIJE /              | ALLINO  |                           | _                                       |                 |
|                                |                     |                 |                     |         |                           |                                         |                 |
| C.L.                           |                     |                 |                     |         |                           |                                         |                 |
| CONST.                         |                     |                 |                     |         |                           |                                         |                 |
|                                |                     |                 |                     |         |                           |                                         |                 |
| SURFACE COURSE                 | ( <sup> </sup> /2″) |                 |                     |         |                           |                                         |                 |
| ) LBS./SQ. YD.                 |                     |                 |                     |         |                           |                                         |                 |
| O" TACK COAT<br>GAL./SQ.YD.)   |                     |                 |                     | -       |                           |                                         |                 |
| UAL./ SU. 10.1                 |                     |                 |                     |         |                           |                                         |                 |
| COLD MILLING (2"               | )                   |                 |                     |         | -                         |                                         |                 |
|                                |                     |                 | 11 011              |         |                           |                                         |                 |
| 10'-0"                         | LANE                |                 | 4'-0''              | SHLD.   |                           |                                         |                 |
|                                |                     |                 |                     |         |                           |                                         |                 |
| 0.020                          | '/' (TYP.)          | ) 0             | .040′/              | (TYP.   | EXIST                     |                                         |                 |
| EXISTING PAVEMEN               | ΝT                  |                 |                     |         |                           | <u>SLOF</u>                             | <u>PE</u>       |
| ILL & OVERLAY                  | <u> </u>            |                 |                     |         |                           |                                         |                 |
| OULDER MIL                     | ۶.                  |                 | 21 A V              | /       |                           |                                         |                 |
| _OG MILE 0.395 (E              |                     |                 |                     |         |                           |                                         |                 |
| OG MILE 0.595 (E               |                     |                 |                     |         |                           |                                         |                 |
|                                |                     |                 |                     |         |                           |                                         |                 |
|                                |                     |                 |                     |         |                           |                                         |                 |
|                                |                     |                 | 0110                |         |                           | -,,,,,,,,,,,,,,,,,,,,,,,,,,,,,,,,,,,,,, | . –             |
| I Y P                          | ICAL S              | SECH            | UNS                 | U٢      | IMPROVE                   | EMEN                                    |                 |

4.752 TO 4.786 (EASTBOUND) (SEC. 362)

TRANSITIONS: 0.921T0 1.042 (EASTBOUND) (SEC. 362)

BRIDGES:

|                     |                     |                 |                     | _      |               |                 |                 |
|---------------------|---------------------|-----------------|---------------------|--------|---------------|-----------------|-----------------|
|                     | DATE<br>REVISED     | DATE<br>REVISED | FED.RD.<br>DIST.NO. | STATE  | JOB NO.       | SHEET<br>NO.    | TOTAL<br>SHEETS |
|                     | 06-09-2023          |                 | 6                   | ARK.   | 061646        | 8               | 71              |
|                     |                     |                 | TYPIC               | AL SEC | TIONS OF IMPR | OVEMEN          | ITS             |
|                     |                     |                 |                     |        |               |                 |                 |
|                     |                     |                 |                     |        |               |                 |                 |
| •                   |                     |                 |                     |        | ARK           | ANSAS           | NA NA           |
| E COURSE (1/2")     |                     |                 | I                   |        | REGIS         | X. O<br>STÊRED  | uic.            |
| Q. YD.              |                     |                 |                     |        | PROFE         | SSIONA<br>INEER |                 |
|                     |                     |                 |                     |        | <u>ن</u> *    | 9808            |                 |
| COAT<br>. YD.)      |                     |                 |                     |        | VAMES         | L. BARK         | r               |
| k• ι∪₀/             |                     |                 |                     |        | 06-0          | 9-2023          |                 |
| LLING (2")          |                     |                 |                     |        |               |                 |                 |
|                     |                     | -               |                     |        |               |                 |                 |
| IO'-O" LANE         | 4'-                 | O" SHLD         | ).                  |        |               |                 |                 |
|                     |                     |                 |                     |        |               |                 |                 |
| 0.020′/′ (TYP.)     | 0.04                | )'/'(TYP        |                     |        |               |                 |                 |
|                     | 0.01                | - / \    F      | •/                  | EXIS   | SLOPE         |                 |                 |
| PAVEMENT            |                     |                 |                     |        |               | _               |                 |
| ERLAY               |                     |                 |                     |        |               |                 |                 |
| ER MILL & O         | VERI                | ΛΥ              |                     |        |               |                 |                 |
|                     |                     |                 |                     |        |               |                 |                 |
| 2.192 (EASTBOUND) ( | SEC. 362            | )               |                     |        |               |                 |                 |
|                     |                     |                 |                     |        |               |                 |                 |
|                     |                     |                 |                     |        |               |                 |                 |
|                     |                     |                 |                     |        |               |                 |                 |
|                     |                     |                 |                     |        |               |                 |                 |
| NOTES:              |                     |                 |                     |        |               |                 |                 |
| I. LONGITUDI        |                     | ITS ARF         | TO RE               |        | ED PER TY     | ΡΙΟΔΙ           |                 |
| SECTION IN          |                     |                 |                     |        |               |                 |                 |
| OTHERWISE           |                     |                 |                     |        |               |                 |                 |
|                     |                     |                 |                     |        |               |                 |                 |
| 2.ALL CROS          |                     |                 |                     |        |               | DSS             |                 |
| SLOPES UNL          | ESS OTI             | HERWISE         | APPRC               | OVED E | BY THE        |                 |                 |
| ENGINEER.           |                     |                 |                     |        |               |                 |                 |
|                     |                     |                 |                     |        |               |                 |                 |
|                     |                     |                 |                     |        |               |                 |                 |
| C.L.                |                     |                 |                     |        |               |                 |                 |
| CONST.              |                     |                 |                     |        |               |                 |                 |
| I                   |                     |                 |                     |        |               |                 |                 |
| SURFACE COURSE (1/2 | 2")                 |                 |                     |        |               |                 |                 |
| LBS./SQ.YD.         |                     |                 |                     | _      |               |                 |                 |
| " ТАСК СОАТ         |                     |                 |                     |        |               |                 |                 |
| GAL./SQ.YD.)        |                     |                 |                     |        |               |                 |                 |
|                     |                     |                 |                     |        |               |                 |                 |
| COLD MILLING (2")   |                     |                 |                     |        |               |                 |                 |
|                     |                     |                 |                     |        |               |                 |                 |
| 12'-0" LAN          | IE 🗕                | 6'-0            | )" SHL              | D.     |               |                 |                 |
|                     |                     |                 |                     |        |               |                 |                 |
| 0.020'/' (          | (TYP.)              | <br>0.∩⊿∩       | ) <i>' / '</i> (T)  | (P)    |               |                 |                 |
|                     | /                   | 0.040           | // (I)              |        | <u> </u>      | 05-             |                 |
| XISTING PAVEMENT    |                     |                 |                     | I      | 5[            | UPE             | _               |
| & OVERLAY           |                     |                 |                     |        |               |                 |                 |
|                     | <ul><li>•</li></ul> |                 | $\vee$              | I      |               |                 |                 |
| ULDER MILL          |                     |                 | , T                 |        |               |                 |                 |
| MILE 3.967 (EASTBOL |                     |                 |                     |        |               |                 |                 |
| MILE 4.110 (EASTBOU |                     |                 |                     |        |               |                 |                 |
| MILE 8.215 (WESTBOU | IND/ (SEC           | . ומנ           |                     |        |               |                 |                 |
| TYP                 | ICAL                | SECTI           | ONS                 | OF     | IMPROVE       | EMEN            | ΙT              |
| 1 1 1               |                     |                 |                     | $\sim$ |               |                 | • •             |