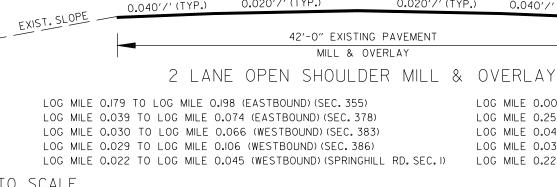

GENERAL NOTES

|                                | DATE<br>REVISED     | DATE<br>REVISED | FED.RD.<br>DIST.NO. | STATE   | JOB NO.                   | SHEET<br>NO.                            | TOTAL<br>SHEETS |
|--------------------------------|---------------------|-----------------|---------------------|---------|---------------------------|-----------------------------------------|-----------------|
|                                | 06-09-2023          |                 | 6                   | ARK.    | 061646                    | 6                                       | 71              |
| C.L.                           |                     |                 |                     | AL SECT | TIONS OF IMPR             | OVEMEN                                  | NTS             |
| CONST.                         |                     |                 |                     |         |                           |                                         |                 |
|                                | .1.7                |                 |                     |         | APPARTAT                  |                                         | <b>y</b>        |
| SURFACE COURSE<br>LBS./SQ. YD. | ( <sup> </sup> /2″) |                 |                     |         | - James                   | ANS/B                                   | m               |
|                                |                     |                 |                     |         |                           | STERED                                  | г               |
| O" TACK COAT<br>GAL./SQ. YD.)  |                     |                 |                     | -       | · · · ·                   | 9808                                    |                 |
| GAL./ SQ. 10./                 |                     |                 |                     |         | JAMES                     | L. BARK                                 | la.             |
| COLD MILLING (2")              |                     |                 |                     | -       | -06-0                     | 9-2023                                  |                 |
| <br>   2'-0" L                 | ANE                 |                 | VA<br>6'-0"         |         |                           |                                         |                 |
|                                |                     |                 |                     |         | -                         |                                         |                 |
| 0.020′                         | /′(TYP.)            |                 | 0404.44             | (       |                           |                                         |                 |
| 0.020                          | / (IIF./            | υ.              | 040′/′              | (TYP.)  | EXIST                     | 51.00                                   | _               |
| EXISTING PAVEMEN               | Т                   |                 |                     | _       |                           |                                         |                 |
| L & OVERLAY                    |                     |                 |                     |         |                           |                                         |                 |
| ULDER MILL                     | <u> </u>            | DVERI           | _AY                 |         |                           |                                         |                 |
| OG MILE 0.247 (EA              | STBOUNE             | )) (SEC.        | 362)                |         |                           |                                         |                 |
|                                |                     | 1 B             |                     |         |                           |                                         |                 |
|                                |                     |                 |                     |         |                           |                                         |                 |
|                                |                     |                 |                     |         |                           |                                         |                 |
|                                |                     |                 |                     |         |                           |                                         |                 |
| NOTES                          |                     |                 |                     |         |                           |                                         |                 |
|                                |                     |                 |                     |         | PLACED PE                 |                                         |                 |
|                                | WISE APP            |                 |                     |         | FION 410.07<br>NEER.      | UNLES                                   | >>              |
|                                |                     |                 |                     |         |                           |                                         |                 |
|                                |                     |                 |                     |         | ICH EXISTIN<br>VED BY THE |                                         | SS              |
| ENGINE                         |                     | 3 UTHEI         | WIJE /              | ALLINO  |                           | _                                       |                 |
|                                |                     |                 |                     |         |                           |                                         |                 |
| C.L.                           |                     |                 |                     |         |                           |                                         |                 |
| CONST.                         |                     |                 |                     |         |                           |                                         |                 |
|                                |                     |                 |                     |         |                           |                                         |                 |
| SURFACE COURSE                 | ( <sup> </sup> /2″) |                 |                     |         |                           |                                         |                 |
| ) LBS./SQ. YD.                 |                     |                 |                     |         |                           |                                         |                 |
| O" TACK COAT<br>GAL./SQ.YD.)   |                     |                 |                     | -       |                           |                                         |                 |
| UAL./ SU. 10.1                 |                     |                 |                     |         |                           |                                         |                 |
| COLD MILLING (2"               | )                   |                 |                     |         | -                         |                                         |                 |
|                                |                     |                 | 11 011              |         |                           |                                         |                 |
| 10'-0"                         | LANE                |                 | 4'-0''              | SHLD.   |                           |                                         |                 |
|                                |                     |                 |                     |         |                           |                                         |                 |
| 0.020                          | '/' (TYP.)          | ) 0             | .040′/              | (TYP.   | EXIST                     |                                         |                 |
| EXISTING PAVEMEN               | ΝT                  |                 |                     |         |                           | <u>SLOF</u>                             | <u>PE</u>       |
| ILL & OVERLAY                  | <u> </u>            |                 |                     |         |                           |                                         |                 |
| OULDER MIL                     | ۶.                  |                 | 21 A V              | /       |                           |                                         |                 |
| _OG MILE 0.395 (E              |                     |                 |                     |         |                           |                                         |                 |
| OG MILE 0.595 (E               |                     |                 |                     |         |                           |                                         |                 |
|                                |                     |                 |                     |         |                           |                                         |                 |
|                                |                     |                 |                     |         |                           |                                         |                 |
|                                |                     |                 | 0110                |         |                           | -,,,,,,,,,,,,,,,,,,,,,,,,,,,,,,,,,,,,,, | . –             |
| I Y P                          | ICAL S              | SECH            | UNS                 | U٢      | IMPROVE                   | EMEN                                    |                 |