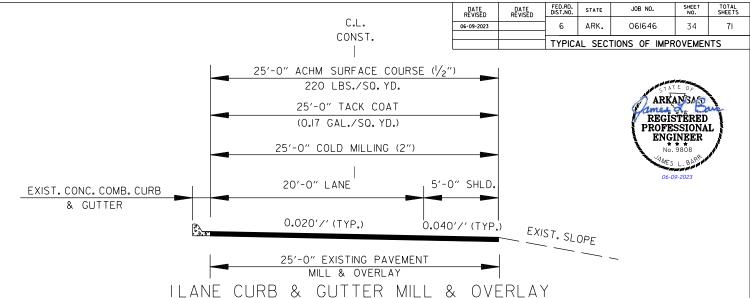

I. LONGITUDINAL JOINTS ARE TO BE PLACED PER TYPICAL SECTION IN ACCORDANCE WITH SECTION 410.07 UNLESS OTHERWISE APPROVED BY THE ENGINEER.

2. ALL CROSS SLOPES ARE TO MATCH EXISTING CROSS SLOPES UNLESS OTHERWISE APPROVED BY THE