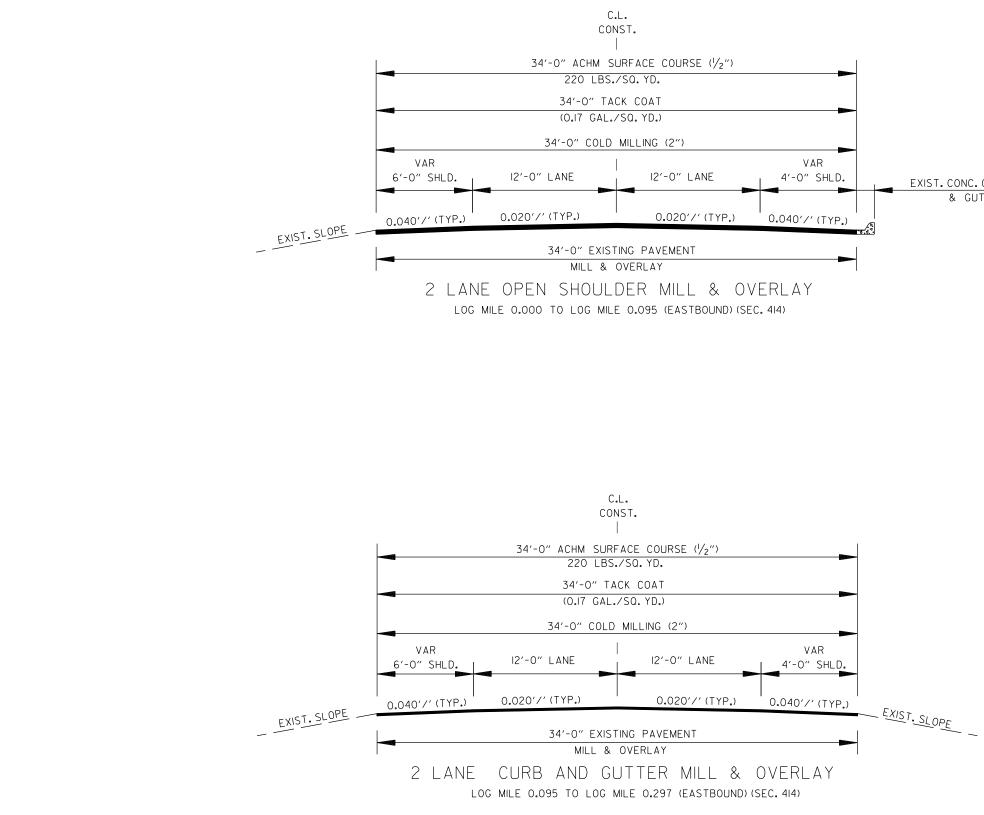

| DATE<br>REVISED | DATE<br>REVISED | FED.RD.<br>DIST.NO.              | STATE | JOB NO. | SHEET<br>NO. | TOTAL<br>SHEETS |  |
|-----------------|-----------------|----------------------------------|-------|---------|--------------|-----------------|--|
| 06-09-2023      |                 | 6                                | ARK.  | 061646  | Ш            | 71              |  |
|                 |                 | TYPICAL SECTIONS OF IMPROVEMENTS |       |         |              |                 |  |