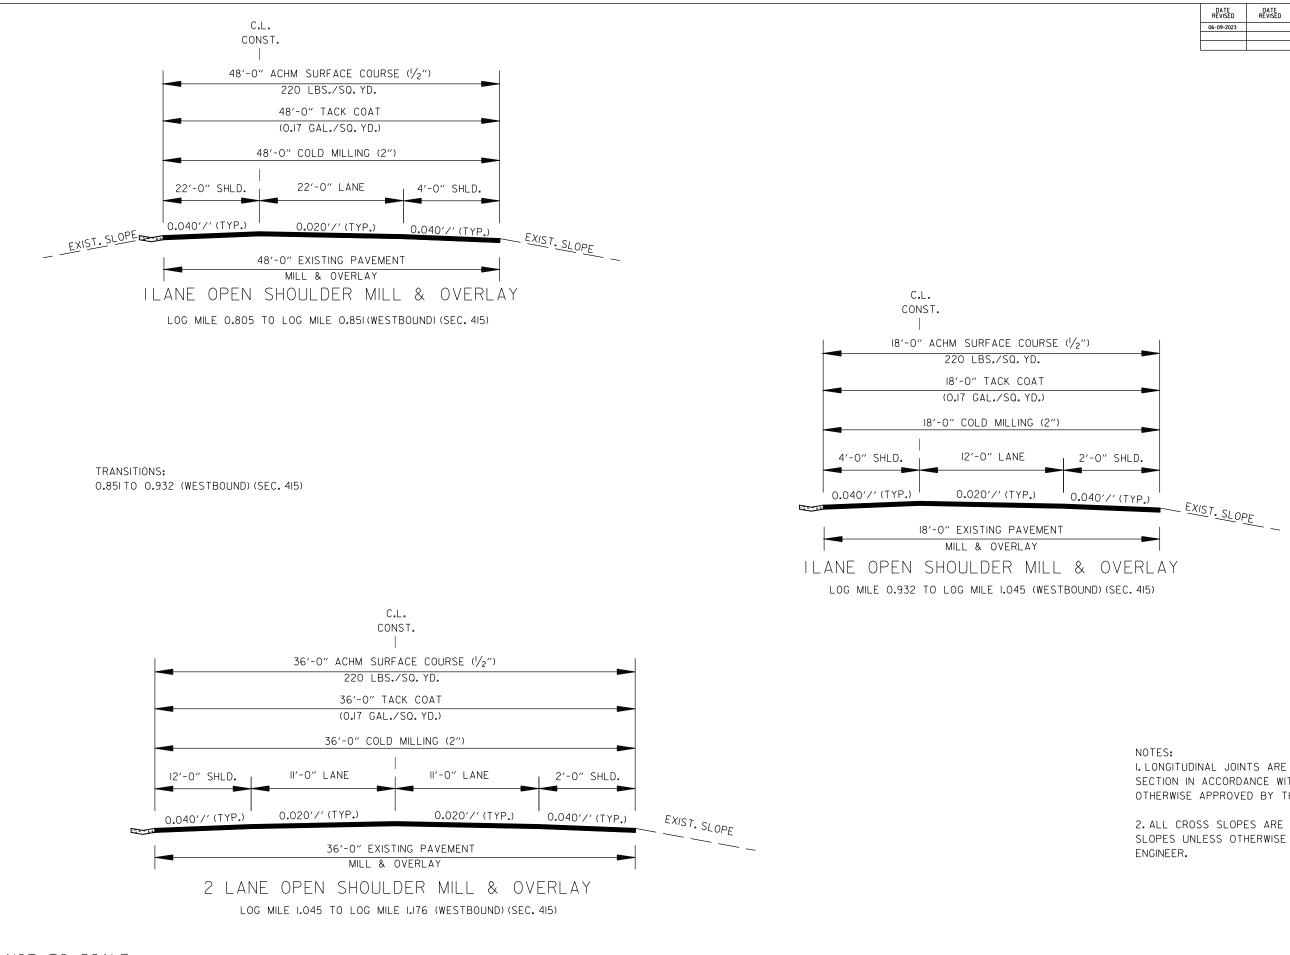

| DATE<br>REVISED | DATE<br>REVISED | FED.RD.<br>DIST.NO. | STATE  | JOB NO.       | SHEET<br>NO. | TOTAL<br>SHEETS |
|-----------------|-----------------|---------------------|--------|---------------|--------------|-----------------|
| 06-09-2023      |                 | 6                   | ARK.   | 061646        | 20           | 71              |
|                 |                 | TYPIC               | AL SEC | TIONS OF IMPR | OVEMEN       | ITS             |
|                 |                 |                     |        |               |              |                 |