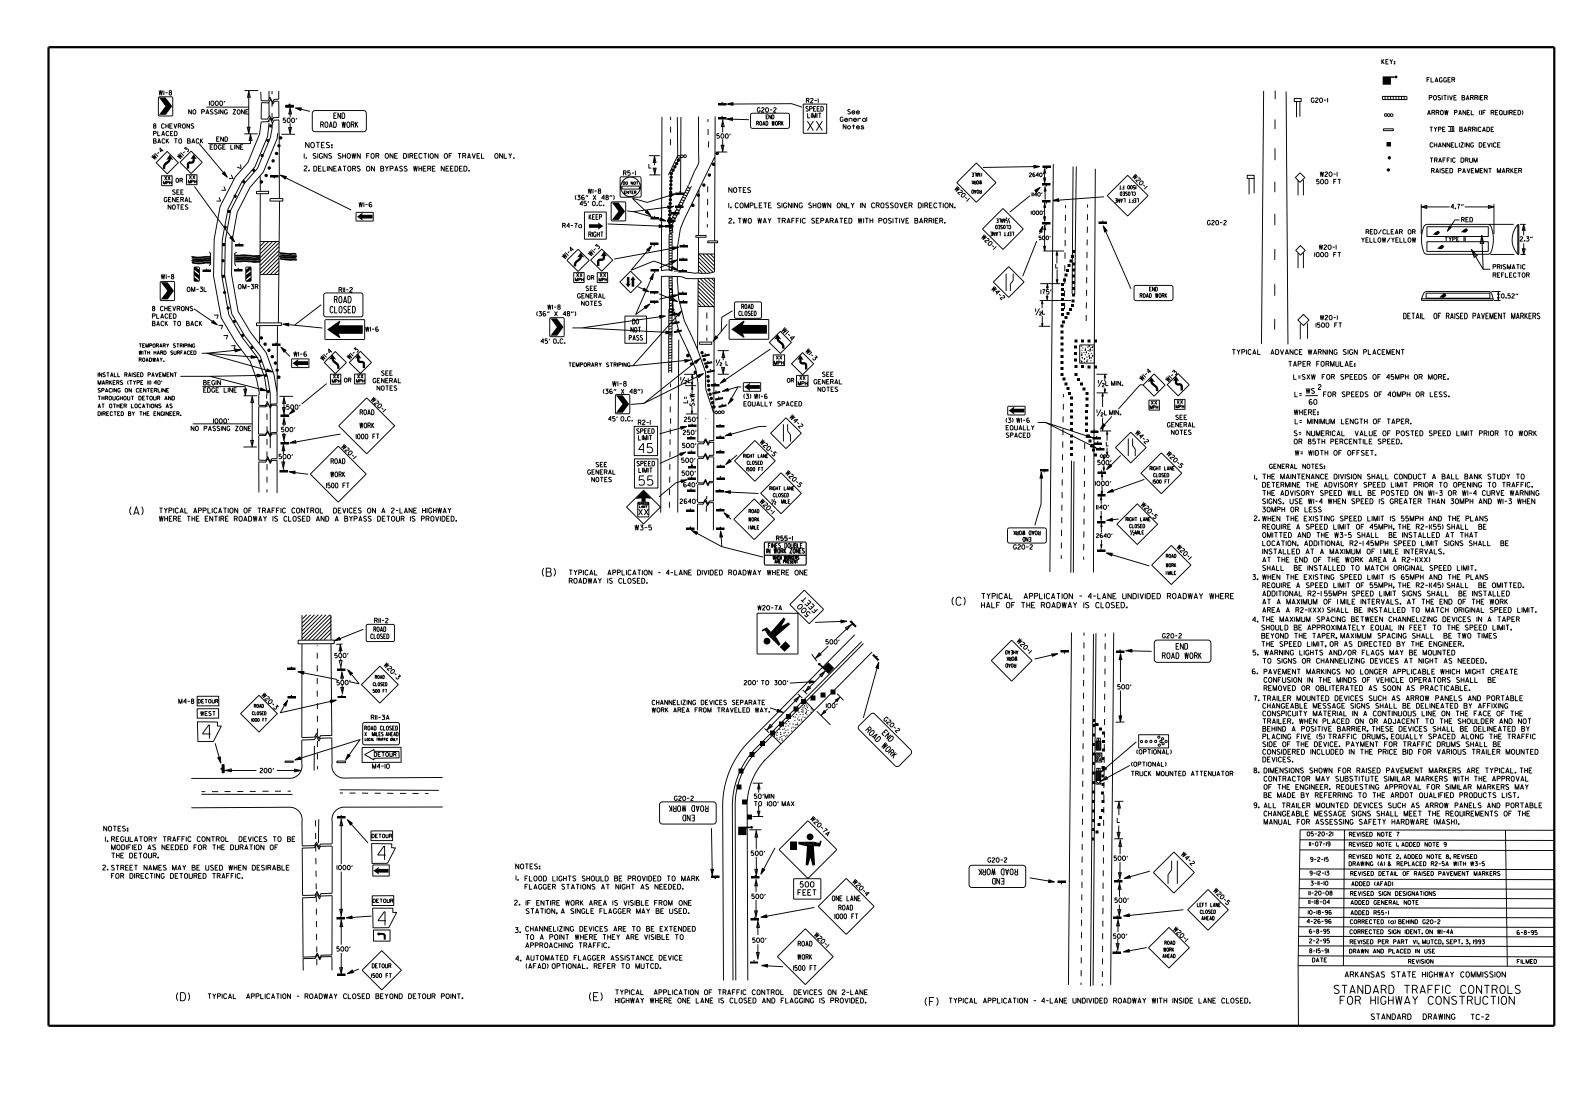

# **ROADWAY STANDARD DRAWINGS**

| DRWG.NO. | TITLE                                                                          |
|----------|--------------------------------------------------------------------------------|
| DR-3     | DETAILS OF DRIVEWAYS & STREET TURNOUTS (PAVEMENT PRESERVATION)                 |
| GR-6     | GUARDRAIL DETAILS                                                              |
| GR-7     | GUARDRAIL DETAILS                                                              |
| GR-8     | GUARDRAIL DETAILS                                                              |
| GR-9     | GUARDRAIL DETAILS                                                              |
| GR-10    | GUARDRAIL DETAILS                                                              |
| GR-11    | GUARDRAIL DETAILS                                                              |
| GR-12    | GUARDRAIL DETAILS                                                              |
| PM-1     | PAVEMENT MARKING DETAILS                                                       |
| PM-2     | PERMANENT PAVEMENT MARKING ON ACCESS CONTROLLED ROADWAYS                       |
| PU-1     | DETAILS OF PIPE UNDERDRAIN                                                     |
| RRS-1    | PAVEMENT MARKING FOR RAILROAD CROSSING                                         |
| TC-1     | STANDARD TRAFFIC CONTROLS FOR HIGHWAY CONSTRUCTION                             |
| TC-2     | STANDARD TRAFFIC CONTROLS FOR HIGHWAY CONSTRUCTION                             |
| TC-3     | STANDARD TRAFFIC CONTROLS FOR HIGHWAY CONSTRUCTION                             |
| TC-4     | STANDARD TRAFFIC CONTROLS FOR HIGHWAY CONSTRUCTION - TEMPORARY PRECAST BARRIER |
| TC-5     | STANDARD TRAFFIC CONTROLS FOR HIGHWAY CONSTRUCTION - TEMPORARY PRECAST BARRIER |
| TEC-1    | TEMPORARY EROSION CONTROL DEVICES                                              |
| TEC-3    | TEMPORARY EROSION CONTROL DEVICES                                              |