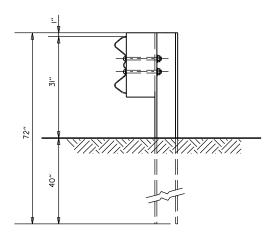

|                                   |
| ADDED NOTE                                                                                                                                                                         |        |                                   |
| DRAWN & ISSUED                                                                                                                                                                     |        | STANDARD DRAWING GR-10            |
| REVISION                                                                                                                                                                           | FILMED | STANDARD DRAWING OR IC            |



THRIE BEAM RAIL WITH STEEL TUBING BLOCKOUT AND STEEL POST POSTS I-7



W-BEAM TO THRIE BEAM TRANSITION RAIL WITH WOOD OR PLASTIC BLOCKOUT AND STEEL POST POST 8



REVISION

II-I6-I7 07-I4-I0 II-29-07 08-22-02 03-30-00 DATE

|          |        | ARKANSAS STATE HIGHWAY COMMISSION |
|----------|--------|-----------------------------------|
| NGED     |        |                                   |
| TO GR-II |        | GUARDRAIL DETAILS                 |
|          |        | STANDARD DRAWING GR-II            |
|          | FILMED | STANDARD DRAWING OR-II            |

6'-3" ASYMMETRICAL TRANSITION SECTION THRIE BEAM - W-BEAM 25'-0" W-BEAM 12'-6" THRIE BEAM BEGIN TYPE "A" GUARDRAIL I" DIA. FORMED HOLES IN CONCRETE TRANSITION RAIL FOR OF TRAFFIC TWO SECTIONS OF THRIE BEAM RAIL NESTED. ONE SET NISIDE THE OTHER. 3'-11/2" ⅓" DIA. BOLTS SPECIAL END SHOE = 1 H ┝┑╞╞