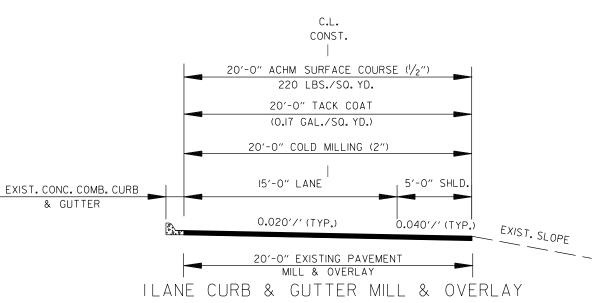

EXIST. CONC. COMB. CURB & GUTTER

> NOTES: I. LONGITUDINAL JOINTS ARE TO BE PLACED PER TYPICAL SECTION IN ACCORDANCE WITH SECTION 410.07 UNLESS OTHERWISE APPROVED BY THE ENGINEER.

2. ALL CROSS SLOPES ARE TO MATCH EXISTING CROSS SLOPES UNLESS OTHERWISE APPROVED BY THE ENGINEER.