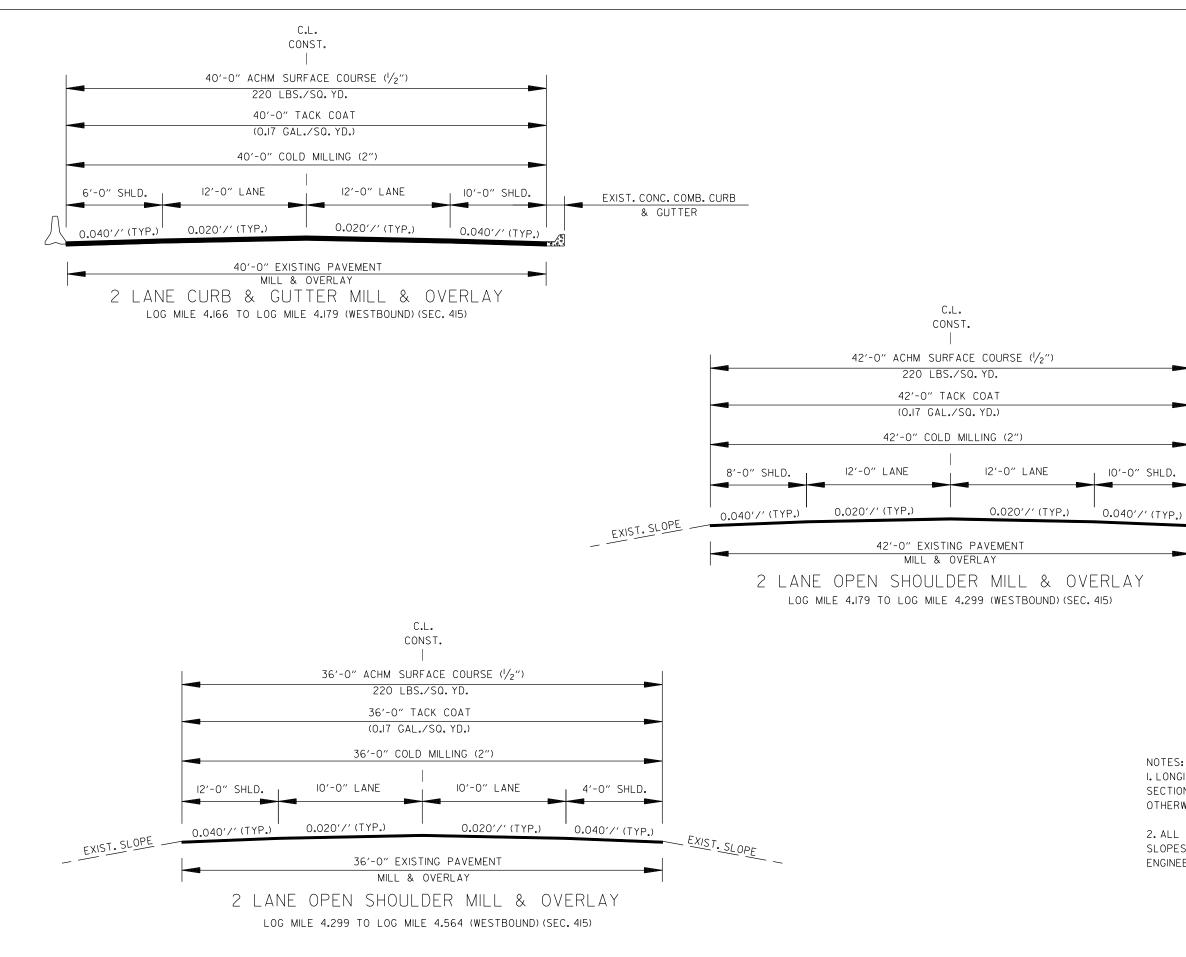

GENERAL NOTES

|                                | DATE<br>REVISED     | DATE<br>REVISED | FED.RD.<br>DIST.NO. | STATE   | JOB NO.                   | SHEET<br>NO.                            | TOTAL<br>SHEETS |
|--------------------------------|---------------------|-----------------|---------------------|---------|---------------------------|-----------------------------------------|-----------------|
|                                | 06-09-2023          |                 | 6                   | ARK.    | 061646                    | 6                                       | 71              |
| C.L.                           |                     |                 |                     | AL SECT | TIONS OF IMPR             | OVEMEN                                  | NTS             |
| CONST.                         |                     |                 |                     |         |                           |                                         |                 |
|                                | .1.7                |                 |                     |         | APPARTAT                  |                                         | <b>y</b>        |
| SURFACE COURSE<br>LBS./SQ. YD. | ( <sup> </sup> /2″) |                 |                     |         | - James                   | ANS/B                                   | m               |
|                                |                     |                 |                     |         |                           | STERED                                  | г               |
| O" TACK COAT<br>GAL./SQ. YD.)  |                     |                 |                     | -       | · · · ·                   | 9808                                    |                 |
| GAL./ SQ. 10./                 |                     |                 |                     |         | JAMES                     | L. BARK                                 | la.             |
| COLD MILLING (2")              |                     |                 |                     | -       | -06-0                     | 9-2023                                  |                 |
| <br>   2'-0" L                 | ANE                 |                 | VA<br>6'-0"         |         |                           |                                         |                 |
|                                |                     |                 |                     |         | -                         |                                         |                 |
| 0.020′                         | /′(TYP.)            |                 | 0404.44             | (       |                           |                                         |                 |
| 0.020                          | / (IIF./            | υ.              | 040′/′              | (TYP.)  | EXIST                     | 51.00                                   | _               |
| EXISTING PAVEMEN               | Т                   |                 |                     | _       |                           |                                         |                 |
| L & OVERLAY                    |                     |                 |                     |         |                           |                                         |                 |
| ULDER MILL                     | <u> </u>            | DVERI           | _AY                 |         |                           |                                         |                 |
| OG MILE 0.247 (EA              | STBOUNE             | )) (SEC.        | 362)                |         |                           |                                         |                 |
|                                |                     | 1 B             |                     |         |                           |                                         |                 |
|                                |                     |                 |                     |         |                           |                                         |                 |
|                                |                     |                 |                     |         |                           |                                         |                 |
|                                |                     |                 |                     |         |                           |                                         |                 |
| NOTES                          |                     |                 |                     |         |                           |                                         |                 |
|                                |                     |                 |                     |         | PLACED PE                 |                                         |                 |
|                                | WISE APP            |                 |                     |         | FION 410.07<br>NEER.      | UNLES                                   | >>              |
|                                |                     |                 |                     |         |                           |                                         |                 |
|                                |                     |                 |                     |         | ICH EXISTIN<br>VED BY THE |                                         | SS              |
| ENGINE                         |                     | 3 UTHEI         | WIJE /              | ALLINO  |                           | _                                       |                 |
|                                |                     |                 |                     |         |                           |                                         |                 |
| C.L.                           |                     |                 |                     |         |                           |                                         |                 |
| CONST.                         |                     |                 |                     |         |                           |                                         |                 |
|                                |                     |                 |                     |         |                           |                                         |                 |
| SURFACE COURSE                 | ( <sup> </sup> /2″) |                 |                     |         |                           |                                         |                 |
| ) LBS./SQ. YD.                 |                     |                 |                     |         |                           |                                         |                 |
| O" TACK COAT<br>GAL./SQ.YD.)   |                     |                 |                     | -       |                           |                                         |                 |
| UAL./ SU. 10.1                 |                     |                 |                     |         |                           |                                         |                 |
| COLD MILLING (2"               | )                   |                 |                     |         | -                         |                                         |                 |
|                                |                     |                 | 11 011              |         |                           |                                         |                 |
| 10'-0"                         | LANE                |                 | 4'-0''              | SHLD.   |                           |                                         |                 |
|                                |                     |                 |                     |         |                           |                                         |                 |
| 0.020                          | '/' (TYP.)          | ) 0             | .040′/              | (TYP.   | EXIST                     |                                         |                 |
| EXISTING PAVEMEN               | ΝT                  |                 |                     |         |                           | <u>SLOF</u>                             | <u>PE</u>       |
| ILL & OVERLAY                  | <u> </u>            |                 |                     |         |                           |                                         |                 |
| OULDER MIL                     | ۶.                  |                 | 21 A V              | /       |                           |                                         |                 |
| _OG MILE 0.395 (E              |                     |                 |                     |         |                           |                                         |                 |
| OG MILE 0.595 (E               |                     |                 |                     |         |                           |                                         |                 |
|                                |                     |                 |                     |         |                           |                                         |                 |
|                                |                     |                 |                     |         |                           |                                         |                 |
|                                |                     |                 | 0110                |         |                           | -,,,,,,,,,,,,,,,,,,,,,,,,,,,,,,,,,,,,,, | . –             |
| I Y P                          | ICAL S              | SECH            | UNS                 | U٢      | IMPROVE                   | EMEN                                    |                 |

4.752 TO 4.786 (EASTBOUND) (SEC. 362)

TRANSITIONS: 0.921T0 1.042 (EASTBOUND) (SEC. 362)

BRIDGES:

|                     |                     |                 |                     | _      |               |                 |                 |
|---------------------|---------------------|-----------------|---------------------|--------|---------------|-----------------|-----------------|
|                     | DATE<br>REVISED     | DATE<br>REVISED | FED.RD.<br>DIST.NO. | STATE  | JOB NO.       | SHEET<br>NO.    | TOTAL<br>SHEETS |
|                     | 06-09-2023          |                 | 6                   | ARK.   | 061646        | 8               | 71              |
|                     |                     |                 | TYPIC               | AL SEC | TIONS OF IMPR | OVEMEN          | ITS             |
|                     |                     |                 |                     |        |               |                 |                 |
|                     |                     |                 |                     |        |               |                 |                 |
| •                   |                     |                 |                     |        | ARK           | ANSAS           | NA NA           |
| E COURSE (1/2")     |                     |                 | I                   |        | REGIS         | X. O<br>STÊRED  | uic.            |
| Q. YD.              |                     |                 |                     |        | PROFE         | SSIONA<br>INEER |                 |
|                     |                     |                 |                     |        | <u>ن</u> *    | 9808            |                 |
| COAT<br>. YD.)      |                     |                 |                     |        | VAMES         | L. BARK         | r               |
| k• ι∪₀/             |                     |                 |                     |        | 06-0          | 9-2023          |                 |
| LLING (2")          |                     |                 |                     |        |               |                 |                 |
|                     |                     | -               |                     |        |               |                 |                 |
| IO'-O" LANE         | 4'-                 | O" SHLD         | ).                  |        |               |                 |                 |
|                     |                     |                 |                     |        |               |                 |                 |
| 0.020′/′ (TYP.)     | 0.04                | )'/'(TYP        |                     |        |               |                 |                 |
|                     | 0.01                | - / \    F      | •/                  | EXIS   | SLOPE         |                 |                 |
| PAVEMENT            |                     |                 |                     |        |               | _               |                 |
| ERLAY               |                     |                 |                     |        |               |                 |                 |
| ER MILL & O         | VERI                | ΛΥ              |                     |        |               |                 |                 |
|                     |                     |                 |                     |        |               |                 |                 |
| 2.192 (EASTBOUND) ( | SEC. 362            | )               |                     |        |               |                 |                 |
|                     |                     |                 |                     |        |               |                 |                 |
|                     |                     |                 |                     |        |               |                 |                 |
|                     |                     |                 |                     |        |               |                 |                 |
|                     |                     |                 |                     |        |               |                 |                 |
| NOTES:              |                     |                 |                     |        |               |                 |                 |
| I. LONGITUDI        |                     | ITS ARF         | TO RE               |        | ED PER TY     | ΡΙΟΔΙ           |                 |
| SECTION IN          |                     |                 |                     |        |               |                 |                 |
| OTHERWISE           |                     |                 |                     |        |               |                 |                 |
|                     |                     |                 |                     |        |               |                 |                 |
| 2.ALL CROS          |                     |                 |                     |        |               | DSS             |                 |
| SLOPES UNL          | ESS OTI             | HERWISE         | APPRC               | OVED E | BY THE        |                 |                 |
| ENGINEER.           |                     |                 |                     |        |               |                 |                 |
|                     |                     |                 |                     |        |               |                 |                 |
|                     |                     |                 |                     |        |               |                 |                 |
| C.L.                |                     |                 |                     |        |               |                 |                 |
| CONST.              |                     |                 |                     |        |               |                 |                 |
| I                   |                     |                 |                     |        |               |                 |                 |
| SURFACE COURSE (1/2 | 2")                 |                 |                     |        |               |                 |                 |
| LBS./SQ.YD.         |                     |                 |                     | _      |               |                 |                 |
| " ТАСК СОАТ         |                     |                 |                     |        |               |                 |                 |
| GAL./SQ.YD.)        |                     |                 |                     |        |               |                 |                 |
|                     |                     |                 |                     |        |               |                 |                 |
| COLD MILLING (2")   |                     |                 |                     |        |               |                 |                 |
|                     |                     |                 |                     |        |               |                 |                 |
| 12'-0" LAN          | IE 🗕                | 6'-0            | )" SHL              | D.     |               |                 |                 |
|                     |                     |                 |                     |        |               |                 |                 |
| 0.020'/' (          | (TYP.)              | <br>0.∩⊿∩       | ) <i>' / '</i> (T)  | (P)    |               |                 |                 |
|                     | /                   | 0.040           | // (I)              |        | <u> </u>      | 05-             |                 |
| XISTING PAVEMENT    |                     |                 |                     | I      | 5[            | UPE             | _               |
| & OVERLAY           |                     |                 |                     |        |               |                 |                 |
|                     | <ul><li>•</li></ul> |                 | $\vee$              | I      |               |                 |                 |
| ULDER MILL          |                     |                 | , T                 |        |               |                 |                 |
| MILE 3.967 (EASTBOL |                     |                 |                     |        |               |                 |                 |
| MILE 4.110 (EASTBOU |                     |                 |                     |        |               |                 |                 |
| MILE 8.215 (WESTBOU | IND/ (SEC           | . ומנ           |                     |        |               |                 |                 |
| TYP                 | ICAL                | SECTI           | ONS                 | OF     | IMPROVE       | EMEN            | ΙT              |
| 1 1 1               |                     |                 |                     | $\sim$ |               |                 | • •             |

|                                     |                 |                 |                     |               |               | CUEET               | TOTAL           |  |  |  |
|-------------------------------------|-----------------|-----------------|---------------------|---------------|---------------|---------------------|-----------------|--|--|--|
|                                     | DATE<br>REVISED | DATE<br>REVISED | FED.RD.<br>DIST.NO. | STATE         | JOB NO.       | SHEET<br>NO.        | TOTAL<br>SHEETS |  |  |  |
|                                     | 06-09-2023      |                 |                     | ARK.          | 061646        | 9                   | 71              |  |  |  |
| C.L.                                |                 | <u> </u>        |                     | AL SEC        | TIONS OF IMPR | UVEMEN              | 115             |  |  |  |
| CONST.                              |                 |                 |                     |               |               |                     |                 |  |  |  |
|                                     |                 |                 |                     |               | ADE           |                     | <b>\</b>        |  |  |  |
| CHM SURFACE COUI<br>O LBS./SQ.YD.   | ≺SE (½″         | )               |                     |               | - Fames       | TÊRED               | uic .           |  |  |  |
|                                     |                 |                 |                     |               |               | SSIONA              | L               |  |  |  |
| -O" TACK COAT<br>7 GAL./SQ.YD.)     |                 |                 |                     |               | · · · · ·     | 9808                |                 |  |  |  |
|                                     |                 |                 |                     |               | OG-0          | L. BAN'AW<br>9-2023 |                 |  |  |  |
| COLD MILLING (2"                    | `)              |                 |                     |               |               |                     |                 |  |  |  |
|                                     |                 |                 | 6′-0″               | SULD          |               |                     |                 |  |  |  |
|                                     |                 |                 |                     | SHLU.         |               |                     |                 |  |  |  |
| 0.020                               |                 |                 | 0.404               | (             |               |                     |                 |  |  |  |
| 0.020                               | )'/' (TYP.      | .) 0            | .040′/              | ' (TYP        | )<br>EXIS     | T. <u>SL</u> OI     | <b>D</b> -      |  |  |  |
| EXISTING PAVEMEN                    | ТИ              |                 |                     | _             |               | <u>- 51</u> 01      | <u> </u>        |  |  |  |
| ILL & OVERLAY                       |                 |                 |                     |               |               |                     |                 |  |  |  |
| OULDER MIL                          | L &             | OVEF            | RLAY                | ſ             |               |                     |                 |  |  |  |
| G MILE 6.285 (EAS                   |                 |                 |                     |               |               |                     |                 |  |  |  |
| MILE 6.448 (EAS                     |                 |                 |                     |               |               |                     |                 |  |  |  |
|                                     |                 |                 |                     |               |               |                     |                 |  |  |  |
| NOTES:                              |                 |                 |                     |               |               |                     |                 |  |  |  |
|                                     |                 |                 |                     |               | CED PER T     |                     |                 |  |  |  |
|                                     |                 |                 |                     |               | 410.07 UNL    | ESS                 |                 |  |  |  |
| OTHERWISE APPROVED BY THE ENGINEER. |                 |                 |                     |               |               |                     |                 |  |  |  |
| 2.ALL CRO                           | SS SLOF         | PES ARE         | ТО М.               | АТСН          | EXISTING CR   | OSS                 |                 |  |  |  |
| SLOPES UN                           | LESS OT         | HERWISE         | APPR                | OVED          | BY THE        |                     |                 |  |  |  |
| ENGINEER.                           |                 |                 |                     |               |               |                     |                 |  |  |  |
|                                     |                 |                 |                     |               |               |                     |                 |  |  |  |
| C.L.                                |                 |                 |                     |               |               |                     |                 |  |  |  |
| CONST.                              |                 |                 |                     |               |               |                     |                 |  |  |  |
| -O" ACHM SURFAC                     |                 | E (1/.47)       |                     |               |               |                     |                 |  |  |  |
| 220 LBS./                           |                 | v⊏ \72 /        |                     |               |               |                     |                 |  |  |  |
| 26'-0" TAC                          |                 |                 |                     |               |               |                     |                 |  |  |  |
| (0.17 GAL./S                        |                 |                 |                     |               |               |                     |                 |  |  |  |
|                                     |                 | 0//)            |                     |               |               |                     |                 |  |  |  |
| 26'-0" COLD N                       | /ILLING (       | ۷")             |                     |               |               |                     |                 |  |  |  |
| . 20''-0" LA                        | ANE.            | <u>م</u> '-     | O" SHL              | D.            |               |                     |                 |  |  |  |
|                                     | >               |                 |                     |               |               |                     |                 |  |  |  |
| .) 0.020′/′                         | (TYP)           |                 |                     |               |               |                     |                 |  |  |  |
|                                     | vi il •/        | 0.040           | )′∕′(T              | τ <b>Ρ.</b> ) | EXIST.SI      | 1000                |                 |  |  |  |
| 26'-0" EXISTING PA                  | VEMENT          |                 |                     |               |               | LOPE                |                 |  |  |  |
| MILL & OVER                         | LAY             |                 |                     |               |               |                     |                 |  |  |  |
|                                     |                 | 0               |                     |               | $\checkmark$  |                     |                 |  |  |  |
| N SHOULDEF                          |                 |                 |                     |               | . 1           |                     |                 |  |  |  |
| 4 TO LOG MILE 7.                    | JOILEASI        | DUUND)          | ISEL. J             | 1021          |               |                     |                 |  |  |  |
|                                     |                 |                 |                     |               |               |                     |                 |  |  |  |
|                                     |                 |                 |                     |               |               |                     |                 |  |  |  |
|                                     |                 |                 |                     |               |               |                     |                 |  |  |  |
|                                     |                 |                 |                     |               |               |                     |                 |  |  |  |
| TYP                                 | ICAL            | SECTI           | ONS                 | OF            | IMPROVE       | EMEN                | IT              |  |  |  |

| DATE<br>REVISED | DATE<br>REVISED | FED.RD.<br>DIST.NO.              | STATE | JOB NO. | SHEET<br>NO. | TOTAL<br>SHEETS |  |
|-----------------|-----------------|----------------------------------|-------|---------|--------------|-----------------|--|
| 06-09-2023      |                 | 6                                | ARK.  | 061646  | Ш            | 71              |  |
|                 |                 | TYPICAL SECTIONS OF IMPROVEMENTS |       |         |              |                 |  |