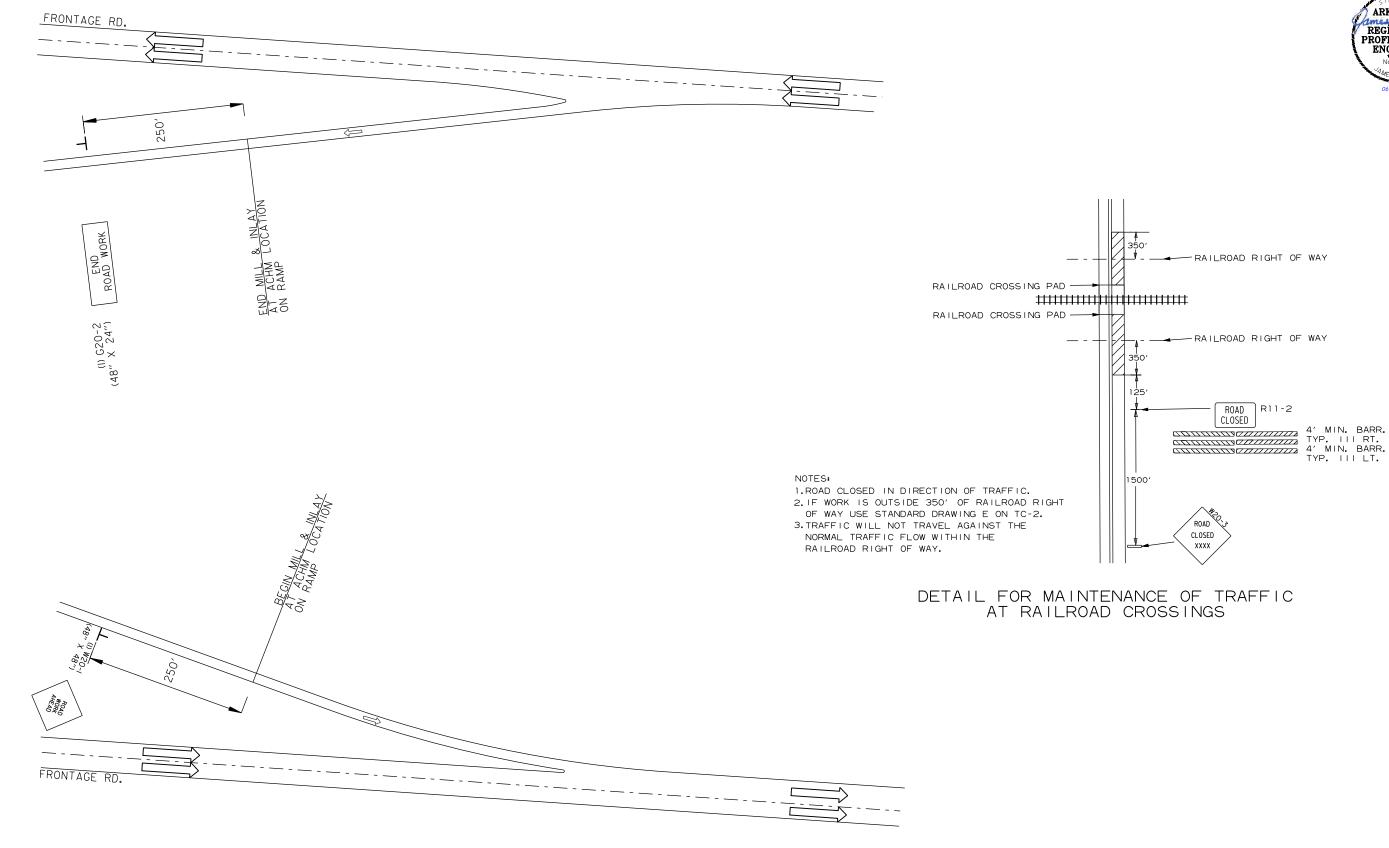

#### **GENERAL NOTES**

- 1. ALL PIPE LINES, POWER, TELEPHONE, AND TELEGRAPH LINES TO BE MOVED OR LOWERED BY THE RESPECTIVE OWNERS AS PER AGREEMENT WITH SUCH OWNERS.
- 2. ANY EQUIPMENT OR APPURTENANCE THAT INTERFERES WITH THE PROPOSED CONSTRUCTION AND WHICH MAY BE THE PROPERTY OF UTILITY SERVICE ORGANIZATIONS SHALL BE MOVED BY THE OWNERS UNLESS OTHERWISE PROVIDED.
- 3. ALL LAND MONUMENTS LOCATED WITHIN THE CONSTRUCTION AREA SHALL BE PROTECTED IN ACCORDANCE WITH SECTION 107.12 OF THE STANDARD SPECIFICATIONS.
- 4. THE SEQUENCE AS SHOWN ON THE MAINTENANCE OF TRAFFIC PLANS IS A GENERAL OUTLINE FOR THE CONSTRUCTION OF THIS PROJECT, AND IN NO WAY IS IT INTENDED TO COVER EVERY ITEM IN THE PROJECT. ITEMS NOT CRITICAL TO THE CONSTRUCTION SEQUENCE WAY BE CONSTRUCTED IN ANY STAGE AS APPROVED BY THE RESIDENT ENGINEER.
- 5. THE CONTRACTOR SHALL PROVIDE 2-WAY RADIO COMMUNICATIONS FOR FLAG PERSONS.
- 6. STRINGLINE WILL BE USED TO MAINTAN A UNIFORM HORIZONTAL ALIGNMENT.
- 7. THE CONTRACTOR SHALL FURNISH AND MAINTAIN STD. W8-1 "BUMP" SIGNS (30" X 30") WITH BLACK LEGEND ON ORANGE BACKGROUND AT ALL TRANSVERSE JOINTS EXPOSED TO TRAFFIC.
- 8. THE CONTRACTOR SHALL FURNISH AND MAINTAIN STD. W8-11 "UNEVEN LANES" SIGNS (48" X 48") WITH BLACK LEGEND ON ORANGE BACKGROUND AT ALL LONGITUDINAL JOINTS DURING MILLING AND PAVING OPERATIONS.
- 9. THE EDGE LINES SHALL NOT BE PLACED ON THE FINISHED ASPHALT SURFACE UNTIL ALL WORK ADJACENT TO THE PAVEMENT EDGE, INCLUDING SPREADING, COMPACTING AND ETC., IS COMPLETED IN ORDER TO AVOID DAMAGING THE EDGE LINES.
- 10. BRIDGE ANALYSIS SHALL BE REQUIRED PER SECTION 105.14 OF THE STANDARD SPECIFICATIONS.