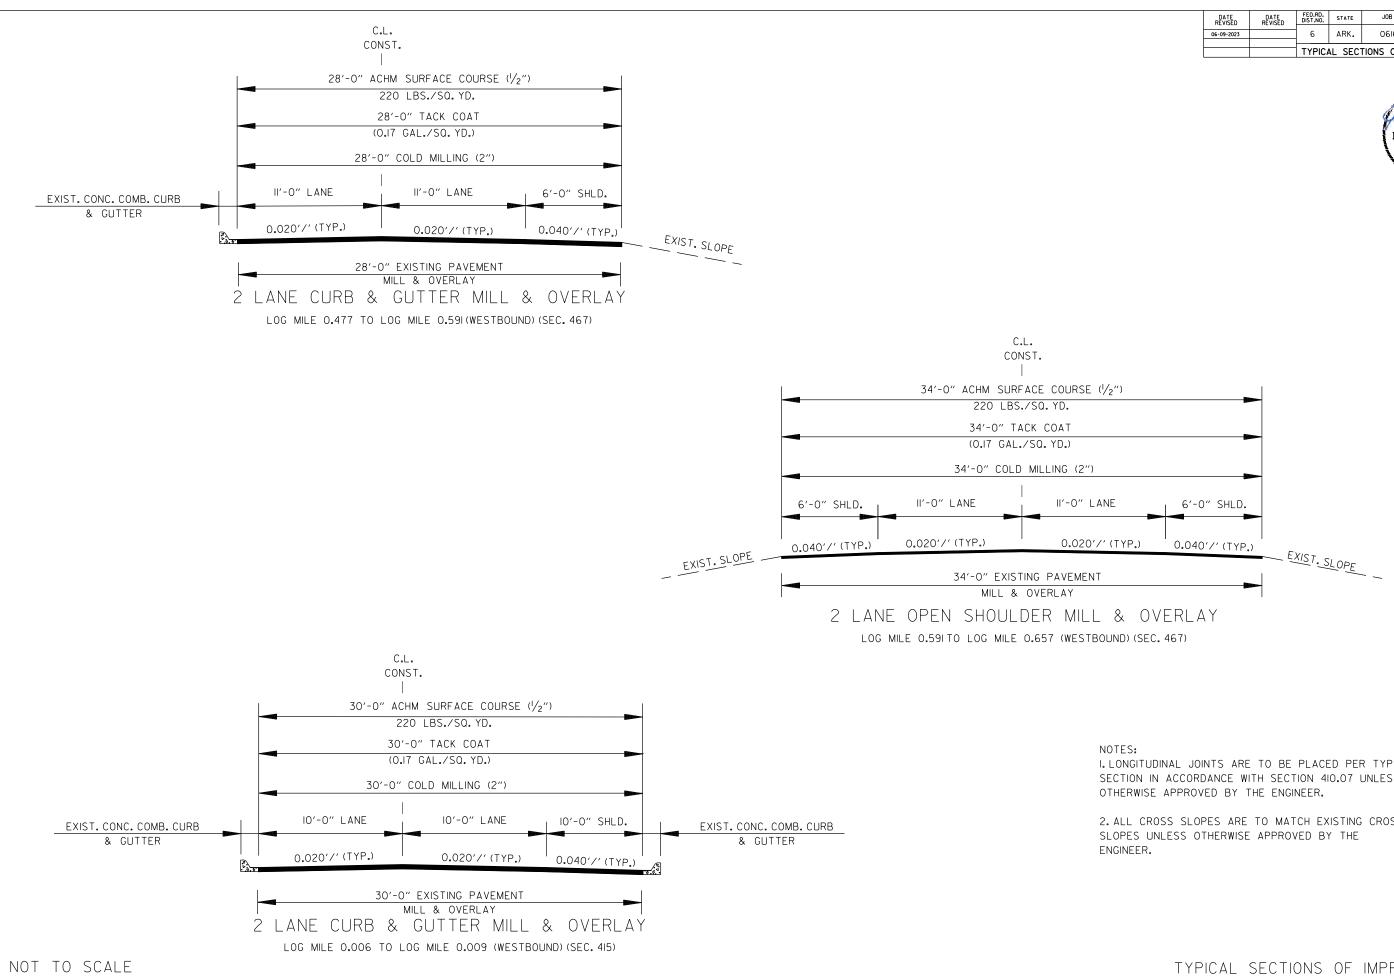

|                         | DATE<br>REVISED | DATE<br>REVISED | FED.RD.<br>DIST.NO.   | STATE   | JOB NO.            | SHEET<br>NO.     | TOTAL<br>SHEETS |
|-------------------------|-----------------|-----------------|-----------------------|---------|--------------------|------------------|-----------------|
|                         | 06-09-2023      |                 | 6                     | ARK.    | 061646             | 19               | 71              |
|                         |                 |                 | TYPICA                | AL SECT | TIONS OF IMPR      | OVEMEN           | ITS             |
|                         |                 |                 |                       |         |                    |                  |                 |
|                         |                 |                 |                       |         | AND SIG            | EOF              |                 |
|                         |                 |                 |                       |         | ames               | NS B             | m               |
| FACE COURSE (1/2"       | ')              |                 |                       |         | PROFE              | STERED<br>SSIONA |                 |
| S./SQ. YD.              | ,               |                 |                       |         | No.                | 9808             |                 |
| ACK COAT                |                 |                 |                       |         | JAMES              | L. BARR          | ,*<br>          |
| /SQ. YD.)               |                 |                 |                       |         | 06-0               | 9-2023           |                 |
| / 50. 10./              |                 |                 |                       |         |                    |                  |                 |
| MILLING (2")            |                 |                 |                       |         |                    |                  |                 |
|                         |                 | _               |                       |         |                    |                  |                 |
| D" LANE 2               | 2'-0" SHL       | _D.             |                       |         |                    |                  |                 |
|                         |                 |                 |                       |         |                    |                  |                 |
| )'/'(TYP.) (            | 0.040′/′        | (TYP.)          | FVIC                  | т       |                    |                  |                 |
| TING PAVEMENT           |                 |                 |                       | T. SLO  | PE                 |                  |                 |
| OVERLAY                 |                 |                 |                       |         |                    |                  |                 |
|                         | 0 /             | י<br>אוררי      | A \/                  |         |                    |                  |                 |
| R RUT MILL              |                 |                 | _A ĭ                  |         |                    |                  |                 |
| LE 0.798 (WESTBO        | UND) (SE        | C.486)          |                       |         |                    |                  |                 |
|                         |                 |                 |                       |         |                    |                  |                 |
|                         |                 |                 |                       |         |                    |                  |                 |
|                         |                 |                 |                       |         |                    |                  |                 |
| NOTES:                  |                 |                 |                       |         |                    |                  |                 |
|                         |                 |                 |                       |         | ACED PER T         |                  | -               |
| OTHERWISE               |                 |                 |                       |         | 410.07 UNL<br>R.   | ESS              |                 |
|                         |                 |                 |                       |         |                    |                  |                 |
|                         |                 |                 |                       |         | EXISTING CI        | ROSS             |                 |
| SLOPES UN<br>Engineer.  | NLESS O         | THERWISE        | . APPF                | ROVED   | BY THE             |                  |                 |
| LINGINELIN.             |                 |                 |                       |         |                    |                  |                 |
|                         |                 |                 |                       |         |                    |                  |                 |
| <u>_</u>                |                 |                 |                       |         |                    |                  |                 |
|                         | .L.<br>NST.     |                 |                       |         |                    |                  |                 |
| COL                     |                 |                 |                       |         |                    |                  |                 |
| 22'-0" ACHM SURF        | -<br>Face coi   | URSE (1/2       | ")                    | . 1     |                    |                  |                 |
| 220 LBS.                |                 |                 |                       |         |                    |                  |                 |
| 22'-0" TA               | СК СОАТ         |                 |                       |         |                    |                  |                 |
| (0.17 GAL.)             |                 |                 |                       |         |                    |                  |                 |
|                         |                 | 2//\            |                       |         |                    |                  |                 |
| 22'-0" COLD N           | VILLING (       | ۷ )             |                       |         |                    |                  |                 |
|                         | I               | / _// +         | I.C.                  |         |                    |                  |                 |
| II'-O" LANE             |                 | '-0" LAN        |                       |         |                    |                  |                 |
|                         | _               | 0004            | <b>T</b> \ / <b>-</b> |         |                    |                  |                 |
| .020′/′(TYP.)           | · 0             | .020′/′(        | ΓΥΡ.)                 |         | _ <u>EXIST. SL</u> | 00-              |                 |
|                         |                 |                 |                       |         |                    | UPE              | _               |
| 22'-0" EXISTI<br>MILL & | NG PAVE         | MENT            |                       |         |                    |                  |                 |
| URB & GUT               |                 |                 | Q .                   |         |                    |                  |                 |
| υπο α 601               | IER             | IVIILL          | $\propto$             | UVE     | NLAI               |                  |                 |
| .080 TO LOG MILE        | 0.477 (         | WESTBOL         | JND) (S               | EC.46   | 7)                 |                  |                 |
|                         |                 |                 |                       |         |                    |                  |                 |
|                         |                 |                 |                       |         |                    |                  |                 |
| TYP                     | ICAL            | SECTI           | DNS                   | OF      | IMPROVE            | EMEN             | IT              |

| DATE<br>REVISED | DATE<br>REVISED | FED.RD.<br>DIST.NO. | STATE  | JOB NO.       | SHEET<br>NO. | TOTAL<br>SHEETS |
|-----------------|-----------------|---------------------|--------|---------------|--------------|-----------------|
| 06-09-2023      |                 | 6                   | ARK.   | 061646        | 20           | 71              |
|                 |                 | TYPIC               | AL SEC | TIONS OF IMPR | OVEMEN       | ITS             |
|                 |                 |                     |        |               |              |                 |