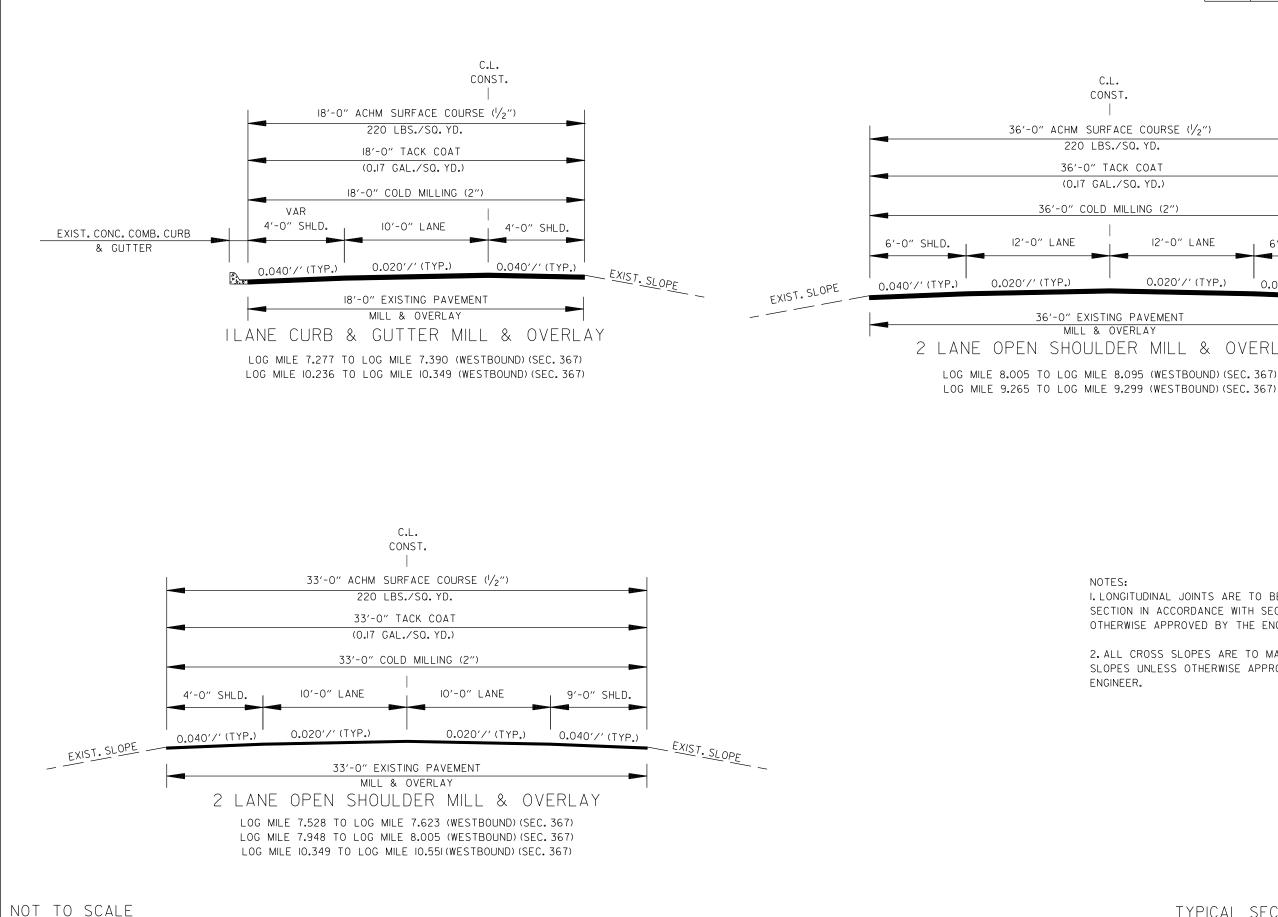

| NOTES:<br>I.LONGITUDINAL JOINTS ARE TO BE PLAC<br>SECTION IN ACCORDANCE WITH SECTION<br>OTHERWISE APPROVED BY THE ENGINEER. | 410.07 UNLESS     |
|-----------------------------------------------------------------------------------------------------------------------------|-------------------|
| 2.ALL CROSS SLOPES ARE TO MATCH E<br>SLOPES UNLESS OTHERWISE APPROVED E<br>ENGINEER.                                        |                   |
| C.L.<br>CONST.                                                                                                              |                   |
| URFACE COURSE (½″)<br>BS./SQ. YD.<br>TACK COAT                                                                              |                   |
| AL./SQ. YD.)                                                                                                                |                   |
| 12'-0" LANE  0'-0" SHLD.                                                                                                    |                   |
| 0.020'/' (TYP.) 0.040'/' (TYP.)                                                                                             | EXIST. SLOPE      |
| ISTING PAVEMENT<br>& OVERLAY<br>JLDER MILL & OVERLAY<br>MILE 3.104 (EASTBOUND) (SEC. 362)                                   | - <u>-score</u> - |
|                                                                                                                             |                   |
|                                                                                                                             |                   |
|                                                                                                                             |                   |
|                                                                                                                             |                   |

I. LONGITUDINAL JOINTS ARE TO BE PLACED PER TYPICAL SECTION IN ACCORDANCE WITH SECTION 410.07 UNLESS OTHERWISE APPROVED BY THE ENGINEER.

2. ALL CROSS SLOPES ARE TO MATCH EXISTING CROSS SLOPES UNLESS OTHERWISE APPROVED BY THE