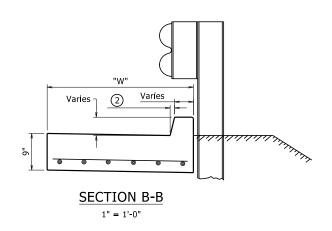

## BRIDGE STANDARD DRAWINGS

| DRWG.NO.                                                | TITLE                                 |
|---------------------------------------------------------|---------------------------------------|
| 55039 STANDARD DETAILS FOR TYPE 'CT' APPROACH GUTTERS ( | 3 RIDGES WITH CURB)                   |
| 55063 STANDARD DETAILS FOR HYDRODEMOLITION AND LMC OV   | ERLAY VOIDED CONCRETE SLAB STRUCTURES |
| 55064 STANDARD DETAILS FOR JOINT REPAIRS & MODIFICATION |                                       |
|                                                         |                                       |