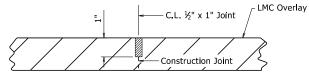

shall be used as required to remove concrete adjacent to curbs and rails
- ② For staged construction, the final construction joint location shall be established by the Engineer to satisfy MOT and construction requirements. The desired location is at the C.L. Bridge, C.L. Lane, or Edge of Lane, but in no case shall be positioned in the line of a wheel path.
- (3) For staged construction, saw cut and remove 1" of initial Latex Modified Concrete Overlay when preparing surface for adjacent overlay.
- (4) For staged construction, Temporary Precast Barrier (TPB) shall not be connected to the surface of the bridge deck. See Std. Dwg. TC-4 for additional details. Plastic drums shall be used in lieu of concrete barriers where shown in the Roadway Plans, see Std. Dwg. TC-3 for additional details.



Use ½" x 1" Type 3 or 4 Joint Sealer. See Subsections 501.02(h) and 501.05(j). Backer Rod will not be required. Joint Sealer shall be measured and paid for as LMC Overlay. I ongitudinal construction joints shall be sawed as soon as the concrete has sufficiently set to allow sawing of the joint without damage to the overlay. Seal color shall be gray or other color similar to concrete

### LONGITUDINAL OVERLAY CONSTRUCTION JOINT DETAIL For Staged Construction



|                | DATE<br>REVISED | DATE<br>FILMED | DATE<br>REVISED | DATE<br>Filmed | FED. ROAD<br>DIST. NO. | STATE | FED. AID PROJ. NO. | SHEET<br>NO. | TOTAL<br>SHEETS |
|----------------|-----------------|----------------|-----------------|----------------|------------------------|-------|--------------------|--------------|