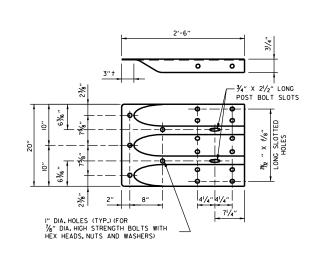

TED CONC.<br>ETED DET.<br>JORB &<br>OCK.&<br>POST<br>REVISED<br>TRAFFIC"              | 3E AM)                       | ARKANSAS STATE HICHWAY COMMISSION                                                                     |
| (W - E                                                                                                                                            | 3E AM)                       | ARKANSAS STATE HIGHWAY COMMISSION                                                                     |
| AISED<br>PLASTIC<br>L POST<br>AILS OF<br>ENDS<br>TED CONC.<br>ETED CONC.<br>ETED CONC.<br>CURB &<br>OCK.&<br>POST<br>REVISED<br>TRAFFIC"<br>SHERS | B-5-93<br>10-1-92<br>8-15-91 | GUARDRAIL DETAILS                                                                                     |









SPECIAL END SHOE







THRIE BEAM RAIL

TRANSITION SECTION



# OPTIONAL <sup>13</sup>/6 ″ DIA.HOLE -FOR HANDLING DURING GALVANIZING. (ONE PERMITTED) <br/> 18 C.L. WEB ALL HOLES 13/16 " DIAMETER EXCEPT AS NOTED

HOLE PUNCHING DETAIL FOR STEEL POST & WOOD OR PLASTIC BLOCKOUTS

NOTE: BLOCKS SHALL BE THE SAME TYPE THROUGHOUT THE PROJECT LIMITS.



## CONNECTOR PLATE

CONNECTOR PLATE SHALL BE AASHTO M270, GR. 36 AND SHALL BE GALVANIZED AFTER FABRICATION. GALVANIZING SHALL CONFORM TO SUBSECTION 807.19 OF THE STANDARD SPECIFICATIONS. CONNECTOR PLATE TO BE BOLTED TO SPECIAL END SHOE USING%" DIA.HIGH STRENGTH BOLTS, WITH THE HEADS PLACED ON THE TRAFFIC FACE. WASHERS SHALL BE USED UNDER THE HEAD AND NUT. BOLTS, NUTS AND WASHERS SHALL BE GALVANIZED AND SHALL CONFORM TO SUBSECTION 807.06.



STRUC