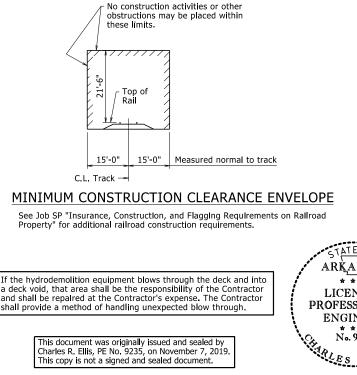

aring surface for adjacent overlay.
- (4) For staged construction, Temporary Precast Barrier (TPB) shall not be connected to the surface of the bridge deck. See Std. Dwg. TC-4 for additional details. Plastic drums shall be used in lieu of concrete barriers where shown in the Roadway Plans, see Std. Dwg. TC-3 for additional details.



Use ½" x 1" Type 3 or 4 Joint Sealer. See Subsections 501.02(h) and 501.05(j). Backer Rod will not be required. Joint Sealer shall be measured and paid for as LMC Overlay. I ongitudinal construction joints shall be sawed as soon as the concrete has sufficiently set to allow sawing of the joint without damage to the overlay. Seal color shall be gray or other color similar to concrete

### LONGITUDINAL OVERLAY CONSTRUCTION JOINT DETAIL For Staged Construction



|                | DATE<br>REVISED | DATE<br>FILMED | DATE<br>REVISED | DATE<br>Filmed | FED. ROAD<br>DIST. NO. | STATE | FED. AID PROJ. NO. | SHEET<br>NO. | TOTAL<br>SHEETS |
|----------------|-----------------|----------------|-----------------|----------------|------------------------|-------|--------------------|--------------|-----------------|
|                | 1/9/2020        | FILMED         | REVISED         | 112020         | 6                      | ARK,  |                    |              |                 |
|                | 6/25/2020       |                |                 |                | _                      |       |                    |              |                 |
|                | 0,20,2020       |                |                 |                | JOB N