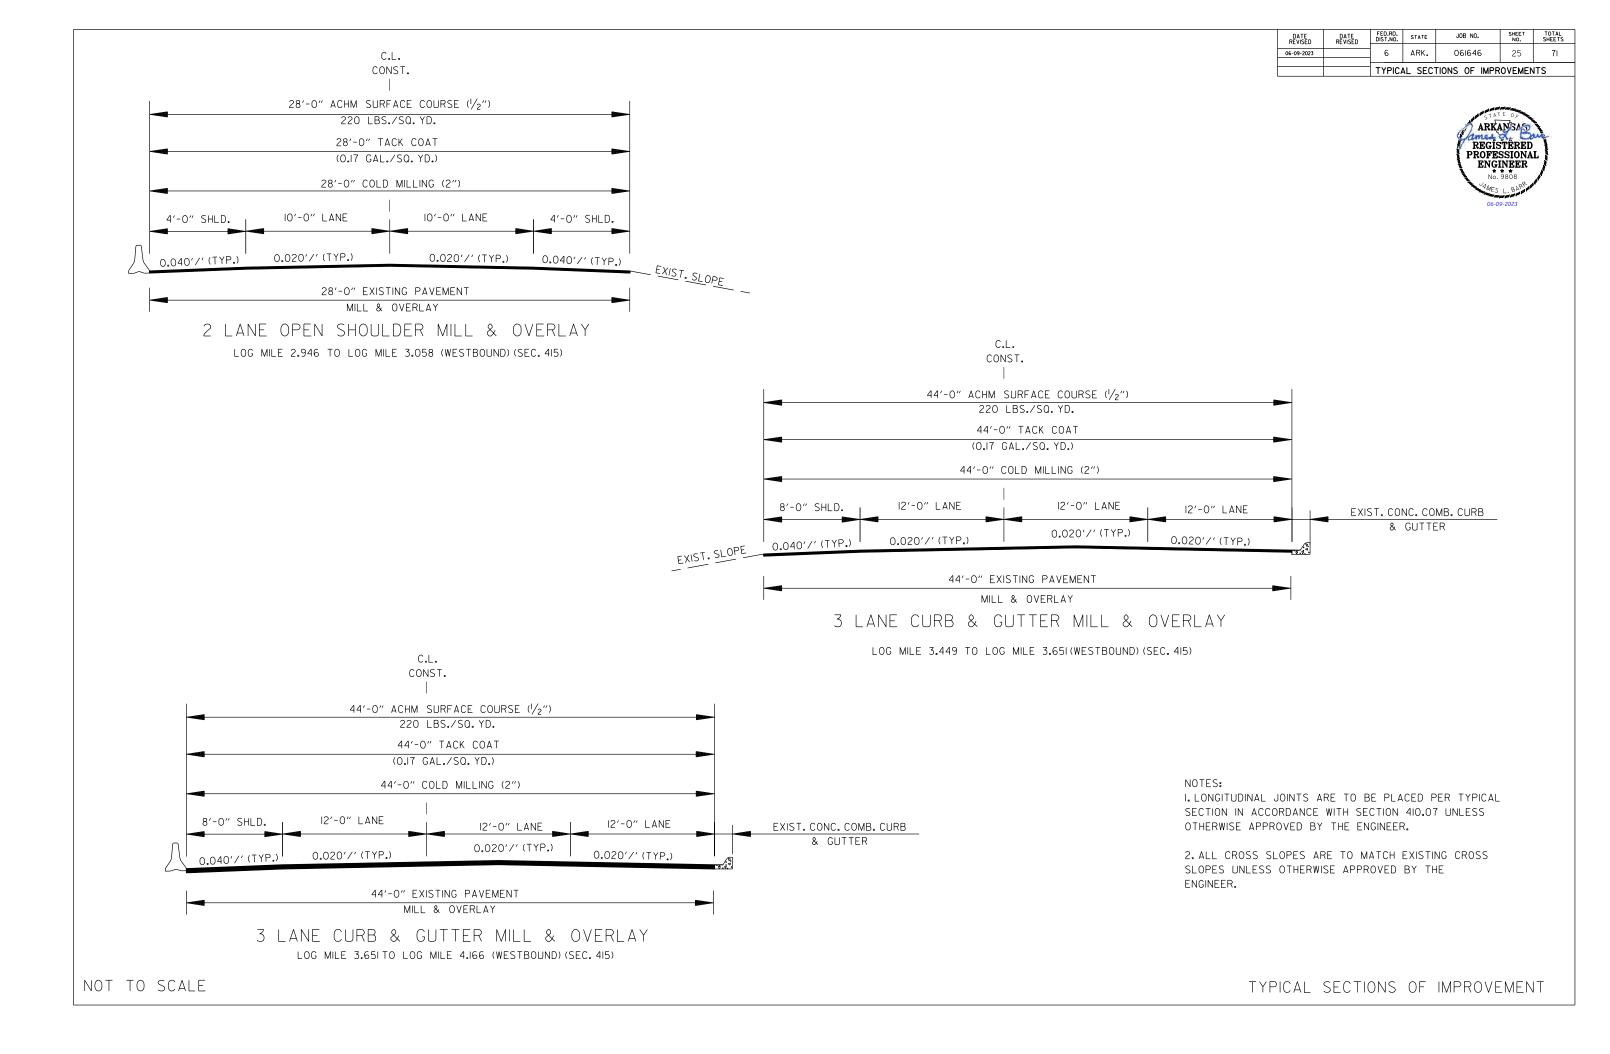

GENERAL NOTES

|                                | DATE<br>REVISED     | DATE<br>REVISED | FED.RD.<br>DIST.NO. | STATE   | JOB NO.                   | SHEET<br>NO.                            | TOTAL<br>SHEETS |
|--------------------------------|---------------------|-----------------|---------------------|---------|---------------------------|-----------------------------------------|-----------------|
|                                | 06-09-2023          |                 | 6                   | ARK.    | 061646                    | 6                                       | 71              |
| C.L.                           |                     |                 |                     | AL SECT | TIONS OF IMPR             | OVEMEN                                  | NTS             |
| CONST.                         |                     |                 |                     |         |                           |                                         |                 |
|                                | .1.7                |                 |                     |         | APPARTAT                  |                                         | <b>y</b>        |
| SURFACE COURSE<br>LBS./SQ. YD. | ( <sup> </sup> /2″) |                 |                     |         | - James                   | ANS/B                                   | m               |
|                                |                     |                 |                     |         |                           | STERED                                  | г               |
| O" TACK COAT<br>GAL./SQ. YD.)  |                     |                 |                     | -       | · · · ·                   | 9808                                    |                 |
| GAL./ SQ. 10./                 |                     |                 |                     |         | JAMES                     | L. BARK                                 | la.             |
| COLD MILLING (2")              |                     |                 |                     | -       | -06-0                     | 9-2023                                  |                 |
| <br>   2'-0" L                 | ANE                 |                 | VA<br>6'-0"         |         |                           |                                         |                 |
|                                |                     |                 |                     |         | -                         |                                         |                 |
| 0.020′                         | /′(TYP.)            |                 | 0404.44             | (       |                           |                                         |                 |
| 0.020                          | / (IIF./            | υ.              | 040′/′              | (TYP.)  | EXIST                     | 51.00                                   | _               |
| EXISTING PAVEMEN               | Т                   |                 |                     | _       |                           |                                         |                 |
| L & OVERLAY                    |                     |                 |                     |         |                           |                                         |                 |
| ULDER MILL                     | <u> </u>            | DVERI           | _AY                 |         |                           |                                         |                 |
| OG MILE 0.247 (EA              | STBOUNE             | )) (SEC.        | 362)                |         |                           |                                         |                 |
|                                |                     | 1 B             |                     |         |                           |                                         |                 |
|                                |                     |                 |                     |         |                           |                                         |                 |
|                                |                     |                 |                     |         |                           |                                         |                 |
|                                |                     |                 |                     |         |                           |                                         |                 |
| NOTES                          |                     |                 |                     |         |                           |                                         |                 |
|                                |                     |                 |                     |         | PLACED PE                 |                                         |                 |
|                                | WISE APP            |                 |                     |         | FION 410.07<br>NEER.      | UNLES                                   | >>              |
|                                |                     |                 |                     |         |                           |                                         |                 |
|                                |                     |                 |                     |         | ICH EXISTIN<br>VED BY THE |                                         | SS              |
| ENGINE                         |                     | 3 UTHEI         | WIJE /              | ALLINO  |                           | _                                       |                 |
|                                |                     |                 |                     |         |                           |                                         |                 |
| C.L.                           |                     |                 |                     |         |                           |                                         |                 |
| CONST.                         |                     |                 |                     |         |                           |                                         |                 |
|                                |                     |                 |                     |         |                           |                                         |                 |
| SURFACE COURSE                 | ( <sup> </sup> /2″) |                 |                     |         |                           |                                         |                 |
| ) LBS./SQ. YD.                 |                     |                 |                     |         |                           |                                         |                 |
| O" TACK COAT<br>GAL./SQ.YD.)   |                     |                 |                     | -       |                           |                                         |                 |
| UAL./ SU. 10.1                 |                     |                 |                     |         |                           |                                         |                 |
| COLD MILLING (2"               | )                   |                 |                     |         | -                         |                                         |                 |
|                                |                     |                 | 11 011              |         |                           |                                         |                 |
| 10'-0"                         | LANE                |                 | 4'-0''              | SHLD.   |                           |                                         |                 |
|                                |                     |                 |                     |         |                           |                                         |                 |
| 0.020                          | '/' (TYP.)          | ) 0             | .040′/              | (TYP.   | EXIST                     |                                         |                 |
| EXISTING PAVEMEN               | ΝT                  |                 |                     |         |                           | <u>SLOF</u>                             | <u>PE</u>       |
| ILL & OVERLAY                  | <u> </u>            |                 |                     |         |                           |                                         |                 |
| OULDER MIL                     | ۶.                  |                 | 21 A V              | /       |                           |                                         |                 |
| _OG MILE 0.395 (E              |                     |                 |                     |         |                           |                                         |                 |
| OG MILE 0.595 (E               |                     |                 |                     |         |                           |                                         |                 |
|                                |                     |                 |                     |         |                           |                                         |                 |
|                                |                     |                 |                     |         |                           |                                         |                 |
|                                |                     |                 | 0110                |         |                           | -,,,,,,,,,,,,,,,,,,,,,,,,,,,,,,,,,,,,,, | . –             |
| I Y P                          | ICAL S              | SECH            | UNS                 | U٢      | IMPROVE                   | EMEN                                    |                 |

4.752 TO 4.786 (EASTBOUND) (SEC. 362)

TRANSITIONS: 0.921T0 1.042 (EASTBOUND) (SEC. 362)

BRIDGES:

|                     |                     |                 |                     | _      |               |                 |                 |
|---------------------|---------------------|-----------------|---------------------|--------|---------------|-----------------|-----------------|
|                     | DATE<br>REVISED     | DATE<br>REVISED | FED.RD.<br>DIST.NO. | STATE  | JOB NO.       | SHEET<br>NO.    | TOTAL<br>SHEETS |
|                     | 06-09-2023          |                 | 6                   | ARK.   | 061646        | 8               | 71              |
|                     |                     |                 | TYPIC               | AL SEC | TIONS OF IMPR | OVEMEN          | ITS             |
|                     |                     |                 |                     |        |               |                 |                 |
|                     |                     |                 |                     |        |               |                 |                 |
| •                   |                     |                 |                     |        | ARK           | ANSAS           | NA NA           |
| E COURSE (1/2")     |                     |                 | I                   |        | REGIS         | X. O<br>STÊRED  | uic.            |
| Q. YD.              |                     |                 |                     |        | PROFE         | SSIONA<br>INEER |                 |
|                     |                     |                 |                     |        | <u>ن</u> *    | 9808            |                 |
| COAT<br>. YD.)      |                     |                 |                     |        | VAMES         | L. BARK         | r               |
| k• ι∪₀/             |                     |                 |                     |        | 06-0          | 9-2023          |                 |
| LLING (2")          |                     |                 |                     |        |               |                 |                 |
|                     |                     | -               |                     |        |               |                 |                 |
| IO'-O" LANE         | 4'-                 | O" SHLD         | ).                  |        |               |                 |                 |
|                     |                     |                 |                     |        |               |                 |                 |
| 0.020′/′ (TYP.)     | 0.04                | )'/'(TYP        |                     |        |               |                 |                 |
|                     | 0.01                | - / \    F      | •/                  | EXIS   | SLOPE         |                 |                 |
| PAVEMENT            |                     |                 |                     |        |               | _               |                 |
| ERLAY               |                     |                 |                     |        |               |                 |                 |
| ER MILL & O         | VERI                | ΛΥ              |                     |        |               |                 |                 |
|                     |                     |                 |                     |        |               |                 |                 |
| 2.192 (EASTBOUND) ( | SEC. 362            | )               |                     |        |               |                 |                 |
|                     |                     |                 |                     |        |               |                 |                 |
|                     |                     |                 |                     |        |               |                 |                 |
|                     |                     |                 |                     |        |               |                 |                 |
|                     |                     |                 |                     |        |               |                 |                 |
| NOTES:              |                     |                 |                     |        |               |                 |                 |
| I. LONGITUDI        |                     | ITS ARF         | TO RE               |        | ED PER TY     | ΡΙΟΔΙ           |                 |
| SECTION IN          |                     |                 |                     |        |               |                 |                 |
| OTHERWISE           |                     |                 |                     |        |               |                 |                 |
|                     |                     |                 |                     |        |               |                 |                 |
| 2.ALL CROS          |                     |                 |                     |        |               | DSS             |                 |
| SLOPES UNL          | ESS OTI             | HERWISE         | APPRC               | OVED E | BY THE        |                 |                 |
| ENGINEER.           |                     |                 |                     |        |               |                 |                 |
|                     |                     |                 |                     |        |               |                 |                 |
|                     |                     |                 |                     |        |               |                 |                 |
| C.L.                |                     |                 |                     |        |               |                 |                 |
| CONST.              |                     |                 |                     |        |               |                 |                 |
| I                   |                     |                 |                     |        |               |                 |                 |
| SURFACE COURSE (1/2 | 2")                 |                 |                     |        |               |                 |                 |
| LBS./SQ.YD.         |                     |                 |                     | _      |               |                 |                 |
| " ТАСК СОАТ         |                     |                 |                     |        |               |                 |                 |
| GAL./SQ.YD.)        |                     |                 |                     |        |               |                 |                 |
|                     |                     |                 |                     |        |               |                 |                 |
| COLD MILLING (2")   |                     |                 |                     |        |               |                 |                 |
|                     |                     |                 |                     |        |               |                 |                 |
| 12'-0" LAN          | IE 🗕                | 6'-0            | )" SHL              | D.     |               |                 |                 |
|                     |                     |                 |                     |        |               |                 |                 |
| 0.020'/' (          | (TYP.)              | <br>0.∩⊿∩       | ) <i>' / '</i> (T)  | (P)    |               |                 |                 |
|                     | /                   | 0.040           | // (I)              |        | <u> </u>      | 05-             |                 |
| XISTING PAVEMENT    |                     |                 |                     | I      | 5[            | UPE             | _               |
| & OVERLAY           |                     |                 |                     |        |               |                 |                 |
|                     | <ul><li>•</li></ul> |                 | $\vee$              | I      |               |                 |                 |
| ULDER MILL          |                     |                 | , T                 |        |               |                 |                 |
| MILE 3.967 (EASTBOL |                     |                 |                     |        |               |                 |                 |
| MILE 4.110 (EASTBOU |                     |                 |                     |        |               |                 |                 |
| MILE 8.215 (WESTBOU | IND/ (SEC           | . ומנ           |                     |        |               |                 |                 |
| TYP                 | ICAL                | SECTI           | ONS                 | OF     | IMPROVE       | EMEN            | ΙT              |
| 1 1 1               |                     |                 |                     | $\sim$ |               |                 | • •             |

|                                     |                 |                 |                     |               |               | CUEET               | TOTAL           |  |  |  |
|-------------------------------------|-----------------|-----------------|---------------------|---------------|---------------|---------------------|-----------------|--|--|--|
|                                     | DATE<br>REVISED | DATE<br>REVISED | FED.RD.<br>DIST.NO. | STATE         | JOB NO.       | SHEET<br>NO.        | TOTAL<br>SHEETS |  |  |  |
|                                     | 06-09-2023      |                 |                     | ARK.          | 061646        | 9                   | 71              |  |  |  |
| C.L.                                |                 | <u> </u>        |                     | AL SEC        | TIONS OF IMPR | UVEMEN              | 115             |  |  |  |
| CONST.                              |                 |                 |                     |               |               |                     |                 |  |  |  |
|                                     |                 |                 |                     |               | ADE           |                     | <b>\</b>        |  |  |  |
| CHM SURFACE COUI<br>O LBS./SQ.YD.   | ≺SE (½″         | )               |                     |               | - Fames       | TÊRED               | uic .           |  |  |  |
|                                     |                 |                 |                     |               |               | SSIONA              | L               |  |  |  |
| -O" TACK COAT<br>7 GAL./SQ.YD.)     |                 |                 |                     |               | · · · · ·     | 9808                |                 |  |  |  |
|                                     |                 |                 |                     |               | OG-0          | L. BAN'AW<br>9-2023 |                 |  |  |  |
| COLD MILLING (2"                    | `)              |                 |                     |               |               |                     |                 |  |  |  |
|                                     |                 |                 | 6′-0″               | SULD          |               |                     |                 |  |  |  |
|                                     |                 |                 |                     | SHLU.         |               |                     |                 |  |  |  |
| 0.020                               |                 |                 | 0.404               | (             |               |                     |                 |  |  |  |
| 0.020                               | )'/' (TYP.      | .) 0            | .040′/              | ' (TYP        | )<br>EXIS     | T. <u>SL</u> OI     | <b>D</b> -      |  |  |  |
| EXISTING PAVEMEN                    | ТИ              |                 |                     | _             |               | <u>- 51</u> 01      | <u> </u>        |  |  |  |
| ILL & OVERLAY                       |                 |                 |                     |               |               |                     |                 |  |  |  |
| OULDER MIL                          | L &             | OVEF            | RLAY                | ſ             |               |                     |                 |  |  |  |
| G MILE 6.285 (EAS                   |                 |                 |                     |               |               |                     |                 |  |  |  |
| MILE 6.448 (EAS                     |                 |                 |                     |               |               |                     |                 |  |  |  |
|                                     |                 |                 |                     |               |               |                     |                 |  |  |  |
| NOTES:                              |                 |                 |                     |               |               |                     |                 |  |  |  |
|                                     |                 |                 |                     |               | CED PER T     |                     |                 |  |  |  |
|                                     |                 |                 |                     |               | 410.07 UNL    | ESS                 |                 |  |  |  |
| OTHERWISE APPROVED BY THE ENGINEER. |                 |                 |                     |               |               |                     |                 |  |  |  |
| 2.ALL CRO                           | SS SLOF         | PES ARE         | ТО М.               | АТСН          | EXISTING CR   | OSS                 |                 |  |  |  |
| SLOPES UN                           | LESS OT         | HERWISE         | APPR                | OVED          | BY THE        |                     |                 |  |  |  |
| ENGINEER.                           |                 |                 |                     |               |               |                     |                 |  |  |  |
|                                     |                 |                 |                     |               |               |                     |                 |  |  |  |
| C.L.                                |                 |                 |                     |               |               |                     |                 |  |  |  |
| CONST.                              |                 |                 |                     |               |               |                     |                 |  |  |  |
| -O" ACHM SURFAC                     |                 | E (1/.47)       |                     |               |               |                     |                 |  |  |  |
| 220 LBS./                           |                 | v⊏ \72 /        |                     |               |               |                     |                 |  |  |  |
| 26'-0" TAC                          |                 |                 |                     |               |               |                     |                 |  |  |  |
| (0.17 GAL./S                        |                 |                 |                     |               |               |                     |                 |  |  |  |
|                                     |                 | 0//)            |                     |               |               |                     |                 |  |  |  |
| 26'-0" COLD N                       | /ILLING (       | ۷")             |                     |               |               |                     |                 |  |  |  |
| . 20''-0" LA                        | ANE.            | <u>م</u> '-     | O" SHL              | D.            |               |                     |                 |  |  |  |
|                                     | >               |                 |                     |               |               |                     |                 |  |  |  |
| .) 0.020′/′                         | (TYP)           |                 |                     |               |               |                     |                 |  |  |  |
|                                     | vi il •/        | 0.040           | )′∕′(T              | τ <b>Ρ.</b> ) | EXIST.SI      | 1000                |                 |  |  |  |
| 26'-0" EXISTING PA                  | VEMENT          |                 |                     |               |               | LOPE                |                 |  |  |  |
| MILL & OVER                         | LAY             |                 |                     |               |               |                     |                 |  |  |  |
|                                     |                 | 0               |                     |               | $\checkmark$  |                     |                 |  |  |  |
| N SHOULDEF                          |                 |                 |                     |               | . 1           |                     |                 |  |  |  |
| 4 TO LOG MILE 7.                    | JOILEASI        | DUUND)          | ISEL. J             | 1021          |               |                     |                 |  |  |  |
|                                     |                 |                 |                     |               |               |                     |                 |  |  |  |
|                                     |                 |                 |                     |               |               |                     |                 |  |  |  |
|                                     |                 |                 |                     |               |               |                     |                 |  |  |  |
|                                     |                 |                 |                     |               |               |                     |                 |  |  |  |
| TYP                                 | ICAL            | SECTI           | ONS                 | OF            | IMPROVE       | EMEN                | IT              |  |  |  |