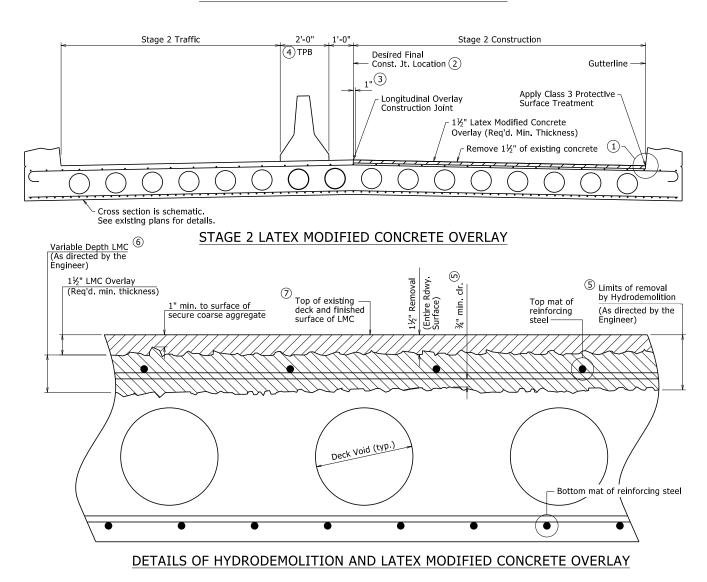

the Plan of the approach gutter, adjust the reinforcing as needed to facilitate construction of the approach gutter, unless otherwise noted.





## STANDARD DETAILS FOR TYPE 'CT' APPROACH GUTTERS (BRIDGES WITH CURB)

ROUTE SEC. ARKANSAS STATE HIGHWAY COMMISSION LITTLE ROCK, ARK. DRAWN BY: \_\_\_\_TMG DATE: 11/7/2019 FILENAME: b55039.dgn SCALE: AS NOTED CHECKED BY: CRE DATE: 11/7/2019 DESIGNED BY: STD. DATE

DRAWING NO. 55039

Stages of Construction refer to Bridge Rehabilitation Work Zones as shown in Maintenance of Traffic Details. Numbering is shown for general purposes. See Roadway Plans for specific sequencing.

The minimum overlay placement length shall be a span length. Refer to existing bridge drawings



See existing plans for details

### STAGE 1 LATEX MODIFIED CONCRETE OVERLAY



6 Depth varies to achieve minimum clearance below top mat of

O Finished surface of LMC Overlay shall match existing concrete deck

Overlay thickness and a minimum of  $1\frac{1}{2}$ " cover to reinforcing steel.

surfaces unless increase is required to maintain minimum required LMC

einforcing steel, where required.



NOTE: Details shown are typical for staged construction. When full width rehabilitation of a bridge deck is possible, adjust hydrodemolition and latex nodified concrete overlay operations and details accordingly.

- (1) Hand tools shall be used as required to remove concrete adjacent to curbs and rails
- ② For staged construction, the final construction joint location shall be established by the Engineer to satisfy MOT and construction requirements. The desired location i