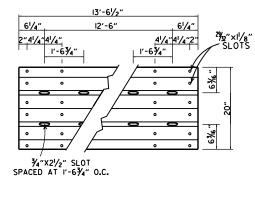

<br>JORB &<br>OCK.&<br>POST<br>REVISED<br>TRAFFIC"              | 3E AM)                       | ARKANSAS STATE HICHWAY COMMISSION                                                                     |
| (W - E                                                                                                                                            | 3E AM)                       | ARKANSAS STATE HIGHWAY COMMISSION                                                                     |
| AISED<br>PLASTIC<br>L POST<br>AILS OF<br>ENDS<br>TED CONC.<br>ETED CONC.<br>ETED CONC.<br>CURB &<br>OCK.&<br>POST<br>REVISED<br>TRAFFIC"<br>SHERS | B-5-93<br>10-1-92<br>8-15-91 | GUARDRAIL DETAILS                                                                                     |









SPECIAL END SHOE







THRIE BEAM RAIL

TRANSITION SECTION



# OPTIONAL <sup>13</sup>/6 ″ DIA.HOLE -FOR HANDLING DURING GALVANIZING. (ONE PERMITTED) <br/> 18 C.L. WEB ALL HOLES 13/16 " DIAMETER EXCEPT AS NOTED

HOLE PUNCHING DETAIL FOR STEEL POST & WOOD OR PLASTIC BLOCKOUTS

NOTE: BLOCKS SHALL BE THE SAME TYPE THROUGHOUT THE PROJECT LIMITS.



## CONNECTOR PLATE

CONNECTOR PLATE SHALL BE AASHTO M270, GR. 36 AND SHALL BE GALVANIZED AFTER FABRICATION. GALVANIZING SHALL CONFORM TO SUBSECTION 807.19 OF THE STANDARD SPECIFICATIONS. CONNECTOR PLATE TO BE BOLTED TO SPECIAL END SHOE USING%" DIA.HIGH STRENGTH BOLTS, WITH THE HEADS PLACED ON THE TRAFFIC FACE. WASHERS SHALL BE USED UNDER THE HEAD AND NUT. BOLTS, NUTS AND WASHERS SHALL BE GALVANIZED AND SHALL CONFORM TO SUBSECTION 807.06.



STRUCTURAL STEEL TUBING

BL