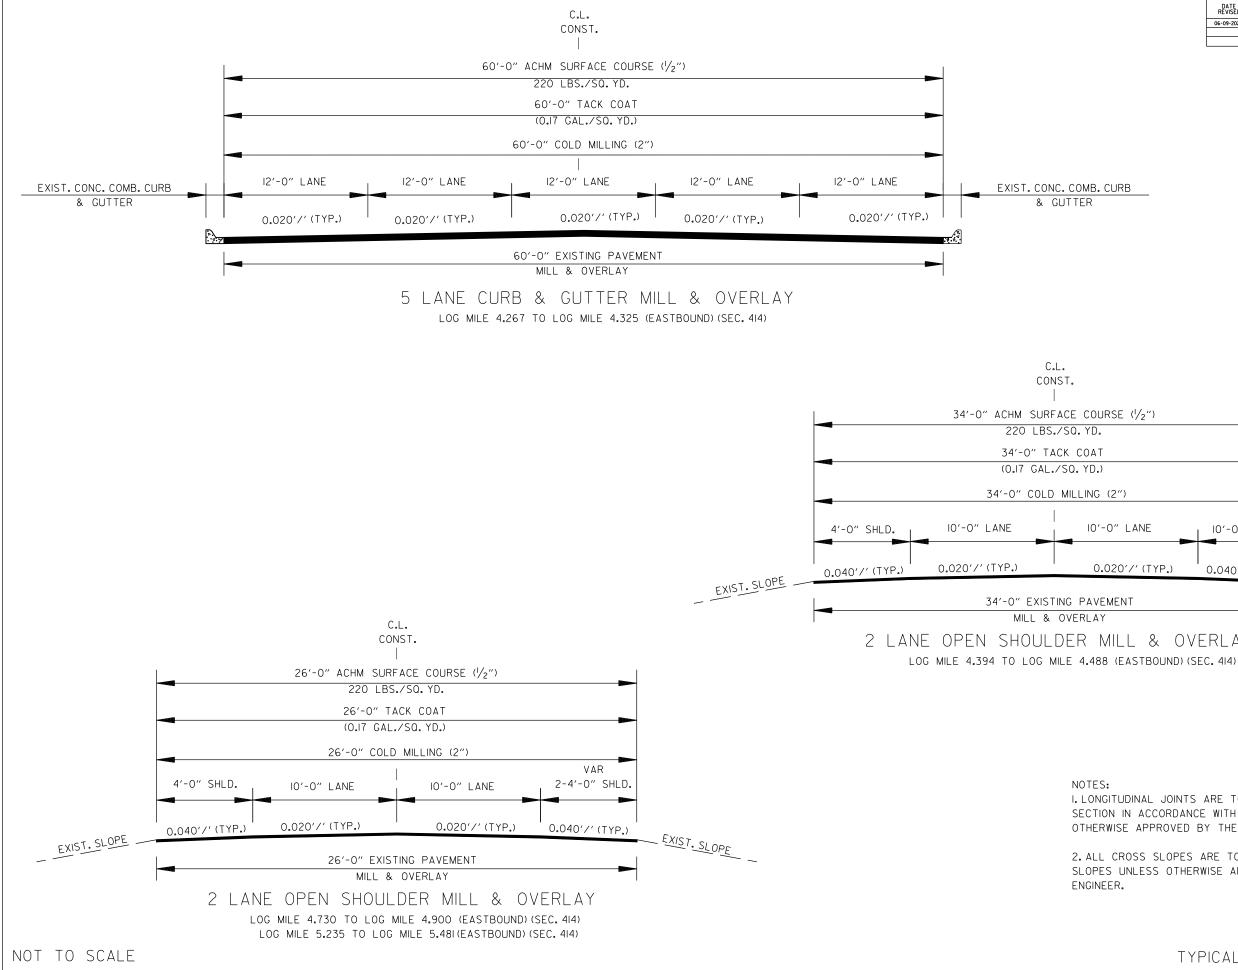

| DATE<br>REVISED | DATE<br>REVISED | FED.RD.<br>DIST.NO.              | STATE | JOB NO. | SHEET<br>NO. | TOTAL<br>SHEETS |  |
|-----------------|-----------------|----------------------------------|-------|---------|--------------|-----------------|--|
| 06-09-2023      |                 | 6                                | ARK.  | 061646  | Ш            | 71              |  |
|                 |                 | TYPICAL SECTIONS OF IMPROVEMENTS |       |         |              |                 |  |

EXIST. CONC. COMB. CURB & GUTTER

> NOTES: I. LONGITUDINAL JOINTS ARE TO BE PLACED PER TYPICAL SECTION IN ACCORDANCE WITH SECTION 410.07 UNLESS OTHERWISE APPROVED BY THE ENGINEER.

2. ALL CROSS SLOPES ARE TO MATCH EXISTING CROSS SLOPES UNLESS OTHERWISE APPROVED BY THE ENGINEER.

C.L.

| DATE<br>REVISED | DATE<br>REVISED | FED.RD.<br>DIST.NO.              | STATE | JOB NO. | SHEET<br>NO. | TOTAL<br>SHEETS |  |  |
|-----------------|-----------------|----------------------------------|-------|---------|--------------|-----------------|--|--|
| 06-09-2023      |                 | 6                                | ARK.  | 061646  | 12           | 71              |  |  |
|                 |                 | TYPICAL SECTIONS OF IMPROVEMENTS |       |         |              |                 |  |  |