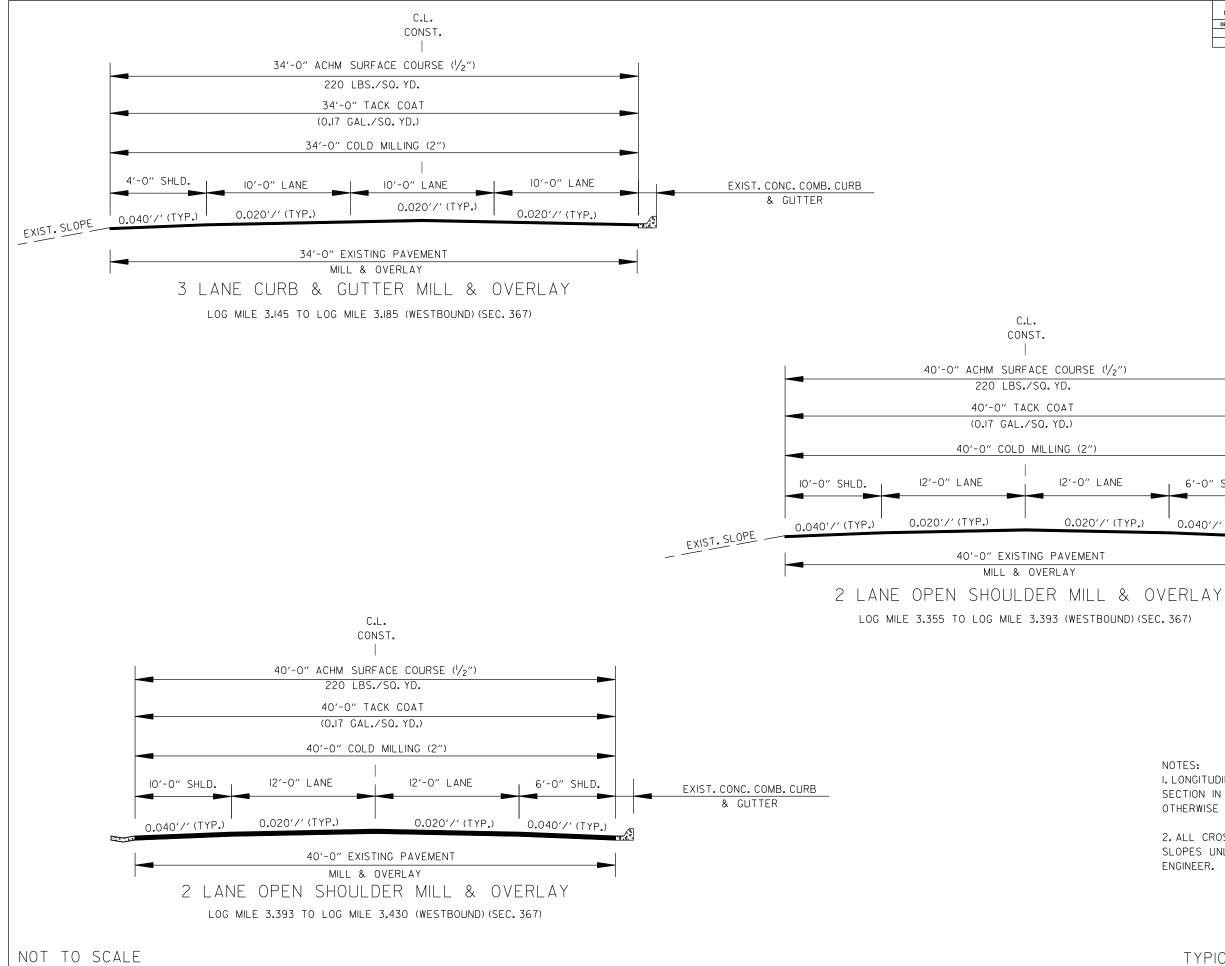

I. LONGITUDINAL JOINTS ARE TO BE PLACED PER TYPICAL SECTION IN ACCORDANCE WITH SECTION 410.07 UNLESS OTHERWISE APPROVED BY THE ENGINEER.

2. ALL CROSS SLOPES ARE TO MATCH EXISTING CROSS SLOPES UNLESS OTHERWISE APPROVED BY THE

| REVISED   | REVISED | DIST.NO.                         | STATE | JOB NO. | SHEET<br>NO. | TOTAL<br>SHEETS |  |  |
|-----------|---------|----------------------------------|-------|---------|--------------|-----------------|--|--|
| 06-09-202 | 3       | 6                                | ARK.  | 061646  | 14           | 71              |  |  |
|           |         | TYPICAL SECTIONS OF IMPROVEMENTS |       |         |              |                 |  |  |

| RSE (1/2")    |                 |              |  |
|---------------|-----------------|--------------|--|
|               |                 |              |  |
|               |                 |              |  |
|               |                 |              |  |
| (2")          |                 |              |  |
|               |                 |              |  |
| O" LANE       | 10'-0" SHLD.    |              |  |
|               |                 |              |  |
| )20′/′ (TYP.) | 0.040′/′ (TYP.) |              |  |
|               |                 | EXIST. SLOPE |  |
| MENT          |                 |              |  |
|               |                 |              |  |
| 111 & OV      | FRLAY           |              |  |

| DATE<br>REVISED | DATE<br>REVISED | FED.RD.<br>DIST.NO.              | STATE | JOB NO. | SHEET<br>NO. | TOTAL<br>SHEETS |  |
|-----------------|-----------------|----------------------------------|-------|---------|--------------|-----------------|--|
| 06-09-2023      |                 | 6                                | ARK.  | 061646  | 15           | 71              |  |
|                 |                 | TYPICAL SECTIONS OF IMPROVEMENTS |       |         |              |                 |  |
|                 |                 |                                  |       |         |              |                 |  |