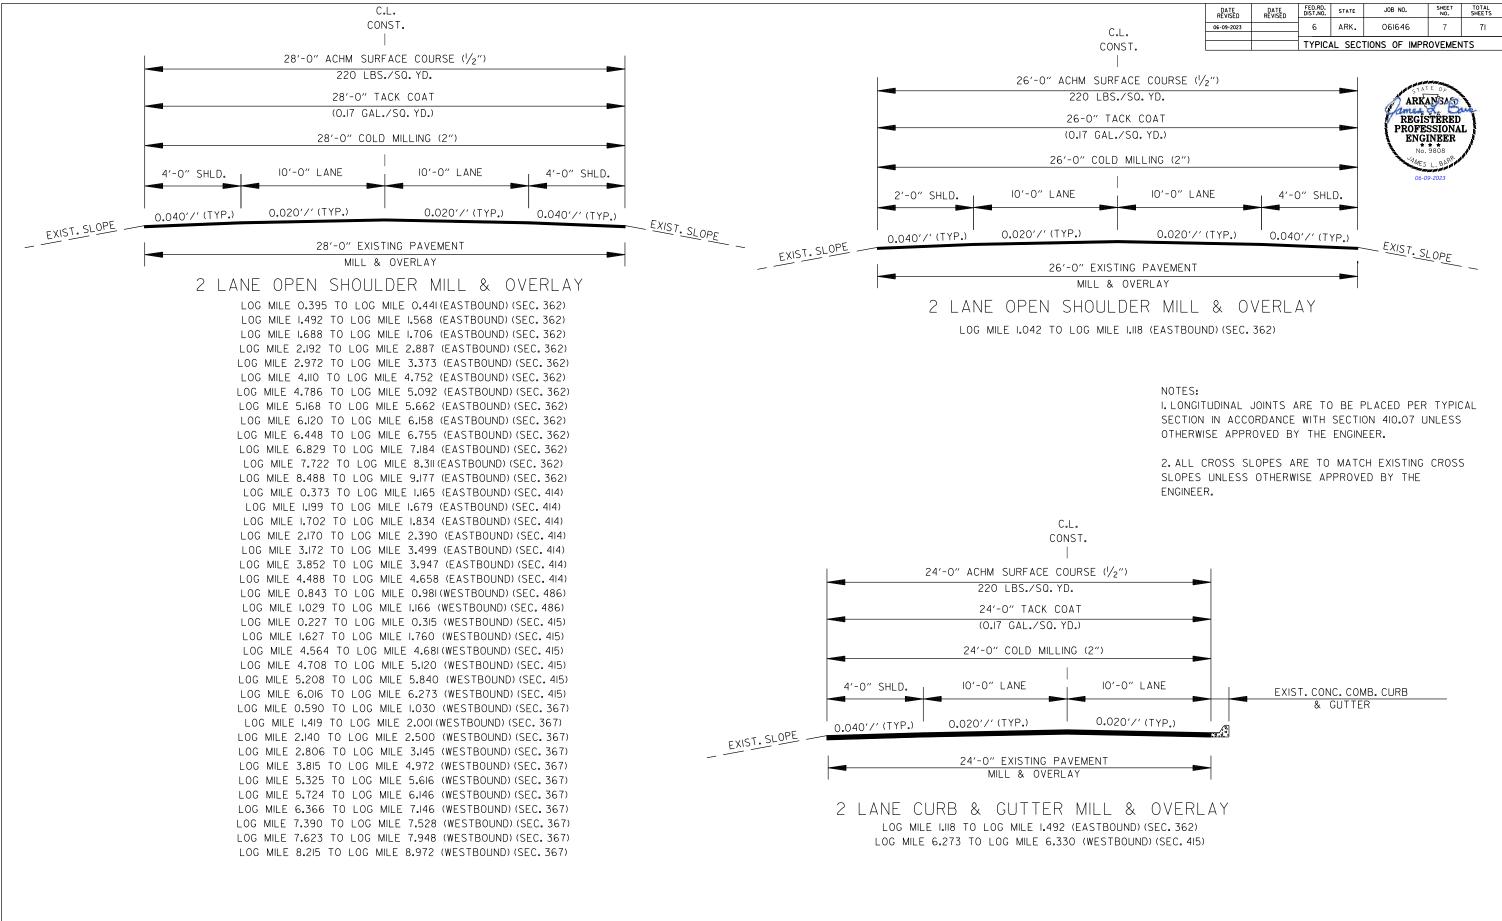

4.752 TO 4.786 (EASTBOUND) (SEC. 362)

TRANSITIONS: 0.921T0 1.042 (EASTBOUND) (SEC. 362)

BRIDGES:

|                     |                     |                 |                     | _      |               |                 |                 |
|---------------------|---------------------|-----------------|---------------------|--------|---------------|-----------------|-----------------|
|                     | DATE<br>REVISED     | DATE<br>REVISED | FED.RD.<br>DIST.NO. | STATE  | JOB NO.       | SHEET<br>NO.    | TOTAL<br>SHEETS |
|                     | 06-09-2023          |                 | 6                   | ARK.   | 061646        | 8               | 71              |
|                     |                     |                 | TYPIC               | AL SEC | TIONS OF IMPR | OVEMEN          | ITS             |
|                     |                     |                 |                     |        |               |                 |                 |
|                     |                     |                 |                     |        |               |                 |                 |
| •                   |                     |                 |                     |        | ARK           | ANSAS           | NA NA           |
| E COURSE (1/2")     |                     |                 | I                   |        | REGIS         | X. O<br>STÊRED  | uic.            |
| Q. YD.              |                     |                 |                     |        | PROFE         | SSIONA<br>INEER |                 |
|                     |                     |                 |                     |        | <u>ن</u> *    | 9808            |                 |
| COAT<br>. YD.)      |                     |                 |                     |        | VAMES         | L. BARK         | r               |
| k• ι∪₀/             |                     |                 |                     |        | 06-0          | 9-2023          |                 |
| LLING (2")          |                     |                 |                     |        |               |                 |                 |
|                     |                     | -               |                     |        |               |                 |                 |
| IO'-O" LANE         | 4'-                 | O" SHLD         | ).                  |        |               |                 |                 |
|                     |                     |                 |                     |        |               |                 |                 |
| 0.020′/′ (TYP.)     | 0.04                | )'/'(TYP        |                     |        |               |                 |                 |
|                     | 0.01                | - / \    F      | •/                  | EXIS   | SLOPE         |                 |                 |
| PAVEMENT            |                     |                 |                     |        |               | _               |                 |
| ERLAY               |                     |                 |                     |        |               |                 |                 |
| ER MILL & O         | VERI                | ΛΥ              |                     |        |               |                 |                 |
|                     |                     |                 |                     |        |               |                 |                 |
| 2.192 (EASTBOUND) ( | SEC. 362            | )               |                     |        |               |                 |                 |
|                     |                     |                 |                     |        |               |                 |                 |
|                     |                     |                 |                     |        |               |                 |                 |
|                     |                     |                 |                     |        |               |                 |                 |
|                     |                     |                 |                     |        |               |                 |                 |
| NOTES:              |                     |                 |                     |        |               |                 |                 |
| I. LONGITUDI        |                     | ITS ARF         | TO RE               |        | ED PER TY     | ΡΙΟΔΙ           |                 |
| SECTION IN          |                     |                 |                     |        |               |                 |                 |
| OTHERWISE           |                     |                 |                     |        |               |                 |                 |
|                     |                     |                 |                     |        |               |                 |                 |
| 2.ALL CROS          |                     |                 |                     |        |               | DSS             |                 |
| SLOPES UNL          | ESS OTI             | HERWISE         | APPRC               | OVED E | BY THE        |                 |                 |
| ENGINEER.           |                     |                 |                     |        |               |                 |                 |
|                     |                     |                 |                     |        |               |                 |                 |
|                     |                     |                 |                     |        |               |                 |                 |
| C.L.                |                     |                 |                     |        |               |                 |                 |
| CONST.              |                     |                 |                     |        |               |                 |                 |
| I                   |                     |                 |                     |        |               |                 |                 |
| SURFACE COURSE (1/2 | 2")                 |                 |                     |        |               |                 |                 |
| LBS./SQ.YD.         |                     |                 |                     | _      |               |                 |                 |
| " ТАСК СОАТ         |                     |                 |                     |        |               |                 |                 |
| GAL./SQ.YD.)        |                     |                 |                     |        |               |                 |                 |
|                     |                     |                 |                     |        |               |                 |                 |
| COLD MILLING (2")   |                     |                 |                     |        |               |                 |                 |
|                     |                     |                 |                     |        |               |                 |                 |
| 12'-0" LAN          | IE 🗕                | 6'-0            | )" SHL              | D.     |               |                 |                 |
|                     |                     |                 |                     |        |               |                 |                 |
| 0.020'/' (          | (TYP.)              | <br>0.∩⊿∩       | ) <i>' / '</i> (T)  | (P)    |               |                 |                 |
|                     | /                   | 0.040           | // (I)              |        | <u> </u>      | 05-             |                 |
| XISTING PAVEMENT    |                     |                 |                     | I      | 5[            | UPE             | _               |
| & OVERLAY           |                     |                 |                     |        |               |                 |                 |
|                     | <ul><li>•</li></ul> |                 | $\vee$              | I      |               |                 |                 |
| ULDER MILL          |                     |                 | , T                 |        |               |                 |                 |
| MILE 3.967 (EASTBOL |                     |                 |                     |        |               |                 |                 |
| MILE 4.110 (EASTBOU |                     |                 |                     |        |               |                 |                 |
| MILE 8.215 (WESTBOU | IND/ (SEC           | . ומנ           |                     |        |               |                 |                 |
| TYP                 | ICAL                | SECTI           | ONS                 | OF     | IMPROVE       | EMEN            | ΙT              |
| 1 1 1               |                     |                 |                     | $\sim$ |               |                 | • •             |

|                                     |                 |                 |                     |               |               | CUEET               | TOTAL           |  |  |  |
|-------------------------------------|-----------------|-----------------|---------------------|---------------|---------------|---------------------|-----------------|--|--|--|
|                                     | DATE<br>REVISED | DATE<br>REVISED | FED.RD.<br>DIST.NO. | STATE         | JOB NO.       | SHEET<br>NO.        | TOTAL<br>SHEETS |  |  |  |
|                                     | 06-09-2023      |                 |                     | ARK.          | 061646        | 9                   | 71              |  |  |  |
| C.L.                                |                 | <u> </u>        |                     | AL SEC        | TIONS OF IMPR | UVEMEN              | 115             |  |  |  |
| CONST.                              |                 |                 |                     |               |               |                     |                 |  |  |  |
|                                     |                 |                 |                     |               | ADE           |                     | <b>\</b>        |  |  |  |
| CHM SURFACE COUI<br>O LBS./SQ.YD.   | ≺SE (½″         | )               |                     |               | - Fames       | TÊRED               | uic .           |  |  |  |
|                                     |                 |                 |                     |               |               | SSIONA              | L               |  |  |  |
| -O" TACK COAT<br>7 GAL./SQ.YD.)     |                 |                 |                     |               | · · · · ·     | 9808                |                 |  |  |  |
|                                     |                 |                 |                     |               | OG-0          | L. BAN'AW<br>9-2023 |                 |  |  |  |
| COLD MILLING (2"                    | `)              |                 |                     |               |               |                     |                 |  |  |  |
|                                     |                 |                 | 6′-0″               | SULD          |               |                     |                 |  |  |  |
|                                     |                 |                 |                     | SHLU.         |               |                     |                 |  |  |  |
| 0.020                               |                 |                 | 0.404               | (             |               |                     |                 |  |  |  |
| 0.020                               | )'/' (TYP.      | .) 0            | .040′/              | ' (TYP        | )<br>EXIS     | T. <u>SL</u> OI     | <b>D</b> -      |  |  |  |
| EXISTING PAVEMEN                    | ТИ              |                 |                     | _             |               | <u>- 51</u> 01      | <u> </u>        |  |  |  |
| ILL & OVERLAY                       |                 |                 |                     |               |               |                     |                 |  |  |  |
| OULDER MIL                          | L &             | OVEF            | RLAY                | ſ             |               |                     |                 |  |  |  |
| G MILE 6.285 (EAS                   |                 |                 |                     |               |               |                     |                 |  |  |  |
| MILE 6.448 (EAS                     |                 |                 |                     |               |               |                     |                 |  |  |  |
|                                     |                 |                 |                     |               |               |                     |                 |  |  |  |
| NOTES:                              |                 |                 |                     |               |               |                     |                 |  |  |  |
|                                     |                 |                 |                     |               | CED PER T     |                     |                 |  |  |  |
|                                     |                 |                 |                     |               | 410.07 UNL    | ESS                 |                 |  |  |  |
| OTHERWISE APPROVED BY THE ENGINEER. |                 |                 |                     |               |               |                     |                 |  |  |  |
| 2.ALL CRO                           | SS SLOF         | PES ARE         | ТО М.               | АТСН          | EXISTING CR   | OSS                 |                 |  |  |  |
| SLOPES UN                           | LESS OT         | HERWISE         | APPR                | OVED          | BY THE        |                     |                 |  |  |  |
| ENGINEER.                           |                 |                 |                     |               |               |                     |                 |  |  |  |
|                                     |                 |                 |                     |               |               |                     |                 |  |  |  |
| C.L.                                |                 |                 |                     |               |               |                     |                 |  |  |  |
| CONST.                              |                 |                 |                     |               |               |                     |                 |  |  |  |
| -O" ACHM SURFAC                     |                 | E (1/.47)       |                     |               |               |                     |                 |  |  |  |
| 220 LBS./                           |                 | v⊏ \72 /        |                     |               |               |                     |                 |  |  |  |
| 26'-0" TAC                          |                 |                 |                     |               |               |                     |                 |  |  |  |
| (0.17 GAL./S                        |                 |                 |                     |               |               |                     |                 |  |  |  |
|                                     |                 | 0//)            |                     |               |               |                     |                 |  |  |  |
| 26'-0" COLD N                       | /ILLING (       | ۷")             |                     |               |               |                     |                 |  |  |  |
| . 20''-0" LA                        | ANE.            | <u>م</u> '-     | O" SHL              | D.            |               |                     |                 |  |  |  |
|                                     | >               |                 |                     |               |               |                     |                 |  |  |  |
| .) 0.020′/′                         | (TYP)           |                 |                     |               |               |                     |                 |  |  |  |
|                                     | vi il •/        | 0.040           | )′∕′(T              | τ <b>Ρ.</b> ) | EXIST.SI      | 1000                |                 |  |  |  |
| 26'-0" EXISTING PA                  | VEMENT          |                 |                     |               |               | LOPE                |                 |  |  |  |
| MILL & OVER                         | LAY             |                 |                     |               |               |                     |                 |  |  |  |
|                                     |                 | 0               |                     |               | $\checkmark$  |                     |                 |  |  |  |
| N SHOULDEF                          |                 |                 |                     |               | . 1           |                     |                 |  |  |  |
| 4 TO LOG MILE 7.                    | JOILEASI        | DUUND)          | ISEL. J             | 1021          |               |                     |                 |  |  |  |
|                                     |                 |                 |                     |               |               |                     |                 |  |  |  |
|                                     |                 |                 |                     |               |               |                     |                 |  |  |  |
|                                     |                 |                 |                     |               |               |                     |                 |  |  |  |
|                                     |                 |                 |                     |               |               |                     |                 |  |  |  |
| TYP                                 | ICAL            | SECTI           | ONS                 | OF            | IMPROVE       | EMEN                | IT              |  |  |  |

| DATE<br>REVISED | DATE<br>REVISED | FED.RD.<br>DIST.NO.              | STATE | JOB NO. | SHEET<br>NO. | TOTAL<br>SHEETS |  |
|-----------------|-----------------|----------------------------------|-------|---------|--------------|-----------------|--|
| 06-09-2023      |                 | 6                                | ARK.  | 061646  | Ш            | 71              |  |
|                 |                 | TYPICAL SECTIONS OF IMPROVEMENTS |       |         |              |                 |  |