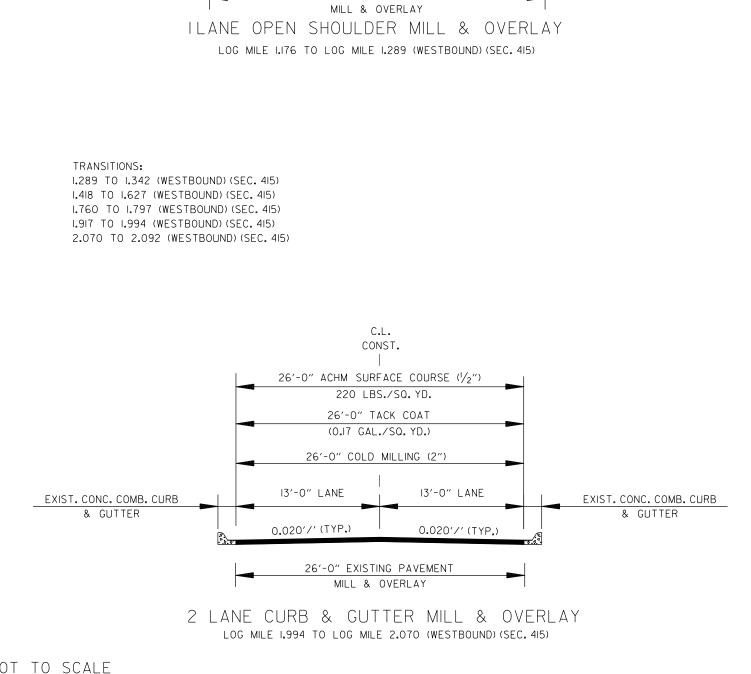

GENERAL NOTES

|                                | DATE<br>REVISED     | DATE<br>REVISED | FED.RD.<br>DIST.NO. | STATE   | JOB NO.                   | SHEET<br>NO.                            | TOTAL<br>SHEETS |
|--------------------------------|---------------------|-----------------|---------------------|---------|---------------------------|-----------------------------------------|-----------------|
|                                | 06-09-2023          |                 | 6                   | ARK.    | 061646                    | 6                                       | 71              |
| C.L.                           |                     |                 |                     | AL SECT | TIONS OF IMPR             | OVEMEN                                  | NTS             |
| CONST.                         |                     |                 |                     |         |                           |                                         |                 |
|                                | .1.7                |                 |                     |         | APPARTAT                  |                                         | <b>y</b>        |
| SURFACE COURSE<br>LBS./SQ. YD. | ( <sup> </sup> /2″) |                 |                     |         | - James                   | ANS/B                                   | m               |
|                                |                     |                 |                     |         |                           | STERED                                  | г               |
| O" TACK COAT<br>GAL./SQ. YD.)  |                     |                 |                     | -       | · · · ·                   | 9808                                    |                 |
| GAL./ SQ. 10./                 |                     |                 |                     |         | JAMES                     | L. BARK                                 | la.             |
| COLD MILLING (2")              |                     |                 |                     | -       | -06-0                     | 9-2023                                  |                 |
| <br>   2'-0" L                 | ANE                 |                 | VA<br>6'-0"         |         |                           |                                         |                 |
|                                |                     |                 |                     |         | -                         |                                         |                 |
| 0.020′                         | /′(TYP.)            |                 | 0404.44             | (       |                           |                                         |                 |
| 0.020                          | / (IIF./            | υ.              | 040′/′              | (TYP.)  | EXIST                     | 51.00                                   | _               |
| EXISTING PAVEMEN               | Т                   |                 |                     | _       |                           |                                         |                 |
| L & OVERLAY                    |                     |                 |                     |         |                           |                                         |                 |
| ULDER MILL                     | <u> </u>            | DVERI           | _AY                 |         |                           |                                         |                 |
| OG MILE 0.247 (EA              | STBOUNE             | )) (SEC.        | 362)                |         |                           |                                         |                 |
|                                |                     | 1 B             |                     |         |                           |                                         |                 |
|                                |                     |                 |                     |         |                           |                                         |                 |
|                                |                     |                 |                     |         |                           |                                         |                 |
|                                |                     |                 |                     |         |                           |                                         |                 |
| NOTES                          |                     |                 |                     |         |                           |                                         |                 |
|                                |                     |                 |                     |         | PLACED PE                 |                                         |                 |
|                                | WISE APP            |                 |                     |         | FION 410.07<br>NEER.      | UNLES                                   | >>              |
|                                |                     |                 |                     |         |                           |                                         |                 |
|                                |                     |                 |                     |         | ICH EXISTIN<br>VED BY THE |                                         | SS              |
| ENGINE                         |                     | 3 UTHEI         | WIJE /              | ALLINO  |                           | _                                       |                 |
|                                |                     |                 |                     |         |                           |                                         |                 |
| C.L.                           |                     |                 |                     |         |                           |                                         |                 |
| CONST.                         |                     |                 |                     |         |                           |                                         |                 |
|                                |                     |                 |                     |         |                           |                                         |                 |
| SURFACE COURSE                 | ( <sup> </sup> /2″) |                 |                     |         |                           |                                         |                 |
| ) LBS./SQ. YD.                 |                     |                 |                     |         |                           |                                         |                 |
| O" TACK COAT<br>GAL./SQ.YD.)   |                     |                 |                     | -       |                           |                                         |                 |
| UAL./ SU. 10.1                 |                     |                 |                     |         |                           |                                         |                 |
| COLD MILLING (2"               | )                   |                 |                     |         | -                         |                                         |                 |
|                                |                     |                 | 11 011              |         |                           |                                         |                 |
| 10'-0"                         | LANE                |                 | 4'-0''              | SHLD.   |                           |                                         |                 |
|                                |                     |                 |                     |         |                           |                                         |                 |
| 0.020                          | '/' (TYP.)          | ) 0             | .040′/              | (TYP.   | EXIST                     |                                         |                 |
| EXISTING PAVEMEN               | ΝT                  |                 |                     |         |                           | <u>SLOF</u>                             | <u>PE</u>       |
| ILL & OVERLAY                  | <u> </u>            |                 |                     |         |                           |                                         |                 |
| OULDER MIL                     | ۶.                  |                 | 21 A V              | /       |                           |                                         |                 |
| _OG MILE 0.395 (E              |                     |                 |                     |         |                           |                                         |                 |
| OG MILE 0.595 (E               |                     |                 |                     |         |                           |                                         |                 |
|                                |                     |                 |                     |         |                           |                                         |                 |
|                                |                     |                 |                     |         |                           |                                         |                 |
|                                |                     |                 | 0110                |         |                           | -,,,,,,,,,,,,,,,,,,,,,,,,,,,,,,,,,,,,,, | . –             |
| I Y P                          | ICAL S              | SECH            | UNS                 | U٢      | IMPROVE                   | EMEN                                    |                 |

4.752 TO 4.786 (EASTBOUND) (SEC. 362)

TRANSITIONS: 0.921T0 1.042 (EASTBOUND) (SEC. 362)

BRIDGES:

|                     |                     |                 |                     | _      |               |                 |                 |
|---------------------|---------------------|-----------------|---------------------|--------|---------------|-----------------|-----------------|
|                     | DATE<br>REVISED     | DATE<br>REVISED | FED.RD.<br>DIST.NO. | STATE  | JOB NO.       | SHEET<br>NO.    | TOTAL<br>SHEETS |
|                     | 06-09-2023          |                 | 6                   | ARK.   | 061646        | 8               | 71              |
|                     |                     |                 | TYPIC               | AL SEC | TIONS OF IMPR | OVEMEN          | ITS             |
|                     |                     |                 |                     |        |               |                 |                 |
|                     |                     |                 |                     |        |               |                 |                 |
| •                   |                     |                 |                     |        | ARK           | ANSAS           | NA NA           |
| E COURSE (1/2")     |                     |                 | I                   |        | REGIS         | X. O<br>STÊRED  | uic.            |
| Q. YD.              |                     |                 |                     |        | PROFE         | SSIONA<br>INEER |                 |
|                     |                     |                 |                     |        | <u>ن</u> *    | 9808            |                 |
| COAT<br>. YD.)      |                     |                 |                     |        | VAMES         | L. BARK         | r               |
| k• ι∪₀/             |                     |                 |                     |        | 06-0          | 9-2023          |                 |
| LLING (2")          |                     |                 |                     |        |               |                 |                 |
|                     |                     | -               |                     |        |               |                 |                 |
| IO'-O" LANE         | 4'-                 | O" SHLD         | ).                  |        |               |                 |                 |
|                     |                     |                 |                     |        |               |                 |                 |
| 0.020′/′ (TYP.)     | 0.04                | )'/'(TYP        |                     |        |               |                 |                 |
|                     | 0.01                | - / \    F      | •/                  | EXIS   | SLOPE         |                 |                 |
| PAVEMENT            |                     |                 |                     |        |               | _               |                 |
| ERLAY               |                     |                 |                     |        |               |                 |                 |
| ER MILL & O         | VERI                | ΛΥ              |                     |        |               |                 |                 |
|                     |                     |                 |                     |        |               |                 |                 |
| 2.192 (EASTBOUND) ( | SEC. 362            | )               |                     |        |               |                 |                 |
|                     |                     |                 |                     |        |               |                 |                 |
|                     |                     |                 |                     |        |               |                 |                 |
|                     |                     |                 |                     |        |               |                 |                 |
|                     |                     |                 |                     |        |               |                 |                 |
| NOTES:              |                     |                 |                     |        |               |                 |                 |
| I. LONGITUDI        |                     | ITS ARF         | TO RE               |        | ED PER TY     | ΡΙΟΔΙ           |                 |
| SECTION IN          |                     |                 |                     |        |               |                 |                 |
| OTHERWISE           |                     |                 |                     |        |               |                 |                 |
|                     |                     |                 |                     |        |               |                 |                 |
| 2.ALL CROS          |                     |                 |                     |        |               | DSS             |                 |
| SLOPES UNL          | ESS OTI             | HERWISE         | APPRC               | OVED E | BY THE        |                 |                 |
| ENGINEER.           |                     |                 |                     |        |               |                 |                 |
|                     |                     |                 |                     |        |               |                 |                 |
|                     |                     |                 |                     |        |               |                 |                 |
| C.L.                |                     |                 |                     |        |               |                 |                 |
| CONST.              |                     |                 |                     |        |               |                 |                 |
| I                   |                     |                 |                     |        |               |                 |                 |
| SURFACE COURSE (1/2 | 2")                 |                 |                     |        |               |                 |                 |
| LBS./SQ.YD.         |                     |                 |                     | _      |               |                 |                 |
| " ТАСК СОАТ         |                     |                 |                     |        |               |                 |                 |
| GAL./SQ.YD.)        |                     |                 |                     |        |               |                 |                 |
|                     |                     |                 |                     |        |               |                 |                 |
| COLD MILLING (2")   |                     |                 |                     |        |               |                 |                 |
|                     |                     |                 |                     |        |               |                 |                 |
| 12'-0" LAN          | IE 🗕                | 6'-0            | )" SHL              | D.     |               |                 |                 |
|                     |                     |                 |                     |        |               |                 |                 |
| 0.020'/' (          | (TYP.)              | <br>0.∩⊿∩       | ) <i>' / '</i> (T)  | (P)    |               |                 |                 |
|                     | /                   | 0.040           | // (I)              |        | <u> </u>      | 05-             |                 |
| XISTING PAVEMENT    |                     |                 |                     | I      | 5[            | UPE             | _               |
| & OVERLAY           |                     |                 |                     |        |               |                 |                 |
|                     | <ul><li>•</li></ul> |                 | $\vee$              | I      |               |                 |                 |
| ULDER MILL          |                     |                 | , T                 |        |               |                 |                 |
| MILE 3.967 (EASTBOL |                     |                 |                     |        |               |                 |                 |
| MILE 4.110 (EASTBOU |                     |                 |                     |        |               |                 |                 |
| MILE 8.215 (WESTBOU | IND/ (SEC           | . ומנ           |                     |        |               |                 |                 |
| TYP                 | ICAL                | SECTI           | ONS                 | OF     | IMPROVE       | EMEN            | ΙT              |
| 1 1 1               |                     |                 |                     | $\sim$ |               |                 | • •             |

|                                     |                 |                 |                     |               |               | CUEET               | TOTAL           |  |  |  |
|-------------------------------------|-----------------|-----------------|---------------------|---------------|---------------|---------------------|-----------------|--|--|--|
|                                     | DATE<br>REVISED | DATE<br>REVISED | FED.RD.<br>DIST.NO. | STATE         | JOB NO.       | SHEET<br>NO.        | TOTAL<br>SHEETS |  |  |  |
|                                     | 06-09-2023      |                 |                     | ARK.          | 061646        | 9                   | 71              |  |  |  |
| C.L.                                |                 | <u> </u>        |                     | AL SEC        | TIONS OF IMPR | UVEMEN              | 115             |  |  |  |
| CONST.                              |                 |                 |                     |               |               |                     |                 |  |  |  |
|                                     |                 |                 |                     |               | ADE           |                     | <b>\</b>        |  |  |  |
| CHM SURFACE COUI<br>O LBS./SQ.YD.   | ≺SE (½″         | )               |                     |               | - Fames       | TÊRED               | uic .           |  |  |  |
|                                     |                 |                 |                     |               |               | SSIONA              | L               |  |  |  |
| -O" TACK COAT<br>7 GAL./SQ.YD.)     |                 |                 |                     |               | · · · · ·     | 9808                |                 |  |  |  |
|                                     |                 |                 |                     |               | OG-0          | L. BAN'AW<br>9-2023 |                 |  |  |  |
| COLD MILLING (2"                    | `)              |                 |                     |               |               |                     |                 |  |  |  |
|                                     |                 |                 | 6′-0″               | SULD          |               |                     |                 |  |  |  |
|                                     |                 |                 |                     | SHLU.         |               |                     |                 |  |  |  |
| 0.020                               |                 |                 | 0.404               | (             |               |                     |                 |  |  |  |
| 0.020                               | )'/' (TYP.      | .) 0            | .040′/              | ' (TYP        | )<br>EXIS     | T. <u>SL</u> OI     | <b>D</b> -      |  |  |  |
| EXISTING PAVEMEN                    | ТИ              |                 |                     | _             |               | <u>- 51</u> 01      | <u> </u>        |  |  |  |
| ILL & OVERLAY                       |                 |                 |                     |               |               |                     |                 |  |  |  |
| OULDER MIL                          | L &             | OVEF            | RLAY                | ſ             |               |                     |                 |  |  |  |
| G MILE 6.285 (EAS                   |                 |                 |                     |               |               |                     |                 |  |  |  |
| MILE 6.448 (EAS                     |                 |                 |                     |               |               |                     |                 |  |  |  |
|                                     |                 |                 |                     |               |               |                     |                 |  |  |  |
| NOTES:                              |                 |                 |                     |               |               |                     |                 |  |  |  |
|                                     |                 |                 |                     |               | CED PER T     |                     |                 |  |  |  |
|                                     |                 |                 |                     |               | 410.07 UNL    | ESS                 |                 |  |  |  |
| OTHERWISE APPROVED BY THE ENGINEER. |                 |                 |                     |               |               |                     |                 |  |  |  |
| 2.ALL CRO                           | SS SLOF         | PES ARE         | ТО М.               | АТСН          | EXISTING CR   | OSS                 |                 |  |  |  |
| SLOPES UN                           | LESS OT         | HERWISE         | APPR                | OVED          | BY THE        |                     |                 |  |  |  |
| ENGINEER.                           |                 |                 |                     |               |               |                     |                 |  |  |  |
|                                     |                 |                 |                     |               |               |                     |                 |  |  |  |
| C.L.                                |                 |                 |                     |               |               |                     |                 |  |  |  |
| CONST.                              |                 |                 |                     |               |               |                     |                 |  |  |  |
| -O" ACHM SURFAC                     |                 | E (1/.47)       |                     |               |               |                     |                 |  |  |  |
| 220 LBS./                           |                 | v⊏ \72 /        |                     |               |               |                     |                 |  |  |  |
| 26'-0" TAC                          |                 |                 |                     |               |               |                     |                 |  |  |  |
| (0.17 GAL./S                        |                 |                 |                     |               |               |                     |                 |  |  |  |
|                                     |                 | 0//)            |                     |               |               |                     |                 |  |  |  |
| 26'-0" COLD N                       | /ILLING (       | ۷")             |                     |               |               |                     |                 |  |  |  |
| . 20''-0" LA                        | ANE.            | <u>م</u> '-     | O" SHL              | D.            |               |                     |                 |  |  |  |
|                                     | >               |                 |                     |               |               |                     |                 |  |  |  |
| .) 0.020′/′                         | (TYP)           |                 |                     |               |               |                     |                 |  |  |  |
|                                     | vi il •/        | 0.040           | )′∕′(T              | τ <b>Ρ.</b> ) | EXIST.SI      | 1000                |                 |  |  |  |
| 26'-0" EXISTING PA                  | VEMENT          |                 |                     |               |               | LOPE                |                 |  |  |  |
| MILL & OVER                         | LAY             |                 |                     |               |               |                     |                 |  |  |  |
|                                     |                 | 0               |                     |               | $\checkmark$  |                     |                 |  |  |  |
| N SHOULDEF                          |                 |                 |                     |               | . 1           |                     |                 |  |  |  |
| 4 TO LOG MILE 7.                    | JOILEASI        | DUUND)          | ISEL. J             | 1021          |               |                     |                 |  |  |  |
|                                     |                 |                 |                     |               |               |                     |                 |  |  |  |
|                                     |                 |                 |                     |               |               |                     |                 |  |  |  |
|                                     |                 |                 |                     |               |               |                     |                 |  |  |  |
|                                     |                 |                 |                     |               |               |                     |                 |  |  |  |
| TYP                                 | ICAL            | SECTI           | ONS                 | OF            | IMPROVE       | EMEN                | IT              |  |  |  |