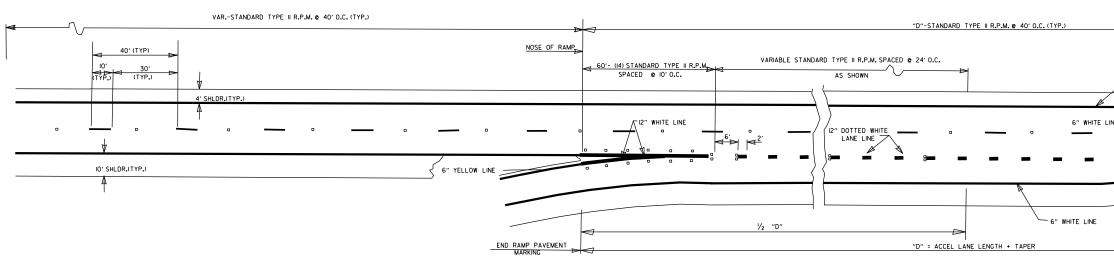

# **ROADWAY STANDARD DRAWINGS**

| DRWG.NO. | TITLE                                                                          |
|----------|--------------------------------------------------------------------------------|
| DR-3     | DETAILS OF DRIVEWAYS & STREET TURNOUTS (PAVEMENT PRESERVATION)                 |
| GR-6     | GUARDRAIL DETAILS                                                              |
| GR-7     | GUARDRAIL DETAILS                                                              |
| GR-8     | GUARDRAIL DETAILS                                                              |
| GR-9     | GUARDRAIL DETAILS                                                              |
| GR-10    | GUARDRAIL DETAILS                                                              |
| GR-11    | GUARDRAIL DETAILS                                                              |
| GR-12    | GUARDRAIL DETAILS                                                              |
| PM-1     | PAVEMENT MARKING DETAILS                                                       |
| PM-2     | PERMANENT PAVEMENT MARKING ON ACCESS CONTROLLED ROADWAYS                       |
| PU-1     | DETAILS OF PIPE UNDERDRAIN                                                     |
| RRS-1    | PAVEMENT MARKING FOR RAILROAD CROSSING                                         |
| TC-1     | STANDARD TRAFFIC CONTROLS FOR HIGHWAY CONSTRUCTION                             |
| TC-2     | STANDARD TRAFFIC CONTROLS FOR HIGHWAY CONSTRUCTION                             |
| TC-3     | STANDARD TRAFFIC CONTROLS FOR HIGHWAY CONSTRUCTION                             |
| TC-4     | STANDARD TRAFFIC CONTROLS FOR HIGHWAY CONSTRUCTION - TEMPORARY PRECAST BARRIER |
| TC-5     | STANDARD TRAFFIC CONTROLS FOR HIGHWAY CONSTRUCTION - TEMPORARY PRECAST BARRIER |
| TEC-1    | TEMPORARY EROSION CONTROL DEVICES                                              |
| TEC-3    | TEMPORARY EROSION CONTROL DEVICES                                              |