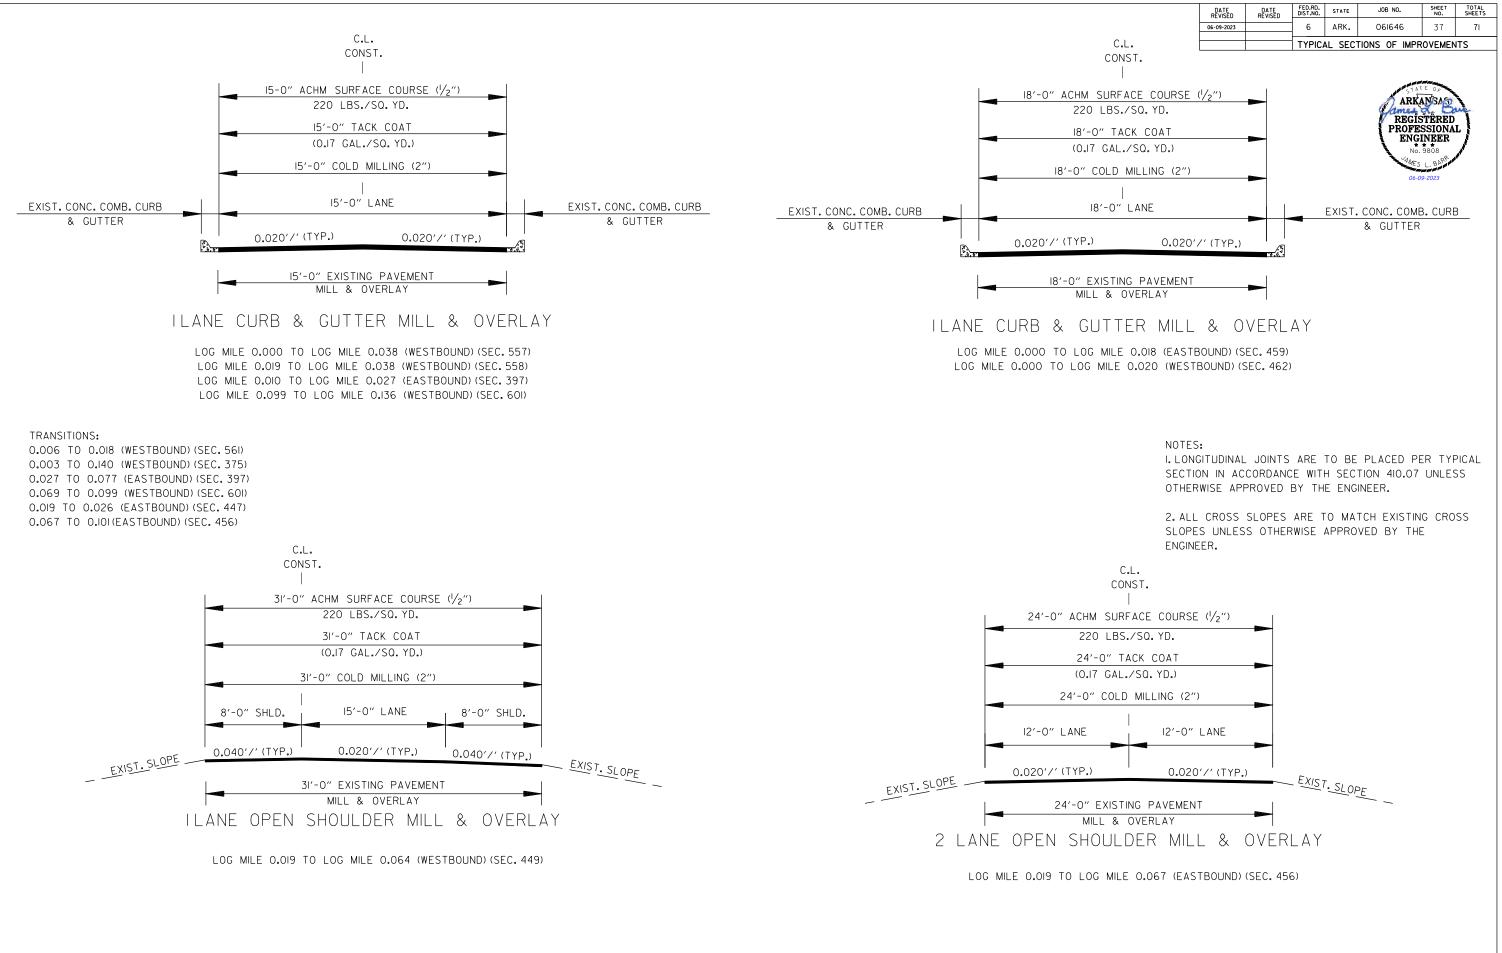

GENERAL NOTES

|                                | DATE<br>REVISED     | DATE<br>REVISED | FED.RD.<br>DIST.NO. | STATE   | JOB NO.                   | SHEET<br>NO.                            | TOTAL<br>SHEETS |
|--------------------------------|---------------------|-----------------|---------------------|---------|---------------------------|-----------------------------------------|-----------------|
|                                | 06-09-2023          |                 | 6                   | ARK.    | 061646                    | 6                                       | 71              |
| C.L.                           |                     |                 |                     | AL SECT | TIONS OF IMPR             | OVEMEN                                  | NTS             |
| CONST.                         |                     |                 |                     |         |                           |                                         |                 |
|                                | .1.7                |                 |                     |         | APPARTAT                  |                                         | <b>y</b>        |
| SURFACE COURSE<br>LBS./SQ. YD. | ( <sup> </sup> /2″) |                 |                     |         | - James                   | ANS/B                                   | m               |
|                                |                     |                 |                     |         |                           | STERED                                  | г               |
| O" TACK COAT<br>GAL./SQ. YD.)  |                     |                 |                     | -       | · · · ·                   | 9808                                    |                 |
| GAL./ SQ. 10./                 |                     |                 |                     |         | JAMES                     | L. BARK                                 | la.             |
| COLD MILLING (2")              |                     |                 |                     | -       | -06-0                     | 9-2023                                  |                 |
| <br>   2'-0" L                 | ANE                 |                 | VA<br>6'-0"         |         |                           |                                         |                 |
|                                |                     |                 |                     |         | -                         |                                         |                 |
| 0.020′                         | /′(TYP.)            |                 | 0404.44             | (       |                           |                                         |                 |
| 0.020                          | / (IIF./            | υ.              | 040′/′              | (TYP.)  | EXIST                     | 51.00                                   | _               |
| EXISTING PAVEMEN               | Т                   |                 |                     | _       |                           |                                         |                 |
| L & OVERLAY                    |                     |                 |                     |         |                           |                                         |                 |
| ULDER MILL                     | <u> </u>            | DVERI           | _AY                 |         |                           |                                         |                 |
| OG MILE 0.247 (EA              | STBOUNE             | )) (SEC.        | 362)                |         |                           |                                         |                 |
|                                |                     | 1 B             |                     |         |                           |                                         |                 |
|                                |                     |                 |                     |         |                           |                                         |                 |
|                                |                     |                 |                     |         |                           |                                         |                 |
|                                |                     |                 |                     |         |                           |                                         |                 |
| NOTES                          |                     |                 |                     |         |                           |                                         |                 |
|                                |                     |                 |                     |         | PLACED PE                 |                                         |                 |
|                                | WISE APP            |                 |                     |         | FION 410.07<br>NEER.      | UNLES                                   | >>              |
|                                |                     |                 |                     |         |                           |                                         |                 |
|                                |                     |                 |                     |         | ICH EXISTIN<br>VED BY THE |                                         | SS              |
| ENGINE                         |                     | 3 UTHEI         | WIJE /              | ALLINO  |                           | _                                       |                 |
|                                |                     |                 |                     |         |                           |                                         |                 |
| C.L.                           |                     |                 |                     |         |                           |                                         |                 |
| CONST.                         |                     |                 |                     |         |                           |                                         |                 |
|                                |                     |                 |                     |         |                           |                                         |                 |
| SURFACE COURSE                 | ( <sup> </sup> /2″) |                 |                     |         |                           |                                         |                 |
| ) LBS./SQ. YD.                 |                     |                 |                     |         |                           |                                         |                 |
| O" TACK COAT<br>GAL./SQ.YD.)   |                     |                 |                     | -       |                           |                                         |                 |
| UAL./ SU. 10.1                 |                     |                 |                     |         |                           |                                         |                 |
| COLD MILLING (2"               | )                   |                 |                     |         | -                         |                                         |                 |
|                                |                     |                 | 11 011              |         |                           |                                         |                 |
| 10'-0"                         | LANE                |                 | 4'-0''              | SHLD.   |                           |                                         |                 |
|                                |                     |                 |                     |         |                           |                                         |                 |
| 0.020                          | '/' (TYP.)          | ) 0             | .040′/              | (TYP.   | EXIST                     |                                         |                 |
| EXISTING PAVEMEN               | ΝT                  |                 |                     |         |                           | <u>SLOF</u>                             | <u>PE</u>       |
| ILL & OVERLAY                  | <u> </u>            |                 |                     |         |                           |                                         |                 |
| OULDER MIL                     | ۶.                  |                 | 21 A V              | /       |                           |                                         |                 |
| _OG MILE 0.395 (E              |                     |                 |                     |         |                           |                                         |                 |
| OG MILE 0.595 (E               |                     |                 |                     |         |                           |                                         |                 |
|                                |                     |                 |                     |         |                           |                                         |                 |
|                                |                     |                 |                     |         |                           |                                         |                 |
|                                |                     |                 | 0110                |         |                           | -,,,,,,,,,,,,,,,,,,,,,,,,,,,,,,,,,,,,,, | . –             |
| I Y P                          | ICAL S              | SECH            | UNS                 | U٢      | IMPROVE                   | EMEN                                    |                 |

4.752 TO 4.786 (EASTBOUND) (SEC. 362)

TRANSITIONS: 0.921T0 1.042 (EASTBOUND) (SEC. 362)

BRIDGES:

|                     |                     |                 |                     | _      |               |                 |                 |
|---------------------|---------------------|-----------------|---------------------|--------|---------------|-----------------|-----------------|
|                     | DATE<br>REVISED     | DATE<br>REVISED | FED.RD.<br>DIST.NO. | STATE  | JOB NO.       | SHEET<br>NO.    | TOTAL<br>SHEETS |
|                     | 06-09-2023          |                 | 6                   | ARK.   | 061646        | 8               | 71              |
|                     |                     |                 | TYPIC               | AL SEC | TIONS OF IMPR | OVEMEN          | ITS             |
|                     |                     |                 |                     |        |               |                 |                 |
|                     |                     |                 |                     |        |               |                 |                 |
| •                   |                     |                 |                     |        | ARK           | ANSAS           | NA NA           |
| E COURSE (1/2")     |                     |                 | I                   |        | REGIS         | X. O<br>STÊRED  | uic.            |
| Q. YD.              |                     |                 |                     |        | PROFE         | SSIONA<br>INEER |                 |
|                     |                     |                 |                     |        | <u>ن</u> *    | 9808            |                 |
| COAT<br>. YD.)      |                     |                 |                     |        | VAMES         | L. BARK         | r               |
| k• ι∪₀/             |                     |                 |                     |        | 06-0          | 9-2023          |                 |
| LLING (2")          |                     |                 |                     |        |               |                 |                 |
|                     |                     | -               |                     |        |               |                 |                 |
| IO'-O" LANE         | 4'-                 | O" SHLD         | ).                  |        |               |                 |                 |
|                     |                     |                 |                     |        |               |                 |                 |
| 0.020′/′ (TYP.)     | 0.04                | )'/'(TYP        |                     |        |               |                 |                 |
|                     | 0.01                | - / \    F      | •/                  | EXIS   | SLOPE         |                 |                 |
| PAVEMENT            |                     |                 |                     |        |               | _               |                 |
| ERLAY               |                     |                 |                     |        |               |                 |                 |
| ER MILL & O         | VERI                | ΛΥ              |                     |        |               |                 |                 |
|                     |                     |                 |                     |        |               |                 |                 |
| 2.192 (EASTBOUND) ( | SEC. 362            | )               |                     |        |               |                 |                 |
|                     |                     |                 |                     |        |               |                 |                 |
|                     |                     |                 |                     |        |               |                 |                 |
|                     |                     |                 |                     |        |               |                 |                 |
|                     |                     |                 |                     |        |               |                 |                 |
| NOTES:              |                     |                 |                     |        |               |                 |                 |
| I. LONGITUDI        |                     | ITS ARF         | TO RE               |        | ED PER TY     | ΡΙΟΔΙ           |                 |
| SECTION IN          |                     |                 |                     |        |               |                 |                 |
| OTHERWISE           |                     |                 |                     |        |               |                 |                 |
|                     |                     |                 |                     |        |               |                 |                 |
| 2.ALL CROS          |                     |                 |                     |        |               | DSS             |                 |
| SLOPES UNL          | ESS OTI             | HERWISE         | APPRC               | OVED E | BY THE        |                 |                 |
| ENGINEER.           |                     |                 |                     |        |               |                 |                 |
|                     |                     |                 |                     |        |               |                 |                 |
|                     |                     |                 |                     |        |               |                 |                 |
| C.L.                |                     |                 |                     |        |               |                 |                 |
| CONST.              |                     |                 |                     |        |               |                 |                 |
| I                   |                     |                 |                     |        |               |                 |                 |
| SURFACE COURSE (1/2 | 2")                 |                 |                     |        |               |                 |                 |
| LBS./SQ.YD.         |                     |                 |                     | _      |               |                 |                 |
| " ТАСК СОАТ         |                     |                 |                     |        |               |                 |                 |
| GAL./SQ.YD.)        |                     |                 |                     |        |               |                 |                 |
|                     |                     |                 |                     |        |               |                 |                 |
| COLD MILLING (2")   |                     |                 |                     |        |               |                 |                 |
|                     |                     |                 |                     |        |               |                 |                 |
| 12'-0" LAN          | IE 🗕                | 6'-0            | )" SHL              | D.     |               |                 |                 |
|                     |                     |                 |                     |        |               |                 |                 |
| 0.020'/' (          | (TYP.)              | <br>0.∩⊿∩       | ) <i>' / '</i> (T)  | (P)    |               |                 |                 |
|                     | /                   | 0.040           | // (I)              |        | <u> </u>      | 05-             |                 |
| XISTING PAVEMENT    |                     |                 |                     | I      | 5[            | UPE             | _               |
| & OVERLAY           |                     |                 |                     |        |               |                 |                 |
|                     | <ul><li>•</li></ul> |                 | $\vee$              | I      |               |                 |                 |
| ULDER MILL          |                     |                 | , T                 |        |               |                 |                 |
| MILE 3.967 (EASTBOL |                     |                 |                     |        |               |                 |                 |
| MILE 4.110 (EASTBOU |                     |                 |                     |        |               |                 |                 |
| MILE 8.215 (WESTBOU | IND/ (SEC           | . ומנ           |                     |        |               |                 |                 |
| TYP                 | ICAL                | SECTI           | ONS                 | OF     | IMPROVE       | EMEN            | ΙT              |
| 1 1 1               |                     |                 |                     | $\sim$ |               |                 | • •             |

|                                     |                 |                 |                     |               |               | CUEET               | TOTAL           |  |  |  |
|-------------------------------------|-----------------|-----------------|---------------------|---------------|---------------|---------------------|-----------------|--|--|--|
|                                     | DATE<br>REVISED | DATE<br>REVISED | FED.RD.<br>DIST.NO. | STATE         | JOB NO.       | SHEET<br>NO.        | TOTAL<br>SHEETS |  |  |  |
|                                     | 06-09-2023      |                 |                     | ARK.          | 061646        | 9                   | 71              |  |  |  |
| C.L.                                |                 | <u> </u>        |                     | AL SEC        | TIONS OF IMPR | UVEMEN              | 115             |  |  |  |
| CONST.                              |                 |                 |                     |               |               |                     |                 |  |  |  |
|                                     |                 |                 |                     |               | ADE           |                     | <b>\</b>        |  |  |  |
| CHM SURFACE COUI<br>O LBS./SQ.YD.   | ≺SE (½″         | )               |                     |               | - Fames       | TÊRED               | uic .           |  |  |  |
|                                     |                 |                 |                     |               |               | SSIONA              | L               |  |  |  |
| -O" TACK COAT<br>7 GAL./SQ.YD.)     |                 |                 |                     |               | · · · · ·     | 9808                |                 |  |  |  |
|                                     |                 |                 |                     |               | OG-0          | L. BAN'AW<br>9-2023 |                 |  |  |  |
| COLD MILLING (2"                    | `)              |                 |                     |               |               |                     |                 |  |  |  |
|                                     |                 |                 | 6′-0″               | SULD          |               |                     |                 |  |  |  |
|                                     |                 |                 |                     | SHLU.         |               |                     |                 |  |  |  |
| 0.020                               |                 |                 | 0.404               | (             |               |                     |                 |  |  |  |
| 0.020                               | )'/' (TYP.      | .) 0            | .040′/              | ' (TYP        | )<br>EXIS     | T. <u>SL</u> OI     | <b>D</b> -      |  |  |  |
| EXISTING PAVEMEN                    | ТИ              |                 |                     | _             |               | <u>- 51</u> 01      | <u> </u>        |  |  |  |
| ILL & OVERLAY                       |                 |                 |                     |               |               |                     |                 |  |  |  |
| OULDER MIL                          | L &             | OVEF            | RLAY                | ſ             |               |                     |                 |  |  |  |
| G MILE 6.285 (EAS                   |                 |                 |                     |               |               |                     |                 |  |  |  |
| MILE 6.448 (EAS                     |                 |                 |                     |               |               |                     |                 |  |  |  |
|                                     |                 |                 |                     |               |               |                     |                 |  |  |  |
| NOTES:                              |                 |                 |                     |               |               |                     |                 |  |  |  |
|                                     |                 |                 |                     |               | CED PER T     |                     |                 |  |  |  |
|                                     |                 |                 |                     |               | 410.07 UNL    | ESS                 |                 |  |  |  |
| OTHERWISE APPROVED BY THE ENGINEER. |                 |                 |                     |               |               |                     |                 |  |  |  |
| 2.ALL CRO                           | SS SLOF         | PES ARE         | ТО М.               | АТСН          | EXISTING CR   | OSS                 |                 |  |  |  |
| SLOPES UN                           | LESS OT         | HERWISE         | APPR                | OVED          | BY THE        |                     |                 |  |  |  |
| ENGINEER.                           |                 |                 |                     |               |               |                     |                 |  |  |  |
|                                     |                 |                 |                     |               |               |                     |                 |  |  |  |
| C.L.                                |                 |                 |                     |               |               |                     |                 |  |  |  |
| CONST.                              |                 |                 |                     |               |               |                     |                 |  |  |  |
| -O" ACHM SURFAC                     |                 | E (1/.47)       |                     |               |               |                     |                 |  |  |  |
| 220 LBS./                           |                 | v⊏ \72 /        |                     |               |               |                     |                 |  |  |  |
| 26'-0" TAC                          |                 |                 |                     |               |               |                     |                 |  |  |  |
| (0.17 GAL./S                        |                 |                 |                     |               |               |                     |                 |  |  |  |
|                                     |                 | 0//)            |                     |               |               |                     |                 |  |  |  |
| 26'-0" COLD N                       | /ILLING (       | ۷")             |                     |               |               |                     |                 |  |  |  |
| . 20''-0" LA                        | ANE.            | <u>م</u> '-     | O" SHL              | D.            |               |                     |                 |  |  |  |
|                                     | >               |                 |                     |               |               |                     |                 |  |  |  |
| .) 0.020′/′                         | (TYP)           |                 |                     |               |               |                     |                 |  |  |  |
|                                     | vi il •/        | 0.040           | )′∕′(T              | τ <b>Ρ.</b> ) | EXIST.SI      | 1000                |                 |  |  |  |
| 26'-0" EXISTING PA                  | VEMENT          |                 |                     |               |               | LOPE                |                 |  |  |  |
| MILL & OVER                         | LAY             |                 |                     |               |               |                     |                 |  |  |  |
|                                     |                 | 0               |                     |               | $\checkmark$  |                     |                 |  |  |  |
| N SHOULDEF                          |                 |                 |                     |               | . 1           |                     |                 |  |  |  |
| 4 TO LOG MILE 7.                    | JOILEASI        | DUUND)          | ISEL. J             | 1021          |               |                     |                 |  |  |  |
|                                     |                 |                 |                     |               |               |                     |                 |  |  |  |
|                                     |                 |                 |                     |               |               |                     |                 |  |  |  |
|                                     |                 |                 |                     |               |               |                     |                 |  |  |  |
|                                     |                 |                 |                     |               |               |                     |                 |  |  |  |
| TYP                                 | ICAL            | SECTI           | ONS                 | OF            | IMPROVE       | EMEN                | IT              |  |  |  |

| DATE<br>REVISED | DATE<br>REVISED | FED.RD.<br>DIST.NO.              | STATE | JOB NO. | SHEET<br>NO. | TOTAL<br>SHEETS |  |
|-----------------|-----------------|----------------------------------|-------|---------|--------------|-----------------|--|
| 06-09-2023      |                 | 6                                | ARK.  | 061646  | Ш            | 71              |  |
|                 |                 | TYPICAL SECTIONS OF IMPROVEMENTS |       |         |              |                 |  |