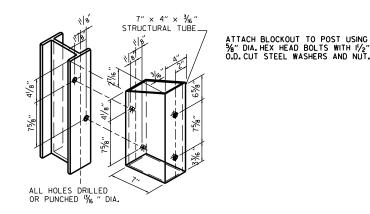

# **ROADWAY STANDARD DRAWINGS**

| DRWG.NO. | TITLE                                                                          |
|----------|--------------------------------------------------------------------------------|
| DR-3     | DETAILS OF DRIVEWAYS & STREET TURNOUTS (PAVEMENT PRESERVATION)                 |
| GR-6     | GUARDRAIL DETAILS                                                              |
| GR-7     | GUARDRAIL DETAILS                                                              |
| GR-8     | GUARDRAIL DETAILS                                                              |
| GR-9     | GUARDRAIL DETAILS                                                              |
| GR-10    | GUARDRAIL DETAILS                                                              |
| GR-11    | GUARDRAIL DETAILS                                                              |
| GR-12    | GUARDRAIL DETAILS                                                              |
| PM-1     | PAVEMENT MARKING DETAILS                                                       |
| PM-2     | PERMANENT PAVEMENT MARKING ON ACCESS CONTROLLED ROADWAYS                       |
| PU-1     | DETAILS OF PIPE UNDERDRAIN                                                     |
| RRS-1    | PAVEMENT MARKING FOR RAILROAD CROSSING                                         |
| TC-1     | STANDARD TRAFFIC CONTROLS FOR HIGHWAY CONSTRUCTION                             |
| TC-2     | STANDARD TRAFFIC CONTROLS FOR HIGHWAY CONSTRUCTION                             |
| TC-3     | STANDARD TRAFFIC CONTROLS FOR HIGHWAY CONSTRUCTION                             |
| TC-4     | STANDARD TRAFFIC CONTROLS FOR HIGHWAY CONSTRUCTION - TEMPORARY PRECAST BARRIER |
| TC-5     | STANDARD TRAFFIC CONTROLS FOR HIGHWAY CONSTRUCTION - TEMPORARY PRECAST BARRIER |
| TEC-1    | TEMPORARY EROSION CONTROL DEVICES                                              |
| TEC-3    | TEMPORARY EROSION CONTROL DEVICES                                              |