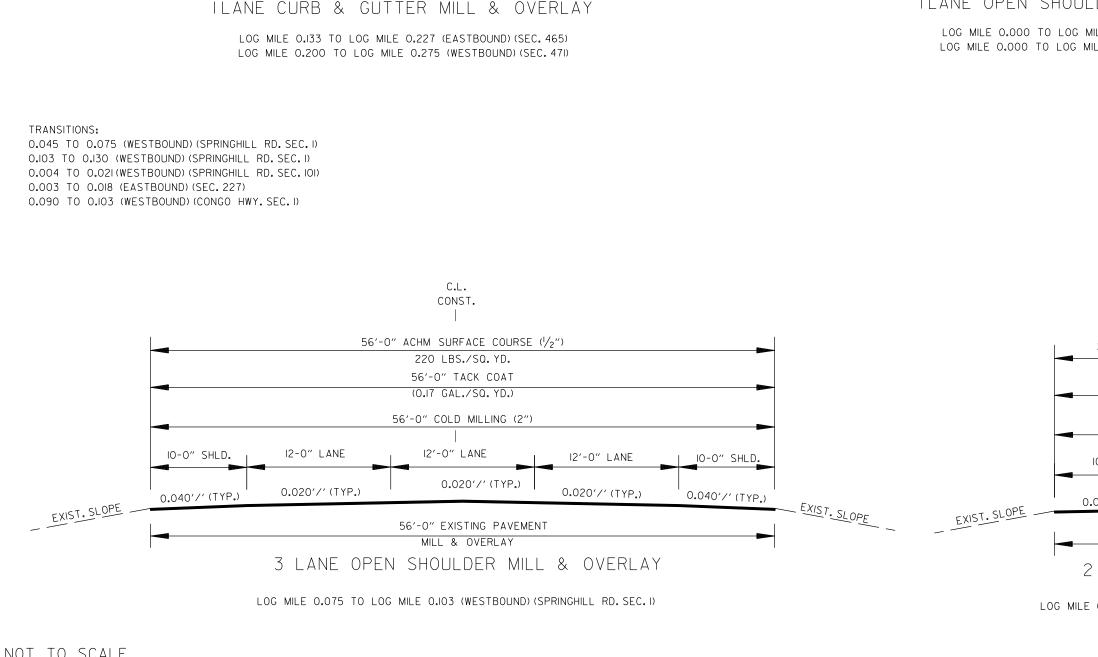

| DATE<br>REVISED | DATE<br>REVISED | FED.RD.<br>DIST.NO.              | STATE | JOB NO. | SHEET<br>NO. | TOTAL<br>SHEETS |  |
|-----------------|-----------------|----------------------------------|-------|---------|--------------|-----------------|--|
| 06-09-2023      |                 | 6                                | ARK.  | 061646  | 15           | 71              |  |
|                 |                 | TYPICAL SECTIONS OF IMPROVEMENTS |       |         |              |                 |  |
|                 |                 |                                  |       |         |              |                 |  |

I. LONGITUDINAL JOINTS ARE TO BE PLACED PER TYPICAL SECTION IN ACCORDANCE WITH SECTION 410.07 UNLESS OTHERWISE APPROVED BY THE ENGINEER.

2. ALL CROSS SLOPES ARE TO MATCH EXISTING CROSS SLOPES UNLESS OTHERWISE APPROVED BY THE