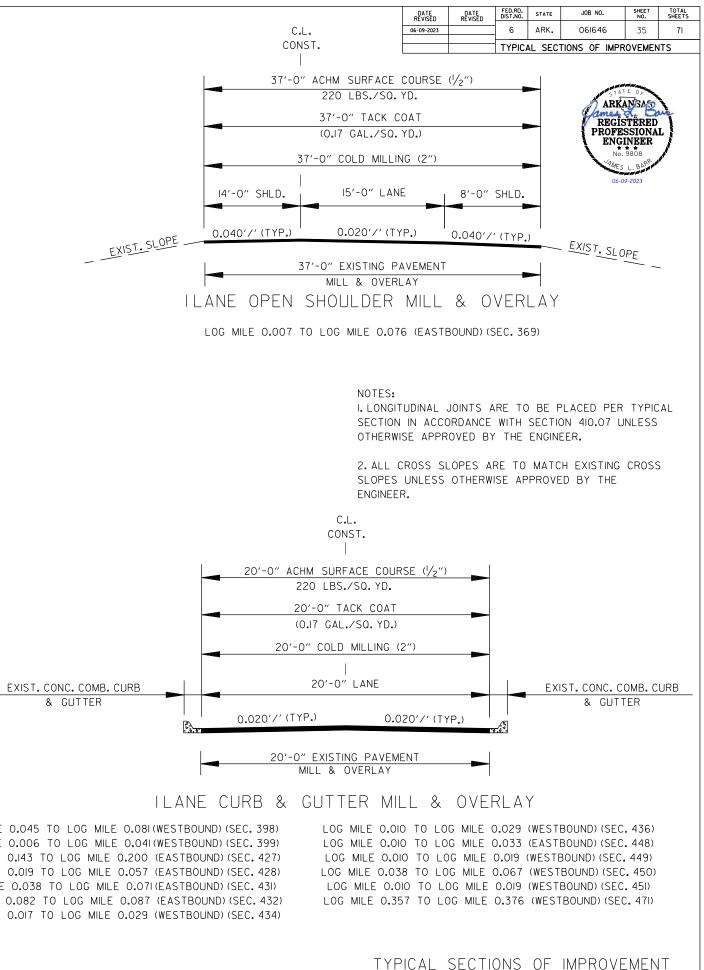

|     | DATE<br>REVISED | DATE<br>REVISED | FED.RD.<br>DIST.NO. | STATE  | JOB NO.        | SHEET<br>NO. | TOTAL<br>SHEETS |
|-----|-----------------|-----------------|---------------------|--------|----------------|--------------|-----------------|
|     | 06-09-2023      |                 | 6                   | ARK.   | 061646         | 1            | 71              |
| N   |                 |                 | HWY.70              | - 65TH | ST.(FRONTAGE R | ), (SEL, S   | ECS.) (S)       |
| . N |                 |                 |                     |        |                |              |                 |

INDEX OF SHEETS AND STANDARD DRAWINGS

|              |                                                                                                         |              |                                                                                                                                                                                                                                         |                          |                      |                               |                                                                    |                           |                                                                                  |                                      |     |     |     |                            |                                                                                                                                                  |     |                               |    |                                                                                                                                                |    |                                |                                  |                                                                                                                    |                                       |                                                                                                                        |                                      |                                                                                        |                                   |            |                                     |                                                                                                                                        |                                            |                                                                                                                                     |      |                                        |                                                                                                            |                  |                                                                                               | 13-31-2023<br>6-09-202 |                                                                |         | GOVE                                                                                                                                      | RNING                                     | and the second                                                            |                  | TERED<br>SIONA<br>NEER<br>808                             |   |
|--------------|---------------------------------------------------------------------------------------------------------|--------------|-----------------------------------------------------------------------------------------------------------------------------------------------------------------------------------------------------------------------------------------|--------------------------|----------------------|-------------------------------|--------------------------------------------------------------------|---------------------------|----------------------------------------------------------------------------------|--------------------------------------|-----|-----|-----|----------------------------|--------------------------------------------------------------------------------------------------------------------------------------------------|-----|-------------------------------|----|------------------------------------------------------------------------------------------------------------------------------------------------|----|--------------------------------|----------------------------------|--------------------------------------------------------------------------------------------------------------------|---------------------------------------|------------------------------------------------------------------------------------------------------------------------|--------------------------------------|----------------------------------------------------------------------------------------|-----------------------------------|------------|-------------------------------------|----------------------------------------------------------------------------------------------------------------------------------------|--------------------------------------------|-------------------------------------------------------------------------------------------------------------------------------------|------|----------------------------------------|------------------------------------------------------------------------------------------------------------|------------------|-----------------------------------------------------------------------------------------------|------------------------|----------------------------------------------------------------|---------|-------------------------------------------------------------------------------------------------------------------------------------------|-------------------------------------------|---------------------------------------------------------------------------|------------------|-----------------------------------------------------------|---|
| <b>RNING</b> | CONSTRUCTION, EDITION OF 2014, AND THE FOLLOWING SPECIAL PROVISIONS<br>AND SUPPLEMENTAL SPECIFICATIONS: | NUMBER TITLE | <br>FHWA-1273SUPPLEMENT - EQUAL EMPLOYMENT OPPORTUNITY - GOALS AND TIME LABLES<br>FHWA-1273SUPPLEMENT - EQUAL EMPLOYMENT OPPORTUNITY - FEDERAL STANDARDS<br>FHWA-1273SUPPLEMENT - POSTERS AND NOTICES REQUIRED FOR FEDERAL-AID PROJECTS | SUPPLEMENT<br>SUPPLEMENT | CONTRACTOR'S LICENSE | DEPARTMENT I<br>ISSUANCE OF F | 105-4 MAINTENANCE DURING CONSTRUCTION 107-2 RESTRAINING CONDITIONS |                           | 100-2 WUCK ALLOWED FRUK 10 ISSUANCE UF WUCK URDEN<br>303-1 AGGREGATE BASE COURSE | 306-1 QUALITY CONTROL AND ACCEPTANCE |     |     |     | DESIGN OF ASPHALT MIXTURES | 410-1 CONSTRUCTION REQUIREMENTS AND ACCEPTANCE OF ASPHALT CONCRETE PLANT MIX COURSES<br>410-2 DEVICES FOR MEASURING DENSITY FOR ROLLING PATTERNS |     | 600-2 INCIDENTAL CONSTRUCTION |    | 604-1 KETROREFLECTIVE SHEETING FOR TRAFFIC CONTROL DEVICES IN CONSTRUCTION ZONES<br>604-3 TRAFFIC CONTROL DEVICES IN CONSTRUCTION ZONES (MASH) |    | 800-1STRUCTURES<br>802-4CEMENT | REINFORCING STEEL FOR STRUCTURES | JOB 061646 ASSESSMENI OF WORKING DAYS – MAINTENANCE OF TRAFFIC<br>JOB 061646 _ BIDDING REQUIREMENTS AND CONDITIONS | BRIDGE DECK REPAIR FOR LATEX MODIFIED | JOB 061646 BRIDGE DECK REPAIR FOR POLYMER OVERLAYS<br>JOB 061646 BROADBAND INTERNET SERVICE FOR ASPHALT CONCRETE PLANT | BUY AMERICA - CONSTRUCTION MATERIALS | JOB 061646 CARGO PREFERENCE ACT REQUIREMENTS<br>JOB 061646 COLD MILLING - MILL & INLAY | CONCRETE BRIDGE DECK CURING AND S |            | DESIGN AND QUALITY CONTROL OF ASPH/ | JOB 061646 DISADVANTAGED BUSINESS ENTERPRISE BIDDER'S RESPONSIBILITIES<br>JOB 064646 FLYRI F REGINNING OF WORK - CALENDAR DAY CONTRACT | GOALS FOR DISADVANTAGED BUSINESS ENTERPRI- | JOB 061646 HYDRODEMOLITION - CLASS 1<br>JOB 061646   INSURANCE, CONSTRUCTION, AND FLAGGING REQUIREMENTS ON RAILROAD PROPERTY (UPRR) |      | 061646LIQUIDATED DAMAGES PROCEDURE FOF | JOB 061646 LONGITUDINAL JOINT DENSITIES FOR ACHM SURFACE COURSES<br>JOB 061646 = 1 OOP WIRING REVISION 1-4 |                  | JOB 061646 MANDATORY ELECTRONIC CONTRACT<br>JOB 061646MANDATORY ELECTRONIC DOCUMENT SUBMITTAL | 061646                 | JOB 061646 PERCENT WITHIN LIMITS<br>JOB 061646 POLYMER OVERLAY | 346<br> | JOB 061646 PRICE ADJUSTMENT FOR FUEL<br>JOB 061646 PROHIBITION OF CERTAIN TELECOMMUNICATIONS AND VIDEO SURVEILLANCE SERVICES OR EQUIPMENT | RESTRICTIONS ON THE USE OF RECYCLED ASPHA | JOB 061646 SUBMISSION OF ASPHALT CONCRETE HOT MIX ACCEPTANCE TEST RESULTS |                  | JOB 061646VALUE ENGINEERING<br>JOB 061646WARM MIX ASPHALT |   |
|              |                                                                                                         | z            | L UL <b>U</b> L                                                                                                                                                                                                                         | . L. L.                  | ÷.                   | ~ ~                           | ~ ~                                                                | <del>,</del> <del>,</del> | - ñ                                                                              | е <b>Т</b>                           | 1 4 | 4 4 | 4 4 | 4                          | 44                                                                                                                                               | 4 4 | οÓ                            | ώč | οõ                                                                                                                                             | ωi | ω õ                            | <u> 00</u> -                     | ٽ ڊ                                                                                                                | · بَ ،                                | ب ب                                                                                                                    | ۔<br>۲                               | ŢŢ                                                                                     | -, ·                              | <u>ب</u> ب | л ́л                                |                                                                                                                                        | , Ţ                                        | ŢŢ                                                                                                                                  | -, - | ר ה                                    | <u>ب</u> ب                                                                                                 | , <del>,</del> , | ب<br>ب                                                                                        | ۔<br>ب                 |                                                                |         |                                                                                                                                           |                                           |                                                                           | ica <sup>-</sup> |                                                           | - |

| DATE<br>REVISED | DATE<br>REVISED | FED.RD.<br>DIST.NO. | STATE   | JOB NO. | SHEET<br>NO. | TOTAL<br>SHEETS |
|-----------------|-----------------|---------------------|---------|---------|--------------|-----------------|
| 03-31-2023      |                 | 6                   | ARK.    | 061646  | 4            | 71              |
| 06-09-2023      |                 | GOVER               | NING SP |         |              |                 |