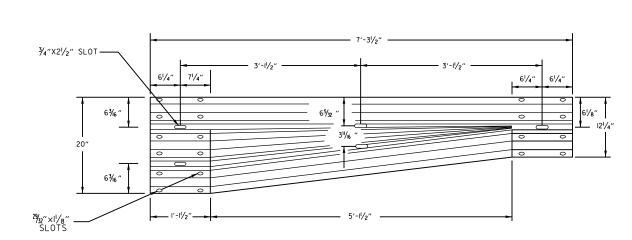

r>JORB &<br>OCK.&<br>POST<br>REVISED<br>TRAFFIC"              | 3E AM)                       | ARKANSAS STATE HICHWAY COMMISSION                                                                     |
| (W - E                                                                                                                                            | 3E AM)                       | ARKANSAS STATE HIGHWAY COMMISSION                                                                     |
| AISED<br>PLASTIC<br>L POST<br>AILS OF<br>ENDS<br>TED CONC.<br>ETED CONC.<br>ETED CONC.<br>CURB &<br>OCK.&<br>POST<br>REVISED<br>TRAFFIC"<br>SHERS | B-5-93<br>10-1-92<br>8-15-91 | GUARDRAIL DETAILS                                                                                     |









SPECIAL END SHOE







THRIE BEAM RAIL

TRANSITION SECTION



# OPTIONAL <sup>13</sup>/6 ″ DIA.HOLE -FOR HANDLING DURING GALVANIZING. (ONE PERMITTED) <br/> 18 C.L. WEB ALL HOLES 13/16 " DIAMETER EXCEPT AS NOTED

HOLE PUNCHING DETAIL FOR STEEL POST & WOOD OR PLASTIC BLOCKOUTS

NOTE: BLOCKS SHALL BE THE SAME TYPE THROUGHOUT THE PROJECT LIMITS.



## CONNECTOR PLATE

CONNECTOR PLATE SHALL BE AASHTO M270, GR. 36 AND SHALL BE GALVANIZED AFTER FABRICATION. GALVANIZING SHALL CONFORM TO SUBSECTION 807.19 OF THE STANDARD SPECIFICATIONS. CONNECTOR PLATE TO BE BOLTED TO SPECIAL END SHOE USING%" DIA.HIGH STRENGTH BOLTS, WITH THE HEADS PLACED ON THE TRAFFIC FACE. WASHERS SHALL BE USED UNDER THE HEAD AND NUT. BOLTS, NUTS AND WASHERS SHALL BE GALVANIZED AND SHALL CONFORM TO SUBSECTION 807.06.



STRUCTURAL STEEL TUBING

BLOC