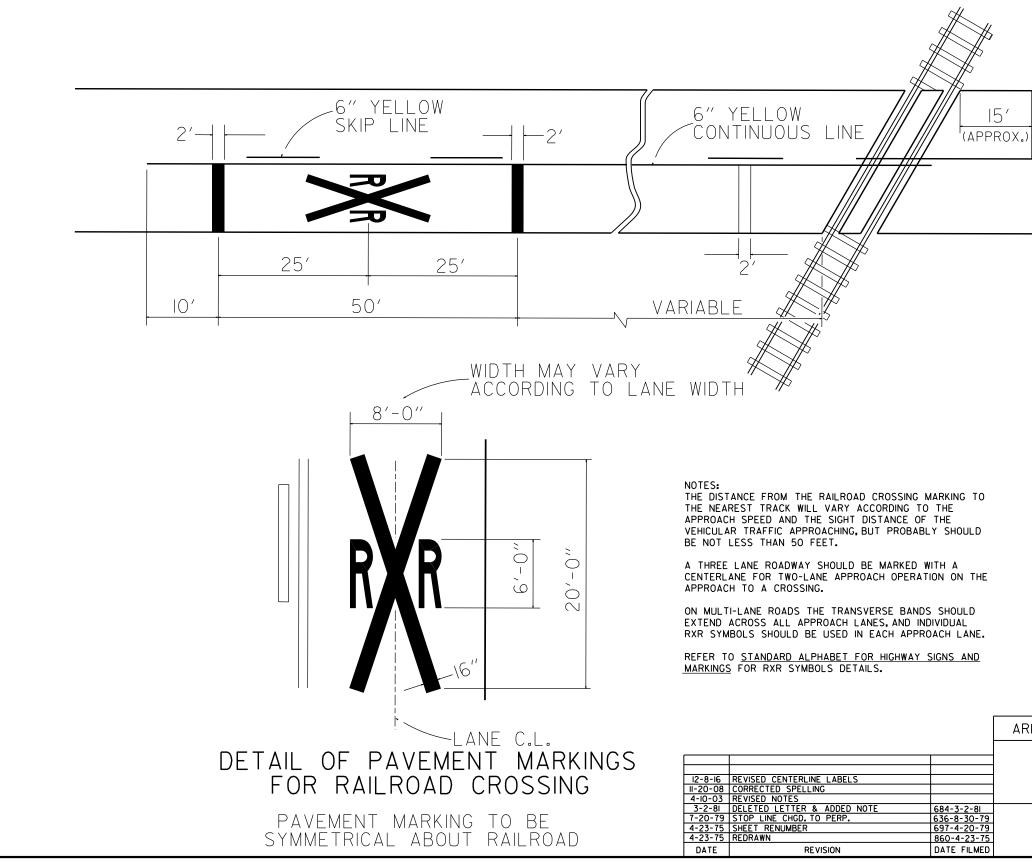

# **ROADWAY STANDARD DRAWINGS**

| DRWG.NO. | TITLE                                                                          |
|----------|--------------------------------------------------------------------------------|
| DR-3     | DETAILS OF DRIVEWAYS & STREET TURNOUTS (PAVEMENT PRESERVATION)                 |
| GR-6     | GUARDRAIL DETAILS                                                              |
| GR-7     | GUARDRAIL DETAILS                                                              |
| GR-8     | GUARDRAIL DETAILS                                                              |
| GR-9     | GUARDRAIL DETAILS                                                              |
| GR-10    | GUARDRAIL DETAILS                                                              |
| GR-11    | GUARDRAIL DETAILS                                                              |
| GR-12    | GUARDRAIL DETAILS                                                              |
| PM-1     | PAVEMENT MARKING DETAILS                                                       |
| PM-2     | PERMANENT PAVEMENT MARKING ON ACCESS CONTROLLED ROADWAYS                       |
| PU-1     | DETAILS OF PIPE UNDERDRAIN                                                     |
| RRS-1    | PAVEMENT MARKING FOR RAILROAD CROSSING                                         |
| TC-1     | STANDARD TRAFFIC CONTROLS FOR HIGHWAY CONSTRUCTION                             |
| TC-2     | STANDARD TRAFFIC CONTROLS FOR HIGHWAY CONSTRUCTION                             |
| TC-3     | STANDARD TRAFFIC CONTROLS FOR HIGHWAY CONSTRUCTION                             |
| TC-4     | STANDARD TRAFFIC CONTROLS FOR HIGHWAY CONSTRUCTION - TEMPORARY PRECAST BARRIER |
| TC-5     | STANDARD TRAFFIC CONTROLS FOR HIGHWAY CONSTRUCTION - TEMPORARY PRECAST BARRIER |
| TEC-1    | TEMPORARY EROSION CONTROL DEVICES                                              |
| TEC-3    | TEMPORARY EROSION CONTROL DEVICES                                              |