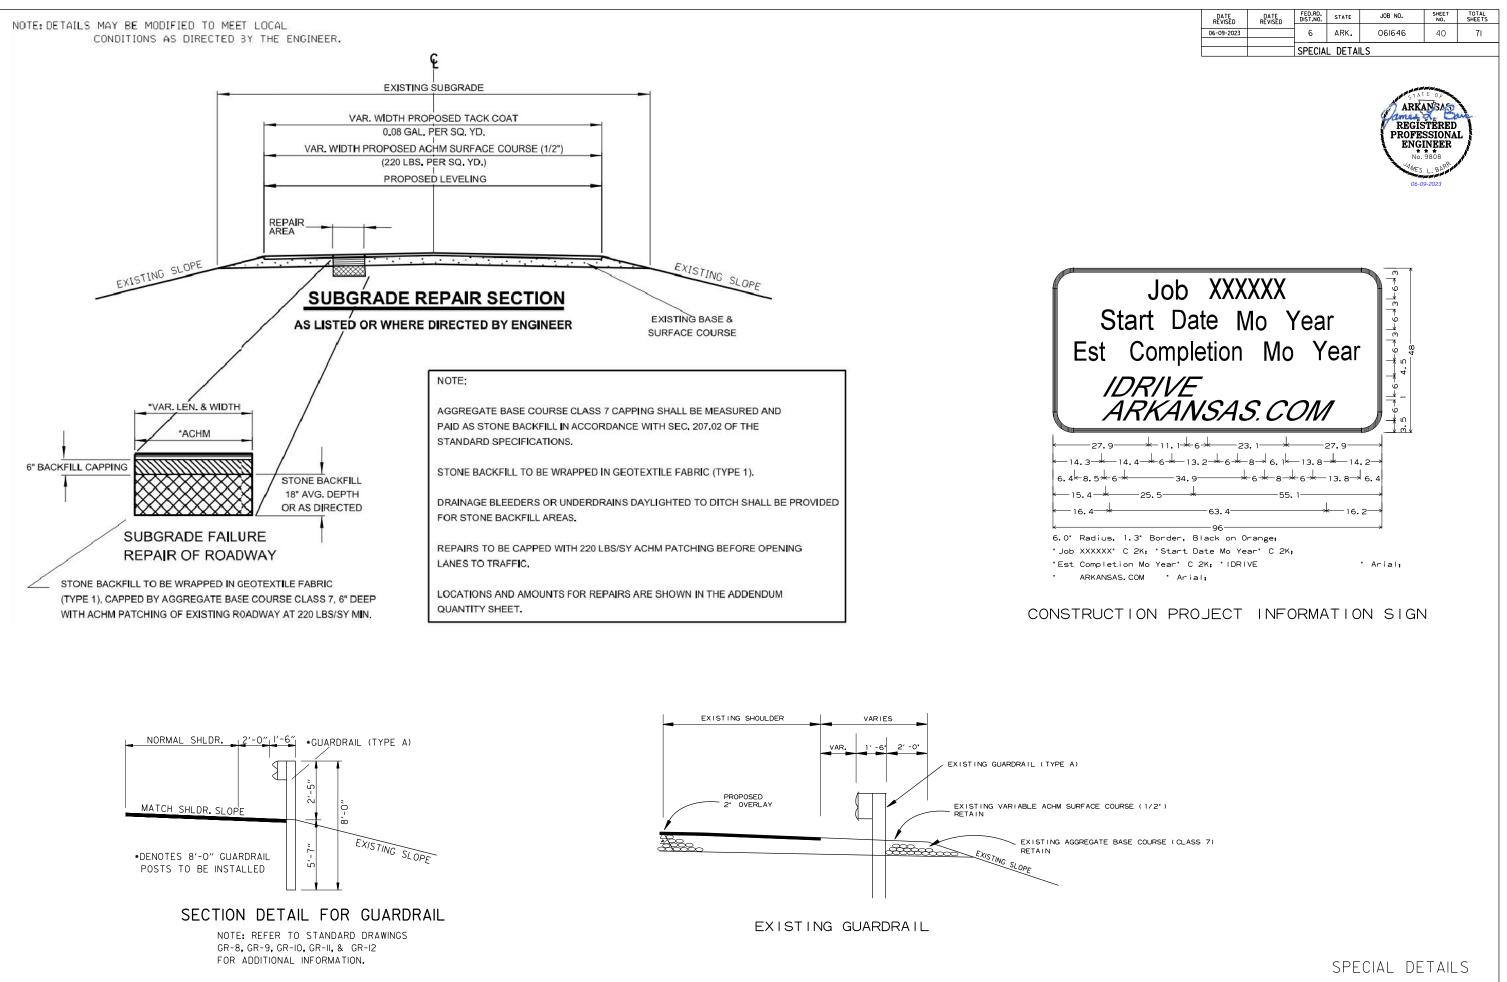

| ·                                                           |
| LANE MILL &                                        | UVERLAI                                                     |
| 0.040 TO 1.00 TO 1.00                              |                                                             |
| 0.942 TO LOG MILE 1.080                            | (WESIBOUND) (SEC. 331)                                      |
|                                                    |                                                             |
|                                                    |                                                             |

FED.RD. DIST.NO. STATE

ARK.

6

DATE REVISED

06-09-2023

DATE REVISED

JOB NO.

061646

SHEET TOTAL NO. SHEETS

71

39





AT GRADE R/R CROSSING DETAIL FOR PAVEMENT PRESERVATION PROJECTS

| D                               | ATE<br>VISED | DATE<br>REVISED       | FED.RD.<br>DIST.NO. | STATE    | JOB NO.    | SHEET<br>NO.    | TOTAL<br>SHEETS |
|---------------------------------|--------------|-----------------------|---------------------|----------|------------|-----------------|-----------------|
|                                 | 09-2023      |                       | 6                   | ARK.     | 061646     | 41              | 71              |
|                                 |              |                       | SPECIA              | L DETAIL | S          |                 |                 |
|                                 |              |                       |                     |