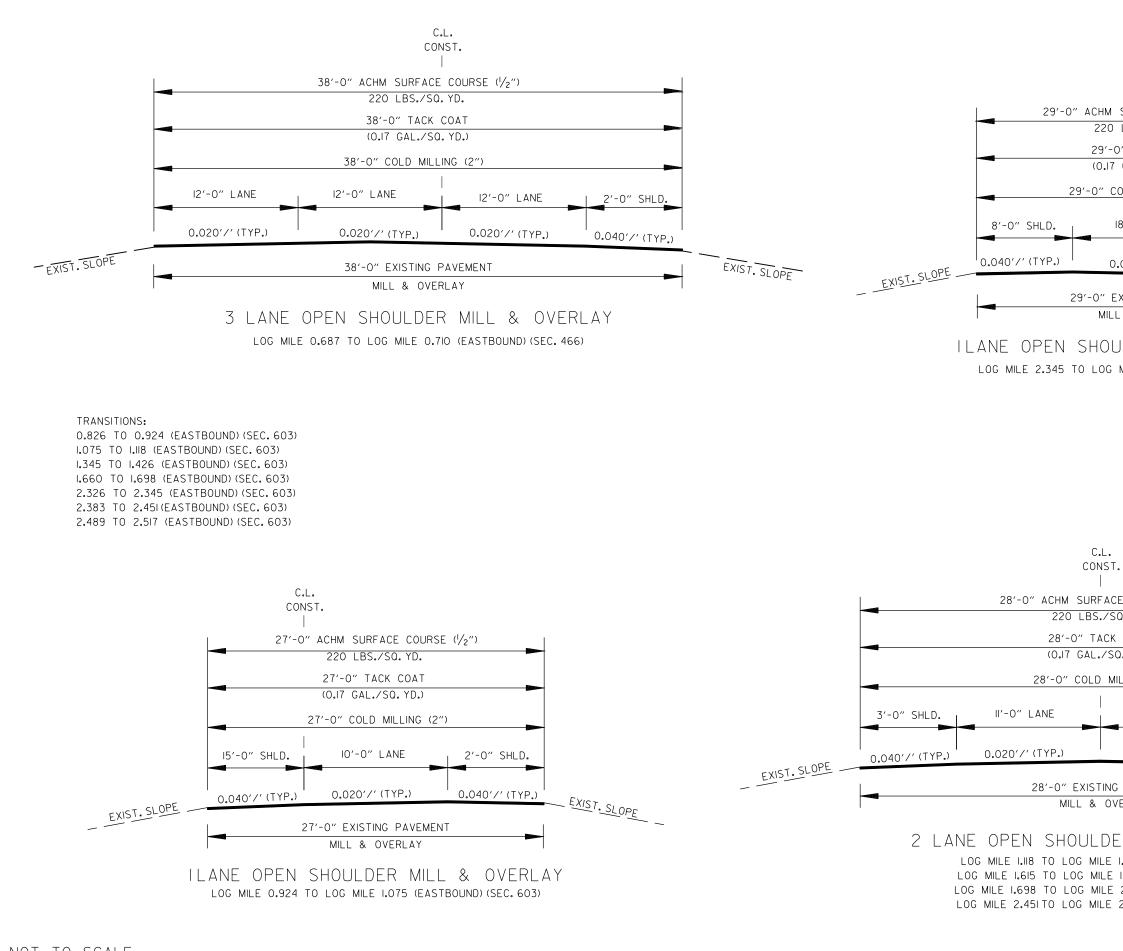

|                                                 | DATE<br>REVISED | DATE<br>REVISED | FED.RD.<br>DIST.NO. | STATE  | JOB NO.                           | SHEET<br>NO.              | TOTAL<br>SHEETS |
|-------------------------------------------------|-----------------|-----------------|---------------------|--------|-----------------------------------|---------------------------|-----------------|
|                                                 | 06-09-2023      |                 | 6                   | ARK.   | 061646                            | 17                        | 71              |
|                                                 |                 |                 | TYPIC               | AL SEC | TIONS OF IMPR                     | OVEMEN                    | ITS             |
| C.L.<br>Const.<br>                              |                 |                 |                     |        | ARK                               |                           |                 |
| HM SURFACE COU<br>20 LBS./SQ.YD.                | JRSE (1/2")     |                 |                     |        | PROFE                             | STÊRED<br>SSIONA<br>INEER | L               |
| 9'-O" TACK COA <sup>-</sup><br>9.17 GAL./SQ.YD. |                 |                 |                     |        | No.                               | 9808                      |                 |
| COLD MILLING                                    | (2″)            |                 |                     |        | 00-0                              | 9-2023                    |                 |
| 18'-0" LANE                                     | 3'-             | O" SHLD.        |                     |        |                                   |                           |                 |
| 0.020'/' (TYP.)                                 | 0.04            | )'/'(TYP        | '.)                 | FVI    | `                                 |                           |                 |
| " EXISTING PAVE<br>MILL & OVERLAY               | MENT            |                 |                     |        | ST. SLOPE                         | _                         |                 |
| OULDER M<br>dg mile 2.383 (f                    |                 |                 |                     | ,      |                                   |                           |                 |
| SECTI                                           | GITUDINAL       | ORDANCE         | WITH                | SECTI  | PLACED PER<br>ON 410.07 L<br>EER. |                           |                 |
|                                                 | ES UNLESS       |                 |                     |        | CH EXISTING<br>ED BY THE          | CROS                      | S               |

| ACE COURSE $(1/2^{\prime\prime})$                                                                                                                          |                 |
|------------------------------------------------------------------------------------------------------------------------------------------------------------|-----------------|
| /SQ.YD.                                                                                                                                                    | -               |
| СК СОАТ                                                                                                                                                    |                 |
| /SQ. YD.)                                                                                                                                                  |                 |
| MILLING (2")                                                                                                                                               |                 |
| II'-O" LANE 3'-O" SHLD.                                                                                                                                    |                 |
| 0.020'/' (TYP.) 0.040'/' (TYP                                                                                                                              | .)<br>.)        |
| ING PAVEMENT<br>OVERLAY                                                                                                                                    | ., EXIST. SLOPE |
| DER MILL & OVERLAY<br>E 1.345 (EASTBOUND) (SEC. 603)<br>E 1.660 (EASTBOUND) (SEC. 603)<br>E 2.326 (EASTBOUND) (SEC. 603)<br>E 2.489 (EASTBOUND) (SEC. 603) |                 |

|                         | DATE<br>REVISED | DATE<br>REVISED | FED.RD.<br>DIST.NO.   | STATE   | JOB NO.            | SHEET<br>NO.     | TOTAL<br>SHEETS |
|-------------------------|-----------------|-----------------|-----------------------|---------|--------------------|------------------|-----------------|
|                         | 06-09-2023      |                 | 6                     | ARK.    | 061646             | 19               | 71              |
|                         |                 |                 | TYPICA                | AL SECT | TIONS OF IMPR      | OVEMEN           | ITS             |
|                         |                 |                 |                       |         |                    |                  |                 |
|                         |                 |                 |                       |         | AND SIG            | EOF              |                 |
|                         |                 |                 |                       |         | ames               | NS B             | m               |
| FACE COURSE (1/2"       | ')              |                 |                       |         | PROFE              | STERED<br>SSIONA |                 |
| S./SQ. YD.              | ,               |                 |                       |         | No.                | 9808             |                 |
| ACK COAT                |                 |                 |                       |         | JAMES              | L. BARR          | ,*<br>          |
| /SQ. YD.)               |                 |                 |                       |         | 06-0               | 9-2023           |                 |
| / 50. 10./              |                 |                 |                       |         |                    |                  |                 |
| MILLING (2")            |                 |                 |                       |         |                    |                  |                 |
|                         |                 | _               |                       |         |                    |                  |                 |
| D" LANE 2               | 2'-0" SHL       | _D.             |                       |         |                    |                  |                 |
|                         |                 |                 |                       |         |                    |                  |                 |
| )'/'(TYP.) (            | 0.040′/′        | (TYP.)          | FVIC                  | т       |                    |                  |                 |
| TING PAVEMENT           |                 |                 |                       | T. SLO  | PE                 |                  |                 |
| OVERLAY                 |                 |                 |                       |         |                    |                  |                 |
|                         | 0 /             | י<br>אוררי      | A \/                  |         |                    |                  |                 |
| R RUT MILL              |                 |                 | _A ĭ                  |         |                    |                  |                 |
| LE 0.798 (WESTBO        | UND) (SE        | C.486)          |                       |         |                    |                  |                 |
|                         |                 |                 |                       |         |                    |                  |                 |
|                         |                 |                 |                       |         |                    |                  |                 |
|                         |                 |                 |                       |         |                    |                  |                 |
| NOTES:                  |                 |                 |                       |         |                    |                  |                 |
|                         |                 |                 |                       |         | ACED PER T         |                  | -               |
| OTHERWISE               |                 |                 |                       |         | 410.07 UNL<br>R.   | ESS              |                 |
|                         |                 |                 |                       |         |                    |                  |                 |
|                         |                 |                 |                       |         | EXISTING CI        | ROSS             |                 |
| SLOPES UN<br>Engineer.  | NLESS O         | THERWISE        | . APPF                | ROVED   | BY THE             |                  |                 |
| LINGINELIN.             |                 |                 |                       |         |                    |                  |                 |
|                         |                 |                 |                       |         |                    |                  |                 |
| <u>_</u>                |                 |                 |                       |         |                    |                  |                 |
|                         | .L.<br>NST.     |                 |                       |         |                    |                  |                 |
| COL                     |                 |                 |                       |         |                    |                  |                 |
| 22'-0" ACHM SURF        | -<br>Face coi   | URSE (1/2       | ")                    | . 1     |                    |                  |                 |
| 220 LBS.                |                 |                 |                       |         |                    |                  |                 |
| 22'-0" TA               | СК СОАТ         |                 |                       |         |                    |                  |                 |
| (0.17 GAL.)             |                 |                 |                       |         |                    |                  |                 |
|                         |                 | 2//\            |                       |         |                    |                  |                 |
| 22'-0" COLD N           | VILLING (       | ۷ )             |                       |         |                    |                  |                 |
|                         | I               | / _// +         | I.C.                  |         |                    |                  |                 |
| II'-O" LANE             |                 | '-0" LAN        |                       |         |                    |                  |                 |
|                         | _               | 0004            | <b>T</b> \ / <b>-</b> |         |                    |                  |                 |
| .020′/′(TYP.)           | · 0             | .020′/′(        | ΓΥΡ.)                 |         | _ <u>EXIST. SL</u> | 00-              |                 |
|                         |                 |                 |                       |         |                    | UPE              | _               |
| 22'-0" EXISTI<br>MILL & | NG PAVE         | MENT            |                       |         |                    |                  |                 |
| URB & GUT               |                 |                 | Q .                   |         |                    |                  |                 |
| υπο α 601               | IER             | IVIILL          | $\propto$             | UVE     | NLAI               |                  |                 |
| .080 TO LOG MILE        | 0.477 (         | WESTBOL         | JND) (S               | EC.46   | 7)                 |                  |                 |
|                         |                 |                 |                       |         |                    |                  |                 |
|                         |                 |                 |                       |         |                    |                  |                 |
| TYP                     | ICAL            | SECTI           | DNS                   | OF      | IMPROVE            | EMEN             | IT              |