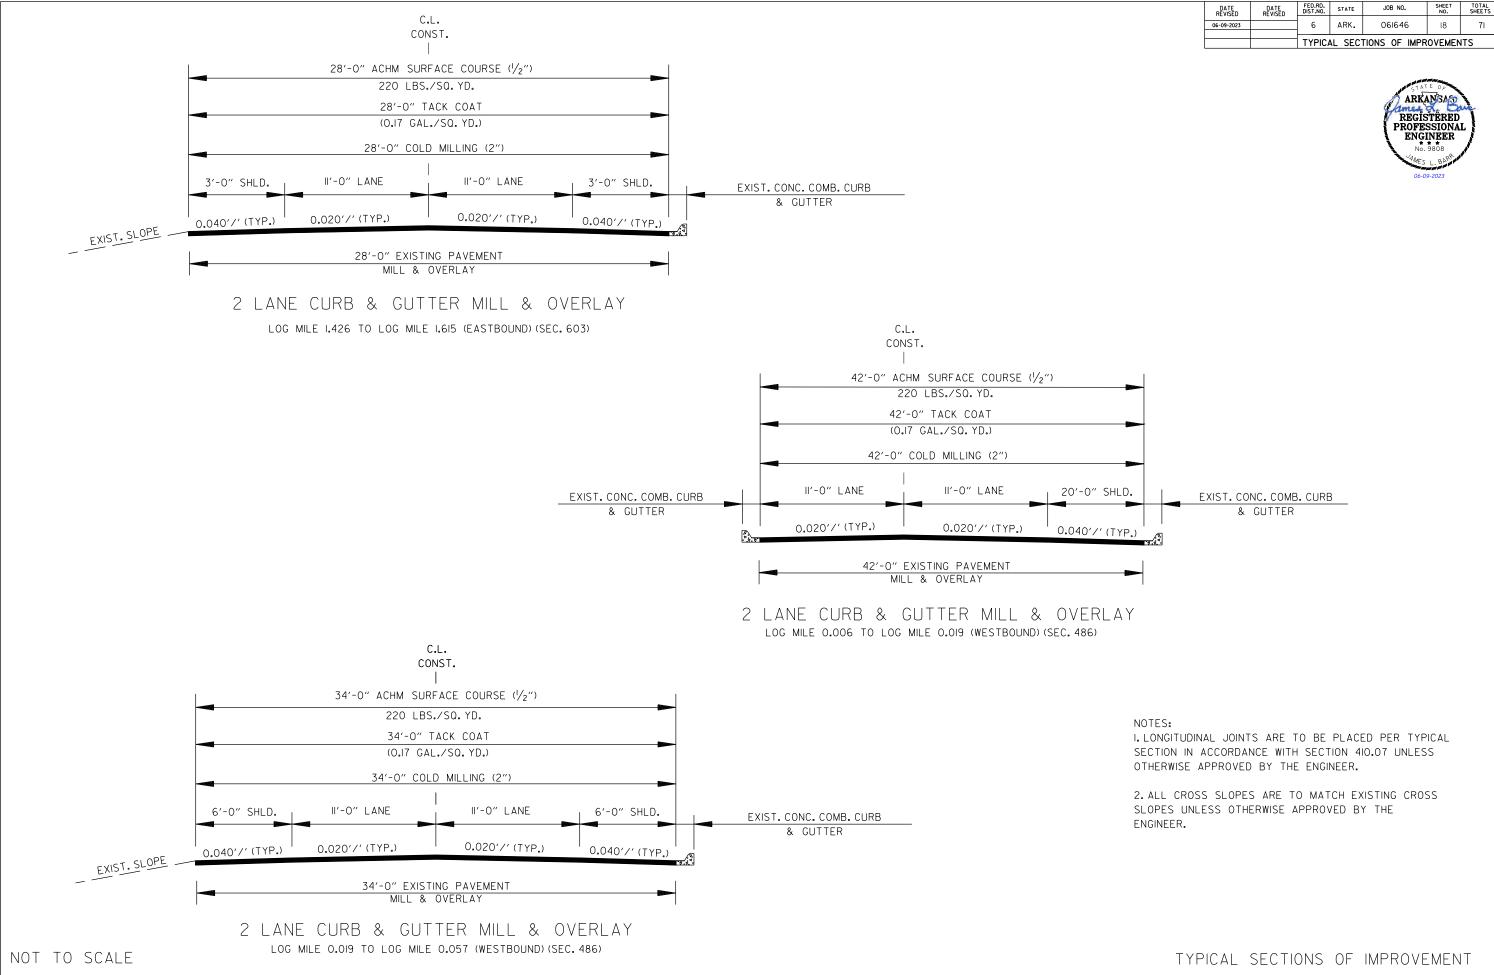

|     | DATE<br>REVISED | DATE<br>REVISED | FED.RD.<br>DIST.NO. | STATE  | JOB NO.        | SHEET<br>NO. | TOTAL<br>SHEETS |
|-----|-----------------|-----------------|---------------------|--------|----------------|--------------|-----------------|
|     | 06-09-2023      |                 | 6                   | ARK.   | 061646         | 1            | 71              |
| N   |                 |                 | HWY.70              | - 65TH | ST.(FRONTAGE R | ), (SEL, S   | ECS.) (S)       |
| . N |                 |                 |                     |        |                |              |                 |