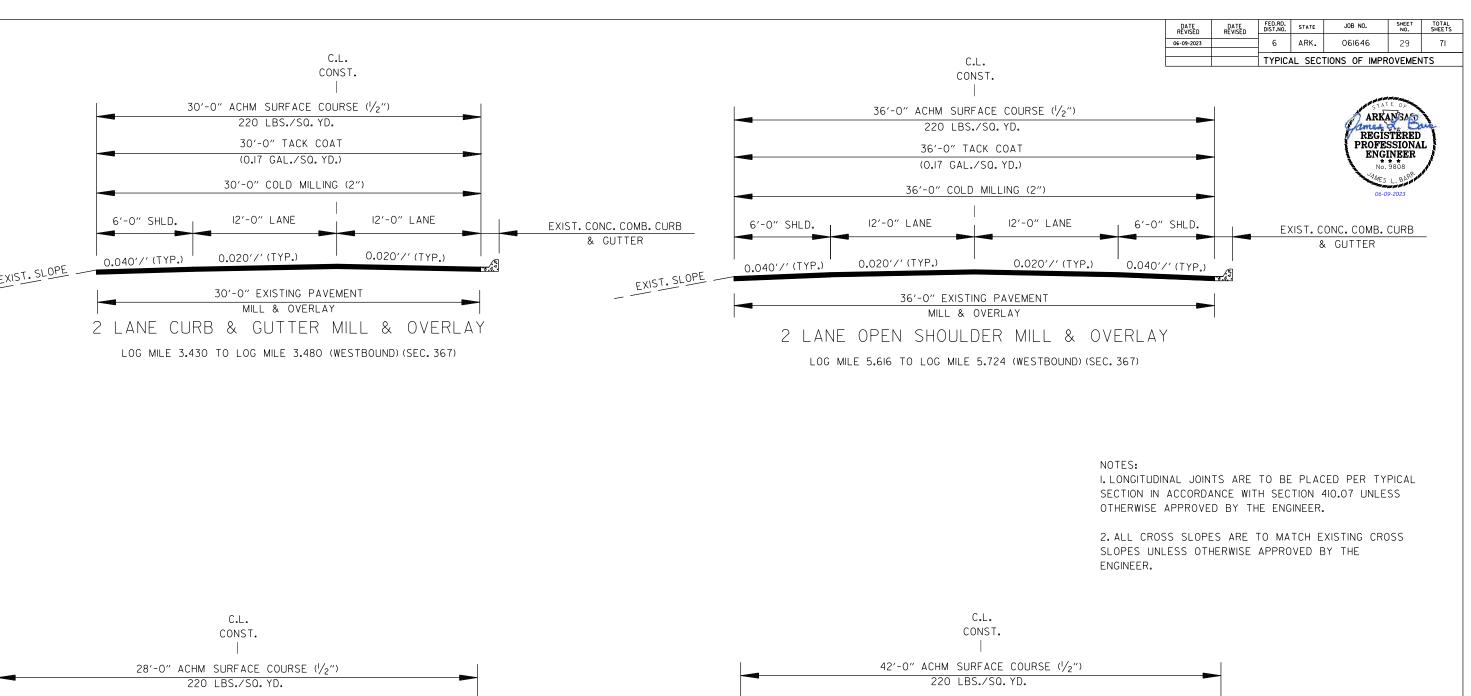

GENERAL NOTES

|                                | DATE<br>REVISED     | DATE<br>REVISED | FED.RD.<br>DIST.NO. | STATE   | JOB NO.                   | SHEET<br>NO.                            | TOTAL<br>SHEETS |
|--------------------------------|---------------------|-----------------|---------------------|---------|---------------------------|-----------------------------------------|-----------------|
|                                | 06-09-2023          |                 | 6                   | ARK.    | 061646                    | 6                                       | 71              |
| C.L.                           |                     |                 |                     | AL SECT | TIONS OF IMPR             | OVEMEN                                  | NTS             |
| CONST.                         |                     |                 |                     |         |                           |                                         |                 |
|                                | .1.7                |                 |                     |         | APPARTAT                  |                                         | <b>y</b>        |
| SURFACE COURSE<br>LBS./SQ. YD. | ( <sup> </sup> /2″) |                 |                     |         | - James                   | ANS/B                                   | m               |
|                                |                     |                 |                     |         |                           | STERED                                  | г               |
| O" TACK COAT<br>GAL./SQ. YD.)  |                     |                 |                     | -       | · · · ·                   | 9808                                    |                 |
| GAL./ SQ. 10./                 |                     |                 |                     |         | JAMES                     | L. BARK                                 | la.             |
| COLD MILLING (2")              |                     |                 |                     | -       | -06-0                     | 9-2023                                  |                 |
| <br>   2'-0" L                 | ANE                 |                 | VA<br>6'-0"         |         |                           |                                         |                 |
|                                |                     |                 |                     |         | -                         |                                         |                 |
| 0.020′                         | /′(TYP.)            |                 | 0404.44             | (       |                           |                                         |                 |
| 0.020                          | / (IIF./            | υ.              | 040′/′              | (TYP.)  | EXIST                     | 51.00                                   | _               |
| EXISTING PAVEMEN               | Т                   |                 |                     | _       |                           |                                         |                 |
| L & OVERLAY                    |                     |                 |                     |         |                           |                                         |                 |
| ULDER MILL                     | <u> </u>            | DVERI           | _AY                 |         |                           |                                         |                 |
| OG MILE 0.247 (EA              | STBOUNE             | )) (SEC.        | 362)                |         |                           |                                         |                 |
|                                |                     | 1 B             |                     |         |                           |                                         |                 |
|                                |                     |                 |                     |         |                           |                                         |                 |
|                                |                     |                 |                     |         |                           |                                         |                 |
|                                |                     |                 |                     |         |                           |                                         |                 |
| NOTES                          |                     |                 |                     |         |                           |                                         |                 |
|                                |                     |                 |                     |         | PLACED PE                 |                                         |                 |
|                                | WISE APP            |                 |                     |         | FION 410.07<br>NEER.      | UNLES                                   | >>              |
|                                |                     |                 |                     |         |                           |                                         |                 |
|                                |                     |                 |                     |         | ICH EXISTIN<br>VED BY THE |                                         | SS              |
| ENGINE                         |                     | 3 UTHEI         | WIJE /              | ALLINO  |                           | _                                       |                 |
|                                |                     |                 |                     |         |                           |                                         |                 |
| C.L.                           |                     |                 |                     |         |                           |                                         |                 |
| CONST.                         |                     |                 |                     |         |                           |                                         |                 |
|                                |                     |                 |                     |         |                           |                                         |                 |
| SURFACE COURSE                 | ( <sup> </sup> /2″) |                 |                     |         |                           |                                         |                 |
| ) LBS./SQ. YD.                 |                     |                 |                     |         |                           |                                         |                 |
| O" TACK COAT<br>GAL./SQ.YD.)   |                     |                 |                     | -       |                           |                                         |                 |
| UAL./ SU. 10.1                 |                     |                 |                     |         |                           |                                         |                 |
| COLD MILLING (2"               | )                   |                 |                     |         | -                         |                                         |                 |
|                                |                     |                 | 11 011              |         |                           |                                         |                 |
| 10'-0"                         | LANE                |                 | 4'-0''              | SHLD.   |                           |                                         |                 |
|                                |                     |                 |                     |         |                           |                                         |                 |
| 0.020                          | '/' (TYP.)          | ) 0             | .040′/              | (TYP.   | EXIST                     |                                         |                 |
| EXISTING PAVEMEN               | ΝT                  |                 |                     |         |                           | <u>SLOF</u>                             | <u>PE</u>       |
| ILL & OVERLAY                  | <u> </u>            |                 |                     |         |                           |                                         |                 |
| OULDER MIL                     | ۶.                  |                 | 21 A V              | /       |                           |                                         |                 |
| _OG MILE 0.395 (E              |                     |                 |                     |         |                           |                                         |                 |
| OG MILE 0.595 (E               |                     |                 |                     |         |                           |                                         |                 |
|                                |                     |                 |                     |         |                           |                                         |                 |
|                                |                     |                 |                     |         |                           |                                         |                 |
|                                |                     |                 | 0110                |         |                           | -,,,,,,,,,,,,,,,,,,,,,,,,,,,,,,,,,,,,,, | . –             |
| I Y P                          | ICAL S              | SECH            | UNS                 | U٢      | IMPROVE                   | EMEN                                    |                 |