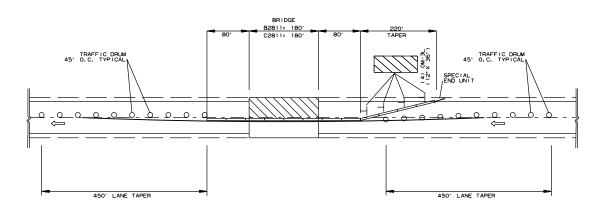

|                       |                     |          |            |                 |                 |
|                                 |              |                       |                     |          |            |                 |                 |
| EXISTING PAVED<br>ROADWAY WIDTH |              |                       |                     |          |            |                 |                 |
|                                 |              | HIGHWAY               | R/W                 |          |            |                 |                 |
| REFER TO DETAIL F               | OR TRAM      | NSITIONS<br>PAVEMENT. |                     |          |            |                 |                 |

SPECIAL DETAILS



# MAINTENANCE OF TRAFFIC DETAILS









<u>STAGE 2</u>



STAGE 1

REMOVAL OF PERMANENT MARKINGS = 1240 LIN.FT. CONSTRUCTION PAVEMENT MARKINGS = 2480 LIN. FT. FURNISH AND INSTALL P.C.C.B. = 560 LIN. FT.

#### STAGE 2

REMOVAL OF CONSTRUCTION PAVEMENT MARKINGS = 1240 LIN.FT. CONSTRUCTION PAVEMENT MARKINGS = 2480 LIN. FT. RELOCATE P.C.C.B. = 560 LIN. FT.



(48,, X 48,,) (1) CSO - S

ROAD WORK END

NOTE: SEE LANE CLOSURE DETAILS FOR TRAFFIC DRUM SPACING AND TAPERS.

| DATE<br>REVISED | DATE<br>REVISED | FED.RD.<br>DIST.NO. | STATE | JOB NO.       | SHEET<br>NO. | TOTAL<br>SHEETS |
|-----------------|-----------------|---------------------|-------|---------------|--------------|-----------------|
| 06-09-2023      |                 | 6                   | ARK.  | 061646        | 44           | 71              |
|