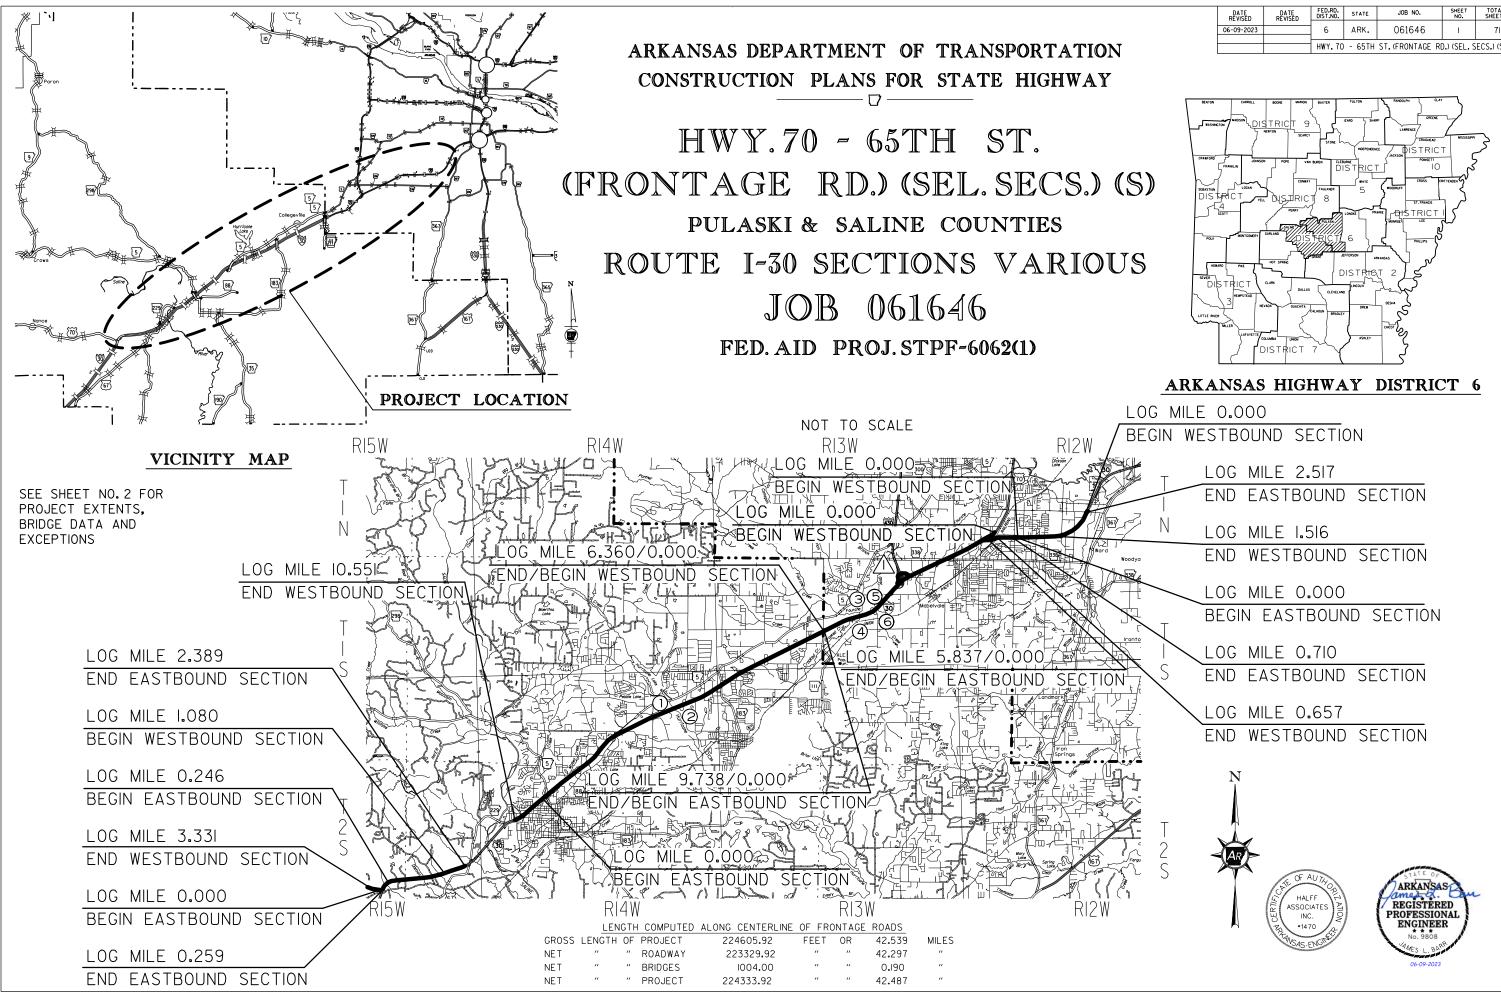

|     | DATE<br>REVISED | DATE<br>REVISED | FED.RD.<br>DIST.NO. | STATE  | JOB NO.        | SHEET<br>NO. | TOTAL<br>SHEETS |
|-----|-----------------|-----------------|---------------------|--------|----------------|--------------|-----------------|
|     | 06-09-2023      |                 | 6                   | ARK.   | 061646         | 1            | 71              |
| N   |                 |                 | HWY.70              | - 65TH | ST.(FRONTAGE R | ), (SEL, S   | ECS.) (S)       |
| . N |                 |                 |                     |        |                |              |                 |

| ARRAINSAS HIGHWAI DISTRICT O |
|------------------------------|
| LOG MILE 0.000               |
| BEGIN WESTBOUND SECTION      |
| LOG MILE 2.517               |
| END EASTBOUND SECTION        |
| N LOG MILE 1.516             |
| Woodya END WESTBOUND SECTION |
| LOG MILE 0.000               |
| BEGIN EASTBOUND SECTION      |
| LOG MILE 0.710               |
| S END EASTBOUND SECTION      |
| LOG MILE 0.657               |
| END WESTBOUND SECTION        |
| l.,∽<br>Î~⊥ N                |
|                              |
|                              |
| STATE OF                     |
| ARKANSAS                     |
|                              |
| HIGH SASEENCIPE              |
| 06-09-2023                   |
|                              |

### WESTBOUND FRONTAGE ROAD EXTENTS

| LOG | MILE | 0.000 | ΤO | LOG | MILE | 1.516   | (SEC.  | 486  |
|-----|------|-------|----|-----|------|---------|--------|------|
| LOG | MILE | 0.000 | ΤO | LOG | MILE | 0.657   | ′(SEC  | . 46 |
| LOG | MILE | 0.000 | ΤO | LOG | MILE | 6.360   | ) (SEC | . 41 |
| LOG | MILE | 0.000 | ΤO | LOG | MILE | 10.551  | (SEC.  | 36   |
| LOG | MILE | 1.080 | ТΟ | LOG | MILE | 3.331 ( | SEC.3  | 31)  |
|     |      |       |    |     |      |         |        |      |

# EASTBOUND FRONTAGE ROAD EXTENTS

1.516 (SEC. 486) 0.657 (SEC. 467) 6.360 (SEC. 415) 10.551 (SEC. 367)

BRIDGE DATA AND JOB EXTENT INFORMATION