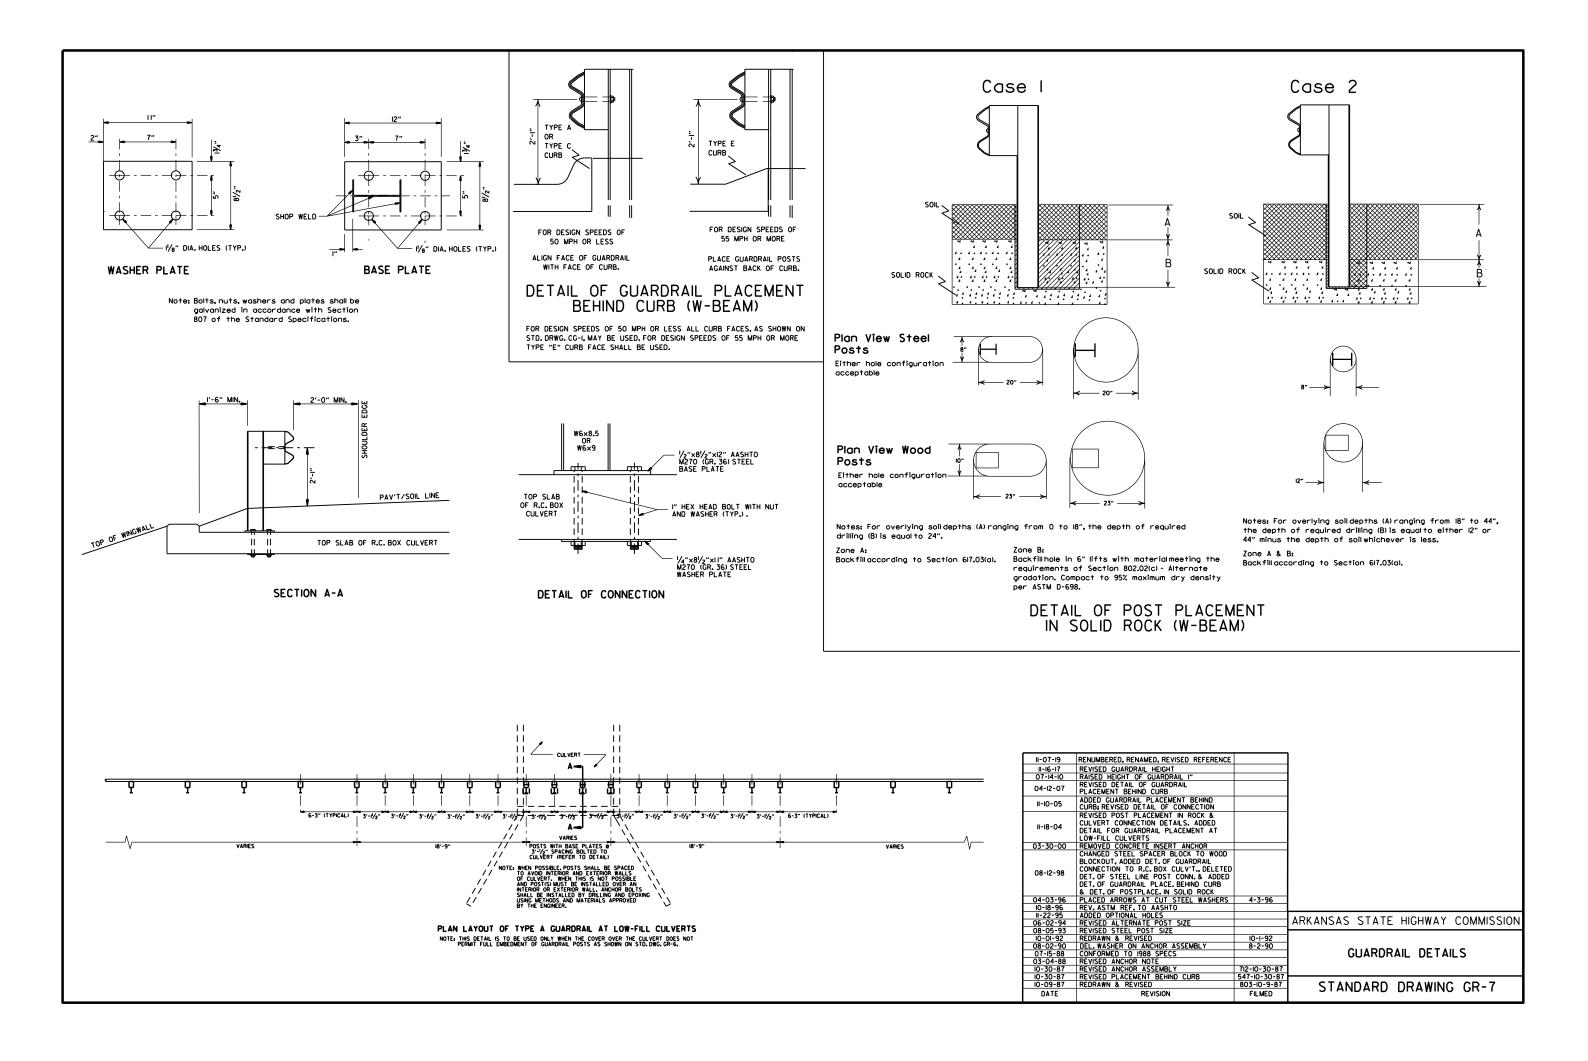

# **ROADWAY STANDARD DRAWINGS**

| DRWG.NO. | TITLE                                                                          |
|----------|--------------------------------------------------------------------------------|
| DR-3     | DETAILS OF DRIVEWAYS & STREET TURNOUTS (PAVEMENT PRESERVATION)                 |
| GR-6     | GUARDRAIL DETAILS                                                              |
| GR-7     | GUARDRAIL DETAILS                                                              |
| GR-8     | GUARDRAIL DETAILS                                                              |
| GR-9     | GUARDRAIL DETAILS                                                              |
| GR-10    | GUARDRAIL DETAILS                                                              |
| GR-11    | GUARDRAIL DETAILS                                                              |
| GR-12    | GUARDRAIL DETAILS                                                              |
| PM-1     | PAVEMENT MARKING DETAILS                                                       |
| PM-2     | PERMANENT PAVEMENT MARKING ON ACCESS CONTROLLED ROADWAYS                       |
| PU-1     | DETAILS OF PIPE UNDERDRAIN                                                     |
| RRS-1    | PAVEMENT MARKING FOR RAILROAD CROSSING                                         |
| TC-1     | STANDARD TRAFFIC CONTROLS FOR HIGHWAY CONSTRUCTION                             |
| TC-2     | STANDARD TRAFFIC CONTROLS FOR HIGHWAY CONSTRUCTION                             |
| TC-3     | STANDARD TRAFFIC CONTROLS FOR HIGHWAY CONSTRUCTION                             |
| TC-4     | STANDARD TRAFFIC CONTROLS FOR HIGHWAY CONSTRUCTION - TEMPORARY PRECAST BARRIER |
| TC-5     | STANDARD TRAFFIC CONTROLS FOR HIGHWAY CONSTRUCTION - TEMPORARY PRECAST BARRIER |
| TEC-1    | TEMPORARY EROSION CONTROL DEVICES                                              |
| TEC-3    | TEMPORARY EROSION CONTROL DEVICES                                              |