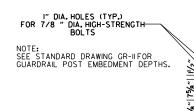

# **ROADWAY STANDARD DRAWINGS**

| DRWG.NO. | TITLE                                                                          |
|----------|--------------------------------------------------------------------------------|
| DR-3     | DETAILS OF DRIVEWAYS & STREET TURNOUTS (PAVEMENT PRESERVATION)                 |
| GR-6     | GUARDRAIL DETAILS                                                              |
| GR-7     | GUARDRAIL DETAILS                                                              |
| GR-8     | GUARDRAIL DETAILS                                                              |
| GR-9     | GUARDRAIL DETAILS                                                              |
| GR-10    | GUARDRAIL DETAILS                                                              |
| GR-11    | GUARDRAIL DETAILS                                                              |
| GR-12    | GUARDRAIL DETAILS                                                              |
| PM-1     | PAVEMENT MARKING DETAILS                                                       |
| PM-2     | PERMANENT PAVEMENT MARKING ON ACCESS CONTROLLED ROADWAYS                       |
| PU-1     | DETAILS OF PIPE UNDERDRAIN                                                     |
| RRS-1    | PAVEMENT MARKING FOR RAILROAD CROSSING                                         |
| TC-1     | STANDARD TRAFFIC CONTROLS FOR HIGHWAY CONSTRUCTION                             |
| TC-2     | STANDARD TRAFFIC CONTROLS FOR HIGHWAY CONSTRUCTION                             |
| TC-3     | STANDARD TRAFFIC CONTROLS FOR HIGHWAY CONSTRUCTION                             |
| TC-4     | STANDARD TRAFFIC CONTROLS FOR HIGHWAY CONSTRUCTION - TEMPORARY PRECAST BARRIER |
| TC-5     | STANDARD TRAFFIC CONTROLS FOR HIGHWAY CONSTRUCTION - TEMPORARY PRECAST BARRIER |
| TEC-1    | TEMPORARY EROSION CONTROL DEVICES                                              |
| TEC-3    | TEMPORARY EROSION CONTROL DEVICES                                              |