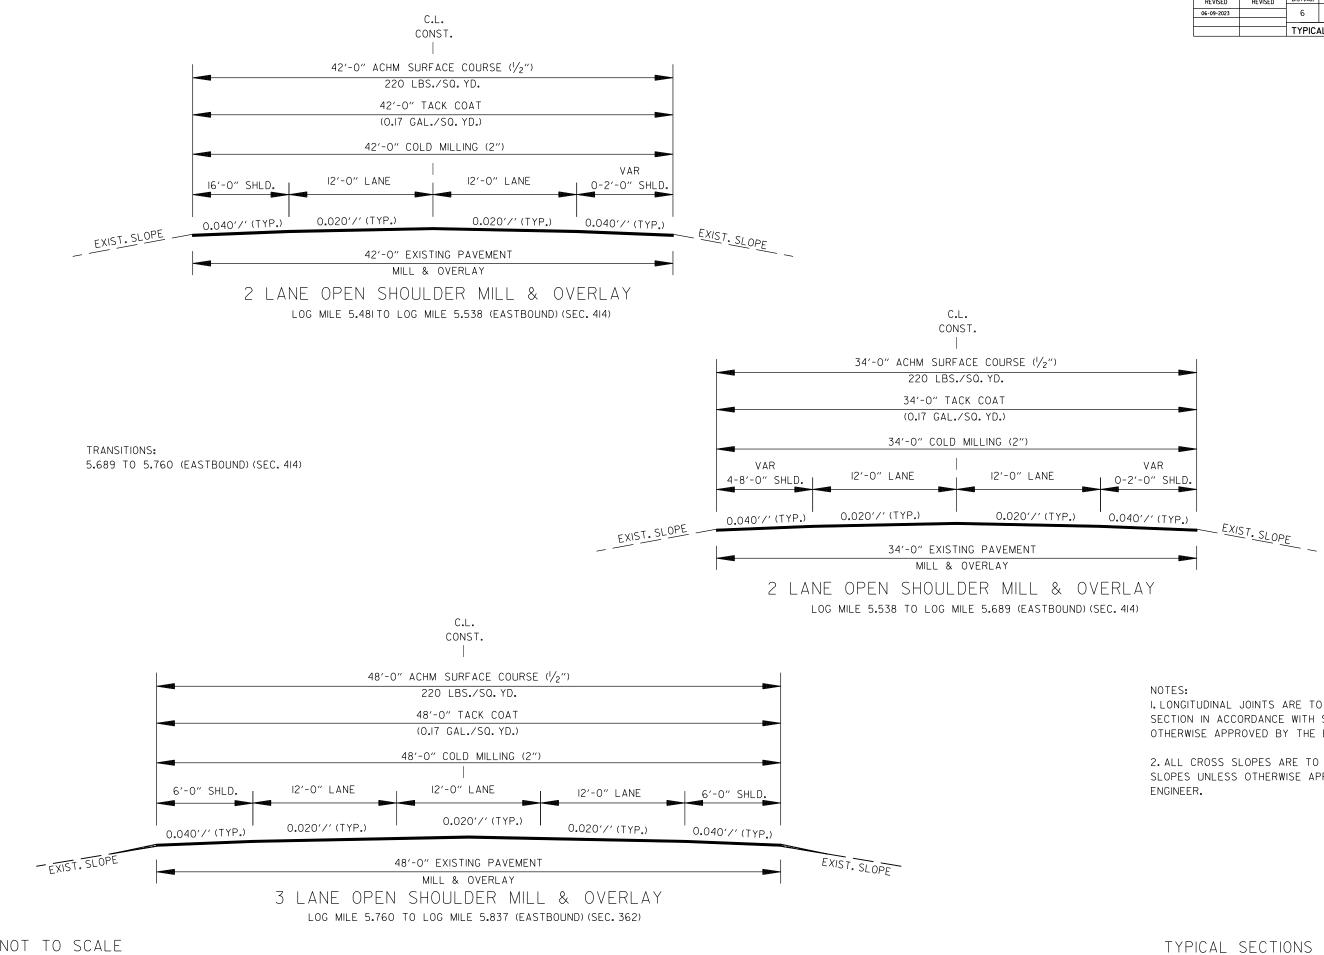

C.L.

| DATE<br>REVISED | DATE<br>REVISED | FED.RD.<br>DIST.NO.              | STATE | JOB NO. | SHEET<br>NO. | TOTAL<br>SHEETS |  |  |
|-----------------|-----------------|----------------------------------|-------|---------|--------------|-----------------|--|--|
| 06-09-2023      |                 | 6                                | ARK.  | 061646  | 12           | 71              |  |  |
|                 |                 | TYPICAL SECTIONS OF IMPROVEMENTS |       |         |              |                 |  |  |

| NOTES:<br>I.LONGITUDINAL JOINTS ARE TO BE PLAC<br>SECTION IN ACCORDANCE WITH SECTION<br>OTHERWISE APPROVED BY THE ENGINEER. | 410.07 UNLESS     |
|-----------------------------------------------------------------------------------------------------------------------------|-------------------|
| 2.ALL CROSS SLOPES ARE TO MATCH E<br>SLOPES UNLESS OTHERWISE APPROVED E<br>ENGINEER.                                        |                   |
| C.L.<br>CONST.                                                                                                              |                   |
| URFACE COURSE (½″)<br>BS./SQ. YD.<br>TACK COAT                                                                              |                   |
| AL./SQ. YD.)                                                                                                                |                   |
| 12'-0" LANE  0'-0" SHLD.                                                                                                    |                   |
| 0.020'/' (TYP.) 0.040'/' (TYP.)                                                                                             | EXIST. SLOPE      |
| ISTING PAVEMENT<br>& OVERLAY<br>JLDER MILL & OVERLAY<br>MILE 3.104 (EASTBOUND) (SEC. 362)                                   | - <u>-score</u> - |
|                                                                                                                             |                   |
|                                                                                                                             |                   |
|                                                                                                                             |                   |
|                                                                                                                             |                   |

| DATE<br>REVISED | DATE<br>REVISED | FED.RD.<br>DIST.NO.              | STATE | JOB NO. | SHEET<br>NO. | TOTAL<br>SHEETS |  |  |
|-----------------|-----------------|----------------------------------|-------|---------|--------------|-----------------|--|--|
| 06-09-2023      |                 | 6                                | ARK.  | 061646  | 13           | 71              |  |  |
|                 |                 | TYPICAL SECTIONS OF IMPROVEMENTS |       |         |              |                 |  |  |