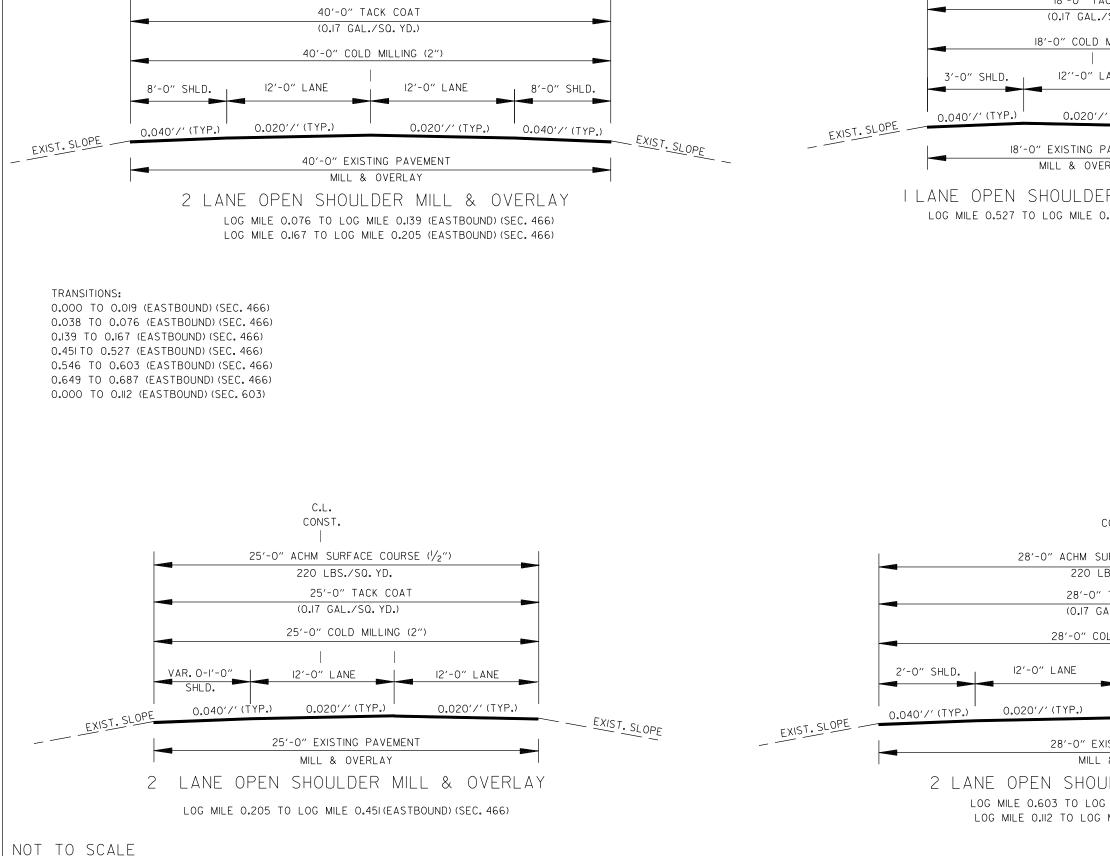

C.L. CONST.

220 LBS./SQ. YD.

|                                      | DATE<br>REVISED                 | DATE<br>REVISED | FED.RD.<br>DIST.NO. | STATE  | JOB NO.        | SHEET<br>NO.    | TOTAL<br>SHEETS |
|--------------------------------------|---------------------------------|-----------------|---------------------|--------|----------------|-----------------|-----------------|
| •                                    | 06-09-2023                      |                 | 6                   | ARK.   | 061646         | 16              | 71              |
|                                      |                                 |                 |                     | AL SEC | FIONS OF IMPR  | OVEMEN          | ITS             |
| FACE COURSE (1/2″                    | )                               |                 |                     |        |                | <b></b>         |                 |
| /SQ.YD.                              | _                               |                 |                     |        | APP SITE       | E OF            |                 |
| CK COAT                              |                                 |                 |                     |        | James          | TÊRED           | ui.             |
| 'SQ. YD.)                            |                                 |                 |                     |        |                | SSIONA<br>INEER | L               |
| MILLING (2")                         |                                 |                 |                     |        | No.            | 9808            |                 |
| ANE 3'-0                             | )" SHLD.                        |                 |                     |        | 06-0           | 9-2023          |                 |
| (TYP.) 0.040                         | ′/′ (TYP.                       | )               |                     |        |                |                 |                 |
|                                      |                                 | Ľ_              | XIST.S              | LOPE   | _              |                 |                 |
| AVEMENT<br>RLAY                      |                                 |                 |                     |        | _              |                 |                 |
|                                      |                                 | A \/            |                     |        |                |                 |                 |
| R MILL & (                           |                                 |                 |                     |        |                |                 |                 |
| .546 (EASTBOUND)                     | (SEC. 46                        | Ь)              |                     |        |                |                 |                 |
|                                      |                                 |                 |                     |        |                |                 |                 |
|                                      |                                 |                 |                     |        |                |                 |                 |
|                                      |                                 |                 |                     |        |                |                 |                 |
|                                      |                                 |                 |                     |        |                |                 |                 |
| NOTES:                               |                                 |                 |                     | _      |                |                 |                 |
| I.LONGITUDIN<br>SECTION IN /         |                                 |                 |                     |        |                |                 |                 |
| OTHERWISE A                          |                                 |                 |                     |        | IU.UT UNLES    | >>              |                 |
|                                      |                                 |                 |                     |        |                | <u> </u>        |                 |
| 2.ALL CROS<br>SLOPES UNL             |                                 |                 |                     |        |                | 22              |                 |
| ENGINEER.                            |                                 |                 |                     |        | · ··· <b>-</b> |                 |                 |
|                                      |                                 |                 |                     |        |                |                 |                 |
|                                      |                                 |                 |                     |        |                |                 |                 |
|                                      |                                 |                 |                     |        |                |                 |                 |
| C.L.                                 |                                 |                 |                     |        |                |                 |                 |
| CONST.                               |                                 |                 |                     |        |                |                 |                 |
| <br>JRFACE COURSE ( <sup> </sup> /   | ,<br>~ '' )                     |                 |                     | I      |                |                 |                 |
| BS./SQ. YD.                          | ۷ ′                             |                 |                     |        |                |                 |                 |
| ТАСК СОАТ                            |                                 |                 |                     |        |                |                 |                 |
| AL./SQ. YD.)                         |                                 |                 |                     |        |                |                 |                 |
| LD MILLING (2")                      |                                 |                 |                     |        |                |                 |                 |
|                                      |                                 |                 |                     |        |                |                 |                 |
| 12'-0" LAI                           | NE                              | 2'-(            | O″ SHL              | .D.    |                |                 |                 |
|                                      |                                 |                 |                     |        |                |                 |                 |
| 0.020′/′                             | (TYP.)                          | 0.04            | D'/' (T             | YP.)   | E.V            |                 |                 |
|                                      |                                 |                 |                     | ,      | EXIST.S        | LOPE            |                 |
| STING PAVEMENT                       |                                 |                 |                     |        |                | _               | -               |
|                                      | 8. 0                            |                 | $\wedge \vee$       | I      |                |                 |                 |
| ILDER MILL                           |                                 |                 |                     |        |                |                 |                 |
| MILE 0.649 (EAST<br>MILE 0.826 (EAST |                                 |                 |                     |        |                |                 |                 |
|                                      | , , , , , , , , , , , , , , , , |                 | -                   |        |                |                 |                 |
| TYP                                  | ICAL                            | SECTI           | ONS                 | OF     | IMPROVE        | EMEN            | IT              |

|                                                 | DATE<br>REVISED | DATE<br>REVISED | FED.RD.<br>DIST.NO. | STATE  | JOB NO.                           | SHEET<br>NO.              | TOTAL<br>SHEETS |
|-------------------------------------------------|-----------------|-----------------|---------------------|--------|-----------------------------------|---------------------------|-----------------|
|                                                 | 06-09-2023      |                 | 6                   | ARK.   | 061646                            | 17                        | 71              |
|                                                 |                 |                 | TYPIC               | AL SEC | TIONS OF IMPR                     | OVEMEN                    | ITS             |
| C.L.<br>Const.<br>                              |                 |                 |                     |        | ARK                               |                           |                 |
| HM SURFACE COU<br>20 LBS./SQ.YD.                | JRSE (1/2")     |                 |                     |        | PROFE                             | STÊRED<br>SSIONA<br>INEER | L               |
| 9'-O" TACK COA <sup>-</sup><br>9.17 GAL./SQ.YD. |                 |                 |                     |        | No.                               | 9808                      |                 |
| COLD MILLING                                    | (2″)            |                 |                     |        | 00-0                              | 9-2023                    |                 |
| 18'-0" LANE                                     | 3'-             | O" SHLD.        |                     |        |                                   |                           |                 |
| 0.020'/' (TYP.)                                 | 0.04            | )'/'(TYP        | '.)                 | FVI    | `                                 |                           |                 |
| " EXISTING PAVE<br>MILL & OVERLAY               | MENT            |                 |                     |        | ST. SLOPE                         | _                         |                 |
| OULDER M<br>dg mile 2.383 (f                    |                 |                 |                     | ,      |                                   |                           |                 |
| SECTI                                           | GITUDINAL       | ORDANCE         | WITH                | SECTI  | PLACED PER<br>ON 410.07 L<br>EER. |                           |                 |
|                                                 | ES UNLESS       |                 |                     |        | CH EXISTING<br>ED BY THE          | CROS                      | S               |

| ACE COURSE $(1/2^{\prime\prime})$                                                                                                                          |                 |
|------------------------------------------------------------------------------------------------------------------------------------------------------------|-----------------|
| /SQ.YD.                                                                                                                                                    | -               |
| СК СОАТ                                                                                                                                                    |                 |
| /SQ. YD.)                                                                                                                                                  |                 |
| MILLING (2")                                                                                                                                               |                 |
| II'-O" LANE 3'-O" SHLD.                                                                                                                                    |                 |
| 0.020'/' (TYP.) 0.040'/' (TYP                                                                                                                              | .)<br>.)        |
| ING PAVEMENT<br>OVERLAY                                                                                                                                    | ., EXIST. SLOPE |
| DER MILL & OVERLAY<br>E 1.345 (EASTBOUND) (SEC. 603)<br>E 1.660 (EASTBOUND) (SEC. 603)<br>E 2.326 (EASTBOUND) (SEC. 603)<br>E 2.489 (EASTBOUND) (SEC. 603) |                 |

|                         | DATE<br>REVISED | DATE<br>REVISED | FED.RD.<br>DIST.NO.   | STATE   | JOB NO.            | SHEET<br>NO.     | TOTAL<br>SHEETS |
|-------------------------|-----------------|-----------------|-----------------------|---------|--------------------|------------------|-----------------|
|                         | 06-09-2023      |                 | 6                     | ARK.    | 061646             | 19               | 71              |
|                         |                 |                 | TYPICA                | AL SECT | TIONS OF IMPR      | OVEMEN           | ITS             |
|                         |                 |                 |                       |         |                    |                  |                 |
|                         |                 |                 |                       |         | AND SIG            | EOF              |                 |
|                         |                 |                 |                       |         | ames               | NS B             | m               |
| FACE COURSE (1/2"       | ')              |                 |                       |         | PROFE              | STERED<br>SSIONA |                 |
| S./SQ. YD.              | ,               |                 |                       |         | No.                | 9808             |                 |
| ACK COAT                |                 |                 |                       |         | JAMES              | L. BARR          | ,*<br>          |
| /SQ. YD.)               |                 |                 |                       |         | 06-0               | 9-2023           |                 |
| / 50. 10./              |                 |                 |                       |         |                    |                  |                 |
| MILLING (2")            |                 |                 |                       |         |                    |                  |                 |
|                         |                 | _               |                       |         |                    |                  |                 |
| D" LANE 2               | 2'-0" SHL       | _D.             |                       |         |                    |                  |                 |
|                         |                 |                 |                       |         |                    |                  |                 |
| )'/'(TYP.) (            | 0.040′/′        | (TYP.)          | FVIC                  | т       |                    |                  |                 |
| TING PAVEMENT           |                 |                 |                       | T. SLO  | PE                 |                  |                 |
| OVERLAY                 |                 |                 |                       |         |                    |                  |                 |
|                         | 0 /             | י<br>אוררי      | A \/                  |         |                    |                  |                 |
| R RUT MILL              |                 |                 | _A ĭ                  |         |                    |                  |                 |
| LE 0.798 (WESTBO        | UND) (SE        | C.486)          |                       |         |                    |                  |                 |
|                         |                 |                 |                       |         |                    |                  |                 |
|                         |                 |                 |                       |         |                    |                  |                 |
|                         |                 |                 |                       |         |                    |                  |                 |
| NOTES:                  |                 |                 |                       |         |                    |                  |                 |
|                         |                 |                 |                       |         | ACED PER T         |                  | -               |
| OTHERWISE               |                 |                 |                       |         | 410.07 UNL<br>R.   | ESS              |                 |
|                         |                 |                 |                       |         |                    |                  |                 |
|                         |                 |                 |                       |         | EXISTING CI        | ROSS             |                 |
| SLOPES UN<br>Engineer.  | NLESS O         | THERWISE        | . APPF                | ROVED   | BY THE             |                  |                 |
| LINGINELIN.             |                 |                 |                       |         |                    |                  |                 |
|                         |                 |                 |                       |         |                    |                  |                 |
| <u>_</u>                |                 |                 |                       |         |                    |                  |                 |
|                         | .L.<br>NST.     |                 |                       |         |                    |                  |                 |
| COL                     |                 |                 |                       |         |                    |                  |                 |
| 22'-0" ACHM SURF        | -<br>Face coi   | URSE (1/2       | ")                    | . 1     |                    |                  |                 |
| 220 LBS.                |                 |                 |                       |         |                    |                  |                 |
| 22'-0" TA               | СК СОАТ         |                 |                       |         |                    |                  |                 |
| (0.17 GAL.)             |                 |                 |                       |         |                    |                  |                 |
|                         |                 | 2//\            |                       |         |                    |                  |                 |
| 22'-0" COLD N           | VILLING (       | ۷ )             |                       |         |                    |                  |                 |
|                         | I               | / _// +         | I.C.                  |         |                    |                  |                 |
| II'-O" LANE             |                 | '-0" LAN        |                       |         |                    |                  |                 |
|                         | _               | 0004            | <b>T</b> \ / <b>-</b> |         |                    |                  |                 |
| .020′/′(TYP.)           | · 0             | .020′/′(        | ΓΥΡ.)                 |         | _ <u>EXIST. SL</u> | 00-              |                 |
|                         |                 |                 |                       |         |                    | UPE              | _               |
| 22'-0" EXISTI<br>MILL & | NG PAVE         | MENT            |                       |         |                    |                  |                 |
| URB & GUT               |                 |                 | Q .                   |         |                    |                  |                 |
| υπο α 601               | IER             | IVIILL          | $\propto$             | UVE     | NLAI               |                  |                 |
| .080 TO LOG MILE        | 0.477 (         | WESTBOL         | JND) (S               | EC.46   | 7)                 |                  |                 |
|                         |                 |                 |                       |         |                    |                  |                 |
|                         |                 |                 |                       |         |                    |                  |                 |
| TYP                     | ICAL            | SECTI           | DNS                   | OF      | IMPROVE            | EMEN             | IT              |

| DATE<br>REVISED | DATE<br>REVISED | FED.RD.<br>DIST.NO. | STATE  | JOB NO.       | SHEET<br>NO. | TOTAL<br>SHEETS |
|-----------------|-----------------|---------------------|--------|---------------|--------------|-----------------|
| 06-09-2023      |                 | 6                   | ARK.   | 061646        | 20           | 71              |
|                 |                 | TYPIC               | AL SEC | TIONS OF IMPR | OVEMEN       | ITS             |
|                 |                 |                     |        |               |              |                 |