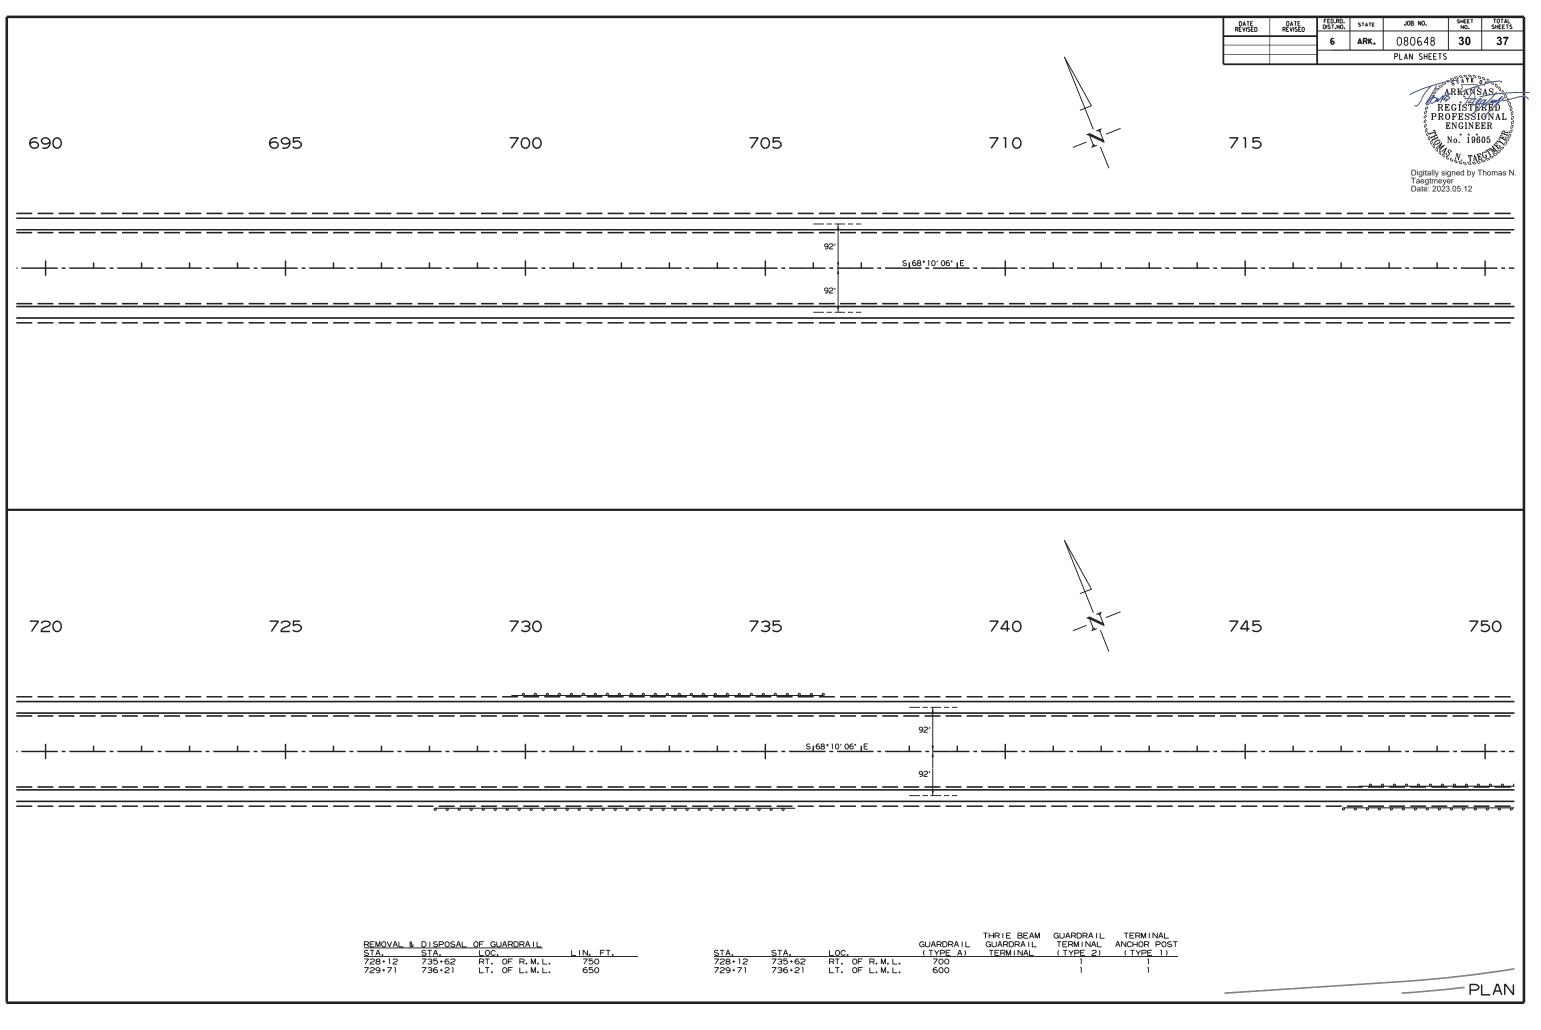

8.45.36 Title Sheet 6/13/2023 6 10\080648 TIME: 1

AM dgn

DATE

| DATE<br>REVISED | DATE<br>REVISED | FED.RD.<br>DIST.NO.    | STATE | JOB NO. | SHEET<br>NO. | TOTAL<br>SHEETS |  |  |  |  |  |
|-----------------|-----------------|------------------------|-------|---------|--------------|-----------------|--|--|--|--|--|
| 06/05/23        |                 | 6                      | ARK.  | 080648  | 1            | 37              |  |  |  |  |  |
|                 |                 | HWY. 64 - HWY. 331 (S) |       |         |              |                 |  |  |  |  |  |