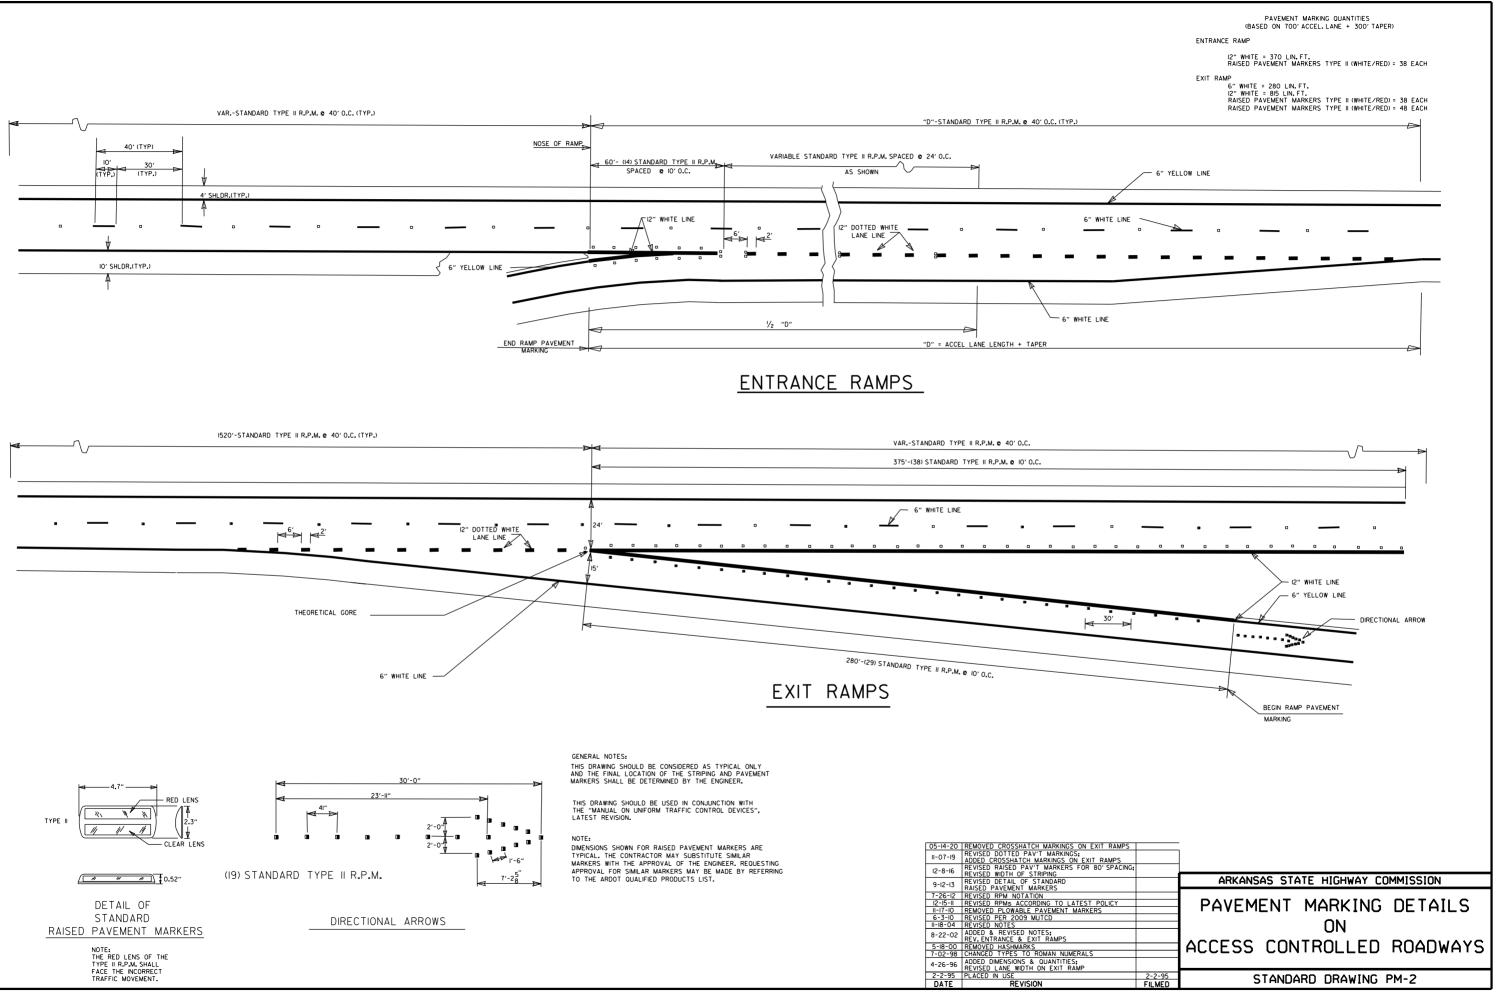

| ARKANSAS STATE HIGHWAY COMMISSION |
|--------------------|--------|-----------------------------------|
| FC                 |        | GUARDRAIL DETAILS                 |
| ies<br>10 & Issued | FILMED | STANDARD DRAWING GR-12            |



| CE.        |          | ARKANSAS STATE HIGHWAY COMMISSION |  |  |  |  |  |
|------------|----------|-----------------------------------|--|--|--|--|--|
| D LOCATION |          | GUARDRAIL DETAILS                 |  |  |  |  |  |
| 0          |          |                                   |  |  |  |  |  |
|            | 11-11-92 |                                   |  |  |  |  |  |
|            | 10-1-92  | STANDARD DRAWING GRT-I            |  |  |  |  |  |
|            | FILMED   |                                   |  |  |  |  |  |



FILMED





7. AT LOCATIONS WHERE A SINGLE LATERAL IS USED THE CONTRACTOR SHALL HAVE THE FOLLOWING OPTIONS: I. INSTALL OUTLET PROTECTOR AS SHOWN ON STANDARD DRAWING PU-I AND GROUT THE UNUSED HOLE OR 2. INSTALL AN OUTLET PROTECTOR WITH A SINGLE HOLE.

|                                               |                                                                 |                                          |                                                   |                                          |                                        |                                        |