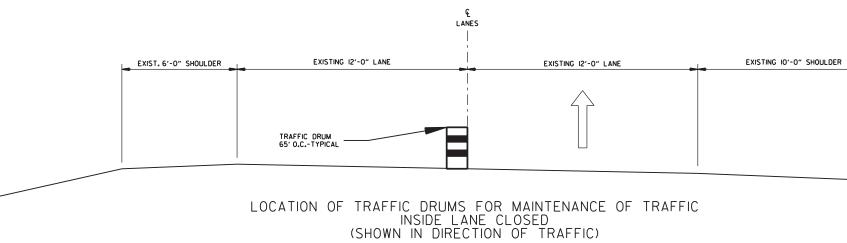

TIME: 512/2023 11:34:58 AM J:\25846.10\080648 - Traffic Control-DATE & . FILE: J

| DATE<br>REVISED | DATE<br>REVISED | FED.RD.<br>DIST.NO.            | STATE JOB NO. |        | SHEET<br>NO. | TOTAL<br>SHEETS |  |  |  |  |  |  |
|-----------------|-----------------|--------------------------------|---------------|--------|--------------|-----------------|--|--|--|--|--|--|
|                 |                 | 6                              | ARK.          | 080648 | 10           | 37              |  |  |  |  |  |  |
|                 |                 | MAINTENANCE OF TRAFFIC DETAILS |               |        |              |                 |  |  |  |  |  |  |

SATE 00 ARKANSAS REGISTERED PROFESSIONAL ENGINEER , No. 19605

Digitally signed by Thomas N. Taegtmeyer Date: 2023.05.12

MAINTENANCE OF TRAFFIC DETAILS

dgn.

FED.RD. DIST.NO. STATE SHEET TOTAL NO. SHEETS DATE REVISED DATE REVISED JOB NO. ARK. 080648 11 37 6 MAINTENANCE OF TRAFFIC DETAILS ARKANŠAS REGISTERED PROFESSIONAL ENGINEER No. 19605 Digitally signed by Thomas N. Taegtmeyer Date: 2023.05.12 MAINTENANCE OF TRAFFIC DETAILS