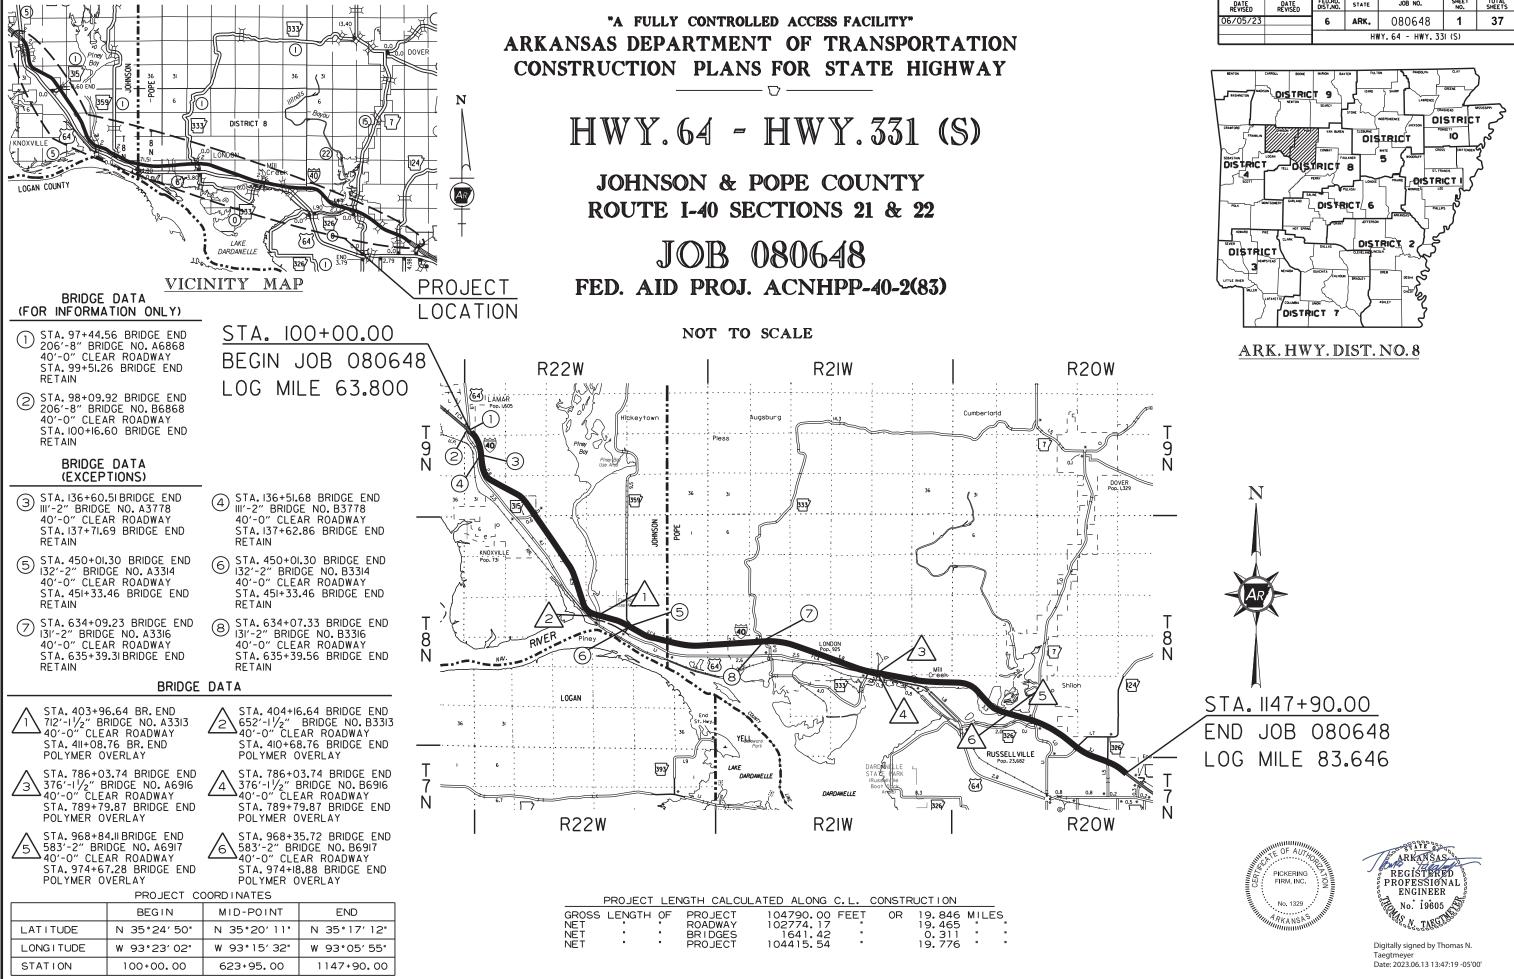

8.45.36 Title Sheet 6/13/2023 6 10\080648 TIME: 1

AM dgn

DATE

| DATE<br>REVISED | DATE<br>REVISED | FED.RD.<br>DIST.NO.    | STATE | JOB NO. | SHEET<br>NO. | TOTAL<br>SHEETS |  |  |  |  |  |
|-----------------|-----------------|------------------------|-------|---------|--------------|-----------------|--|--|--|--|--|
| 06/05/23        |                 | 6                      | ARK.  | 080648  | 1            | 37              |  |  |  |  |  |
|                 |                 | HWY. 64 - HWY. 331 (S) |       |         |              |                 |  |  |  |  |  |