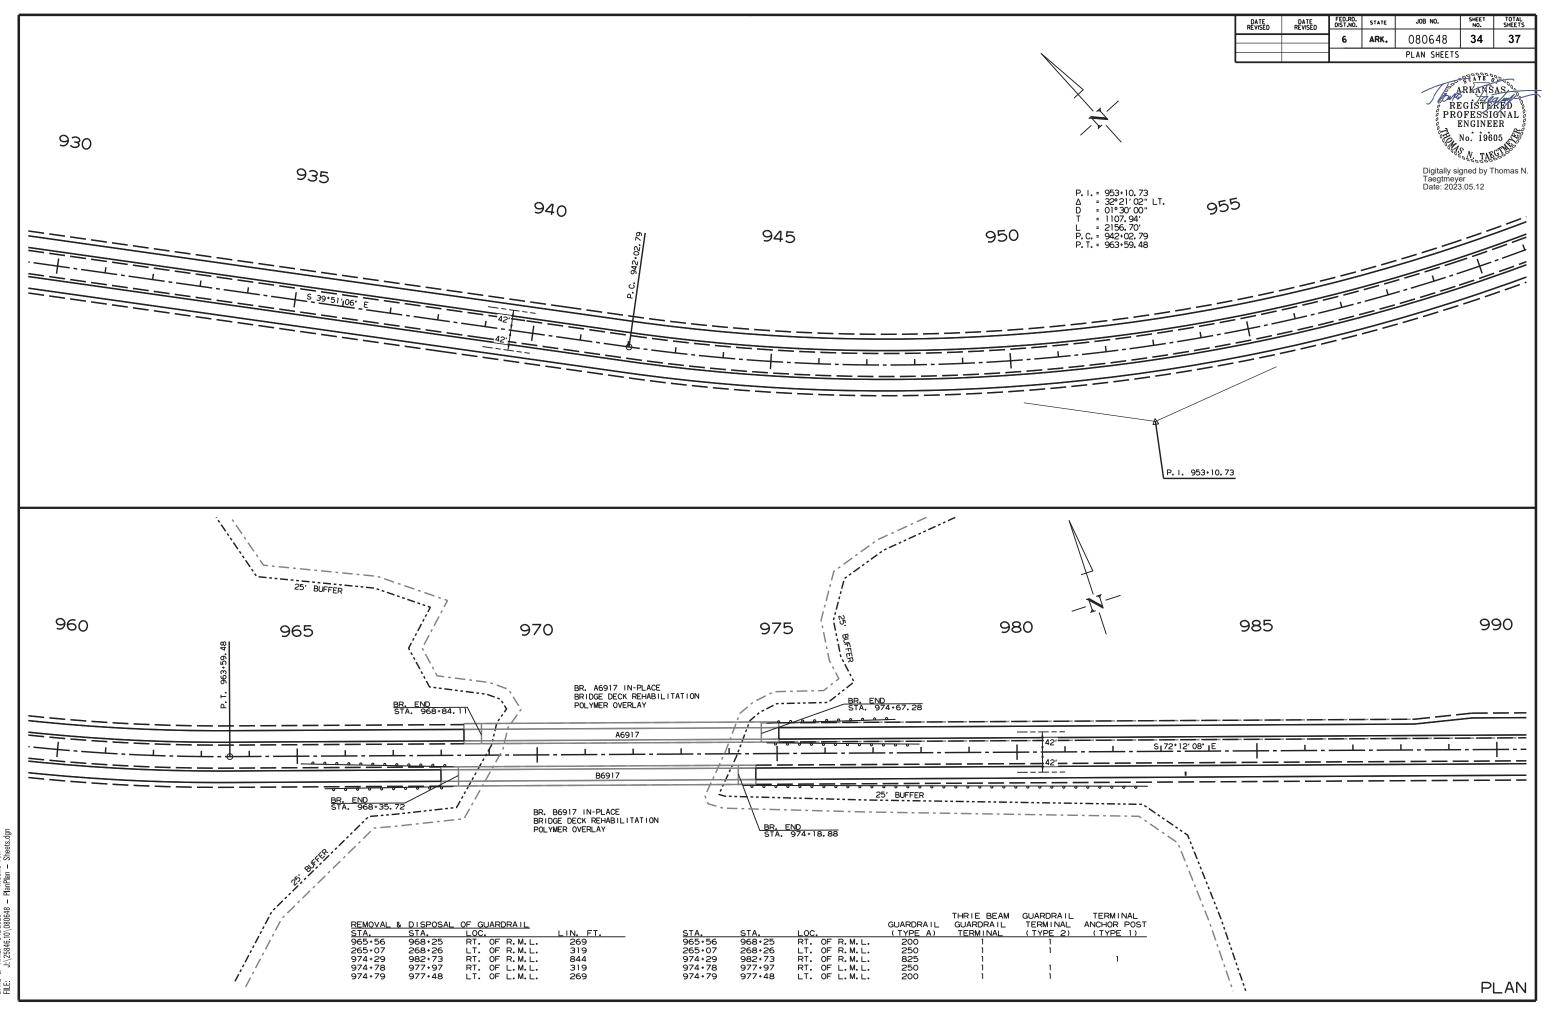

8.45.36 Title Sheet 6/13/2023 6 10\080648 TIME: 1

AM dgn

DATE

| DATE<br>REVISED | DATE<br>REVISED | FED.RD.<br>DIST.NO.    | STATE | JOB NO. | SHEET<br>NO. | TOTAL<br>SHEETS |  |  |  |  |  |
|-----------------|-----------------|------------------------|-------|---------|--------------|-----------------|--|--|--|--|--|
| 06/05/23        |                 | 6                      | ARK.  | 080648  | 1            | 37              |  |  |  |  |  |
|                 |                 | HWY. 64 - HWY. 331 (S) |       |         |              |                 |  |  |  |  |  |