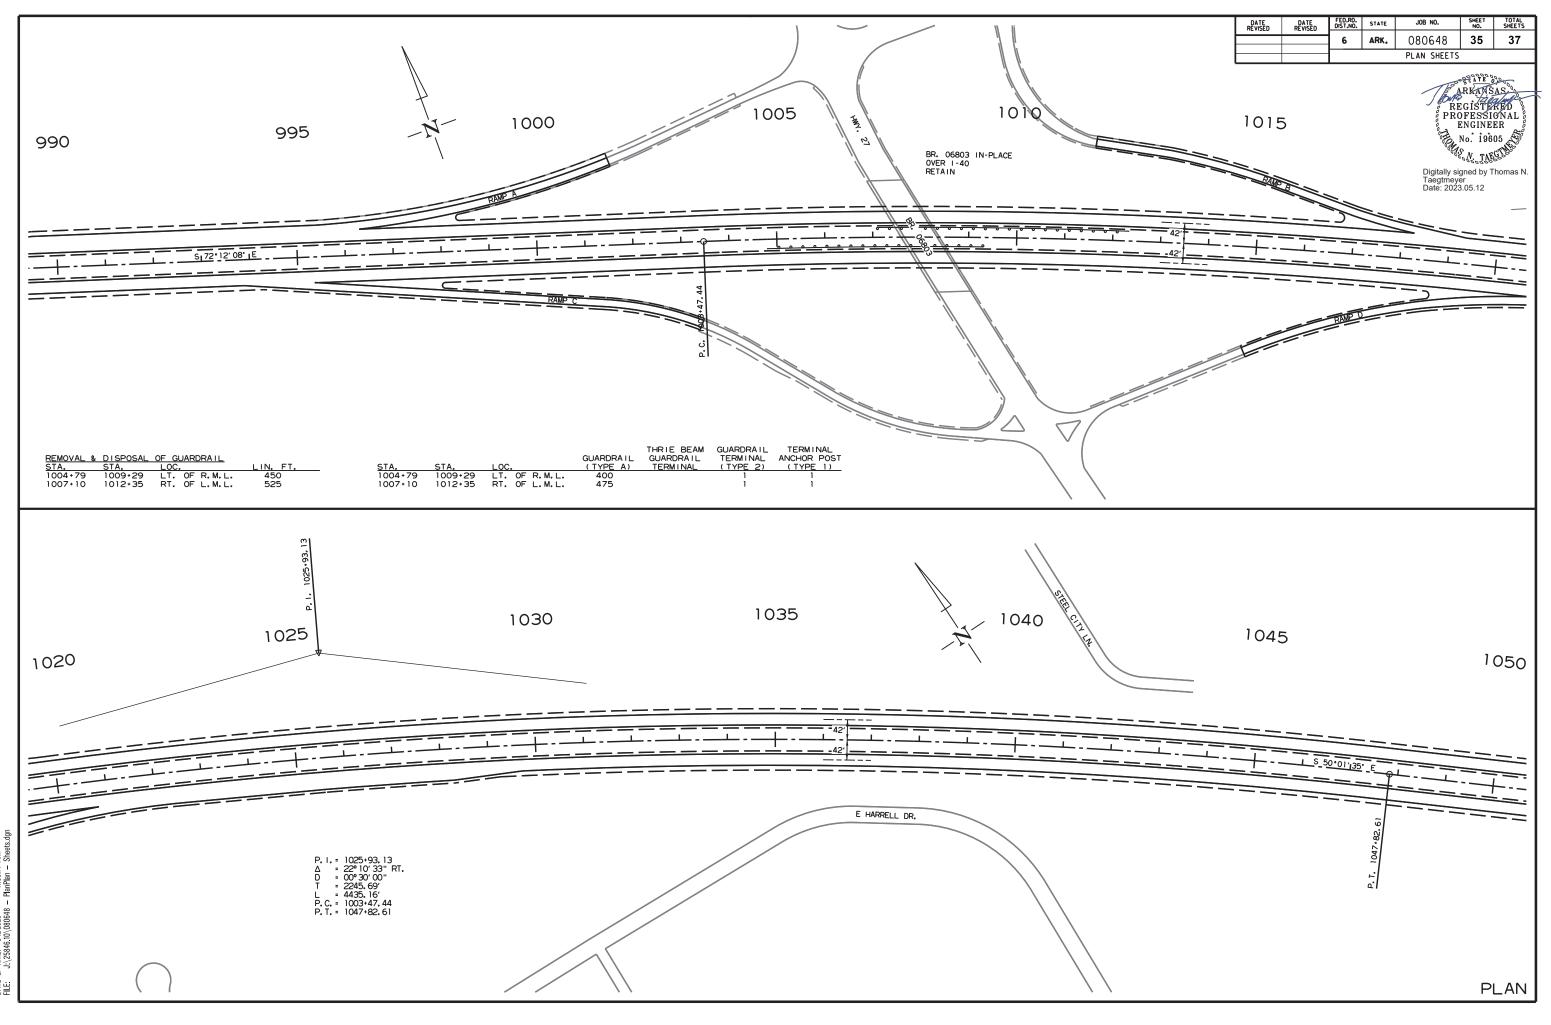

8.45.36 Title Sheet 6/13/2023 6 10\080648 TIME: 1

AM dgn

DATE

| DATE<br>REVISED | DATE<br>REVISED | FED.RD.<br>DIST.NO.    | STATE | JOB NO. | SHEET<br>NO. | TOTAL<br>SHEETS |  |  |  |  |  |
|-----------------|-----------------|------------------------|-------|---------|--------------|-----------------|--|--|--|--|--|
| 06/05/23        |                 | 6                      | ARK.  | 080648  | 1            | 37              |  |  |  |  |  |
|                 |                 | HWY. 64 - HWY. 331 (S) |       |         |              |                 |  |  |  |  |  |