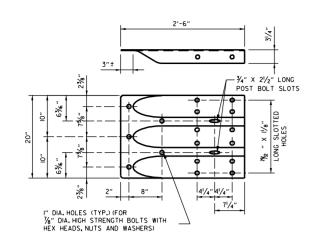

#### ROADWAY STANDARD DRAWINGS

| DRWG.NO | TITLE                                                                    | DATE     |
|---------|--------------------------------------------------------------------------|----------|
| GR-6    | _ GUARDRAIL DETAILS                                                      | 05-19-22 |
| GR-7    | _ GUARDRAIL DETAILS                                                      | 11-07-19 |
| GR-8    | _ GUARDRAIL DETAILS                                                      | 11-07-19 |
| GR-9    | _ GUARDRAIL DETAILS                                                      | 11-07-19 |
| GR-10   | _ GUARDRAIL DETAILS                                                      | 11-07-19 |
| GR-11   | _ GUARDRAIL DETAILS                                                      | 11-07-19 |
| GR-12   | _ GUARDRAIL DETAILS                                                      | 05-14-20 |
| GRT-1   | _ GUARD RAIL DETAILS                                                     | 11-07-19 |
| PM-1    | _ PAVEMENT MARKING DETAILS                                               | 02-27-20 |
| PM-2    | _ PERMANENT PAVEMENT MARKING ON ACCESS CONTROLLED ROADWAYS               | 05-14-20 |
| PU-1    | _ DETAILS OF PIPE UNDERDRAIN                                             | 12-08-16 |
| TC-1    | _ STANDARD TRAFFIC CONTROLS FOR HIGHWAY CONSTRUCTION                     | 11-07-19 |
| TC-2    | _ STANDARD TRAFFIC CONTROLS FOR HIGHWAY CONSTRUCTION                     | 05-20-21 |
| TC-3    | _ STANDARD TRAFFIC CONTROLS FOR HIGHWAY CONSTRUCTION                     | 08-12-21 |
| TEC-1   | _ TEMPORARY EROSION CONTROL DEVICES                                      | 11-16-17 |
| TEC-4   | _ TEMPORARY EROSION CONTROL DEVICES                                      | 07-26-12 |
| TR-1A   | _ DETAILS OF STANDARD TURNOUT FOR ENTRANCE & EXIT RAMPS (NON-REINFORCED) | 08-22-02 |