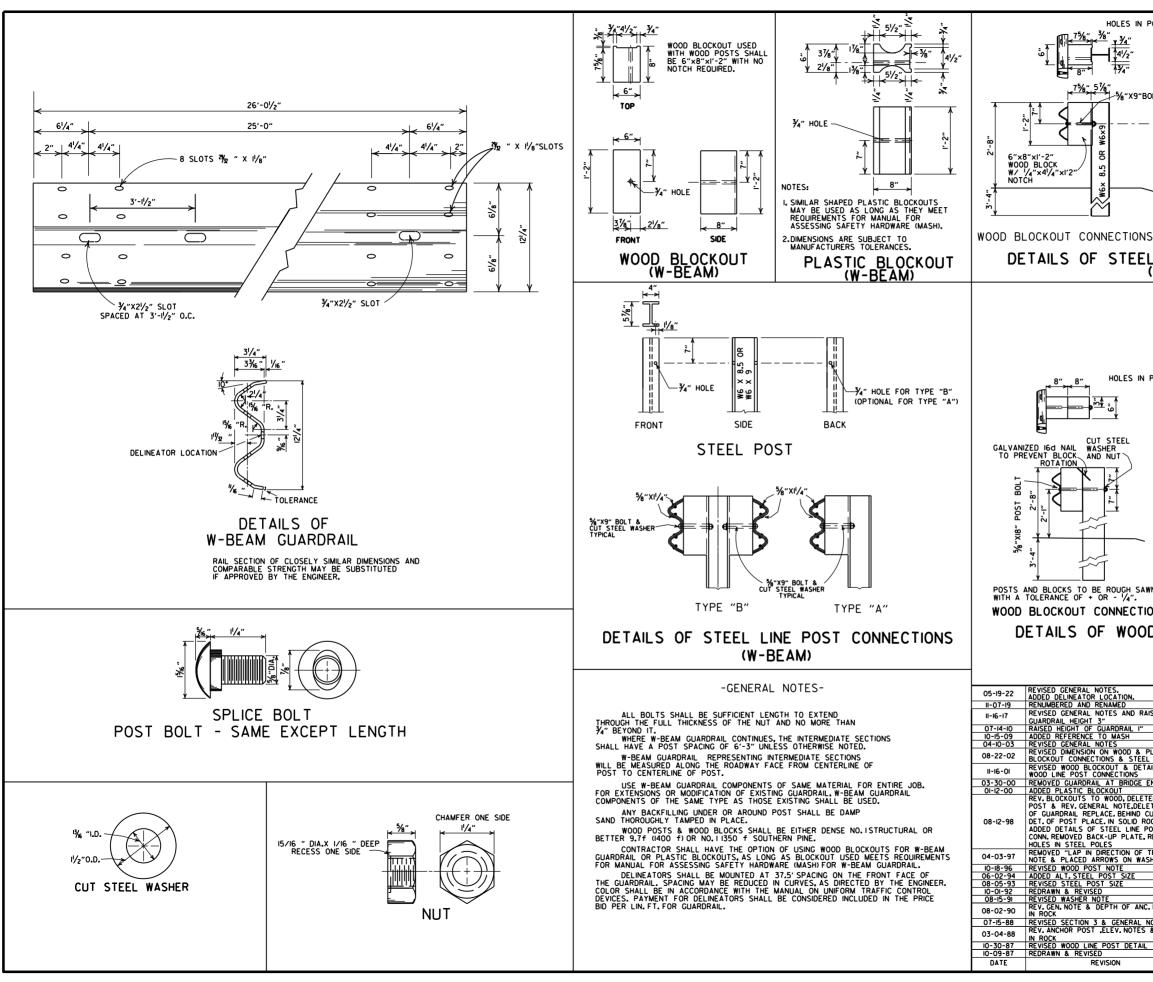

8.45.36 Title Sheet 6/13/2023 6 10\080648 TIME: 1

AM dgn

DATE

| DATE<br>REVISED | DATE<br>REVISED | FED.RD.<br>DIST.NO.    | STATE | JOB NO. | SHEET<br>NO. | TOTAL<br>SHEETS |  |  |  |  |  |
|-----------------|-----------------|------------------------|-------|---------|--------------|-----------------|--|--|--|--|--|
| 06/05/23        |                 | 6                      | ARK.  | 080648  | 1            | 37              |  |  |  |  |  |
|                 |                 | HWY. 64 - HWY. 331 (S) |       |         |              |                 |  |  |  |  |  |