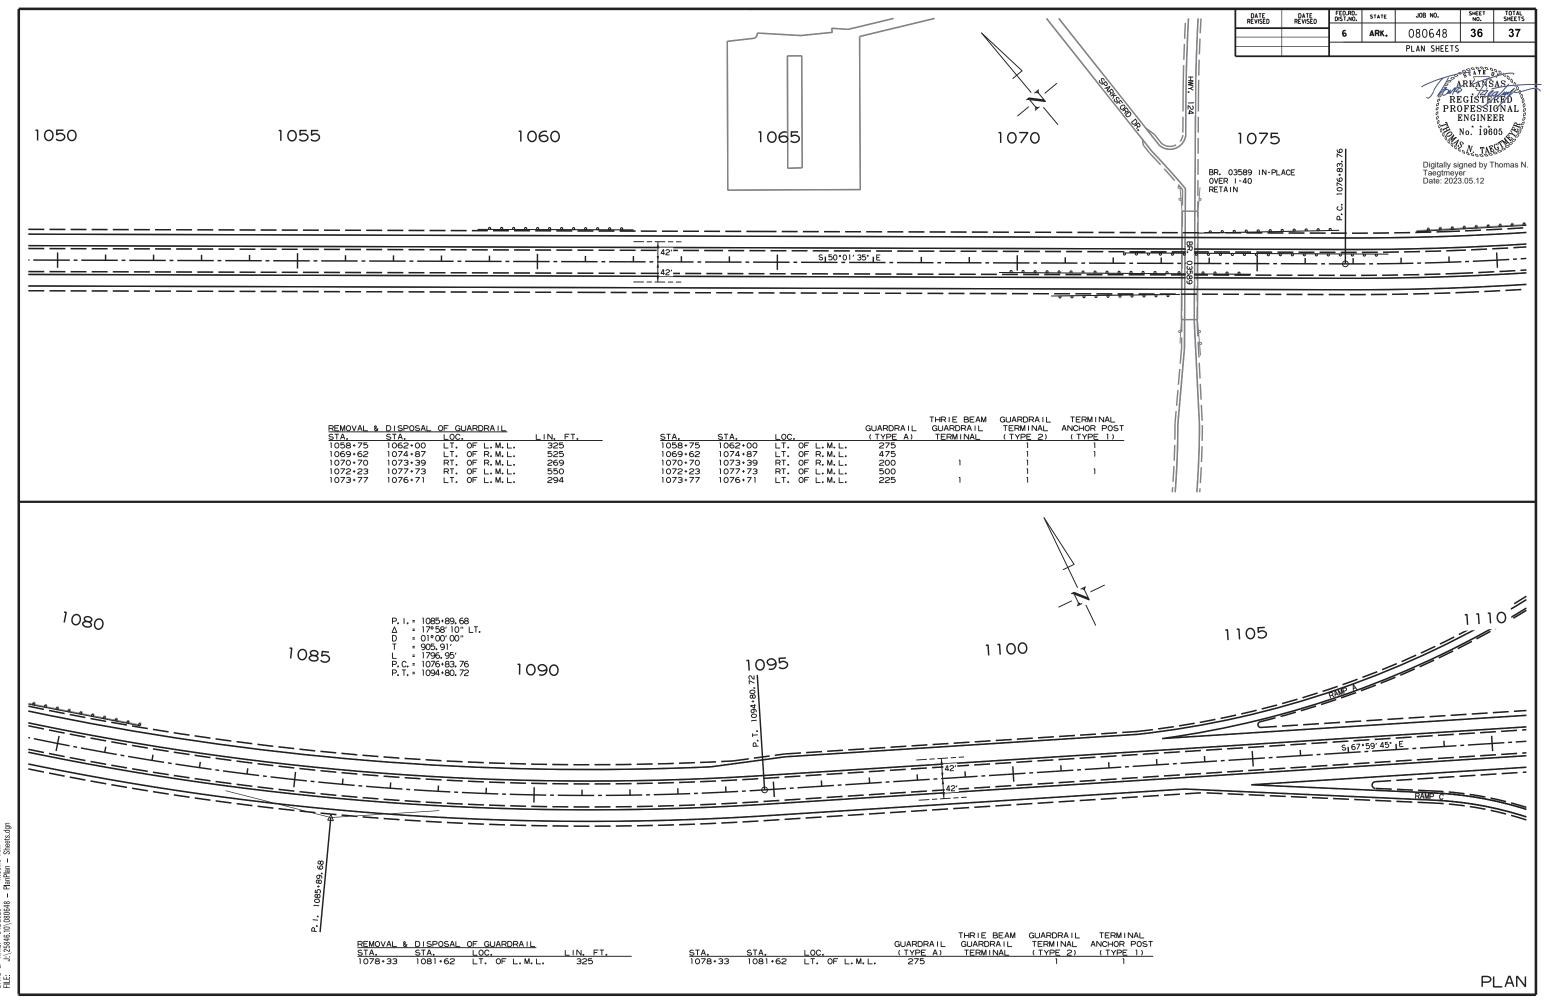

8.45.36 Title Sheet 6/13/2023 6 10\080648 TIME: 1

AM dgn

DATE

| DATE<br>REVISED | DATE<br>REVISED | FED.RD.<br>DIST.NO.    | STATE | JOB NO. | SHEET<br>NO. | TOTAL<br>SHEETS |  |  |  |  |  |
|-----------------|-----------------|------------------------|-------|---------|--------------|-----------------|--|--|--|--|--|
| 06/05/23        |                 | 6                      | ARK.  | 080648  | 1            | 37              |  |  |  |  |  |
|                 |                 | HWY. 64 - HWY. 331 (S) |       |         |              |                 |  |  |  |  |  |