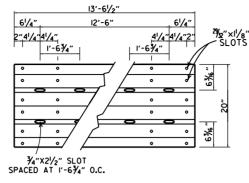

# DETAILS OF RUMBLE STRIPS

PLAN VIEW

| DATE<br>REVISED | DATE<br>REVISED | FED.RD.<br>DIST.NO. | STATE | JOB NO.        | SHEET<br>NO.    | TOTAL<br>SHEETS  |
|-----------------|-----------------|---------------------|-------|----------------|-----------------|------------------|
|                 |                 | 6                   | ARK.  | 080648         | 5               | 37               |
|                 |                 |                     |       | SPECIAL DETAIL | S               |                  |
|                 |                 |                     |       |                | gned by T<br>er | ONAL<br>ER<br>05 |

 ALIGNMENT OF RUMBLE STRIPS SHALL GENERALLY BE STRAIGHT AND OFFSET APPROXIMATELY 4" FROM THE OUTER EDGE OF THE EDGE LINE. THIS OFFSET MAY BE ADJUSTED TO ACCOMMODATE VARIATIONS IN THE EDGE LINE. EDGE LINE.

2. THE 1/2" DEPTH SHALL GENERALLY APPLY FOR THE ENTIRE 16" LENGTH. SOME VARIATION TO SUIT SHOULDER SLOPE BREAKS MAY BE NECESSARY.

3. RUMBLE STRIPS SHALL NOT BE INSTALLED ON BRIDGE DECKS, APPROACH SLABS, OR ACROSS TRANSVERSE JOINTS OF CONCRETE SHOULDERS.