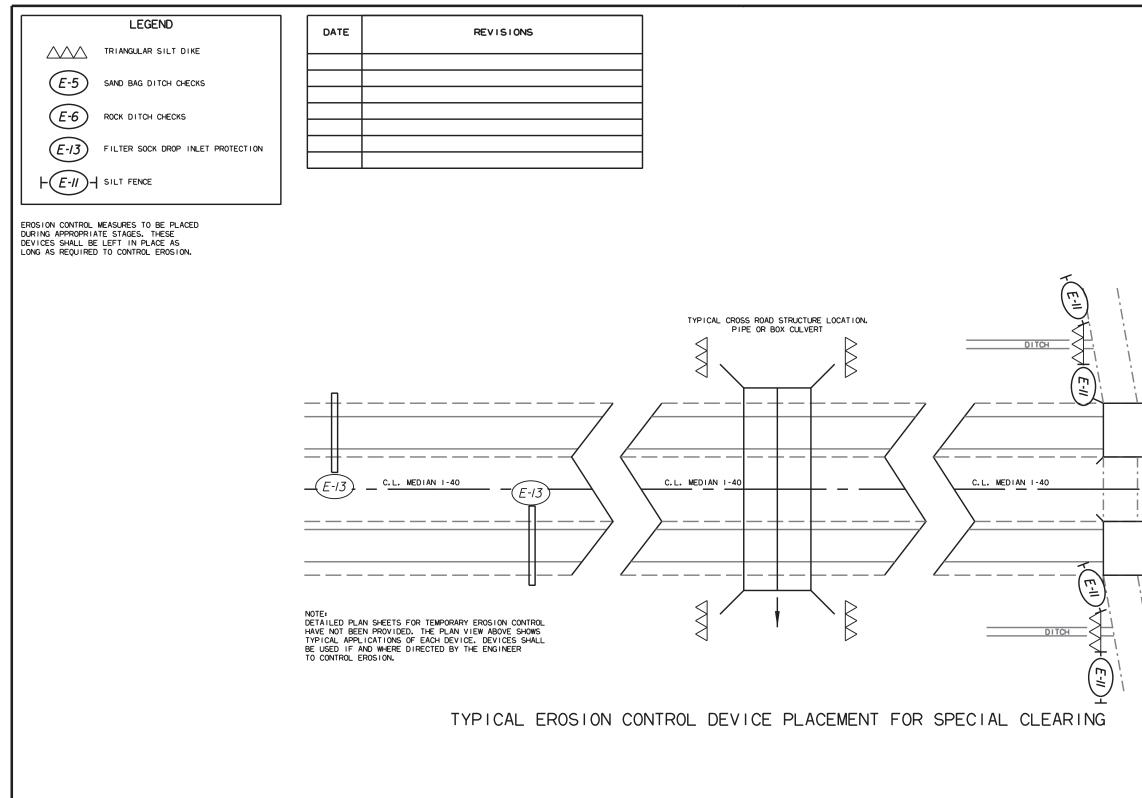

SPECIAL DETAILS

dgn.

|        | DATE<br>REVISED | DATE<br>REVISED | FED.RD.<br>DIST.NO. | STATE   | JOB NO.                               | SHEET<br>NO.               | TOTAL<br>SHEETS   |
|--------|-----------------|-----------------|---------------------|---------|---------------------------------------|----------------------------|-------------------|
| Ę      |                 |                 | 6                   | ARK.    | 080648                                | 7                          | 37                |
| Ŀ      |                 |                 | Τt                  | EMPORAR | Y EROSION CONT                        | ROL DE1                    | AILS              |
|        |                 |                 |                     |         | _                                     | STATE (                    | 000               |
|        |                 |                 |                     |         |                                       | SURA LO                    | A                 |
|        |                 |                 |                     |         | RI                                    | EGÍSTE<br>DFESSI           | RED<br>GNAL<br>ER |
|        |                 |                 |                     |         |                                       | ENGINE                     | ER                |
|        |                 |                 |                     |         | E. C. M.                              | No.* 196                   | 05                |
|        |                 |                 |                     |         | o:<br>المنابعة                        | S.N. TAF                   | RFC.              |
|        |                 |                 |                     |         | Digitally si<br>Taegtmey<br>Date: 202 | gned by 1<br>er<br>3 05 12 | nomas N.          |
|        |                 |                 |                     |         | Date: 202                             | 5.05.12                    |                   |
|        |                 |                 |                     |         |                                       |                            |                   |
|        |                 |                 |                     |         |                                       |                            |                   |
|        |                 |                 |                     |         |                                       |                            |                   |
|        |                 |                 |                     |         |                                       |                            |                   |
|        |                 |                 |                     |         |                                       |                            |                   |
|        |                 |                 |                     |         |                                       |                            |                   |
|        |                 |                 |                     |         |                                       |                            |                   |
|        |                 |                 |                     |         |                                       |                            |                   |
| STI I  |                 |                 |                     |         |                                       |                            |                   |
| STREAM |                 |                 |                     |         |                                       |                            |                   |
| - i i  |                 |                 |                     |         |                                       |                            |                   |
| i i    | /               |                 |                     |         |                                       |                            |                   |
| j      |                 |                 |                     |         |                                       |                            |                   |
| RIDGE  |                 |                 |                     |         |                                       |                            |                   |
|        |                 |                 |                     |         |                                       |                            |                   |
|        | <u> </u>        |                 |                     |         |                                       |                            |                   |
|        |                 |                 |                     |         |                                       |                            |                   |
|        |                 |                 |                     |         |                                       |                            |                   |
|        | <u> </u>        |                 |                     |         |                                       |                            |                   |
|        |                 |                 |                     |         |                                       |                            |                   |
| RIDGE  |                 |                 |                     |         |                                       |                            |                   |
|        |                 |                 |                     |         |                                       |                            |                   |
|        |                 |                 |                     |         |                                       |                            |                   |
| STRE   | 1               |                 |                     |         |                                       |                            |                   |
| STREAM | i               |                 |                     |         |                                       |                            |                   |
| STREAM |                 |                 |                     |         |                                       |                            |                   |
|        | 1               |                 |                     |         |                                       |                            |                   |
| i i    | ļ.              |                 |                     |         |                                       |                            |                   |
| 1 1    | 1               |                 |                     |         |                                       |                            |                   |
|        |                 |                 |                     |         |                                       |                            |                   |
|        |                 |                 |                     |         |                                       |                            |                   |
|        |                 |                 |                     |         |                                       |                            |                   |
|        |                 |                 |                     |         |                                       |                            |                   |
|        |                 |                 |                     |         |                                       |                            |                   |
|        |                 |                 |                     |         |                                       |                            |                   |
|        |                 |                 |                     |         |                                       |                            |                   |
|        |                 |                 |                     |         |                                       |                            |                   |
|        |                 |                 |                     |         |                                       |                            |                   |
|        |                 |                 |                     |         |                                       |                            |                   |
|        |                 |                 |                     |         |                                       |                            |                   |

# TEMPORARY EROSION CONTROL DETAILS