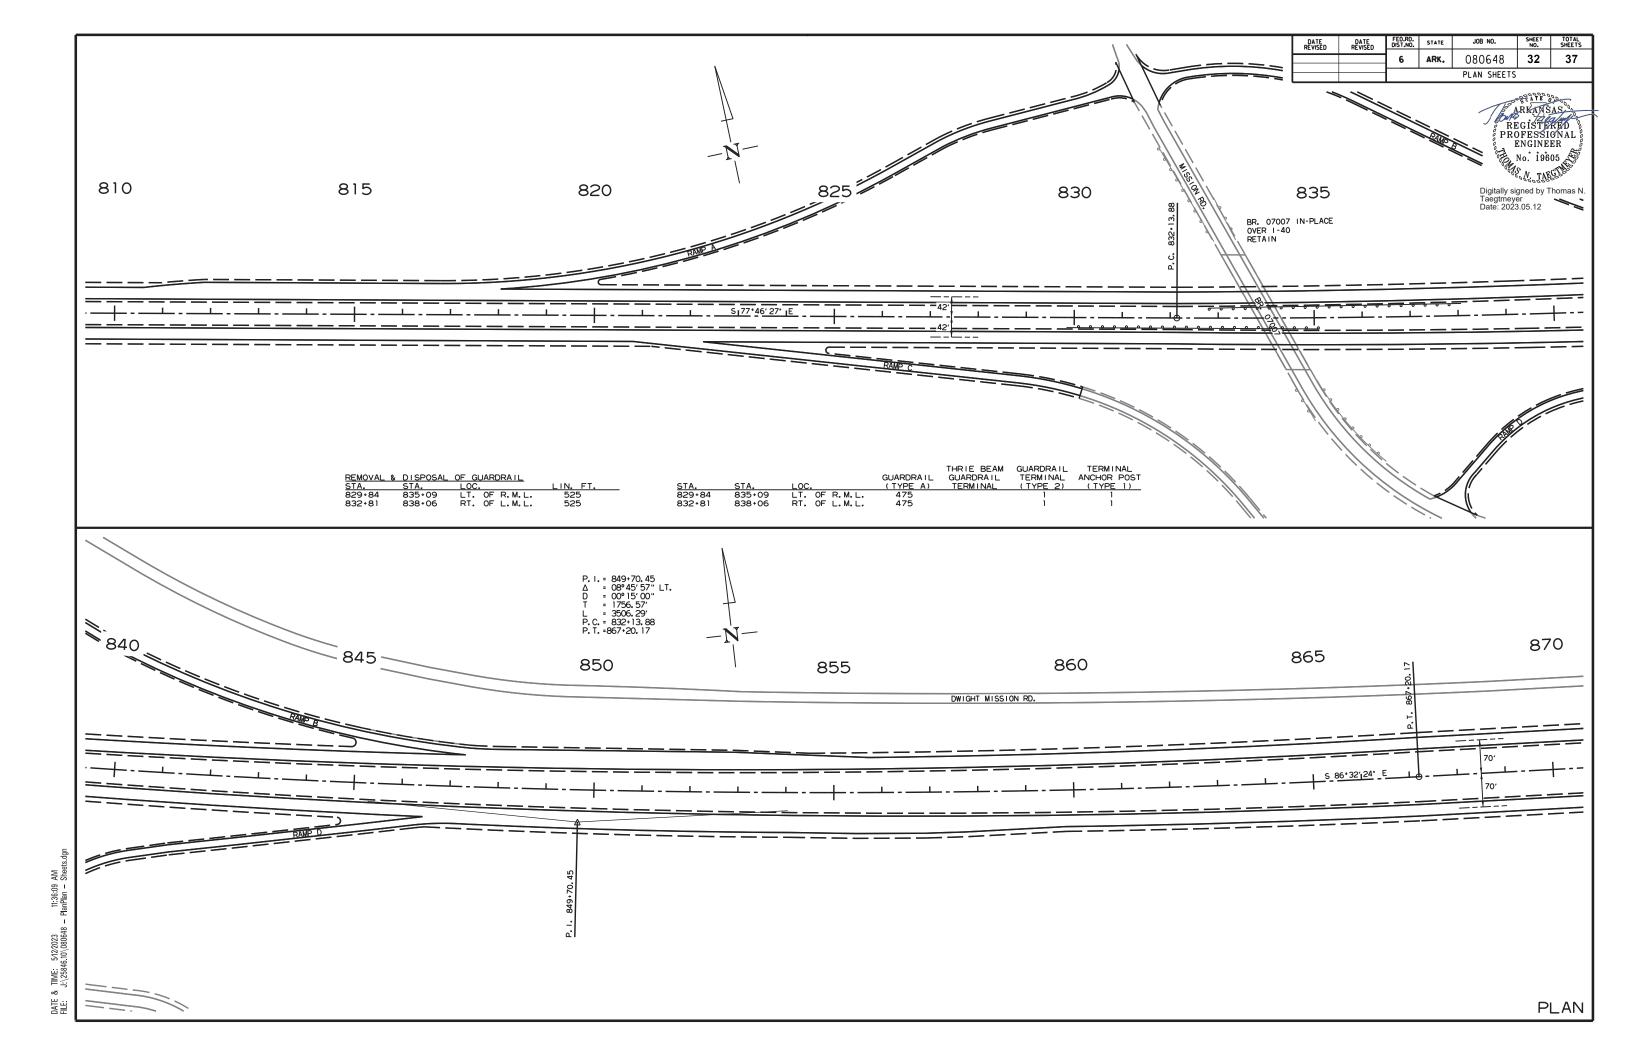

8.45.36 Title Sheet 6/13/2023 6 10\080648 TIME: 1

AM dgn

DATE

| DATE<br>REVISED | DATE<br>REVISED | FED.RD.<br>DIST.NO.    | STATE | JOB NO. | SHEET<br>NO. | TOTAL<br>SHEETS |  |  |  |  |  |
|-----------------|-----------------|------------------------|-------|---------|--------------|-----------------|--|--|--|--|--|
| 06/05/23        |                 | 6                      | ARK.  | 080648  | 1            | 37              |  |  |  |  |  |
|                 |                 | HWY. 64 - HWY. 331 (S) |       |         |              |                 |  |  |  |  |  |