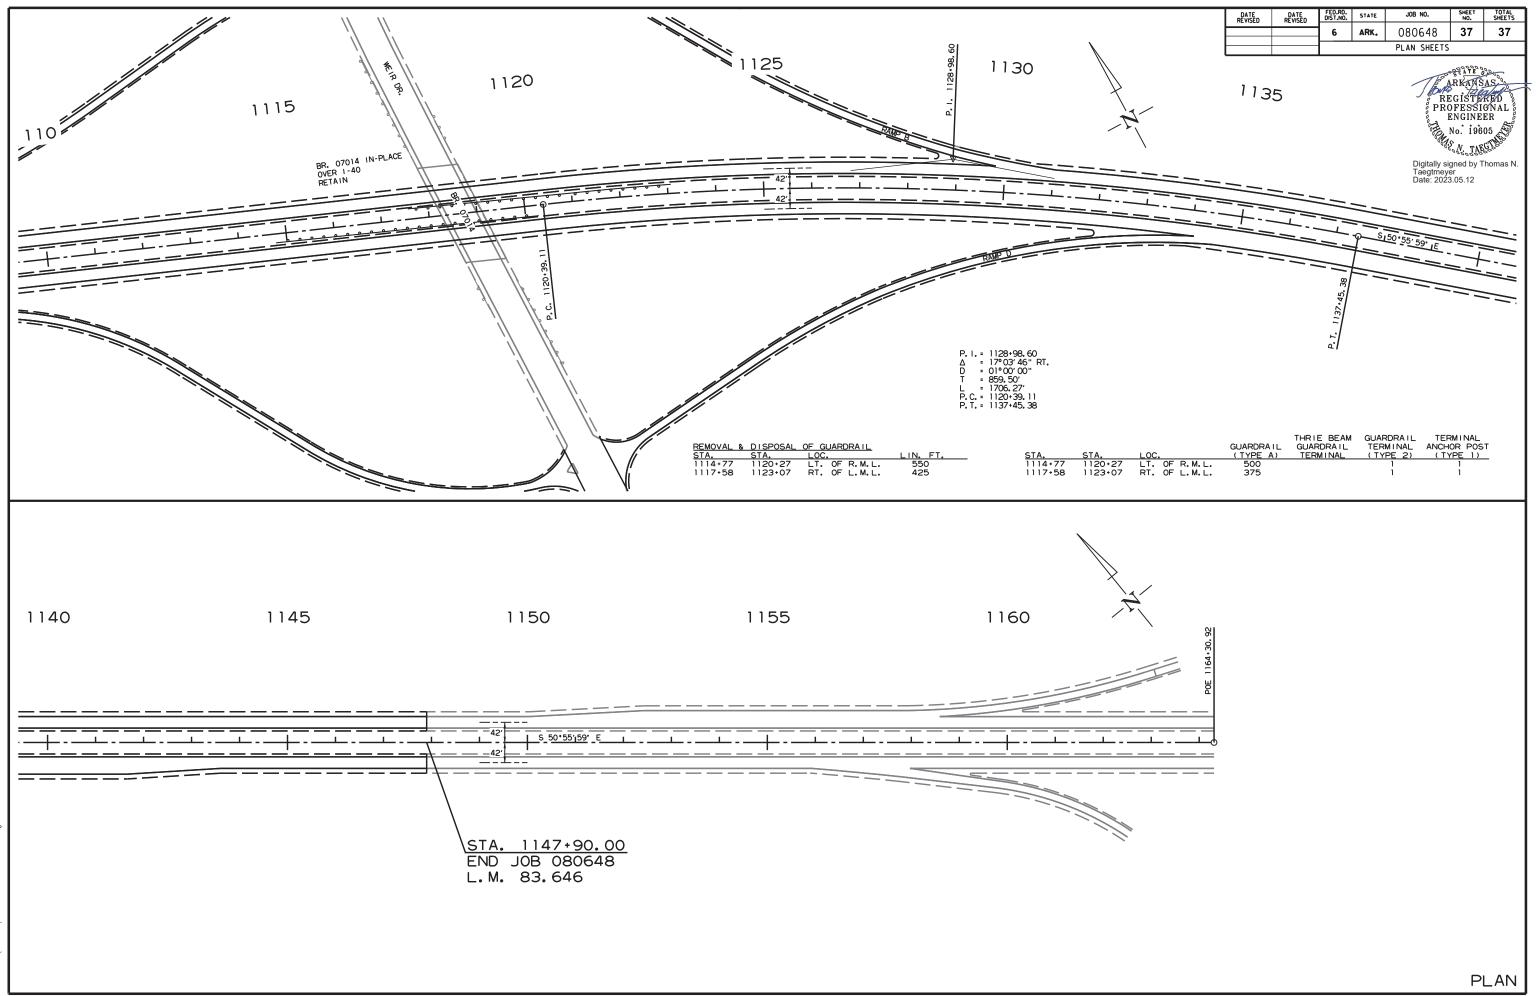

8.45.36 Title Sheet 6/13/2023 6 10\080648 TIME: 1

AM dgn

DATE

| DATE<br>REVISED | DATE<br>REVISED | FED.RD.<br>DIST.NO.    | STATE | JOB NO. | SHEET<br>NO. | TOTAL<br>SHEETS |  |  |  |  |  |
|-----------------|-----------------|------------------------|-------|---------|--------------|-----------------|--|--|--|--|--|
| 06/05/23        |                 | 6                      | ARK.  | 080648  | 1            | 37              |  |  |  |  |  |
|                 |                 | HWY. 64 - HWY. 331 (S) |       |         |              |                 |  |  |  |  |  |