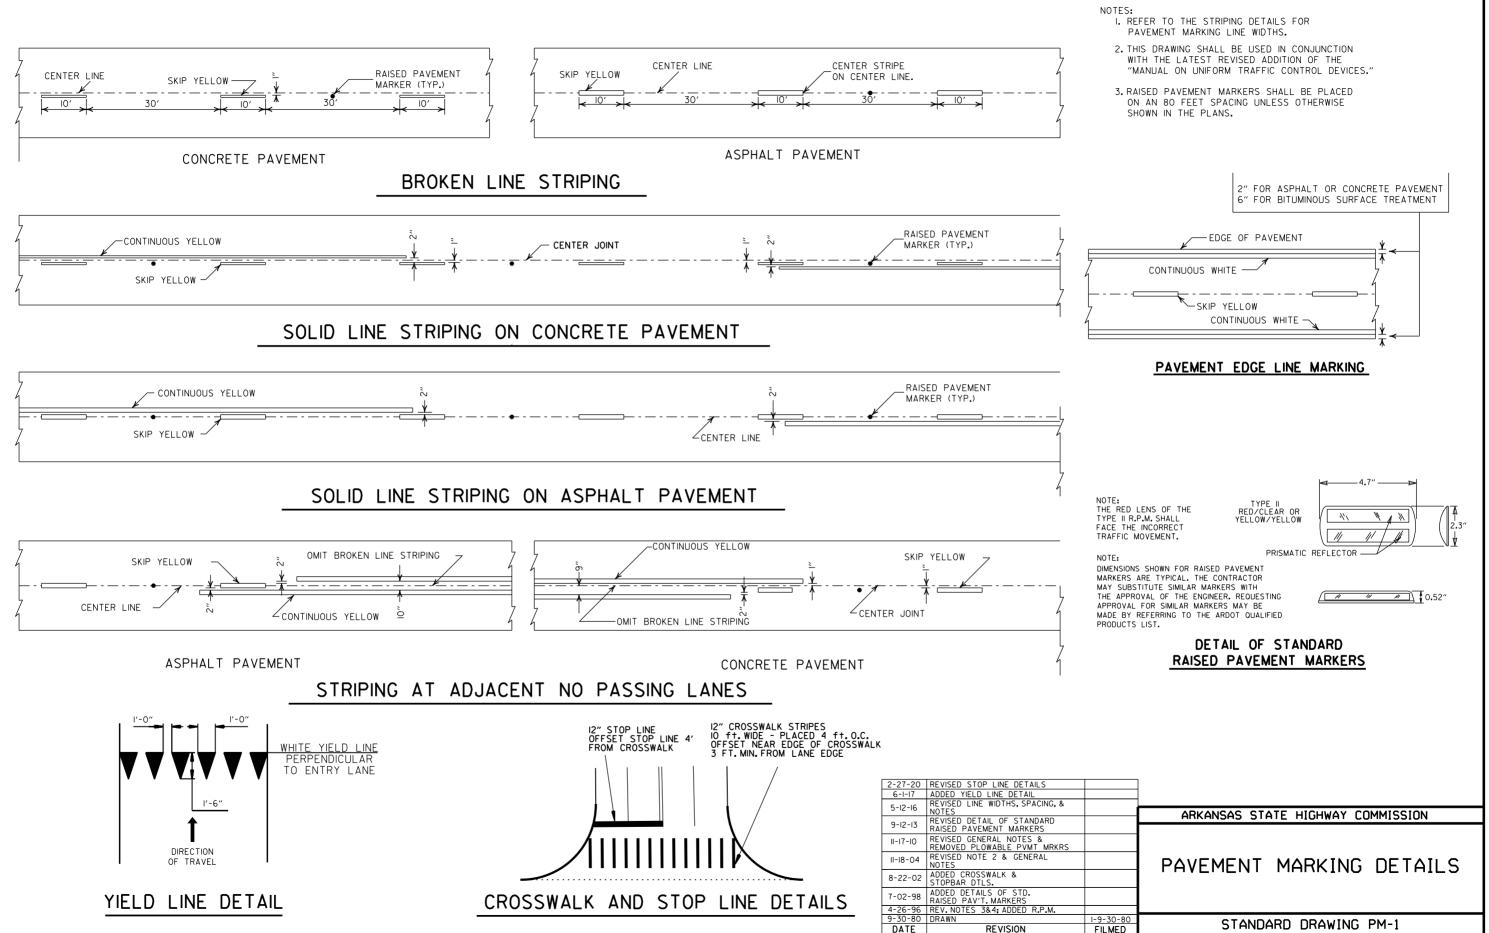

FINAL STRIPING DETAIL

dgn

| 1 | DATE<br>REVISED | DATE<br>REVISED | FED.RD.<br>DIST.NO.                | STATE | JOB NO. | SHEET<br>NO. | TOTAL<br>SHEETS |  |  |  |  |  |
|---|-----------------|-----------------|------------------------------------|-------|---------|--------------|-----------------|--|--|--|--|--|
|   |                 |                 | 6                                  | ARK.  | 080648  | 12           | 37              |  |  |  |  |  |
|   |                 |                 | PERMANENT PAVEMENT MARKING DETAILS |       |         |              |                 |  |  |  |  |  |