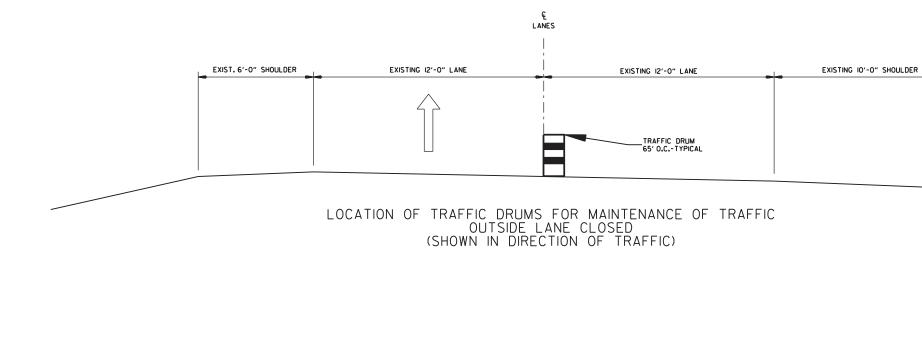

TIME: 512/2023 11:34:58 AM J:\25846.10\080648 - Traffic Control-DATE & . FILE: J

| DATE<br>REVISED | DATE<br>REVISED | FED.RD.<br>DIST.NO.            | STATE JOB NO. |        | SHEET<br>NO. | TOTAL<br>SHEETS |  |  |  |  |  |  |
|-----------------|-----------------|--------------------------------|---------------|--------|--------------|-----------------|--|--|--|--|--|--|
|                 |                 | 6                              | ARK.          | 080648 | 10           | 37              |  |  |  |  |  |  |
|                 |                 | MAINTENANCE OF TRAFFIC DETAILS |               |        |              |                 |  |  |  |  |  |  |

SATE 00 ARKANSAS REGISTERED PROFESSIONAL ENGINEER , No. 19605

Digitally signed by Thomas N. Taegtmeyer Date: 2023.05.12

MAINTENANCE OF TRAFFIC DETAILS

dgn.

FED.RD. DIST.NO. STATE SHEET TOTAL NO. SHEETS DATE REVISED DATE REVISED JOB NO. ARK. 080648 11 37 6 MAINTENANCE OF TRAFFIC DETAILS ARKANŠAS REGISTERED PROFESSIONAL ENGINEER No. 19605 Digitally signed by Thomas N. Taegtmeyer Date: 2023.05.12 MAINTENANCE OF TRAFFIC DETAILS