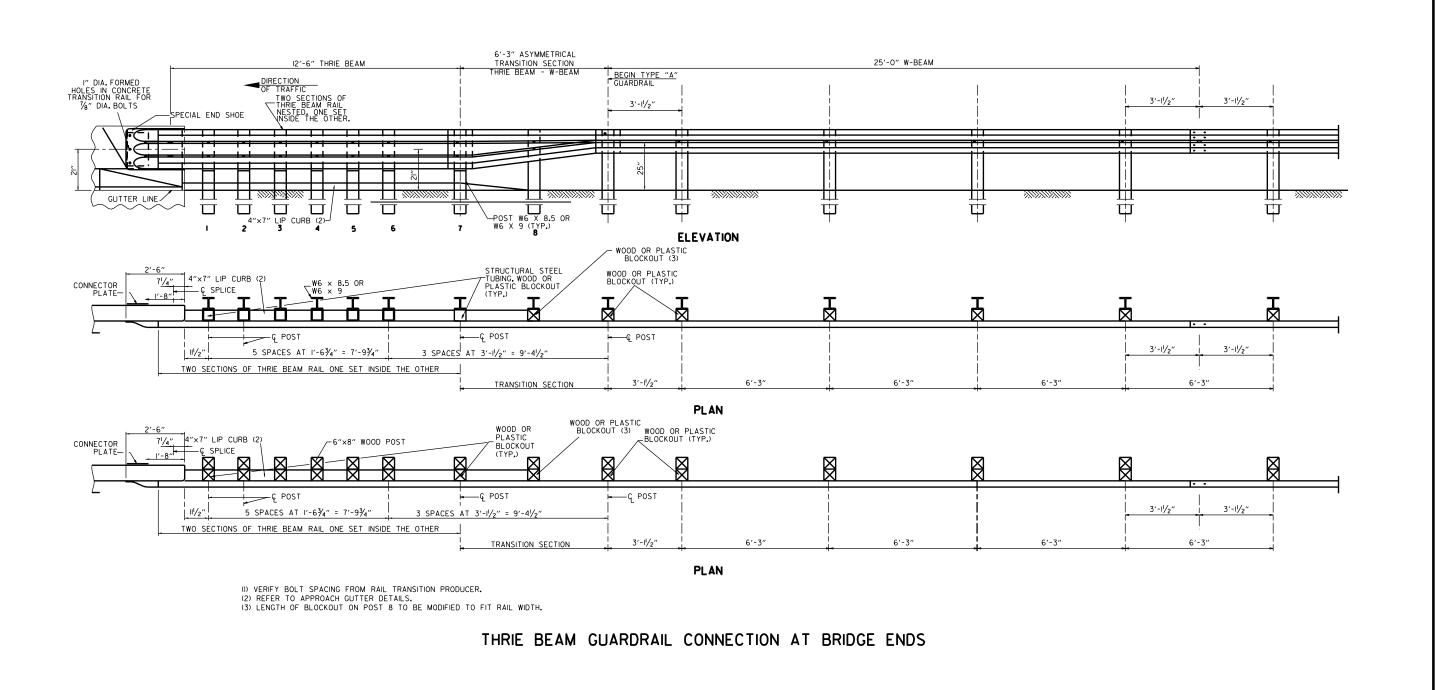

#### ROADWAY STANDARD DRAWINGS

| DRWG.NO | TITLE                                                                    | DATE     |
|---------|--------------------------------------------------------------------------|----------|
| GR-6    | _ GUARDRAIL DETAILS                                                      | 05-19-22 |
| GR-7    | _ GUARDRAIL DETAILS                                                      | 11-07-19 |
| GR-8    | _ GUARDRAIL DETAILS                                                      | 11-07-19 |
| GR-9    | _ GUARDRAIL DETAILS                                                      | 11-07-19 |
| GR-10   | _ GUARDRAIL DETAILS                                                      | 11-07-19 |
| GR-11   | _ GUARDRAIL DETAILS                                                      | 11-07-19 |
| GR-12   | _ GUARDRAIL DETAILS                                                      | 05-14-20 |
| GRT-1   | _ GUARD RAIL DETAILS                                                     | 11-07-19 |
| PM-1    | _ PAVEMENT MARKING DETAILS                                               | 02-27-20 |
| PM-2    | _ PERMANENT PAVEMENT MARKING ON ACCESS CONTROLLED ROADWAYS               | 05-14-20 |
| PU-1    | _ DETAILS OF PIPE UNDERDRAIN                                             | 12-08-16 |
| TC-1    | _ STANDARD TRAFFIC CONTROLS FOR HIGHWAY CONSTRUCTION                     | 11-07-19 |
| TC-2    | _ STANDARD TRAFFIC CONTROLS FOR HIGHWAY CONSTRUCTION                     | 05-20-21 |
| TC-3    | _ STANDARD TRAFFIC CONTROLS FOR HIGHWAY CONSTRUCTION                     | 08-12-21 |
| TEC-1   | _ TEMPORARY EROSION CONTROL DEVICES                                      | 11-16-17 |
| TEC-4   | _ TEMPORARY EROSION CONTROL DEVICES                                      | 07-26-12 |
| TR-1A   | _ DETAILS OF STANDARD TURNOUT FOR ENTRANCE & EXIT RAMPS (NON-REINFORCED) | 08-22-02 |