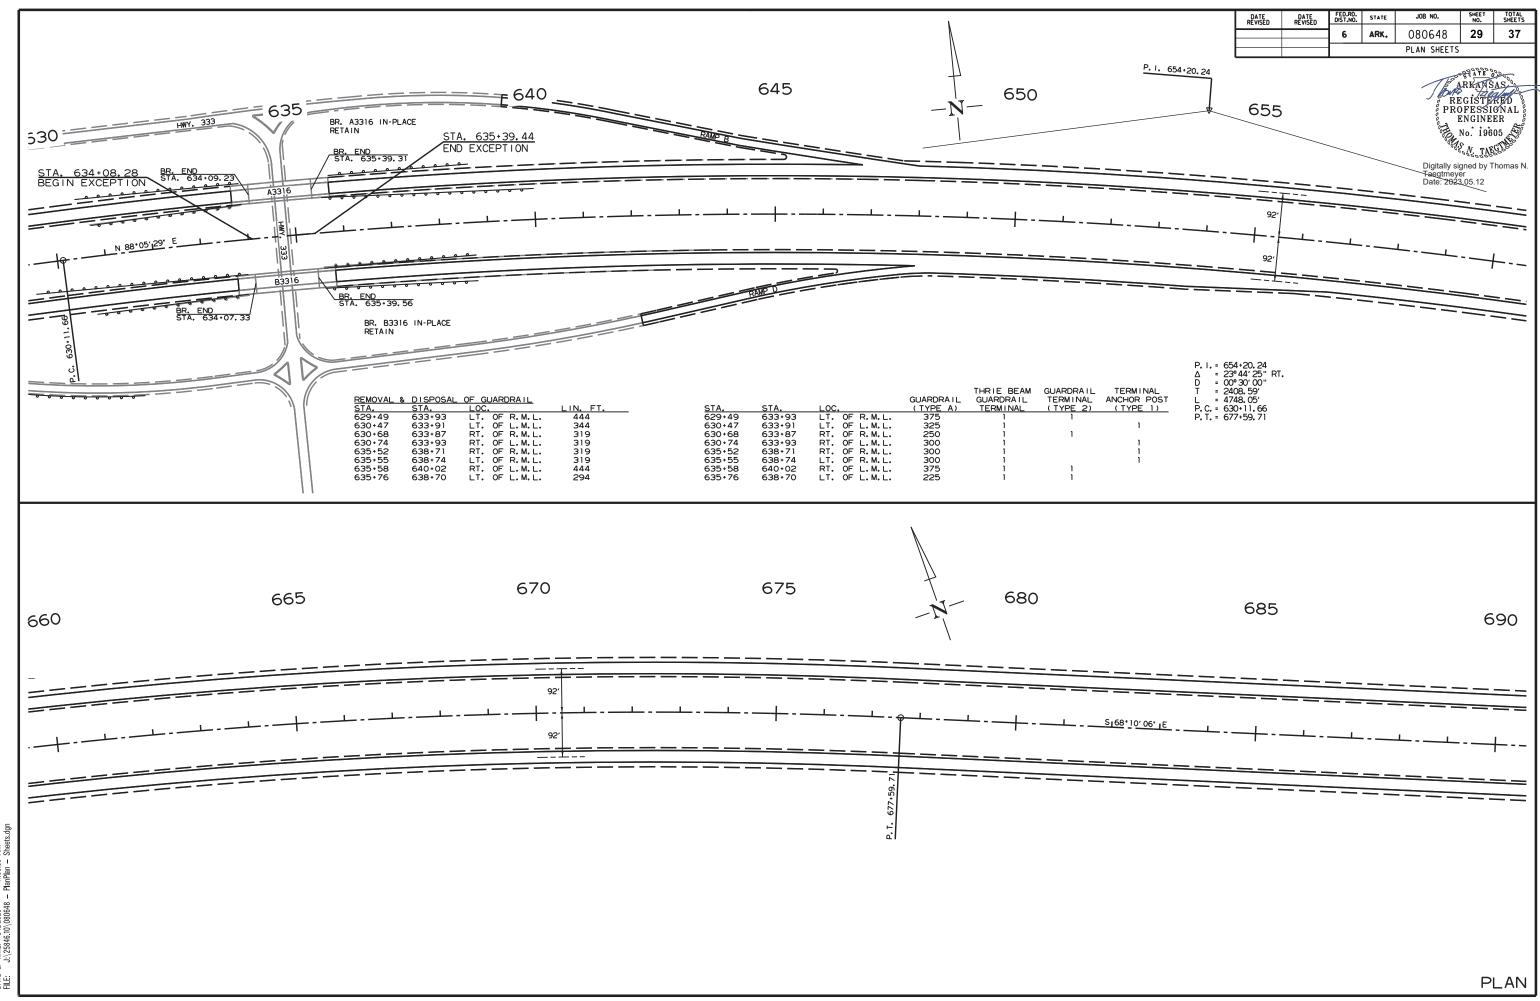

8.45.36 Title Sheet 6/13/2023 6 10\080648 TIME: 1

AM dgn

DATE

| DATE<br>REVISED | DATE<br>REVISED | FED.RD.<br>DIST.NO.    | STATE | JOB NO. | SHEET<br>NO. | TOTAL<br>SHEETS |  |  |  |  |  |
|-----------------|-----------------|------------------------|-------|---------|--------------|-----------------|--|--|--|--|--|
| 06/05/23        |                 | 6                      | ARK.  | 080648  | 1            | 37              |  |  |  |  |  |
|                 |                 | HWY. 64 - HWY. 331 (S) |       |         |              |                 |  |  |  |  |  |