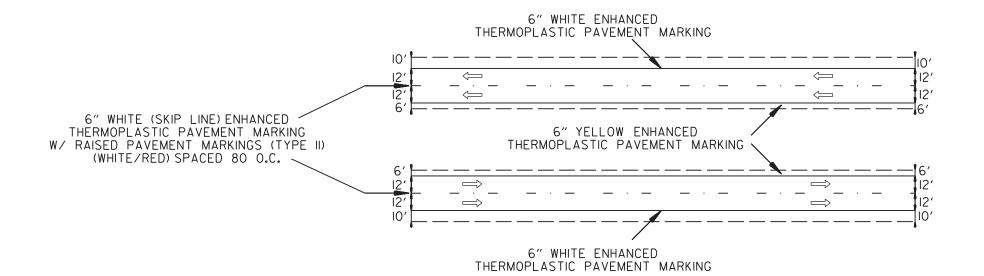

FINAL STRIPING DETAIL

dgn

| 1 | DATE<br>REVISED | DATE<br>REVISED | FED.RD.<br>DIST.NO.                | STATE | JOB NO. | SHEET<br>NO. | TOTAL<br>SHEETS |  |  |  |  |  |
|---|-----------------|-----------------|------------------------------------|-------|---------|--------------|-----------------|--|--|--|--|--|
|   |                 |                 | 6                                  | ARK.  | 080648  | 12           | 37              |  |  |  |  |  |
|   |                 |                 | PERMANENT PAVEMENT MARKING DETAILS |       |         |              |                 |  |  |  |  |  |