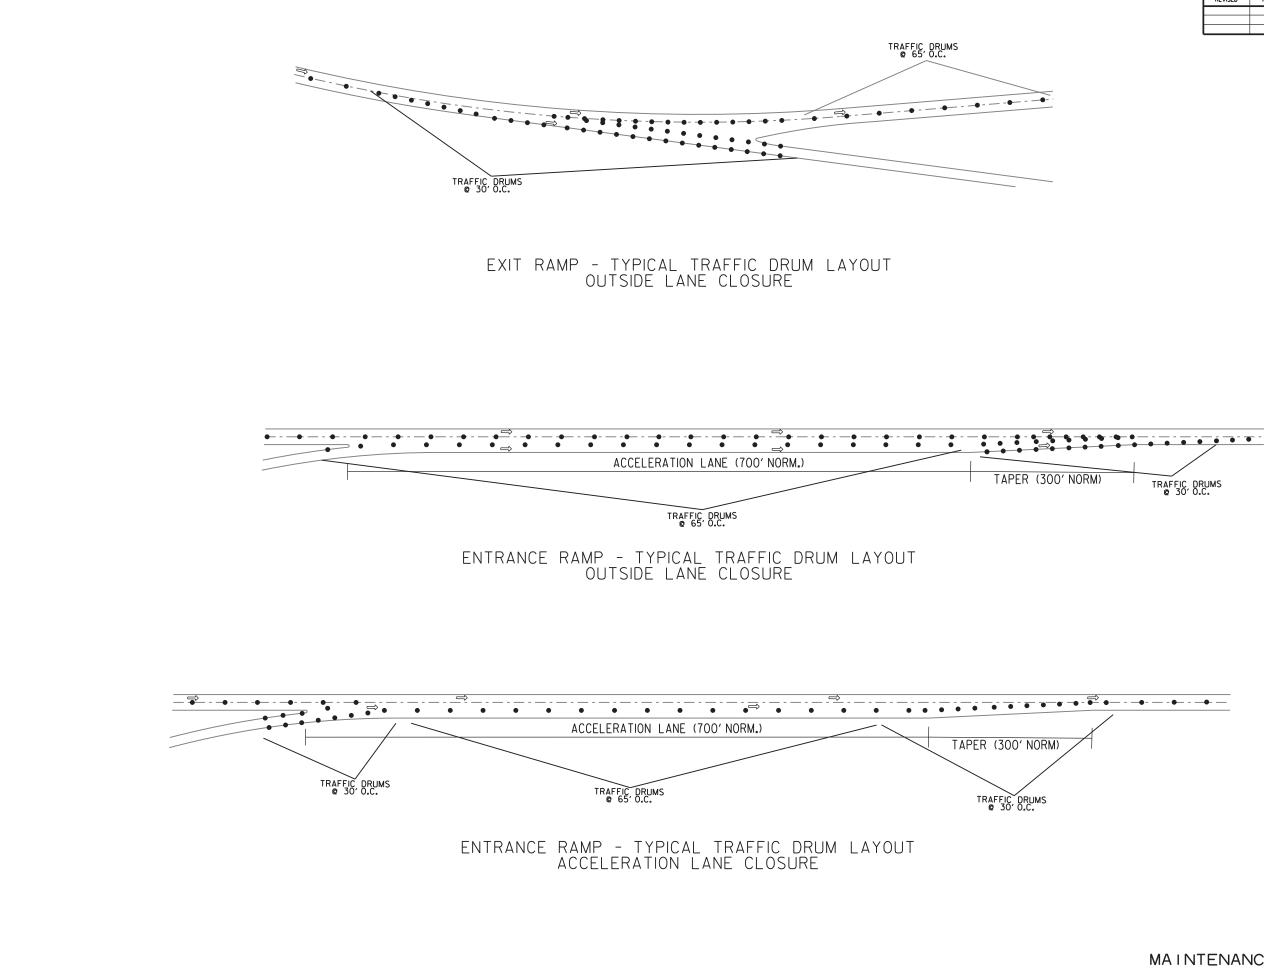

#### CONSTRUCTION SEQUENCE:

Sheets DATE & TIME: 5/12/2023 11:34:58 AM FILE: J:\25846.10\080648 - Traffic Control-

dgn

| TABLE OF VARIABLES |    |     |      |     |  |  |  |  |  |  |  |  |
|--------------------|----|-----|------|-----|--|--|--|--|--|--|--|--|
| DESIGN SPEED "A"   | В  | С   | D    | E   |  |  |  |  |  |  |  |  |
| 60                 | 50 | 720 | 1100 | 600 |  |  |  |  |  |  |  |  |
| 65                 | 55 | 780 | 1210 | 660 |  |  |  |  |  |  |  |  |
| 70                 | 60 | 840 | 1320 | 720 |  |  |  |  |  |  |  |  |
| 75                 | 65 | 900 | 1430 | 780 |  |  |  |  |  |  |  |  |

TIME: 512/2023 11:34:58 AM J:\25846.10\080648 - Traffic Control-DATE & . FILE: J

| DATE<br>REVISED | DATE<br>REVISED | FED.RD.<br>DIST.NO.            | STATE JOB NO. |        | SHEET<br>NO. | TOTAL<br>SHEETS |  |  |  |  |  |  |
|-----------------|-----------------|--------------------------------|---------------|--------|--------------|-----------------|--|--|--|--|--|--|
|                 |                 | 6                              | ARK.          | 080648 | 10           | 37              |  |  |  |  |  |  |
|                 |                 | MAINTENANCE OF TRAFFIC DETAILS |               |        |              |                 |  |  |  |  |  |  |

SATE 00 ARKANSAS REGISTERED PROFESSIONAL ENGINEER , No. 19605

Digitally signed by Thomas N. Taegtmeyer Date: 2023.05.12

MAINTENANCE OF TRAFFIC DETAILS

dgn.

FED.RD. DIST.NO. STATE SHEET TOTAL NO. SHEETS DATE REVISED DATE REVISED JOB NO. ARK. 080648 11 37 6 MAINTENANCE OF TRAFFIC DETAILS ARKANŠAS REGISTERED PROFESSIONAL ENGINEER No. 19605 Digitally signed by Thomas N. Taegtmeyer Date: 2023.05.12 MAINTENANCE OF TRAFFIC DETAILS