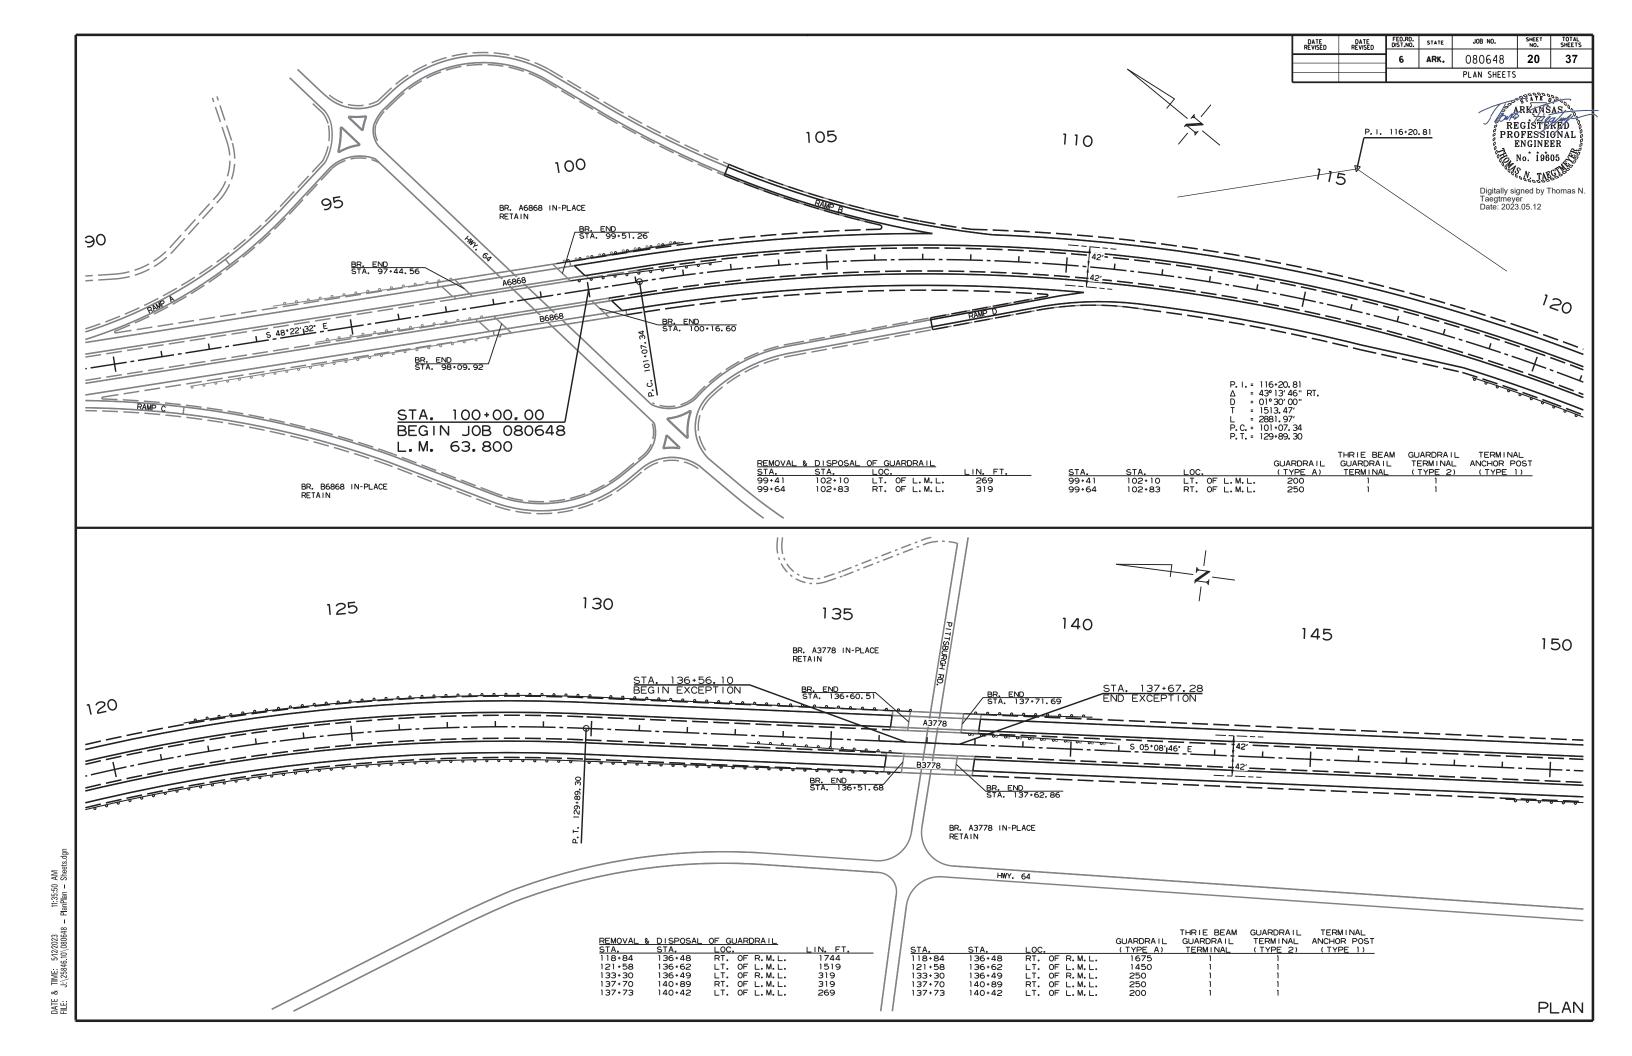

CONSTRUCTION OF THIS PROJECT, AND IN NO WAY IS IT INTENDED TO COVER EVERY ITEM IN THE PROJECT. ITEMS NOT CRITICAL TO THE CONSTRUCTION SEQUENCE MAY BE CONSTRUCTED IN ANY STAGE AS APPROVED BY THE

5. THE EXISTING ASPHALT PAVEMENT TO BE REMOVED FROM THE REMAINING PAVEMENT SHALL BE SEPARATED BY SAWING ALONG A NEAT LINE. AFTER SAWING, THE PAVEMENT TO BE REMOVED SHALL BE CAREFULLY REMOVED IN A MANNER THAT WILL NOT DAMAGE THE PAVEMENT THAT IS TO REMAIN. ANY DAMAGE OF THE ASPHALT PAVEMENT