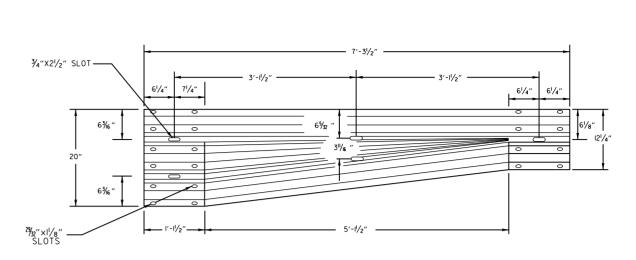

# DETAILS OF RUMBLE STRIPS

PLAN VIEW

| DATE<br>REVISED | DATE<br>REVISED | FED.RD.<br>DIST.NO. | STATE | JOB NO.        | SHEET<br>NO.    | TOTAL<br>SHEETS  |
|-----------------|-----------------|---------------------|-------|----------------|-----------------|------------------|
|                 |                 | 6                   | ARK.  | 080648         | 5               | 37               |
|                 |                 |                     |       | SPECIAL DETAIL | S               |                  |
|                 |                 |                     |       |                | gned by T<br>er | ONAL<br>ER<br>05 |

 ALIGNMENT OF RUMBLE STRIPS SHALL GENERALLY BE STRAIGHT AND OFFSET APPROXIMATELY 4" FROM THE OUTER EDGE OF THE EDGE LINE. THIS OFFSET MAY BE ADJUSTED TO ACCOMMODATE VARIATIONS IN THE EDGE LINE. EDGE LINE.

2. THE 1/2" DEPTH SHALL GENERALLY APPLY FOR THE ENTIRE 16" LENGTH. SOME VARIATION TO SUIT SHOULDER SLOPE BREAKS MAY BE NECESSARY.

3. RUMBLE STRIPS SHALL NOT BE INSTALLED ON BRIDGE DECKS, APPROACH SLABS, OR ACROSS TRANSVERSE JOINTS OF CONCRETE SHOULDERS.