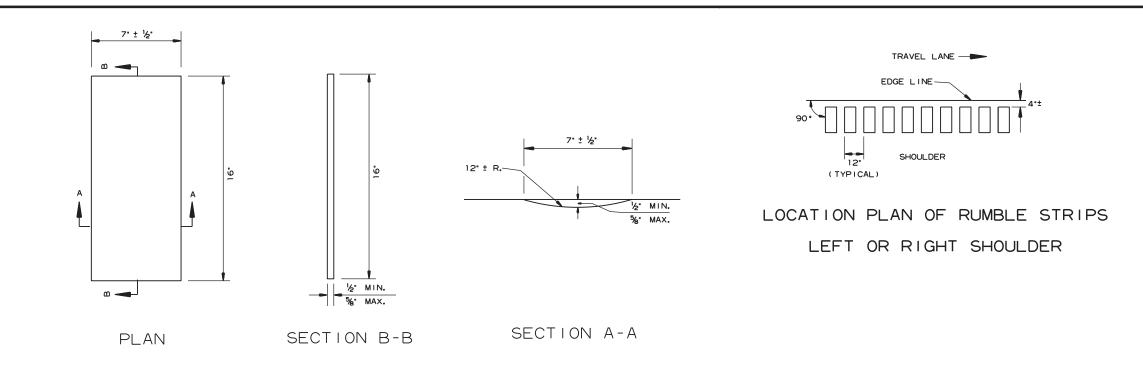

# DETAILS OF RUMBLE STRIPS

PLAN VIEW

| DATE<br>REVISED | DATE<br>REVISED | FED.RD.<br>DIST.NO. | STATE | JOB NO.        | SHEET<br>NO.    | TOTAL<br>SHEETS  |
|-----------------|-----------------|---------------------|-------|----------------|-----------------|------------------|
|                 |                 | 6                   | ARK.  | 080648         | 5               | 37               |
|                 |                 |                     |       | SPECIAL DETAIL | S               |                  |
|                 |                 |                     |       |                | gned by T<br>er | ONAL<br>ER<br>05 |

 ALIGNMENT OF RUMBLE STRIPS SHALL GENERALLY BE STRAIGHT AND OFFSET APPROXIMATELY 4" FROM THE OUTER EDGE OF THE EDGE LINE. THIS OFFSET MAY BE ADJUSTED TO ACCOMMODATE VARIATIONS IN THE EDGE LINE. EDGE LINE.

2. THE 1/2" DEPTH SHALL GENERALLY APPLY FOR THE ENTIRE 16" LENGTH. SOME VARIATION TO SUIT SHOULDER SLOPE BREAKS MAY BE NECESSARY.

3. RUMBLE STRIPS SHALL NOT BE INSTALLED ON BRIDGE DECKS, APPROACH SLABS, OR ACROSS TRANSVERSE JOINTS OF CONCRETE SHOULDERS.