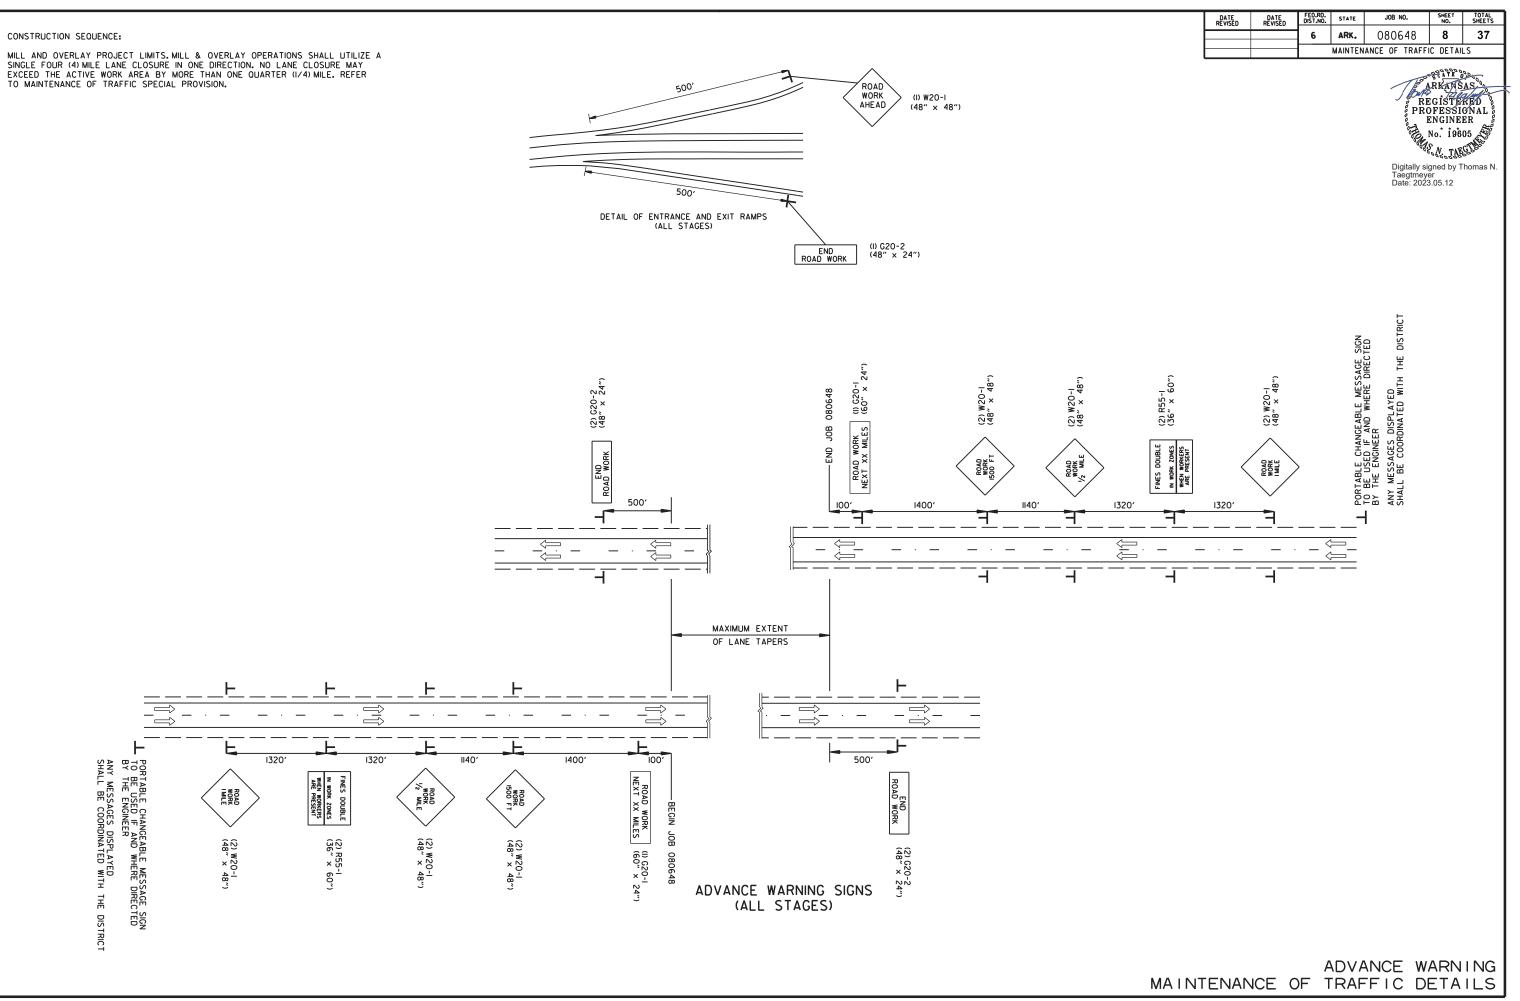

#### CONSTRUCTION SEQUENCE:

Sheets DATE & TIME: 5/12/2023 11:34:58 AM FILE: J:\25846.10\080648 - Traffic Control-

dgn

| TABLE OF VARIABLES |    |     |      |     |  |  |  |  |  |  |  |  |
|--------------------|----|-----|------|-----|--|--|--|--|--|--|--|--|
| DESIGN SPEED "A"   | В  | С   | D    | E   |  |  |  |  |  |  |  |  |
| 60                 | 50 | 720 | 1100 | 600 |  |  |  |  |  |  |  |  |
| 65                 | 55 | 780 | 1210 | 660 |  |  |  |  |  |  |  |  |
| 70                 | 60 | 840 | 1320 | 720 |  |  |  |  |  |  |  |  |
| 75                 | 65 | 900 | 1430 | 780 |  |  |  |  |  |  |  |  |

TIME: 512/2023 11:34:58 AM J:\25846.10\080648 - Traffic Control-DATE & . FILE: J

| DATE<br>REVISED | DATE<br>REVISED | FED.RD.<br>DIST.NO.            | STATE JOB NO. |        | SHEET<br>NO. | TOTAL<br>SHEETS |  |  |  |  |  |  |
|-----------------|-----------------|--------------------------------|---------------|--------|--------------|-----------------|--|--|--|--|--|--|
|                 |                 | 6                              | ARK.          | 080648 | 10           | 37              |  |  |  |  |  |  |
|                 |                 | MAINTENANCE OF TRAFFIC DETAILS |               |        |              |                 |  |  |  |  |  |  |