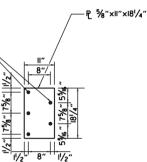

HALL BE MADE IN THE DIRECTION SHOWN ON STANDARD DRAWINGS GR-8 & GR-13.

THRIE BEAM POSTS SHALL BE SAME MATERIAL AS W-BEAM POSTS FOR ENTIRE JOB.

USE THRIE BEAM GUARDRAIL COMPONENTS OF SAME MATERIAL FOR ENTIRE JOB.

WOOD POSTS & WOOD BLOCKS SHALL BE EITHER DENSE NO. ISTRUCTURAL OR BETTER 9.7f (1400 f) OR NO. 1 1350 f SOUTHERN PINE.

REFER TO STD. DRWG. GR-II FOR POST DETAILS.

NOTE: BLOCKS SHALL BE THE SAME TYPE THROUGHOUT THE PROJECT LIMITS.

# FOR STEEL POST & WOOD

# 11-07-19 RENAMED AND REVISED REFEREN REVISED TRANSITION SECTION, GU HEIGHT, AND GENERAL NOTES; MO THRIE BEAM GUARD RAIL CONNEC BRIDGES ENDS TO STD. DRWG, GR 11-16-17 RAISED HEIGHT OF W-BEAM I" ADDED PLASTIC BLOCKOUTS 07-14-1-29-07 11-10-05 DIMENSION LINES 05-18-00 03-30-00 DRAWN & ISSUED DATE REVISION

# TRANSITION SECTION



# CONNECTOR PLATE

CONNECTOR PLATE SHALL BE AASHTO M270, GR. 36 AND SHALL BE GALVANIZED AFTER FABRICATION. GALVANIZING SHALL CONFORM TO SUBSECTION 807.19 OF THE STANDARD SPECIFICATIONS. CONNECTOR PLATE TO BE BOLTED TO SPECIAL END SHOE USING%" DIA. HIGH STRENGTH BOLTS, WITH THE HEADS PLACED ON THE TRAFFIC FACE. WASHERS SHALL BE USED UNDER THE HEAD AND NUT. BOLTS, NUTS AND WASHERS SHALL BE GALVANIZED AND SHALL CONFORM TO SUBSECTION 807.06.

|        | ARKANSAS STATE HIGHWAY COMMISSION |
|--------|-----------------------------------|
|        | GUARDRAIL DETAILS                 |
| FILMED | STANDARD DRAWING GR-IO            |
|        | FILMED                            |



THRIE BEAM RAIL WITH STEEL TUBING BLOCKOUT AND STEEL POST POSTS I-7



W-BEAM TO THRIE BEAM TRANSITION RAIL WITH WOOD