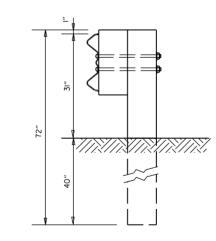

# DETAILS OF RUMBLE STRIPS

PLAN VIEW

| DATE<br>REVISED | DATE<br>REVISED | FED.RD.<br>DIST.NO. | STATE | JOB NO.        | SHEET<br>NO.    | TOTAL<br>SHEETS  |
|-----------------|-----------------|---------------------|-------|----------------|-----------------|------------------|
|                 |                 | 6                   | ARK.  | 080648         | 5               | 37               |
|                 |                 |                     |       | SPECIAL DETAIL | S               |                  |
|                 |                 |                     |       |                | gned by T<br>er | ONAL<br>ER<br>05 |

 ALIGNMENT OF RUMBLE STRIPS SHALL GENERALLY BE STRAIGHT AND OFFSET APPROXIMATELY 4" FROM THE OUTER EDGE OF THE EDGE LINE. THIS OFFSET MAY BE ADJUSTED TO ACCOMMODATE VARIATIONS IN THE EDGE LINE. EDGE LINE.

2. THE 1/2" DEPTH SHALL GENERALLY APPLY FOR THE ENTIRE 16" LENGTH. SOME VARIATION TO SUIT SHOULDER SLOPE BREAKS MAY BE NECESSARY.

3. RUMBLE STRIPS SHALL NOT BE INSTALLED ON BRIDGE DECKS, APPROACH SLABS, OR ACROSS TRANSVERSE JOINTS OF CONCRETE SHOULDERS.