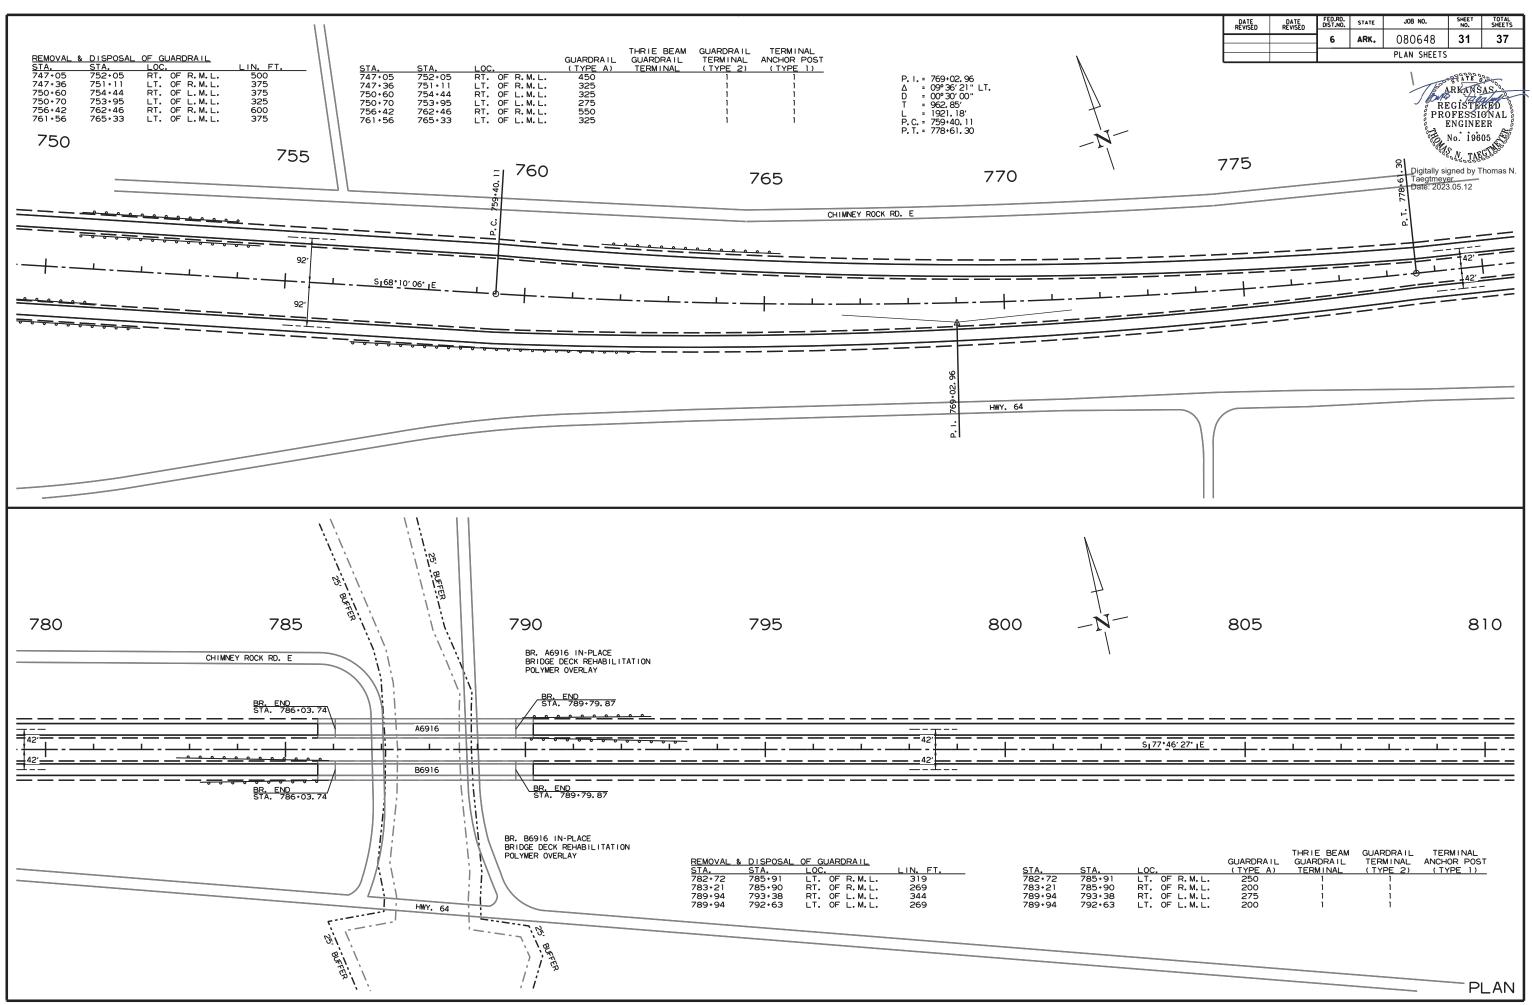

8.45.36 Title Sheet 6/13/2023 6 10\080648 TIME: 1

AM dgn

DATE

| DATE<br>REVISED | DATE<br>REVISED | FED.RD.<br>DIST.NO.    | STATE | JOB NO. | SHEET<br>NO. | TOTAL<br>SHEETS |  |  |  |  |  |
|-----------------|-----------------|------------------------|-------|---------|--------------|-----------------|--|--|--|--|--|
| 06/05/23        |                 | 6                      | ARK.  | 080648  | 1            | 37              |  |  |  |  |  |
|                 |                 | HWY. 64 - HWY. 331 (S) |       |         |              |                 |  |  |  |  |  |