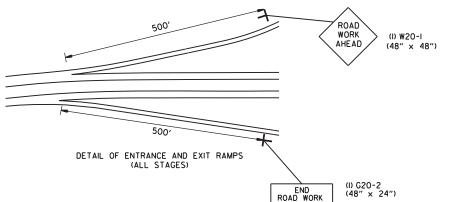

#### CONSTRUCTION SEQUENCE:

Sheets DATE & TIME: 5/12/2023 11:34:58 AM FILE: J:\25846.10\080648 - Traffic Control-

dgn

| TABLE OF VARIABLES |    |     |      |     |  |  |  |  |  |  |  |  |
|--------------------|----|-----|------|-----|--|--|--|--|--|--|--|--|
| DESIGN SPEED "A"   | В  | С   | D    | E   |  |  |  |  |  |  |  |  |
| 60                 | 50 | 720 | 1100 | 600 |  |  |  |  |  |  |  |  |
| 65                 | 55 | 780 | 1210 | 660 |  |  |  |  |  |  |  |  |
| 70                 | 60 | 840 | 1320 | 720 |  |  |  |  |  |  |  |  |
| 75                 | 65 | 900 | 1430 | 780 |  |  |  |  |  |  |  |  |

TIME: 512/2023 11:34:58 AM J:\25846.10\080648 - Traffic Control-DATE & . FILE: J

| DATE<br>REVISED | DATE<br>REVISED | FED.RD.<br>DIST.NO.            | STATE JOB NO. |        | SHEET<br>NO. | TOTAL<br>SHEETS |  |  |  |  |  |  |
|-----------------|-----------------|--------------------------------|---------------|--------|--------------|-----------------|--|--|--|--|--|--|
|                 |                 | 6                              | ARK.          | 080648 | 10           | 37              |  |  |  |  |  |  |
|                 |                 | MAINTENANCE OF TRAFFIC DETAILS |               |        |              |                 |  |  |  |  |  |  |