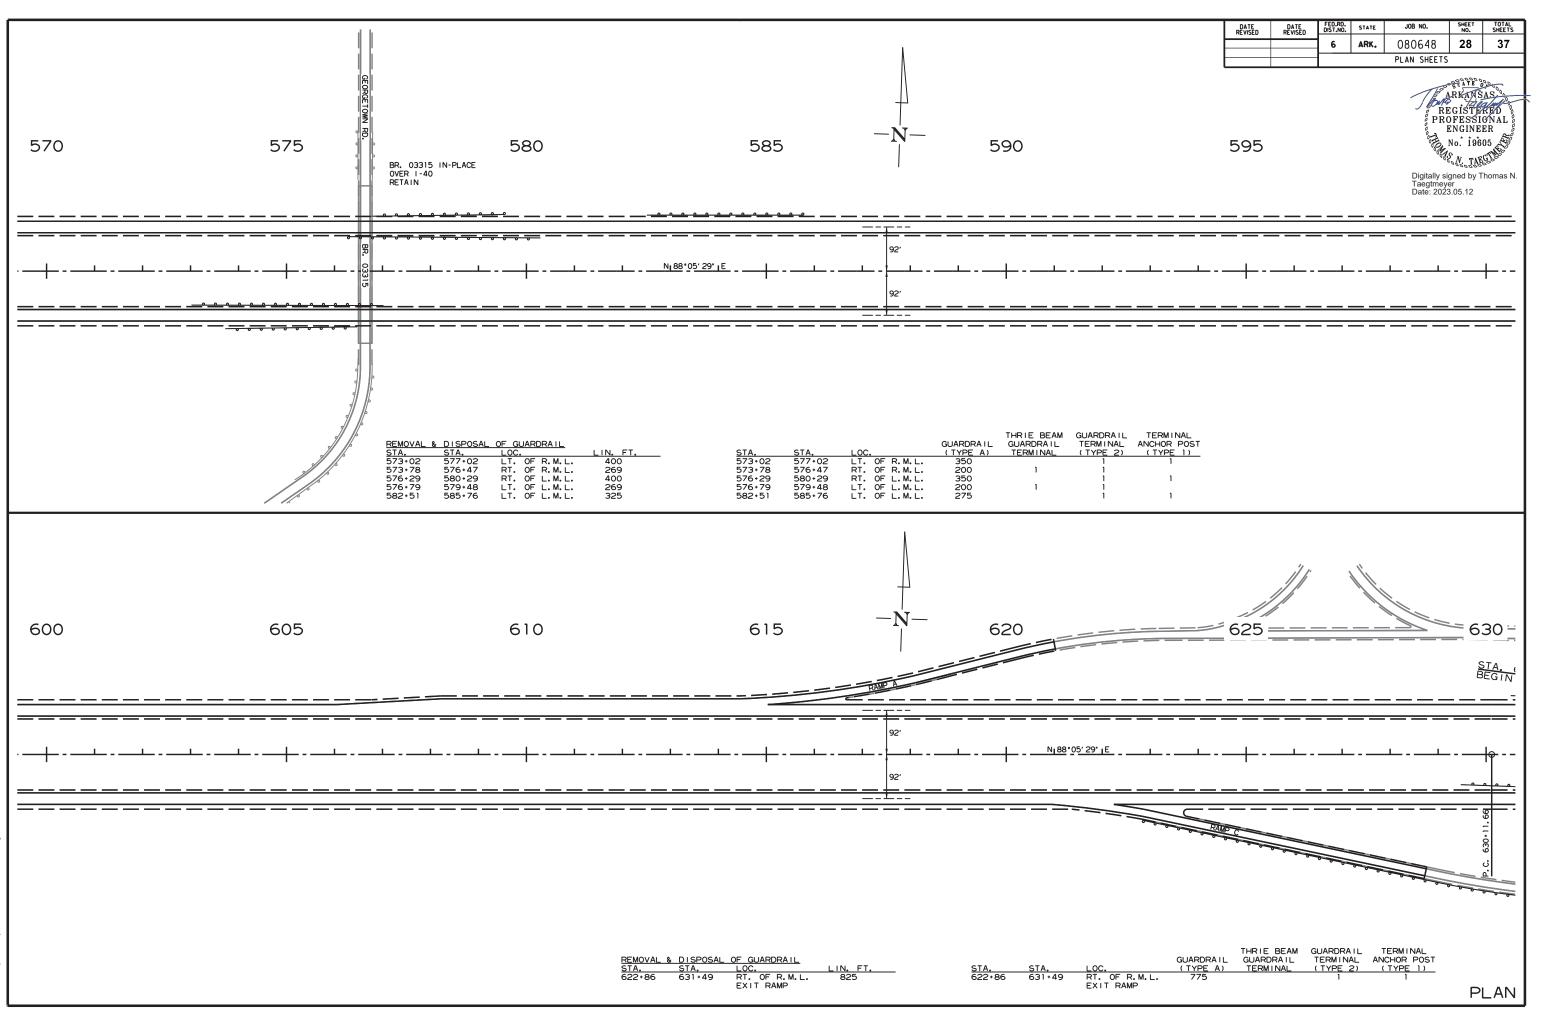

8.45.36 Title Sheet 6/13/2023 6 10\080648 TIME: 1

AM dgn

DATE

| DATE<br>REVISED | DATE<br>REVISED | FED.RD.<br>DIST.NO.    | STATE | JOB NO. | SHEET<br>NO. | TOTAL<br>SHEETS |  |  |  |  |  |
|-----------------|-----------------|------------------------|-------|---------|--------------|-----------------|--|--|--|--|--|
| 06/05/23        |                 | 6                      | ARK.  | 080648  | 1            | 37              |  |  |  |  |  |
|                 |                 | HWY. 64 - HWY. 331 (S) |       |         |              |                 |  |  |  |  |  |