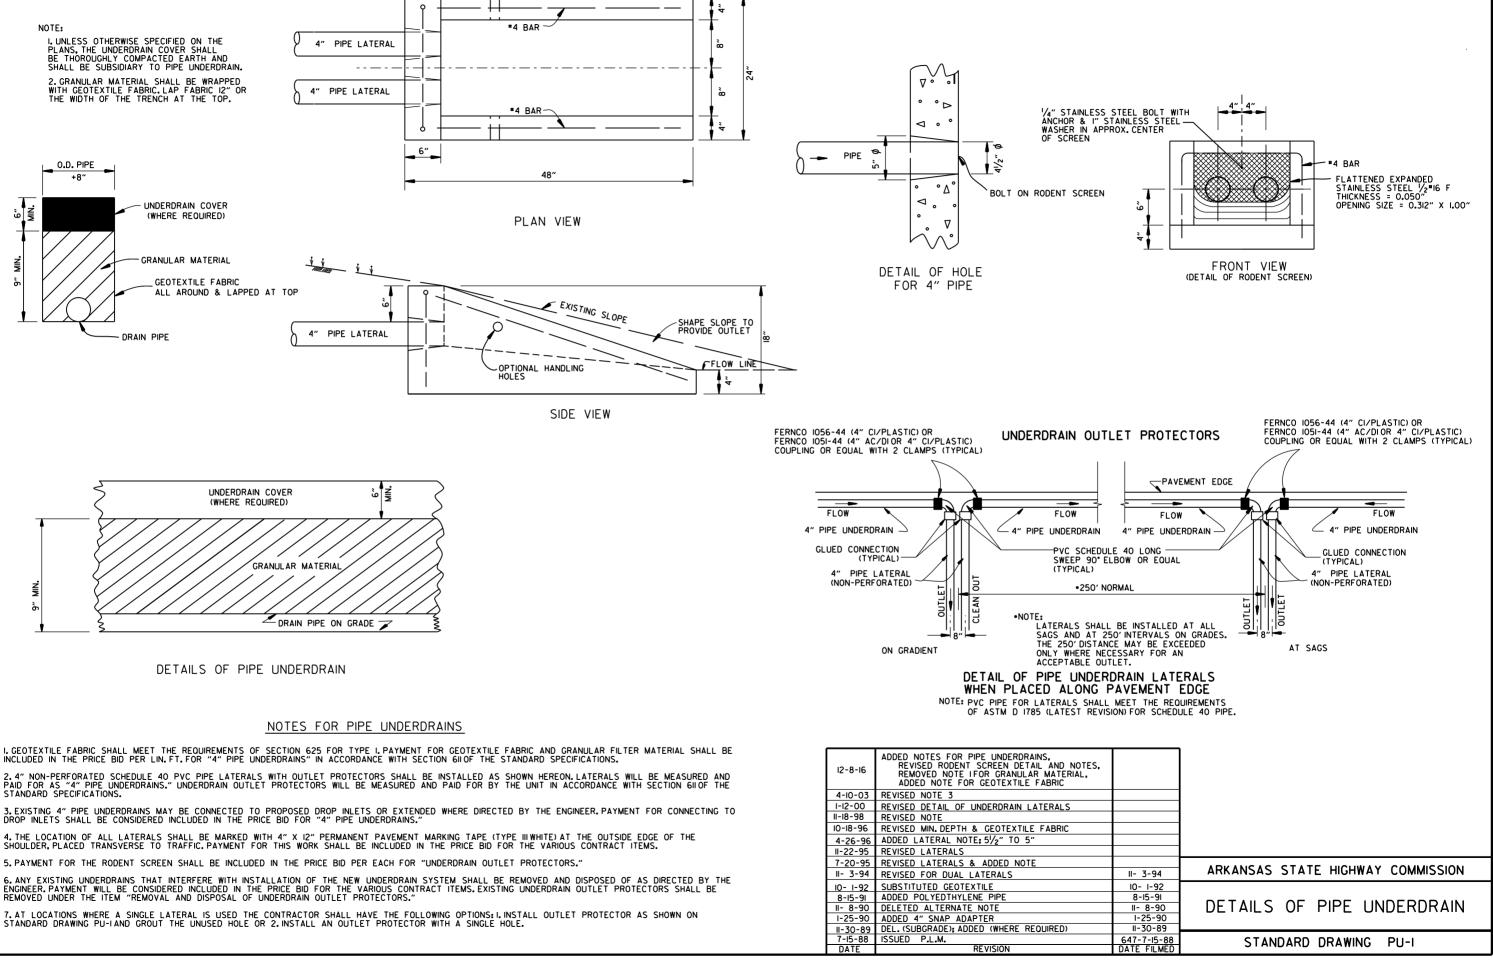

| ARKANSAS STATE HIGHWAY COMMISSION |
|--------------------|--------|-----------------------------------|
| FC                 |        | GUARDRAIL DETAILS                 |
| ies<br>10 & Issued | FILMED | STANDARD DRAWING GR-12            |



| CE.        |          | ARKANSAS STATE HIGHWAY COMMISSION |  |  |  |  |  |
|------------|----------|-----------------------------------|--|--|--|--|--|
| D LOCATION |          | GUARDRAIL DETAILS                 |  |  |  |  |  |
| 0          |          |                                   |  |  |  |  |  |
|            | 11-11-92 |                                   |  |  |  |  |  |
|            | 10-1-92  | STANDARD DRAWING GRT-I            |  |  |  |  |  |
|            | FILMED   |                                   |  |  |  |  |  |



FILMED





7. AT LOCATIONS WHERE A SINGLE LATERAL IS USED THE CONTRACTOR SHALL HAVE THE FOLLOWING OPTIONS: I. INSTALL OUTLET PROTECTOR AS SHOWN ON STANDARD DRAWING PU-I AND GROUT THE UNUSED HOLE OR 2. INSTALL AN OUTLET PROTECTOR WITH A SINGLE HOLE.

|                                               |                                                                 |                                          |                                                   |                                          |                                        |                                        |