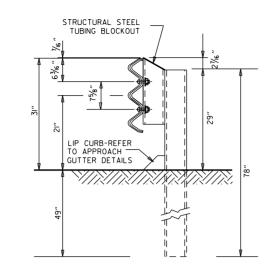

# DETAILS OF RUMBLE STRIPS

PLAN VIEW

| DATE<br>REVISED | DATE<br>REVISED | FED.RD.<br>DIST.NO. | STATE | JOB NO.        | SHEET<br>NO.    | TOTAL<br>SHEETS  |
|-----------------|-----------------|---------------------|-------|----------------|-----------------|------------------|
|                 |                 | 6                   | ARK.  | 080648         | 5               | 37               |
|                 |                 |                     |       | SPECIAL DETAIL | S               |                  |
|                 |                 |                     |       |                | gned by T<br>er | ONAL<br>ER<br>05 |

 ALIGNMENT OF RUMBLE STRIPS SHALL GENERALLY BE STRAIGHT AND OFFSET APPROXIMATELY 4" FROM THE OUTER EDGE OF THE EDGE LINE. THIS OFFSET MAY BE ADJUSTED TO ACCOMMODATE VARIATIONS IN THE EDGE LINE. EDGE LINE.

2. THE 1/2" DEPTH SHALL GENERALLY APPLY FOR THE ENTIRE 16" LENGTH. SOME VARIATION TO SUIT SHOULDER SLOPE BREAKS MAY BE NECESSARY.

3. RUMBLE STRIPS SHALL NOT BE INSTALLED ON BRIDGE DECKS, APPROACH SLABS, OR ACROSS TRANSVERSE JOINTS OF CONCRETE SHOULDERS.