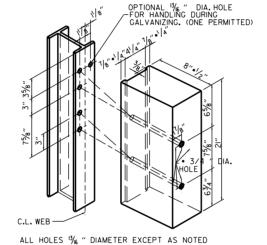

--------|
| TAILS    |           |                                   |
| ATION OF |           | GUARDRAIL DETAILS                 |
|          | 1-12-00   |                                   |
|          | 10-1-92   | STANDARD DRAWING GR-8             |
|          | DATE FILM |                                   |



|       |             | ARKANSAS STATE HIGHWAY COMMISSION |
|-------|-------------|-----------------------------------|
|       |             |                                   |
|       |             | GUARDRAIL DETAILS                 |
|       |             |                                   |
| C1011 | 0.475 58.94 | STANDARD DRAWING GR-9             |
| SION  | DATE FILM   |                                   |



SPECIAL END SHOE



GENERAL NOTES:





THRIE BEAM RAIL







STRUCTURAL STEEL TUBING BLOCKOUT DETAIL



THRIE BEAM RAIL SPLICE AT POST



# HOLE PUNCHING DETAIL OR PLASTIC BLOCKOUTS

THE THRIE BEAM RAIL, SPECIAL END SHOE, AND THE TRANSITION SECTION SHALL BE MADE OF STEEL AND SHALL BE 12 GAGE. ZINC COATING SHALL BE TYPE I. RAIL POSTS SHALL BE SET PERPENDICULAR TO THE ROADWAY PROFILE GRADE AND VERTICALLY IN CROSS SECTION.

ALL BOLTS SHALL BE SUFFICIENT LENGTH TO EXTEND THROUGH THE FULL THICKNESS OF THE NUT AND NO MORE THAN  $3^{\pm}4''$  BEYOND IT.

ALL LAP SPLICES, INCLUDING SPECIAL END SHOES, SHALL BE MADE IN THE DIRECTION SHOWN ON STANDARD DRAWINGS GR-8 & GR-13.

THRIE BEAM POSTS SHALL BE SAME MATERIAL AS W-BEAM POSTS FOR ENTIRE JOB.

USE THRIE BEAM GUARDRAIL COMPONENTS OF SAME MATERIAL FOR ENTIRE JOB.

WOOD POSTS & WOOD BLOCKS SHALL BE EITHER