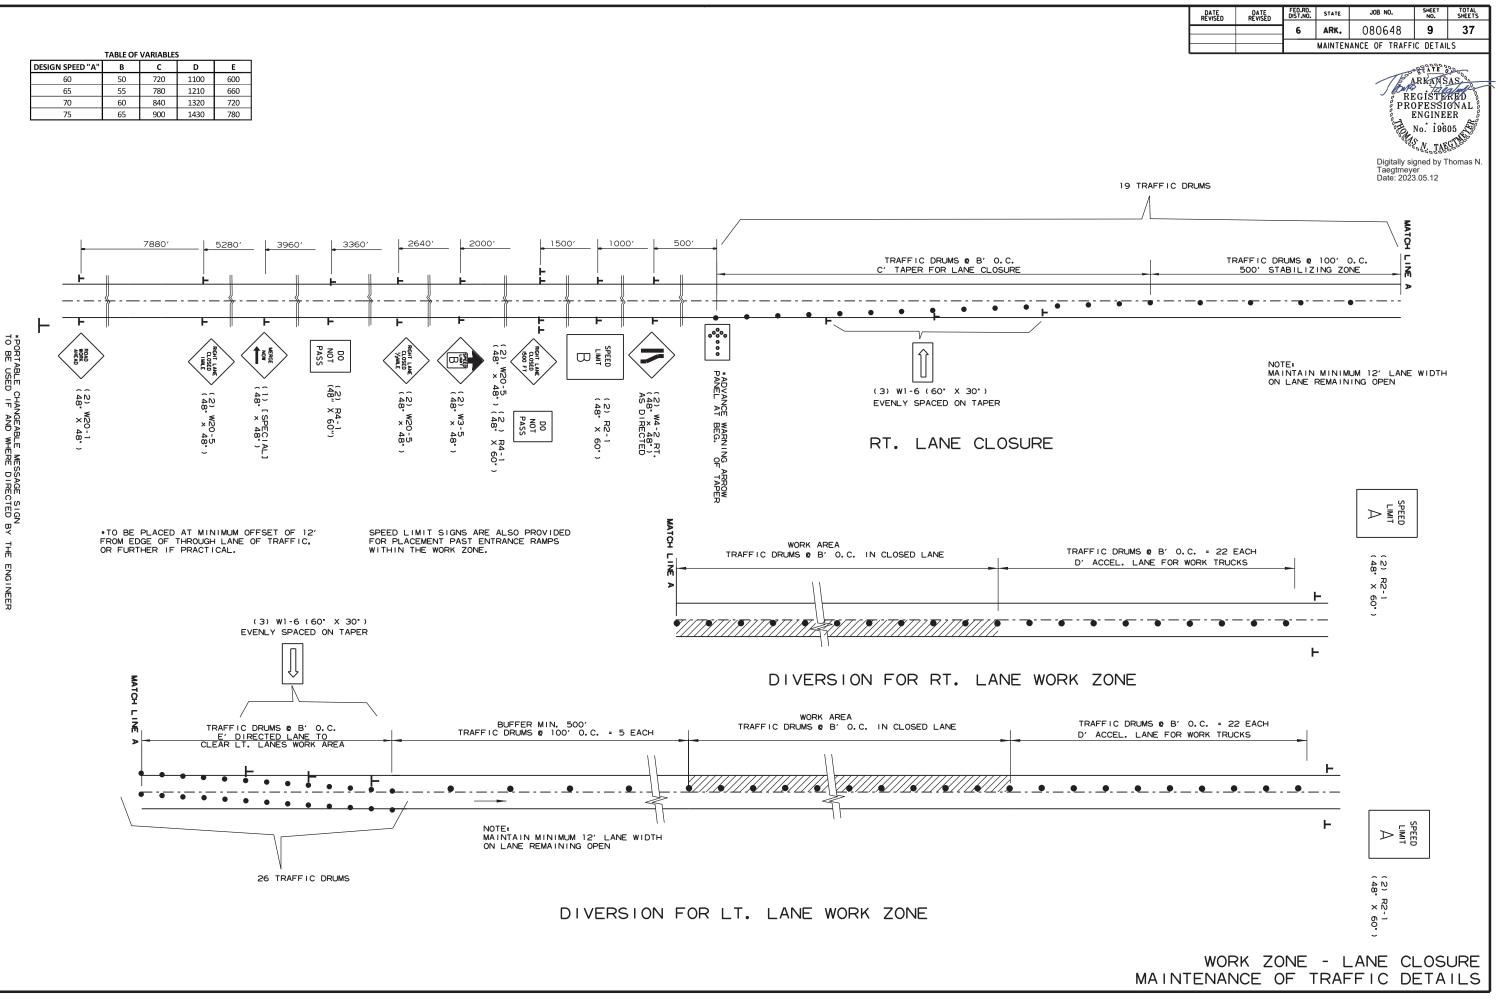

#### CONSTRUCTION SEQUENCE:

Sheets DATE & TIME: 5/12/2023 11:34:58 AM FILE: J:\25846.10\080648 - Traffic Control-

dgn

| TABLE OF VARIABLES |    |     |      |     |  |  |  |  |  |  |  |  |
|--------------------|----|-----|------|-----|--|--|--|--|--|--|--|--|
| DESIGN SPEED "A"   | В  | С   | D    | E   |  |  |  |  |  |  |  |  |
| 60                 | 50 | 720 | 1100 | 600 |  |  |  |  |  |  |  |  |
| 65                 | 55 | 780 | 1210 | 660 |  |  |  |  |  |  |  |  |
| 70                 | 60 | 840 | 1320 | 720 |  |  |  |  |  |  |  |  |
| 75                 | 65 | 900 | 1430 | 780 |  |  |  |  |  |  |  |  |

TIME: 512/2023 11:34:58 AM J:\25846.10\080648 - Traffic Control-DATE & . FILE: J

| DATE<br>REVISED | DATE<br>REVISED | FED.RD.<br>DIST.NO.            | STATE JOB NO. |        | SHEET<br>NO. | TOTAL<br>SHEETS |  |  |  |  |  |  |
|-----------------|-----------------|--------------------------------|---------------|--------|--------------|-----------------|--|--|--|--|--|--|
|                 |                 | 6                              | ARK.          | 080648 | 10           | 37              |  |  |  |  |  |  |
|                 |                 | MAINTENANCE OF TRAFFIC DETAILS |               |        |              |                 |  |  |  |  |  |  |