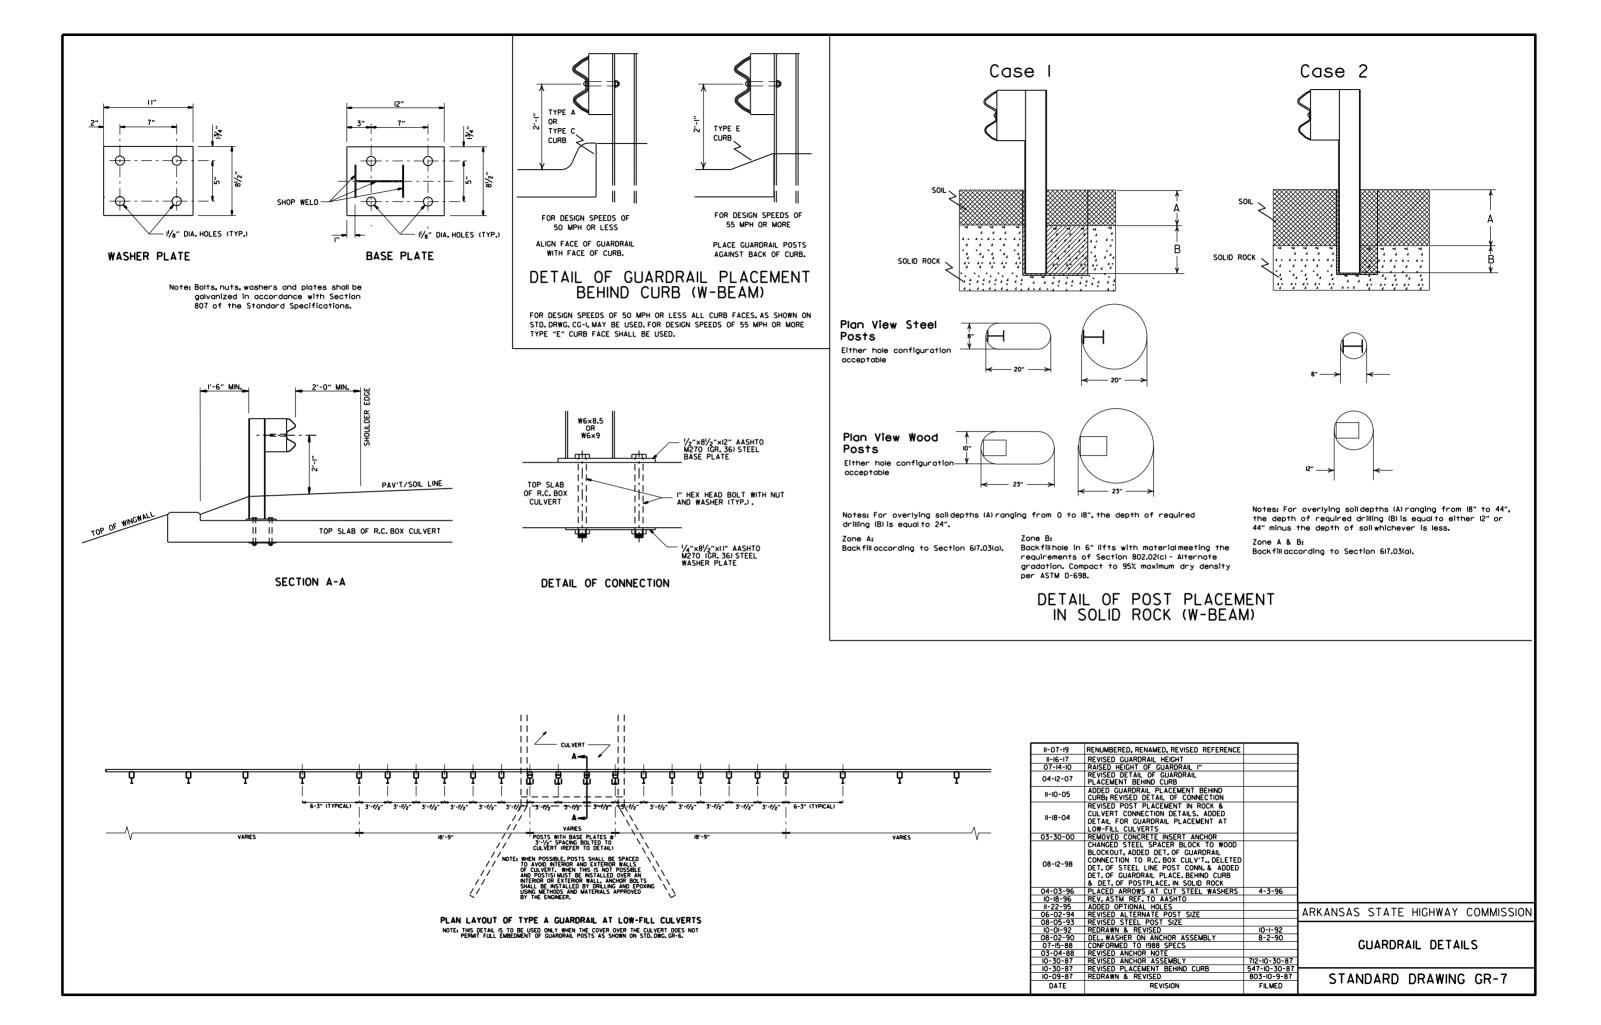

8.45.36 Title Sheet 6/13/2023 6 10\080648 TIME: 1

AM dgn

DATE

| DATE<br>REVISED | DATE<br>REVISED | FED.RD.<br>DIST.NO.    | STATE | JOB NO. | SHEET<br>NO. | TOTAL<br>SHEETS |  |  |  |  |  |
|-----------------|-----------------|------------------------|-------|---------|--------------|-----------------|--|--|--|--|--|
| 06/05/23        |                 | 6                      | ARK.  | 080648  | 1            | 37              |  |  |  |  |  |
|                 |                 | HWY. 64 - HWY. 331 (S) |       |         |              |                 |  |  |  |  |  |