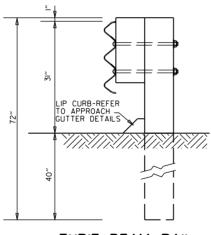

# DETAILS OF RUMBLE STRIPS

PLAN VIEW

| DATE<br>REVISED | DATE<br>REVISED | FED.RD.<br>DIST.NO. | STATE | JOB NO.        | SHEET<br>NO.    | TOTAL<br>SHEETS  |
|-----------------|-----------------|---------------------|-------|----------------|-----------------|------------------|
|                 |                 | 6                   | ARK.  | 080648         | 5               | 37               |
|                 |                 |                     |       | SPECIAL DETAIL | S               |                  |
|                 |                 |                     |       |                | gned by T<br>er | ONAL<br>ER<br>05 |

 ALIGNMENT OF RUMBLE STRIPS SHALL GENERALLY BE STRAIGHT AND OFFSET APPROXIMATELY 4" FROM THE OUTER EDGE OF THE EDGE LINE. THIS OFFSET MAY BE ADJUSTED TO ACCOMMODATE VARIATIONS IN THE EDGE LINE. EDGE LINE.

2. THE 1/2" DEPTH SHALL GENERALLY APPLY FOR THE ENTIRE 16" LENGTH. SOME VARIATION TO SUIT SHOULDER SLOPE BREAKS MAY BE NECESSARY.

3. RUMBLE STRIPS SHALL NOT BE INSTALLED ON BRIDGE DECKS, APPROACH SLABS, OR ACROSS TRANSVERSE JOINTS OF CONCRETE SHOULDERS.