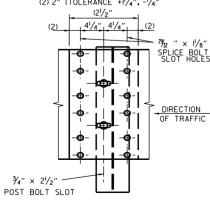

|
| ATION OF |           | GUARDRAIL DETAILS                 |
|          | 1-12-00   |                                   |
|          | 10-1-92   | STANDARD DRAWING GR-8             |
|          | DATE FILM |                                   |



|       |             | ARKANSAS STATE HIGHWAY COMMISSION |
|-------|-------------|-----------------------------------|
|       |             |                                   |
|       |             | GUARDRAIL DETAILS                 |
|       |             |                                   |
| C1011 | 0.475 58.94 | STANDARD DRAWING GR-9             |
| SION  | DATE FILM   |                                   |



SPECIAL END SHOE



GENERAL NOTES:





THRIE BEAM RAIL







STRUCTURAL STEEL TUBING BLOCKOUT DETAIL



THRIE BEAM RAIL SPLICE AT POST



# HOLE PUNCHING DETAIL OR PLASTIC BLOCKOUTS

THE THRIE BEAM RAIL, SPECIAL END SHOE, AND THE TRANSITION SECTION SHALL BE MADE OF STEEL AND SHALL BE 12 GAGE. ZINC COATING SHALL BE TYPE I. RAIL POSTS SHALL BE SET PERPENDICULAR TO THE ROADWAY PROFILE GRADE AND VERTICALLY IN CROSS SECTION.

ALL BOLTS SHALL BE SUFFICIENT LENGTH TO EXTEND THROUGH THE FULL THICKNESS OF THE NUT AND NO MORE THAN  $3^{\pm}4''$  BEYOND IT.

ALL LAP SPLICES, INCLUDING SPECIAL END SHOES, SHALL BE MADE IN THE DIRECTION SHOWN ON STANDARD DRAWINGS GR-8 & GR-13.

THRIE BEAM POSTS SHALL BE SAME MATERIAL AS W-BEAM POSTS FOR ENTIRE JOB.

USE THRIE BEAM GUARDRAIL COMPONENTS OF SAME MATERIAL FOR ENTIRE JOB.

WOOD POSTS & WOOD BLOCKS SHALL BE EITHER DENSE NO. ISTRUCTURAL OR BETTER 9.7f (1400 f)