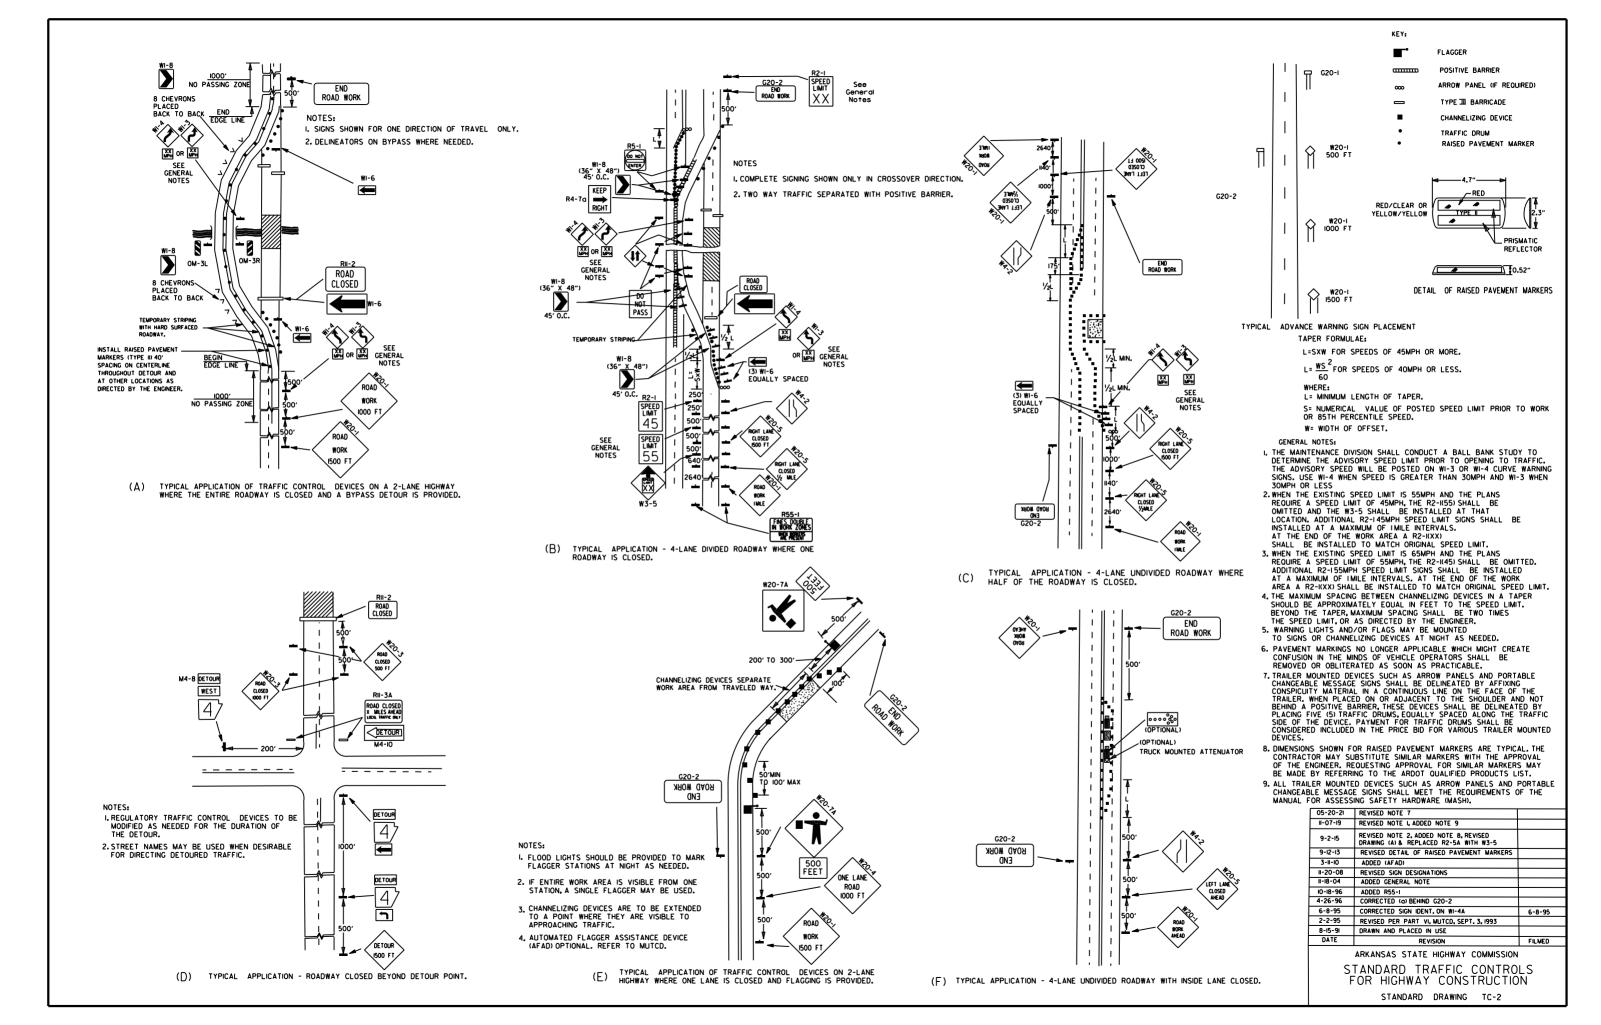

#### CONSTRUCTION SEQUENCE:

Sheets DATE & TIME: 5/12/2023 11:34:58 AM FILE: J:\25846.10\080648 - Traffic Control-

dgn

| TABLE OF VARIABLES |    |     |      |     |  |  |  |  |  |  |  |  |
|--------------------|----|-----|------|-----|--|--|--|--|--|--|--|--|
| DESIGN SPEED "A"   | В  | С   | D    | E   |  |  |  |  |  |  |  |  |
| 60                 | 50 | 720 | 1100 | 600 |  |  |  |  |  |  |  |  |
| 65                 | 55 | 780 | 1210 | 660 |  |  |  |  |  |  |  |  |
| 70                 | 60 | 840 | 1320 | 720 |  |  |  |  |  |  |  |  |
| 75                 | 65 | 900 | 1430 | 780 |  |  |  |  |  |  |  |  |

TIME: 512/2023 11:34:58 AM J:\25846.10\080648 - Traffic Control-DATE & . FILE: J

| DATE<br>REVISED | DATE<br>REVISED | FED.RD.<br>DIST.NO.            | STATE JOB NO. |        | SHEET<br>NO. | TOTAL<br>SHEETS |  |  |  |  |  |  |
|-----------------|-----------------|--------------------------------|---------------|--------|--------------|-----------------|--|--|--|--|--|--|
|                 |                 | 6                              | ARK.          | 080648 | 10           | 37              |  |  |  |  |  |  |
|                 |                 | MAINTENANCE OF TRAFFIC DETAILS |               |        |              |                 |  |  |  |  |  |  |