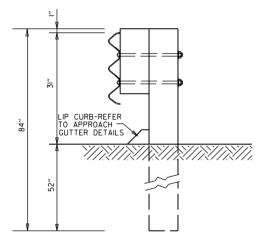

# DETAILS OF RUMBLE STRIPS

PLAN VIEW

| DATE<br>REVISED | DATE<br>REVISED | FED.RD.<br>DIST.NO. | STATE | JOB NO.        | SHEET<br>NO.    | TOTAL<br>SHEETS  |
|-----------------|-----------------|---------------------|-------|----------------|-----------------|------------------|
|                 |                 | 6                   | ARK.  | 080648         | 5               | 37               |
|                 |                 |                     |       | SPECIAL DETAIL | S               |                  |
|                 |                 |                     |       |                | gned by T<br>er | ONAL<br>ER<br>05 |

 ALIGNMENT OF RUMBLE STRIPS SHALL GENERALLY BE STRAIGHT AND OFFSET APPROXIMATELY 4" FROM THE OUTER EDGE OF THE EDGE LINE. THIS OFFSET MAY BE ADJUSTED TO ACCOMMODATE VARIATIONS IN THE EDGE LINE. EDGE LINE.

2. THE 1/2" DEPTH SHALL GENERALLY APPLY FOR THE ENTIRE 16" LENGTH. SOME VARIATION TO SUIT SHOULDER SLOPE BREAKS MAY BE NECESSARY.

3. RUMBLE STRIPS SHALL NOT BE INSTALLED ON BRIDGE DECKS, APPROACH SLABS, OR ACROSS TRANSVERSE JOINTS OF CONCRETE SHOULDERS.