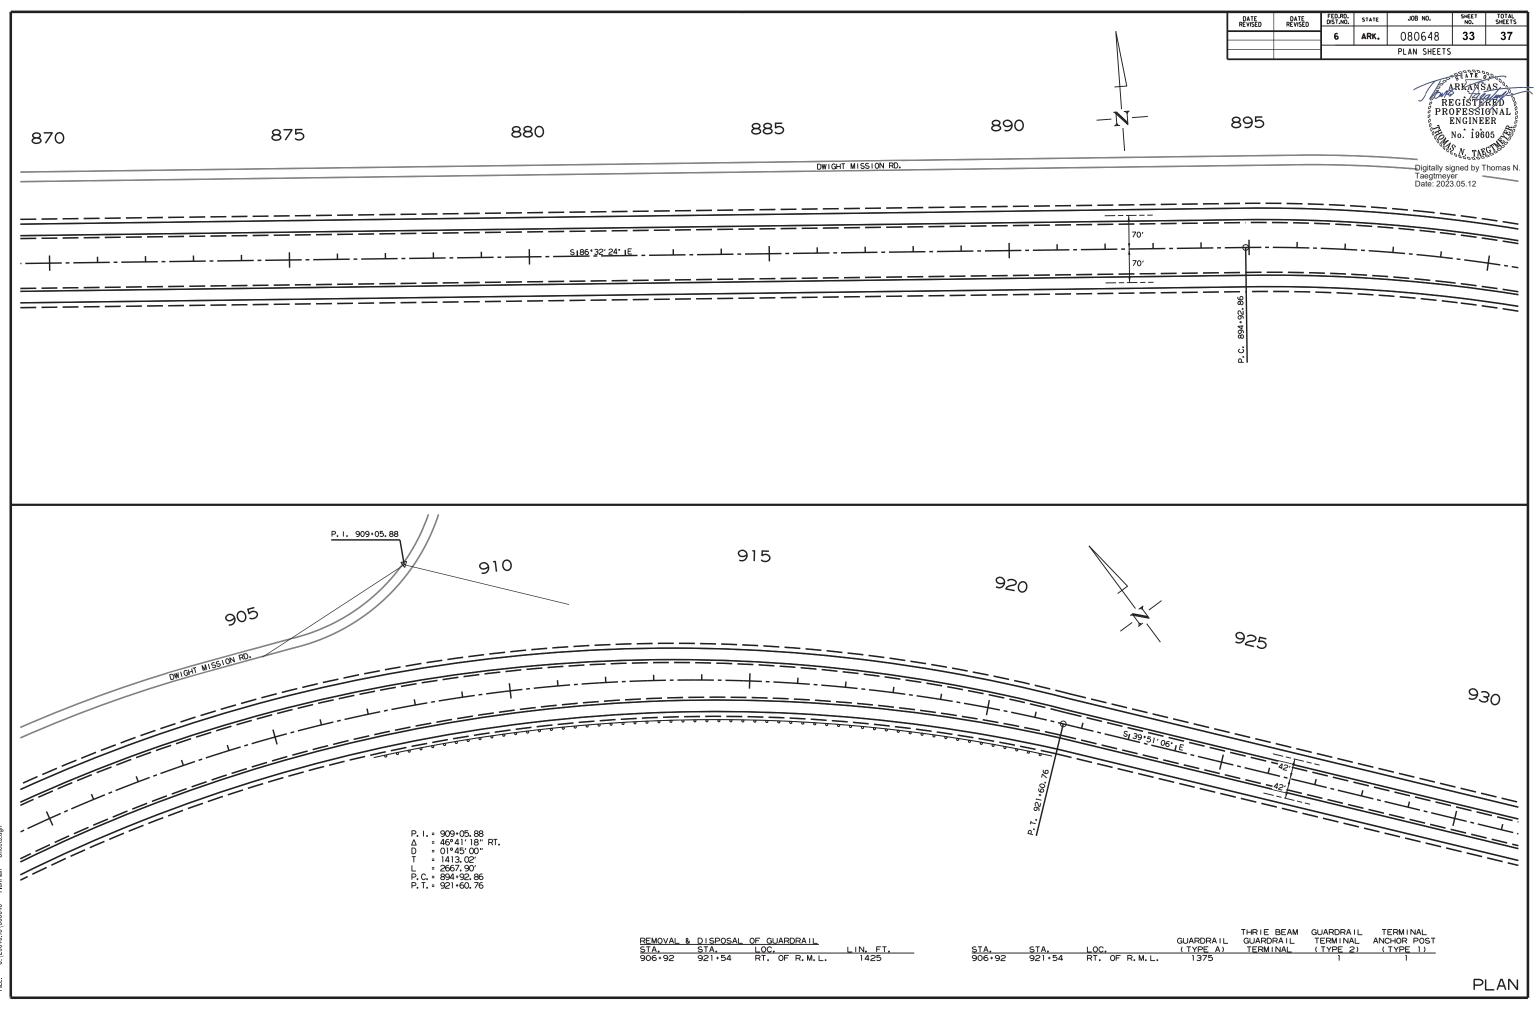

8.45.36 Title Sheet 6/13/2023 6 10\080648 TIME: 1

AM dgn

DATE

| DATE<br>REVISED | DATE<br>REVISED | FED.RD.<br>DIST.NO.    | STATE | JOB NO. | SHEET<br>NO. | TOTAL<br>SHEETS |  |  |  |  |  |
|-----------------|-----------------|------------------------|-------|---------|--------------|-----------------|--|--|--|--|--|
| 06/05/23        |                 | 6                      | ARK.  | 080648  | 1            | 37              |  |  |  |  |  |
|                 |                 | HWY. 64 - HWY. 331 (S) |       |         |              |                 |  |  |  |  |  |