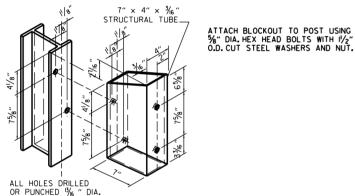

----------|
| TAILS    |           |                                   |
| ATION OF |           | GUARDRAIL DETAILS                 |
|          | 1-12-00   |                                   |
|          | 10-1-92   | STANDARD DRAWING GR-8             |
|          | DATE FILM |                                   |



|       |             | ARKANSAS STATE HIGHWAY COMMISSION |
|-------|-------------|-----------------------------------|
|       |             |                                   |
|       |             | GUARDRAIL DETAILS                 |
|       |             |                                   |
| C1011 | 0.475 58.94 | STANDARD DRAWING GR-9             |
| SION  | DATE FILM   |                                   |



SPECIAL END SHOE



GENERAL NOTES:





THRIE BEAM RAIL







STRUCTURAL STEEL TUBING BLOCKOUT DETAIL



THRIE BEAM RAIL SPLICE AT POST



# HOLE PUNCHING DETAIL OR PLASTIC BLOCKOUTS

THE THRIE BEAM RAIL, SPECIAL END SHOE, AND THE TRANSITION SECTION SHALL BE MADE OF STEEL AND SHALL BE 12 GAGE. ZINC COATING SHALL BE TYPE I. RAIL POSTS SHALL BE SET PERPENDICULAR TO THE ROADWAY PROFILE GRADE AND VERTICALLY IN CROSS SECTION.

ALL BOLTS SHALL BE SUFFICIENT LENGTH TO EXTEND THROUGH THE FULL THICKNESS OF THE NUT AND NO MORE THAN  $3^{\pm}4''$  BEYOND IT.

ALL LAP SPLICES, INCLUDING SPECIAL END SHOES, SHALL BE MADE IN THE DIRECTION SHOWN ON STANDARD DRAWINGS GR-8 & GR-13.

THRIE BEAM POSTS SHALL BE SAME MATERIAL AS W-BEAM POSTS FOR ENTIRE JOB.

USE THRIE BEAM GUARDRAIL COMPONENTS OF SAME MATERIAL FOR ENTIRE JOB.

WOOD POSTS & WOOD BLOCKS SHALL BE EITHE