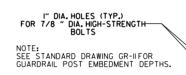

------|
| TAILS    |           |                                   |
| ATION OF |           | GUARDRAIL DETAILS                 |
|          | 1-12-00   |                                   |
|          | 10-1-92   | STANDARD DRAWING GR-8             |
|          | DATE FILM |                                   |



|       |             | ARKANSAS STATE HIGHWAY COMMISSION |
|-------|-------------|-----------------------------------|
|       |             |                                   |
|       |             | GUARDRAIL DETAILS                 |
|       |             |                                   |
| C1011 | 0.475 58.94 | STANDARD DRAWING GR-9             |
| SION  | DATE FILM   |                                   |



SPECIAL END SHOE



GENERAL NOTES:





THRIE BEAM RAIL







STRUCTURAL STEEL TUBING BLOCKOUT DETAIL



THRIE BEAM RAIL SPLICE AT POST



# HOLE PUNCHING DETAIL OR PLASTIC BLOCKOUTS

THE THRIE BEAM RAIL, SPECIAL END SHOE, AND THE TRANSITION SECTION SHALL BE MADE OF STEEL AND SHALL BE 12 GAGE. ZINC COATING SHALL BE TYPE I. RAIL POSTS SHALL BE SET PERPENDICULAR TO THE ROADWAY PROFILE GRADE AND VERTICALLY IN CROSS SECTION.

ALL BOLTS SHALL BE SUFFICIENT LENGTH TO EXTEND THROUGH THE FULL THICKNESS OF THE NUT AND NO MORE THAN  $3^{\pm}4''$  BEYOND IT.

ALL LAP SPLICES, INCLUDING SPECIAL END SHOES, SHALL BE MADE IN THE DIRECTION SHOWN ON STANDARD DRAWINGS GR-8 & GR-13.

THRIE BEAM POSTS SHALL BE SAME MATERIAL AS W-BEAM POSTS FOR ENTIRE JOB.

USE THRIE BEAM GUARDRAIL COMPONENTS OF SAME MATERIAL FOR ENTIRE JOB.

WOOD POSTS & WOOD BLOCKS SHALL BE EITHER DE