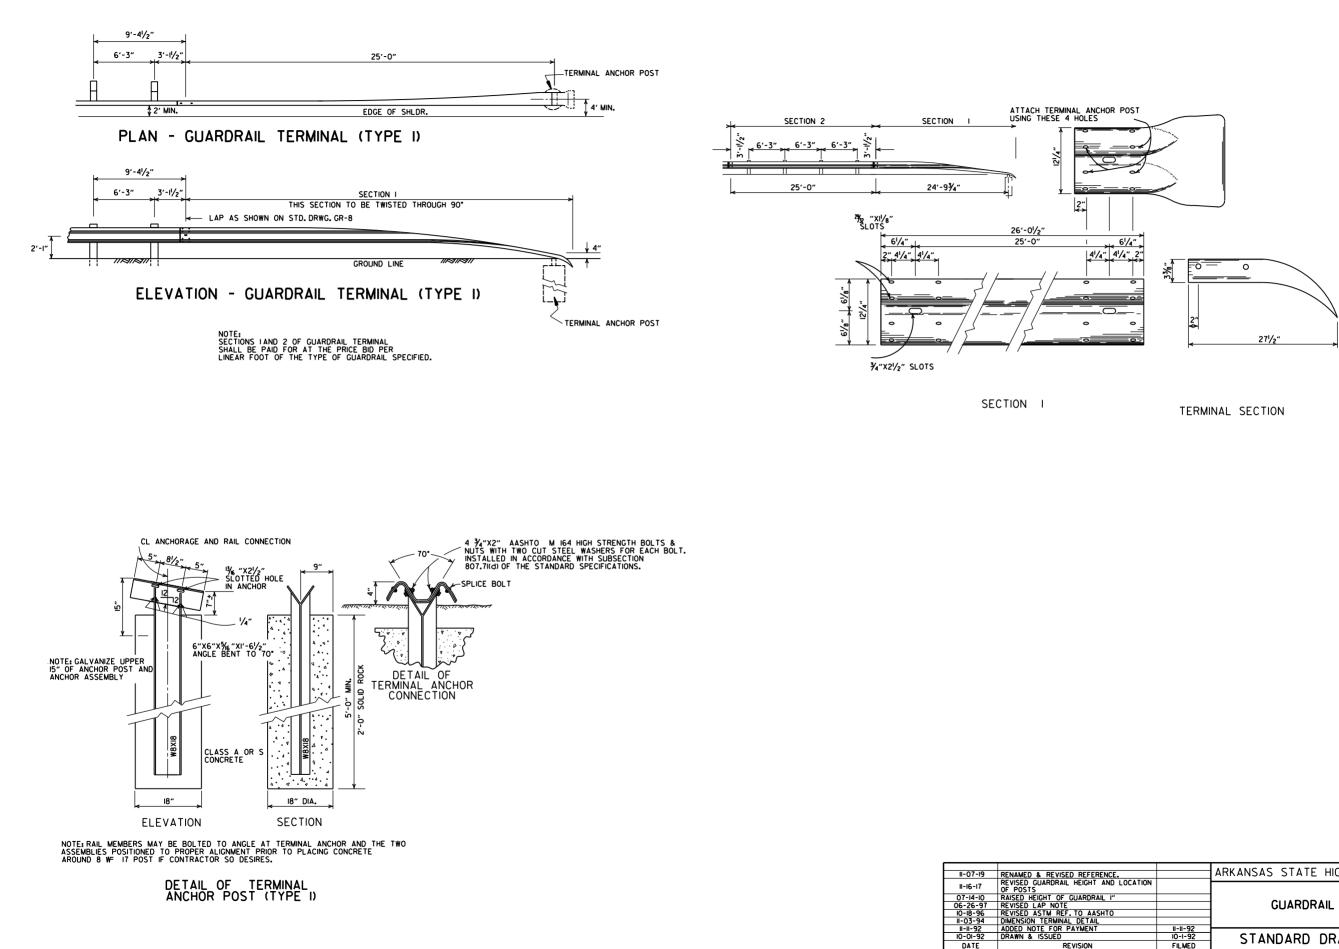

#### ROADWAY STANDARD DRAWINGS

| DRWG.NO | TITLE                                                                    | DATE     |
|---------|--------------------------------------------------------------------------|----------|
| GR-6    | _ GUARDRAIL DETAILS                                                      | 05-19-22 |
| GR-7    | _ GUARDRAIL DETAILS                                                      | 11-07-19 |
| GR-8    | _ GUARDRAIL DETAILS                                                      | 11-07-19 |
| GR-9    | _ GUARDRAIL DETAILS                                                      | 11-07-19 |
| GR-10   | _ GUARDRAIL DETAILS                                                      | 11-07-19 |
| GR-11   | _ GUARDRAIL DETAILS                                                      | 11-07-19 |
| GR-12   | _ GUARDRAIL DETAILS                                                      | 05-14-20 |
| GRT-1   | _ GUARD RAIL DETAILS                                                     | 11-07-19 |
| PM-1    | _ PAVEMENT MARKING DETAILS                                               | 02-27-20 |
| PM-2    | _ PERMANENT PAVEMENT MARKING ON ACCESS CONTROLLED ROADWAYS               | 05-14-20 |
| PU-1    | _ DETAILS OF PIPE UNDERDRAIN                                             | 12-08-16 |
| TC-1    | _ STANDARD TRAFFIC CONTROLS FOR HIGHWAY CONSTRUCTION                     | 11-07-19 |
| TC-2    | _ STANDARD TRAFFIC CONTROLS FOR HIGHWAY CONSTRUCTION                     | 05-20-21 |
| TC-3    | _ STANDARD TRAFFIC CONTROLS FOR HIGHWAY CONSTRUCTION                     | 08-12-21 |
| TEC-1   | _ TEMPORARY EROSION CONTROL DEVICES                                      | 11-16-17 |
| TEC-4   | _ TEMPORARY EROSION CONTROL DEVICES                                      | 07-26-12 |
| TR-1A   | _ DETAILS OF STANDARD TURNOUT FOR ENTRANCE & EXIT RAMPS (NON-REINFORCED) | 08-22-02 |