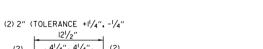

OF |           | GUARDRAIL DETAILS                 |
|          | 1-12-00   |                                   |
|          | 10-1-92   | STANDARD DRAWING GR-8             |
|          | DATE FILM |                                   |



|       |             | ARKANSAS STATE HIGHWAY COMMISSION |
|-------|-------------|-----------------------------------|
|       |             |                                   |
|       |             | GUARDRAIL DETAILS                 |
|       |             |                                   |
| C1011 | 0.475 58.94 | STANDARD DRAWING GR-9             |
| SION  | DATE FILM   |                                   |



SPECIAL END SHOE



GENERAL NOTES:





THRIE BEAM RAIL







STRUCTURAL STEEL TUBING BLOCKOUT DETAIL



THRIE BEAM RAIL SPLICE AT POST



# HOLE PUNCHING DETAIL OR PLASTIC BLOCKOUTS

THE THRIE BEAM RAIL, SPECIAL END SHOE, AND THE TRANSITION SECTION SHALL BE MADE OF STEEL AND SHALL BE 12 GAGE. ZINC COATING SHALL BE TYPE I. RAIL POSTS SHALL BE SET PERPENDICULAR TO THE ROADWAY PROFILE GRADE AND VERTICALLY IN CROSS SECTION.

ALL BOLTS SHALL BE SUFFICIENT LENGTH TO EXTEND THROUGH THE FULL THICKNESS OF THE NUT AND NO MORE THAN  $3^{\pm}4''$  BEYOND IT.

ALL LAP SPLICES, INCLUDING SPECIAL END SHOES, SHALL BE MADE IN THE DIRECTION SHOWN ON STANDARD DRAWINGS GR-8 & GR-13.

THRIE BEAM POSTS SHALL BE SAME MATERIAL AS W-BEAM POSTS FOR ENTIRE JOB.

USE THRIE BEAM GUARDRAIL COMPONENTS OF SAME MATERIAL FOR ENTIRE JOB.

WOOD POSTS & WOOD BLOCKS SHALL BE EITHER DENSE NO. ISTRUCTURAL OR BETTER 9.7f (1400 f) OR NO. 1 1350 f SOUTHERN PINE.

R