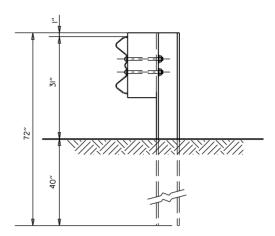

# DETAILS OF RUMBLE STRIPS

PLAN VIEW

| DATE<br>REVISED | DATE<br>REVISED | FED.RD.<br>DIST.NO. | STATE | JOB NO.        | SHEET<br>NO.    | TOTAL<br>SHEETS  |
|-----------------|-----------------|---------------------|-------|----------------|-----------------|------------------|
|                 |                 | 6                   | ARK.  | 080648         | 5               | 37               |
|                 |                 |                     |       | SPECIAL DETAIL | S               |                  |
|                 |                 |                     |       |                | gned by T<br>er | ONAL<br>ER<br>05 |

 ALIGNMENT OF RUMBLE STRIPS SHALL GENERALLY BE STRAIGHT AND OFFSET APPROXIMATELY 4" FROM THE OUTER EDGE OF THE EDGE LINE. THIS OFFSET MAY BE ADJUSTED TO ACCOMMODATE VARIATIONS IN THE EDGE LINE. EDGE LINE.

2. THE 1/2" DEPTH SHALL GENERALLY APPLY FOR THE ENTIRE 16" LENGTH. SOME VARIATION TO SUIT SHOULDER SLOPE BREAKS MAY BE NECESSARY.

3. RUMBLE STRIPS SHALL NOT BE INSTALLED ON BRIDGE DECKS, APPROACH SLABS, OR ACROSS TRANSVERSE JOINTS OF CONCRETE SHOULDERS.