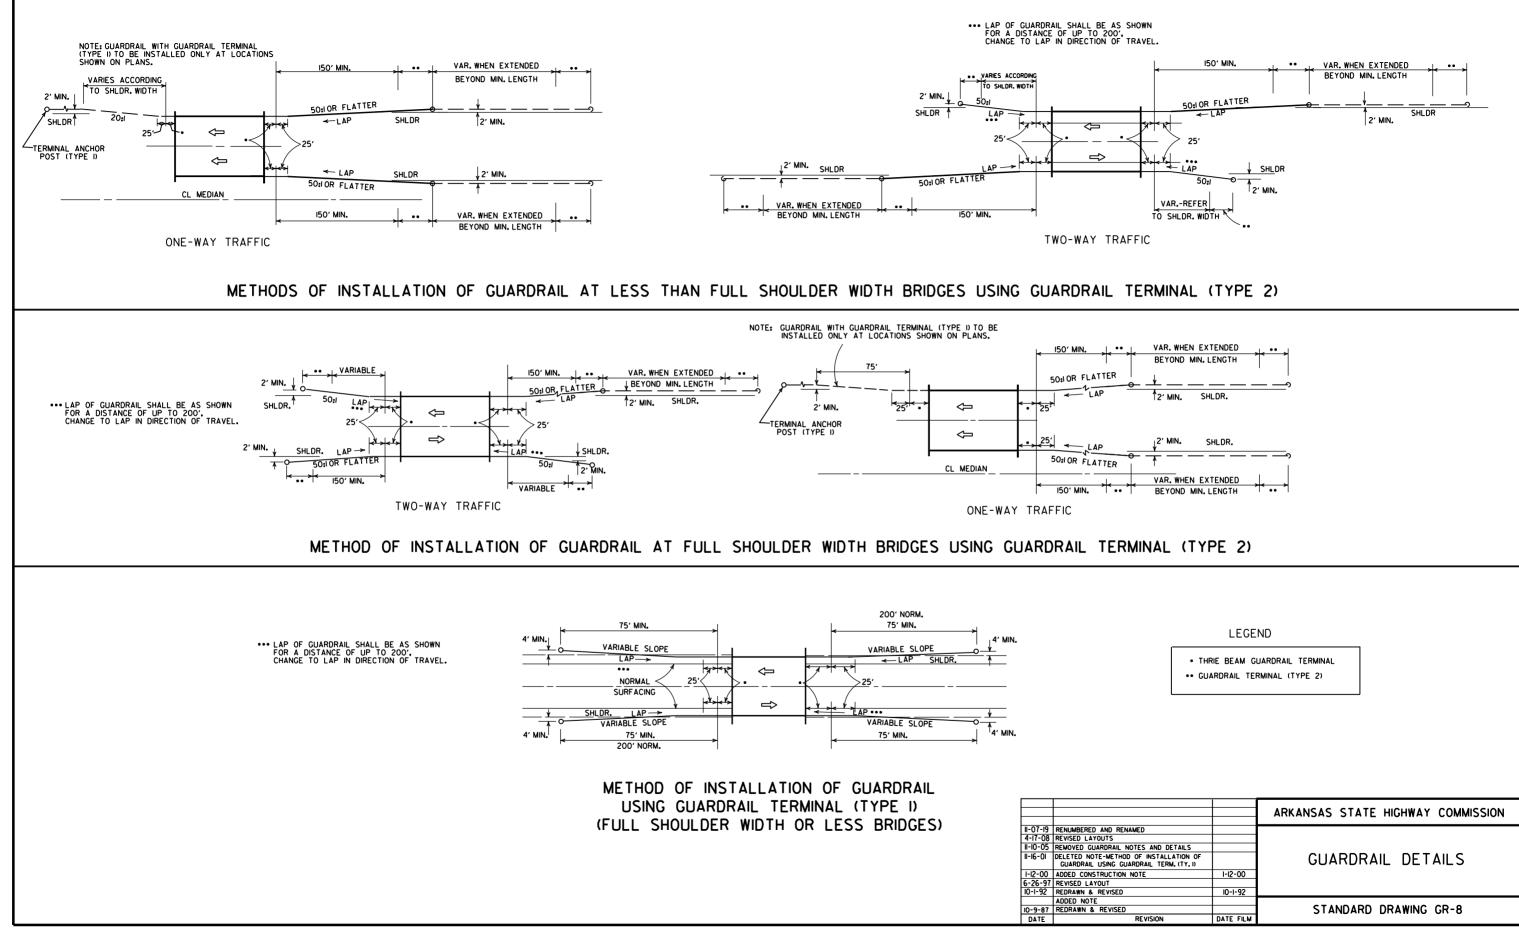

#### ROADWAY STANDARD DRAWINGS

| DRWG.NO | TITLE                                                                    | DATE     |
|---------|--------------------------------------------------------------------------|----------|
| GR-6    | _ GUARDRAIL DETAILS                                                      | 05-19-22 |
| GR-7    | _ GUARDRAIL DETAILS                                                      | 11-07-19 |
| GR-8    | _ GUARDRAIL DETAILS                                                      | 11-07-19 |
| GR-9    | _ GUARDRAIL DETAILS                                                      | 11-07-19 |
| GR-10   | _ GUARDRAIL DETAILS                                                      | 11-07-19 |
| GR-11   | _ GUARDRAIL DETAILS                                                      | 11-07-19 |
| GR-12   | _ GUARDRAIL DETAILS                                                      | 05-14-20 |
| GRT-1   | _ GUARD RAIL DETAILS                                                     | 11-07-19 |
| PM-1    | _ PAVEMENT MARKING DETAILS                                               | 02-27-20 |
| PM-2    | _ PERMANENT PAVEMENT MARKING ON ACCESS CONTROLLED ROADWAYS               | 05-14-20 |
| PU-1    | _ DETAILS OF PIPE UNDERDRAIN                                             | 12-08-16 |
| TC-1    | _ STANDARD TRAFFIC CONTROLS FOR HIGHWAY CONSTRUCTION                     | 11-07-19 |
| TC-2    | _ STANDARD TRAFFIC CONTROLS FOR HIGHWAY CONSTRUCTION                     | 05-20-21 |
| TC-3    | _ STANDARD TRAFFIC CONTROLS FOR HIGHWAY CONSTRUCTION                     | 08-12-21 |
| TEC-1   | _ TEMPORARY EROSION CONTROL DEVICES                                      | 11-16-17 |
| TEC-4   | _ TEMPORARY EROSION CONTROL DEVICES                                      | 07-26-12 |
| TR-1A   | _ DETAILS OF STANDARD TURNOUT FOR ENTRANCE & EXIT RAMPS (NON-REINFORCED) | 08-22-02 |