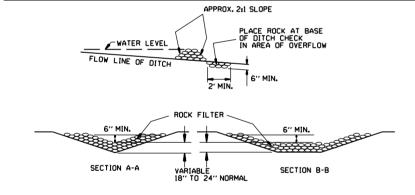

PAINTED GREEN; SIGNS SHALL NOT BE PAINTED, AND ALL SIGN POSTS SHALL BE PLUMB.

> GROUND LINE-DETAIL OF SPLICES 08-12-21 REVISED TRAFFIC CONTROL DEVICES AND NOTES 05-20-21 REVISED NOTE IO 2-27-20 REVISED TRAFFIC CONTROL DEVICES DETAILS II-07-I9 REVISED NOTE 9, ADDED NOTE II 7-25-19 REVISED TRAFFIC CONTROL DEVICES DETAILS 9-2-I5 REVISED NOTE 2 & REPLACED R2-5A WITH W3-5 IO-I5-09 ADDED REFERENCE TO MASH 4-03-97 ADDED (SP) TO W6-1& REVISED TRAFFIC CONTROL DEVICES NOTE IO-I8-96 ADDED R55-I 10-12-95 MOVED UPPER SPLICE

> > 6-8-95 REVISED SPLICE DETAIL, TEXT

8-I5-9I DRAWN AND PLACED IN USE

DATE

2-2-95 REVISED PER PART VI, MUTCD, SEPT. 3, 1993

ARKANSAS STATE HIGHWAY COMMISSION STANDARD TRAFFIC CONTROLS FOR HIGHWAY CONSTRUCTION STANDARD DRAWING

6-8-95









### SAND BAG DITCH CHECK (E-5)



ROCK DITCH CHECK (E-6)





DROP INLET SILT FENCE (E-7)



### GENERAL NOTES

1. STRAW BALES SHALL BE INSTALLED SO THAT THE BINDINGS ARE ORIENTED AROUND THE SIDES RATHER THAN ALONG THE TOPS AND BOTTOMS OF THE BALES. THE BALES SHALL BE A MINIMUM OF 30 INCHES IN LENGTH.

2. NO GAPS SHALL BE LEFT BETWEEN BALES.

3. BALED STRAW FILTER BARRIERS COMPLETED AND ACCEPTED WILL BE MEASURED BY THE BALE IN PLACE AS AUTHORIZED BY THE ENGINEER AND WILL BE PAID FOR AT THE CONTRACT UNIT PRICE BID PER BALE FOR BALED STRAW DITCH CHECKS.



BALED STRAW FILTER BARRIER (E-2)





### COMPOST FILTER SOCK DROP INLET PROTECTION (E-I3)

| 11-16-17 | ADDED FILTER SOCK E-3 AND E-13                             |             |                                   |
|----------|-------------------------------------------