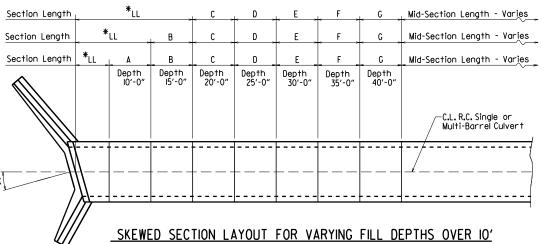

is specified for embankment construction.



# SKEWED TRANSVERSE JOINT DETAIL

This detail shall be used to construct a skewed transverse joint only for Multi-Barrel Culverts and only when required by the Maintenance of Traffic Plans, Otherwise, transverse joints should be made normal to the centerline of



For Details of Excavation and Pay Limits, see Standard Drawing RCB-2.

VERTICAL FABRIC ALTERNATE
(Shown for Culvert, Similar for Wingwall)

WRAPPED FABRIC ALTERNATE
(Shown for Wingwall, Similar for Culvert)

## WINGWALL & CULVERT DRAINAGE DETAIL



\*LL = Skewed End Section Length - See "Skewed End Section Details" Length LL varies with skew angle, overall box width and fill depth and may eliminate the need for some slope section lengths as shown ATE DATE PLANED PLANE PLANED FILMED F



# ARKAM 20 2022 8-58 AM LICENSED PROFESSION AL ENGINEER N. 9235

#### GENERAL NOTES:

CONSTRUCTION SPECIFICATIONS: Arkansas State Highway and Transportation Department Standard Specifications for Highway Construction (2014 edition) with applicable Supplemental Specifications and Special Provisions. Section and Subsection refer to the Standard Construction Specifications unless otherwise noted in the Plans.

DESIGN SPECIFICATIONS: AASHTO LRFD Bridge Design Specifications, Fifth Edition (2010) with 2010 interim revisions.

LIVE LOADING: HL-93

All concrete shall be Class S with a minimum 28-day compressive strength of 3,500 psi and shall be poured in the dry. All exposed corners to have %" chamfers.

Reinforcing Steel shall be Grade 60 (yield strength = 60,000 psi) conforming to AASHTO M31