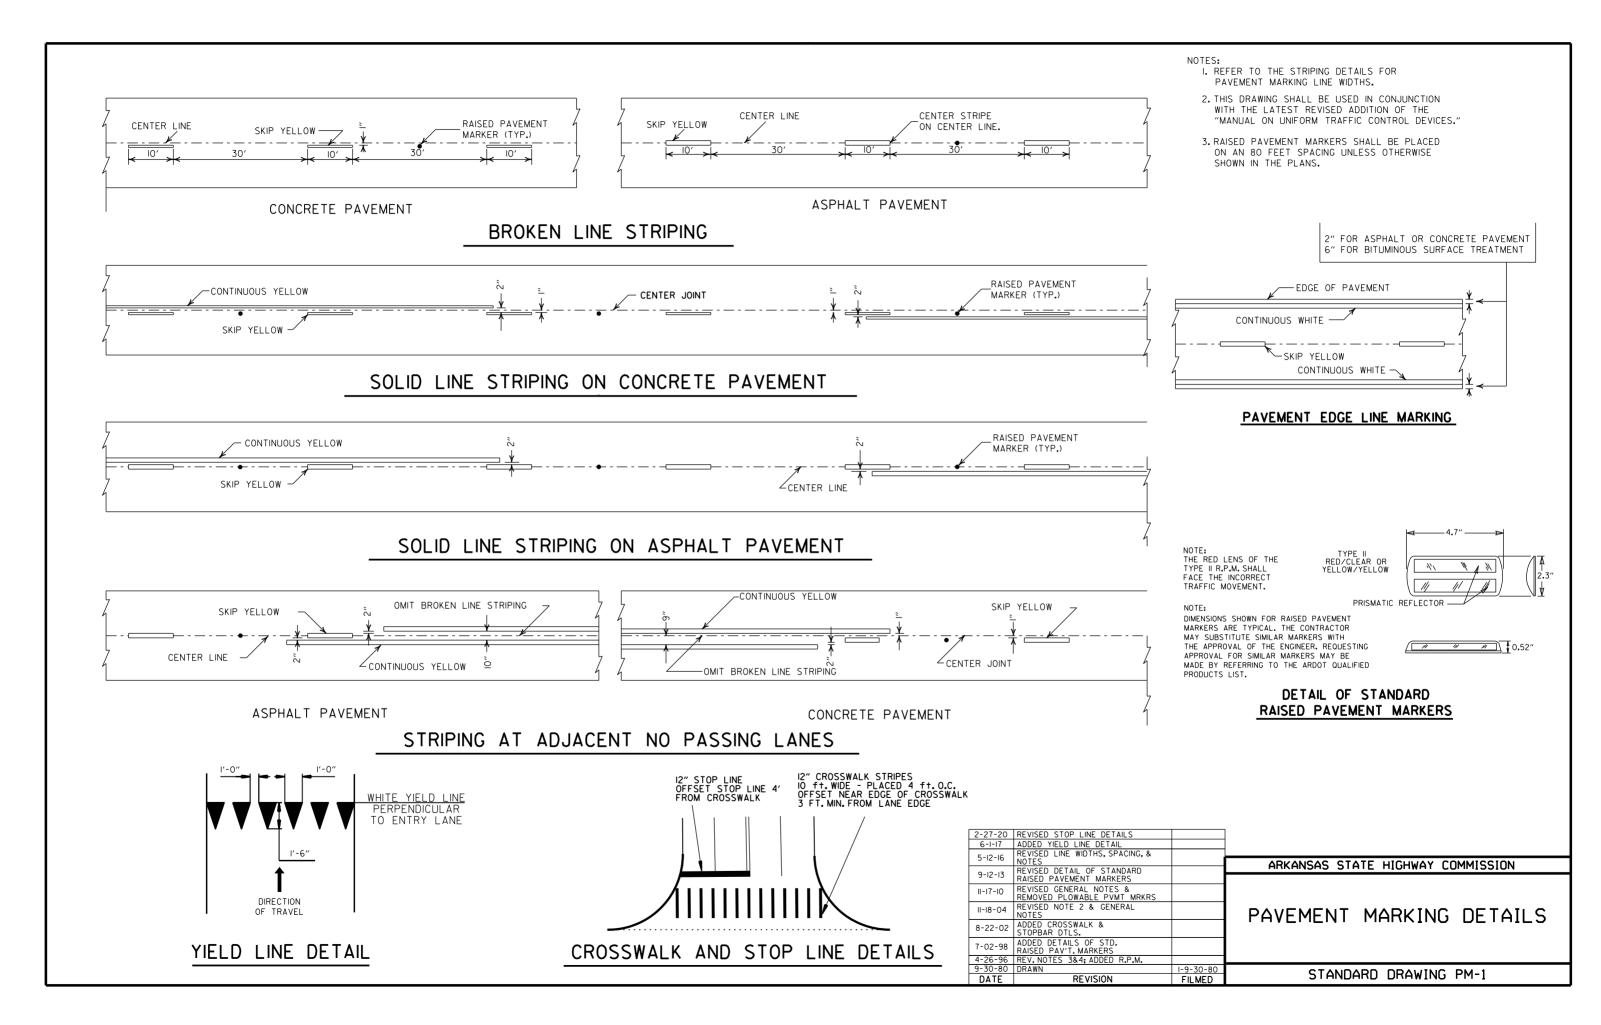

| DRWG.NO | . TITLE                                                                        | DATE     |
|---------|--------------------------------------------------------------------------------|----------|
| CDP-1   | CONCRETE DITCH PAVING                                                          | 12-08-16 |
| PBC-1   | PRECAST CONCRETE BOX CULVERTS                                                  | 01-28-15 |
| PM-1    | PAVEMENT MARKING DETAILS                                                       | 02-27-20 |
| PU-1    | _ DETAILS OF PIPE UNDERDRAIN                                                   | 12-08-16 |
| RCB-1   | _ REINFORCED CONCRETE BOX CULVERT DETAILS                                      | 07-26-12 |
| RCB-2   | _ EXCAVATION PAY LIMITS, BACKFILL, & SOLID SODDING FOR BOX CULVERTS            | 11-20-03 |
| SE-2    | _ TABLES AND METHOD OF SUPERELEVATION FOR TWO-WAY TRAFFIC                      | 11-07-19 |
| TC-1    | _ STANDARD TRAFFIC CONTROLS FOR HIGHWAY CONSTRUCTION                           | 11-07-19 |
| TC-2    | _ STANDARD TRAFFIC CONTROLS FOR HIGHWAY CONSTRUCTION                           | 05-20-21 |
| TC-3    | _ STANDARD TRAFFIC CONTROLS FOR HIGHWAY CONSTRUCTION                           | 08-12-21 |
| TC-4    | _ STANDARD TRAFFIC CONTROLS FOR HIGHWAY CONSTRUCTION-TEMPORARY PRECAST BARRIER | 11-07-19 |
| TC-5    | _ STANDARD TRAFFIC CONTROLS FOR HIGHWAY CONSTRUCTION-TEMPORARY PRECAST BARRIER | 11-07-19 |
| TEC-1   | _ TEMPORARY EROSION CONTROL DEVICES                                            | 11-16-17 |
| TEC-3   | TEMPORARY EROSION CONTROL DEVICES                                              | 11-03-94 |