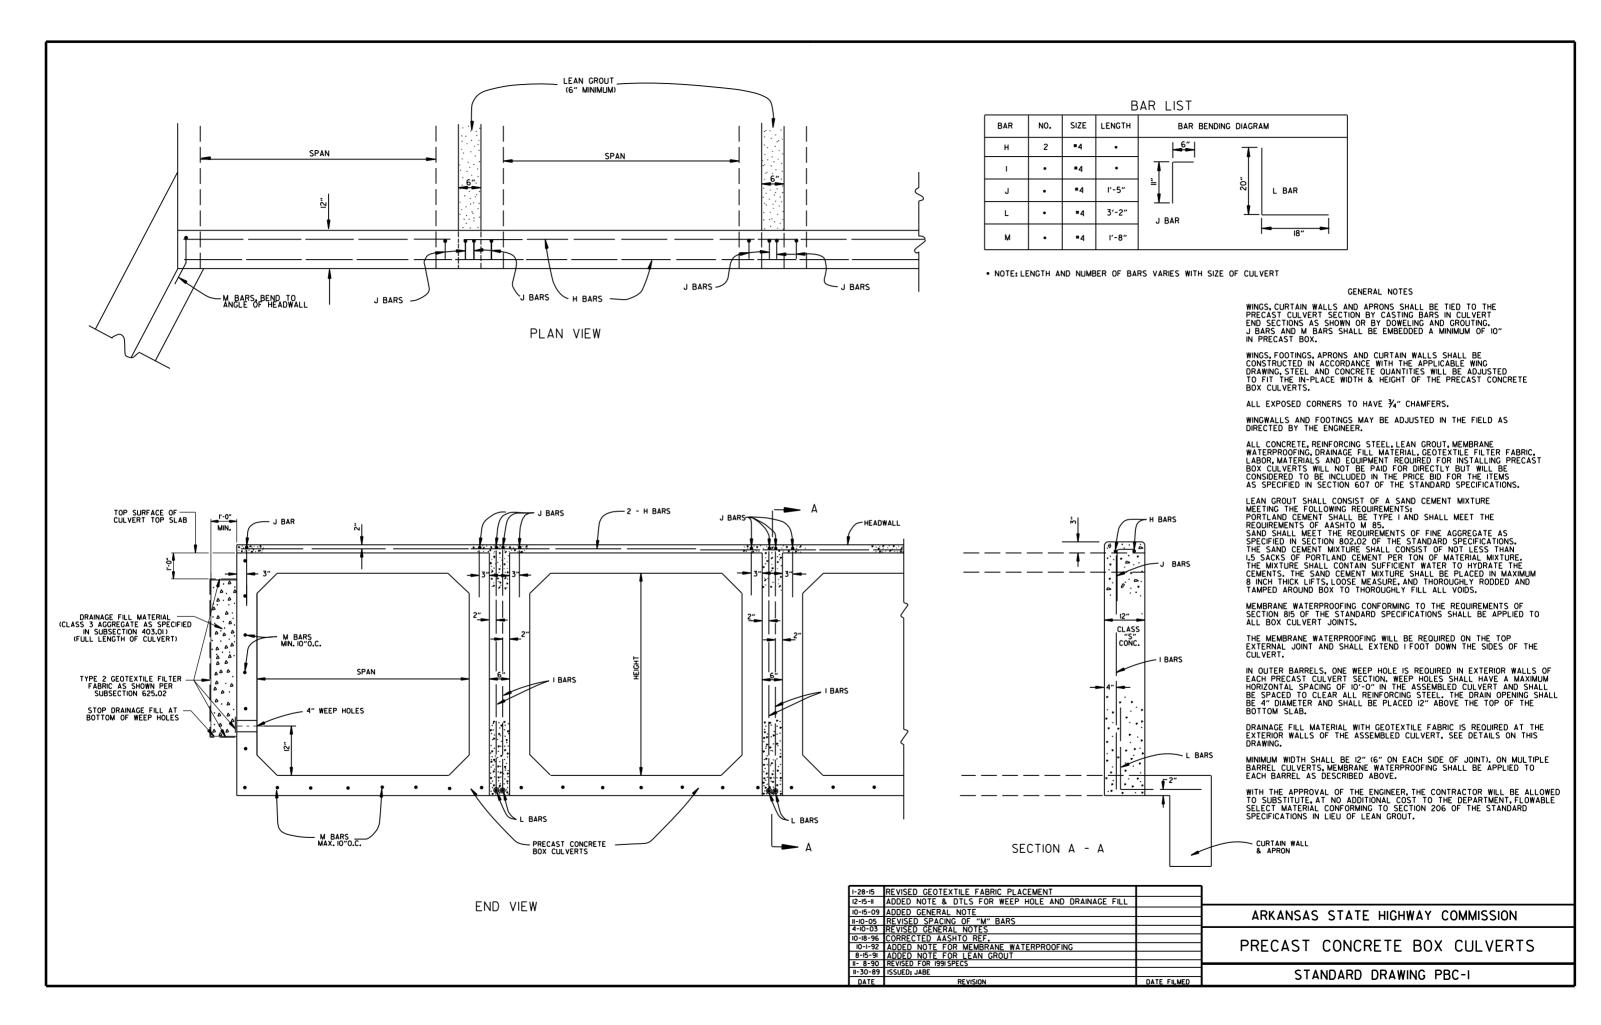

| DRWG.NO | . TITLE                                                                        | DATE     |
|---------|--------------------------------------------------------------------------------|----------|
| CDP-1   | CONCRETE DITCH PAVING                                                          | 12-08-16 |
| PBC-1   | PRECAST CONCRETE BOX CULVERTS                                                  | 01-28-15 |
| PM-1    | PAVEMENT MARKING DETAILS                                                       | 02-27-20 |
| PU-1    | _ DETAILS OF PIPE UNDERDRAIN                                                   | 12-08-16 |
| RCB-1   | _ REINFORCED CONCRETE BOX CULVERT DETAILS                                      | 07-26-12 |
| RCB-2   | _ EXCAVATION PAY LIMITS, BACKFILL, & SOLID SODDING FOR BOX CULVERTS            | 11-20-03 |
| SE-2    | _ TABLES AND METHOD OF SUPERELEVATION FOR TWO-WAY TRAFFIC                      | 11-07-19 |
| TC-1    | _ STANDARD TRAFFIC CONTROLS FOR HIGHWAY CONSTRUCTION                           | 11-07-19 |
| TC-2    | _ STANDARD TRAFFIC CONTROLS FOR HIGHWAY CONSTRUCTION                           | 05-20-21 |
| TC-3    | _ STANDARD TRAFFIC CONTROLS FOR HIGHWAY CONSTRUCTION                           | 08-12-21 |
| TC-4    | _ STANDARD TRAFFIC CONTROLS FOR HIGHWAY CONSTRUCTION-TEMPORARY PRECAST BARRIER | 11-07-19 |
| TC-5    | _ STANDARD TRAFFIC CONTROLS FOR HIGHWAY CONSTRUCTION-TEMPORARY PRECAST BARRIER | 11-07-19 |
| TEC-1   | _ TEMPORARY EROSION CONTROL DEVICES                                            | 11-16-17 |
| TEC-3   | TEMPORARY EROSION CONTROL DEVICES                                              | 11-03-94 |