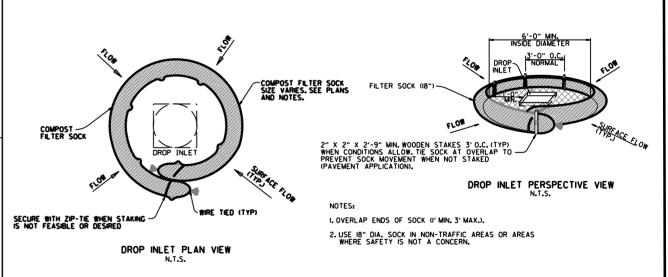

| DRWG.NO | . TITLE                                                                        | DATE     |
|---------|--------------------------------------------------------------------------------|----------|
| CDP-1   | CONCRETE DITCH PAVING                                                          | 12-08-16 |
| PBC-1   | PRECAST CONCRETE BOX CULVERTS                                                  | 01-28-15 |
| PM-1    | PAVEMENT MARKING DETAILS                                                       | 02-27-20 |
| PU-1    | _ DETAILS OF PIPE UNDERDRAIN                                                   | 12-08-16 |
| RCB-1   | _ REINFORCED CONCRETE BOX CULVERT DETAILS                                      | 07-26-12 |
| RCB-2   | _ EXCAVATION PAY LIMITS, BACKFILL, & SOLID SODDING FOR BOX CULVERTS            | 11-20-03 |
| SE-2    | _ TABLES AND METHOD OF SUPERELEVATION FOR TWO-WAY TRAFFIC                      | 11-07-19 |
| TC-1    | _ STANDARD TRAFFIC CONTROLS FOR HIGHWAY CONSTRUCTION                           | 11-07-19 |
| TC-2    | _ STANDARD TRAFFIC CONTROLS FOR HIGHWAY CONSTRUCTION                           | 05-20-21 |
| TC-3    | _ STANDARD TRAFFIC CONTROLS FOR HIGHWAY CONSTRUCTION                           | 08-12-21 |
| TC-4    | _ STANDARD TRAFFIC CONTROLS FOR HIGHWAY CONSTRUCTION-TEMPORARY PRECAST BARRIER | 11-07-19 |
| TC-5    | _ STANDARD TRAFFIC CONTROLS FOR HIGHWAY CONSTRUCTION-TEMPORARY PRECAST BARRIER | 11-07-19 |
| TEC-1   | _ TEMPORARY EROSION CONTROL DEVICES                                            | 11-16-17 |
| TEC-3   | TEMPORARY EROSION CONTROL DEVICES                                              | 11-03-94 |