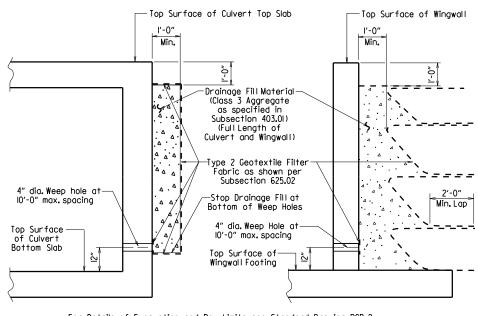

ng purpose only. The actual number and length required shall be determined in field.

Unless otherwise noted, all dimensions are in inches.

SHEET 2 OF 2 DETAILS OF R.C. BOX CULVERT TRIPLE BARREL BOX CULVERT

SPECIAL DETAILS

Sta. 210+00



SECTION

OPE SL

ΕT

OUTLI

37'-2"

37'-2"

4 1'-10" 0'-10"



# LONGITUDINAL SECTION LENGTH SCHEDULE FOR VARYING FILL DEPTHS OVER 10'

Lengths for Non-Skewed Boxes



## CULVERT DRAINAGE DETAIL FOR ROCK FILL

This detail shall be used when rock fill is specified for embankment construction.



# SKEWED TRANSVERSE JOINT DETAIL

This detail shall be used to construct a skewed transverse joint only for Multi-Barrel Culverts and only when required by the Maintenance of Traffic Plans, Otherwise, transverse joints should be made normal to the centerline of



For Details of Excavation and Pay Limits, see Standard Drawing RCB-2.

VERTICAL FABRIC ALTERNATE
(Shown for Culvert, Similar for Wingwall)

WRAPPED FABRIC ALTERNATE
(Shown for Wingwall, Similar for Culvert)

## WINGWALL & CULVERT DRAINAGE DETAIL



\*LL = Skewed End Section Length - See "Skewed End Section Details" Length LL varies with skew angle, overall box width and fill depth and may eliminate the need for some slope section lengths as shown ATE DATE PLANED PLANE PLANED FILMED F



# ARKAM 20 2022 8-58 AM LICENSED PROFESSION AL ENGINEER N. 9235

#### GENERAL NOTES:

CONSTRUCTION SPECIFICATIONS: Arkansas State Highway and Transportation Department Standard Specifications for Highway Construction (2014 edition) with applicable Supplemental Specifications and Special Provisions. Sectio