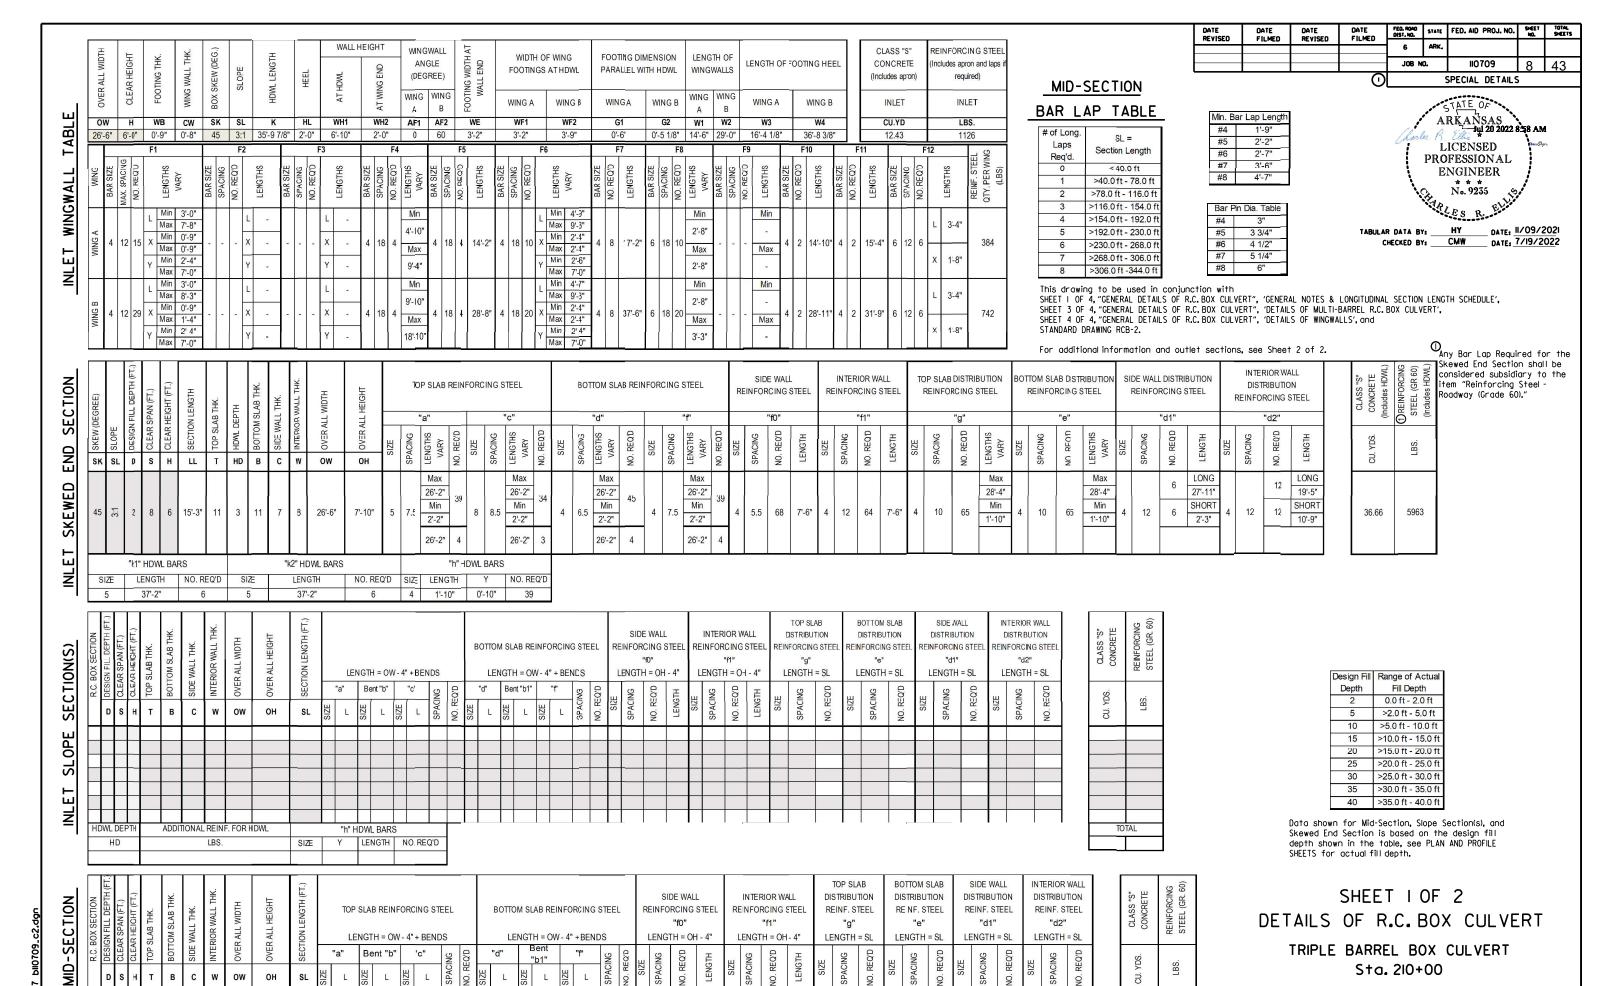

|
|                       |                               |
|                       |                               |
|                       |                               |
| TO                    | TAL                           |
|                       |                               |

The required number of bars and lengths shown are for estimating purpose only. The actual number and length required shall be determined in field.

Unless otherwise noted, all dimensions are in inches.

SHEET 2 OF 2 DETAILS OF R.C. BOX CULVERT TRIPLE BARREL BOX CULVERT

SPECIAL DETAILS

Sta. 110+00



STATE FED. AID PROJ. NO. SHEET TOTAL

7 | 43

110709

SPECIAL DETAILS

LICENSED PROFESSIONAL

**ENGINEER** 

\* \* \* No. 9235

HY

ARKANSAS

\_\_ DATE: 11/09/2021

SECTION(S)

OPE SL

ΕT

OUTLI



4 10

65 4

55.5 4 26-2" 8 26-9" 8 26-9" 8 26-2" 17 46 4 26-2" 4 26-9" 4 26-2" 17 46 4 5.5 284 7-6" 4 12 260 7-6"

26'-6" 7'-10"

 $\begin{bmatrix} L_{R_{\overline{F_D}}} \end{bmatrix}$ 

SPECIAL DETAILS

154.25

19985

4 12 24



| TE<br>VISED | DATE<br>FILMED | DATE<br>REVISED | DATE<br>FILMED | FEO. ROAD<br>DIST. NO. | STATE | FED. AID PROJ. NO. | SHEET<br>NO.  | TOTAL<br>SHEETS |
|-------------|----------------|-----------------|----------------|------------------------|-------|--------------------|---------------|-----------------|
| VISED       | FILMED         | NETISED         | 1 ILMED        | -                      | ARK.  |                    |               |                 |
|             |                |                 |                | 6                      | HIN.