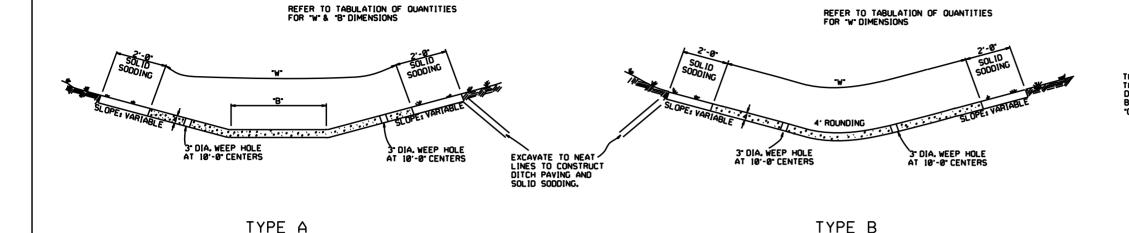

| DRWG.NO | . TITLE                                                                        | DATE     |
|---------|--------------------------------------------------------------------------------|----------|
| CDP-1   | CONCRETE DITCH PAVING                                                          | 12-08-16 |
| PBC-1   | PRECAST CONCRETE BOX CULVERTS                                                  | 01-28-15 |
| PM-1    | PAVEMENT MARKING DETAILS                                                       | 02-27-20 |
| PU-1    | _ DETAILS OF PIPE UNDERDRAIN                                                   | 12-08-16 |
| RCB-1   | _ REINFORCED CONCRETE BOX CULVERT DETAILS                                      | 07-26-12 |
| RCB-2   | _ EXCAVATION PAY LIMITS, BACKFILL, & SOLID SODDING FOR BOX CULVERTS            | 11-20-03 |
| SE-2    | _ TABLES AND METHOD OF SUPERELEVATION FOR TWO-WAY TRAFFIC                      | 11-07-19 |
| TC-1    | _ STANDARD TRAFFIC CONTROLS FOR HIGHWAY CONSTRUCTION                           | 11-07-19 |
| TC-2    | _ STANDARD TRAFFIC CONTROLS FOR HIGHWAY CONSTRUCTION                           | 05-20-21 |
| TC-3    | _ STANDARD TRAFFIC CONTROLS FOR HIGHWAY CONSTRUCTION                           | 08-12-21 |
| TC-4    | _ STANDARD TRAFFIC CONTROLS FOR HIGHWAY CONSTRUCTION-TEMPORARY PRECAST BARRIER | 11-07-19 |
| TC-5    | _ STANDARD TRAFFIC CONTROLS FOR HIGHWAY CONSTRUCTION-TEMPORARY PRECAST BARRIER | 11-07-19 |
| TEC-1   | _ TEMPORARY EROSION CONTROL DEVICES                                            | 11-16-17 |
| TEC-3   | TEMPORARY EROSION CONTROL DEVICES                                              | 11-03-94 |