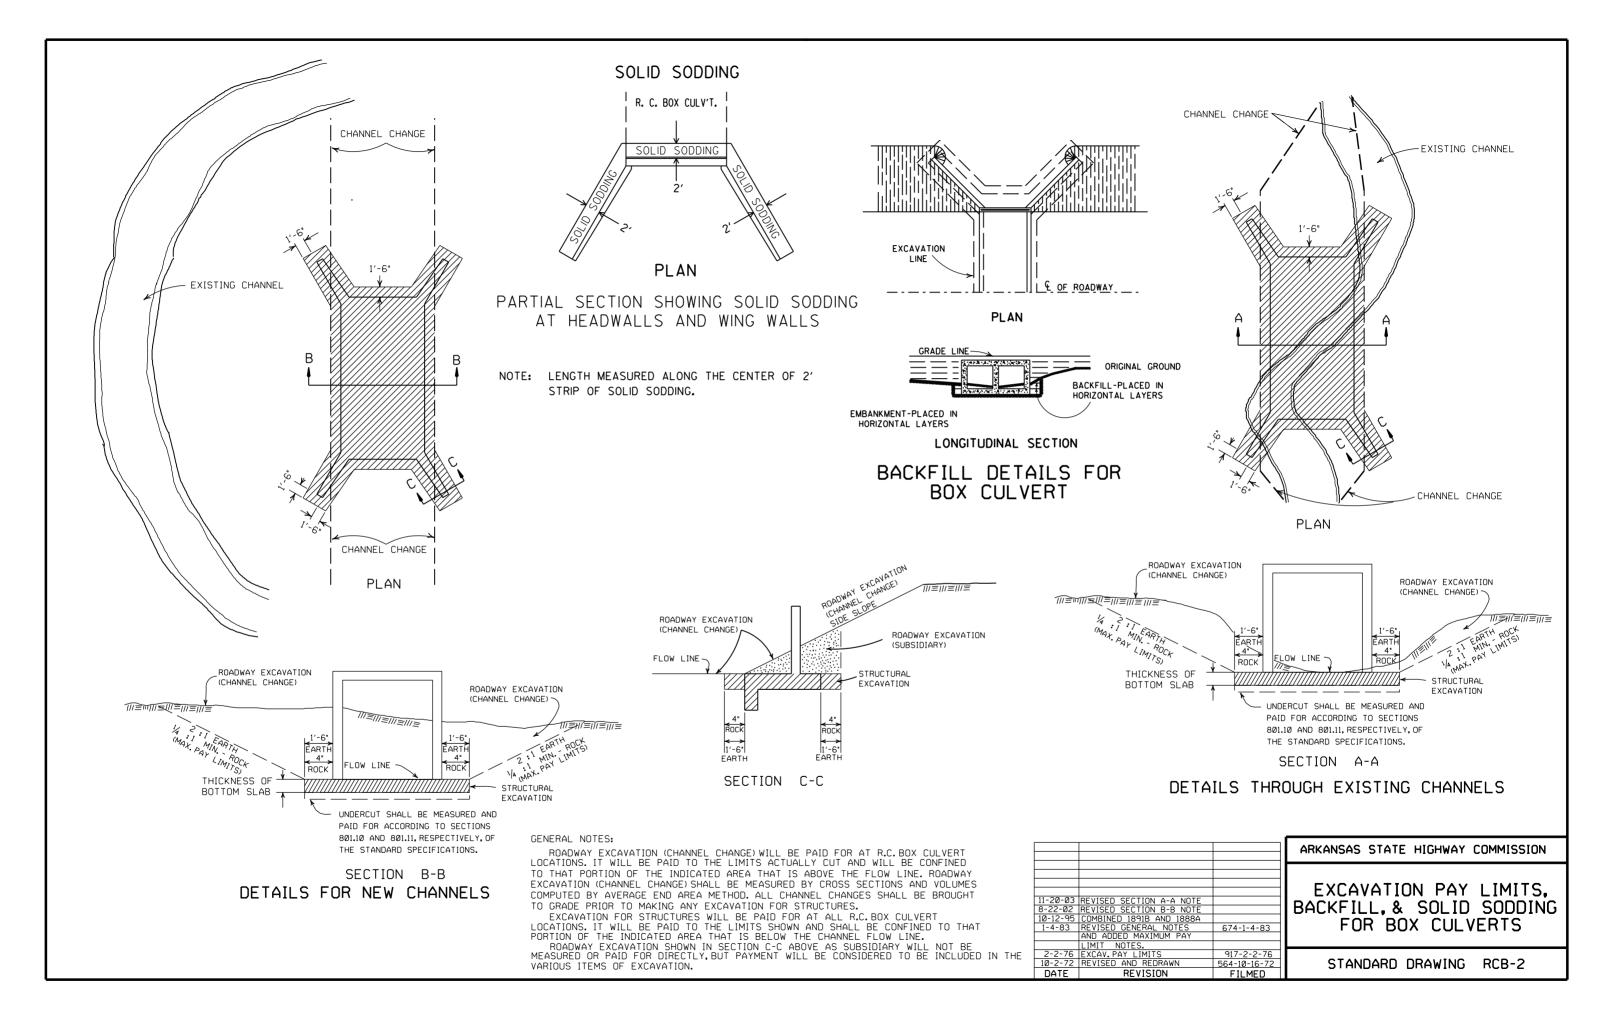

| DRWG.NO | . TITLE                                                                        | DATE     |
|---------|--------------------------------------------------------------------------------|----------|
| CDP-1   | CONCRETE DITCH PAVING                                                          | 12-08-16 |
| PBC-1   | PRECAST CONCRETE BOX CULVERTS                                                  | 01-28-15 |
| PM-1    | PAVEMENT MARKING DETAILS                                                       | 02-27-20 |
| PU-1    | _ DETAILS OF PIPE UNDERDRAIN                                                   | 12-08-16 |
| RCB-1   | _ REINFORCED CONCRETE BOX CULVERT DETAILS                                      | 07-26-12 |
| RCB-2   | _ EXCAVATION PAY LIMITS, BACKFILL, & SOLID SODDING FOR BOX CULVERTS            | 11-20-03 |
| SE-2    | _ TABLES AND METHOD OF SUPERELEVATION FOR TWO-WAY TRAFFIC                      | 11-07-19 |
| TC-1    | _ STANDARD TRAFFIC CONTROLS FOR HIGHWAY CONSTRUCTION                           | 11-07-19 |
| TC-2    | _ STANDARD TRAFFIC CONTROLS FOR HIGHWAY CONSTRUCTION                           | 05-20-21 |
| TC-3    | _ STANDARD TRAFFIC CONTROLS FOR HIGHWAY CONSTRUCTION                           | 08-12-21 |
| TC-4    | _ STANDARD TRAFFIC CONTROLS FOR HIGHWAY CONSTRUCTION-TEMPORARY PRECAST BARRIER | 11-07-19 |
| TC-5    | _ STANDARD TRAFFIC CONTROLS FOR HIGHWAY CONSTRUCTION-TEMPORARY PRECAST BARRIER | 11-07-19 |
| TEC-1   | _ TEMPORARY EROSION CONTROL DEVICES                                            | 11-16-17 |
| TEC-3   | TEMPORARY EROSION CONTROL DEVICES                                              | 11-03-94 |