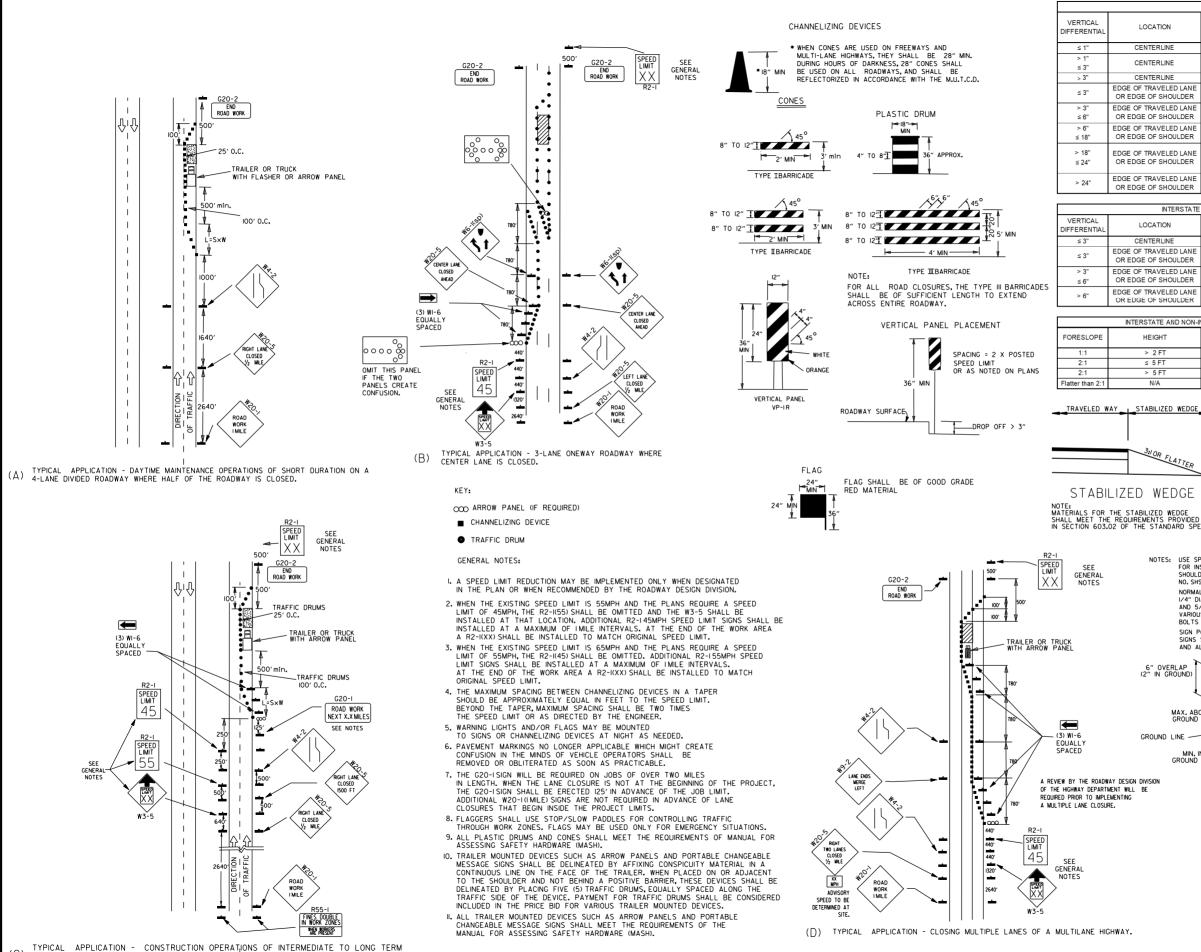

| DRWG.NO | . TITLE                                                                        | DATE     |
|---------|--------------------------------------------------------------------------------|----------|
| CDP-1   | CONCRETE DITCH PAVING                                                          | 12-08-16 |
| PBC-1   | PRECAST CONCRETE BOX CULVERTS                                                  | 01-28-15 |
| PM-1    | PAVEMENT MARKING DETAILS                                                       | 02-27-20 |
| PU-1    | _ DETAILS OF PIPE UNDERDRAIN                                                   | 12-08-16 |
| RCB-1   | _ REINFORCED CONCRETE BOX CULVERT DETAILS                                      | 07-26-12 |
| RCB-2   | _ EXCAVATION PAY LIMITS, BACKFILL, & SOLID SODDING FOR BOX CULVERTS            | 11-20-03 |
| SE-2    | _ TABLES AND METHOD OF SUPERELEVATION FOR TWO-WAY TRAFFIC                      | 11-07-19 |
| TC-1    | _ STANDARD TRAFFIC CONTROLS FOR HIGHWAY CONSTRUCTION                           | 11-07-19 |
| TC-2    | _ STANDARD TRAFFIC CONTROLS FOR HIGHWAY CONSTRUCTION                           | 05-20-21 |
| TC-3    | _ STANDARD TRAFFIC CONTROLS FOR HIGHWAY CONSTRUCTION                           | 08-12-21 |
| TC-4    | _ STANDARD TRAFFIC CONTROLS FOR HIGHWAY CONSTRUCTION-TEMPORARY PRECAST BARRIER | 11-07-19 |
| TC-5    | _ STANDARD TRAFFIC CONTROLS FOR HIGHWAY CONSTRUCTION-TEMPORARY PRECAST BARRIER | 11-07-19 |
| TEC-1   | _ TEMPORARY EROSION CONTROL DEVICES                                            | 11-16-17 |
| TEC-3   | TEMPORARY EROSION CONTROL DEVICES                                              | 11-03-94 |