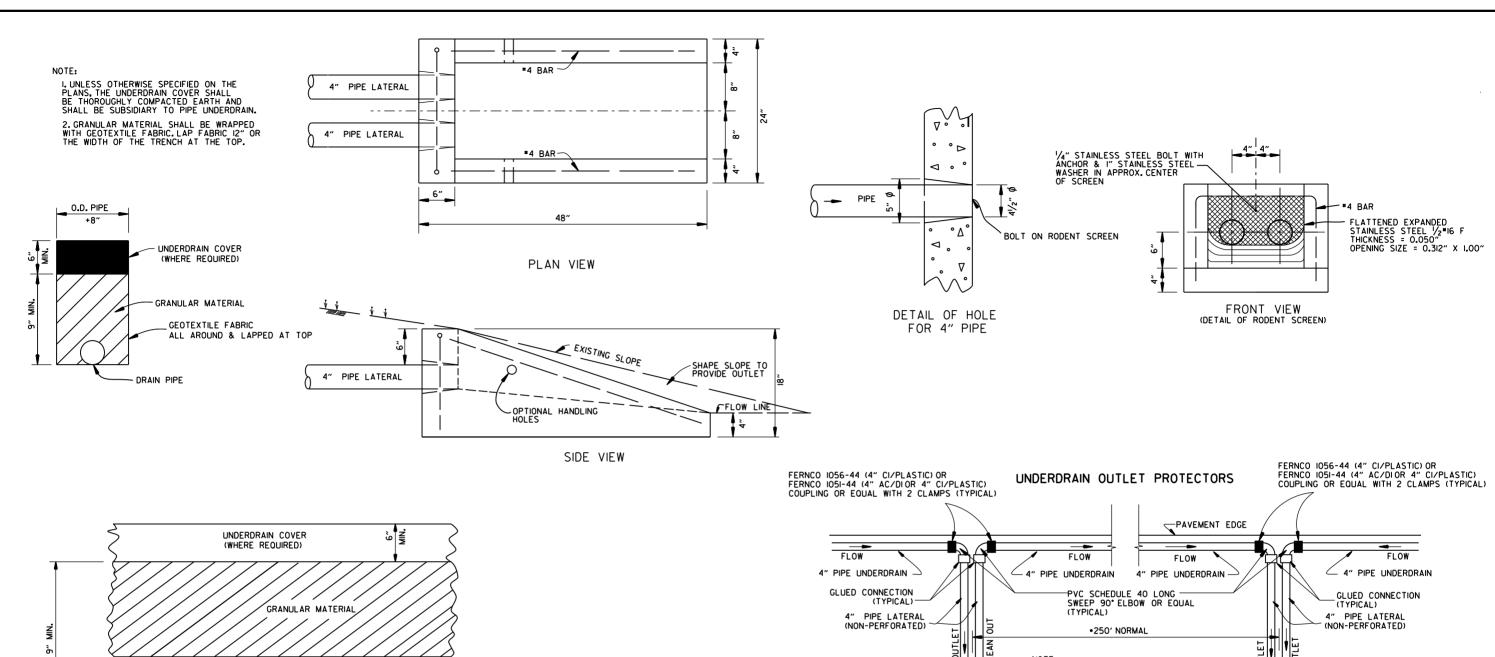

| DRWG.NO | . TITLE                                                                        | DATE     |
|---------|--------------------------------------------------------------------------------|----------|
| CDP-1   | CONCRETE DITCH PAVING                                                          | 12-08-16 |
| PBC-1   | PRECAST CONCRETE BOX CULVERTS                                                  | 01-28-15 |
| PM-1    | PAVEMENT MARKING DETAILS                                                       | 02-27-20 |
| PU-1    | _ DETAILS OF PIPE UNDERDRAIN                                                   | 12-08-16 |
| RCB-1   | _ REINFORCED CONCRETE BOX CULVERT DETAILS                                      | 07-26-12 |
| RCB-2   | _ EXCAVATION PAY LIMITS, BACKFILL, & SOLID SODDING FOR BOX CULVERTS            | 11-20-03 |
| SE-2    | _ TABLES AND METHOD OF SUPERELEVATION FOR TWO-WAY TRAFFIC                      | 11-07-19 |
| TC-1    | _ STANDARD TRAFFIC CONTROLS FOR HIGHWAY CONSTRUCTION                           | 11-07-19 |
| TC-2    | _ STANDARD TRAFFIC CONTROLS FOR HIGHWAY CONSTRUCTION                           | 05-20-21 |
| TC-3    | _ STANDARD TRAFFIC CONTROLS FOR HIGHWAY CONSTRUCTION                           | 08-12-21 |
| TC-4    | _ STANDARD TRAFFIC CONTROLS FOR HIGHWAY CONSTRUCTION-TEMPORARY PRECAST BARRIER | 11-07-19 |
| TC-5    | _ STANDARD TRAFFIC CONTROLS FOR HIGHWAY CONSTRUCTION-TEMPORARY PRECAST BARRIER | 11-07-19 |
| TEC-1   | _ TEMPORARY EROSION CONTROL DEVICES                                            | 11-16-17 |
| TEC-3   | TEMPORARY EROSION CONTROL DEVICES                                              | 11-03-94 |