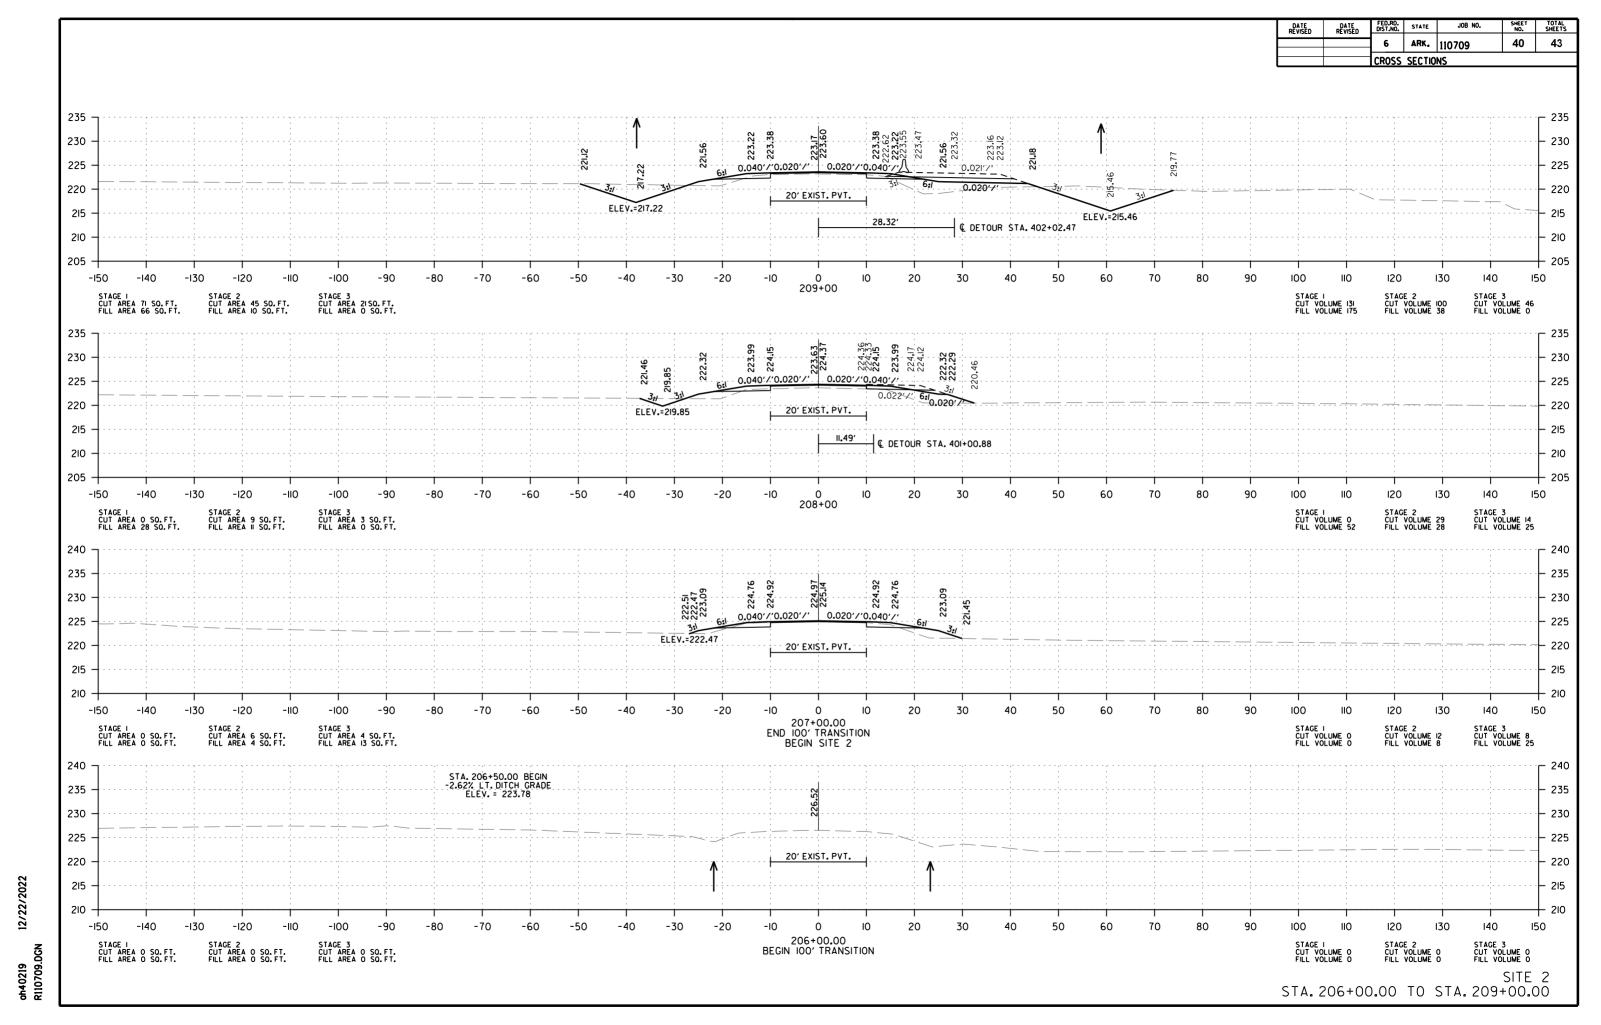

R-6-E | R-7-E

GROSS LENGTH OF PROJECT IIIO.76

" ROADWAY 1045.34
" BRIDGES 65.42
" PROJECT 1110.76

DISTRICT "io DISTRICT DISTRICT\_\_\_DISTRICT \_ DISTRICT\_6 DISTRICT ARK. HWY. DIST. NO. I DESIGN TRAFFIC DATA DESIGN YEAR \_\_\_\_\_2042 2022 ADT\_\_\_\_\_250 2042 ADT.....300 2042 DHV \_\_\_\_\_\_33
DIRECTIONAL DISTRIBUTION\_\_\_0.60 TRUCKS\_\_\_\_\_\_8% DESIGN SPEED.\_\_\_\_55 MPH **APPROVED** LOG MILE 8.37 ARKANSAS LICENSED **ENGINEER** N. 14276 TRUCTION