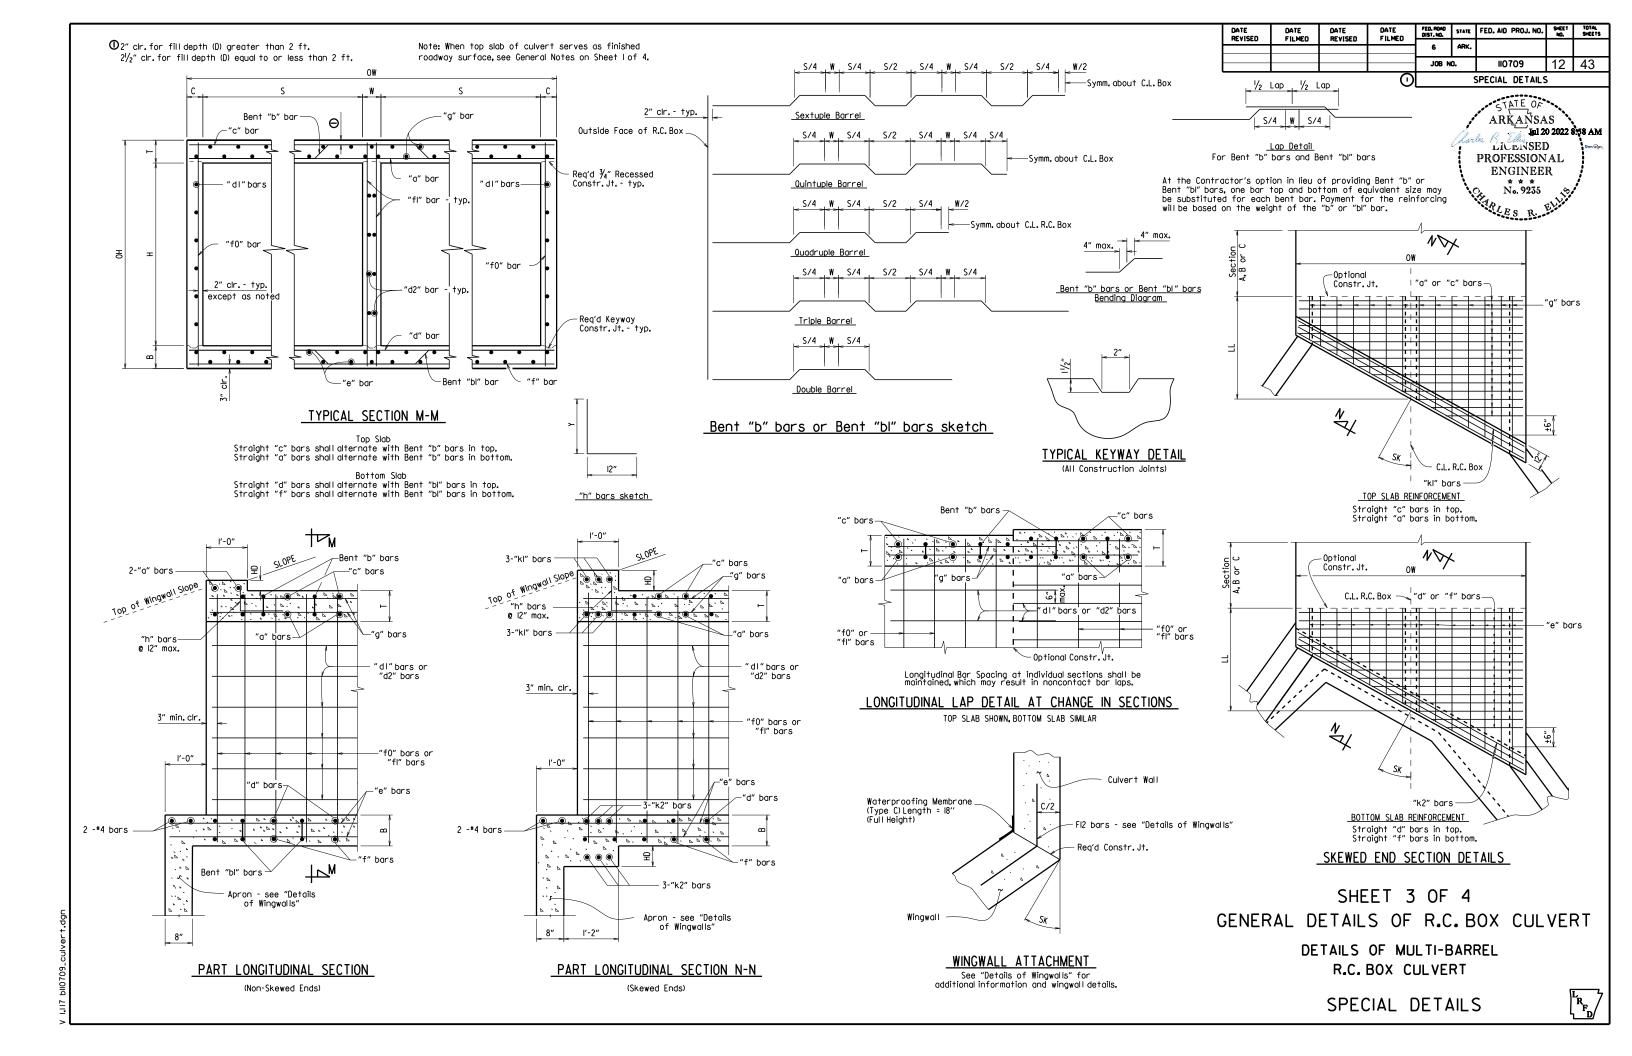

Bridge Roadway Surface Finish. Curing and finishing shall not be paid for directly, but shall be considered incidental to the item 'Class S Concrete-Roadway'. Class 1 Protective Surface Treatment shall be applied to the roadway surface and this work shall be paid for under the unit price bid for "Class 1 Protective Surface Treatment".

When precast reinforced concrete box culverts are substituted for cast in place box culverts, they shall be manufactured according to ASTM C 1577 and meet the requirements of Section 607. When the top slab of the box culvert serves as the finished roadway surface, a precast reinforced concrete box culvert substitution is not allowed.

SHEET I OF 4
GENERAL DETAILS OF R.C. BOX CULVERT

GENERAL NOTES & LONGITUDINAL SECTION LENGTH SCHEDULE

SPECIAL DETAILS













12/22/2022



12/22/2022

ah40219 R110709.DGN

ALL STAGES
MAINTENANCE OF TRAFFIC DETAILS



| DATE<br>REVISED | DATE<br>REVISED | FED.RD.<br>DIST.NO. | STATE | JOB NO.       | SHEET<br>NO. | TOTAL<br>SHEETS |
|-----------------|-----------------|---------------------|-------|---------------|--------------|-----------------|
|                 |                 | 6                   | ARK.  | 110709        | 18           | 43              |
|                 |                 | MAINTE              | NANCE | OF TRAFFIC DE | TAILS        |                 |

SINIE OF ARKANSAS LICENSED PROFESSIONAL ENGINEER No. 11425

Jun 12 2023 3:33 PM

- -



SITES | & 2 STAGE 3 CONSTRUCTION

PERMANENT PAVEMENT MARKINGS

SITE I:
REFLECTORIZED PAINT PAVEMENT MARKING WHITE (6") = 1480 LIN.FT.
REFLECTOR