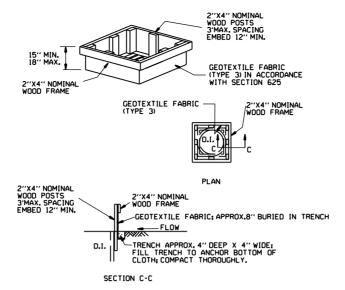

| DRWG.NO | . TITLE                                                                        | DATE     |
|---------|--------------------------------------------------------------------------------|----------|
| CDP-1   | CONCRETE DITCH PAVING                                                          | 12-08-16 |
| PBC-1   | PRECAST CONCRETE BOX CULVERTS                                                  | 01-28-15 |
| PM-1    | PAVEMENT MARKING DETAILS                                                       | 02-27-20 |
| PU-1    | _ DETAILS OF PIPE UNDERDRAIN                                                   | 12-08-16 |
| RCB-1   | _ REINFORCED CONCRETE BOX CULVERT DETAILS                                      | 07-26-12 |
| RCB-2   | _ EXCAVATION PAY LIMITS, BACKFILL, & SOLID SODDING FOR BOX CULVERTS            | 11-20-03 |
| SE-2    | _ TABLES AND METHOD OF SUPERELEVATION FOR TWO-WAY TRAFFIC                      | 11-07-19 |
| TC-1    | _ STANDARD TRAFFIC CONTROLS FOR HIGHWAY CONSTRUCTION                           | 11-07-19 |
| TC-2    | _ STANDARD TRAFFIC CONTROLS FOR HIGHWAY CONSTRUCTION                           | 05-20-21 |
| TC-3    | _ STANDARD TRAFFIC CONTROLS FOR HIGHWAY CONSTRUCTION                           | 08-12-21 |
| TC-4    | _ STANDARD TRAFFIC CONTROLS FOR HIGHWAY CONSTRUCTION-TEMPORARY PRECAST BARRIER | 11-07-19 |
| TC-5    | _ STANDARD TRAFFIC CONTROLS FOR HIGHWAY CONSTRUCTION-TEMPORARY PRECAST BARRIER | 11-07-19 |
| TEC-1   | _ TEMPORARY EROSION CONTROL DEVICES                                            | 11-16-17 |
| TEC-3   | TEMPORARY EROSION CONTROL DEVICES                                              | 11-03-94 |