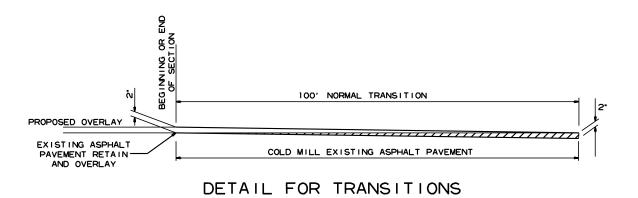

IONS SHALL BE PERFORMED BEFORE CONSTRUCTING NOTCH AND WIDENING. CALCULATIONS WILL NOT BE PAID FOR DIRECTLY BUT PAYMENT WILL BE CONSIDERED INCLUDED IN THE VARIOUS PAY ITEMS.



DETOUR - FULL DEPTH SECTION STA. 300+00.00 TO STA. 305+45.50 STA. 400+00.00 TO STA. 405+75.73 ARKANSAS

LICENSED

PROFESSIONAL

N. 11425

N. 1425

Jun 12 2023 3:32 PM

DocuSig

| DATE<br>REVISED | DATE<br>REVISED | FED.RD.<br>DIST.NO. | STATE | JOB NO. | SHEET<br>NO. | TOTAL<br>SHEETS |
|-----------------|-----------------|---------------------|-------|---------|--------------|-----------------|
|                 |                 | 6                   | ARK.  | 110709  | 5            | 43              |
|                 |                 | CDECIA              | DETA  | ı C     |              |                 |







101 4 9

57.5 4 38'-7" 8 39'-3" 6 38'-7" 14 49 4 38'-7" 4 39'-2" 4 38'-7" 9 76 5 7 196 9'-7" 4 12 228 9'-7"

38'-11" 9'-11"

 $\left\lceil \begin{matrix} L_{R} \\ F_{D} \end{matrix} \right\rceil$ 

SPECIAL DETAILS

208.54

28666

4 12 32



|    | BOX SECTION | SN FILL DEPTH (FT.) | R HEIGHT (FT.) | SLAB THK. | BOTTOM SLAB THK. | WALL THK. | RIOR WALL THK. | S ALL WIDTH | R ALL HEIGHT | ION LENGTH (FT.) |      | LEN      | IGTH =        | = OW                                    | - 4" + BE | NDS     |           | ı B  | OTTOM<br>LEN( |         |          | ORCIN<br>4" + BE |         | EL        | REIN | "f0     | ING ST    |        | REINT | ERIOR I<br>ORCING<br>"f1"<br>GTH = 0 | STEEL  | REIN | TOP SL<br>CISTRIBU<br>IFORCING<br>"g"<br>ENGTH | TION<br>9 STEEL | REIN | OTTOM<br>DISTRIBU