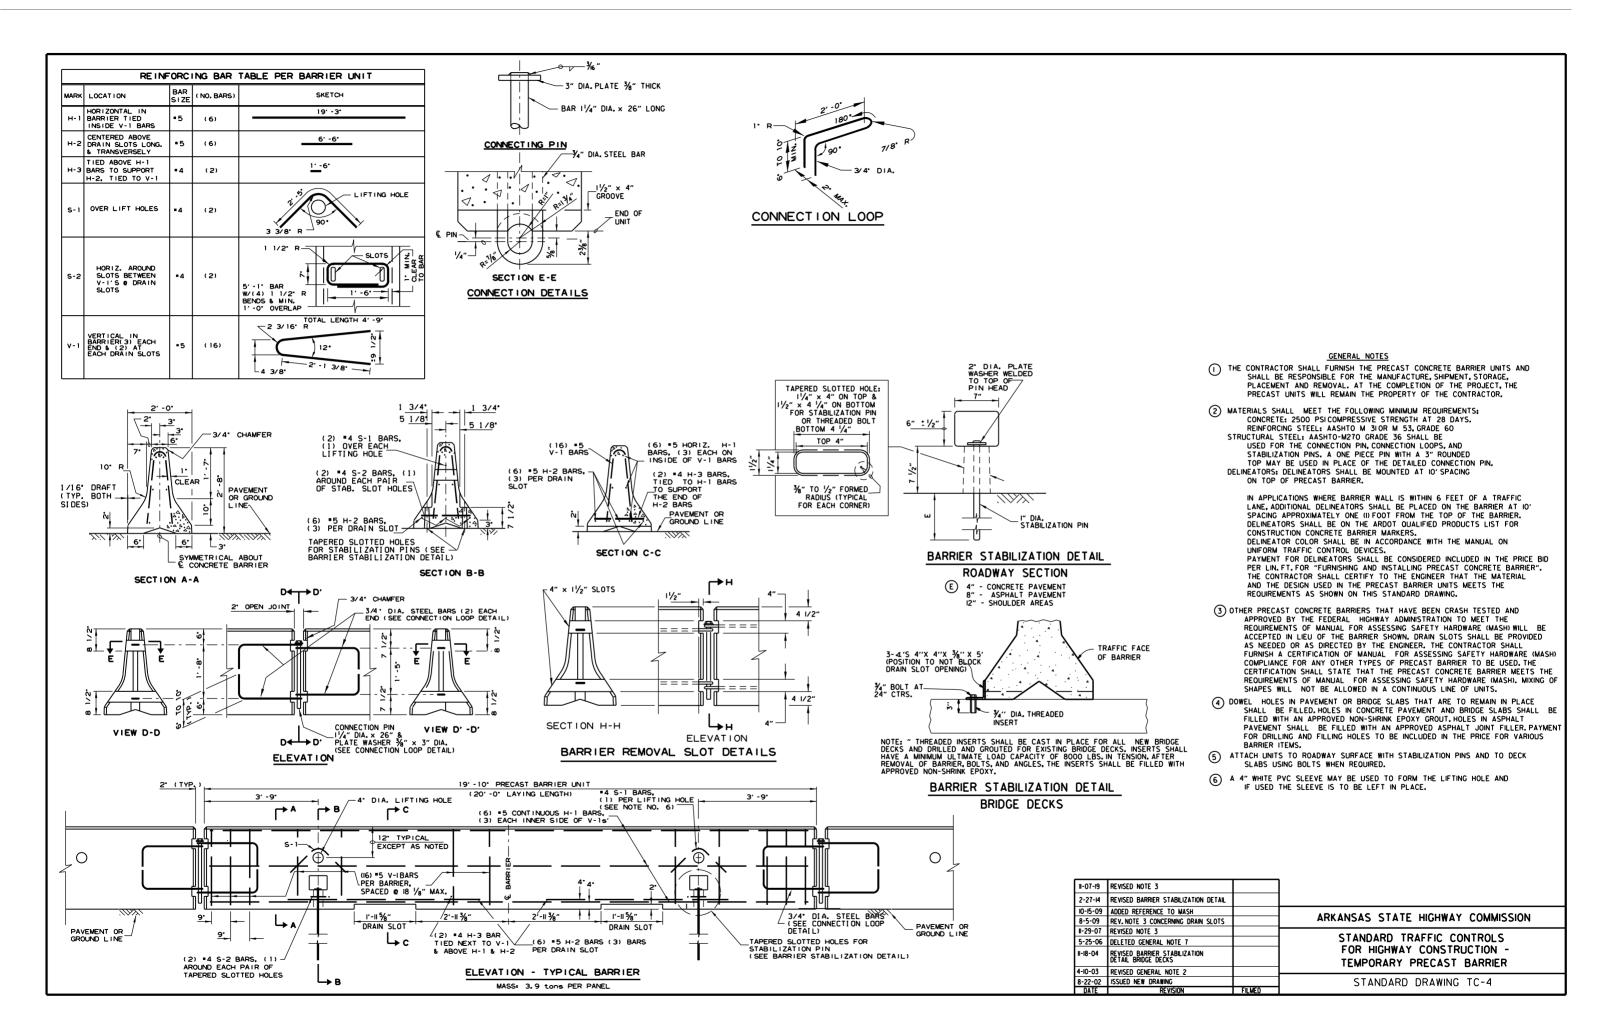

| DRWG.NO | . TITLE                                                                        | DATE     |
|---------|--------------------------------------------------------------------------------|----------|
| CDP-1   | CONCRETE DITCH PAVING                                                          | 12-08-16 |
| PBC-1   | PRECAST CONCRETE BOX CULVERTS                                                  | 01-28-15 |
| PM-1    | PAVEMENT MARKING DETAILS                                                       | 02-27-20 |
| PU-1    | _ DETAILS OF PIPE UNDERDRAIN                                                   | 12-08-16 |
| RCB-1   | _ REINFORCED CONCRETE BOX CULVERT DETAILS                                      | 07-26-12 |
| RCB-2   | _ EXCAVATION PAY LIMITS, BACKFILL, & SOLID SODDING FOR BOX CULVERTS            | 11-20-03 |
| SE-2    | _ TABLES AND METHOD OF SUPERELEVATION FOR TWO-WAY TRAFFIC                      | 11-07-19 |
| TC-1    | _ STANDARD TRAFFIC CONTROLS FOR HIGHWAY CONSTRUCTION                           | 11-07-19 |
| TC-2    | _ STANDARD TRAFFIC CONTROLS FOR HIGHWAY CONSTRUCTION                           | 05-20-21 |
| TC-3    | _ STANDARD TRAFFIC CONTROLS FOR HIGHWAY CONSTRUCTION                           | 08-12-21 |
| TC-4    | _ STANDARD TRAFFIC CONTROLS FOR HIGHWAY CONSTRUCTION-TEMPORARY PRECAST BARRIER | 11-07-19 |
| TC-5    | _ STANDARD TRAFFIC CONTROLS FOR HIGHWAY CONSTRUCTION-TEMPORARY PRECAST BARRIER | 11-07-19 |
| TEC-1   | _ TEMPORARY EROSION CONTROL DEVICES                                            | 11-16-17 |
| TEC-3   | TEMPORARY EROSION CONTROL DEVICES                                              | 11-03-94 |