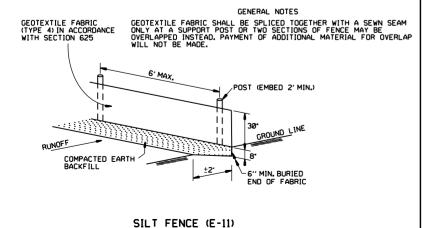

L NOT BE PAINTED, AND ALL SIGN POSTS SHALL BE PLUMB.

> GROUND LINE-DETAIL OF SPLICES 08-12-21 REVISED TRAFFIC CONTROL DEVICES AND NOTES 05-20-21 REVISED NOTE IO 2-27-20 REVISED TRAFFIC CONTROL DEVICES DETAILS II-07-I9 REVISED NOTE 9, ADDED NOTE II 7-25-19 REVISED TRAFFIC CONTROL DEVICES DETAILS 9-2-I5 REVISED NOTE 2 & REPLACED R2-5A WITH W3-5 IO-I5-09 ADDED REFERENCE TO MASH 4-03-97 ADDED (SP) TO W6-1& REVISED TRAFFIC CONTROL DEVICES NOTE IO-I8-96 ADDED R55-I 10-12-95 MOVED UPPER SPLICE

> > 6-8-95 REVISED SPLICE DETAIL, TEXT

8-I5-9I DRAWN AND PLACED IN USE

DATE

2-2-95 REVISED PER PART VI, MUTCD, SEPT. 3, 1993

ARKANSAS STATE HIGHWAY COMMISSION STANDARD TRAFFIC CONTROLS FOR HIGHWAY CONSTRUCTION STANDARD DRAWING

6-8-95









### SAND BAG DITCH CHECK (E-5)



ROCK DITCH CHECK (E-6)





DROP INLET SILT FENCE (E-7)



### GENERAL NOTES

1. STRAW BALES SHALL BE INSTALLED SO THAT THE BINDINGS ARE ORIENTED AROUND THE SIDES RATHER THAN ALONG THE TOPS AND BOTTOMS OF THE BALES. THE BALES SHALL BE A MINIMUM OF 30 INCHES IN LENGTH.

2. NO GAPS SHALL BE LEFT BETWEEN BALES.

3. BALED STRAW FILTER BARRIERS COMPLETED AND ACCEPTED WILL BE MEASURED BY THE BALE IN PLACE AS AUTHORIZED BY THE ENGINEER AND WILL BE PAID FOR AT THE CONTRACT UNIT PRICE BID PER BALE FOR BALED STRAW DITCH CHECKS.



BALED STRAW FILTER BARRIER (E-2)





### COMPOST FILTER SOCK DROP INLET PROTECTION (E-I3)

| 11-16-17 | ADDED FILTER SOCK E-3 AND E-13                             |             |                                   |
|----------|------------------------------------------------------------|--------