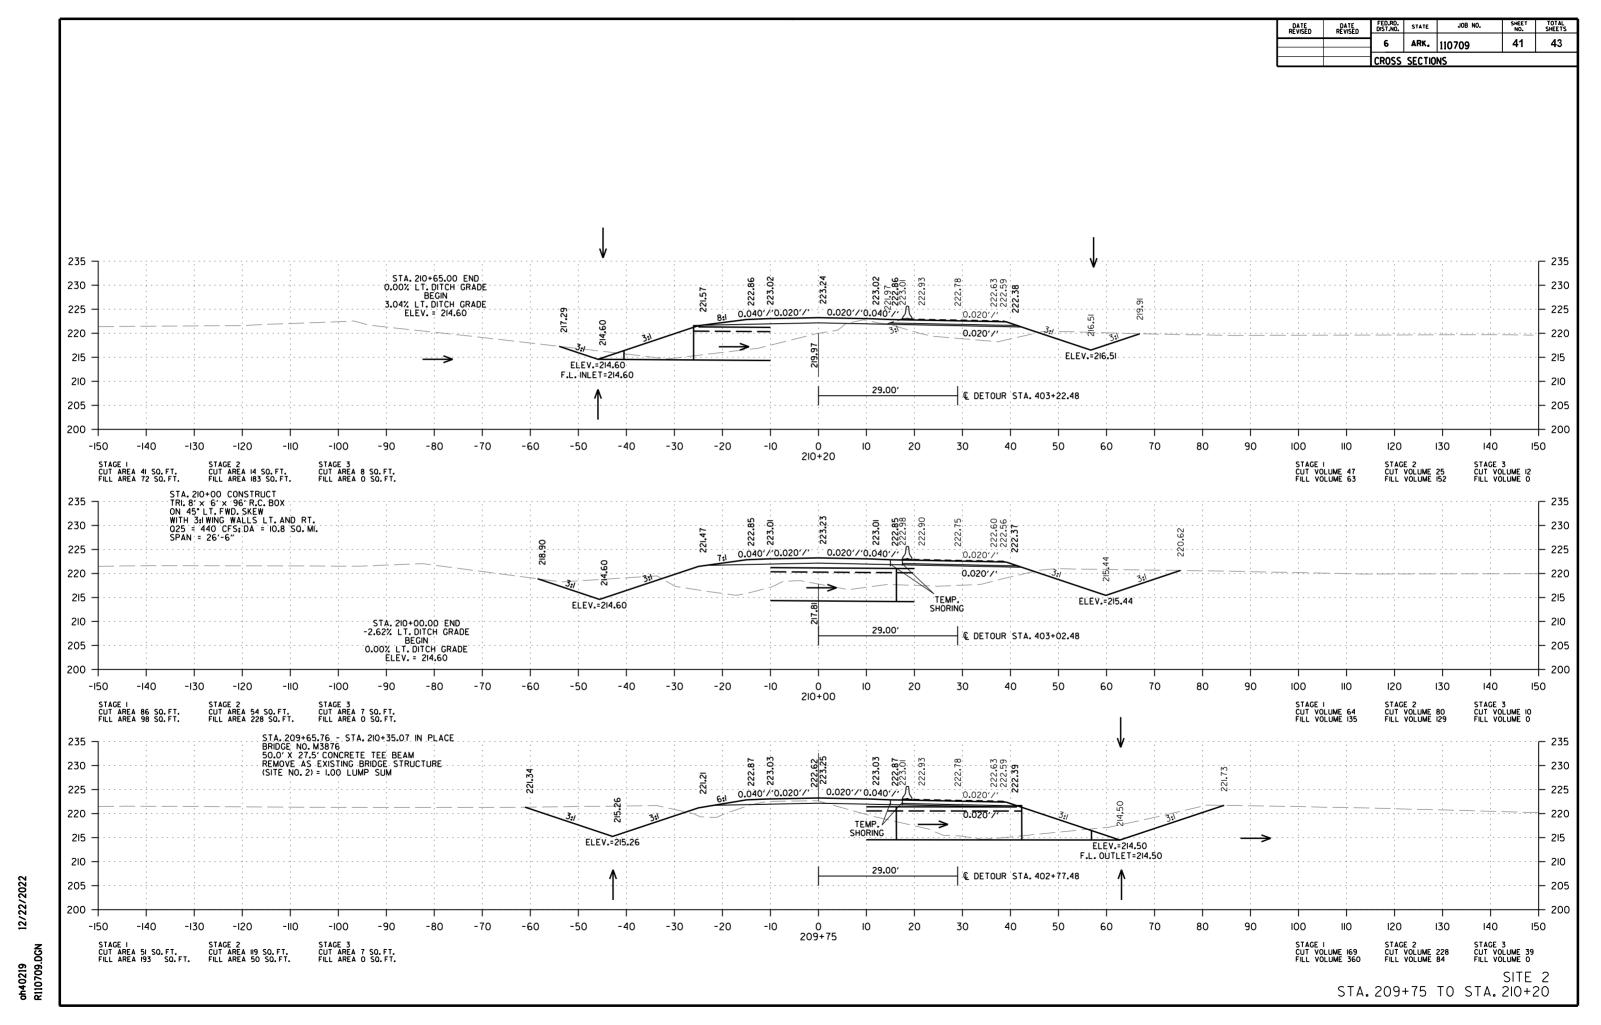

R-6-E | R-7-E

GROSS LENGTH OF PROJECT IIIO.76

" ROADWAY 1045.34
" BRIDGES 65.42
" PROJECT 1110.76

DISTRICT "io DISTRICT DISTRICT\_\_\_DISTRICT \_ DISTRICT\_6 DISTRICT ARK. HWY. DIST. NO. I DESIGN TRAFFIC DATA DESIGN YEAR \_\_\_\_\_2042 2022 ADT\_\_\_\_\_250 2042 ADT.....300 2042 DHV \_\_\_\_\_\_33
DIRECTIONAL DISTRIBUTION\_\_\_0.60 TRUCKS\_\_\_\_\_\_8% DESIGN SPEED.\_\_\_\_55 MPH **APPROVED** LOG MILE 8.37 ARKANSAS LICENSED **ENGINEER** N. 14276 TRUCTION