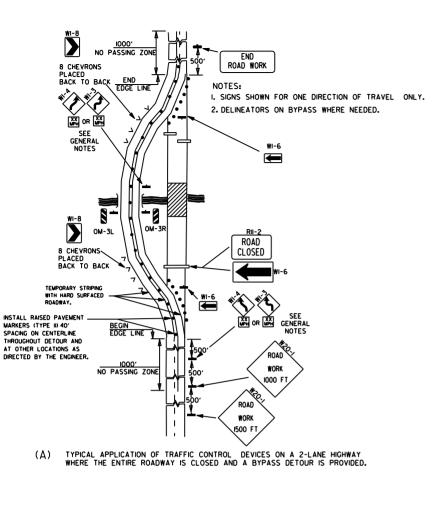

| DRWG.NO | . TITLE                                                                        | DATE     |
|---------|--------------------------------------------------------------------------------|----------|
| CDP-1   | CONCRETE DITCH PAVING                                                          | 12-08-16 |
| PBC-1   | PRECAST CONCRETE BOX CULVERTS                                                  | 01-28-15 |
| PM-1    | PAVEMENT MARKING DETAILS                                                       | 02-27-20 |
| PU-1    | _ DETAILS OF PIPE UNDERDRAIN                                                   | 12-08-16 |
| RCB-1   | _ REINFORCED CONCRETE BOX CULVERT DETAILS                                      | 07-26-12 |
| RCB-2   | _ EXCAVATION PAY LIMITS, BACKFILL, & SOLID SODDING FOR BOX CULVERTS            | 11-20-03 |
| SE-2    | _ TABLES AND METHOD OF SUPERELEVATION FOR TWO-WAY TRAFFIC                      | 11-07-19 |
| TC-1    | _ STANDARD TRAFFIC CONTROLS FOR HIGHWAY CONSTRUCTION                           | 11-07-19 |
| TC-2    | _ STANDARD TRAFFIC CONTROLS FOR HIGHWAY CONSTRUCTION                           | 05-20-21 |
| TC-3    | _ STANDARD TRAFFIC CONTROLS FOR HIGHWAY CONSTRUCTION                           | 08-12-21 |
| TC-4    | _ STANDARD TRAFFIC CONTROLS FOR HIGHWAY CONSTRUCTION-TEMPORARY PRECAST BARRIER | 11-07-19 |
| TC-5    | _ STANDARD TRAFFIC CONTROLS FOR HIGHWAY CONSTRUCTION-TEMPORARY PRECAST BARRIER | 11-07-19 |
| TEC-1   | _ TEMPORARY EROSION CONTROL DEVICES                                            | 11-16-17 |
| TEC-3   | TEMPORARY EROSION CONTROL DEVICES                                              | 11-03-94 |