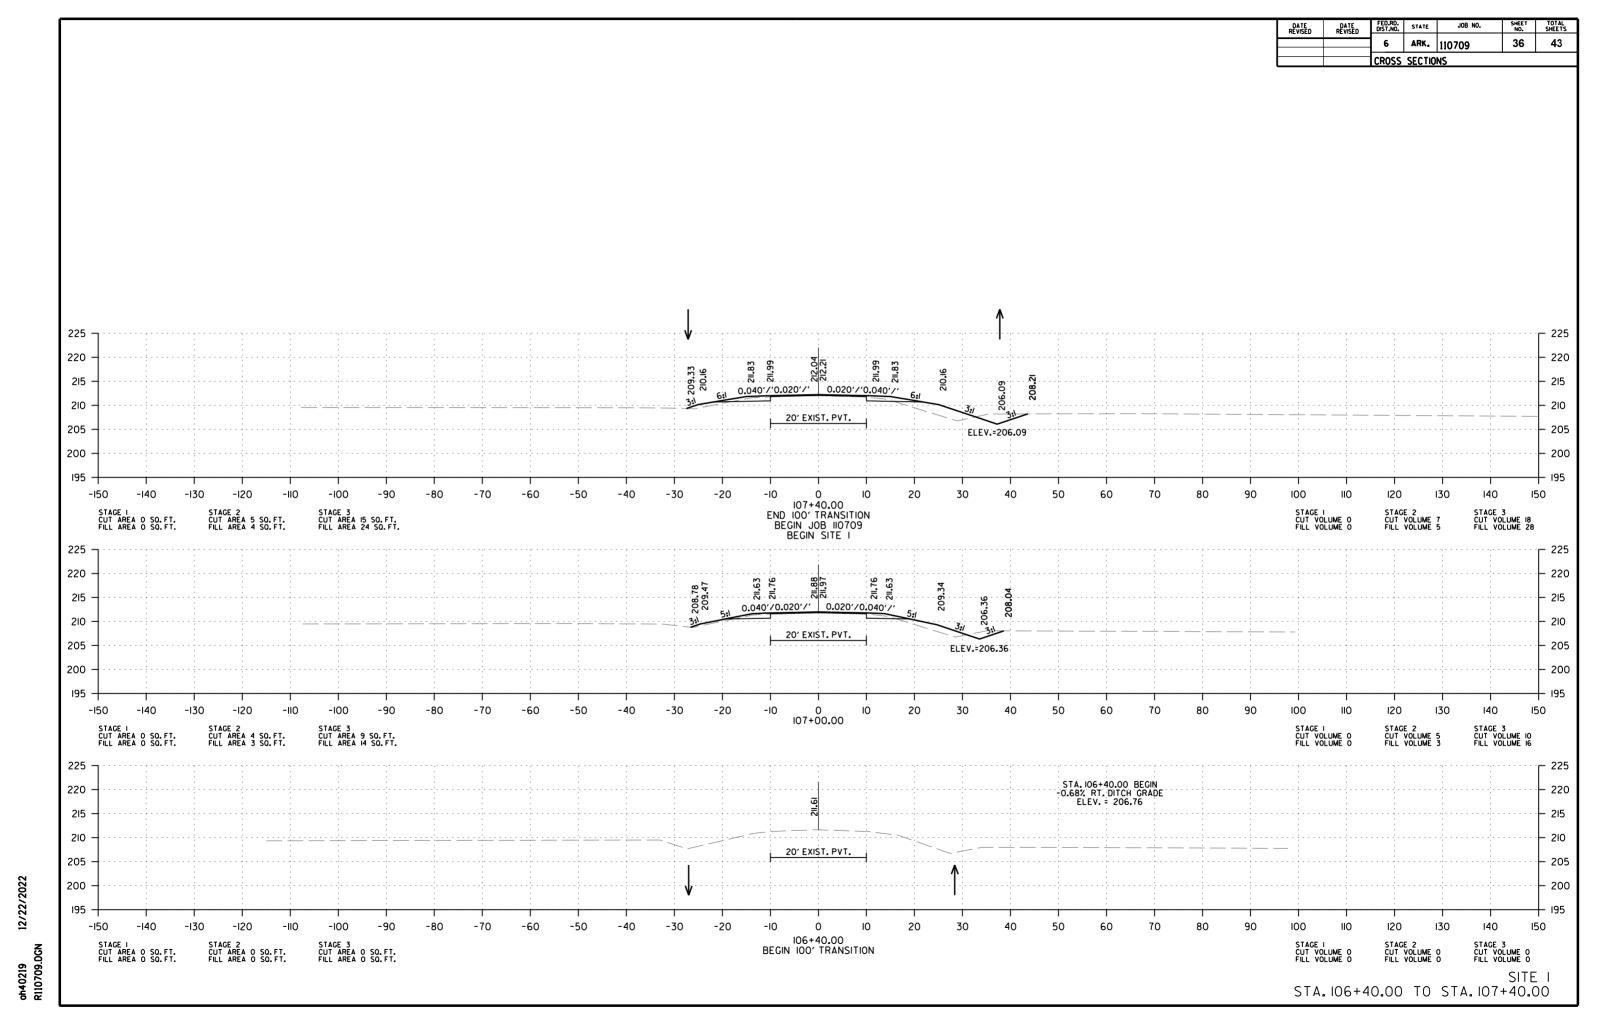

8

Ν

R-7-E | R-8-E

ARK. 110709

DITCH NO. 9 & CHATMAN BRANCH STRS. & APPRS. (S)

BEGIN SITE 1 LOG MILE 10.65

LATITUDE = N 35°18'25" LATITUDE = N 35°18'25" LONGITUDE = W 90°15'55" LONGITUDE = W 90°15'52"

END OF PROJECT