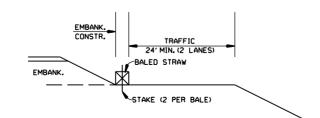

| DRWG.NO | . TITLE                                                                        | DATE     |
|---------|--------------------------------------------------------------------------------|----------|
| CDP-1   | CONCRETE DITCH PAVING                                                          | 12-08-16 |
| PBC-1   | PRECAST CONCRETE BOX CULVERTS                                                  | 01-28-15 |
| PM-1    | PAVEMENT MARKING DETAILS                                                       | 02-27-20 |
| PU-1    | _ DETAILS OF PIPE UNDERDRAIN                                                   | 12-08-16 |
| RCB-1   | _ REINFORCED CONCRETE BOX CULVERT DETAILS                                      | 07-26-12 |
| RCB-2   | _ EXCAVATION PAY LIMITS, BACKFILL, & SOLID SODDING FOR BOX CULVERTS            | 11-20-03 |
| SE-2    | _ TABLES AND METHOD OF SUPERELEVATION FOR TWO-WAY TRAFFIC                      | 11-07-19 |
| TC-1    | _ STANDARD TRAFFIC CONTROLS FOR HIGHWAY CONSTRUCTION                           | 11-07-19 |
| TC-2    | _ STANDARD TRAFFIC CONTROLS FOR HIGHWAY CONSTRUCTION                           | 05-20-21 |
| TC-3    | _ STANDARD TRAFFIC CONTROLS FOR HIGHWAY CONSTRUCTION                           | 08-12-21 |
| TC-4    | _ STANDARD TRAFFIC CONTROLS FOR HIGHWAY CONSTRUCTION-TEMPORARY PRECAST BARRIER | 11-07-19 |
| TC-5    | _ STANDARD TRAFFIC CONTROLS FOR HIGHWAY CONSTRUCTION-TEMPORARY PRECAST BARRIER | 11-07-19 |
| TEC-1   | _ TEMPORARY EROSION CONTROL DEVICES                                            | 11-16-17 |
| TEC-3   | TEMPORARY EROSION CONTROL DEVICES                                              | 11-03-94 |