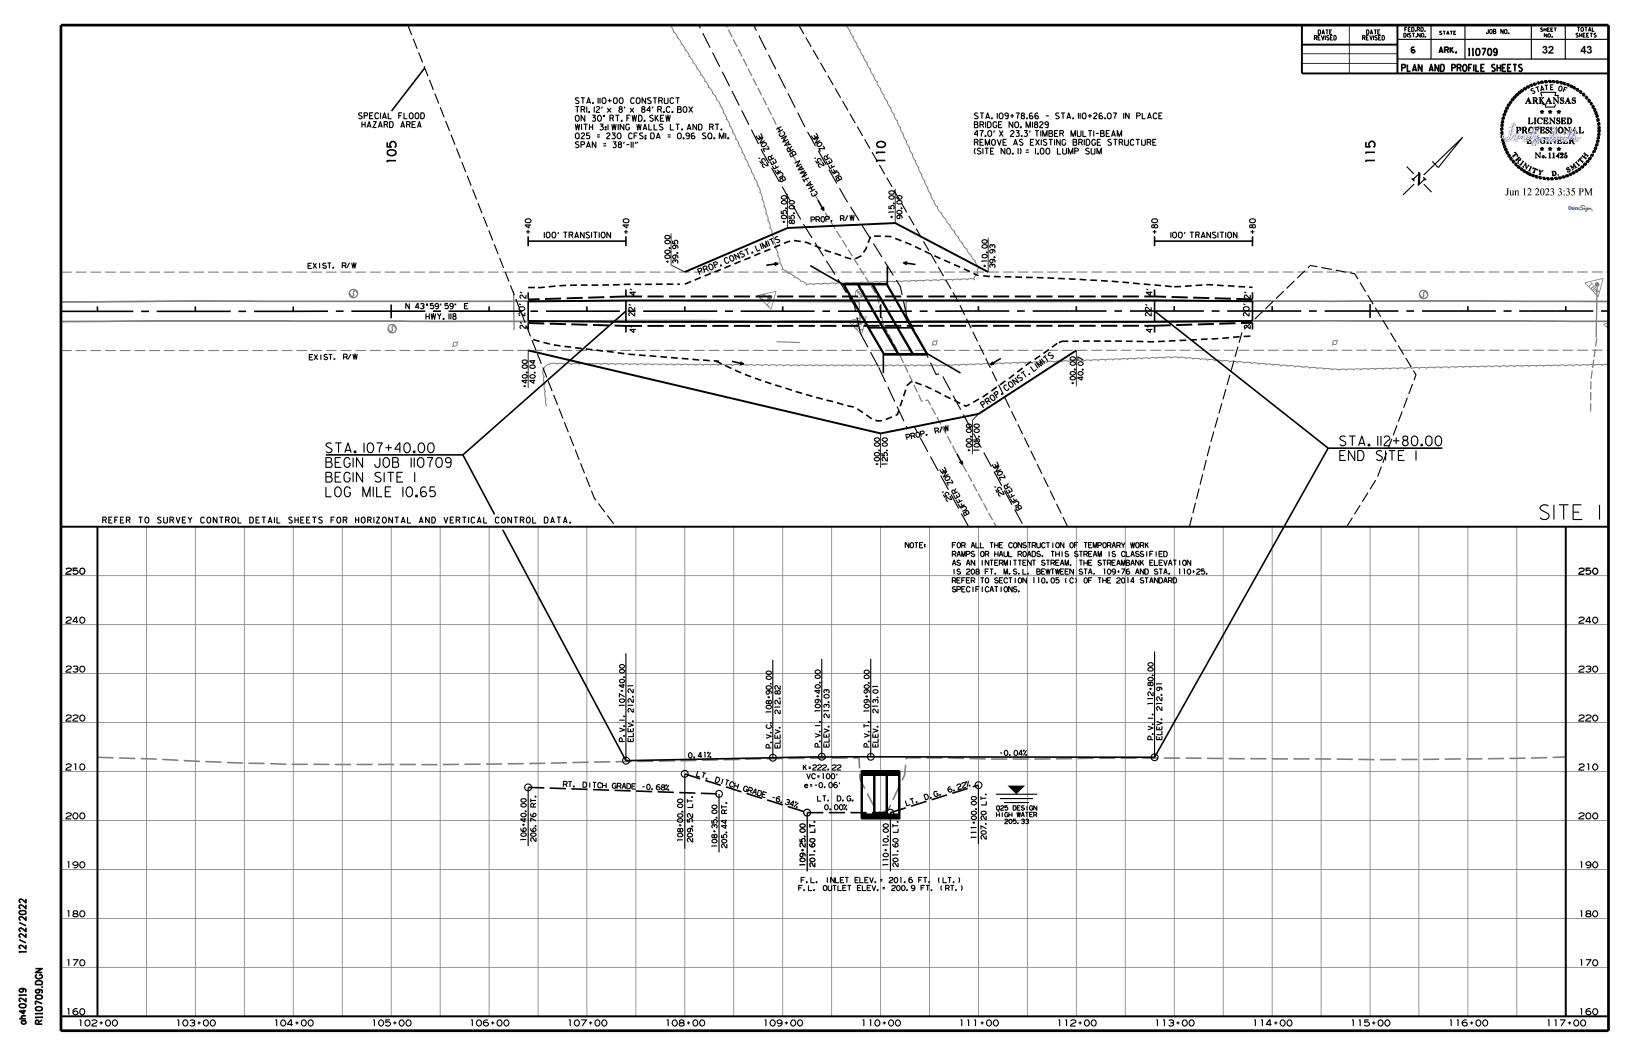

8

Ν

R-7-E | R-8-E

ARK. 110709

DITCH NO. 9 & CHATMAN BRANCH STRS. & APPRS. (S)

BEGIN SITE 1 LOG MILE 10.65

LATITUDE = N 35°18'25" LATITUDE = N 35°18'25" LONGITUDE = W 90°15'55" LONGITUDE = W 90°15'52"

END OF PROJECT