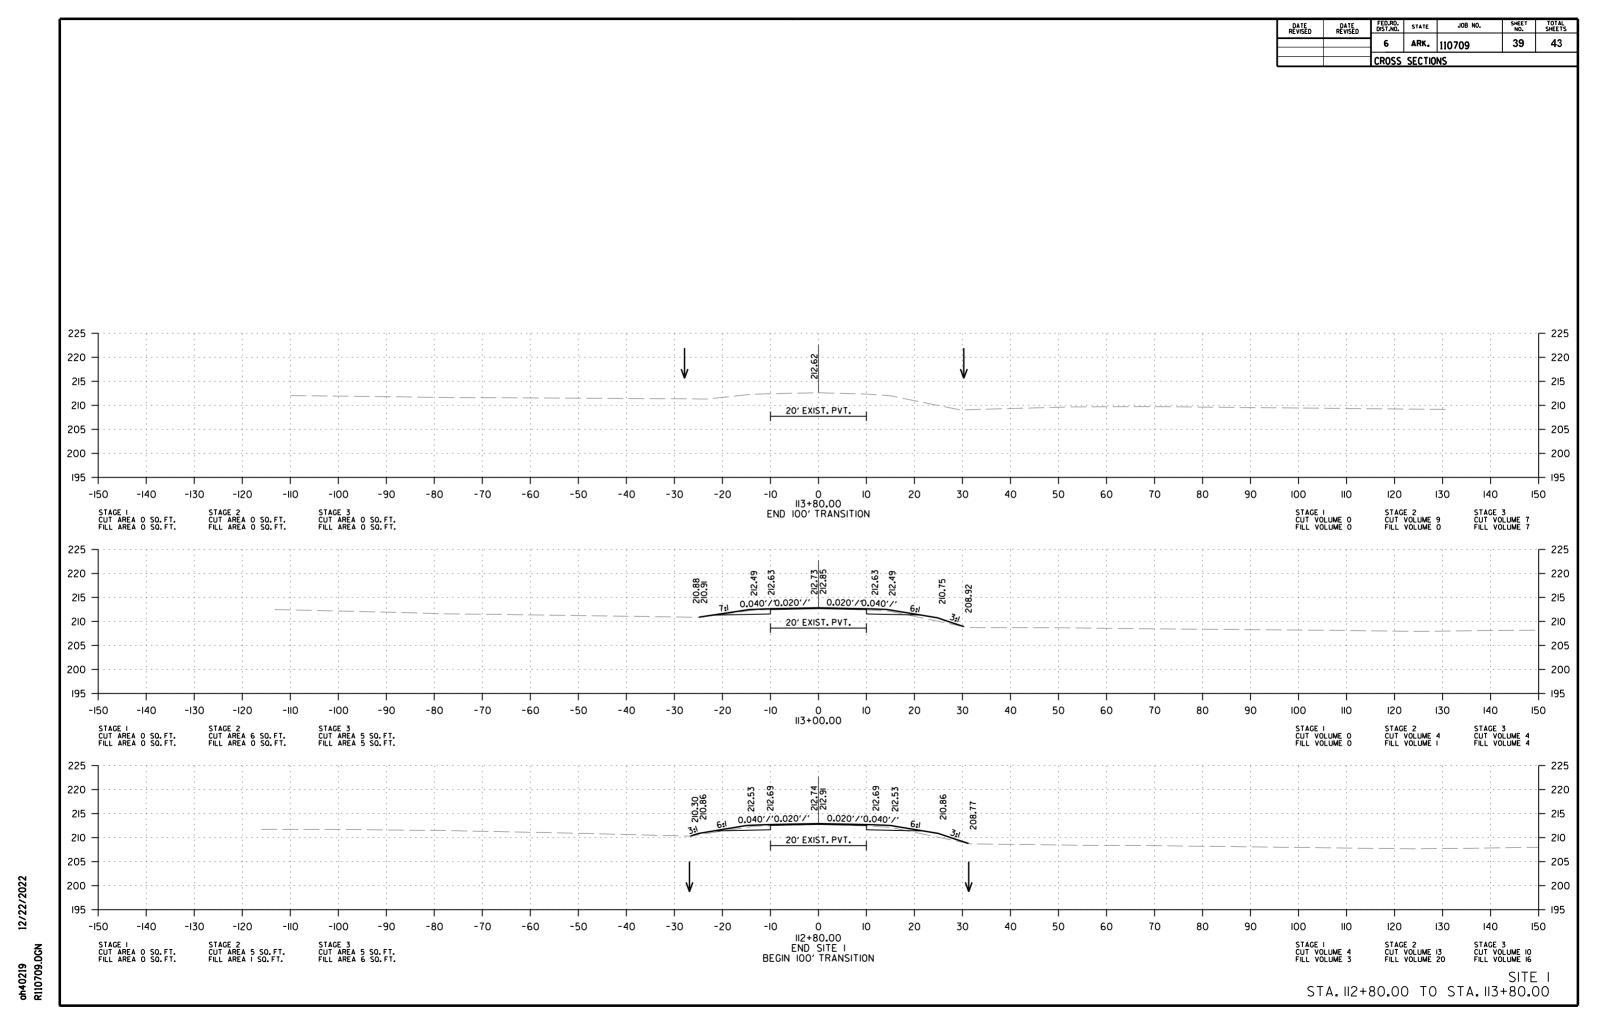

R-6-E | R-7-E

GROSS LENGTH OF PROJECT IIIO.76

" ROADWAY 1045.34
" BRIDGES 65.42
" PROJECT 1110.76

DISTRICT "io DISTRICT DISTRICT\_\_\_DISTRICT \_ DISTRICT\_6 DISTRICT ARK. HWY. DIST. NO. I DESIGN TRAFFIC DATA DESIGN YEAR \_\_\_\_\_2042 2022 ADT\_\_\_\_\_250 2042 ADT.....300 2042 DHV \_\_\_\_\_\_33
DIRECTIONAL DISTRIBUTION\_\_\_0.60 TRUCKS\_\_\_\_\_\_8% DESIGN SPEED.\_\_\_\_55 MPH **APPROVED** LOG MILE 8.37 ARKANSAS LICENSED **ENGINEER** N. 14276 TRUCTION