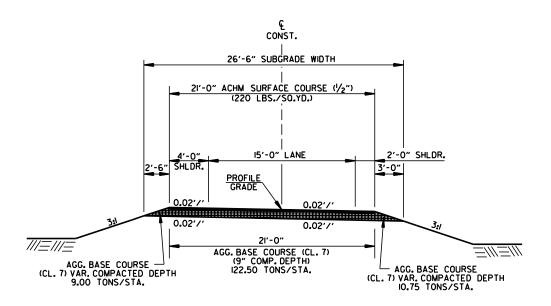

NOT MEET TOLERANCE INDICATED. PAYMENT WILL NOT BE MADE FOR MATERIAL PLACED IN EXCESS OF THE TOLERANCE INDICATED.

THE FINAL 2" OF SURFACE COURSE IS TO BE PLACED AFTER ALL OTHER COURSES HAVE BEEN LAID. LONGITUDINAL JOINTS SHALL BE AT LANE LINES.

WITH THE APPROVAL OF THE ENGINEER, THE CONTRACTOR WILL BE ALLOWED TO SUBSTITUTE, AT NO ADDITIONAL COST TO THE DEPARTMENT, THE FIRST LIFT OF ACHM SURFACE COURSE (1/2") IN LIEU OF AGGREGATE BASE COURSE ON THE SHOULDERS.

ASPHALT FOR LEVELING OF EXISTING PAVEMENT SHALL BE PLACED ONLY IF AND WHERE DIRECTED BY THE ENGINEER. CALCULATIONS FOR THE AMOUNT OF LEVELING AND LEVELING OPERATIONS SHALL BE PERFORMED BEFORE CONSTRUCTING NOTCH AND WIDENING. CALCULATIONS WILL NOT BE PAID FOR DIRECTLY BUT PAYMENT WILL BE CONSIDERED INCLUDED IN THE VARIOUS PAY ITEMS.



DETOUR - FULL DEPTH SECTION STA. 300+00.00 TO STA. 305+45.50 STA. 400+00.00 TO STA. 405+75.73 ARKANSAS

LICENSED

PROFESSIONAL

N. 11425

N. 1425

Jun 12 2023 3:32 PM

DocuSig

| DATE<br>REVISED | DATE<br>REVISED | FED.RD.<br>DIST.NO. | STATE | JOB NO. | SHEET<br>NO. | TOTAL<br>SHEETS |
|-----------------|-----------------|---------------------|-------|---------|--------------|-----------------|
|                 |                 | 6                   | ARK.  | 110709  | 5            | 43              |
|                 |                 | CDECIA              | DETA  | ı C     |              |                 |







101 4 9

57.5 4 38'-7" 8 39'-3" 6 38'-7" 14 49 4 38'-7" 4 39'-2" 4 38'-7" 9 76 5 7 196 9'-7" 4 12 228 9'-7"

38'-11" 9'-11"

 $\left\lceil \begin{matrix} L_{R} \\ F_{D} \