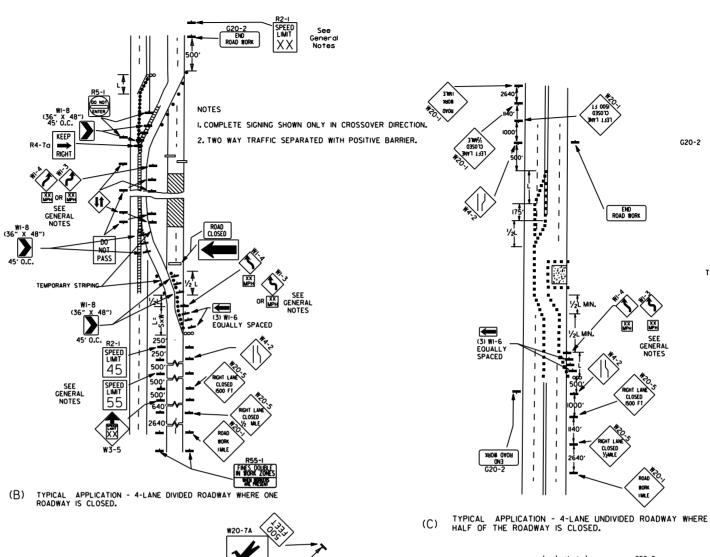

| DRWG.NO | . TITLE                                                                        | DATE     |
|---------|--------------------------------------------------------------------------------|----------|
| CDP-1   | CONCRETE DITCH PAVING                                                          | 12-08-16 |
| PBC-1   | PRECAST CONCRETE BOX CULVERTS                                                  | 01-28-15 |
| PM-1    | PAVEMENT MARKING DETAILS                                                       | 02-27-20 |
| PU-1    | _ DETAILS OF PIPE UNDERDRAIN                                                   | 12-08-16 |
| RCB-1   | _ REINFORCED CONCRETE BOX CULVERT DETAILS                                      | 07-26-12 |
| RCB-2   | _ EXCAVATION PAY LIMITS, BACKFILL, & SOLID SODDING FOR BOX CULVERTS            | 11-20-03 |
| SE-2    | _ TABLES AND METHOD OF SUPERELEVATION FOR TWO-WAY TRAFFIC                      | 11-07-19 |
| TC-1    | _ STANDARD TRAFFIC CONTROLS FOR HIGHWAY CONSTRUCTION                           | 11-07-19 |
| TC-2    | _ STANDARD TRAFFIC CONTROLS FOR HIGHWAY CONSTRUCTION                           | 05-20-21 |
| TC-3    | _ STANDARD TRAFFIC CONTROLS FOR HIGHWAY CONSTRUCTION                           | 08-12-21 |
| TC-4    | _ STANDARD TRAFFIC CONTROLS FOR HIGHWAY CONSTRUCTION-TEMPORARY PRECAST BARRIER | 11-07-19 |
| TC-5    | _ STANDARD TRAFFIC CONTROLS FOR HIGHWAY CONSTRUCTION-TEMPORARY PRECAST BARRIER | 11-07-19 |
| TEC-1   | _ TEMPORARY EROSION CONTROL DEVICES                                            | 11-16-17 |
| TEC-3   | TEMPORARY EROSION CONTROL DEVICES                                              | 11-03-94 |