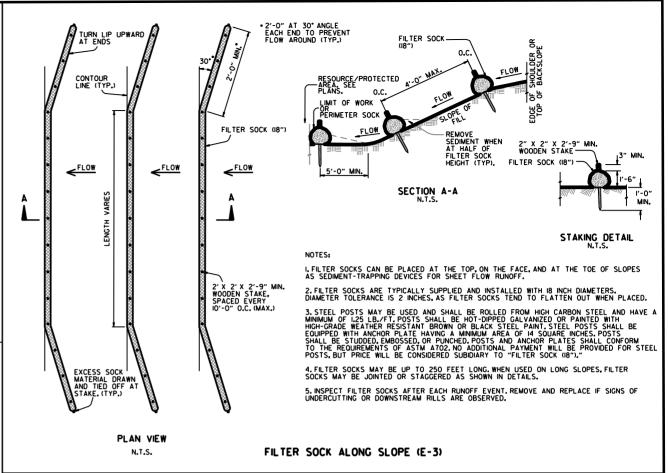

| DRWG.NO | . TITLE                                                                        | DATE     |
|---------|--------------------------------------------------------------------------------|----------|
| CDP-1   | CONCRETE DITCH PAVING                                                          | 12-08-16 |
| PBC-1   | PRECAST CONCRETE BOX CULVERTS                                                  | 01-28-15 |
| PM-1    | PAVEMENT MARKING DETAILS                                                       | 02-27-20 |
| PU-1    | _ DETAILS OF PIPE UNDERDRAIN                                                   | 12-08-16 |
| RCB-1   | _ REINFORCED CONCRETE BOX CULVERT DETAILS                                      | 07-26-12 |
| RCB-2   | _ EXCAVATION PAY LIMITS, BACKFILL, & SOLID SODDING FOR BOX CULVERTS            | 11-20-03 |
| SE-2    | _ TABLES AND METHOD OF SUPERELEVATION FOR TWO-WAY TRAFFIC                      | 11-07-19 |
| TC-1    | _ STANDARD TRAFFIC CONTROLS FOR HIGHWAY CONSTRUCTION                           | 11-07-19 |
| TC-2    | _ STANDARD TRAFFIC CONTROLS FOR HIGHWAY CONSTRUCTION                           | 05-20-21 |
| TC-3    | _ STANDARD TRAFFIC CONTROLS FOR HIGHWAY CONSTRUCTION                           | 08-12-21 |
| TC-4    | _ STANDARD TRAFFIC CONTROLS FOR HIGHWAY CONSTRUCTION-TEMPORARY PRECAST BARRIER | 11-07-19 |
| TC-5    | _ STANDARD TRAFFIC CONTROLS FOR HIGHWAY CONSTRUCTION-TEMPORARY PRECAST BARRIER | 11-07-19 |
| TEC-1   | _ TEMPORARY EROSION CONTROL DEVICES                                            | 11-16-17 |
| TEC-3   | TEMPORARY EROSION CONTROL DEVICES                                              | 11-03-94 |