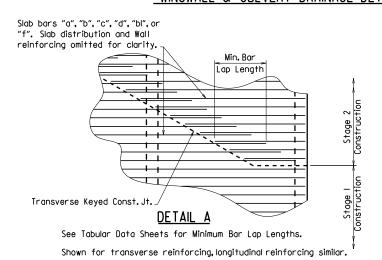

OPE SL

ΕT

OUTLI

37'-2"

37'-2"

4 1'-10" 0'-10"



# LONGITUDINAL SECTION LENGTH SCHEDULE FOR VARYING FILL DEPTHS OVER 10'

Lengths for Non-Skewed Boxes



## CULVERT DRAINAGE DETAIL FOR ROCK FILL

This detail shall be used when rock fill is specified for embankment construction.



# SKEWED TRANSVERSE JOINT DETAIL

This detail shall be used to construct a skewed transverse joint only for Multi-Barrel Culverts and only when required by the Maintenance of Traffic Plans, Otherwise, transverse joints should be made normal to the centerline of



For Details of Excavation and Pay Limits, see Standard Drawing RCB-2.

VERTICAL FABRIC ALTERNATE
(Shown for Culvert, Similar for Wingwall)

WRAPPED FABRIC ALTERNATE
(Shown for Wingwall, Similar for Culvert)

## WINGWALL & CULVERT DRAINAGE DETAIL



\*LL = Skewed End Section Length - See "Skewed End Section Details" Length LL varies with skew angle, overall box width and fill depth and may eliminate the need for some slope section lengths as shown ATE DATE PLANED PLANE PLANED FILMED F



# ARKAM 20 2022 8-58 AM LICENSED PROFESSION AL ENGINEER N. 9235

#### GENERAL NOTES:

CONSTRUCTION SPECIFICATIONS: Arkansas State Highway and Transportation Department Standard Specifications for Highway Construction (2014 edition) with applicable Supplemental Specifications and Special Provisions. Section and Subsection refer to the Standard Construction Specifications unless otherwise noted in the Plans.

DESIGN SPECIFICATIONS: AASHTO LRFD Bridge Design Specifications, Fifth Edition (2010) with 2010 interim revisions.

LIVE LOADING: HL-93

All con