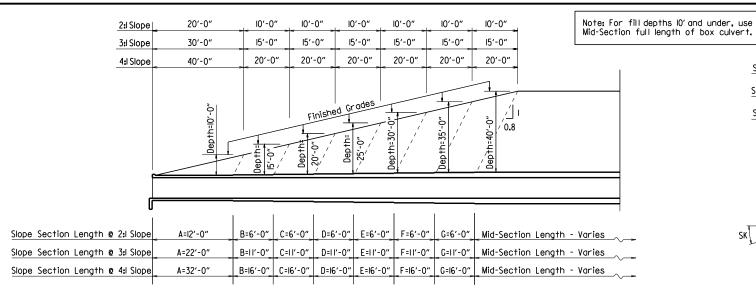

|
|                       |                               |
| _                     |                               |
|                       |                               |
|                       |                               |
| TO                    |                               |
| 10                    | TAL                           |
|                       |                               |

The required number of bars and lengths shown are for estimating purpose only. The actual number and length required shall be determined in field.

Unless otherwise noted, all dimensions are in inches.

SHEET 2 OF 2 DETAILS OF R.C. BOX CULVERT TRIPLE BARREL BOX CULVERT

SPECIAL DETAILS

Sta. 210+00



SECTION

OPE SL

ΕT

OUTLI

37'-2"

37'-2"

4 1'-10" 0'-10"



# LONGITUDINAL SECTION LENGTH SCHEDULE FOR VARYING FILL DEPTHS OVER 10'

Lengths for Non-Skewed Boxes



## CULVERT DRAINAGE DETAIL FOR ROCK FILL

This detail shall be used when rock fill is specified for embankment construction.



# SKEWED TRANSVERSE JOINT DETAIL

This detail shall be used to construct a skewed transverse joint only for Multi-Barrel Culverts and only when required by the Maintenance of Traffic Plans, Otherwise, transverse joints should be made normal to the centerline of



For Details of Excavation and Pay Limits, see Standard Drawing RCB-2.

VERTICAL FABRIC ALTERNATE
(Shown for Culvert, Similar for Wingwall)

WRAPPED FABRIC ALTERNATE
(Shown for Wingwall, Similar for Culvert)

## WINGWALL & CULVERT DRAINAGE DETAIL



\*LL = Skewed End Section Length - See "Skewed End