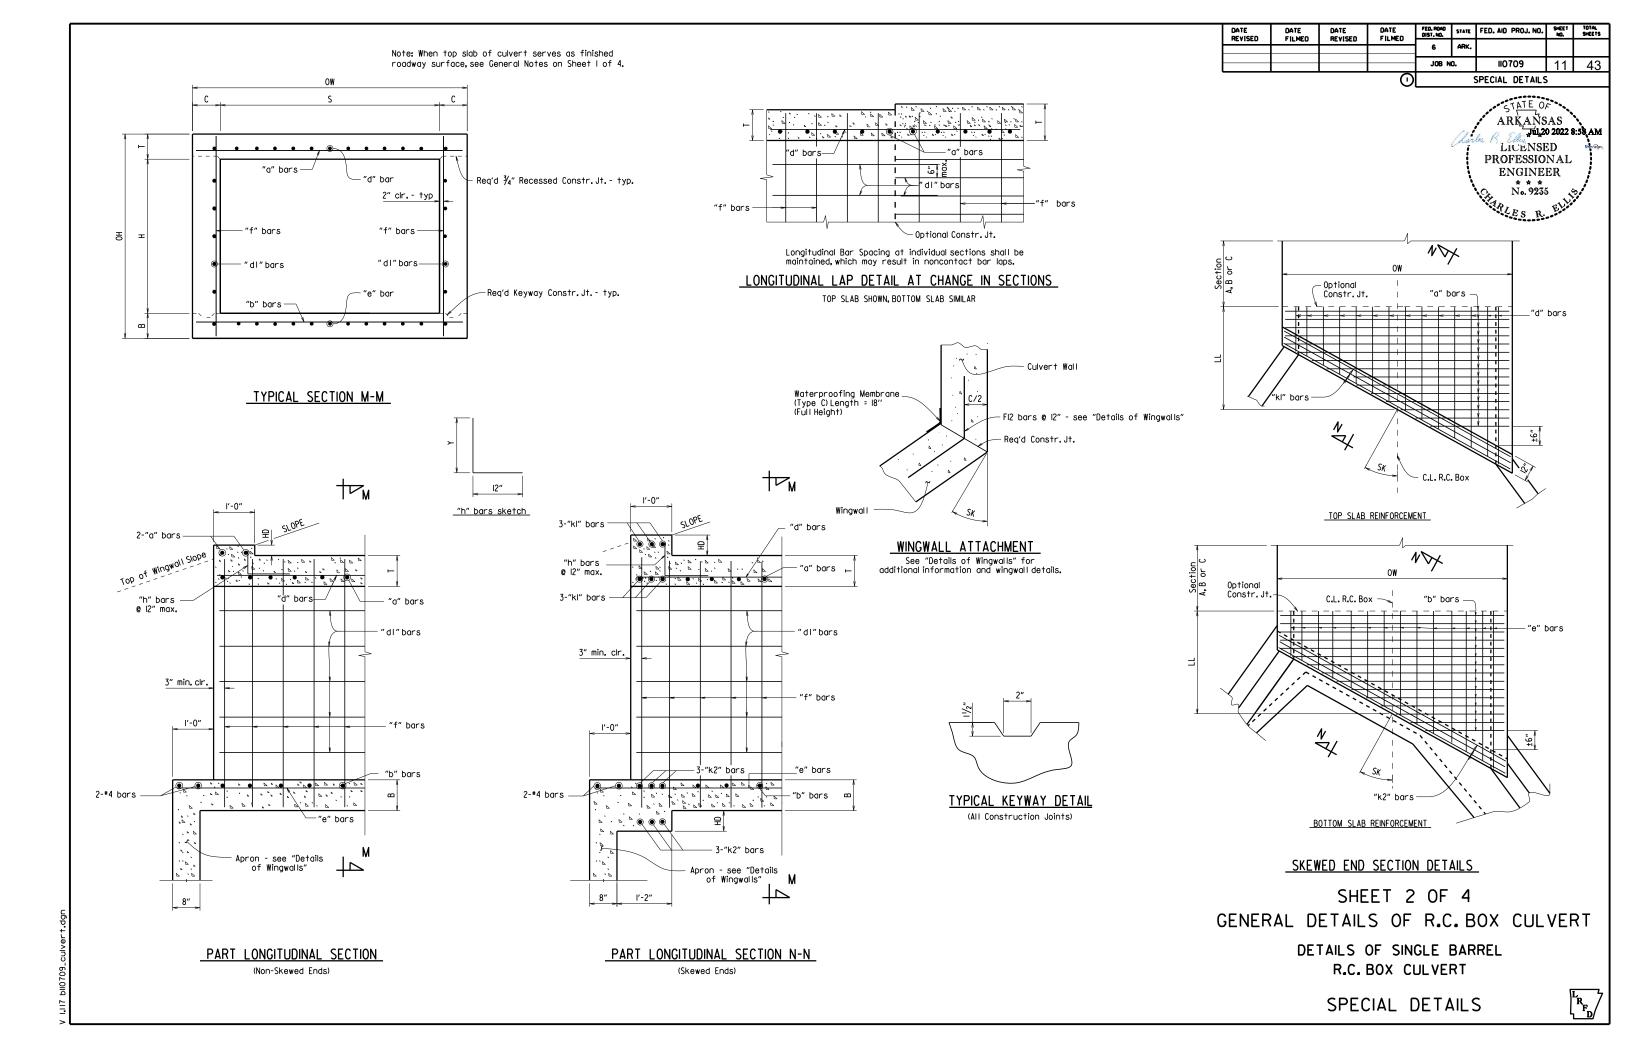

d Bridge Roadway Surface Finish. Curing and finishing shall not be paid for directly, but shall be considered incidental to the item 'Class S Concrete-Roadway'. Class 1 Protective Surface Treatment shall be applied to the roadway surface and this work shall be paid for under the unit price bid for "Class 1 Protective Surface Treatment".

When precast reinforced concrete box culverts are substituted for cast in place box culverts, they shall be manufactured according to ASTM C 1577 and meet the requirements of Section 607. When the top slab of the box culvert serves as the finished roadway surface, a precast reinforced concrete box culvert substitution is not allowed.

SHEET I OF 4
GENERAL DETAILS OF R.C. BOX CULVERT

GENERAL NOTES & LONGITUDINAL SECTION LENGTH SCHEDULE

SPECIAL DETAILS













12/22/2022



12/22/2022

ah40219 R110709.DGN

ALL STAGES
MAINTENANCE OF TRAFFIC DETAILS



| DATE<br>REVISED | DATE<br>REVISED | FED.RD.<br>DIST.NO. | STATE | JOB NO.       | SHEET<br>NO. | TOTAL<br>SHEETS |
|-----------------|-----------------|---------------------|-------|---------------|--------------|-----------------|
|                 |                 | 6                   | ARK.  | 110709        | 18           | 43              |
|                 |                 | MAINTE              | NANCE | OF TRAFFIC DE | TAILS        |                 |

SINIE OF ARKANSAS LICENSED PROFESSIONAL ENGINEER No. 11425

Jun 12 2023 3:33 PM

- -



SITES | & 2 STAGE 3 CONSTRUCTION

PERMANENT PAVEMENT MARKINGS

SITE I:
REFLECTORIZED PAINT PAVEMENT MARKING WHITE (6") = 1480 LIN.FT.
REFLECT