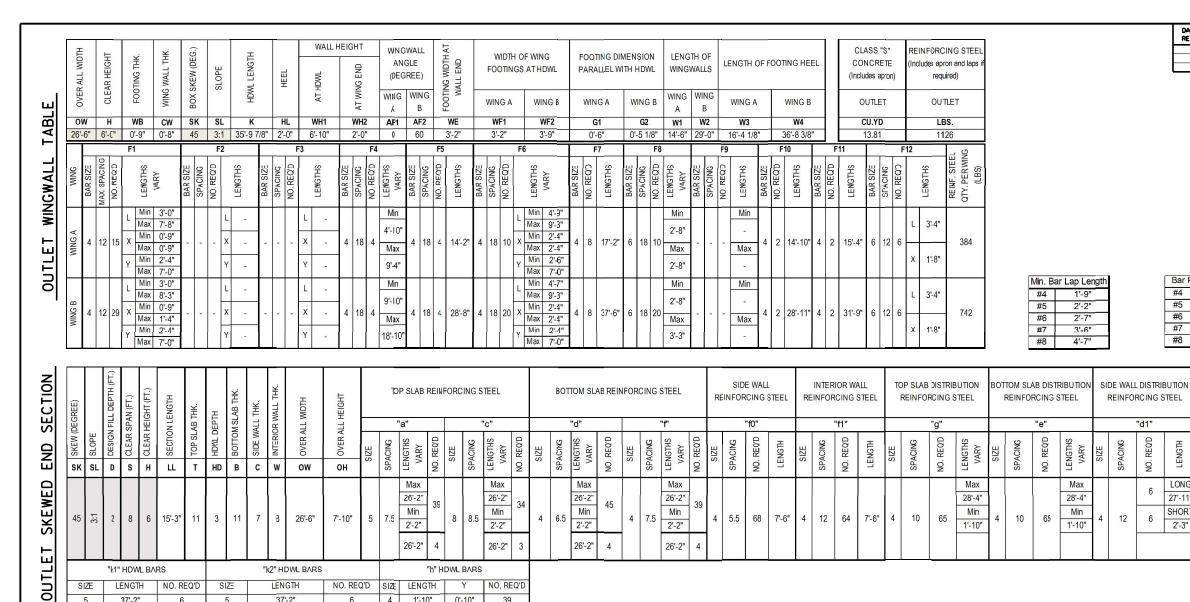

|
|                       |                               |

The required number of bars and lengths shown are for estimating purpose only. The actual number and length required shall be determined in field.

Unless otherwise noted, all dimensions are in inches.

SHEET 2 OF 2 DETAILS OF R.C. BOX CULVERT TRIPLE BARREL BOX CULVERT

SPECIAL DETAILS

Sta. 110+00



STATE FED. AID PROJ. NO. SHEET TOTAL

7 | 43

110709

SPECIAL DETAILS

LICENSED PROFESSIONAL

**ENGINEER** 

\* \* \* No. 9235

HY

ARKANSAS

\_\_ DATE: 11/09/2021

SECTION(S)

OPE SL

ΕT

OUTLI



4 10

65 4

55.5 4 26-2" 8 26-9" 8 26-9" 8 26-2" 17 46 4 26-2" 4 26-9" 4 26-2" 17 46 4 5.5 284 7-6" 4 12 260 7-6"

26'-6" 7'-10"

 $\begin{bmatrix} L_{R_{\overline{F_D}}} \end{bmatrix}$ 

SPECIAL DETAILS

154.25

19985

4 12 24



| TE<br>VISED | DATE<br>FILMED | DATE<br>REVISED | DATE<br>FILMED | FEO. ROAD<br>DIST. NO. | STATE | FED. AID PROJ. NO. | SHEET<br>NO.  | TOTAL<br>SHEETS |
|-------------|----------------|-----------------|----------------|------------------------|-------|--------------------|---------------|-----------------|
| VISED       | FILMED         | NETISED         | 1 ILMED        | -                      | ARK.  |                    |               |                 |
|             |                |                 |                | 6                      | HIN.  |                    |               |                 |
|             |                |                 |                | 100 1                  | _     | 110.700            | $\overline{}$ | 40              |
|             |