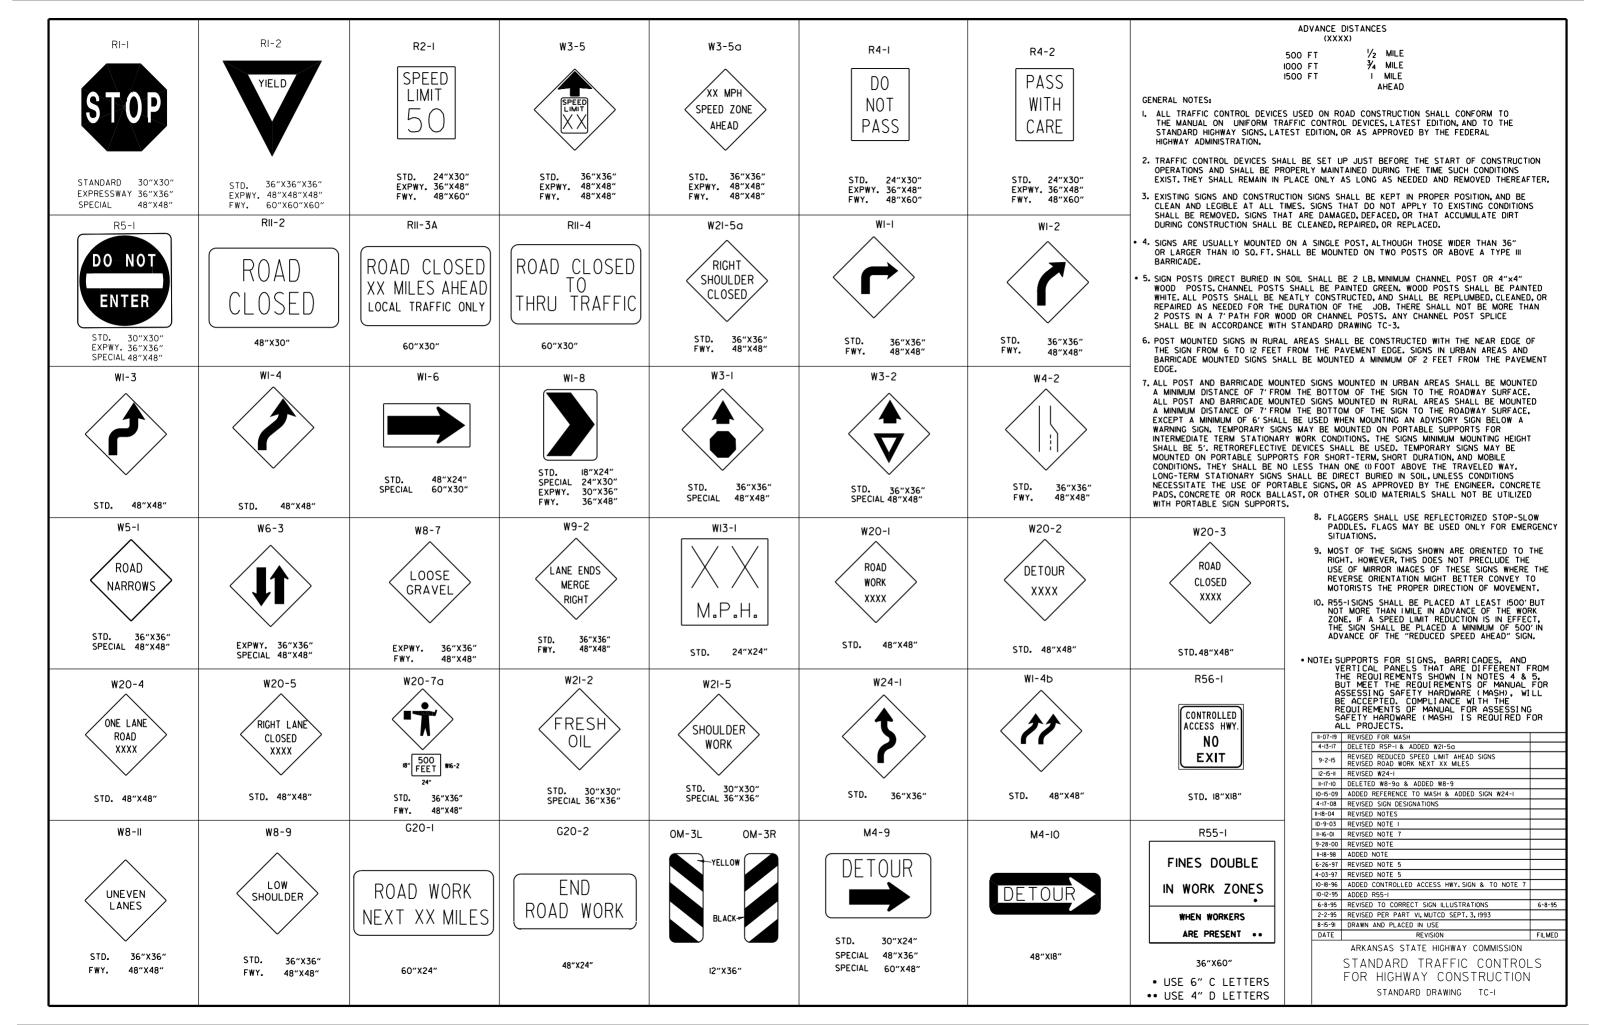

| DRWG.NO | . TITLE                                                                        | DATE     |
|---------|--------------------------------------------------------------------------------|----------|
| CDP-1   | CONCRETE DITCH PAVING                                                          | 12-08-16 |
| PBC-1   | PRECAST CONCRETE BOX CULVERTS                                                  | 01-28-15 |
| PM-1    | PAVEMENT MARKING DETAILS                                                       | 02-27-20 |
| PU-1    | _ DETAILS OF PIPE UNDERDRAIN                                                   | 12-08-16 |
| RCB-1   | _ REINFORCED CONCRETE BOX CULVERT DETAILS                                      | 07-26-12 |
| RCB-2   | _ EXCAVATION PAY LIMITS, BACKFILL, & SOLID SODDING FOR BOX CULVERTS            | 11-20-03 |
| SE-2    | _ TABLES AND METHOD OF SUPERELEVATION FOR TWO-WAY TRAFFIC                      | 11-07-19 |
| TC-1    | _ STANDARD TRAFFIC CONTROLS FOR HIGHWAY CONSTRUCTION                           | 11-07-19 |
| TC-2    | _ STANDARD TRAFFIC CONTROLS FOR HIGHWAY CONSTRUCTION                           | 05-20-21 |
| TC-3    | _ STANDARD TRAFFIC CONTROLS FOR HIGHWAY CONSTRUCTION                           | 08-12-21 |
| TC-4    | _ STANDARD TRAFFIC CONTROLS FOR HIGHWAY CONSTRUCTION-TEMPORARY PRECAST BARRIER | 11-07-19 |
| TC-5    | _ STANDARD TRAFFIC CONTROLS FOR HIGHWAY CONSTRUCTION-TEMPORARY PRECAST BARRIER | 11-07-19 |
| TEC-1   | _ TEMPORARY EROSION CONTROL DEVICES                                            | 11-16-17 |
| TEC-3   | TEMPORARY EROSION CONTROL DEVICES                                              | 11-03-94 |