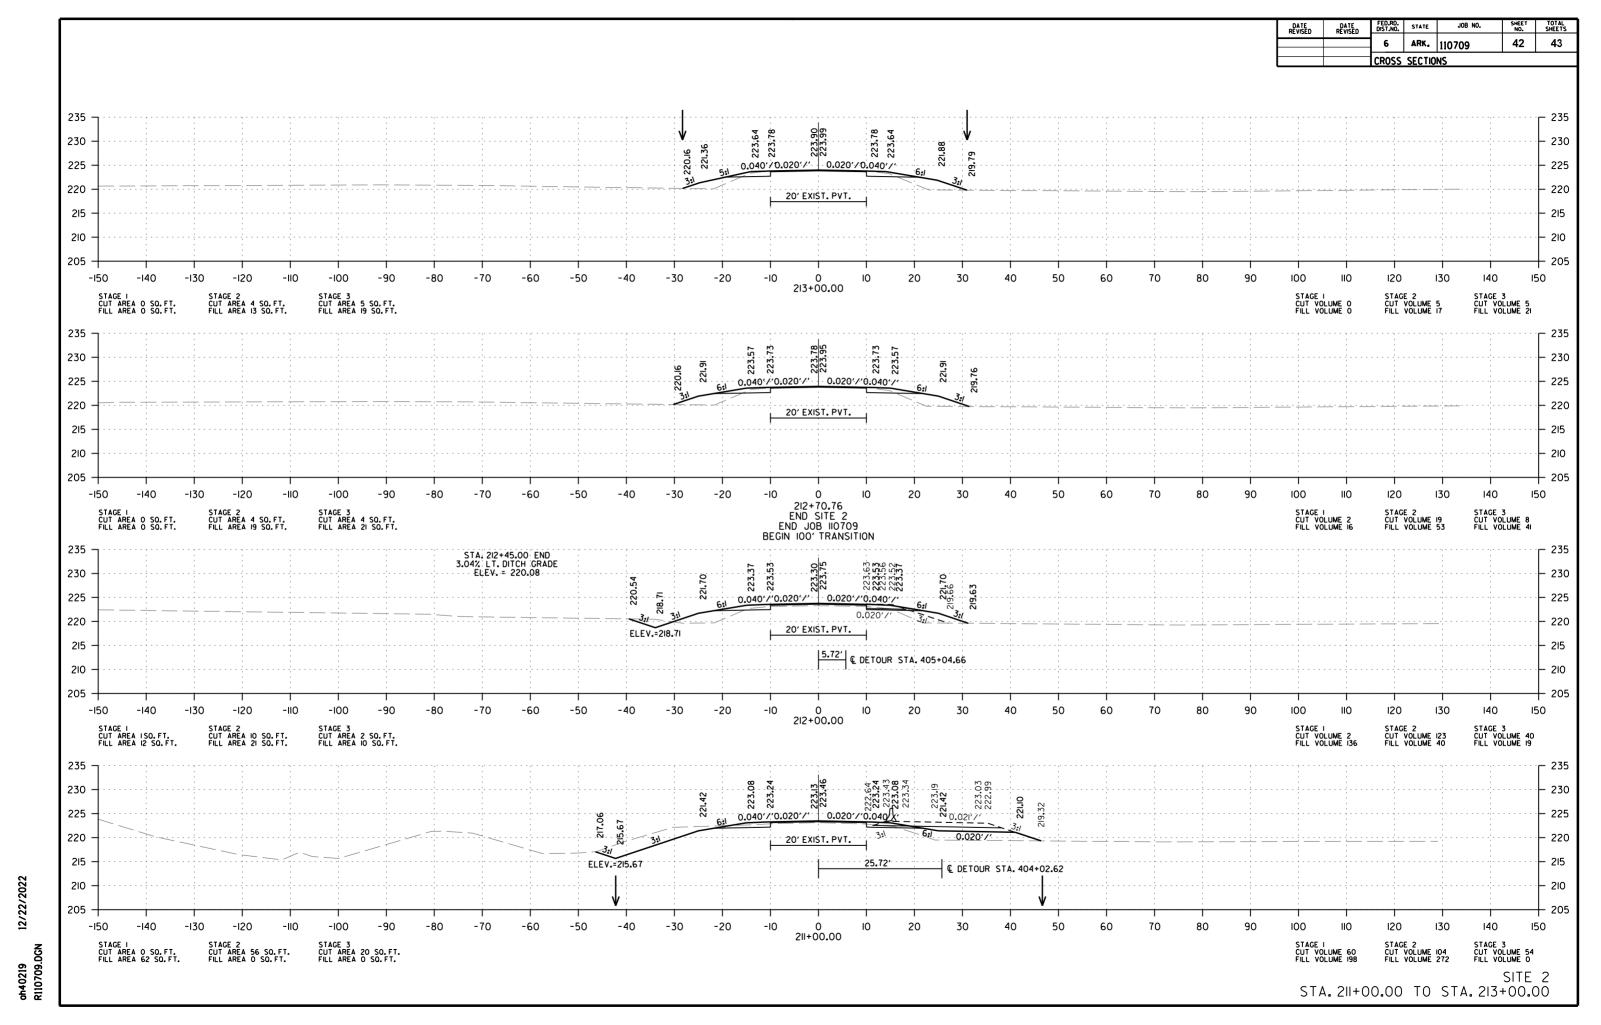

R-6-E | R-7-E

GROSS LENGTH OF PROJECT IIIO.76

" ROADWAY 1045.34
" BRIDGES 65.42
" PROJECT 1110.76

DISTRICT "io DISTRICT DISTRICT\_\_\_DISTRICT \_ DISTRICT\_6 DISTRICT ARK. HWY. DIST. NO. I DESIGN TRAFFIC DATA DESIGN YEAR \_\_\_\_\_2042 2022 ADT\_\_\_\_\_250 2042 ADT.....300 2042 DHV \_\_\_\_\_\_33
DIRECTIONAL DISTRIBUTION\_\_\_0.60 TRUCKS\_\_\_\_\_\_8% DESIGN SPEED.\_\_\_\_55 MPH **APPROVED** LOG MILE 8.37 ARKANSAS LICENSED **ENGINEER** N. 14276 TRUCTION