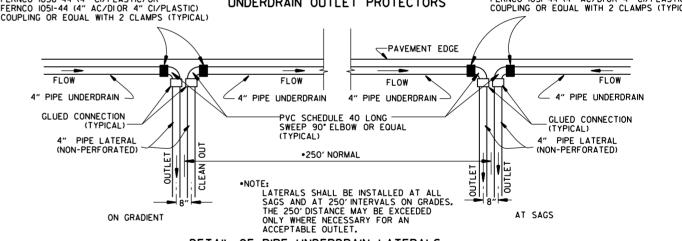

| DRWG.NO | . TITLE                                                                        | DATE     |
|---------|--------------------------------------------------------------------------------|----------|
| CDP-1   | CONCRETE DITCH PAVING                                                          | 12-08-16 |
| PBC-1   | PRECAST CONCRETE BOX CULVERTS                                                  | 01-28-15 |
| PM-1    | PAVEMENT MARKING DETAILS                                                       | 02-27-20 |
| PU-1    | _ DETAILS OF PIPE UNDERDRAIN                                                   | 12-08-16 |
| RCB-1   | _ REINFORCED CONCRETE BOX CULVERT DETAILS                                      | 07-26-12 |
| RCB-2   | _ EXCAVATION PAY LIMITS, BACKFILL, & SOLID SODDING FOR BOX CULVERTS            | 11-20-03 |
| SE-2    | _ TABLES AND METHOD OF SUPERELEVATION FOR TWO-WAY TRAFFIC                      | 11-07-19 |
| TC-1    | _ STANDARD TRAFFIC CONTROLS FOR HIGHWAY CONSTRUCTION                           | 11-07-19 |
| TC-2    | _ STANDARD TRAFFIC CONTROLS FOR HIGHWAY CONSTRUCTION                           | 05-20-21 |
| TC-3    | _ STANDARD TRAFFIC CONTROLS FOR HIGHWAY CONSTRUCTION                           | 08-12-21 |
| TC-4    | _ STANDARD TRAFFIC CONTROLS FOR HIGHWAY CONSTRUCTION-TEMPORARY PRECAST BARRIER | 11-07-19 |
| TC-5    | _ STANDARD TRAFFIC CONTROLS FOR HIGHWAY CONSTRUCTION-TEMPORARY PRECAST BARRIER | 11-07-19 |
| TEC-1   | _ TEMPORARY EROSION CONTROL DEVICES                                            | 11-16-17 |
| TEC-3   | TEMPORARY EROSION CONTROL DEVICES                                              | 11-03-94 |