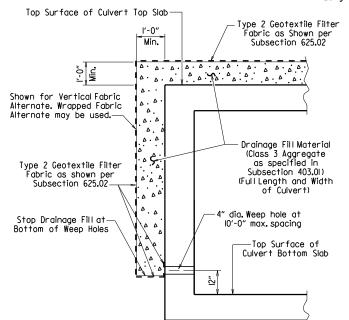

|                               |
|                       |                               |
|                       |                               |
| TO                    |                               |
| 10                    | TAL                           |
|                       |                               |

The required number of bars and lengths shown are for estimating purpose only. The actual number and length required shall be determined in field.

Unless otherwise noted, all dimensions are in inches.

SHEET 2 OF 2 DETAILS OF R.C. BOX CULVERT TRIPLE BARREL BOX CULVERT

SPECIAL DETAILS

Sta. 210+00



SECTION

OPE SL

ΕT

OUTLI

37'-2"

37'-2"

4 1'-10" 0'-10"



# LONGITUDINAL SECTION LENGTH SCHEDULE FOR VARYING FILL DEPTHS OVER 10'

Lengths for Non-Skewed Boxes



## CULVERT DRAINAGE DETAIL FOR ROCK FILL

This detail shall be used when rock fill is specified for embankment construction.



# SKEWED TRANSVERSE JOINT DETAIL

This detail shall be used to construct a skewed transverse joint only for Multi-Barrel Culverts and only when required by the Maintenance of Traffic Plans, Otherwise, transverse joints should be made normal to the centerline of



For Details of Excavation and Pay Limits, see Standard Drawing RCB-2.

VERTICAL FABRIC ALTERNATE
(Shown for Culvert, Similar for Wingwall)

WRAPPED FABRIC ALTERNATE
(Shown for Wingwall, Similar for Culvert)

## WINGWALL & CULVERT DRAINAGE DETAIL



\*LL = Skewed End Section Length - See "Skewed End Section Details" Length LL varies with skew angle, overall box width and fill depth and may eliminate the