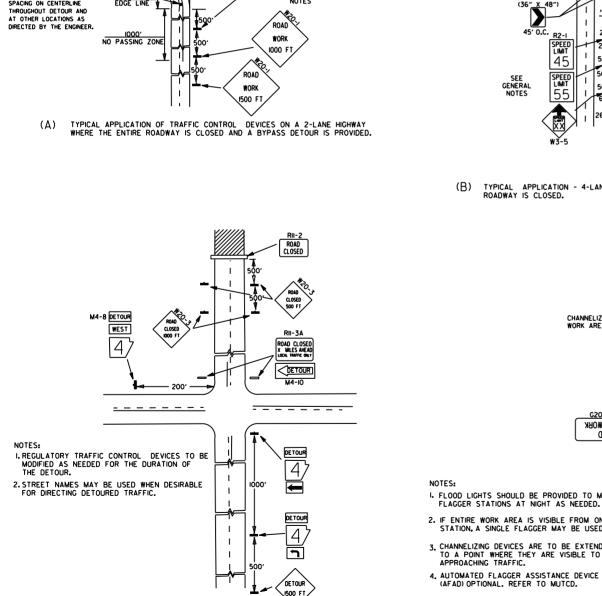

| DRWG.NO | . TITLE                                                                        | DATE     |
|---------|--------------------------------------------------------------------------------|----------|
| CDP-1   | CONCRETE DITCH PAVING                                                          | 12-08-16 |
| PBC-1   | PRECAST CONCRETE BOX CULVERTS                                                  | 01-28-15 |
| PM-1    | PAVEMENT MARKING DETAILS                                                       | 02-27-20 |
| PU-1    | _ DETAILS OF PIPE UNDERDRAIN                                                   | 12-08-16 |
| RCB-1   | _ REINFORCED CONCRETE BOX CULVERT DETAILS                                      | 07-26-12 |
| RCB-2   | _ EXCAVATION PAY LIMITS, BACKFILL, & SOLID SODDING FOR BOX CULVERTS            | 11-20-03 |
| SE-2    | _ TABLES AND METHOD OF SUPERELEVATION FOR TWO-WAY TRAFFIC                      | 11-07-19 |
| TC-1    | _ STANDARD TRAFFIC CONTROLS FOR HIGHWAY CONSTRUCTION                           | 11-07-19 |
| TC-2    | _ STANDARD TRAFFIC CONTROLS FOR HIGHWAY CONSTRUCTION                           | 05-20-21 |
| TC-3    | _ STANDARD TRAFFIC CONTROLS FOR HIGHWAY CONSTRUCTION                           | 08-12-21 |
| TC-4    | _ STANDARD TRAFFIC CONTROLS FOR HIGHWAY CONSTRUCTION-TEMPORARY PRECAST BARRIER | 11-07-19 |
| TC-5    | _ STANDARD TRAFFIC CONTROLS FOR HIGHWAY CONSTRUCTION-TEMPORARY PRECAST BARRIER | 11-07-19 |
| TEC-1   | _ TEMPORARY EROSION CONTROL DEVICES                                            | 11-16-17 |
| TEC-3   | TEMPORARY EROSION CONTROL DEVICES                                              | 11-03-94 |