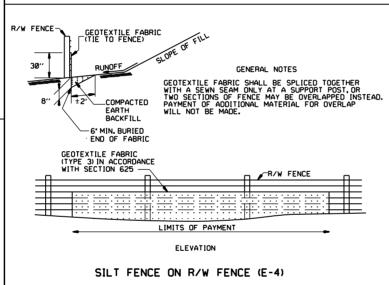

| DRWG.NO | . TITLE                                                                        | DATE     |
|---------|--------------------------------------------------------------------------------|----------|
| CDP-1   | CONCRETE DITCH PAVING                                                          | 12-08-16 |
| PBC-1   | PRECAST CONCRETE BOX CULVERTS                                                  | 01-28-15 |
| PM-1    | PAVEMENT MARKING DETAILS                                                       | 02-27-20 |
| PU-1    | _ DETAILS OF PIPE UNDERDRAIN                                                   | 12-08-16 |
| RCB-1   | _ REINFORCED CONCRETE BOX CULVERT DETAILS                                      | 07-26-12 |
| RCB-2   | _ EXCAVATION PAY LIMITS, BACKFILL, & SOLID SODDING FOR BOX CULVERTS            | 11-20-03 |
| SE-2    | _ TABLES AND METHOD OF SUPERELEVATION FOR TWO-WAY TRAFFIC                      | 11-07-19 |
| TC-1    | _ STANDARD TRAFFIC CONTROLS FOR HIGHWAY CONSTRUCTION                           | 11-07-19 |
| TC-2    | _ STANDARD TRAFFIC CONTROLS FOR HIGHWAY CONSTRUCTION                           | 05-20-21 |
| TC-3    | _ STANDARD TRAFFIC CONTROLS FOR HIGHWAY CONSTRUCTION                           | 08-12-21 |
| TC-4    | _ STANDARD TRAFFIC CONTROLS FOR HIGHWAY CONSTRUCTION-TEMPORARY PRECAST BARRIER | 11-07-19 |
| TC-5    | _ STANDARD TRAFFIC CONTROLS FOR HIGHWAY CONSTRUCTION-TEMPORARY PRECAST BARRIER | 11-07-19 |
| TEC-1   | _ TEMPORARY EROSION CONTROL DEVICES                                            | 11-16-17 |
| TEC-3   | TEMPORARY EROSION CONTROL DEVICES                                              | 11-03-94 |