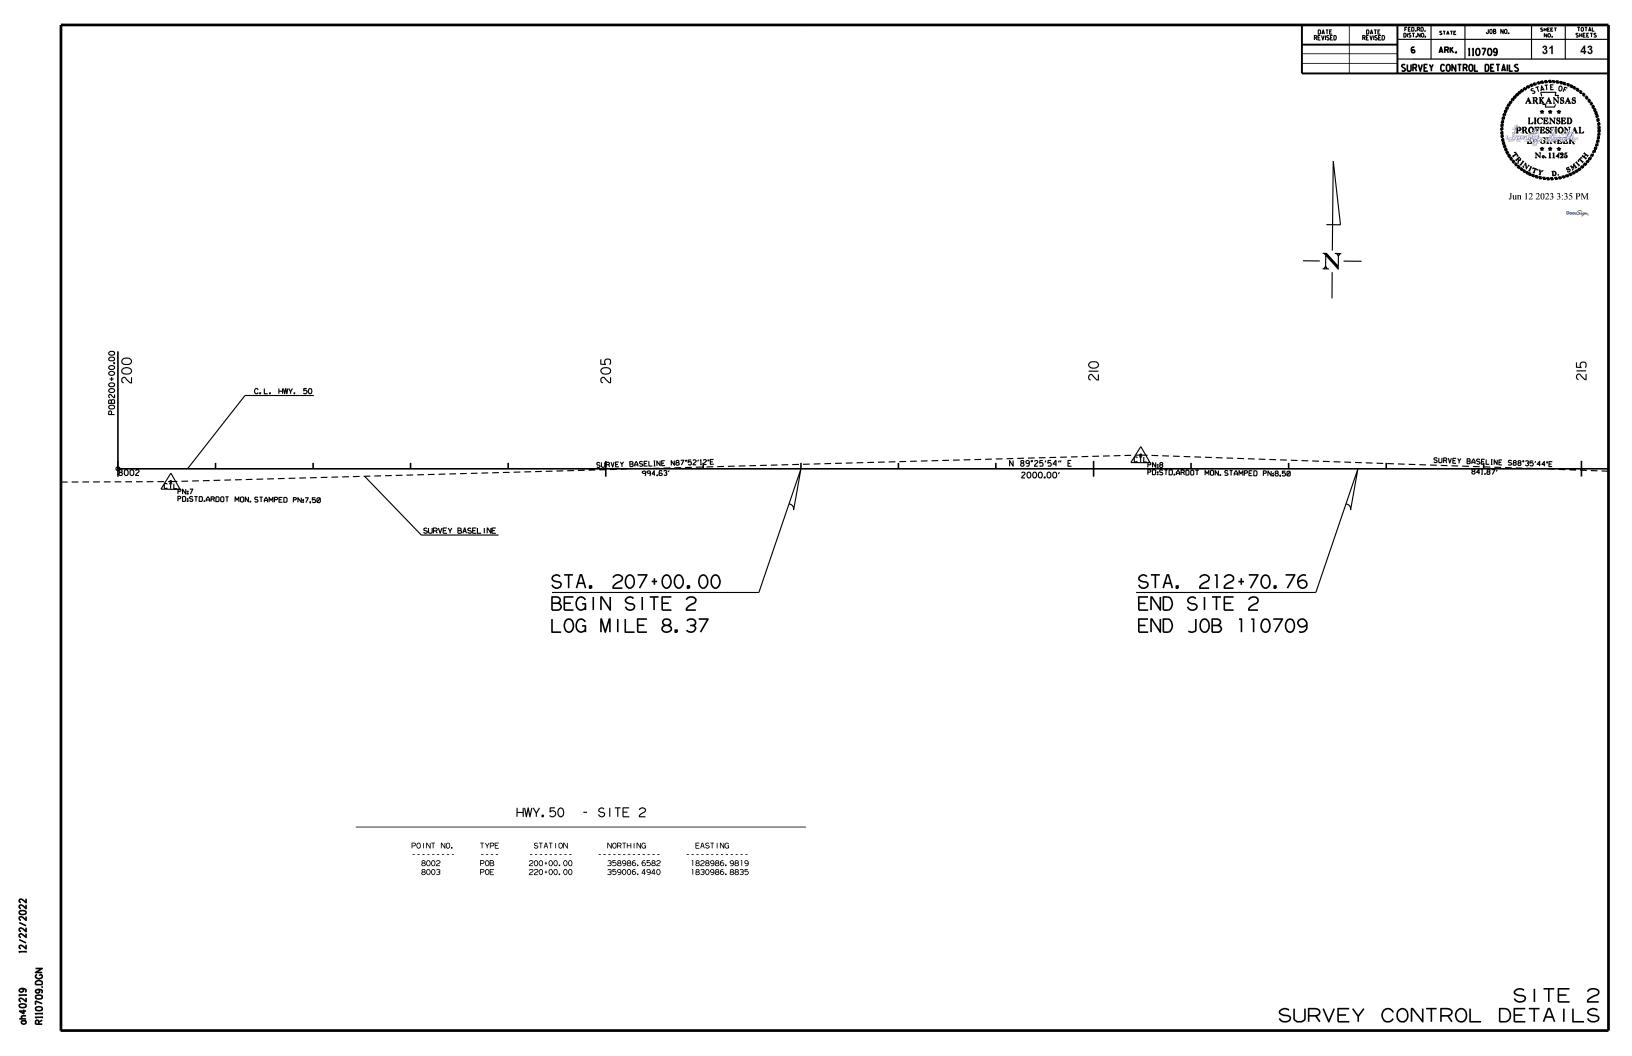

R-6-E | R-7-E

GROSS LENGTH OF PROJECT IIIO.76

" ROADWAY 1045.34
" BRIDGES 65.42
" PROJECT 1110.76

DISTRICT "io DISTRICT DISTRICT\_\_\_DISTRICT \_ DISTRICT\_6 DISTRICT ARK. HWY. DIST. NO. I DESIGN TRAFFIC DATA DESIGN YEAR \_\_\_\_\_2042 2022 ADT\_\_\_\_\_250 2042 ADT.....300 2042 DHV \_\_\_\_\_\_33
DIRECTIONAL DISTRIBUTION\_\_\_0.60 TRUCKS\_\_\_\_\_\_8% DESIGN SPEED.\_\_\_\_55 MPH **APPROVED** LOG MILE 8.37 ARKANSAS LICENSED **ENGINEER** N. 14276 TRUCTION

8

Ν

R-7-E | R-8-E

ARK. 110709

DITCH NO. 9 & CHATMAN BRANCH STRS. & APPRS. (S)

BEGIN SITE 1 LOG MILE 10.65

LATITUDE = N 35°18'25" LATITUDE = N 35°18'25" LONGITUDE = W 90°15'55" LONGITUDE = W 90°15'52"

END OF PROJECT