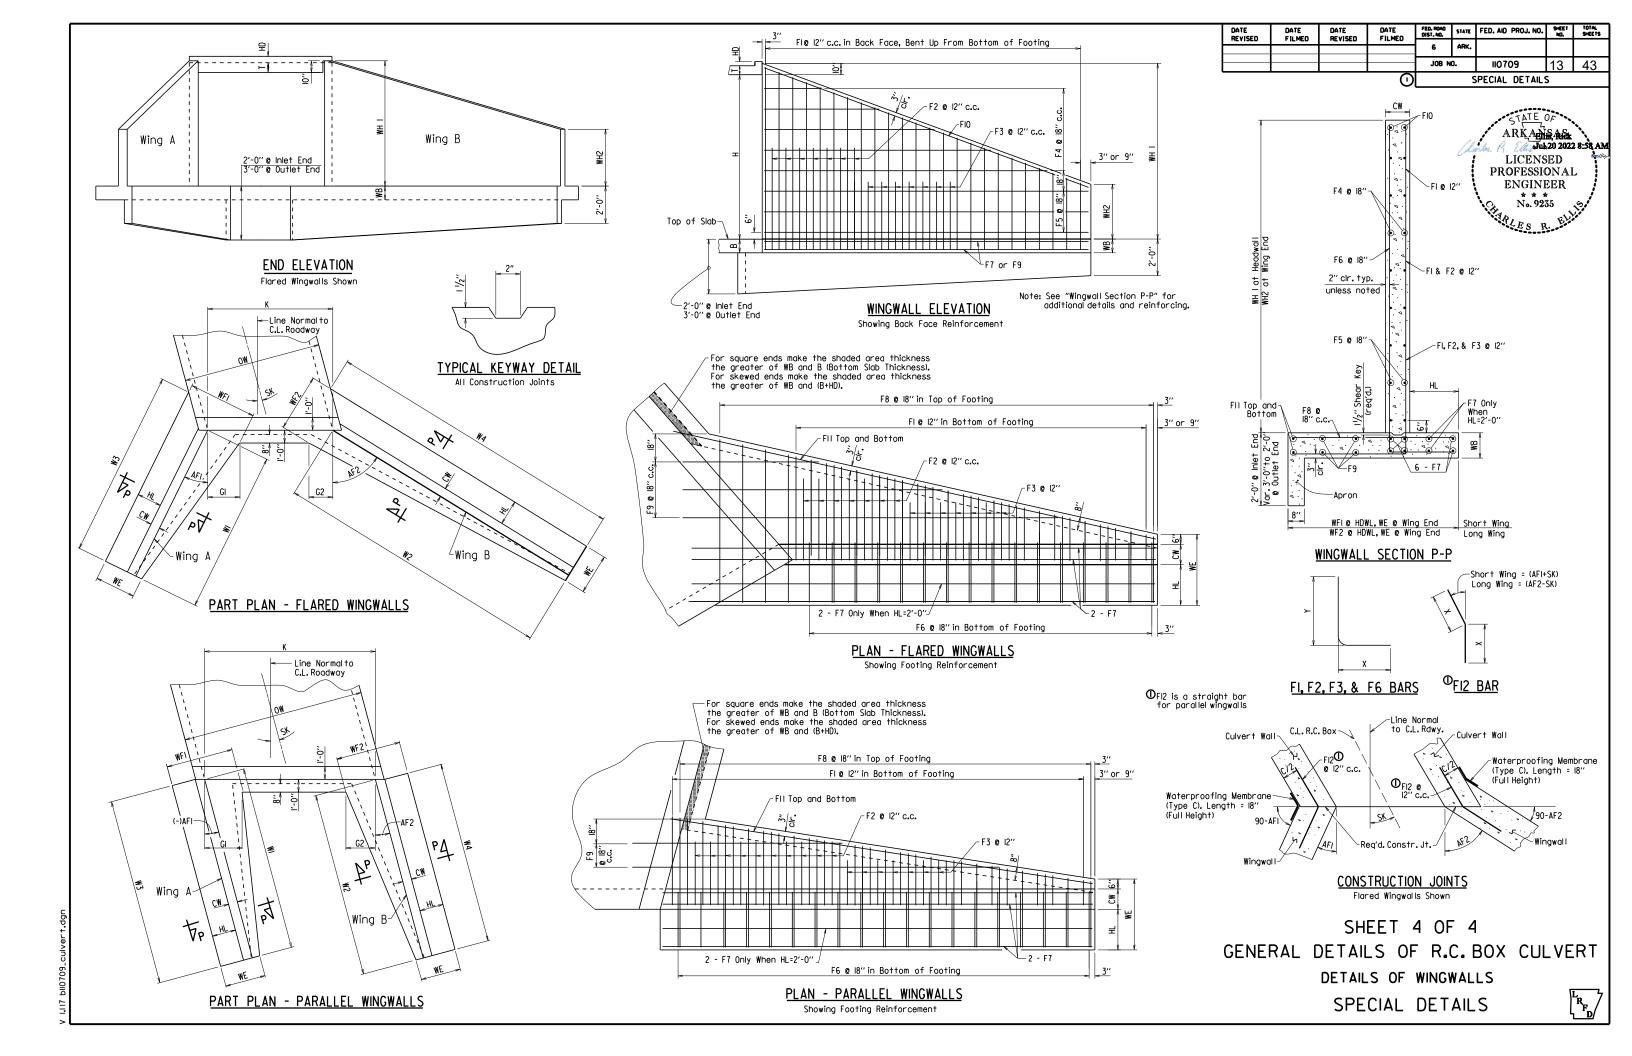

# **ROADWAY STANDARD DRAWINGS**

| SHEET NO.                     | TITLE                                                                                        |
|-------------------------------|----------------------------------------------------------------------------------------------|
| 1<br>2<br>3                   | TITLE SHEET INDEX OF SHEETS AND STANDARD DRAWINGS GOVERNING SPECIFICATIONS AND GENERAL NOTES |
| 4<br>5 - 13<br>14 - 15        | TYPICAL SECTIONS OF IMPROVEMENTSPECIAL DETAILS TEMPORARY EROSION CONTROL DETAILS             |
| 16 - 24<br>25                 | MAINTENANCE OF TRAFFIC DETAILS PERMANENT PAVEMENT MARKING DETAILS                            |
| 26 - 28<br>29                 | QUANTITIES SUMMARY OF QUANTITIES AND REVISIONS                                               |
| 30 - 31<br>32 - 35<br>36 - 43 | SURVEY CONTROL DETAILS PLAN AND PROFILE SHEETS CROSS SECTIONS                                |

| DRWG.NO | . TITLE                                                                        | DATE     |
|---------|--------------------------------------------------------------------------------|----------|
| CDP-1   | CONCRETE DITCH PAVING                                                          | 12-08-16 |
| PBC-1   | PRECAST CONCRETE BOX CULVERTS                                                  | 01-28-15 |
| PM-1    | PAVEMENT MARKING DETAILS                                                       | 02-27-20 |
| PU-1    | _ DETAILS OF PIPE UNDERDRAIN                                                   | 12-08-16 |
| RCB-1   | _ REINFORCED CONCRETE BOX CULVERT DETAILS                                      | 07-26-12 |
| RCB-2   | _ EXCAVATION PAY LIMITS, BACKFILL, & SOLID SODDING FOR BOX CULVERTS            | 11-20-03 |
| SE-2    | _ TABLES AND METHOD OF SUPERELEVATION FOR TWO-WAY TRAFFIC                      | 11-07-19 |
| TC-1    | _ STANDARD TRAFFIC CONTROLS FOR HIGHWAY CONSTRUCTION                           | 11-07-19 |
| TC-2    | _ STANDARD TRAFFIC CONTROLS FOR HIGHWAY CONSTRUCTION                           | 05-20-21 |
| TC-3    | _ STANDARD TRAFFIC CONTROLS FOR HIGHWAY CONSTRUCTION                           | 08-12-21 |
| TC-4    | _ STANDARD TRAFFIC CONTROLS FOR HIGHWAY CONSTRUCTION-TEMPORARY PRECAST BARRIER | 11-07-19 |
| TC-5    | _ STANDARD TRAFFIC CONTROLS FOR HIGHWAY CONSTRUCTION-TEMPORARY PRECAST BARRIER | 11-07-19 |
| TEC-1   | _ TEMPORARY EROSION CONTROL DEVICES                                            | 11-16-17 |
| TEC-3   | TEMPORARY EROSION CONTROL DEVICES                                              | 11-03-94 |