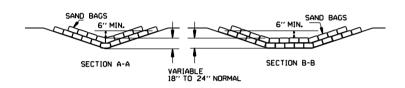

BOLTS. SPLICE SIGN POSTS SHALL BE PAINTED GREEN; SIGNS SHALL NOT BE PAINTED, AND ALL SIGN POSTS SHALL BE PLUMB.

> GROUND LINE-DETAIL OF SPLICES 08-12-21 REVISED TRAFFIC CONTROL DEVICES AND NOTES 05-20-21 REVISED NOTE IO 2-27-20 REVISED TRAFFIC CONTROL DEVICES DETAILS II-07-I9 REVISED NOTE 9, ADDED NOTE II 7-25-19 REVISED TRAFFIC CONTROL DEVICES DETAILS 9-2-I5 REVISED NOTE 2 & REPLACED R2-5A WITH W3-5 IO-I5-09 ADDED REFERENCE TO MASH 4-03-97 ADDED (SP) TO W6-1& REVISED TRAFFIC CONTROL DEVICES NOTE IO-I8-96 ADDED R55-I 10-12-95 MOVED UPPER SPLICE

> > 6-8-95 REVISED SPLICE DETAIL, TEXT

8-I5-9I DRAWN AND PLACED IN USE

DATE

2-2-95 REVISED PER PART VI, MUTCD, SEPT. 3, 1993

ARKANSAS STATE HIGHWAY COMMISSION STANDARD TRAFFIC CONTROLS FOR HIGHWAY CONSTRUCTION STANDARD DRAWING

6-8-95









### SAND BAG DITCH CHECK (E-5)



ROCK DITCH CHECK (E-6)





DROP INLET SILT FENCE (E-7)



### GENERAL NOTES

1. STRAW BALES SHALL BE INSTALLED SO THAT THE BINDINGS ARE ORIENTED AROUND THE SIDES RATHER THAN ALONG THE TOPS AND BOTTOMS OF THE BALES. THE BALES SHALL BE A MINIMUM OF 30 INCHES IN LENGTH.

2. NO GAPS SHALL BE LEFT BETWEEN BALES.

3. BALED STRAW FILTER BARRIERS COMPLETED AND ACCEPTED WILL BE MEASURED BY THE BALE IN PLACE AS AUTHORIZED BY THE ENGINEER AND WILL BE PAID FOR AT THE CONTRACT UNIT PRICE BID PER BALE FOR BALED STRAW DITCH CHECKS.



BALED STRAW FILTER BARRIER (E-2)





### COMPOST FILTER SOCK DROP INLET PROTECTION (E-I3)

| 11-16-17 | ADDED FILTER SOCK E-3 AND E-13                             |             |                                   |
|----------|---------