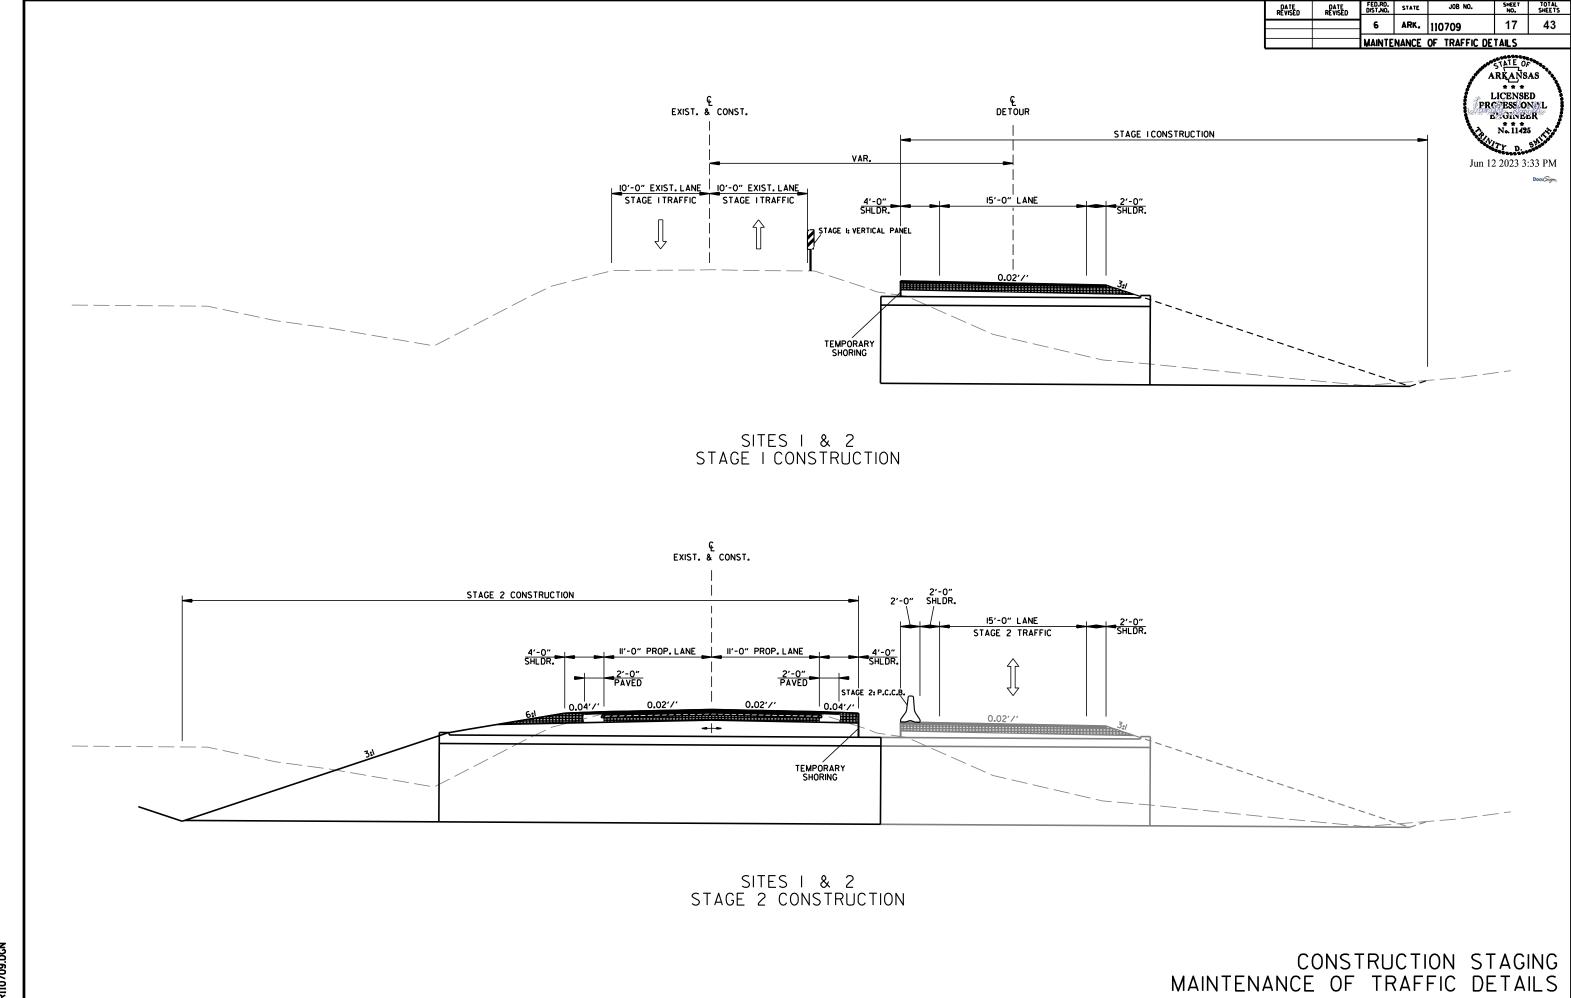

# **ROADWAY STANDARD DRAWINGS**

| SHEET NO.                     | TITLE                                                                                        |
|-------------------------------|----------------------------------------------------------------------------------------------|
| 1<br>2<br>3                   | TITLE SHEET INDEX OF SHEETS AND STANDARD DRAWINGS GOVERNING SPECIFICATIONS AND GENERAL NOTES |
| 4<br>5 - 13<br>14 - 15        | TYPICAL SECTIONS OF IMPROVEMENTSPECIAL DETAILS TEMPORARY EROSION CONTROL DETAILS             |
| 16 - 24<br>25                 | MAINTENANCE OF TRAFFIC DETAILS PERMANENT PAVEMENT MARKING DETAILS                            |
| 26 - 28<br>29                 | QUANTITIES SUMMARY OF QUANTITIES AND REVISIONS                                               |
| 30 - 31<br>32 - 35<br>36 - 43 | SURVEY CONTROL DETAILS PLAN AND PROFILE SHEETS CROSS SECTIONS                                |