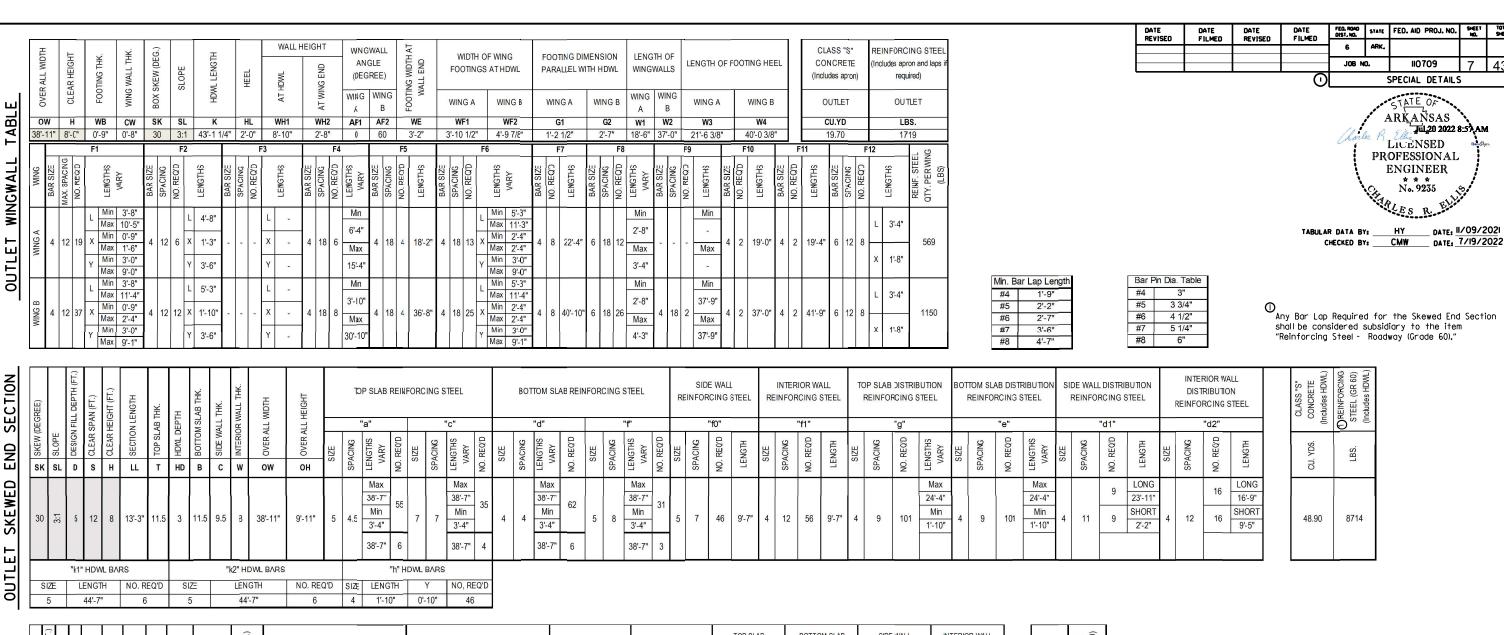

00+00.00 TO STA. 405+75.73 ARKANSAS

LICENSED

PROFESSIONAL

N. 11425

N. 1425

Jun 12 2023 3:32 PM

DocuSig

| DATE<br>REVISED | DATE<br>REVISED | FED.RD.<br>DIST.NO. | STATE | JOB NO. | SHEET<br>NO. | TOTAL<br>SHEETS |
|-----------------|-----------------|---------------------|-------|---------|--------------|-----------------|
|                 |                 | 6                   | ARK.  | 110709  | 5            | 43              |
|                 |                 | CDECIA              | DETA  | ı C     |              |                 |







101 4 9

57.5 4 38'-7" 8 39'-3" 6 38'-7" 14 49 4 38'-7" 4 39'-2" 4 38'-7" 9 76 5 7 196 9'-7" 4 12 228 9'-7"

38'-11" 9'-11"

 $\left\lceil \begin{matrix} L_{R} \\ F_{D} \end{matrix} \right\rceil$ 

SPECIAL DETAILS

208.54

28666

4 12 32



|    | BOX SECTION | SN FILL DEPTH (FT.) | R HEIGHT (FT.) | SLAB THK. | BOTTOM SLAB THK. | WALL THK. | RIOR WALL THK. | S ALL WIDTH | R ALL HEIGHT | ION LENGTH (FT.) |      | LEN      | IGTH =        | = OW                                    | - 4" + BE | NDS     |           | ı B  | OTTOM<br>LEN( |         |          | ORCIN<br>4" + BE |         | EL        | REIN | "f0     | ING ST    |        | REINT | ERIOR I<br>ORCING<br>"f1"<br>GTH = 0 | STEEL  | REIN | TOP SL<br>CISTRIBU<br>IFORCING<br>"g"<br>ENGTH | TION<br>9 STEEL | REIN | OTTOM<br>DISTRIBU<br>FORCIN<br>"e"<br>ENGTH | TION<br>G STEEL | REIN     | SIDE WADISTRIBU<br>DISTRIBU<br>FORCINA<br>"d1"<br>ENGTH | TION<br>G STEEL | D<br>REINI | FERIOR<br>ISTRIB<br>FORCII<br>"d2 |
|----|-------------|---------------------|----------------|-