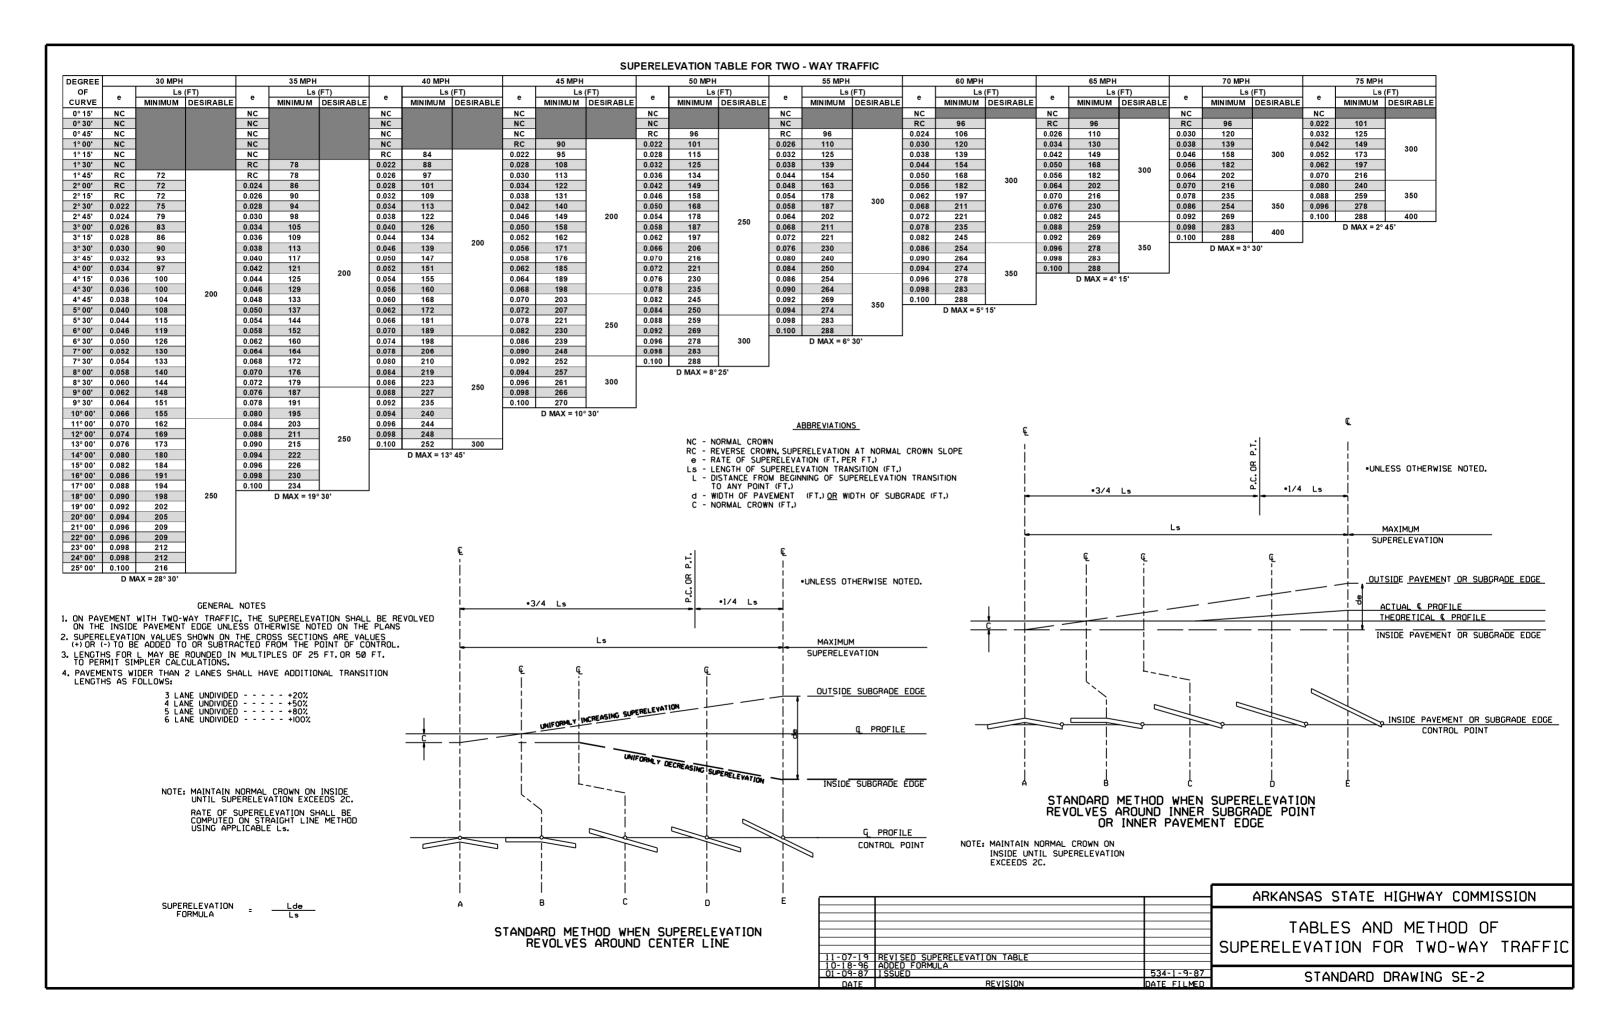

| DRWG.NO | . TITLE                                                                        | DATE     |
|---------|--------------------------------------------------------------------------------|----------|
| CDP-1   | CONCRETE DITCH PAVING                                                          | 12-08-16 |
| PBC-1   | PRECAST CONCRETE BOX CULVERTS                                                  | 01-28-15 |
| PM-1    | PAVEMENT MARKING DETAILS                                                       | 02-27-20 |
| PU-1    | _ DETAILS OF PIPE UNDERDRAIN                                                   | 12-08-16 |
| RCB-1   | _ REINFORCED CONCRETE BOX CULVERT DETAILS                                      | 07-26-12 |
| RCB-2   | _ EXCAVATION PAY LIMITS, BACKFILL, & SOLID SODDING FOR BOX CULVERTS            | 11-20-03 |
| SE-2    | _ TABLES AND METHOD OF SUPERELEVATION FOR TWO-WAY TRAFFIC                      | 11-07-19 |
| TC-1    | _ STANDARD TRAFFIC CONTROLS FOR HIGHWAY CONSTRUCTION                           | 11-07-19 |
| TC-2    | _ STANDARD TRAFFIC CONTROLS FOR HIGHWAY CONSTRUCTION                           | 05-20-21 |
| TC-3    | _ STANDARD TRAFFIC CONTROLS FOR HIGHWAY CONSTRUCTION                           | 08-12-21 |
| TC-4    | _ STANDARD TRAFFIC CONTROLS FOR HIGHWAY CONSTRUCTION-TEMPORARY PRECAST BARRIER | 11-07-19 |
| TC-5    | _ STANDARD TRAFFIC CONTROLS FOR HIGHWAY CONSTRUCTION-TEMPORARY PRECAST BARRIER | 11-07-19 |
| TEC-1   | _ TEMPORARY EROSION CONTROL DEVICES                                            | 11-16-17 |
| TEC-3   | TEMPORARY EROSION CONTROL DEVICES                                              | 11-03-94 |