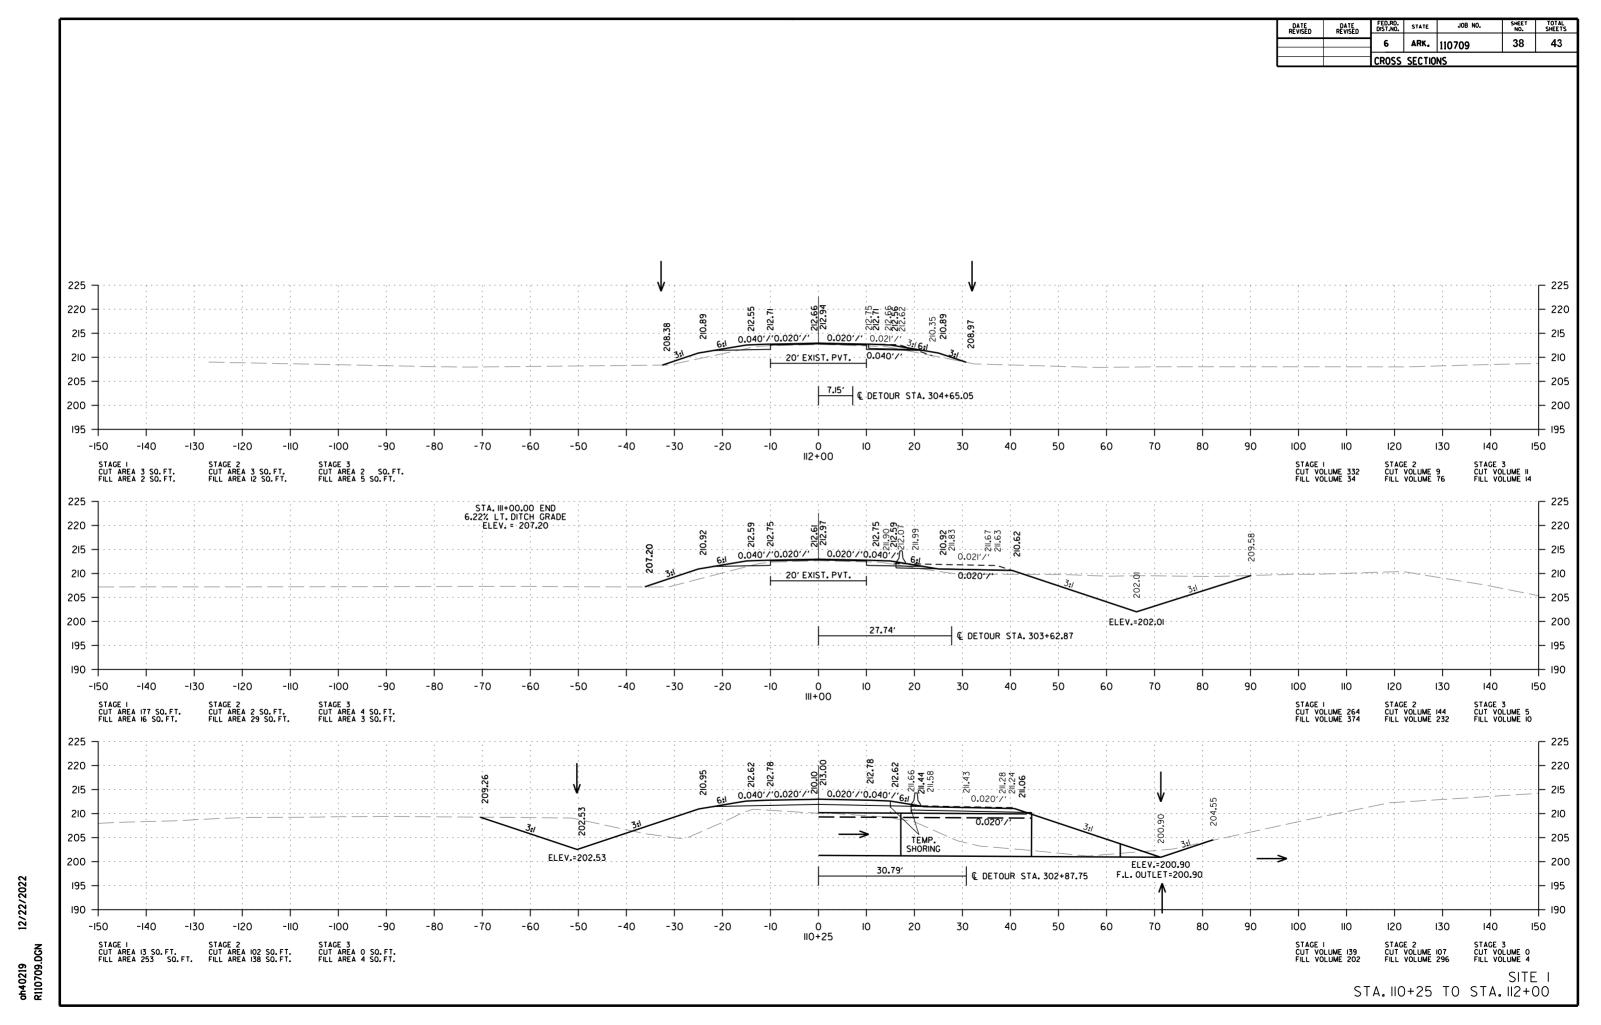

R-6-E | R-7-E

GROSS LENGTH OF PROJECT IIIO.76

" ROADWAY 1045.34
" BRIDGES 65.42
" PROJECT 1110.76

DISTRICT "io DISTRICT DISTRICT\_\_\_DISTRICT \_ DISTRICT\_6 DISTRICT ARK. HWY. DIST. NO. I DESIGN TRAFFIC DATA DESIGN YEAR \_\_\_\_\_2042 2022 ADT\_\_\_\_\_250 2042 ADT.....300 2042 DHV \_\_\_\_\_\_33
DIRECTIONAL DISTRIBUTION\_\_\_0.60 TRUCKS\_\_\_\_\_\_8% DESIGN SPEED.\_\_\_\_55 MPH **APPROVED** LOG MILE 8.37 ARKANSAS LICENSED **ENGINEER** N. 14276 TRUCTION