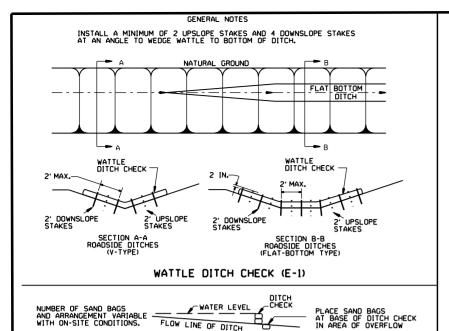

GE BOLTS. SPLICE SIGN POSTS SHALL BE PAINTED GREEN; SIGNS SHALL NOT BE PAINTED, AND ALL SIGN POSTS SHALL BE PLUMB.

> GROUND LINE-DETAIL OF SPLICES 08-12-21 REVISED TRAFFIC CONTROL DEVICES AND NOTES 05-20-21 REVISED NOTE IO 2-27-20 REVISED TRAFFIC CONTROL DEVICES DETAILS II-07-I9 REVISED NOTE 9, ADDED NOTE II 7-25-19 REVISED TRAFFIC CONTROL DEVICES DETAILS 9-2-I5 REVISED NOTE 2 & REPLACED R2-5A WITH W3-5 IO-I5-09 ADDED REFERENCE TO MASH 4-03-97 ADDED (SP) TO W6-1& REVISED TRAFFIC CONTROL DEVICES NOTE IO-I8-96 ADDED R55-I 10-12-95 MOVED UPPER SPLICE

> > 6-8-95 REVISED SPLICE DETAIL, TEXT

8-I5-9I DRAWN AND PLACED IN USE

DATE

2-2-95 REVISED PER PART VI, MUTCD, SEPT. 3, 1993

ARKANSAS STATE HIGHWAY COMMISSION STANDARD TRAFFIC CONTROLS FOR HIGHWAY CONSTRUCTION STANDARD DRAWING

6-8-95









### SAND BAG DITCH CHECK (E-5)



ROCK DITCH CHECK (E-6)





DROP INLET SILT FENCE (E-7)



### GENERAL NOTES

1. STRAW BALES SHALL BE INSTALLED SO THAT THE BINDINGS ARE ORIENTED AROUND THE SIDES RATHER THAN ALONG THE TOPS AND BOTTOMS OF THE BALES. THE BALES SHALL BE A MINIMUM OF 30 INCHES IN LENGTH.

2. NO GAPS SHALL BE LEFT BETWEEN BALES.

3. BALED STRAW FILTER BARRIERS COMPLETED AND ACCEPTED WILL BE MEASURED BY THE BALE IN PLACE AS AUTHORIZED BY THE ENGINEER AND WILL BE PAID FOR AT THE CONTRACT UNIT PRICE BID PER BALE FOR BALED STRAW DITCH CHECKS.



BALED STRAW FILTER BARRIER (E-2)





### COMPOST FILTER SOCK DROP INLET PROTECTION (E-I3)

| 11-16-17 | ADDED FILTER SOCK E-3 AND E-13                             |             |                                   |
|----------|-------