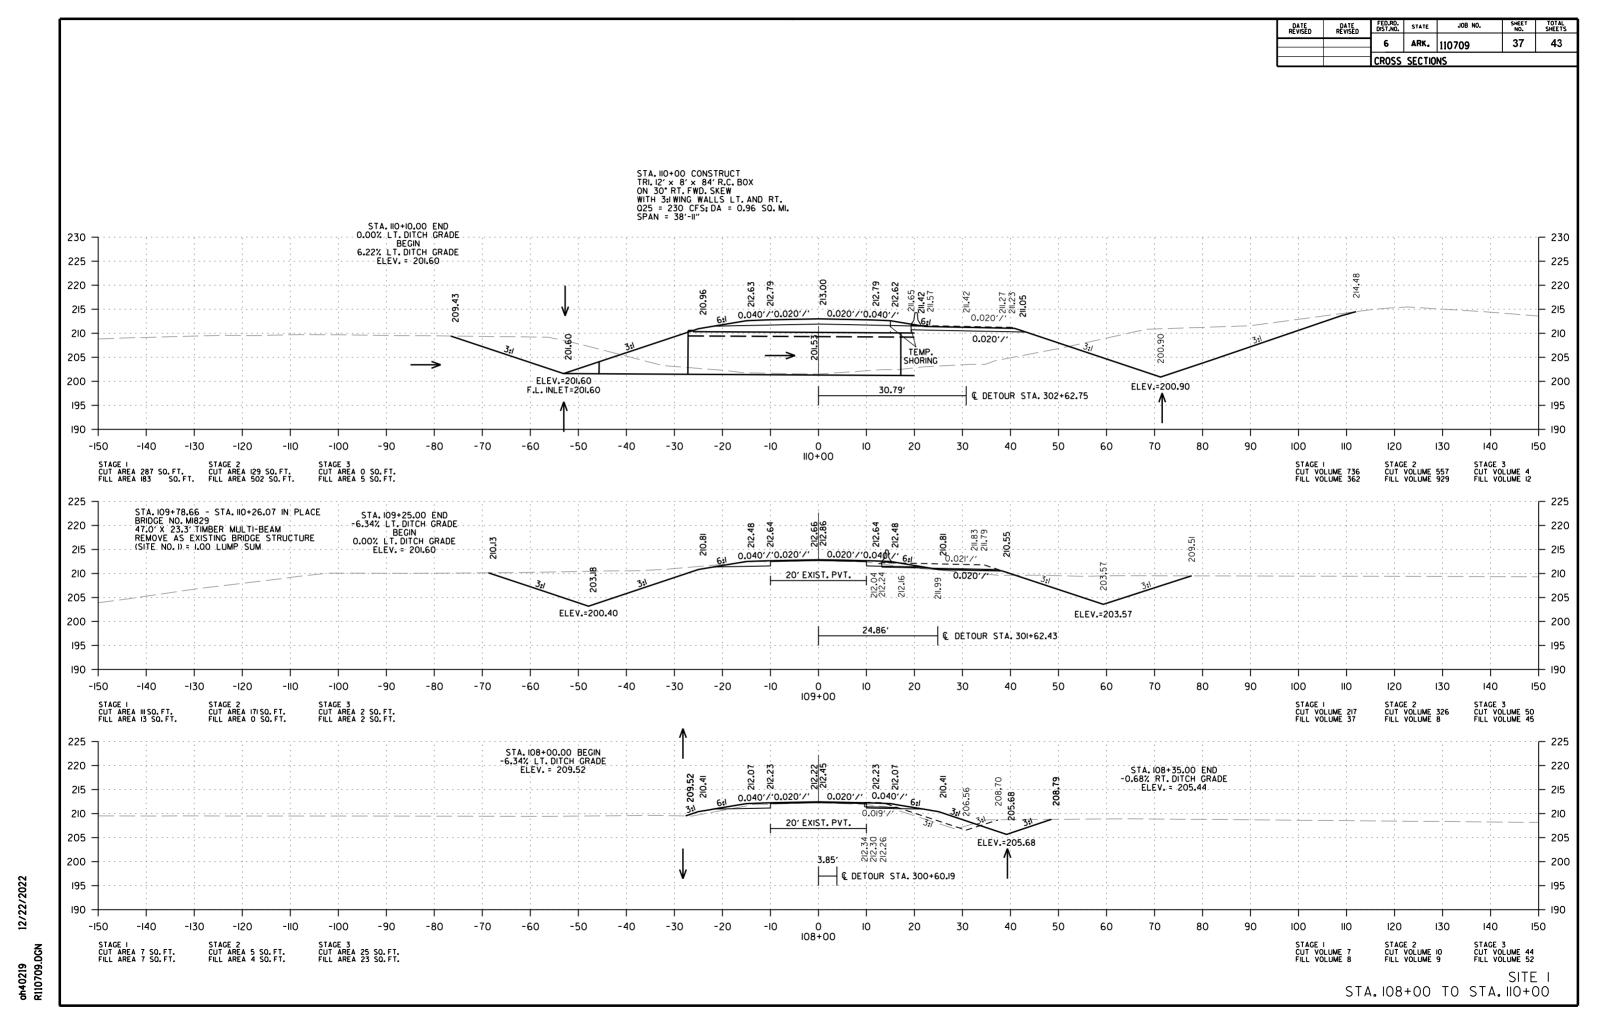

8

Ν

R-7-E | R-8-E

ARK. 110709

DITCH NO. 9 & CHATMAN BRANCH STRS. & APPRS. (S)

BEGIN SITE 1 LOG MILE 10.65

LATITUDE = N 35°18'25" LATITUDE = N 35°18'25" LONGITUDE = W 90°15'55" LONGITUDE = W 90°15'52"

END OF PROJECT