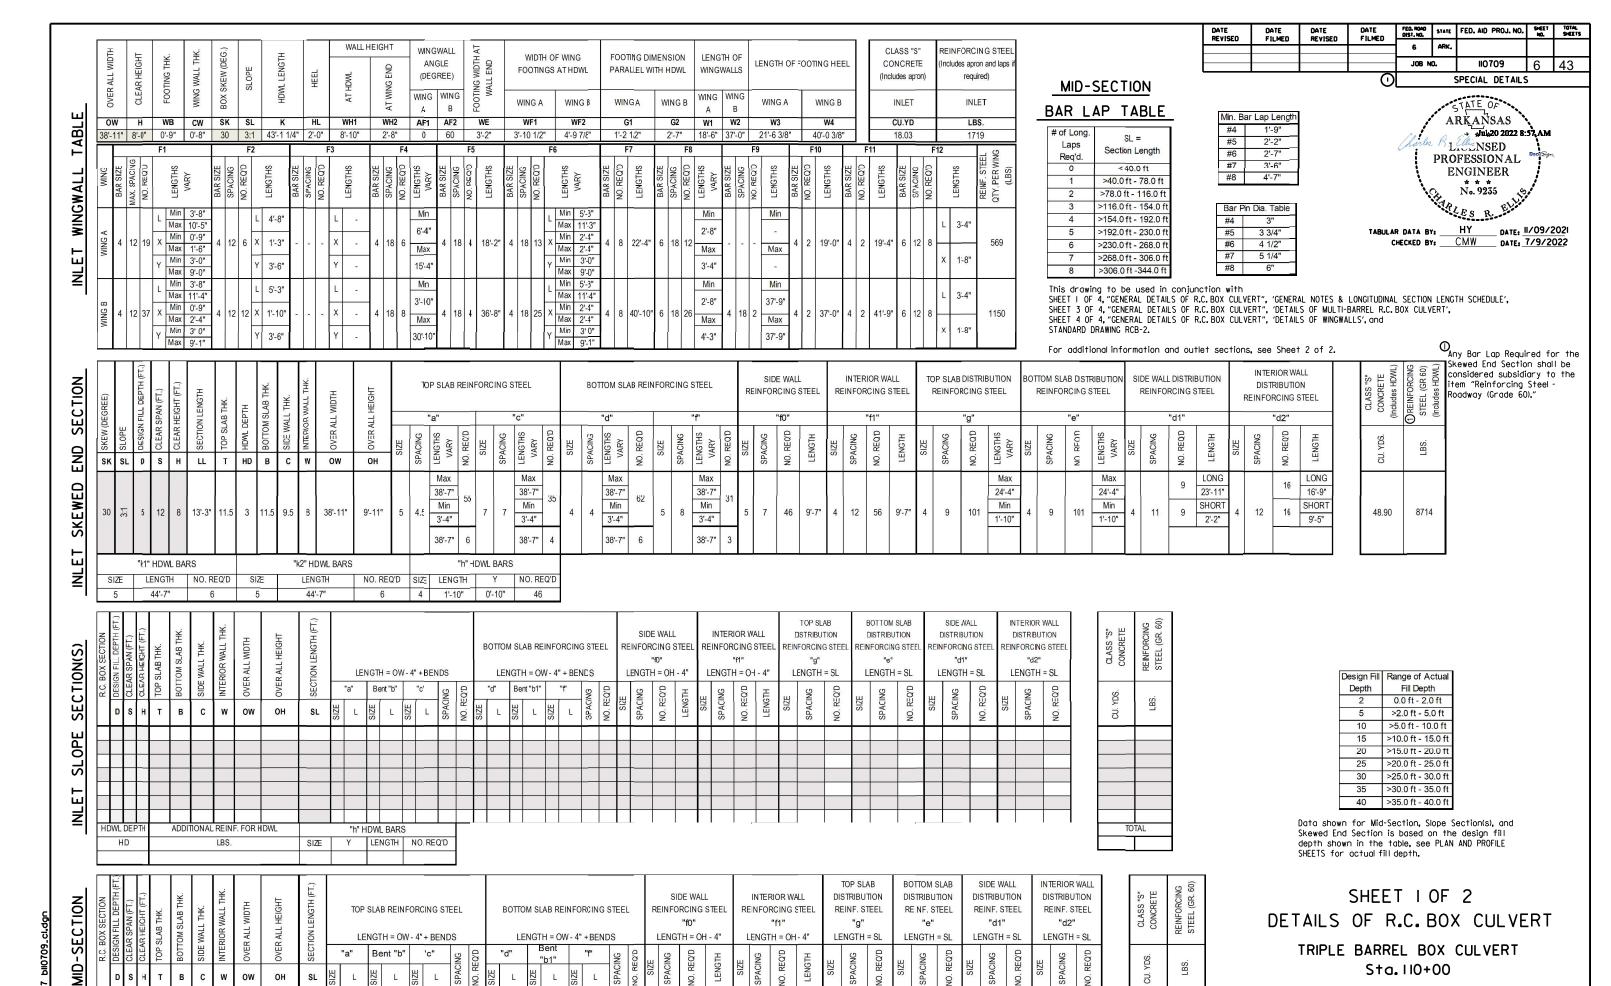

NS SHALL BE PERFORMED BEFORE CONSTRUCTING NOTCH AND WIDENING. CALCULATIONS WILL NOT BE PAID FOR DIRECTLY BUT PAYMENT WILL BE CONSIDERED INCLUDED IN THE VARIOUS PAY ITEMS.



DETOUR - FULL DEPTH SECTION STA. 300+00.00 TO STA. 305+45.50 STA. 400+00.00 TO STA. 405+75.73 ARKANSAS

LICENSED

PROFESSIONAL

N. 11425

N. 1425

Jun 12 2023 3:32 PM

DocuSig

| DATE<br>REVISED | DATE<br>REVISED | FED.RD.<br>DIST.NO. | STATE | JOB NO. | SHEET<br>NO. | TOTAL<br>SHEETS |
|-----------------|-----------------|---------------------|-------|---------|--------------|-----------------|
|                 |                 | 6                   | ARK.  | 110709  | 5            | 43              |
|                 |                 | CDECIA              | DETA  | ı C     |              |                 |







101 4 9

57.5 4 38'-7" 8 39'-3" 6 38'-7" 14 49 4 38'-7" 4 39'-2" 4 38'-7" 9 76 5 7 196 9'-7" 4 12 228 9'-7"

38'-11" 9'-11"

 $\left\lceil \begin{matrix} L_{R} \\ F_{D} \end{matrix} \right\rceil$ 

SPECIAL DETAILS

208.54

28666

4 12 32



|    | BOX SECTION | SN FILL DEPTH (FT.) | R HEIGHT (FT.) | SLAB THK. | BOTTOM SLAB THK. | WALL THK. | RIOR WALL THK. | S ALL WIDTH | R ALL HEIGHT | ION LENGTH (FT.) |      | LEN      | IGTH =        | = OW                                    | - 4" + BE | NDS     |           | ı B  | OTTOM<br>LEN( |         |          | ORCIN<br>4" + BE |         | EL        | REIN | "f0     | ING ST    |        | REINT | ERIOR I<br>ORCING<br>"f1"<br>GTH = 0 | STEEL  | REIN | TOP SL<br>CISTRIBU<br>IFORCING<br>"g"<br>ENGTH | TION<br>9 STEEL | REIN | OTTOM<br>DISTRIBU<b