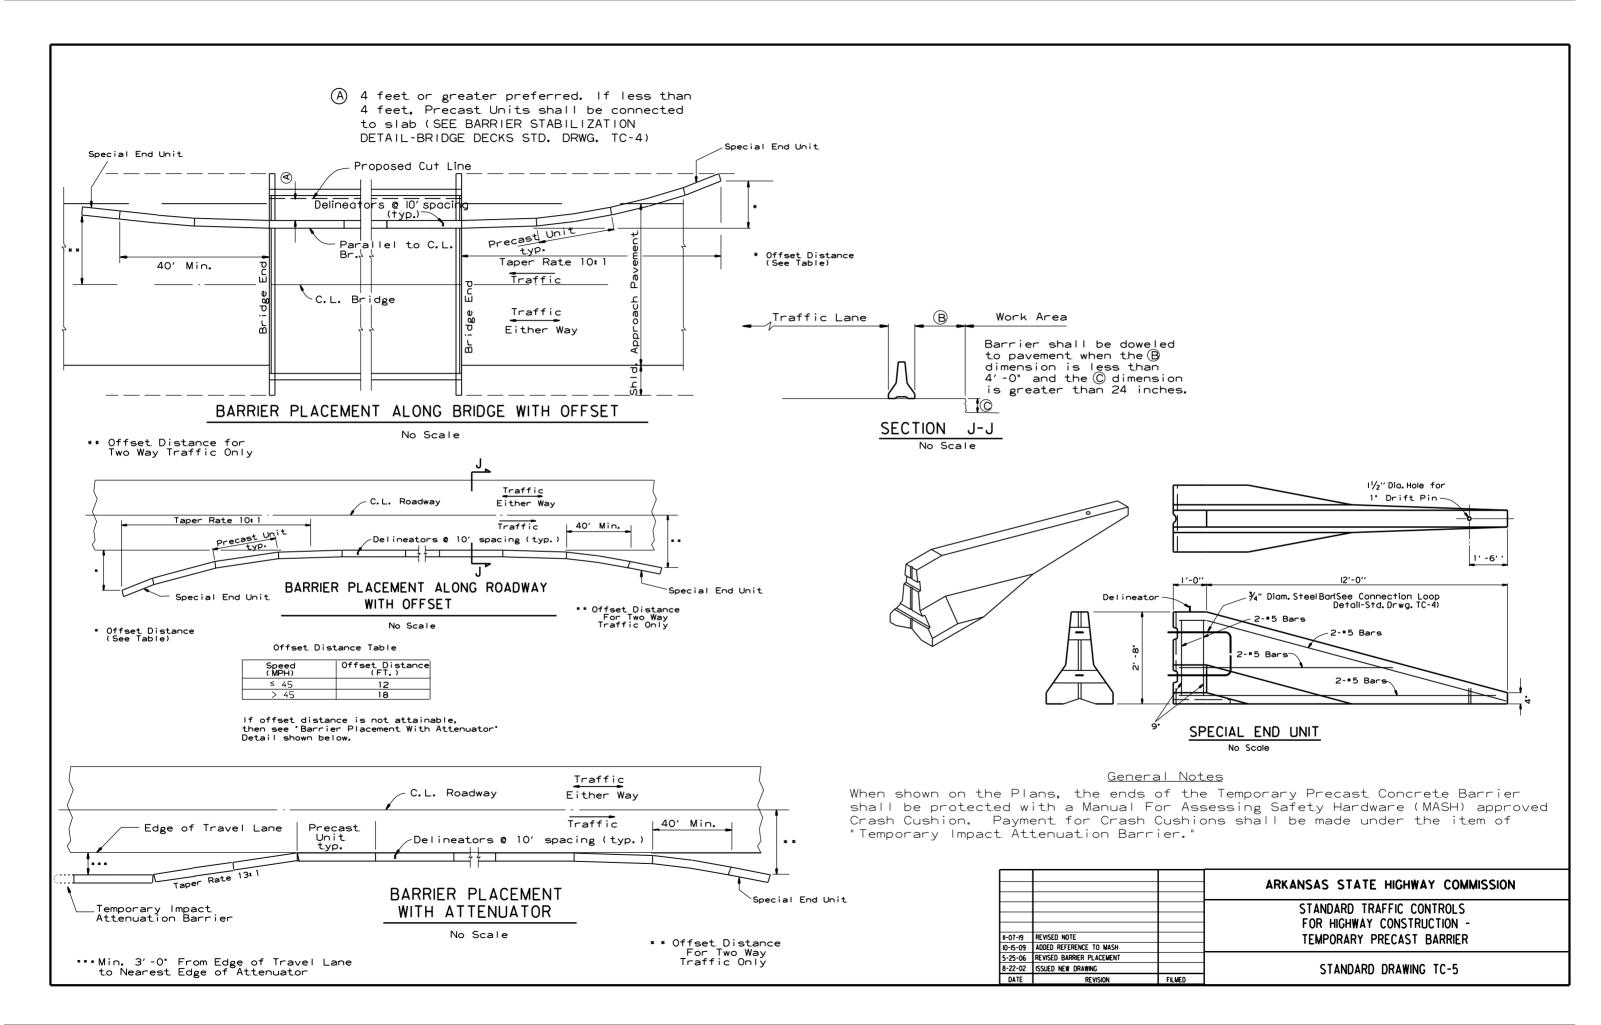

| DRWG.NO | . TITLE                                                                        | DATE     |
|---------|--------------------------------------------------------------------------------|----------|
| CDP-1   | CONCRETE DITCH PAVING                                                          | 12-08-16 |
| PBC-1   | PRECAST CONCRETE BOX CULVERTS                                                  | 01-28-15 |
| PM-1    | PAVEMENT MARKING DETAILS                                                       | 02-27-20 |
| PU-1    | _ DETAILS OF PIPE UNDERDRAIN                                                   | 12-08-16 |
| RCB-1   | _ REINFORCED CONCRETE BOX CULVERT DETAILS                                      | 07-26-12 |
| RCB-2   | _ EXCAVATION PAY LIMITS, BACKFILL, & SOLID SODDING FOR BOX CULVERTS            | 11-20-03 |
| SE-2    | _ TABLES AND METHOD OF SUPERELEVATION FOR TWO-WAY TRAFFIC                      | 11-07-19 |
| TC-1    | _ STANDARD TRAFFIC CONTROLS FOR HIGHWAY CONSTRUCTION                           | 11-07-19 |
| TC-2    | _ STANDARD TRAFFIC CONTROLS FOR HIGHWAY CONSTRUCTION                           | 05-20-21 |
| TC-3    | _ STANDARD TRAFFIC CONTROLS FOR HIGHWAY CONSTRUCTION                           | 08-12-21 |
| TC-4    | _ STANDARD TRAFFIC CONTROLS FOR HIGHWAY CONSTRUCTION-TEMPORARY PRECAST BARRIER | 11-07-19 |
| TC-5    | _ STANDARD TRAFFIC CONTROLS FOR HIGHWAY CONSTRUCTION-TEMPORARY PRECAST BARRIER | 11-07-19 |
| TEC-1   | _ TEMPORARY EROSION CONTROL DEVICES                                            | 11-16-17 |
| TEC-3   | TEMPORARY EROSION CONTROL DEVICES                                              | 11-03-94 |