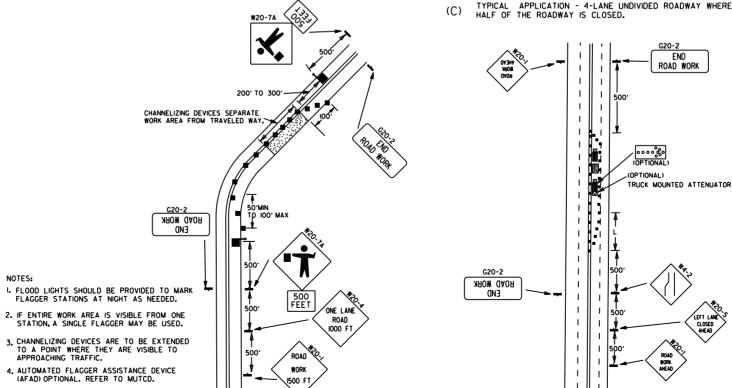

| DRWG.NO | . TITLE                                                                        | DATE     |
|---------|--------------------------------------------------------------------------------|----------|
| CDP-1   | CONCRETE DITCH PAVING                                                          | 12-08-16 |
| PBC-1   | PRECAST CONCRETE BOX CULVERTS                                                  | 01-28-15 |
| PM-1    | PAVEMENT MARKING DETAILS                                                       | 02-27-20 |
| PU-1    | _ DETAILS OF PIPE UNDERDRAIN                                                   | 12-08-16 |
| RCB-1   | _ REINFORCED CONCRETE BOX CULVERT DETAILS                                      | 07-26-12 |
| RCB-2   | _ EXCAVATION PAY LIMITS, BACKFILL, & SOLID SODDING FOR BOX CULVERTS            | 11-20-03 |
| SE-2    | _ TABLES AND METHOD OF SUPERELEVATION FOR TWO-WAY TRAFFIC                      | 11-07-19 |
| TC-1    | _ STANDARD TRAFFIC CONTROLS FOR HIGHWAY CONSTRUCTION                           | 11-07-19 |
| TC-2    | _ STANDARD TRAFFIC CONTROLS FOR HIGHWAY CONSTRUCTION                           | 05-20-21 |
| TC-3    | _ STANDARD TRAFFIC CONTROLS FOR HIGHWAY CONSTRUCTION                           | 08-12-21 |
| TC-4    | _ STANDARD TRAFFIC CONTROLS FOR HIGHWAY CONSTRUCTION-TEMPORARY PRECAST BARRIER | 11-07-19 |
| TC-5    | _ STANDARD TRAFFIC CONTROLS FOR HIGHWAY CONSTRUCTION-TEMPORARY PRECAST BARRIER | 11-07-19 |
| TEC-1   | _ TEMPORARY EROSION CONTROL DEVICES                                            | 11-16-17 |
| TEC-3   | TEMPORARY EROSION CONTROL DEVICES                                              | 11-03-94 |