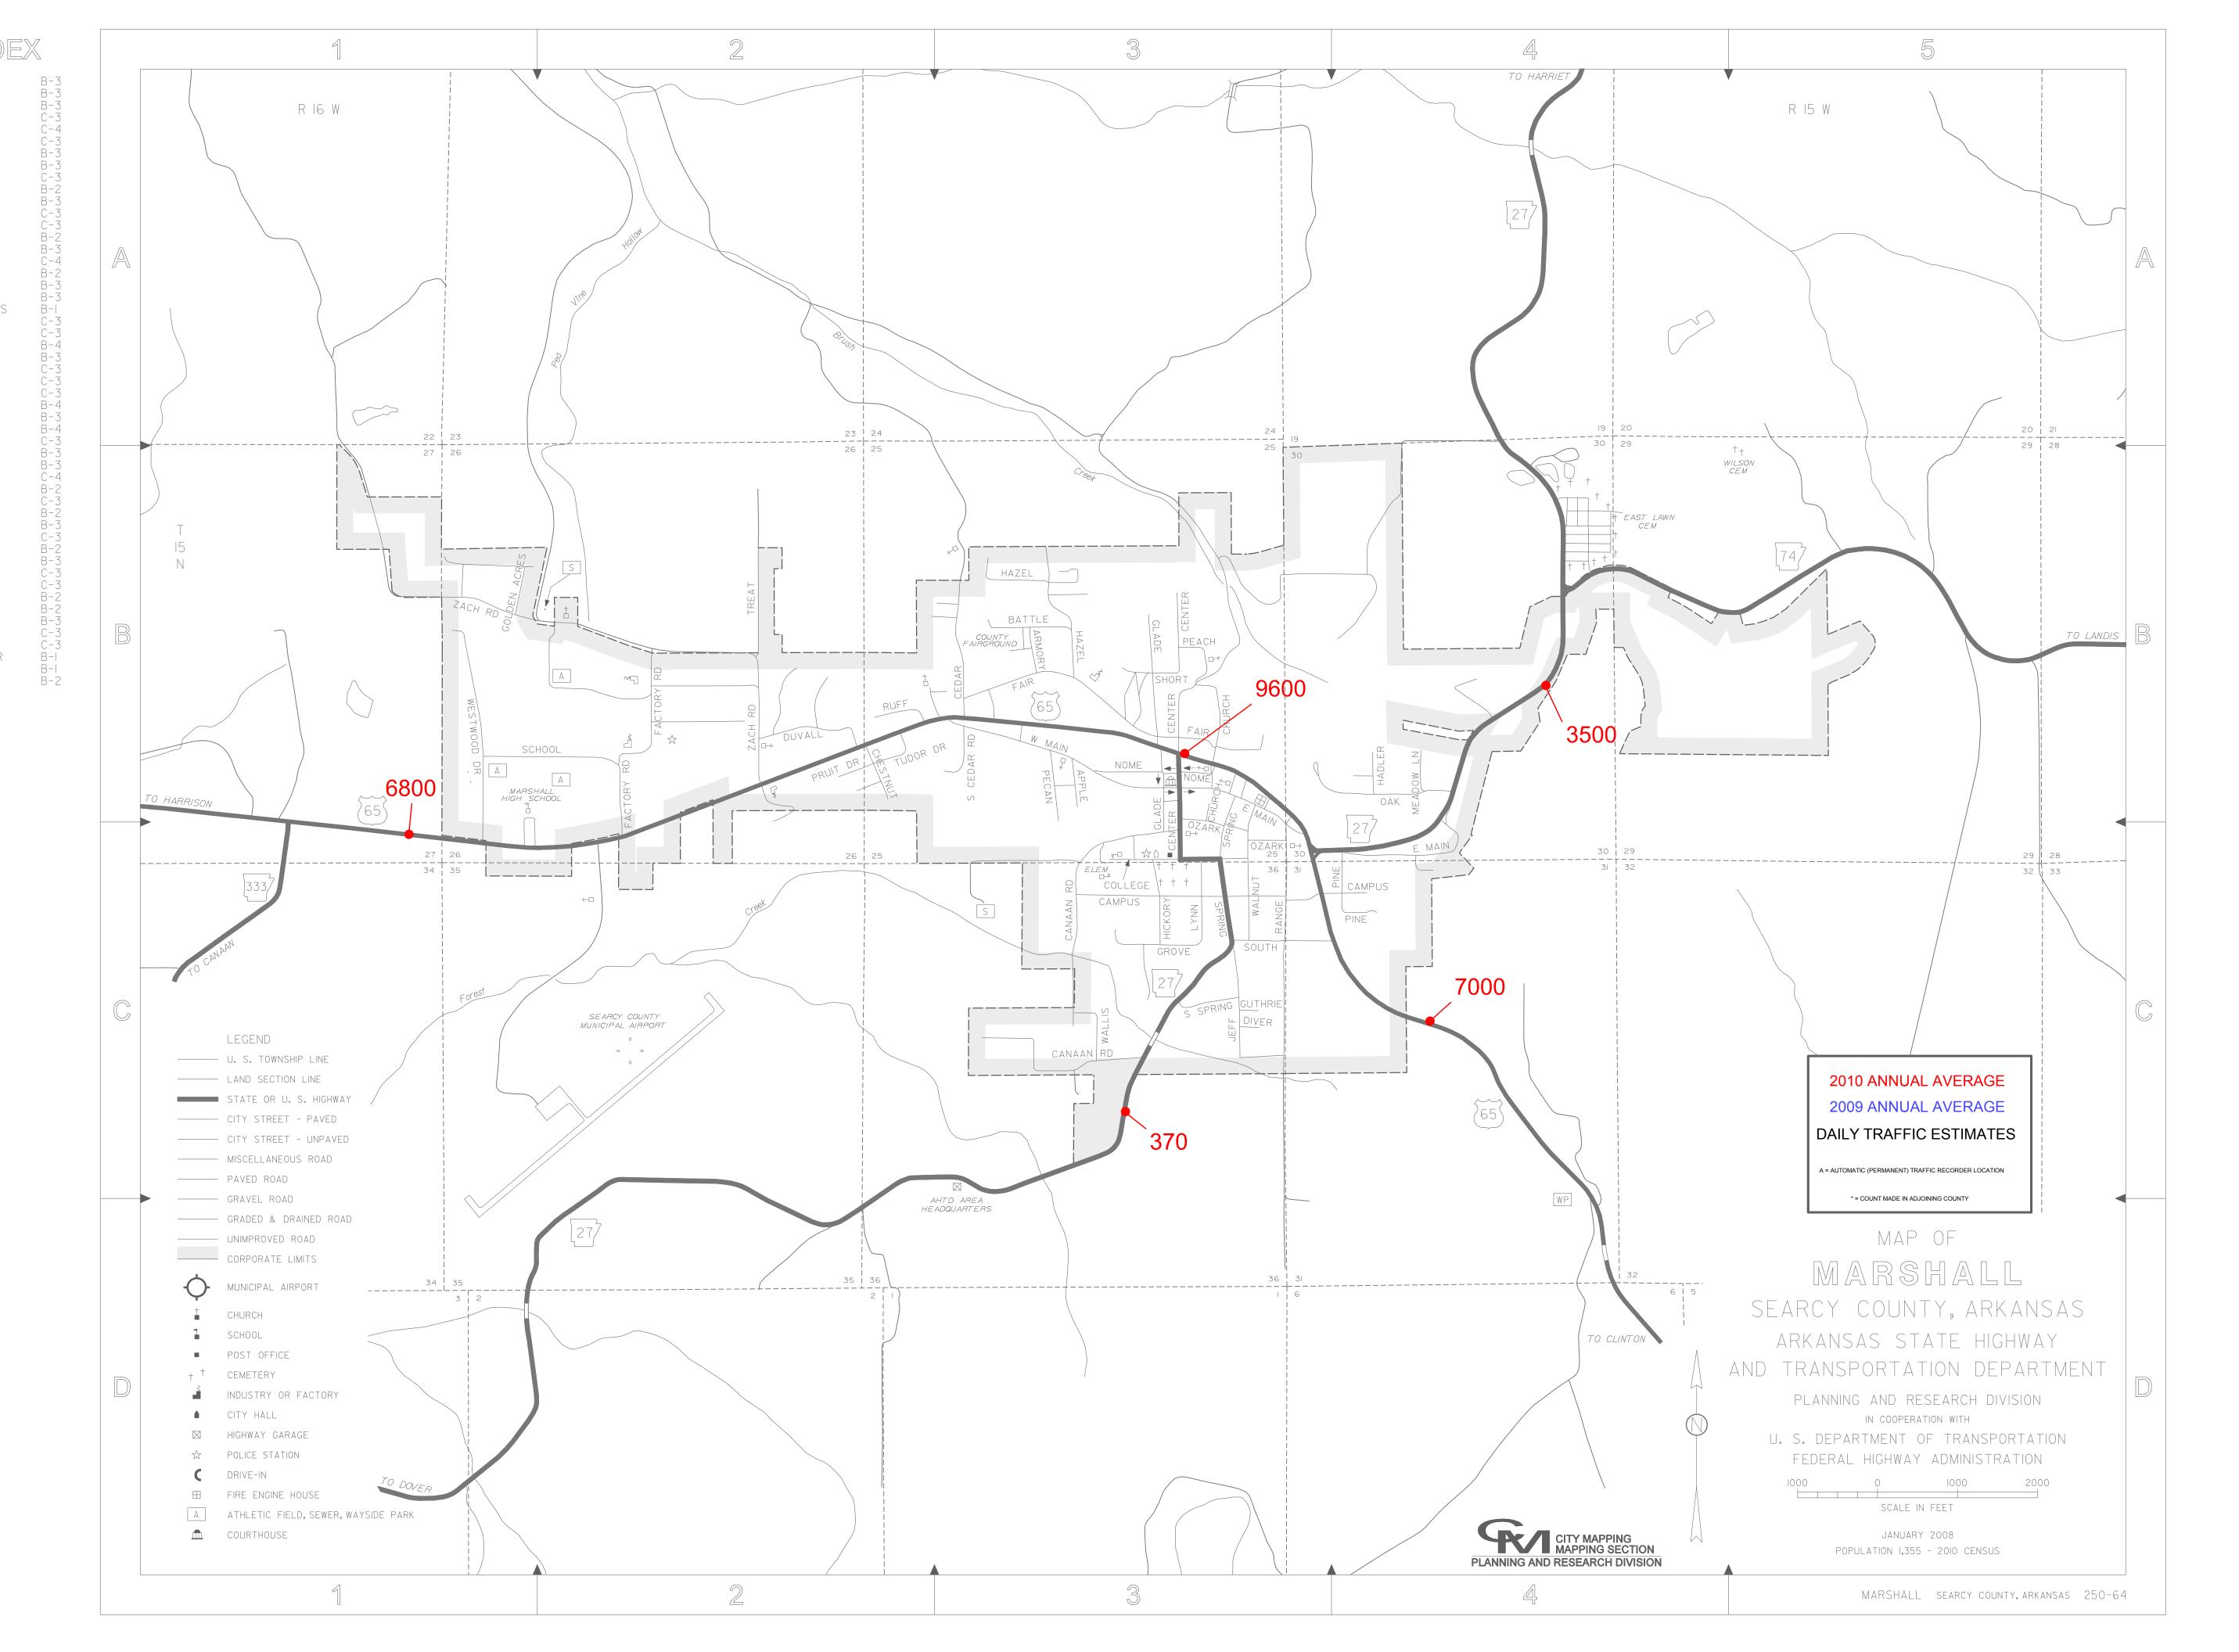

EDAR<br>CENTER<br>CENTER<br>CHESTNUT<br>CHURCH<br>COLLEGE<br>DIVER<br>DUVALL |
| E MAIN<br>E MAIN<br>FACTORY RD<br>FAIR<br>GLADE                                                                                             |
| GOLDEN ACRES<br>GROVE<br>GUTHRIE<br>HADLER<br>HAZEL<br>HICKORY<br>JEFF                                                                      |
| LYNN<br>MEADOW LN<br>NOME<br>OAK<br>OZARK<br>PEACH<br>PECAN<br>PINE                                                                         |
| PRUIT DR<br>RANGE<br>RUFF<br>S CEDAR RD<br>S SPRING<br>SCHOOL<br>SHORT<br>SOUTH                                                             |
| SPRING<br>TREAT<br>TUDOR DR<br>W MAIN<br>WALLIS<br>WALNUT<br>WESTWOOD DR<br>ZACH RD<br>ZACH RD                                              |