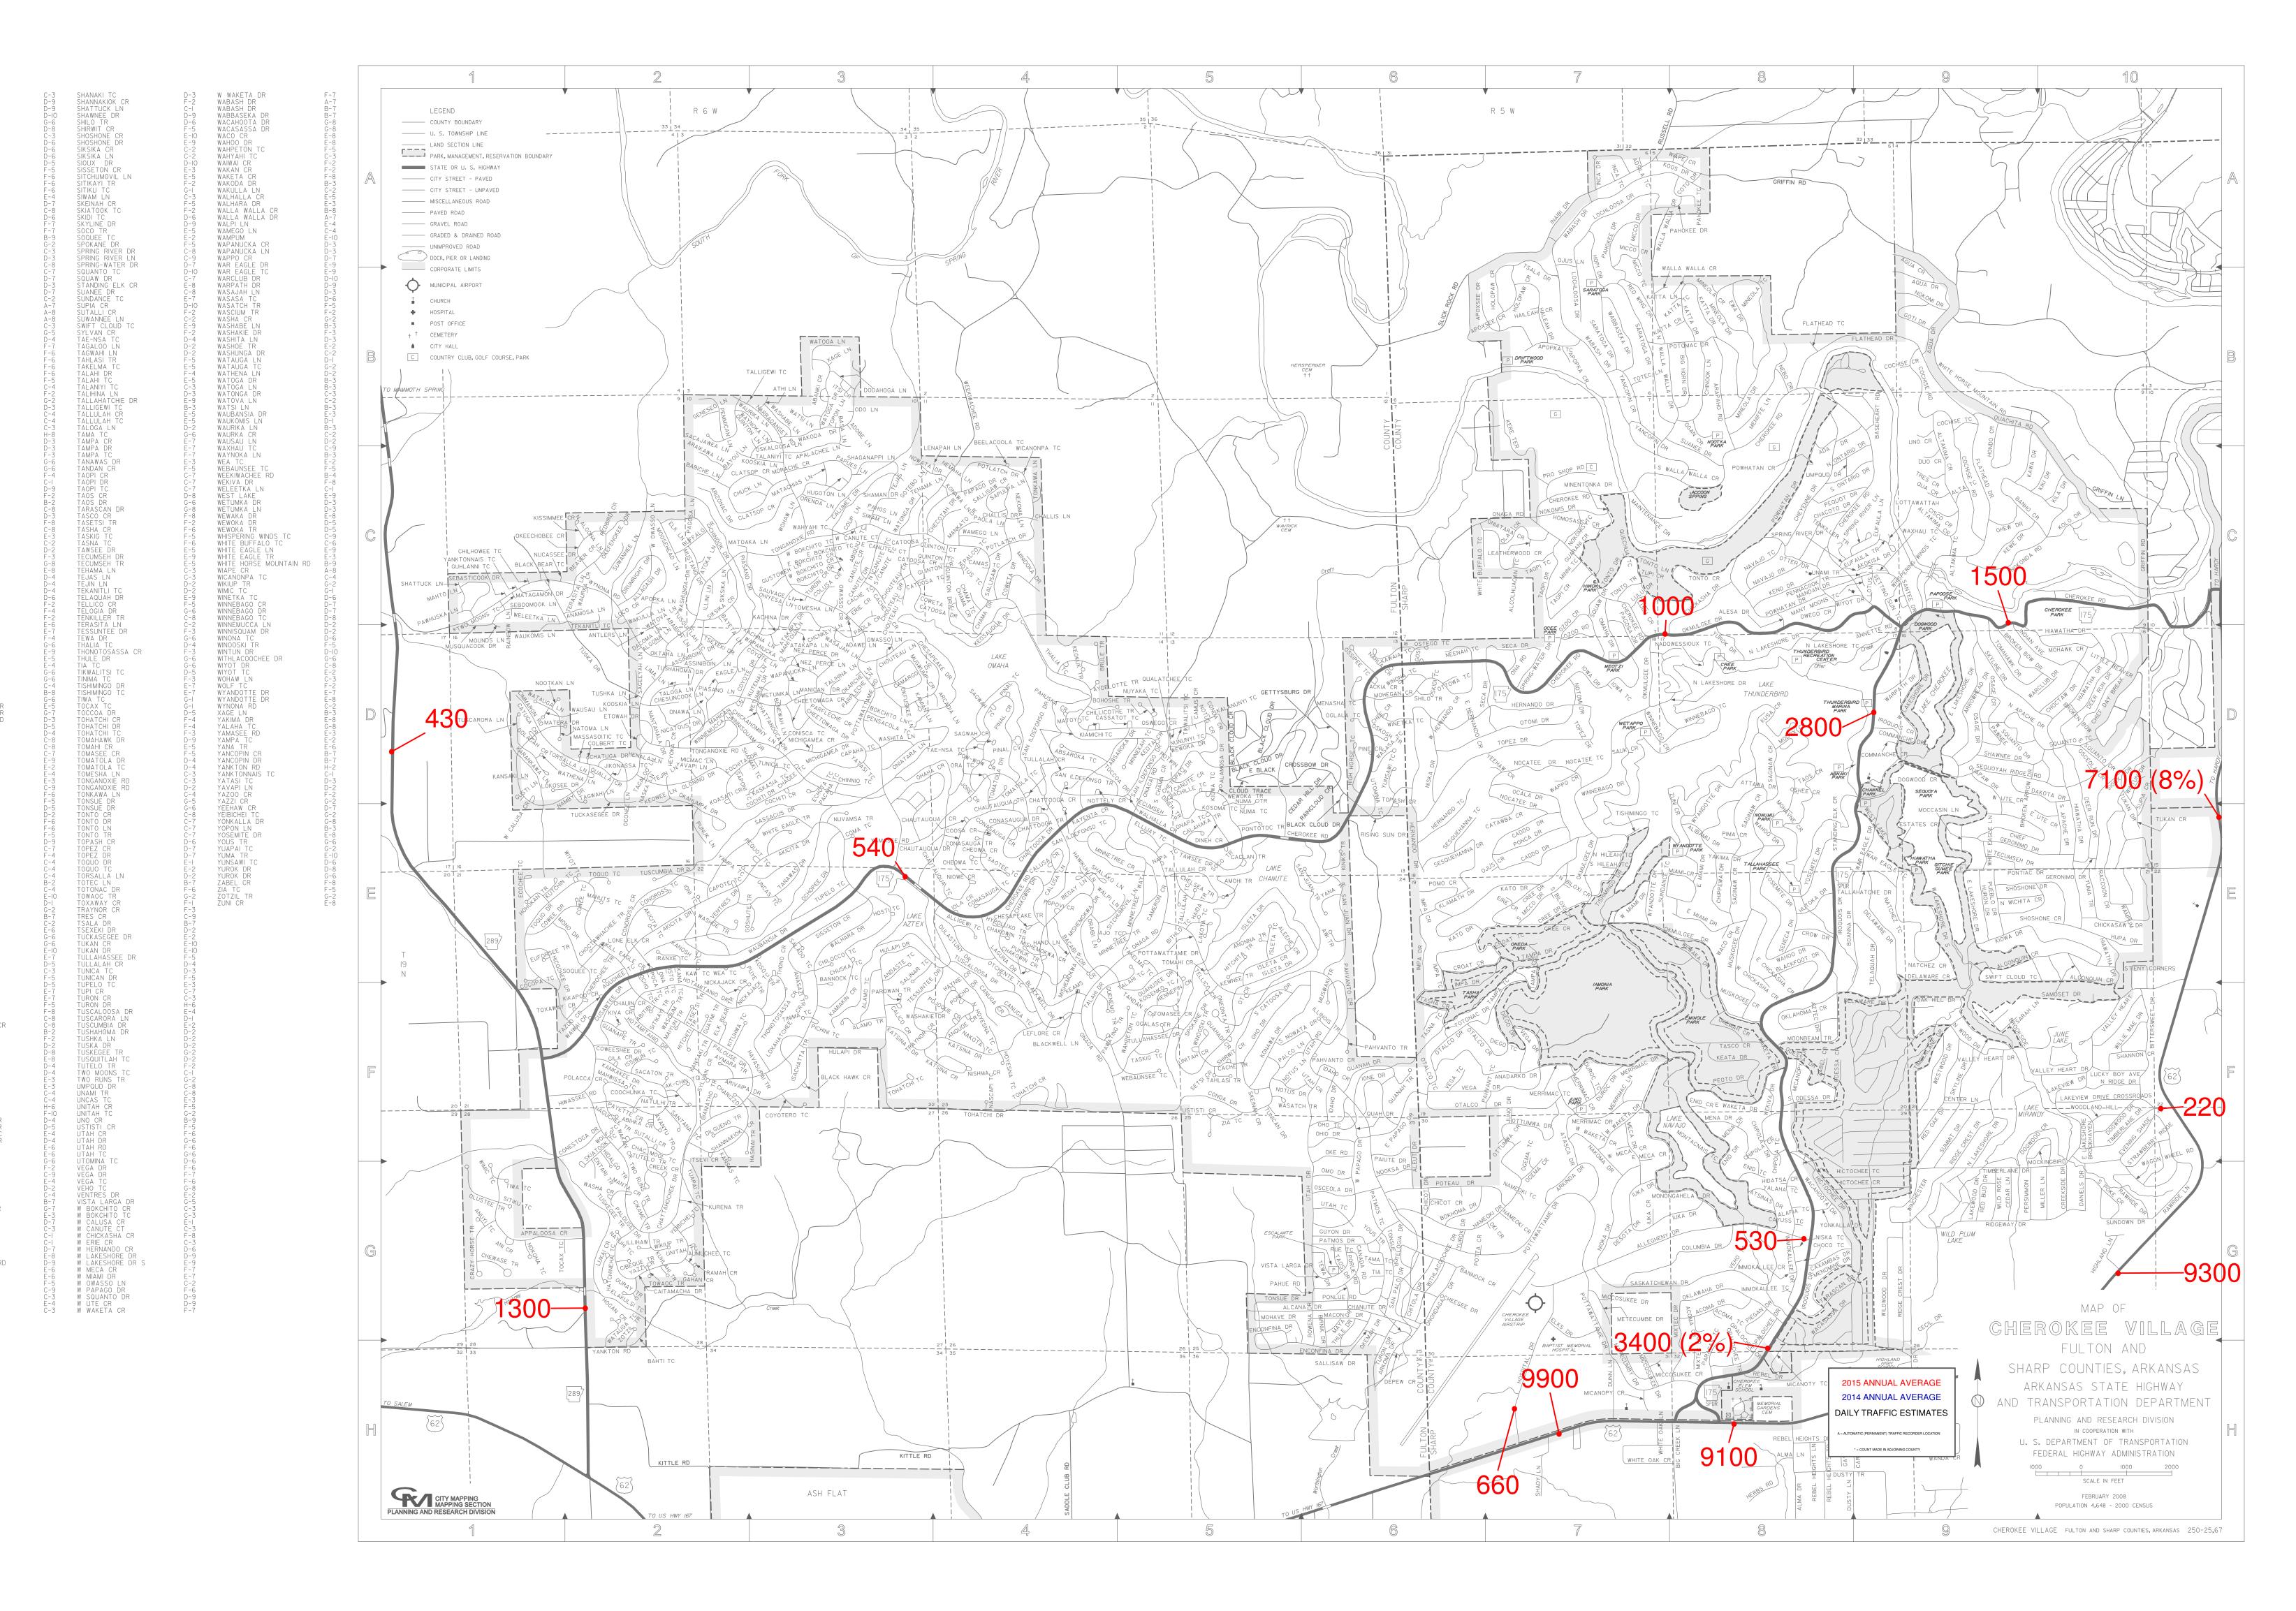

C-12<br>FC-12<br>FC-12<br>FC-12<br>FC-12<br>FC-12<br>FC-12<br>FC-12<br>FC-12<br>FC-12<br>FC-12<br>FC-12<br>FC-12<br>FC-12<br>FC-12<br>FC-12<br>FC-12<br>FC-12<br>FC-12<br>FC-12<br>FC-12<br>FC-12<br>FC-12<br>FC-12<br>FC-12<br>FC-12<br>FC-12<br>FC-12<br>FC-12<br>FC-12<br>FC-12<br>FC-12<br>F | SAGWAH CR<br>SAGWAH TC<br>SALADO TC<br>SALINAR TC<br>SALLISAW CR<br>SALLISAW DR<br>SALLISAW DR<br>SALLISAW DR<br>SAN ILDEFONSO DR<br>SAN ILDEFONSO TC<br>SAN ILDEFONSO TC<br>SAN ILDEFONSO TR<br>SAN JUAN DR<br>SAN JUAN DR<br>SAN JUAN DR<br>SAN JUAN DR<br>SAN JUAN TR<br>SAN JUAN TC<br>SAN JUAN TC<br>SANTEE DR<br>SAOTEE TC<br>SAPONI TC<br>SAPULPA LN<br>SARATOGA DR<br>SASSACUS DR<br>SAUKACR<br>SAUVAGE LN<br>SEBASTICOOK DR<br>SEBASTICOOK DR<br>SESQUEHANNA TC<br>SETTING SUN TC<br>SHAGANAPPI LN<br>SHALAKO LN |