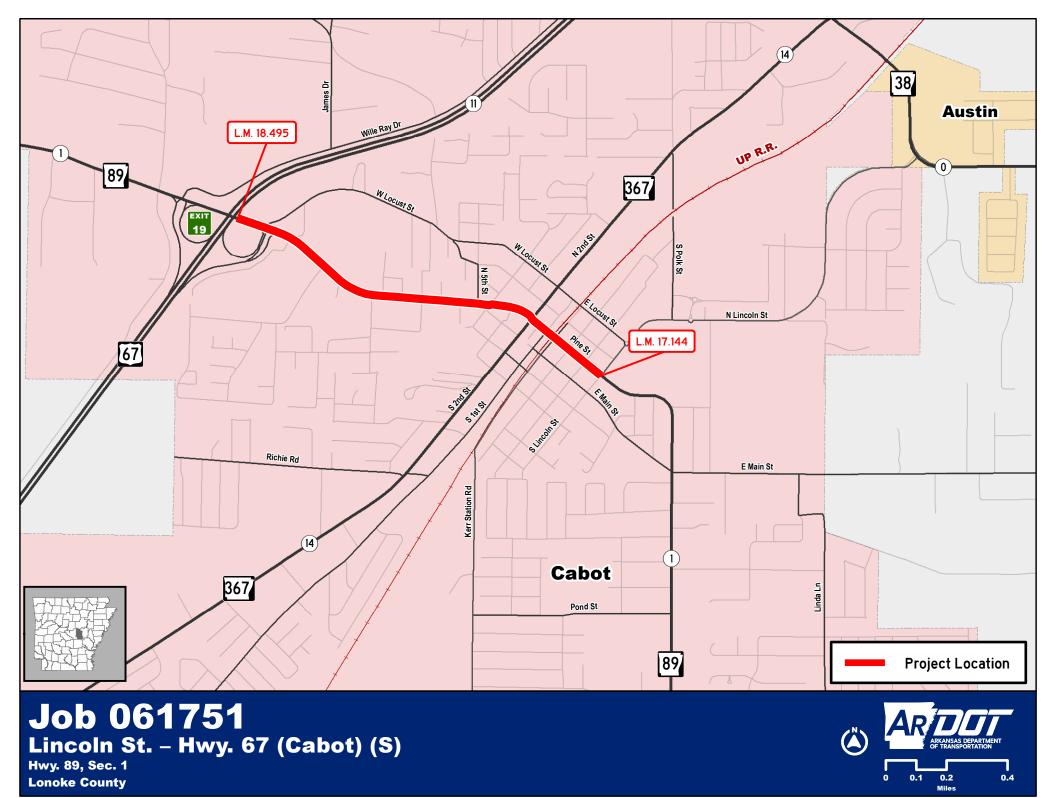

The purpose of this project is to rehabilitate 1.2 miles of Highway 89 from Lincoln Street to Highway 67 in Cabot, Arkansas. Work will include mill and overlay of the roadway and shoulders and installation/replacement of loop detectors where necessary. All work will take place within existing right of way. Upon completion of the project, the City of Cabot will assume ownership of this section of Highway 89. A project location map is attached.