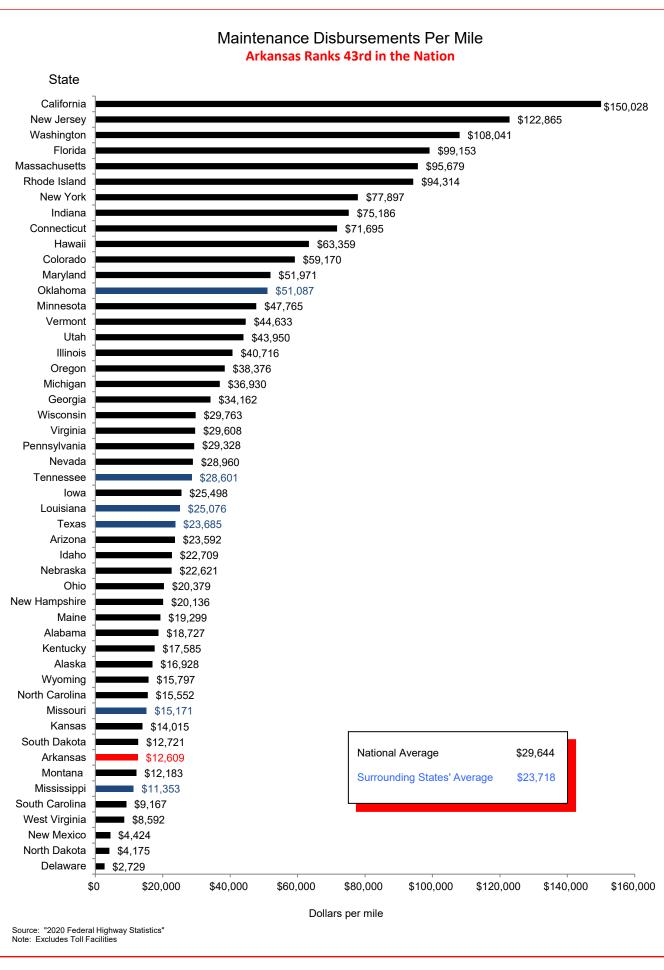

## Selected Facts and Figures Comparison Summary

|          |                                                                                                                                                | 2022 <sup>1</sup><br>Ranking |
|----------|------------------------------------------------------------------------------------------------------------------------------------------------|------------------------------|
| Chart 1  | Administrative Cost Per Mile                                                                                                                   | 47                           |
| Chart 2  | Administrative Cost as a Percent of Total Disbursements                                                                                        | 44                           |
| Chart 3  | Motor Fuel Consumption                                                                                                                         | 30                           |
| Chart 4  | Motor Vehicle Registration                                                                                                                     | 30                           |
| Chart 5  | Motor Fuel Consumption Per Registered Vehicle                                                                                                  | 8                            |
| Chart 6  | Annual Vehicle Miles Traveled (AVMT) Per Registered Vehicle                                                                                    | 14                           |
| Chart 7  | Total Highway User Revenues (Includes State and Federal Revenues)                                                                              | 33                           |
| Chart 8  | Total Highway User Revenues Per Mile (Includes State and Federal Revenues)                                                                     | 42                           |
| Chart 9  | State Administered Highway User Revenues (Includes State Revenues Only)                                                                        | 29                           |
| Chart 10 | State Administered Highway User Revenues Per Mile (Includes State Revenues Only)                                                               | 38                           |
| Chart 11 | Ratio of Percentage Shares of Appropriations From/Payments Into the Mass Transit Account of the Federal Highway Trust Fund                     | 47                           |
| Chart 12 | Ratio of Percentage Shares of Apportionments From/Payments Into the Federal Highway Trust Fund (FY 2020) (excluding the Mass Transit Account)  | 22                           |
| Chart 13 | Apportionments From/Payments Into the Federal Highway Trust Fund                                                                               | 30                           |
| Chart 14 | Ratio of Percentage Shares of Apportionments From/Payments Into the Federal Highway Trust Fund Since 1957 (excluding the Mass Transit Account) | 26                           |
| Chart 15 | Public Road and Street Mileage                                                                                                                 | 18                           |
| Chart 16 | State Highway Mileage                                                                                                                          | 12                           |
| Chart 17 | Capital Outlay Disbursements Per Mile                                                                                                          | 34                           |
| Chart 18 | Maintenance Disbursements Per Mile                                                                                                             | 43                           |
| Chart 19 | Law Enforcement and Safety Disbursements Per Mile                                                                                              | 33                           |
| Chart 20 | Total Disbursements for State Administered Highways                                                                                            | 33                           |
| Chart 21 | Total Disbursements for State Administered Highways Per Mile                                                                                   | 40                           |
| Chart 22 | State Motor Fuel Tax Receipts                                                                                                                  | 30                           |

Ranking denotes relative standing to the other states based on data as of December 31, 2020.

Note: All "Per Mile" comparisons are based on state highway miles (Arkansas = 16,454).