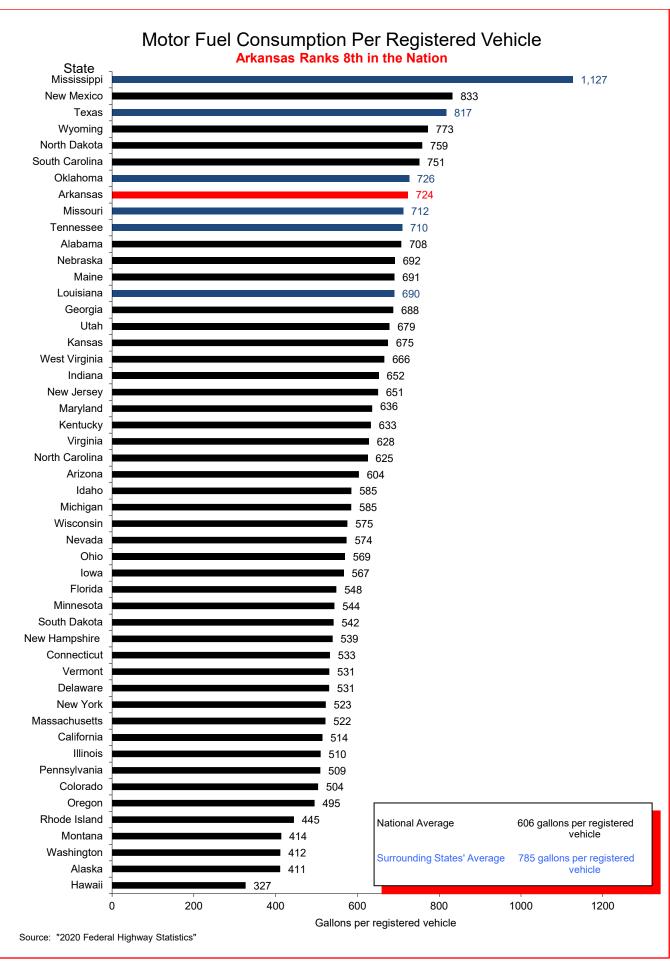

## Selected Facts and Figures Comparison Summary

|          |                                                                                                                                                | 2022 <sup>1</sup><br>Ranking |
|----------|------------------------------------------------------------------------------------------------------------------------------------------------|------------------------------|
| Chart 1  | Administrative Cost Per Mile                                                                                                                   | 47                           |
| Chart 2  | Administrative Cost as a Percent of Total Disbursements                                                                                        | 44                           |
| Chart 3  | Motor Fuel Consumption                                                                                                                         | 30                           |
| Chart 4  | Motor Vehicle Registration                                                                                                                     | 30                           |
| Chart 5  | Motor Fuel Consumption Per Registered Vehicle                                                                                                  | 8                            |
| Chart 6  | Annual Vehicle Miles Traveled (AVMT) Per Registered Vehicle                                                                                    | 14                           |
| Chart 7  | Total Highway User Revenues (Includes State and Federal Revenues)                                                                              | 33                           |
| Chart 8  | Total Highway User Revenues Per Mile (Includes State and Federal Revenues)                                                                     | 42                           |
| Chart 9  | State Administered Highway User Revenues (Includes State Revenues Only)                                                                        | 29                           |
| Chart 10 | State Administered Highway User Revenues Per Mile (Includes State Revenues Only)                                                               | 38                           |
| Chart 11 | Ratio of Percentage Shares of Appropriations From/Payments Into the Mass Transit Account of the Federal Highway Trust Fund                     | 47                           |
| Chart 12 | Ratio of Percentage Shares of Apportionments From/Payments Into the Federal Highway Trust Fund (FY 2020) (excluding the Mass Transit Account)  | 22                           |
| Chart 13 | Apportionments From/Payments Into the Federal Highway Trust Fund                                                                               | 30                           |
| Chart 14 | Ratio of Percentage Shares of Apportionments From/Payments Into the Federal Highway Trust Fund Since 1957 (excluding the Mass Transit Account) | 26                           |
| Chart 15 | Public Road and Street Mileage                                                                                                                 | 18                           |
| Chart 16 | State Highway Mileage                                                                                                                          | 12                           |
| Chart 17 | Capital Outlay Disbursements Per Mile                                                                                                          | 34                           |
| Chart 18 | Maintenance Disbursements Per Mile                                                                                                             | 43                           |
| Chart 19 | Law Enforcement and Safety Disbursements Per Mile                                                                                              | 33                           |
| Chart 20 | Total Disbursements for State Administered Highways                                                                                            | 33                           |
| Chart 21 | Total Disbursements for State Administered Highways Per Mile                                                                                   | 40                           |
| Chart 22 | State Motor Fuel Tax Receipts                                                                                                                  | 30                           |