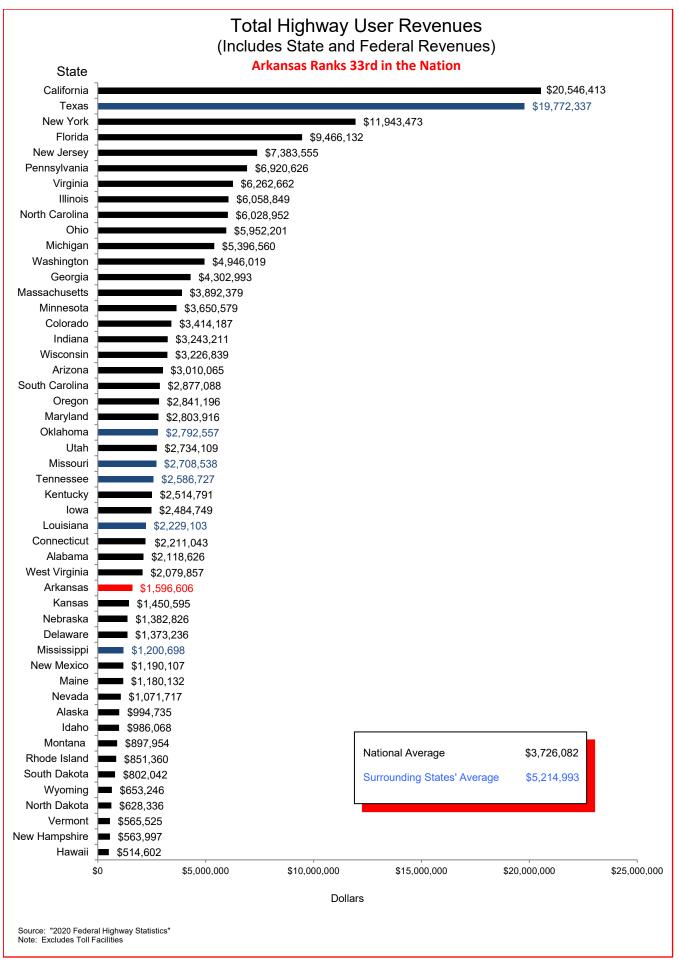

## Selected Facts and Figures Comparison Summary

|          |                                                                                                                                                | 2022 <sup>1</sup><br>Ranking |
|----------|------------------------------------------------------------------------------------------------------------------------------------------------|------------------------------|
| Chart 1  | Administrative Cost Per Mile                                                                                                                   | 47                           |
| Chart 2  | Administrative Cost as a Percent of Total Disbursements                                                                                        | 44                           |
| Chart 3  | Motor Fuel Consumption                                                                                                                         | 30                           |
| Chart 4  | Motor Vehicle Registration                                                                                                                     | 30                           |
| Chart 5  | Motor Fuel Consumption Per Registered Vehicle                                                                                                  | 8                            |
| Chart 6  | Annual Vehicle Miles Traveled (AVMT) Per Registered Vehicle                                                                                    | 14                           |
| Chart 7  | Total Highway User Revenues (Includes State and Federal Revenues)                                                                              | 33                           |
| Chart 8  | Total Highway User Revenues Per Mile (Includes State and Federal Revenues)                                                                     | 42                           |
| Chart 9  | State Administered Highway User Revenues (Includes State Revenues Only)                                                                        | 29                           |
| Chart 10 | State Administered Highway User Revenues Per Mile (Includes State Revenues Only)                                                               | 38                           |
| Chart 11 | Ratio of Percentage Shares of Appropriations From/Payments Into the Mass Transit Account of the Federal Highway Trust Fund                     | 47                           |
| Chart 12 | Ratio of Percentage Shares of Apportionments From/Payments Into the Federal Highway Trust Fund (FY 2020) (excluding the Mass Transit Account)  | 22                           |
| Chart 13 | Apportionments From/Payments Into the Federal Highway Trust Fund                                                                               | 30                           |
| Chart 14 | Ratio of Percentage Shares of Apportionments From/Payments Into the Federal Highway Trust Fund Since 1957 (excluding the Mass Transit Account) | 26                           |
| Chart 15 | Public Road and Street Mileage                                                                                                                 | 18                           |
| Chart 16 | State Highway Mileage                                                                                                                          | 12                           |
| Chart 17 | Capital Outlay Disbursements Per Mile                                                                                                          | 34                           |
| Chart 18 | Maintenance Disbursements Per Mile                                                                                                             | 43                           |
| Chart 19 | Law Enforcement and Safety Disbursements Per Mile                                                                                              | 33                           |
| Chart 20 | Total Disbursements for State Administered Highways                                                                                            | 33                           |
| Chart 21 | Total Disbursements for State Administered Highways Per Mile                                                                                   | 40                           |
| Chart 22 | State Motor Fuel Tax Receipts                                                                                                                  | 30                           |