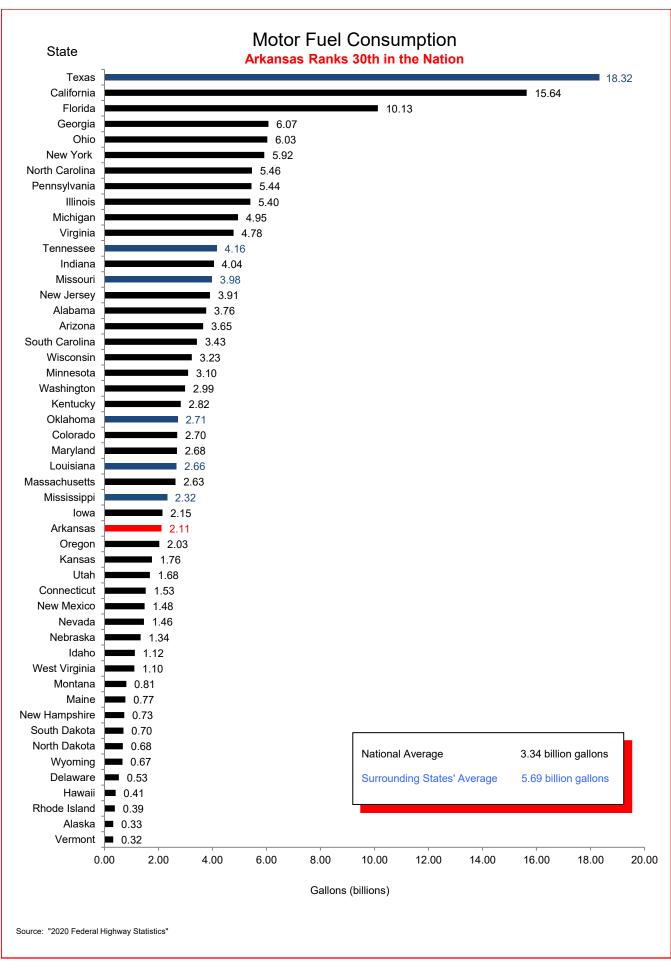

## Selected Facts and Figures Comparison Summary

|          |                                                                                                                                                | 2022 <sup>1</sup><br>Ranking |
|----------|------------------------------------------------------------------------------------------------------------------------------------------------|------------------------------|
| Chart 1  | Administrative Cost Per Mile                                                                                                                   | 47                           |
| Chart 2  | Administrative Cost as a Percent of Total Disbursements                                                                                        | 44                           |
| Chart 3  | Motor Fuel Consumption                                                                                                                         | 30                           |
| Chart 4  | Motor Vehicle Registration                                                                                                                     | 30                           |
| Chart 5  | Motor Fuel Consumption Per Registered Vehicle                                                                                                  | 8                            |
| Chart 6  | Annual Vehicle Miles Traveled (AVMT) Per Registered Vehicle                                                                                    | 14                           |
| Chart 7  | Total Highway User Revenues (Includes State and Federal Revenues)                                                                              | 33                           |
| Chart 8  | Total Highway User Revenues Per Mile (Includes State and Federal Revenues)                                                                     | 42                           |
| Chart 9  | State Administered Highway User Revenues (Includes State Revenues Only)                                                                        | 29                           |
| Chart 10 | State Administered Highway User Revenues Per Mile (Includes State Revenues Only)                                                               | 38                           |
| Chart 11 | Ratio of Percentage Shares of Appropriations From/Payments Into the Mass Transit Account of the Federal Highway Trust Fund                     | 47                           |
| Chart 12 | Ratio of Percentage Shares of Apportionments From/Payments Into the Federal Highway Trust Fund (FY 2020) (excluding the Mass Transit Account)  | 22                           |
| Chart 13 | Apportionments From/Payments Into the Federal Highway Trust Fund                                                                               | 30                           |
| Chart 14 | Ratio of Percentage Shares of Apportionments From/Payments Into the Federal Highway Trust Fund Since 1957 (excluding the Mass Transit Account) | 26                           |
| Chart 15 | Public Road and Street Mileage                                                                                                                 | 18                           |
| Chart 16 | State Highway Mileage                                                                                                                          | 12                           |
| Chart 17 | Capital Outlay Disbursements Per Mile                                                                                                          | 34                           |
| Chart 18 | Maintenance Disbursements Per Mile                                                                                                             | 43                           |
| Chart 19 | Law Enforcement and Safety Disbursements Per Mile                                                                                              | 33                           |
| Chart 20 | Total Disbursements for State Administered Highways                                                                                            | 33                           |
| Chart 21 | Total Disbursements for State Administered Highways Per Mile                                                                                   | 40                           |
| Chart 22 | State Motor Fuel Tax Receipts                                                                                                                  | 30                           |

Ranking denotes relative standing to the other states based on data as of December 31, 2020.

Note: All "Per Mile" comparisons are based on state highway miles (Arkansas = 16,454).