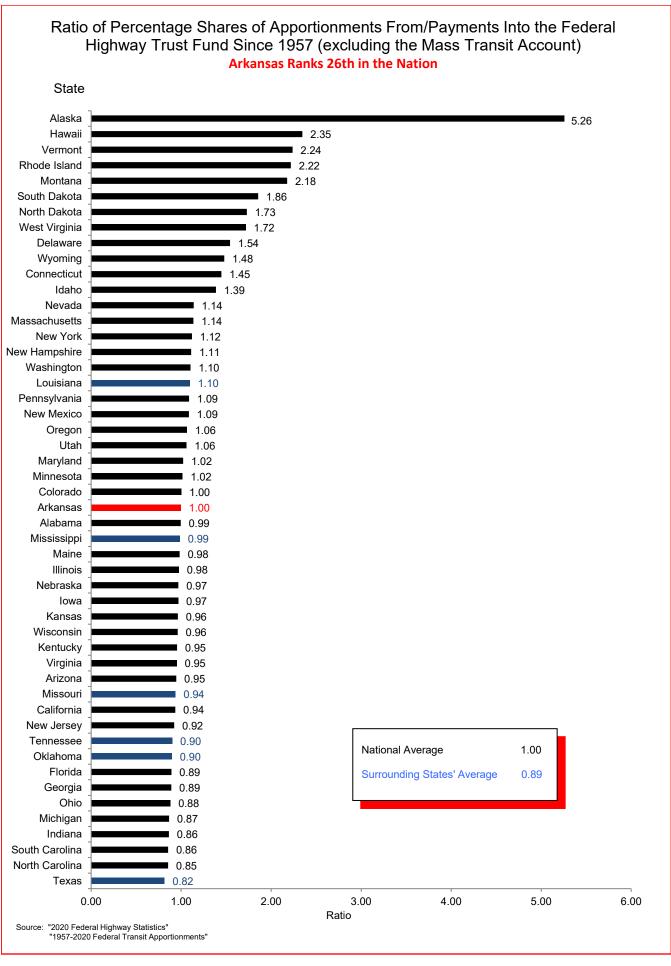

## Selected Facts and Figures Comparison Summary

|          |                                                                                                                                                | 2022 <sup>1</sup><br>Ranking |
|----------|------------------------------------------------------------------------------------------------------------------------------------------------|------------------------------|
| Chart 1  | Administrative Cost Per Mile                                                                                                                   | 47                           |
| Chart 2  | Administrative Cost as a Percent of Total Disbursements                                                                                        | 44                           |
| Chart 3  | Motor Fuel Consumption                                                                                                                         | 30                           |
| Chart 4  | Motor Vehicle Registration                                                                                                                     | 30                           |
| Chart 5  | Motor Fuel Consumption Per Registered Vehicle                                                                                                  | 8                            |
| Chart 6  | Annual Vehicle Miles Traveled (AVMT) Per Registered Vehicle                                                                                    | 14                           |
| Chart 7  | Total Highway User Revenues (Includes State and Federal Revenues)                                                                              | 33                           |
| Chart 8  | Total Highway User Revenues Per Mile (Includes State and Federal Revenues)                                                                     | 42                           |
| Chart 9  | State Administered Highway User Revenues (Includes State Revenues Only)                                                                        | 29                           |
| Chart 10 | State Administered Highway User Revenues Per Mile (Includes State Revenues Only)                                                               | 38                           |
| Chart 11 | Ratio of Percentage Shares of Appropriations From/Payments Into the Mass Transit Account of the Federal Highway Trust Fund                     | 47                           |
| Chart 12 | Ratio of Percentage Shares of Apportionments From/Payments Into the Federal Highway Trust Fund (FY 2020) (excluding the Mass Transit Account)  | 22                           |
| Chart 13 | Apportionments From/Payments Into the Federal Highway Trust Fund                                                                               | 30                           |
| Chart 14 | Ratio of Percentage Shares of Apportionments From/Payments Into the Federal Highway Trust Fund Since 1957 (excluding the Mass Transit Account) | 26                           |
| Chart 15 | Public Road and Street Mileage                                                                                                                 | 18                           |
| Chart 16 | State Highway Mileage                                                                                                                          | 12                           |
| Chart 17 | Capital Outlay Disbursements Per Mile                                                                                                          | 34                           |
| Chart 18 | Maintenance Disbursements Per Mile                                                                                                             | 43                           |
| Chart 19 | Law Enforcement and Safety Disbursements Per Mile                                                                                              | 33                           |
| Chart 20 | Total Disbursements for State Administered Highways                                                                                            | 33                           |
| Chart 21 | Total Disbursements for State Administered Highways Per Mile                                                                                   | 40                           |
| Chart 22 | State Motor Fuel Tax Receipts                                                                                                                  | 30                           |

### Selected Facts and Figures Comparison Historical Rankings

|                                                                                                                                                         | 2020 <sup>1</sup><br>Ranking | 2021 <sup>2</sup><br>Ranking | 2022 <sup>3</sup><br>Ranking |
|---------------------------------------------------------------------------------------------------------------------------------------------------------|------------------------------|------------------------------|------------------------------|
| Chart 1 Administrative Cost Per Mile                                                                                                                    | 47                           | 47                           | 47                           |
| Chart 2 Administrative Cost as a Percent of Total Disbursements                                                                                         | 46                           | 44                           | 44                           |
| Chart 3 Motor Fuel Consumption                                                                                                                          | 30                           | 30                           | 30                           |
| Chart 4 Motor Vehicle Registration                                                                                                                      | 31                           | 30                           | 30                           |
| Chart 5 Motor Fuel Consumption Per Registered Vehicle                                                                                                   | 10                           | 14                           | 8                            |
| Chart 6 Annual Vehicle Miles Traveled (AVMT) Per Registered Vehicle                                                                                     | 13                           | 16                           | 14                           |
| Chart 7 Total Highway User Revenues (Includes State and Federal Revenues)                                                                               | 33                           | 34                           | 33                           |
| Chart 8 Total Highway User Revenues Per Mile (Includes State and Federal Revenues)                                                                      | 40                           | 41                           | 42                           |
| Chart 9 State Administered Highway User Revenues (Includes State Revenues Only)                                                                         | 29                           | 32                           | 29                           |
| Chart 10 State Administered Highway User Revenues Per Mile (Includes State Revenues Only)                                                               | 37                           | 40                           | 38                           |
| Chart 11 Ratio of Percentage Shares of Appropriations From/Payments Into the Mass Transit Account of the Federal Highway Trust Fund                     | 49                           | 48                           | 47                           |
| Chart 12 Ratio of Percentage Shares of Apportionments From/Payments Into the Federal Highway Trust Fund (excluding the Mass Transit Account)            | 17                           | 23                           | 22                           |
| Chart 13 Apportionments From/Payments Into the Federal Highway Trust Fund                                                                               | 28                           | 32                           | 30                           |
| Chart 14 Ratio of Percentage Shares of Apportionments From/Payments Into the Federal Highway Trust Fund Since 1957 (excluding the Mass Transit Account) | 26                           | 26                           | 26                           |
| Chart 15 Existing Public Road and Street Mileage                                                                                                        | 17                           | 17                           | 18                           |
| Chart 16 State Highway Mileage                                                                                                                          | 12                           | 12                           | 12                           |
| Chart 17 Capital Outlay Disbursements Per Mile                                                                                                          | 32                           | 34                           | 34                           |
| Chart 18 Maintenance Disbursements Per Mile                                                                                                             | 42                           | 43                           | 43                           |
| Chart 19 Law Enforcement and Safety Disbursements Per Mile                                                                                              | 33                           | 33                           | 33                           |
| Chart 20 Total Disbursements for State Administered Highways                                                                                            | 32                           | 32                           | 33                           |
| Chart 21 Total Disbursements for State Administered Highways Per Mile                                                                                   | 35                           | 40                           | 40                           |
| Chart 22 State Motor Fuel Tax Receipts                                                                                                                  | 32                           | 19                           | 30                           |