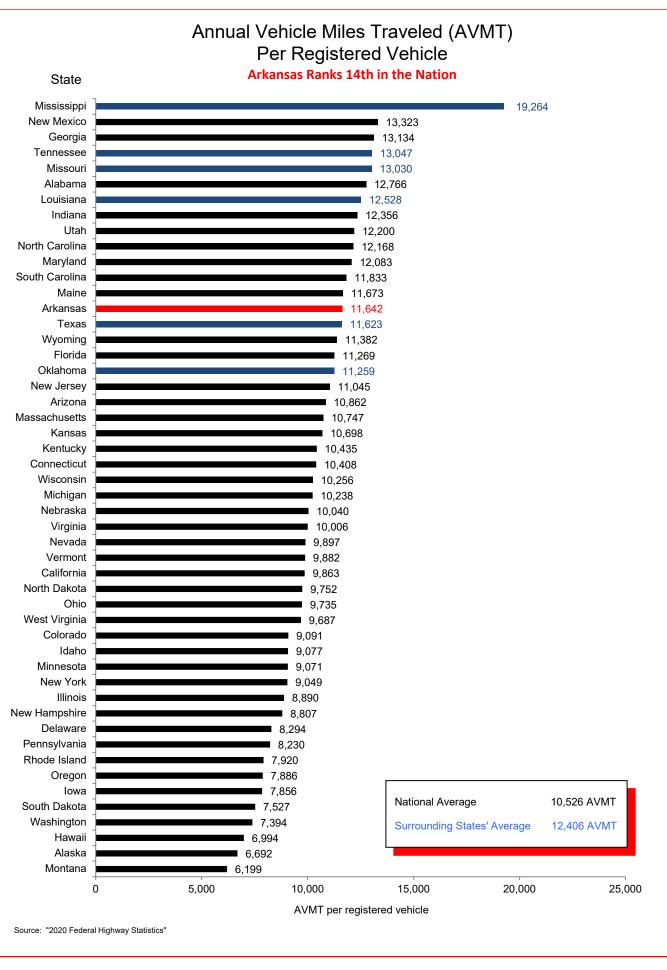

## Selected Facts and Figures Comparison Summary

|          |                                                                                                                                                | 2022 <sup>1</sup><br>Ranking |
|----------|------------------------------------------------------------------------------------------------------------------------------------------------|------------------------------|
| Chart 1  | Administrative Cost Per Mile                                                                                                                   | 47                           |
| Chart 2  | Administrative Cost as a Percent of Total Disbursements                                                                                        | 44                           |
| Chart 3  | Motor Fuel Consumption                                                                                                                         | 30                           |
| Chart 4  | Motor Vehicle Registration                                                                                                                     | 30                           |
| Chart 5  | Motor Fuel Consumption Per Registered Vehicle                                                                                                  | 8                            |
| Chart 6  | Annual Vehicle Miles Traveled (AVMT) Per Registered Vehicle                                                                                    | 14                           |
| Chart 7  | Total Highway User Revenues (Includes State and Federal Revenues)                                                                              | 33                           |
| Chart 8  | Total Highway User Revenues Per Mile (Includes State and Federal Revenues)                                                                     | 42                           |
| Chart 9  | State Administered Highway User Revenues (Includes State Revenues Only)                                                                        | 29                           |
| Chart 10 | State Administered Highway User Revenues Per Mile (Includes State Revenues Only)                                                               | 38                           |
| Chart 11 | Ratio of Percentage Shares of Appropriations From/Payments Into the Mass Transit Account of the Federal Highway Trust Fund                     | 47                           |
| Chart 12 | Ratio of Percentage Shares of Apportionments From/Payments Into the Federal Highway Trust Fund (FY 2020) (excluding the Mass Transit Account)  | 22                           |
| Chart 13 | Apportionments From/Payments Into the Federal Highway Trust Fund                                                                               | 30                           |
| Chart 14 | Ratio of Percentage Shares of Apportionments From/Payments Into the Federal Highway Trust Fund Since 1957 (excluding the Mass Transit Account) | 26                           |
| Chart 15 | Public Road and Street Mileage                                                                                                                 | 18                           |
| Chart 16 | State Highway Mileage                                                                                                                          | 12                           |
| Chart 17 | Capital Outlay Disbursements Per Mile                                                                                                          | 34                           |
| Chart 18 | Maintenance Disbursements Per Mile                                                                                                             | 43                           |
| Chart 19 | Law Enforcement and Safety Disbursements Per Mile                                                                                              | 33                           |
| Chart 20 | Total Disbursements for State Administered Highways                                                                                            | 33                           |
| Chart 21 | Total Disbursements for State Administered Highways Per Mile                                                                                   | 40                           |
| Chart 22 | State Motor Fuel Tax Receipts                                                                                                                  | 30                           |