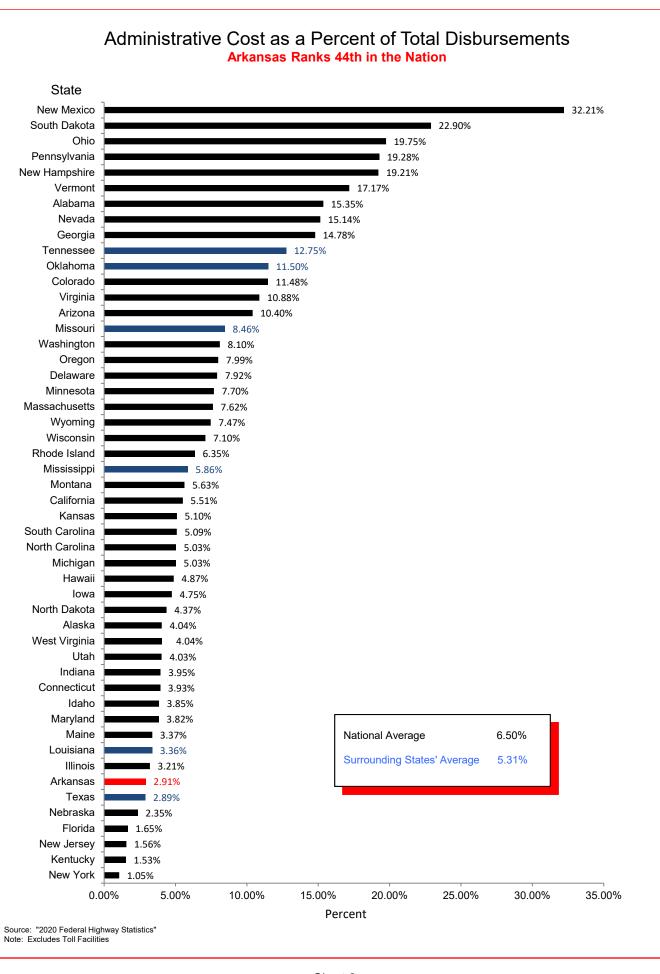

## Selected Facts and Figures Comparison Summary

|          |                                                                                                                                                | 2022 <sup>1</sup><br>Ranking |
|----------|------------------------------------------------------------------------------------------------------------------------------------------------|------------------------------|
| Chart 1  | Administrative Cost Per Mile                                                                                                                   | 47                           |
| Chart 2  | Administrative Cost as a Percent of Total Disbursements                                                                                        | 44                           |
| Chart 3  | Motor Fuel Consumption                                                                                                                         | 30                           |
| Chart 4  | Motor Vehicle Registration                                                                                                                     | 30                           |
| Chart 5  | Motor Fuel Consumption Per Registered Vehicle                                                                                                  | 8                            |
| Chart 6  | Annual Vehicle Miles Traveled (AVMT) Per Registered Vehicle                                                                                    | 14                           |
| Chart 7  | Total Highway User Revenues (Includes State and Federal Revenues)                                                                              | 33                           |
| Chart 8  | Total Highway User Revenues Per Mile (Includes State and Federal Revenues)                                                                     | 42                           |
| Chart 9  | State Administered Highway User Revenues (Includes State Revenues Only)                                                                        | 29                           |
| Chart 10 | State Administered Highway User Revenues Per Mile (Includes State Revenues Only)                                                               | 38                           |
| Chart 11 | Ratio of Percentage Shares of Appropriations From/Payments Into the Mass Transit Account of the Federal Highway Trust Fund                     | 47                           |
| Chart 12 | Ratio of Percentage Shares of Apportionments From/Payments Into the Federal Highway Trust Fund (FY 2020) (excluding the Mass Transit Account)  | 22                           |
| Chart 13 | Apportionments From/Payments Into the Federal Highway Trust Fund                                                                               | 30                           |
| Chart 14 | Ratio of Percentage Shares of Apportionments From/Payments Into the Federal Highway Trust Fund Since 1957 (excluding the Mass Transit Account) | 26                           |
| Chart 15 | Public Road and Street Mileage                                                                                                                 | 18                           |
| Chart 16 | State Highway Mileage                                                                                                                          | 12                           |
| Chart 17 | Capital Outlay Disbursements Per Mile                                                                                                          | 34                           |
| Chart 18 | Maintenance Disbursements Per Mile                                                                                                             | 43                           |
| Chart 19 | Law Enforcement and Safety Disbursements Per Mile                                                                                              | 33                           |
| Chart 20 | Total Disbursements for State Administered Highways                                                                                            | 33                           |
| Chart 21 | Total Disbursements for State Administered Highways Per Mile                                                                                   | 40                           |
| Chart 22 | State Motor Fuel Tax Receipts                                                                                                                  | 30                           |

Ranking denotes relative standing to the other states based on data as of December 31, 2020.

Note: All "Per Mile" comparisons are based on state highway miles (Arkansas = 16,454).