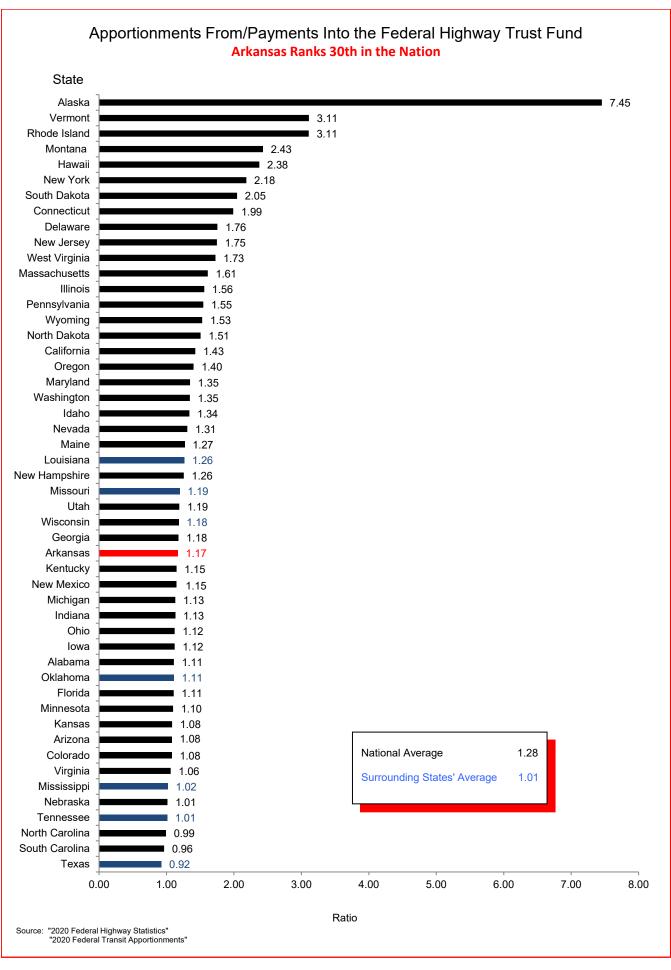

## Selected Facts and Figures Comparison Summary

|          |                                                                                                                                                | 2022 <sup>1</sup><br>Ranking |
|----------|------------------------------------------------------------------------------------------------------------------------------------------------|------------------------------|
| Chart 1  | Administrative Cost Per Mile                                                                                                                   | 47                           |
| Chart 2  | Administrative Cost as a Percent of Total Disbursements                                                                                        | 44                           |
| Chart 3  | Motor Fuel Consumption                                                                                                                         | 30                           |
| Chart 4  | Motor Vehicle Registration                                                                                                                     | 30                           |
| Chart 5  | Motor Fuel Consumption Per Registered Vehicle                                                                                                  | 8                            |
| Chart 6  | Annual Vehicle Miles Traveled (AVMT) Per Registered Vehicle                                                                                    | 14                           |
| Chart 7  | Total Highway User Revenues (Includes State and Federal Revenues)                                                                              | 33                           |
| Chart 8  | Total Highway User Revenues Per Mile (Includes State and Federal Revenues)                                                                     | 42                           |
| Chart 9  | State Administered Highway User Revenues (Includes State Revenues Only)                                                                        | 29                           |
| Chart 10 | State Administered Highway User Revenues Per Mile (Includes State Revenues Only)                                                               | 38                           |
| Chart 11 | Ratio of Percentage Shares of Appropriations From/Payments Into the Mass Transit Account of the Federal Highway Trust Fund                     | 47                           |
| Chart 12 | Ratio of Percentage Shares of Apportionments From/Payments Into the Federal Highway Trust Fund (FY 2020) (excluding the Mass Transit Account)  | 22                           |
| Chart 13 | Apportionments From/Payments Into the Federal Highway Trust Fund                                                                               | 30                           |
| Chart 14 | Ratio of Percentage Shares of Apportionments From/Payments Into the Federal Highway Trust Fund Since 1957 (excluding the Mass Transit Account) | 26                           |
| Chart 15 | Public Road and Street Mileage                                                                                                                 | 18                           |
| Chart 16 | State Highway Mileage                                                                                                                          | 12                           |
| Chart 17 | Capital Outlay Disbursements Per Mile                                                                                                          | 34                           |
| Chart 18 | Maintenance Disbursements Per Mile                                                                                                             | 43                           |
| Chart 19 | Law Enforcement and Safety Disbursements Per Mile                                                                                              | 33                           |
| Chart 20 | Total Disbursements for State Administered Highways                                                                                            | 33                           |
| Chart 21 | Total Disbursements for State Administered Highways Per Mile                                                                                   | 40                           |
| Chart 22 | State Motor Fuel Tax Receipts                                                                                                                  | 30                           |

### Selected Facts and Figures Comparison Historical Rankings

|                                                                                                                                                         | 2020 <sup>1</sup><br>Ranking | 2021 <sup>2</sup><br>Ranking | 2022 <sup>3</sup><br>Ranking |
|---------------------------------------------------------------------------------------------------------------------------------------------------------|------------------------------|------------------------------|------------------------------|
| Chart 1 Administrative Cost Per Mile                                                                                                                    | 47                           | 47                           | 47                           |
| Chart 2 Administrative Cost as a Percent of Total Disbursements                                                                                         | 46                           | 44                           | 44                           |
| Chart 3 Motor Fuel Consumption                                                                                                                          | 30                           | 30                           | 30                           |
| Chart 4 Motor Vehicle Registration                                                                                                                      | 31                           | 30                           | 30                           |
| Chart 5 Motor Fuel Consumption Per Registered Vehicle                                                                                                   | 10                           | 14                           | 8                            |
| Chart 6 Annual Vehicle Miles Traveled (AVMT) Per Registered Vehicle                                                                                     | 13                           | 16                           | 14                           |
| Chart 7 Total Highway User Revenues (Includes State and Federal Revenues)                                                                               | 33                           | 34                           | 33                           |
| Chart 8 Total Highway User Revenues Per Mile (Includes State and Federal Revenues)                                                                      | 40                           | 41                           | 42                           |
| Chart 9 State Administered Highway User Revenues (Includes State Revenues Only)                                                                         | 29                           | 32                           | 29                           |
| Chart 10 State Administered Highway User Revenues Per Mile (Includes State Revenues Only)                                                               | 37                           | 40                           | 38                           |
| Chart 11 Ratio of Percentage Shares of Appropriations From/Payments Into the Mass Transit Account of the Federal Highway Trust Fund                     | 49                           | 48                           | 47                           |
| Chart 12 Ratio of Percentage Shares of Apportionments From/Payments Into the Federal Highway Trust Fund (excluding the Mass Transit Account)            | 17                           | 23                           | 22                           |
| Chart 13 Apportionments From/Payments Into the Federal Highway Trust Fund                                                                               | 28                           | 32                           | 30                           |
| Chart 14 Ratio of Percentage Shares of Apportionments From/Payments Into the Federal Highway Trust Fund Since 1957 (excluding the Mass Transit Account) | 26                           | 26                           | 26                           |
| Chart 15 Existing Public Road and Street Mileage                                                                                                        | 17                           | 17                           | 18                           |
| Chart 16 State Highway Mileage                                                                                                                          | 12                           | 12                           | 12                           |
| Chart 17 Capital Outlay Disbursements Per Mile                                                                                                          | 32                           | 34                           | 34                           |
| Chart 18 Maintenance Disbursements Per Mile                                                                                                             | 42                           | 43                           | 43                           |
| Chart 19 Law Enforcement and Safety Disbursements Per Mile                                                                                              | 33                           | 33                           | 33                           |
| Chart 20 Total Disbursements for State Administered Highways                                                                                            | 32                           | 32                           | 33                           |
| Chart 21 Total Disbursements for State Administered Highways Per Mile                                                                                   | 35                           | 40                           | 40                           |
| Chart 22 State Motor Fuel Tax Receipts                                                                                                                  | 32                           | 19                           | 30                           |