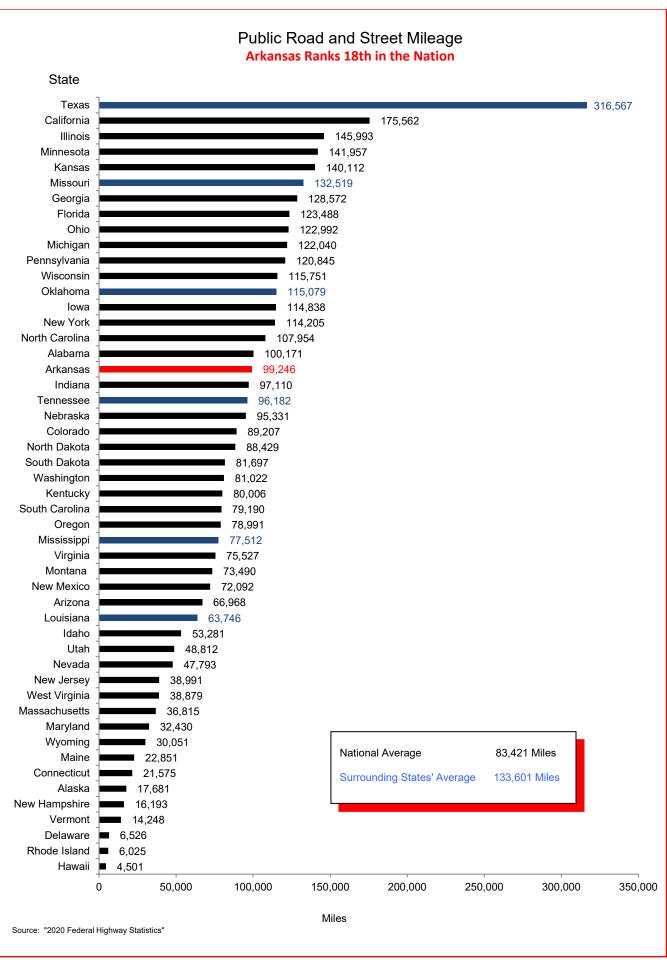

## Selected Facts and Figures Comparison Summary

|          |                                                                                                                                                | 2022 <sup>1</sup><br>Ranking |
|----------|------------------------------------------------------------------------------------------------------------------------------------------------|------------------------------|
| Chart 1  | Administrative Cost Per Mile                                                                                                                   | 47                           |
| Chart 2  | Administrative Cost as a Percent of Total Disbursements                                                                                        | 44                           |
| Chart 3  | Motor Fuel Consumption                                                                                                                         | 30                           |
| Chart 4  | Motor Vehicle Registration                                                                                                                     | 30                           |
| Chart 5  | Motor Fuel Consumption Per Registered Vehicle                                                                                                  | 8                            |
| Chart 6  | Annual Vehicle Miles Traveled (AVMT) Per Registered Vehicle                                                                                    | 14                           |
| Chart 7  | Total Highway User Revenues (Includes State and Federal Revenues)                                                                              | 33                           |
| Chart 8  | Total Highway User Revenues Per Mile (Includes State and Federal Revenues)                                                                     | 42                           |
| Chart 9  | State Administered Highway User Revenues (Includes State Revenues Only)                                                                        | 29                           |
| Chart 10 | State Administered Highway User Revenues Per Mile (Includes State Revenues Only)                                                               | 38                           |
| Chart 11 | Ratio of Percentage Shares of Appropriations From/Payments Into the Mass Transit Account of the Federal Highway Trust Fund                     | 47                           |
| Chart 12 | Ratio of Percentage Shares of Apportionments From/Payments Into the Federal Highway Trust Fund (FY 2020) (excluding the Mass Transit Account)  | 22                           |
| Chart 13 | Apportionments From/Payments Into the Federal Highway Trust Fund                                                                               | 30                           |
| Chart 14 | Ratio of Percentage Shares of Apportionments From/Payments Into the Federal Highway Trust Fund Since 1957 (excluding the Mass Transit Account) | 26                           |
| Chart 15 | Public Road and Street Mileage                                                                                                                 | 18                           |
| Chart 16 | State Highway Mileage                                                                                                                          | 12                           |
| Chart 17 | Capital Outlay Disbursements Per Mile                                                                                                          | 34                           |
| Chart 18 | Maintenance Disbursements Per Mile                                                                                                             | 43                           |
| Chart 19 | Law Enforcement and Safety Disbursements Per Mile                                                                                              | 33                           |
| Chart 20 | Total Disbursements for State Administered Highways                                                                                            | 33                           |
| Chart 21 | Total Disbursements for State Administered Highways Per Mile                                                                                   | 40                           |
| Chart 22 | State Motor Fuel Tax Receipts                                                                                                                  | 30                           |

### Selected Facts and Figures Comparison Historical Rankings

|                                                                                                                                                         | 2020 <sup>1</sup><br>Ranking | 2021 <sup>2</sup><br>Ranking | 2022 <sup>3</sup><br>Ranking |
|---------------------------------------------------------------------------------------------------------------------------------------------------------|------------------------------|------------------------------|------------------------------|
| Chart 1 Administrative Cost Per Mile                                                                                                                    | 47                           | 47                           | 47                           |
| Chart 2 Administrative Cost as a Percent of Total Disbursements                                                                                         | 46                           | 44                           | 44                           |
| Chart 3 Motor Fuel Consumption                                                                                                                          | 30                           | 30                           | 30                           |
| Chart 4 Motor Vehicle Registration                                                                                                                      | 31                           | 30                           | 30                           |
| Chart 5 Motor Fuel Consumption Per Registered Vehicle                                                                                                   | 10                           | 14                           | 8                            |
| Chart 6 Annual Vehicle Miles Traveled (AVMT) Per Registered Vehicle                                                                                     | 13                           | 16                           | 14                           |
| Chart 7 Total Highway User Revenues (Includes State and Federal Revenues)                                                                               | 33                           | 34                           | 33                           |
| Chart 8 Total Highway User Revenues Per Mile (Includes State and Federal Revenues)                                                                      | 40                           | 41                           | 42                           |
| Chart 9 State Administered Highway User Revenues (Includes State Revenues Only)                                                                         | 29                           | 32                           | 29                           |
| Chart 10 State Administered Highway User Revenues Per Mile (Includes State Revenues Only)                                                               | 37                           | 40                           | 38                           |
| Chart 11 Ratio of Percentage Shares of Appropriations From/Payments Into the Mass Transit Account of the Federal Highway Trust Fund                     | 49                           | 48                           | 47                           |
| Chart 12 Ratio of Percentage Shares of Apportionments From/Payments Into the Federal Highway Trust Fund (excluding the Mass Transit Account)            | 17                           | 23                           | 22                           |
| Chart 13 Apportionments From/Payments Into the Federal Highway Trust Fund                                                                               | 28                           | 32                           | 30                           |
| Chart 14 Ratio of Percentage Shares of Apportionments From/Payments Into the Federal Highway Trust Fund Since 1957 (excluding the Mass Transit Account) | 26                           | 26                           | 26                           |
| Chart 15 Existing Public Road and Street Mileage                                                                                                        | 17                           | 17                           | 18                           |
| Chart 16 State Highway Mileage                                                                                                                          | 12                           | 12                           | 12                           |
| Chart 17 Capital Outlay Disbursements Per Mile                                                                                                          | 32                           | 34                           | 34                           |
| Chart 18 Maintenance Disbursements Per Mile                                                                                                             | 42                           | 43                           | 43                           |
| Chart 19 Law Enforcement and Safety Disbursements Per Mile                                                                                              | 33                           | 33                           | 33                           |
| Chart 20 Total Disbursements for State Administered Highways                                                                                            | 32                           | 32                           | 33                           |
| Chart 21 Total Disbursements for State Administered Highways Per Mile                                                                                   | 35                           | 40                           | 40                           |
| Chart 22 State Motor Fuel Tax Receipts                                                                                                                  | 32                           | 19                           | 30                           |