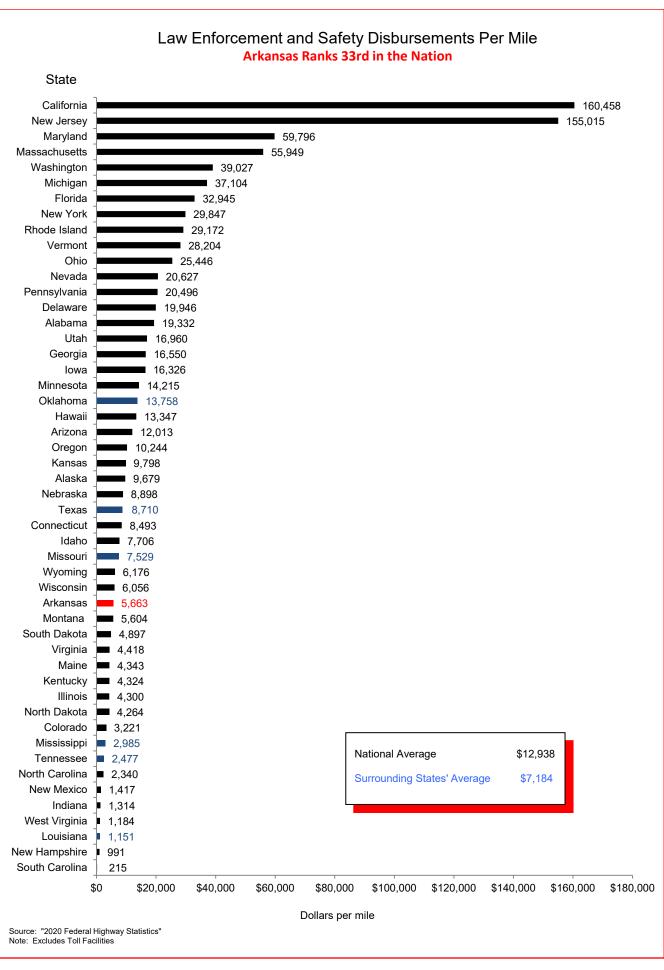

## Selected Facts and Figures Comparison Summary

|          |                                                                                                                                                | 2022 <sup>1</sup><br>Ranking |
|----------|------------------------------------------------------------------------------------------------------------------------------------------------|------------------------------|
| Chart 1  | Administrative Cost Per Mile                                                                                                                   | 47                           |
| Chart 2  | Administrative Cost as a Percent of Total Disbursements                                                                                        | 44                           |
| Chart 3  | Motor Fuel Consumption                                                                                                                         | 30                           |
| Chart 4  | Motor Vehicle Registration                                                                                                                     | 30                           |
| Chart 5  | Motor Fuel Consumption Per Registered Vehicle                                                                                                  | 8                            |
| Chart 6  | Annual Vehicle Miles Traveled (AVMT) Per Registered Vehicle                                                                                    | 14                           |
| Chart 7  | Total Highway User Revenues (Includes State and Federal Revenues)                                                                              | 33                           |
| Chart 8  | Total Highway User Revenues Per Mile (Includes State and Federal Revenues)                                                                     | 42                           |
| Chart 9  | State Administered Highway User Revenues (Includes State Revenues Only)                                                                        | 29                           |
| Chart 10 | State Administered Highway User Revenues Per Mile (Includes State Revenues Only)                                                               | 38                           |
| Chart 11 | Ratio of Percentage Shares of Appropriations From/Payments Into the Mass Transit Account of the Federal Highway Trust Fund                     | 47                           |
| Chart 12 | Ratio of Percentage Shares of Apportionments From/Payments Into the Federal Highway Trust Fund (FY 2020) (excluding the Mass Transit Account)  | 22                           |
| Chart 13 | Apportionments From/Payments Into the Federal Highway Trust Fund                                                                               | 30                           |
| Chart 14 | Ratio of Percentage Shares of Apportionments From/Payments Into the Federal Highway Trust Fund Since 1957 (excluding the Mass Transit Account) | 26                           |
| Chart 15 | Public Road and Street Mileage                                                                                                                 | 18                           |
| Chart 16 | State Highway Mileage                                                                                                                          | 12                           |
| Chart 17 | Capital Outlay Disbursements Per Mile                                                                                                          | 34                           |
| Chart 18 | Maintenance Disbursements Per Mile                                                                                                             | 43                           |
| Chart 19 | Law Enforcement and Safety Disbursements Per Mile                                                                                              | 33                           |
| Chart 20 | Total Disbursements for State Administered Highways                                                                                            | 33                           |
| Chart 21 | Total Disbursements for State Administered Highways Per Mile                                                                                   | 40                           |
| Chart 22 | State Motor Fuel Tax Receipts                                                                                                                  | 30                           |

Ranking denotes relative standing to the other states based on data as of December 31, 2020.

Note: All "Per Mile" comparisons are based on state highway miles (Arkansas = 16,454).