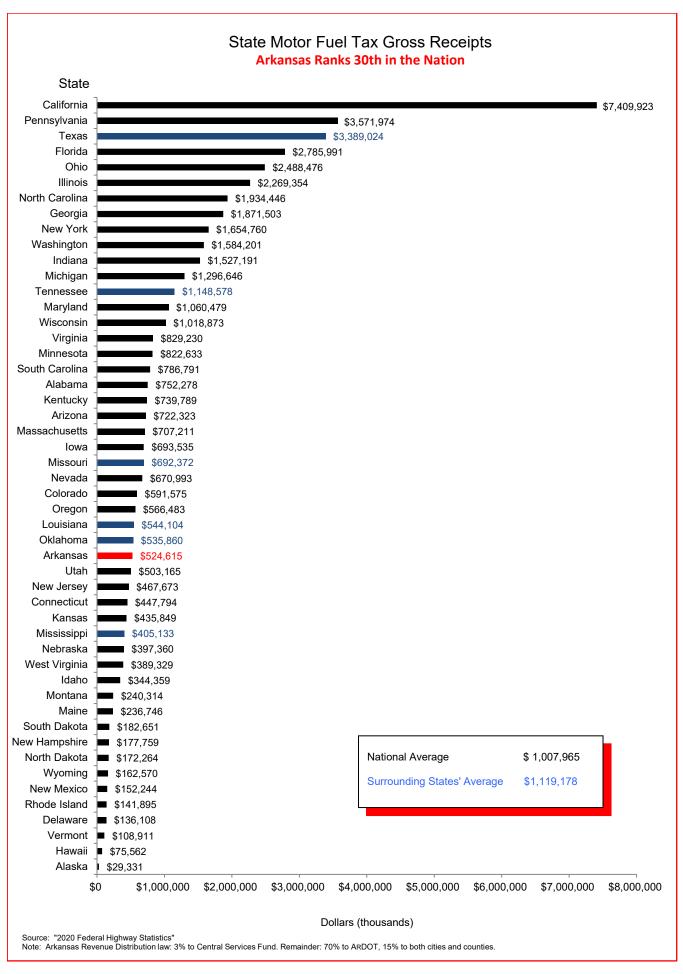

## Selected Facts and Figures Comparison Summary

|          |                                                                                                                                                | 2022 <sup>1</sup><br>Ranking |
|----------|------------------------------------------------------------------------------------------------------------------------------------------------|------------------------------|
| Chart 1  | Administrative Cost Per Mile                                                                                                                   | 47                           |
| Chart 2  | Administrative Cost as a Percent of Total Disbursements                                                                                        | 44                           |
| Chart 3  | Motor Fuel Consumption                                                                                                                         | 30                           |
| Chart 4  | Motor Vehicle Registration                                                                                                                     | 30                           |
| Chart 5  | Motor Fuel Consumption Per Registered Vehicle                                                                                                  | 8                            |
| Chart 6  | Annual Vehicle Miles Traveled (AVMT) Per Registered Vehicle                                                                                    | 14                           |
| Chart 7  | Total Highway User Revenues (Includes State and Federal Revenues)                                                                              | 33                           |
| Chart 8  | Total Highway User Revenues Per Mile (Includes State and Federal Revenues)                                                                     | 42                           |
| Chart 9  | State Administered Highway User Revenues (Includes State Revenues Only)                                                                        | 29                           |
| Chart 10 | State Administered Highway User Revenues Per Mile (Includes State Revenues Only)                                                               | 38                           |
| Chart 11 | Ratio of Percentage Shares of Appropriations From/Payments Into the Mass Transit Account of the Federal Highway Trust Fund                     | 47                           |
| Chart 12 | Ratio of Percentage Shares of Apportionments From/Payments Into the Federal Highway Trust Fund (FY 2020) (excluding the Mass Transit Account)  | 22                           |
| Chart 13 | Apportionments From/Payments Into the Federal Highway Trust Fund                                                                               | 30                           |
| Chart 14 | Ratio of Percentage Shares of Apportionments From/Payments Into the Federal Highway Trust Fund Since 1957 (excluding the Mass Transit Account) | 26                           |
| Chart 15 | Public Road and Street Mileage                                                                                                                 | 18                           |
| Chart 16 | State Highway Mileage                                                                                                                          | 12                           |
| Chart 17 | Capital Outlay Disbursements Per Mile                                                                                                          | 34                           |
| Chart 18 | Maintenance Disbursements Per Mile                                                                                                             | 43                           |
| Chart 19 | Law Enforcement and Safety Disbursements Per Mile                                                                                              | 33                           |
| Chart 20 | Total Disbursements for State Administered Highways                                                                                            | 33                           |
| Chart 21 | Total Disbursements for State Administered Highways Per Mile                                                                                   | 40                           |
| Chart 22 | State Motor Fuel Tax Receipts                                                                                                                  | 30                           |

### Selected Facts and Figures Comparison Historical Rankings

|                                                                                                                                                         | 2020 <sup>1</sup><br>Ranking | 2021 <sup>2</sup><br>Ranking | 2022 <sup>3</sup><br>Ranking |
|---------------------------------------------------------------------------------------------------------------------------------------------------------|------------------------------|------------------------------|------------------------------|
| Chart 1 Administrative Cost Per Mile                                                                                                                    | 47                           | 47                           | 47                           |
| Chart 2 Administrative Cost as a Percent of Total Disbursements                                                                                         | 46                           | 44                           | 44                           |
| Chart 3 Motor Fuel Consumption                                                                                                                          | 30                           | 30                           | 30                           |
| Chart 4 Motor Vehicle Registration                                                                                                                      | 31                           | 30                           | 30                           |
| Chart 5 Motor Fuel Consumption Per Registered Vehicle                                                                                                   | 10                           | 14                           | 8                            |
| Chart 6 Annual Vehicle Miles Traveled (AVMT) Per Registered Vehicle                                                                                     | 13                           | 16                           | 14                           |
| Chart 7 Total Highway User Revenues (Includes State and Federal Revenues)                                                                               | 33                           | 34                           | 33                           |
| Chart 8 Total Highway User Revenues Per Mile (Includes State and Federal Revenues)                                                                      | 40                           | 41                           | 42                           |
| Chart 9 State Administered Highway User Revenues (Includes State Revenues Only)                                                                         | 29                           | 32                           | 29                           |
| Chart 10 State Administered Highway User Revenues Per Mile (Includes State Revenues Only)                                                               | 37                           | 40                           | 38                           |
| Chart 11 Ratio of Percentage Shares of Appropriations From/Payments Into the Mass Transit Account of the Federal Highway Trust Fund                     | 49                           | 48                           | 47                           |
| Chart 12 Ratio of Percentage Shares of Apportionments From/Payments Into the Federal Highway Trust Fund (excluding the Mass Transit Account)            | 17                           | 23                           | 22                           |
| Chart 13 Apportionments From/Payments Into the Federal Highway Trust Fund                                                                               | 28                           | 32                           | 30                           |
| Chart 14 Ratio of Percentage Shares of Apportionments From/Payments Into the Federal Highway Trust Fund Since 1957 (excluding the Mass Transit Account) | 26                           | 26                           | 26                           |
| Chart 15 Existing Public Road and Street Mileage                                                                                                        | 17                           | 17                           | 18                           |
| Chart 16 State Highway Mileage                                                                                                                          | 12                           | 12                           | 12                           |
| Chart 17 Capital Outlay Disbursements Per Mile                                                                                                          | 32                           | 34                           | 34                           |
| Chart 18 Maintenance Disbursements Per Mile                                                                                                             | 42                           | 43                           | 43                           |
| Chart 19 Law Enforcement and Safety Disbursements Per Mile                                                                                              | 33                           | 33                           | 33                           |
| Chart 20 Total Disbursements for State Administered Highways                                                                                            | 32                           | 32                           | 33                           |
| Chart 21 Total Disbursements for State Administered Highways Per Mile                                                                                   | 35                           | 40                           | 40                           |
| Chart 22 State Motor Fuel Tax Receipts                                                                                                                  | 32                           | 19                           | 30                           |