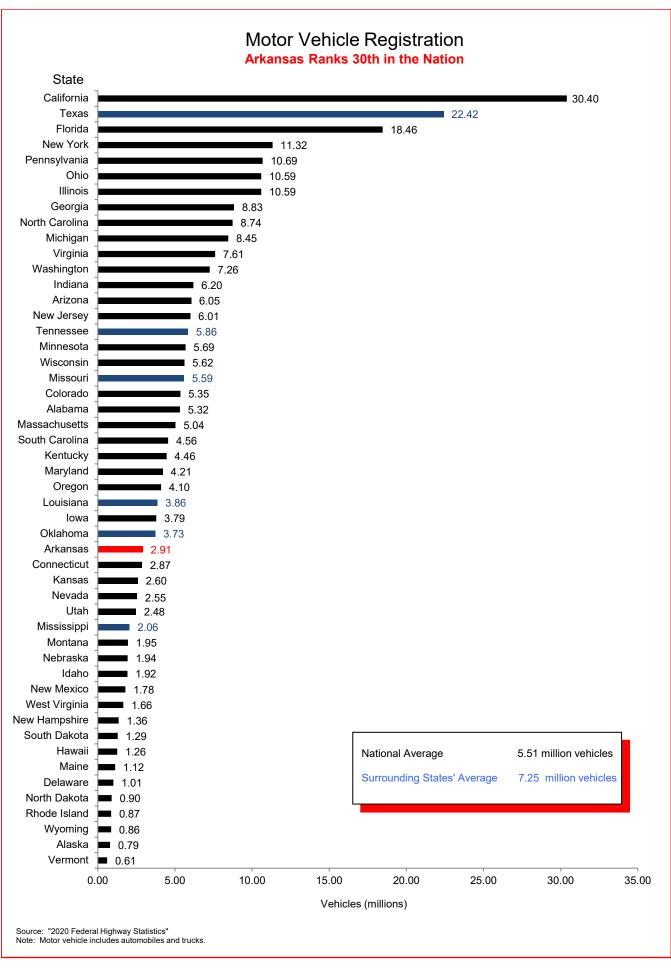

## Selected Facts and Figures Comparison Summary

|          |                                                                                                                                                | 2022 <sup>1</sup><br>Ranking |
|----------|------------------------------------------------------------------------------------------------------------------------------------------------|------------------------------|
| Chart 1  | Administrative Cost Per Mile                                                                                                                   | 47                           |
| Chart 2  | Administrative Cost as a Percent of Total Disbursements                                                                                        | 44                           |
| Chart 3  | Motor Fuel Consumption                                                                                                                         | 30                           |
| Chart 4  | Motor Vehicle Registration                                                                                                                     | 30                           |
| Chart 5  | Motor Fuel Consumption Per Registered Vehicle                                                                                                  | 8                            |
| Chart 6  | Annual Vehicle Miles Traveled (AVMT) Per Registered Vehicle                                                                                    | 14                           |
| Chart 7  | Total Highway User Revenues (Includes State and Federal Revenues)                                                                              | 33                           |
| Chart 8  | Total Highway User Revenues Per Mile (Includes State and Federal Revenues)                                                                     | 42                           |
| Chart 9  | State Administered Highway User Revenues (Includes State Revenues Only)                                                                        | 29                           |
| Chart 10 | State Administered Highway User Revenues Per Mile (Includes State Revenues Only)                                                               | 38                           |
| Chart 11 | Ratio of Percentage Shares of Appropriations From/Payments Into the Mass Transit Account of the Federal Highway Trust Fund                     | 47                           |
| Chart 12 | Ratio of Percentage Shares of Apportionments From/Payments Into the Federal Highway Trust Fund (FY 2020) (excluding the Mass Transit Account)  | 22                           |
| Chart 13 | Apportionments From/Payments Into the Federal Highway Trust Fund                                                                               | 30                           |
| Chart 14 | Ratio of Percentage Shares of Apportionments From/Payments Into the Federal Highway Trust Fund Since 1957 (excluding the Mass Transit Account) | 26                           |
| Chart 15 | Public Road and Street Mileage                                                                                                                 | 18                           |
| Chart 16 | State Highway Mileage                                                                                                                          | 12                           |
| Chart 17 | Capital Outlay Disbursements Per Mile                                                                                                          | 34                           |
| Chart 18 | Maintenance Disbursements Per Mile                                                                                                             | 43                           |
| Chart 19 | Law Enforcement and Safety Disbursements Per Mile                                                                                              | 33                           |
| Chart 20 | Total Disbursements for State Administered Highways                                                                                            | 33                           |
| Chart 21 | Total Disbursements for State Administered Highways Per Mile                                                                                   | 40                           |
| Chart 22 | State Motor Fuel Tax Receipts                                                                                                                  | 30                           |