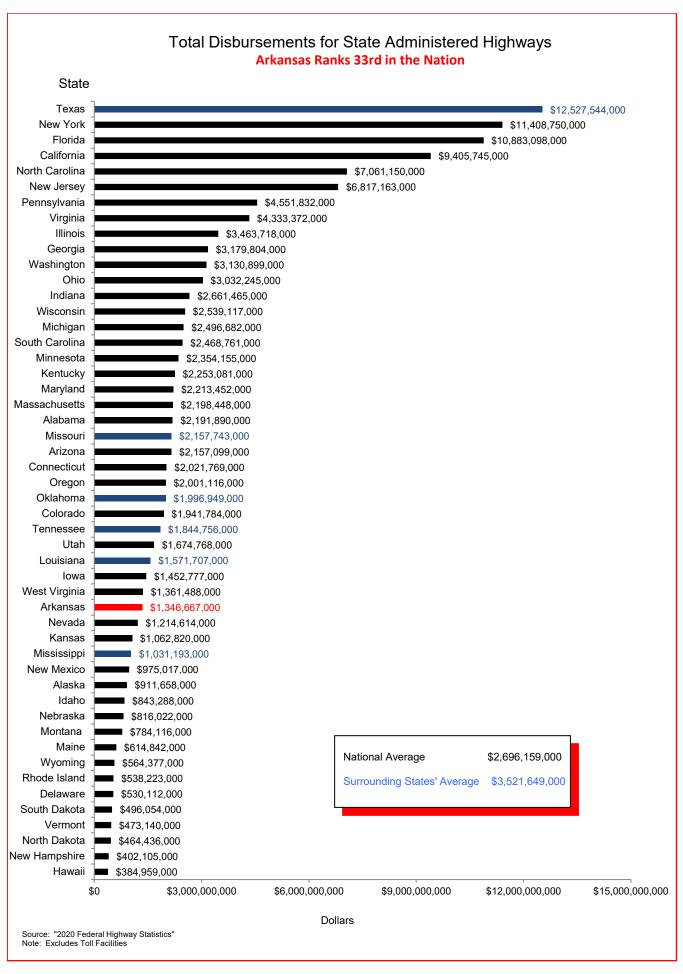

## Selected Facts and Figures Comparison Summary

|          |                                                                                                                                                | 2022 <sup>1</sup><br>Ranking |
|----------|------------------------------------------------------------------------------------------------------------------------------------------------|------------------------------|
| Chart 1  | Administrative Cost Per Mile                                                                                                                   | 47                           |
| Chart 2  | Administrative Cost as a Percent of Total Disbursements                                                                                        | 44                           |
| Chart 3  | Motor Fuel Consumption                                                                                                                         | 30                           |
| Chart 4  | Motor Vehicle Registration                                                                                                                     | 30                           |
| Chart 5  | Motor Fuel Consumption Per Registered Vehicle                                                                                                  | 8                            |
| Chart 6  | Annual Vehicle Miles Traveled (AVMT) Per Registered Vehicle                                                                                    | 14                           |
| Chart 7  | Total Highway User Revenues (Includes State and Federal Revenues)                                                                              | 33                           |
| Chart 8  | Total Highway User Revenues Per Mile (Includes State and Federal Revenues)                                                                     | 42                           |
| Chart 9  | State Administered Highway User Revenues (Includes State Revenues Only)                                                                        | 29                           |
| Chart 10 | State Administered Highway User Revenues Per Mile (Includes State Revenues Only)                                                               | 38                           |
| Chart 11 | Ratio of Percentage Shares of Appropriations From/Payments Into the Mass Transit Account of the Federal Highway Trust Fund                     | 47                           |
| Chart 12 | Ratio of Percentage Shares of Apportionments From/Payments Into the Federal Highway Trust Fund (FY 2020) (excluding the Mass Transit Account)  | 22                           |
| Chart 13 | Apportionments From/Payments Into the Federal Highway Trust Fund                                                                               | 30                           |
| Chart 14 | Ratio of Percentage Shares of Apportionments From/Payments Into the Federal Highway Trust Fund Since 1957 (excluding the Mass Transit Account) | 26                           |
| Chart 15 | Public Road and Street Mileage                                                                                                                 | 18                           |
| Chart 16 | State Highway Mileage                                                                                                                          | 12                           |
| Chart 17 | Capital Outlay Disbursements Per Mile                                                                                                          | 34                           |
| Chart 18 | Maintenance Disbursements Per Mile                                                                                                             | 43                           |
| Chart 19 | Law Enforcement and Safety Disbursements Per Mile                                                                                              | 33                           |
| Chart 20 | Total Disbursements for State Administered Highways                                                                                            | 33                           |
| Chart 21 | Total Disbursements for State Administered Highways Per Mile                                                                                   | 40                           |
| Chart 22 | State Motor Fuel Tax Receipts                                                                                                                  | 30                           |

### Selected Facts and Figures Comparison Historical Rankings

|                                                                                                                                                         | 2020 <sup>1</sup><br>Ranking | 2021 <sup>2</sup><br>Ranking | 2022 <sup>3</sup><br>Ranking |
|---------------------------------------------------------------------------------------------------------------------------------------------------------|------------------------------|------------------------------|------------------------------|
| Chart 1 Administrative Cost Per Mile                                                                                                                    | 47                           | 47                           | 47                           |
| Chart 2 Administrative Cost as a Percent of Total Disbursements                                                                                         | 46                           | 44                           | 44                           |
| Chart 3 Motor Fuel Consumption                                                                                                                          | 30                           | 30                           | 30                           |
| Chart 4 Motor Vehicle Registration                                                                                                                      | 31                           | 30                           | 30                           |
| Chart 5 Motor Fuel Consumption Per Registered Vehicle                                                                                                   | 10                           | 14                           | 8                            |
| Chart 6 Annual Vehicle Miles Traveled (AVMT) Per Registered Vehicle                                                                                     | 13                           | 16                           | 14                           |
| Chart 7 Total Highway User Revenues (Includes State and Federal Revenues)                                                                               | 33                           | 34                           | 33                           |
| Chart 8 Total Highway User Revenues Per Mile (Includes State and Federal Revenues)                                                                      | 40                           | 41                           | 42                           |
| Chart 9 State Administered Highway User Revenues (Includes State Revenues Only)                                                                         | 29                           | 32                           | 29                           |
| Chart 10 State Administered Highway User Revenues Per Mile (Includes State Revenues Only)                                                               | 37                           | 40                           | 38                           |
| Chart 11 Ratio of Percentage Shares of Appropriations From/Payments Into the Mass Transit Account of the Federal Highway Trust Fund                     | 49                           | 48                           | 47                           |
| Chart 12 Ratio of Percentage Shares of Apportionments From/Payments Into the Federal Highway Trust Fund (excluding the Mass Transit Account)            | 17                           | 23                           | 22                           |
| Chart 13 Apportionments From/Payments Into the Federal Highway Trust Fund                                                                               | 28                           | 32                           | 30                           |
| Chart 14 Ratio of Percentage Shares of Apportionments From/Payments Into the Federal Highway Trust Fund Since 1957 (excluding the Mass Transit Account) | 26                           | 26                           | 26                           |
| Chart 15 Existing Public Road and Street Mileage                                                                                                        | 17                           | 17                           | 18                           |
| Chart 16 State Highway Mileage                                                                                                                          | 12                           | 12                           | 12                           |
| Chart 17 Capital Outlay Disbursements Per Mile                                                                                                          | 32                           | 34                           | 34                           |
| Chart 18 Maintenance Disbursements Per Mile                                                                                                             | 42                           | 43                           | 43                           |
| Chart 19 Law Enforcement and Safety Disbursements Per Mile                                                                                              | 33                           | 33                           | 33                           |
| Chart 20 Total Disbursements for State Administered Highways                                                                                            | 32                           | 32                           | 33                           |
| Chart 21 Total Disbursements for State Administered Highways Per Mile                                                                                   | 35                           | 40                           | 40                           |
| Chart 22 State Motor Fuel Tax Receipts                                                                                                                  | 32                           | 19                           | 30                           |