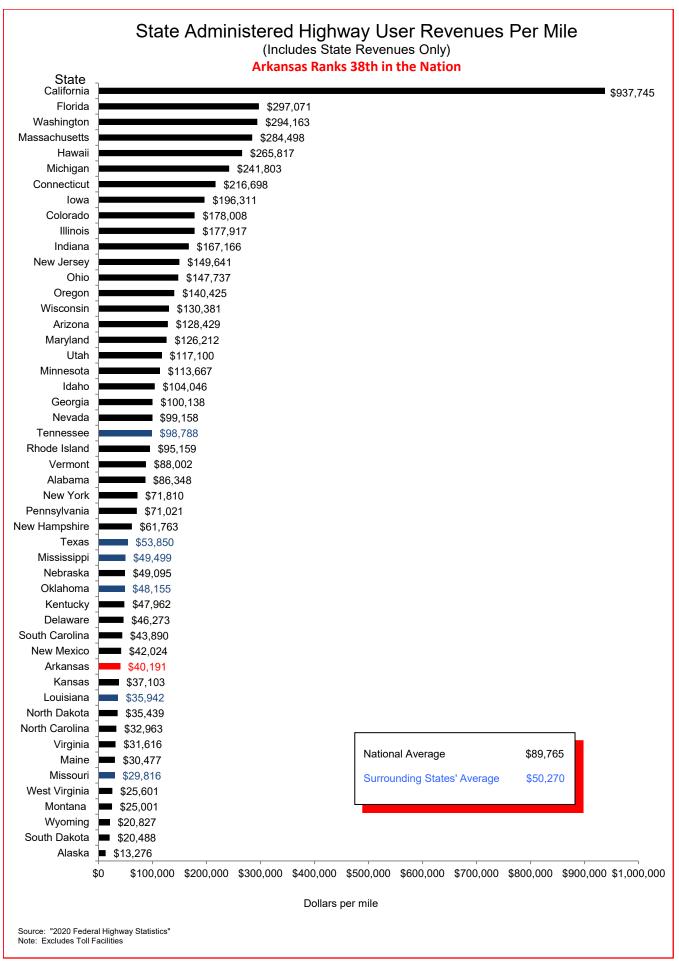

## Selected Facts and Figures Comparison Summary

|          |                                                                                                                                                | 2022 <sup>1</sup><br>Ranking |
|----------|------------------------------------------------------------------------------------------------------------------------------------------------|------------------------------|
| Chart 1  | Administrative Cost Per Mile                                                                                                                   | 47                           |
| Chart 2  | Administrative Cost as a Percent of Total Disbursements                                                                                        | 44                           |
| Chart 3  | Motor Fuel Consumption                                                                                                                         | 30                           |
| Chart 4  | Motor Vehicle Registration                                                                                                                     | 30                           |
| Chart 5  | Motor Fuel Consumption Per Registered Vehicle                                                                                                  | 8                            |
| Chart 6  | Annual Vehicle Miles Traveled (AVMT) Per Registered Vehicle                                                                                    | 14                           |
| Chart 7  | Total Highway User Revenues (Includes State and Federal Revenues)                                                                              | 33                           |
| Chart 8  | Total Highway User Revenues Per Mile (Includes State and Federal Revenues)                                                                     | 42                           |
| Chart 9  | State Administered Highway User Revenues (Includes State Revenues Only)                                                                        | 29                           |
| Chart 10 | State Administered Highway User Revenues Per Mile (Includes State Revenues Only)                                                               | 38                           |
| Chart 11 | Ratio of Percentage Shares of Appropriations From/Payments Into the Mass Transit Account of the Federal Highway Trust Fund                     | 47                           |
| Chart 12 | Ratio of Percentage Shares of Apportionments From/Payments Into the Federal Highway Trust Fund (FY 2020) (excluding the Mass Transit Account)  | 22                           |
| Chart 13 | Apportionments From/Payments Into the Federal Highway Trust Fund                                                                               | 30                           |
| Chart 14 | Ratio of Percentage Shares of Apportionments From/Payments Into the Federal Highway Trust Fund Since 1957 (excluding the Mass Transit Account) | 26                           |
| Chart 15 | Public Road and Street Mileage                                                                                                                 | 18                           |
| Chart 16 | State Highway Mileage                                                                                                                          | 12                           |
| Chart 17 | Capital Outlay Disbursements Per Mile                                                                                                          | 34                           |
| Chart 18 | Maintenance Disbursements Per Mile                                                                                                             | 43                           |
| Chart 19 | Law Enforcement and Safety Disbursements Per Mile                                                                                              | 33                           |
| Chart 20 | Total Disbursements for State Administered Highways                                                                                            | 33                           |
| Chart 21 | Total Disbursements for State Administered Highways Per Mile                                                                                   | 40                           |
| Chart 22 | State Motor Fuel Tax Receipts                                                                                                                  | 30                           |

Ranking denotes relative standing to the other states based on data as of December 31, 2020.

Note: All "Per Mile" comparisons are based on state highway miles (Arkansas = 16,454).