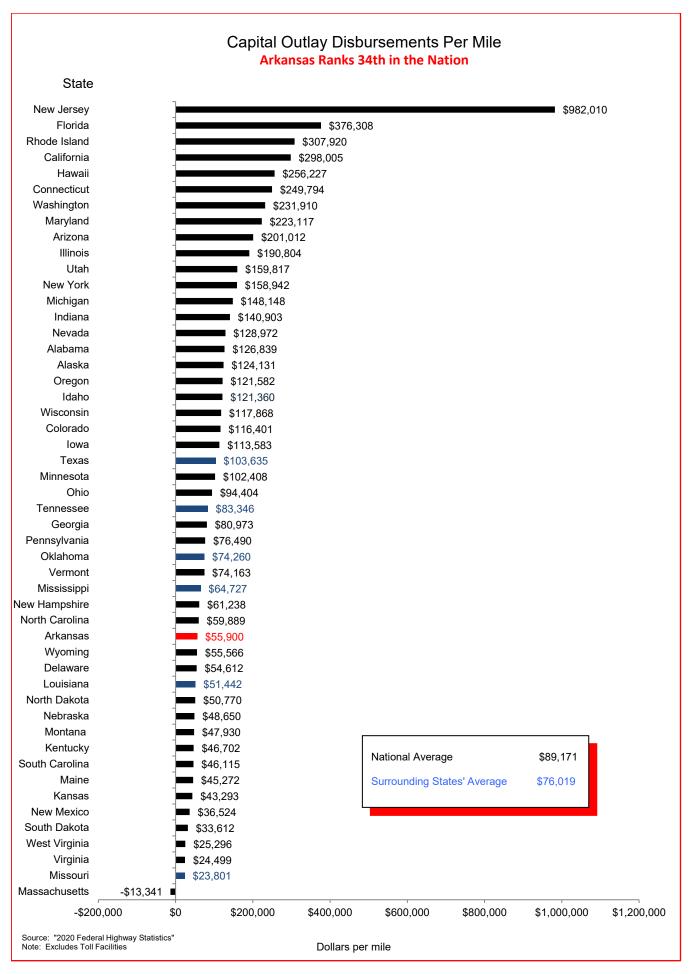

## Selected Facts and Figures Comparison Summary

|          |                                                                                                                                                | 2022 <sup>1</sup><br>Ranking |
|----------|------------------------------------------------------------------------------------------------------------------------------------------------|------------------------------|
| Chart 1  | Administrative Cost Per Mile                                                                                                                   | 47                           |
| Chart 2  | Administrative Cost as a Percent of Total Disbursements                                                                                        | 44                           |
| Chart 3  | Motor Fuel Consumption                                                                                                                         | 30                           |
| Chart 4  | Motor Vehicle Registration                                                                                                                     | 30                           |
| Chart 5  | Motor Fuel Consumption Per Registered Vehicle                                                                                                  | 8                            |
| Chart 6  | Annual Vehicle Miles Traveled (AVMT) Per Registered Vehicle                                                                                    | 14                           |
| Chart 7  | Total Highway User Revenues (Includes State and Federal Revenues)                                                                              | 33                           |
| Chart 8  | Total Highway User Revenues Per Mile (Includes State and Federal Revenues)                                                                     | 42                           |
| Chart 9  | State Administered Highway User Revenues (Includes State Revenues Only)                                                                        | 29                           |
| Chart 10 | State Administered Highway User Revenues Per Mile (Includes State Revenues Only)                                                               | 38                           |
| Chart 11 | Ratio of Percentage Shares of Appropriations From/Payments Into the Mass Transit Account of the Federal Highway Trust Fund                     | 47                           |
| Chart 12 | Ratio of Percentage Shares of Apportionments From/Payments Into the Federal Highway Trust Fund (FY 2020) (excluding the Mass Transit Account)  | 22                           |
| Chart 13 | Apportionments From/Payments Into the Federal Highway Trust Fund                                                                               | 30                           |
| Chart 14 | Ratio of Percentage Shares of Apportionments From/Payments Into the Federal Highway Trust Fund Since 1957 (excluding the Mass Transit Account) | 26                           |
| Chart 15 | Public Road and Street Mileage                                                                                                                 | 18                           |
| Chart 16 | State Highway Mileage                                                                                                                          | 12                           |
| Chart 17 | Capital Outlay Disbursements Per Mile                                                                                                          | 34                           |
| Chart 18 | Maintenance Disbursements Per Mile                                                                                                             | 43                           |
| Chart 19 | Law Enforcement and Safety Disbursements Per Mile                                                                                              | 33                           |
| Chart 20 | Total Disbursements for State Administered Highways                                                                                            | 33                           |
| Chart 21 | Total Disbursements for State Administered Highways Per Mile                                                                                   | 40                           |
| Chart 22 | State Motor Fuel Tax Receipts                                                                                                                  | 30                           |

Ranking denotes relative standing to the other states based on data as of December 31, 2020.

Note: All "Per Mile" comparisons are based on state highway miles (Arkansas = 16,454).