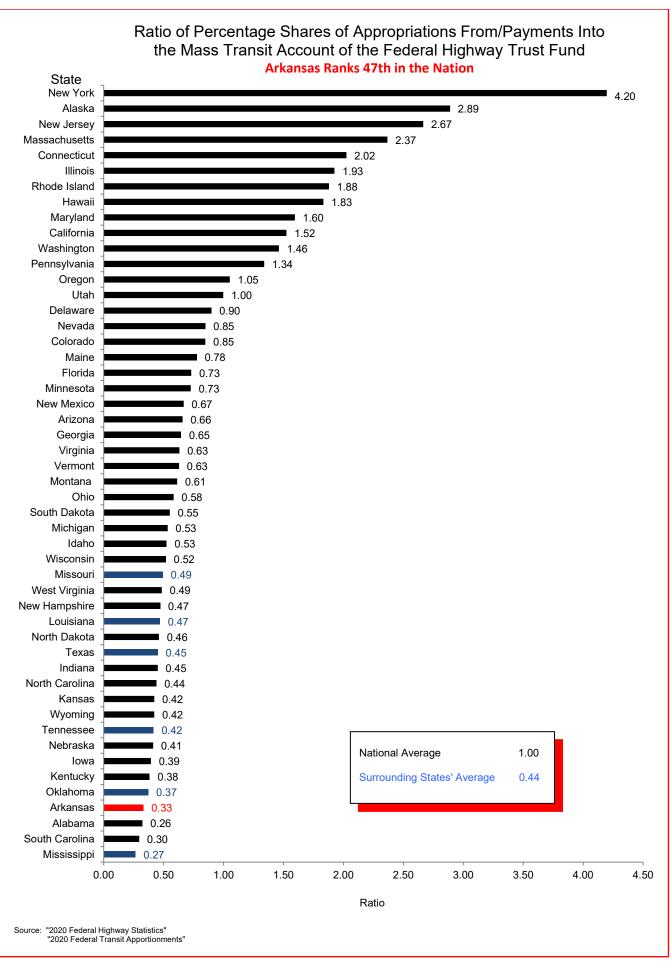

## Selected Facts and Figures Comparison Summary

|          |                                                                                                                                                | 2022 <sup>1</sup><br>Ranking |
|----------|------------------------------------------------------------------------------------------------------------------------------------------------|------------------------------|
| Chart 1  | Administrative Cost Per Mile                                                                                                                   | 47                           |
| Chart 2  | Administrative Cost as a Percent of Total Disbursements                                                                                        | 44                           |
| Chart 3  | Motor Fuel Consumption                                                                                                                         | 30                           |
| Chart 4  | Motor Vehicle Registration                                                                                                                     | 30                           |
| Chart 5  | Motor Fuel Consumption Per Registered Vehicle                                                                                                  | 8                            |
| Chart 6  | Annual Vehicle Miles Traveled (AVMT) Per Registered Vehicle                                                                                    | 14                           |
| Chart 7  | Total Highway User Revenues (Includes State and Federal Revenues)                                                                              | 33                           |
| Chart 8  | Total Highway User Revenues Per Mile (Includes State and Federal Revenues)                                                                     | 42                           |
| Chart 9  | State Administered Highway User Revenues (Includes State Revenues Only)                                                                        | 29                           |
| Chart 10 | State Administered Highway User Revenues Per Mile (Includes State Revenues Only)                                                               | 38                           |
| Chart 11 | Ratio of Percentage Shares of Appropriations From/Payments Into the Mass Transit Account of the Federal Highway Trust Fund                     | 47                           |
| Chart 12 | Ratio of Percentage Shares of Apportionments From/Payments Into the Federal Highway Trust Fund (FY 2020) (excluding the Mass Transit Account)  | 22                           |
| Chart 13 | Apportionments From/Payments Into the Federal Highway Trust Fund                                                                               | 30                           |
| Chart 14 | Ratio of Percentage Shares of Apportionments From/Payments Into the Federal Highway Trust Fund Since 1957 (excluding the Mass Transit Account) | 26                           |
| Chart 15 | Public Road and Street Mileage                                                                                                                 | 18                           |
| Chart 16 | State Highway Mileage                                                                                                                          | 12                           |
| Chart 17 | Capital Outlay Disbursements Per Mile                                                                                                          | 34                           |
| Chart 18 | Maintenance Disbursements Per Mile                                                                                                             | 43                           |
| Chart 19 | Law Enforcement and Safety Disbursements Per Mile                                                                                              | 33                           |
| Chart 20 | Total Disbursements for State Administered Highways                                                                                            | 33                           |
| Chart 21 | Total Disbursements for State Administered Highways Per Mile                                                                                   | 40                           |
| Chart 22 | State Motor Fuel Tax Receipts                                                                                                                  | 30                           |

Ranking denotes relative standing to the other states based on data as of December 31, 2020.

Note: All "Per Mile" comparisons are based on state highway miles (Arkansas = 16,454).