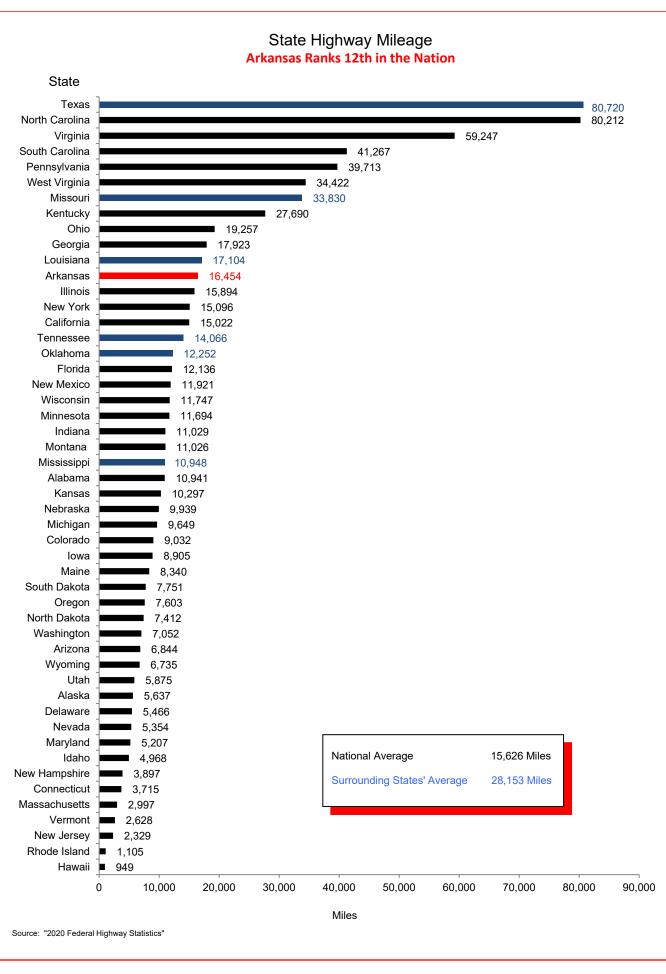

## Selected Facts and Figures Comparison Summary

|          |                                                                                                                                                | 2022 <sup>1</sup><br>Ranking |
|----------|------------------------------------------------------------------------------------------------------------------------------------------------|------------------------------|
| Chart 1  | Administrative Cost Per Mile                                                                                                                   | 47                           |
| Chart 2  | Administrative Cost as a Percent of Total Disbursements                                                                                        | 44                           |
| Chart 3  | Motor Fuel Consumption                                                                                                                         | 30                           |
| Chart 4  | Motor Vehicle Registration                                                                                                                     | 30                           |
| Chart 5  | Motor Fuel Consumption Per Registered Vehicle                                                                                                  | 8                            |
| Chart 6  | Annual Vehicle Miles Traveled (AVMT) Per Registered Vehicle                                                                                    | 14                           |
| Chart 7  | Total Highway User Revenues (Includes State and Federal Revenues)                                                                              | 33                           |
| Chart 8  | Total Highway User Revenues Per Mile (Includes State and Federal Revenues)                                                                     | 42                           |
| Chart 9  | State Administered Highway User Revenues (Includes State Revenues Only)                                                                        | 29                           |
| Chart 10 | State Administered Highway User Revenues Per Mile (Includes State Revenues Only)                                                               | 38                           |
| Chart 11 | Ratio of Percentage Shares of Appropriations From/Payments Into the Mass Transit Account of the Federal Highway Trust Fund                     | 47                           |
| Chart 12 | Ratio of Percentage Shares of Apportionments From/Payments Into the Federal Highway Trust Fund (FY 2020) (excluding the Mass Transit Account)  | 22                           |
| Chart 13 | Apportionments From/Payments Into the Federal Highway Trust Fund                                                                               | 30                           |
| Chart 14 | Ratio of Percentage Shares of Apportionments From/Payments Into the Federal Highway Trust Fund Since 1957 (excluding the Mass Transit Account) | 26                           |
| Chart 15 | Public Road and Street Mileage                                                                                                                 | 18                           |
| Chart 16 | State Highway Mileage                                                                                                                          | 12                           |
| Chart 17 | Capital Outlay Disbursements Per Mile                                                                                                          | 34                           |
| Chart 18 | Maintenance Disbursements Per Mile                                                                                                             | 43                           |
| Chart 19 | Law Enforcement and Safety Disbursements Per Mile                                                                                              | 33                           |
| Chart 20 | Total Disbursements for State Administered Highways                                                                                            | 33                           |
| Chart 21 | Total Disbursements for State Administered Highways Per Mile                                                                                   | 40                           |
| Chart 22 | State Motor Fuel Tax Receipts                                                                                                                  | 30                           |

Ranking denotes relative standing to the other states based on data as of December 31, 2020.

Note: All "Per Mile" comparisons are based on state highway miles (Arkansas = 16,454).