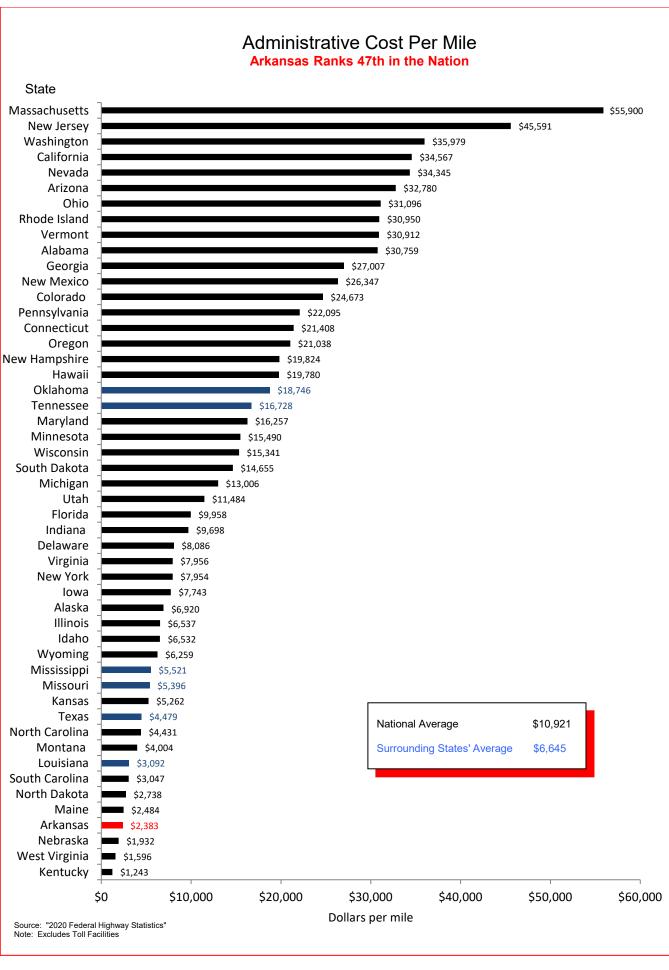

## Selected Facts and Figures Comparison Summary

|          |                                                                                                                                                | 2022 <sup>1</sup><br>Ranking |
|----------|------------------------------------------------------------------------------------------------------------------------------------------------|------------------------------|
| Chart 1  | Administrative Cost Per Mile                                                                                                                   | 47                           |
| Chart 2  | Administrative Cost as a Percent of Total Disbursements                                                                                        | 44                           |
| Chart 3  | Motor Fuel Consumption                                                                                                                         | 30                           |
| Chart 4  | Motor Vehicle Registration                                                                                                                     | 30                           |
| Chart 5  | Motor Fuel Consumption Per Registered Vehicle                                                                                                  | 8                            |
| Chart 6  | Annual Vehicle Miles Traveled (AVMT) Per Registered Vehicle                                                                                    | 14                           |
| Chart 7  | Total Highway User Revenues (Includes State and Federal Revenues)                                                                              | 33                           |
| Chart 8  | Total Highway User Revenues Per Mile (Includes State and Federal Revenues)                                                                     | 42                           |
| Chart 9  | State Administered Highway User Revenues (Includes State Revenues Only)                                                                        | 29                           |
| Chart 10 | State Administered Highway User Revenues Per Mile (Includes State Revenues Only)                                                               | 38                           |
| Chart 11 | Ratio of Percentage Shares of Appropriations From/Payments Into the Mass Transit Account of the Federal Highway Trust Fund                     | 47                           |
| Chart 12 | Ratio of Percentage Shares of Apportionments From/Payments Into the Federal Highway Trust Fund (FY 2020) (excluding the Mass Transit Account)  | 22                           |
| Chart 13 | Apportionments From/Payments Into the Federal Highway Trust Fund                                                                               | 30                           |
| Chart 14 | Ratio of Percentage Shares of Apportionments From/Payments Into the Federal Highway Trust Fund Since 1957 (excluding the Mass Transit Account) | 26                           |
| Chart 15 | Public Road and Street Mileage                                                                                                                 | 18                           |
| Chart 16 | State Highway Mileage                                                                                                                          | 12                           |
| Chart 17 | Capital Outlay Disbursements Per Mile                                                                                                          | 34                           |
| Chart 18 | Maintenance Disbursements Per Mile                                                                                                             | 43                           |
| Chart 19 | Law Enforcement and Safety Disbursements Per Mile                                                                                              | 33                           |
| Chart 20 | Total Disbursements for State Administered Highways                                                                                            | 33                           |
| Chart 21 | Total Disbursements for State Administered Highways Per Mile                                                                                   | 40                           |
| Chart 22 | State Motor Fuel Tax Receipts                                                                                                                  | 30                           |

Ranking denotes relative standing to the other states based on data as of December 31, 2020.

Note: All "Per Mile" comparisons are based on state highway miles (Arkansas = 16,454).