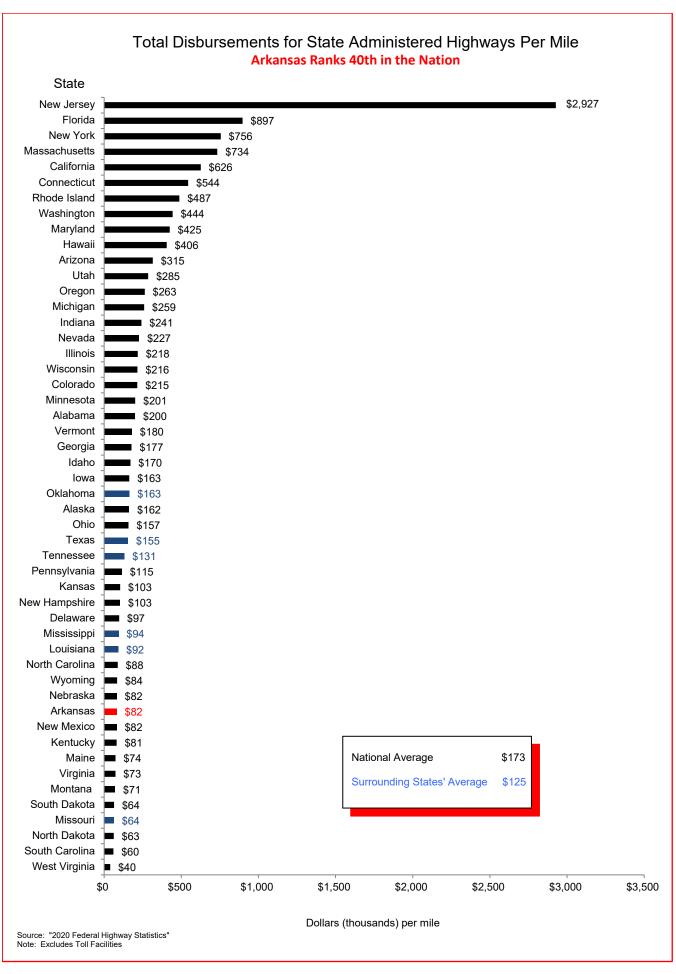

## Selected Facts and Figures Comparison Summary

|          |                                                                                                                                                | 2022 <sup>1</sup><br>Ranking |
|----------|------------------------------------------------------------------------------------------------------------------------------------------------|------------------------------|
| Chart 1  | Administrative Cost Per Mile                                                                                                                   | 47                           |
| Chart 2  | Administrative Cost as a Percent of Total Disbursements                                                                                        | 44                           |
| Chart 3  | Motor Fuel Consumption                                                                                                                         | 30                           |
| Chart 4  | Motor Vehicle Registration                                                                                                                     | 30                           |
| Chart 5  | Motor Fuel Consumption Per Registered Vehicle                                                                                                  | 8                            |
| Chart 6  | Annual Vehicle Miles Traveled (AVMT) Per Registered Vehicle                                                                                    | 14                           |
| Chart 7  | Total Highway User Revenues (Includes State and Federal Revenues)                                                                              | 33                           |
| Chart 8  | Total Highway User Revenues Per Mile (Includes State and Federal Revenues)                                                                     | 42                           |
| Chart 9  | State Administered Highway User Revenues (Includes State Revenues Only)                                                                        | 29                           |
| Chart 10 | State Administered Highway User Revenues Per Mile (Includes State Revenues Only)                                                               | 38                           |
| Chart 11 | Ratio of Percentage Shares of Appropriations From/Payments Into the Mass Transit Account of the Federal Highway Trust Fund                     | 47                           |
| Chart 12 | Ratio of Percentage Shares of Apportionments From/Payments Into the Federal Highway Trust Fund (FY 2020) (excluding the Mass Transit Account)  | 22                           |
| Chart 13 | Apportionments From/Payments Into the Federal Highway Trust Fund                                                                               | 30                           |
| Chart 14 | Ratio of Percentage Shares of Apportionments From/Payments Into the Federal Highway Trust Fund Since 1957 (excluding the Mass Transit Account) | 26                           |
| Chart 15 | Public Road and Street Mileage                                                                                                                 | 18                           |
| Chart 16 | State Highway Mileage                                                                                                                          | 12                           |
| Chart 17 | Capital Outlay Disbursements Per Mile                                                                                                          | 34                           |
| Chart 18 | Maintenance Disbursements Per Mile                                                                                                             | 43                           |
| Chart 19 | Law Enforcement and Safety Disbursements Per Mile                                                                                              | 33                           |
| Chart 20 | Total Disbursements for State Administered Highways                                                                                            | 33                           |
| Chart 21 | Total Disbursements for State Administered Highways Per Mile                                                                                   | 40                           |
| Chart 22 | State Motor Fuel Tax Receipts                                                                                                                  | 30                           |

### Selected Facts and Figures Comparison Historical Rankings

|                                                                                                                                                         | 2020 <sup>1</sup><br>Ranking | 2021 <sup>2</sup><br>Ranking | 2022 <sup>3</sup><br>Ranking |
|---------------------------------------------------------------------------------------------------------------------------------------------------------|------------------------------|------------------------------|------------------------------|
| Chart 1 Administrative Cost Per Mile                                                                                                                    | 47                           | 47                           | 47                           |
| Chart 2 Administrative Cost as a Percent of Total Disbursements                                                                                         | 46                           | 44                           | 44                           |
| Chart 3 Motor Fuel Consumption                                                                                                                          | 30                           | 30                           | 30                           |
| Chart 4 Motor Vehicle Registration                                                                                                                      | 31                           | 30                           | 30                           |
| Chart 5 Motor Fuel Consumption Per Registered Vehicle                                                                                                   | 10                           | 14                           | 8                            |
| Chart 6 Annual Vehicle Miles Traveled (AVMT) Per Registered Vehicle                                                                                     | 13                           | 16                           | 14                           |
| Chart 7 Total Highway User Revenues (Includes State and Federal Revenues)                                                                               | 33                           | 34                           | 33                           |
| Chart 8 Total Highway User Revenues Per Mile (Includes State and Federal Revenues)                                                                      | 40                           | 41                           | 42                           |
| Chart 9 State Administered Highway User Revenues (Includes State Revenues Only)                                                                         | 29                           | 32                           | 29                           |
| Chart 10 State Administered Highway User Revenues Per Mile (Includes State Revenues Only)                                                               | 37                           | 40                           | 38                           |
| Chart 11 Ratio of Percentage Shares of Appropriations From/Payments Into the Mass Transit Account of the Federal Highway Trust Fund                     | 49                           | 48                           | 47                           |
| Chart 12 Ratio of Percentage Shares of Apportionments From/Payments Into the Federal Highway Trust Fund (excluding the Mass Transit Account)            | 17                           | 23                           | 22                           |
| Chart 13 Apportionments From/Payments Into the Federal Highway Trust Fund                                                                               | 28                           | 32                           | 30                           |
| Chart 14 Ratio of Percentage Shares of Apportionments From/Payments Into the Federal Highway Trust Fund Since 1957 (excluding the Mass Transit Account) | 26                           | 26                           | 26                           |
| Chart 15 Existing Public Road and Street Mileage                                                                                                        | 17                           | 17                           | 18                           |
| Chart 16 State Highway Mileage                                                                                                                          | 12                           | 12                           | 12                           |
| Chart 17 Capital Outlay Disbursements Per Mile                                                                                                          | 32                           | 34                           | 34                           |
| Chart 18 Maintenance Disbursements Per Mile                                                                                                             | 42                           | 43                           | 43                           |
| Chart 19 Law Enforcement and Safety Disbursements Per Mile                                                                                              | 33                           | 33                           | 33                           |
| Chart 20 Total Disbursements for State Administered Highways                                                                                            | 32                           | 32                           | 33                           |
| Chart 21 Total Disbursements for State Administered Highways Per Mile                                                                                   | 35                           | 40                           | 40                           |
| Chart 22 State Motor Fuel Tax Receipts                                                                                                                  | 32                           | 19                           | 30                           |