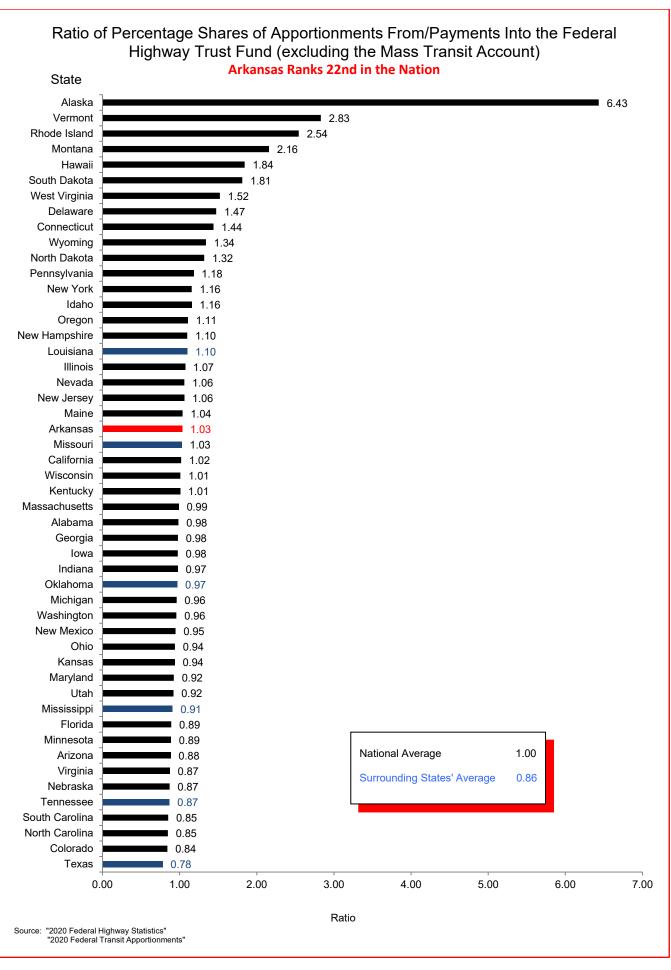

## Selected Facts and Figures Comparison Summary

|          |                                                                                                                                                | 2022 <sup>1</sup><br>Ranking |
|----------|------------------------------------------------------------------------------------------------------------------------------------------------|------------------------------|
| Chart 1  | Administrative Cost Per Mile                                                                                                                   | 47                           |
| Chart 2  | Administrative Cost as a Percent of Total Disbursements                                                                                        | 44                           |
| Chart 3  | Motor Fuel Consumption                                                                                                                         | 30                           |
| Chart 4  | Motor Vehicle Registration                                                                                                                     | 30                           |
| Chart 5  | Motor Fuel Consumption Per Registered Vehicle                                                                                                  | 8                            |
| Chart 6  | Annual Vehicle Miles Traveled (AVMT) Per Registered Vehicle                                                                                    | 14                           |
| Chart 7  | Total Highway User Revenues (Includes State and Federal Revenues)                                                                              | 33                           |
| Chart 8  | Total Highway User Revenues Per Mile (Includes State and Federal Revenues)                                                                     | 42                           |
| Chart 9  | State Administered Highway User Revenues (Includes State Revenues Only)                                                                        | 29                           |
| Chart 10 | State Administered Highway User Revenues Per Mile (Includes State Revenues Only)                                                               | 38                           |
| Chart 11 | Ratio of Percentage Shares of Appropriations From/Payments Into the Mass Transit Account of the Federal Highway Trust Fund                     | 47                           |
| Chart 12 | Ratio of Percentage Shares of Apportionments From/Payments Into the Federal Highway Trust Fund (FY 2020) (excluding the Mass Transit Account)  | 22                           |
| Chart 13 | Apportionments From/Payments Into the Federal Highway Trust Fund                                                                               | 30                           |
| Chart 14 | Ratio of Percentage Shares of Apportionments From/Payments Into the Federal Highway Trust Fund Since 1957 (excluding the Mass Transit Account) | 26                           |
| Chart 15 | Public Road and Street Mileage                                                                                                                 | 18                           |
| Chart 16 | State Highway Mileage                                                                                                                          | 12                           |
| Chart 17 | Capital Outlay Disbursements Per Mile                                                                                                          | 34                           |
| Chart 18 | Maintenance Disbursements Per Mile                                                                                                             | 43                           |
| Chart 19 | Law Enforcement and Safety Disbursements Per Mile                                                                                              | 33                           |
| Chart 20 | Total Disbursements for State Administered Highways                                                                                            | 33                           |
| Chart 21 | Total Disbursements for State Administered Highways Per Mile                                                                                   | 40                           |
| Chart 22 | State Motor Fuel Tax Receipts                                                                                                                  | 30                           |

### Selected Facts and Figures Comparison Historical Rankings

|                                                                                                                                                         | 2020 <sup>1</sup><br>Ranking | 2021 <sup>2</sup><br>Ranking | 2022 <sup>3</sup><br>Ranking |
|---------------------------------------------------------------------------------------------------------------------------------------------------------|------------------------------|------------------------------|------------------------------|
| Chart 1 Administrative Cost Per Mile                                                                                                                    | 47                           | 47                           | 47                           |
| Chart 2 Administrative Cost as a Percent of Total Disbursements                                                                                         | 46                           | 44                           | 44                           |
| Chart 3 Motor Fuel Consumption                                                                                                                          | 30                           | 30                           | 30                           |
| Chart 4 Motor Vehicle Registration                                                                                                                      | 31                           | 30                           | 30                           |
| Chart 5 Motor Fuel Consumption Per Registered Vehicle                                                                                                   | 10                           | 14                           | 8                            |
| Chart 6 Annual Vehicle Miles Traveled (AVMT) Per Registered Vehicle                                                                                     | 13                           | 16                           | 14                           |
| Chart 7 Total Highway User Revenues (Includes State and Federal Revenues)                                                                               | 33                           | 34                           | 33                           |
| Chart 8 Total Highway User Revenues Per Mile (Includes State and Federal Revenues)                                                                      | 40                           | 41                           | 42                           |
| Chart 9 State Administered Highway User Revenues (Includes State Revenues Only)                                                                         | 29                           | 32                           | 29                           |
| Chart 10 State Administered Highway User Revenues Per Mile (Includes State Revenues Only)                                                               | 37                           | 40                           | 38                           |
| Chart 11 Ratio of Percentage Shares of Appropriations From/Payments Into the Mass Transit Account of the Federal Highway Trust Fund                     | 49                           | 48                           | 47                           |
| Chart 12 Ratio of Percentage Shares of Apportionments From/Payments Into the Federal Highway Trust Fund (excluding the Mass Transit Account)            | 17                           | 23                           | 22                           |
| Chart 13 Apportionments From/Payments Into the Federal Highway Trust Fund                                                                               | 28                           | 32                           | 30                           |
| Chart 14 Ratio of Percentage Shares of Apportionments From/Payments Into the Federal Highway Trust Fund Since 1957 (excluding the Mass Transit Account) | 26                           | 26                           | 26                           |
| Chart 15 Existing Public Road and Street Mileage                                                                                                        | 17                           | 17                           | 18                           |
| Chart 16 State Highway Mileage                                                                                                                          | 12                           | 12                           | 12                           |
| Chart 17 Capital Outlay Disbursements Per Mile                                                                                                          | 32                           | 34                           | 34                           |
| Chart 18 Maintenance Disbursements Per Mile                                                                                                             | 42                           | 43                           | 43                           |
| Chart 19 Law Enforcement and Safety Disbursements Per Mile                                                                                              | 33                           | 33                           | 33                           |
| Chart 20 Total Disbursements for State Administered Highways                                                                                            | 32                           | 32                           | 33                           |
| Chart 21 Total Disbursements for State Administered Highways Per Mile                                                                                   | 35                           | 40                           | 40                           |
| Chart 22 State Motor Fuel Tax Receipts                                                                                                                  | 32                           | 19                           | 30                           |