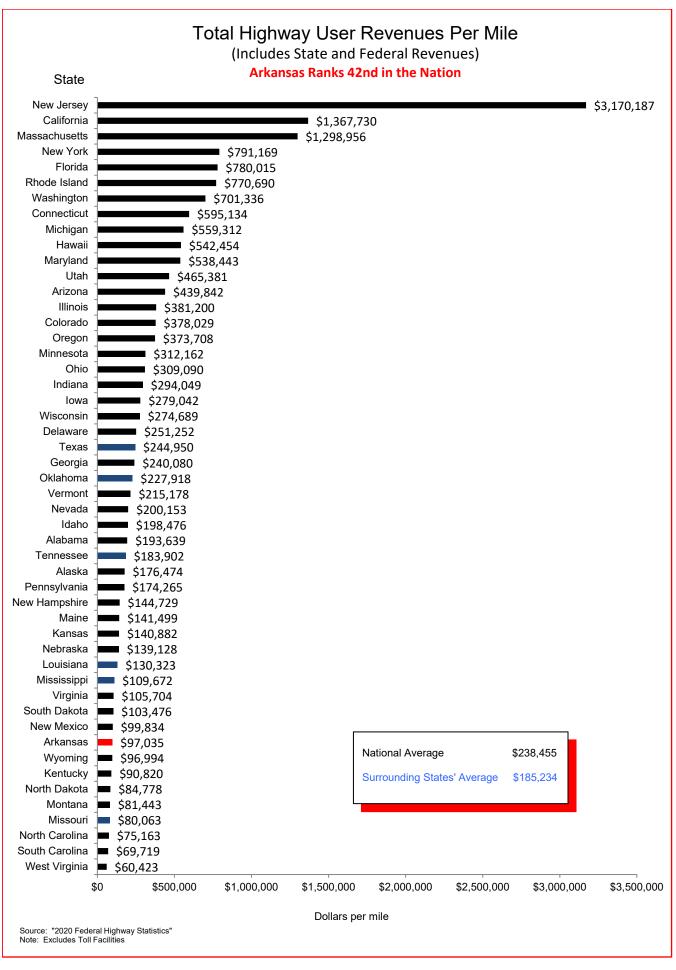

## Selected Facts and Figures Comparison Summary

|          |                                                                                                                                                | 2022 <sup>1</sup><br>Ranking |
|----------|------------------------------------------------------------------------------------------------------------------------------------------------|------------------------------|
| Chart 1  | Administrative Cost Per Mile                                                                                                                   | 47                           |
| Chart 2  | Administrative Cost as a Percent of Total Disbursements                                                                                        | 44                           |
| Chart 3  | Motor Fuel Consumption                                                                                                                         | 30                           |
| Chart 4  | Motor Vehicle Registration                                                                                                                     | 30                           |
| Chart 5  | Motor Fuel Consumption Per Registered Vehicle                                                                                                  | 8                            |
| Chart 6  | Annual Vehicle Miles Traveled (AVMT) Per Registered Vehicle                                                                                    | 14                           |
| Chart 7  | Total Highway User Revenues (Includes State and Federal Revenues)                                                                              | 33                           |
| Chart 8  | Total Highway User Revenues Per Mile (Includes State and Federal Revenues)                                                                     | 42                           |
| Chart 9  | State Administered Highway User Revenues (Includes State Revenues Only)                                                                        | 29                           |
| Chart 10 | State Administered Highway User Revenues Per Mile (Includes State Revenues Only)                                                               | 38                           |
| Chart 11 | Ratio of Percentage Shares of Appropriations From/Payments Into the Mass Transit Account of the Federal Highway Trust Fund                     | 47                           |
| Chart 12 | Ratio of Percentage Shares of Apportionments From/Payments Into the Federal Highway Trust Fund (FY 2020) (excluding the Mass Transit Account)  | 22                           |
| Chart 13 | Apportionments From/Payments Into the Federal Highway Trust Fund                                                                               | 30                           |
| Chart 14 | Ratio of Percentage Shares of Apportionments From/Payments Into the Federal Highway Trust Fund Since 1957 (excluding the Mass Transit Account) | 26                           |
| Chart 15 | Public Road and Street Mileage                                                                                                                 | 18                           |
| Chart 16 | State Highway Mileage                                                                                                                          | 12                           |
| Chart 17 | Capital Outlay Disbursements Per Mile                                                                                                          | 34                           |
| Chart 18 | Maintenance Disbursements Per Mile                                                                                                             | 43                           |
| Chart 19 | Law Enforcement and Safety Disbursements Per Mile                                                                                              | 33                           |
| Chart 20 | Total Disbursements for State Administered Highways                                                                                            | 33                           |
| Chart 21 | Total Disbursements for State Administered Highways Per Mile                                                                                   | 40                           |
| Chart 22 | State Motor Fuel Tax Receipts                                                                                                                  | 30                           |

Ranking denotes relative standing to the other states based on data as of December 31, 2020.

Note: All "Per Mile" comparisons are based on state highway miles (Arkansas = 16,454).