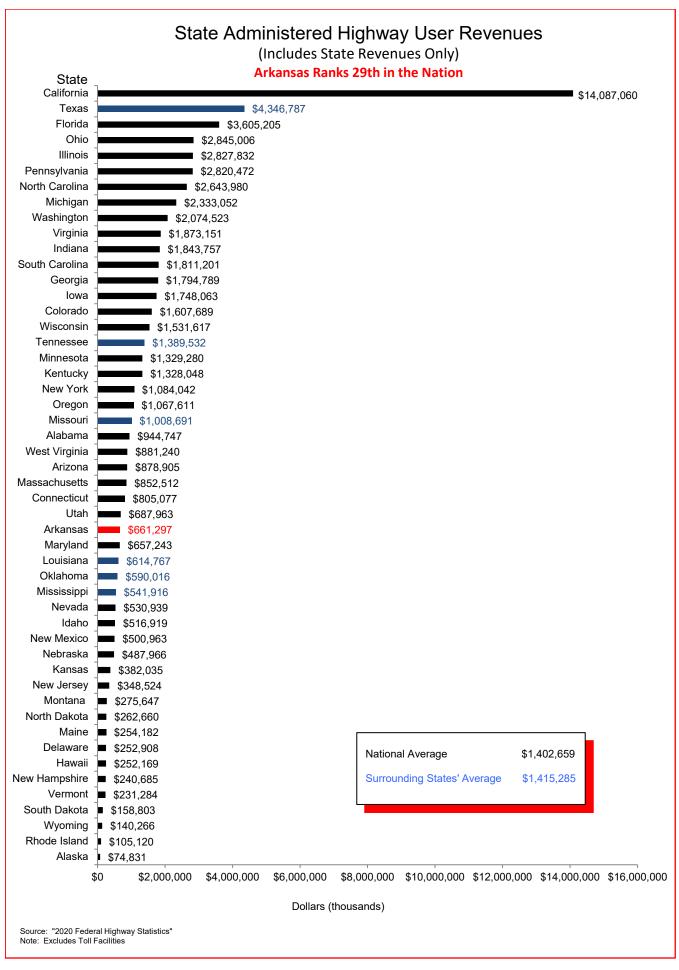

## Selected Facts and Figures Comparison Summary

|          |                                                                                                                                                | 2022 <sup>1</sup><br>Ranking |
|----------|------------------------------------------------------------------------------------------------------------------------------------------------|------------------------------|
| Chart 1  | Administrative Cost Per Mile                                                                                                                   | 47                           |
| Chart 2  | Administrative Cost as a Percent of Total Disbursements                                                                                        | 44                           |
| Chart 3  | Motor Fuel Consumption                                                                                                                         | 30                           |
| Chart 4  | Motor Vehicle Registration                                                                                                                     | 30                           |
| Chart 5  | Motor Fuel Consumption Per Registered Vehicle                                                                                                  | 8                            |
| Chart 6  | Annual Vehicle Miles Traveled (AVMT) Per Registered Vehicle                                                                                    | 14                           |
| Chart 7  | Total Highway User Revenues (Includes State and Federal Revenues)                                                                              | 33                           |
| Chart 8  | Total Highway User Revenues Per Mile (Includes State and Federal Revenues)                                                                     | 42                           |
| Chart 9  | State Administered Highway User Revenues (Includes State Revenues Only)                                                                        | 29                           |
| Chart 10 | State Administered Highway User Revenues Per Mile (Includes State Revenues Only)                                                               | 38                           |
| Chart 11 | Ratio of Percentage Shares of Appropriations From/Payments Into the Mass Transit Account of the Federal Highway Trust Fund                     | 47                           |
| Chart 12 | Ratio of Percentage Shares of Apportionments From/Payments Into the Federal Highway Trust Fund (FY 2020) (excluding the Mass Transit Account)  | 22                           |
| Chart 13 | Apportionments From/Payments Into the Federal Highway Trust Fund                                                                               | 30                           |
| Chart 14 | Ratio of Percentage Shares of Apportionments From/Payments Into the Federal Highway Trust Fund Since 1957 (excluding the Mass Transit Account) | 26                           |
| Chart 15 | Public Road and Street Mileage                                                                                                                 | 18                           |
| Chart 16 | State Highway Mileage                                                                                                                          | 12                           |
| Chart 17 | Capital Outlay Disbursements Per Mile                                                                                                          | 34                           |
| Chart 18 | Maintenance Disbursements Per Mile                                                                                                             | 43                           |
| Chart 19 | Law Enforcement and Safety Disbursements Per Mile                                                                                              | 33                           |
| Chart 20 | Total Disbursements for State Administered Highways                                                                                            | 33                           |
| Chart 21 | Total Disbursements for State Administered Highways Per Mile                                                                                   | 40                           |
| Chart 22 | State Motor Fuel Tax Receipts                                                                                                                  | 30                           |

Ranking denotes relative standing to the other states based on data as of December 31, 2020.

Note: All "Per Mile" comparisons are based on state highway miles (Arkansas = 16,454).