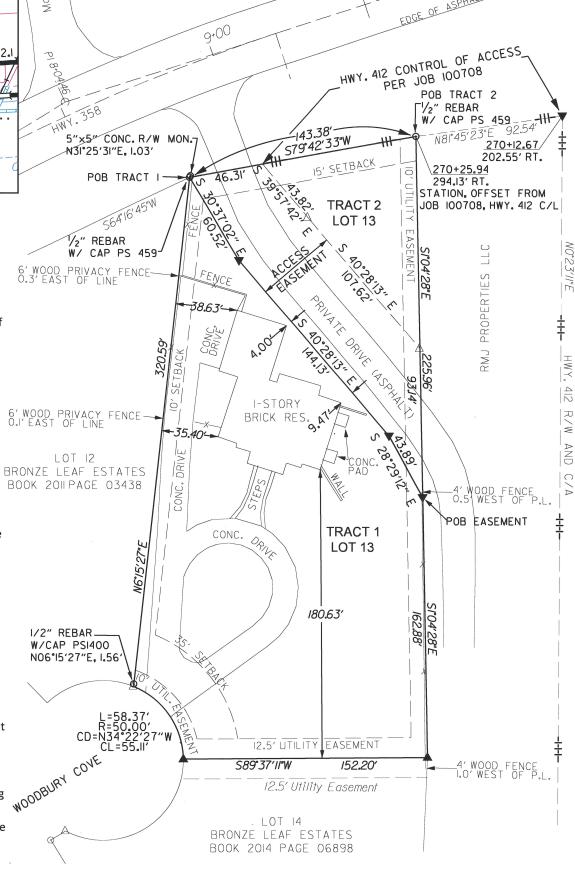

A part of Lot 13 of the Replat of Bronze Leaf Estates as filed for Record in Plat Cabinet A, Page 132B, Green County, Arkansas being more particularly described as follows:

Commencing at the Northeast Corner of said Lot 13 being a Found %"rebar and cap PS459, thence S79°42'33"W, along the south right of way of Highway 358 established by Job 100708 for a distance of 143.38 feet to a Found %"rebar and cap PS459 and the Point of Beginning. Thence S30°37'02"E for a distance of 60.52 feet to a set 5/8"rebar with 2"Aluminum Cap Stamped "Arkansas Dept of Trans BDY PS 1731" thence S40°28'13"E for a distance of 144.13 feet to a set 5/8"rebar with 2"Aluminum Cap Stamped "Arkansas Dept of Trans BDY PS 1731" thence S28°29'12"E for a distance of 43.89 feet to a set 5/8"rebar with 2"Aluminum Cap Stamped "Arkansas Dept of Trans BDY PS 1731" on the East Line of said Lot 13; thence S01°04'28"E along said East Line for a distance of 162.88 feet to a set 5/8"rebar with 2"Aluminum Cap Stamped "Arkansas Dept of Trans BDY PS 1731" at the Southeast Corner of said Lot 13; thence S89°37'11"W along the South Line of said Lot 13 for a distance of 152.20 feet to a set 5/8" rebar with 2"Aluminum Cap Stamped "Arkansas Dept of Trans BDY PS 1731" at the Southeast Corner of said Lot 13; thence S89°37'11"W along the South Line of said Lot 13 for a distance of 152.20 feet to a set 5/8" rebar with 2"Aluminum Cap Stamped "Arkansas Dept of Trans BDY PS 1731" at the Southeast Corner of said Lot 13; thence S89°37'11"W along the South Line of said Lot 13 for a distance of 152.20 feet to a set 5/8" rebar with 2"Aluminum Cap Stamped "Arkansas Dept of Trans BDY PS 1731" at the Right of Way along a curve to the left having a Radius of 50.00 feet, an Arc Length of 58.37 feet and a Chord that Bears N34°22'27"W for a distance of 55.11 feet to the West line of said Lot 13; thence N06°15'27"E along said West Line of Lot 13 for a distance of 320.59 feet to the Point of Beginning. Containing 1.02 Acres (44,638 Square Feet) more or less. Subject to all roadways, easements, and reservations that are of record or physically in place.

## Property Description Tract 2 of Lot 13

A part of Lot 13 of the Replat of Bronze Leaf Estates as filed for Record in Plat Cabinet A, Page 132B, Green County, Arkansas being more particularly described as follows:

Beginning at the Northeast Corner of said Lot 13 at a Found ½"rebar and cap PS459, thence S01°04'28"E for a distance of 225.96 feet to a set 5/8"rebar with 2"Aluminum Cap Stamped "Arkansas Dept of Trans BDY PS 1731"; thence N28°29'12"W for a distance of 43.89 feet to a set 5/8"rebar with 2"Aluminum Cap Stamped "Arkansas Dept of Trans BDY PS 1731"; thence N40°28'13"W for a distance of 144.13 feet to a set 5/8"rebar with 2"Aluminum Cap Stamped "Arkansas Dept of Trans BDY PS 1731"; thence N40°28'13"W for a distance of 144.13 feet to a set 5/8"rebar with 2"Aluminum Cap Stamped "Arkansas Dept of Trans BDY PS 1731"; thence N30°37'02"W for a distance of 60.52 feet to the south right of way of Highway 358, as acquired under Job 100708, and a Found ½"rebar and cap PS459; thence along said right of way N79°42'33"E for a distance of 143.38 feet to the point of beginning. Containing 0.37 acres (16,030 square feet) more or less. Subject to all roadways, easements, and reservations that are of record or physically in place.

Description of Access Easement Across Tract 2 of Lot 13

A part of Lot 13 of the Replat of Bronze Leaf Estates as filed for Record in Plat Cabinet A, Page 132B, Green County, Arkansas being more particularly described as follows:

Commencing at the Northeast Corner of said Lot 13 being a Found ½"rebar and cap PS459, thence S01°04'28"E for a distance of 225.96 feet to a set 5/8"rebar with 2"Aluminum Cap Stamped "Arkansas Dept of Trans BDY PS 1731", said point being the Point of Beginning; thence N28°29'12"W for a distance of 43.89 feet to a set 5/8"rebar with 2"Aluminum Cap Stamped "Arkansas Dept of Trans BDY PS 1731" thence N40°28'13"W for a distance of 144.13 feet to a set 5/8"rebar with 2"Aluminum Cap Stamped "Arkansas Dept of Trans BDY PS 1731" thence N30°37'02"W for a distance of 60.52 feet to the south right of way of Highway 358, as acquired under Job 100708, and a Found %"rebar and cap PS459, thence along said right of way N79°42'33"E for a distance of 46.31 feet; thence S39°57'42"E for a distance of 43.82 feet; thence S40°28'13"E for a distance of 107.62 feet to the east line of Lot 13; thence S01°04'28"E for a distance of 93.14' to the point of beginning.