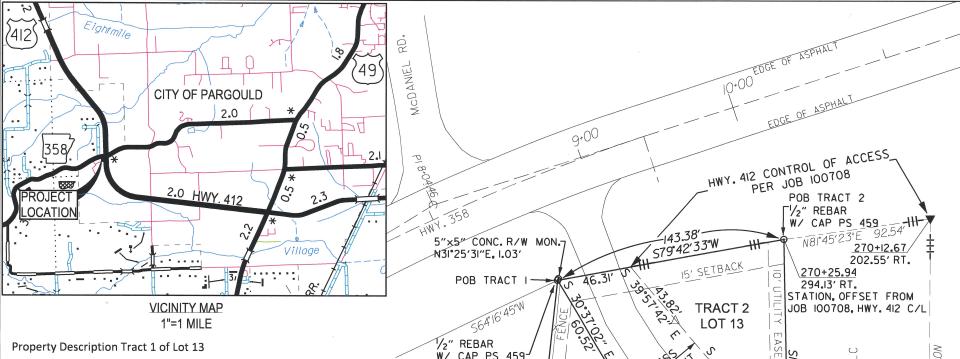

A part of Lot 13 of the Replat of Bronze Leaf Estates as filed for Record in Plat Cabinet A, Page 132B, Green County, Arkansas being more particularly described as follows:

Commencing at the Northeast Corner of said Lot 13 being a Found %"rebar and cap PS459, thence S79°42'33"W, along the south right of way of Highway 358 established by Job 100708 for a distance of 143.38 feet to a Found %"rebar and cap PS459 and the Point of Beginning. Thence S30°37'02"E for a distance of 60.52 feet to a set 5/8"rebar with 2"Aluminum Cap Stamped "Arkansas Dept of Trans BDY PS 1731" thence S40°28'13"E for a distance of 144.13 feet to a set 5/8"rebar with 2"Aluminum Cap Stamped "Arkansas Dept of Trans BDY PS 1731" thence S28°29'12"E for a distance of 43.89 feet to a set 5/8"rebar with 2"Aluminum Cap Stamped "Arkansas Dept of Trans BDY PS 1731" on the East Line of said Lot 13; thence S01°04'28"E along said East Line for a distance of 162.88 feet to a set 5/8"rebar with 2"Aluminum Cap Stamped "Arkansas Dept of Trans BDY PS 1731" at the Southeast Corner of said Lot 13; thence S89°37'11"W along the South Line of said Lot 13 for a distance of 152.20 feet to a set 5/8" rebar with 2"Aluminum Cap Stamped "Arkansas Dept of Trans BDY PS 1731" at the Southeast Corner of said Lot 13; thence S89°37'11"W along the South Line of said Lot 13 for a distance of 152.20 feet to a set 5/8" rebar with 2"Aluminum Cap Stamped "Arkansas Dept of Trans BDY PS 1731" at the Southeast Corner of said Lot 13; thence S89°37'11"W along the South Line of said Lot 13 for a distance of 152.20 feet to a set 5/8" rebar with 2"Aluminum Cap Stamped "Arkansas Dept of Trans BDY PS 1731" at the Right of Way along a curve to the left having a Radius of 50.00 feet, an Arc Length of 58.37 feet and a Chord that Bears N34°22'27"W for a distance of 55.11 feet to the West line of said Lot 13; thence N06°15'27"E along said West Line of Lot 13 for a distance of 320.59 feet to the Point of Beginning. Containing 1.02 Acres (44,638 Square Feet) more or less. Subject to all roadways, easements, and reservations that are of record or physically in place.

## Property Description Tract 2 of Lot 13

A part of Lot 13 of the Replat of Bronze Leaf Estates as filed for Record in Plat Cabinet A, Page 132B, Green County, Arkansas being more particularly described as follows:

Beginning at the Northeast Corner of said Lot 13 at a Found ½"rebar and cap PS459, thence S01°04'28"E for a distance of 225.96 feet to a set 5/8"rebar with 2"Aluminum Cap Stamped "Arkansas Dept of Trans BDY PS 1731"; thence N28°29'12"W for a distance of 43.89 feet to a set 5/8"rebar with 2"Aluminum Cap Stamped "Arkansas Dept of Trans BDY PS 1731"; thence N40°28'13"W for a distance of 144.13 feet to a set 5/8"rebar with 2"Aluminum Cap Stamped "Arkansas Dept of Trans BDY PS 1731"; thence N40°28'13"W for a distance of 144.13 feet to a set 5/8"rebar with 2"Aluminum Cap Stamped "Arkansas Dept of Trans BDY PS 1731"; thence N30°37'02"W for a distance of 60.52 feet to the south right of way of Highway 358, as acquired under Job 100708, and a Found ½"rebar and cap PS459; thence along said right of way N79°42'33"E for a distance of 143.38 feet to the point of beginning. Containing 0.37 acres (16,030 square feet) more or less. Subject to all roadways, easements, and reservations that are of record or physically in place.

Description of Access Easement Across Tract 2 of Lot 13

A part of Lot 13 of the Replat of Bronze Leaf Estates as filed for Record in Plat Cabinet A, Page 132B, Green County, Arkansas being more particularly described as follows:

Commencing at the Northeast Corner of said Lot 13 being a Found ½"rebar and cap PS459, thence S01°04'28"E for a distance of 225.96 feet to a set 5/8"rebar with 2"Aluminum Cap Stamped "Arkansas Dept of Trans BDY PS 1731", said point being the Point of Beginning; thence N28°29'12"W for a distance of 43.89 feet to a set 5/8"rebar with 2"Aluminum Cap Stamped "Arkansas Dept of Trans BDY PS 1731" thence N40°28'13"W for a distance of 144.13 feet to a set 5/8"rebar with 2"Aluminum Cap Stamped "Arkansas Dept of Trans BDY PS 1731" thence N30°37'02"W for a distance of 60.52 feet to the south right of way of Highway 358, as acquired under Job 100708, and a Found %"rebar and cap PS459, thence along said right of way N79°42'33"E for a distance of 46.31 feet; thence S39°57'42"E for a distance of 43.82 feet; thence S40°28'13"E for a distance of 107.62 feet to the east line of Lot 13; thence S01°04'28"E for a distance of 93.14' to the point of beginning.

## REFERENCE SURVEYS

- I. Replat of Bronze Leaf Estates Plat Cabinet A Page 1328 PS 1400
- 2. ArDOT Job 100708 Right of Way Aquisition Plats File Number 202104296027 PS 1578
- 3. Job 100708 Right of Way Plans. Lot 13 was aquired by the Highway Commission as Tract 59X of Job 100708.
- REFERENCE DEEDS
- I. DOC\* 201705557
- 2. DOC\* 201706019