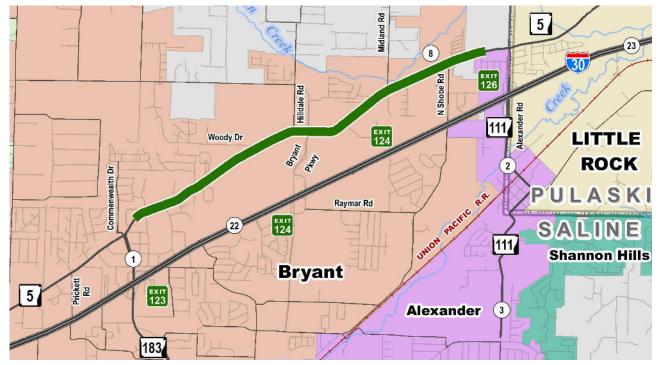

## Highway 5 Bryant

**Completed** Number of Projects: 1 Miles: 2 Amount (x \$1M): \$17

#### Highway 5 Benton & Bryant

#### Scheduled

Number of Projects: 2 Miles: 4 Amount (x \$1M): \$10-20 RAISE Award Amount (x\$1M): \$25