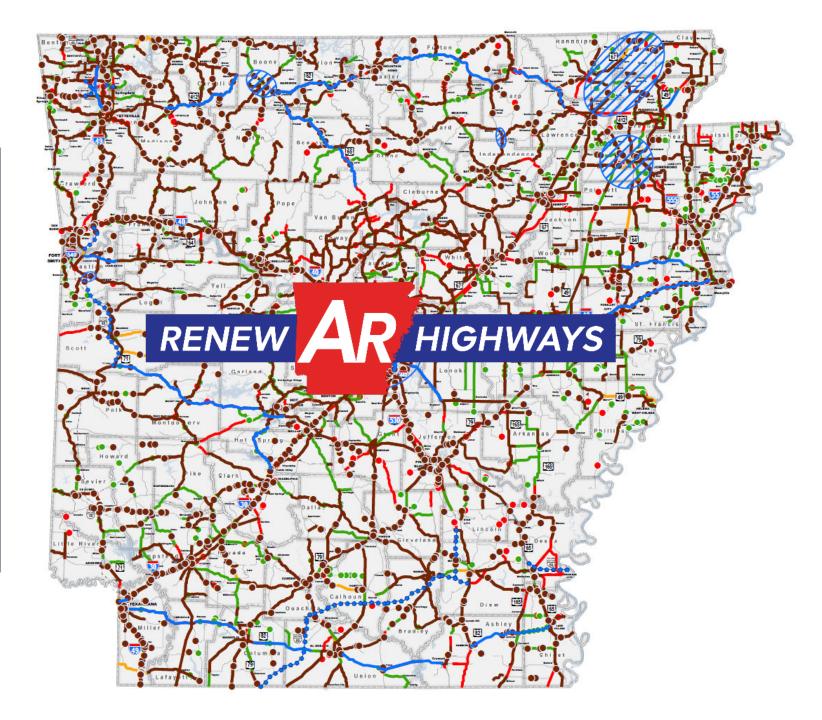

## **PROJECT UPDATES**

# Pavement Preservation Saline County

**Completed** Number of Projects: 10 Miles: 38 Amount (x \$1M): \$34

#### **Under Construction** Number of Projects: 3 Miles: 57 Amount (x \$1M): \$30

**Scheduled** Number of Projects: 3 Miles: 25 Amount (x \$1M): \$10-15

## Bridge Replacement Saline County

**Completed** Number of Projects: 2 Amount (x \$1M): \$4

**Scheduled** Number of Projects: 1 Amount (x \$1M): \$3-5

## Highway 5 Corridor

**Completed** Number of Projects: 5 Miles: 30 Amount (x \$1M): \$21