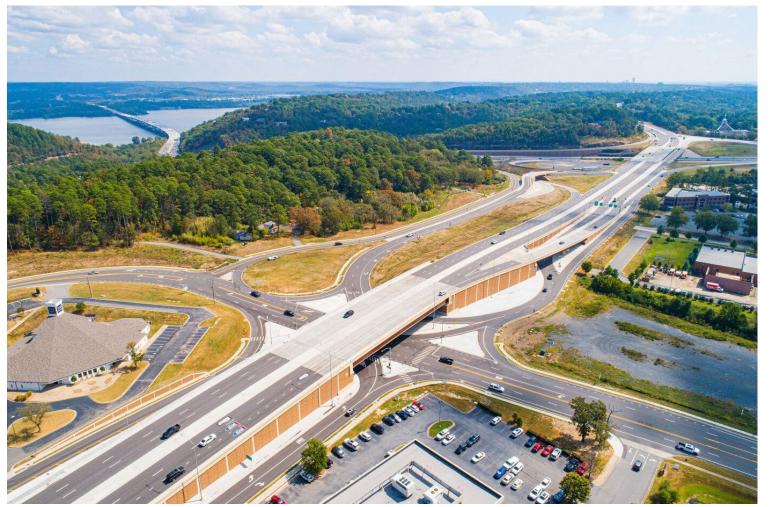

### Highway 10/Cantrell Road Little Rock

**Completed** Number of Projects: 1 Miles: 2 Amount (x \$1M): \$88