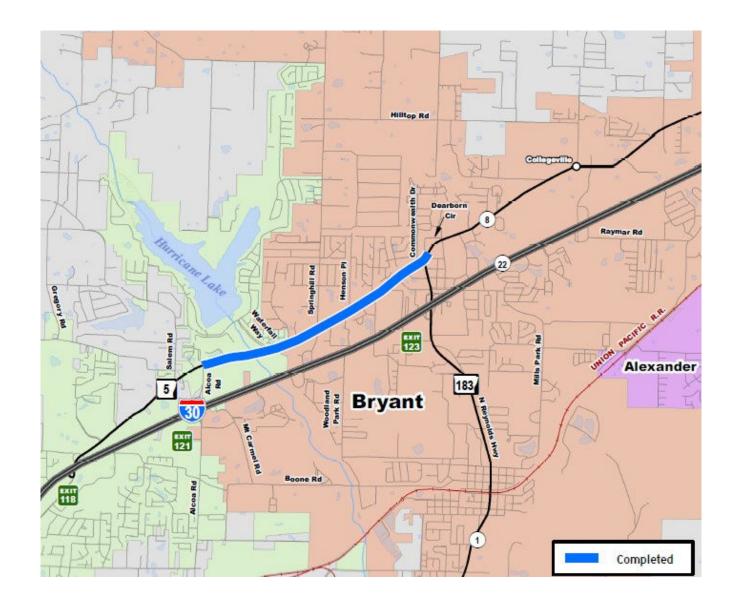

## Highway 5 Bryant

**Completed** Number of Projects: 1 Miles: 2 Amount (x \$1M): \$17