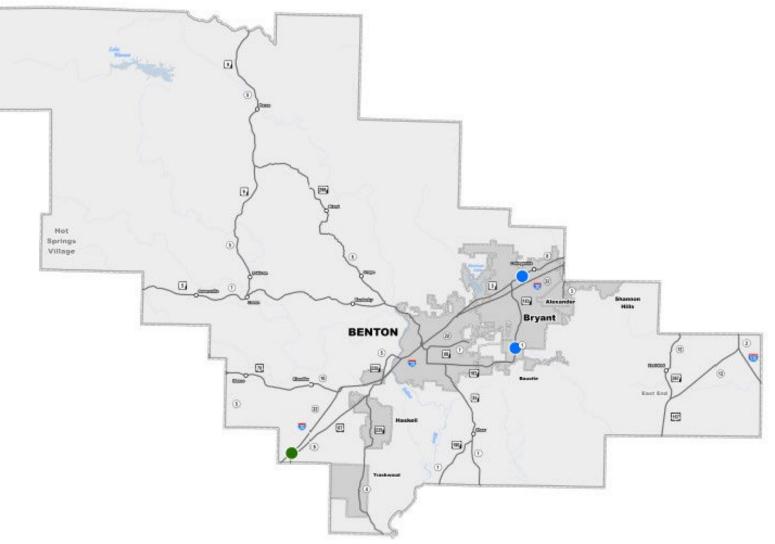

## Highway 5 Corridor

**Completed** Number of Projects: 5 Miles: 30 Amount (x \$1M): \$21

#### **Scheduled** Number of Projects: 1 Miles: 1 Amount (x \$1M): \$10-15

## Highway 5 Bryant

**Completed** Number of Projects: 1 Miles: 2 Amount (x \$1M): \$17

#### Interstate 30 Saline & Pulaski Counties

**Completed** Number of Projects: 1 Miles: 17 Amount (x \$1M): \$40.5