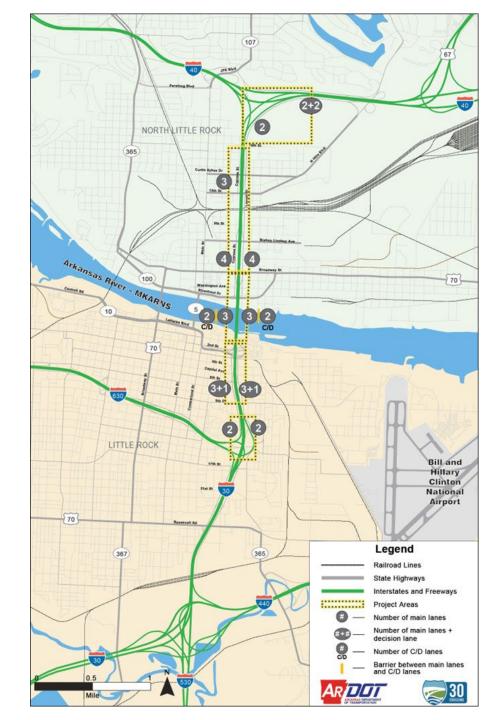

## 30 Crossing Little Rock & North Little Rock

#### **Under Construction** Number of Projects: 1 Miles: 4 Amount (x \$1M): \$540