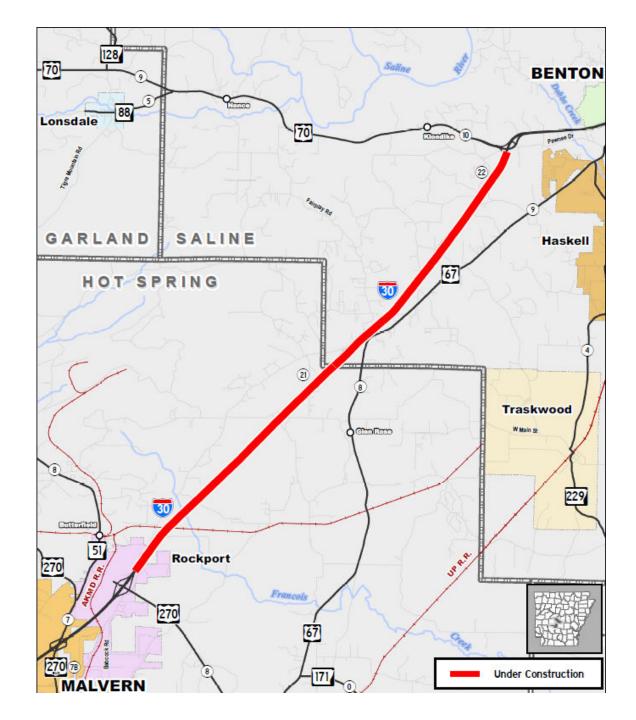

#### Interstate 30 Hot Spring and Saline Counties

**Under Construction** Number of Projects: 1 Miles: 11 Amount (x \$1M): \$19