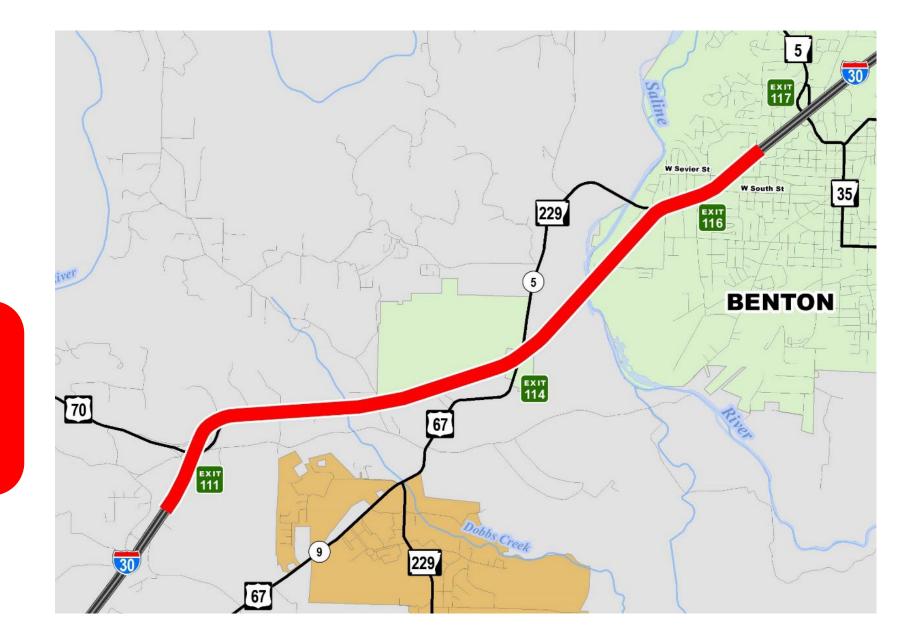

#### Interstate 30 Benton

**Under Construction** Number of Projects: 1 Miles: 6 Amount (x \$1M): \$187.3

## Interstate 30 Progress