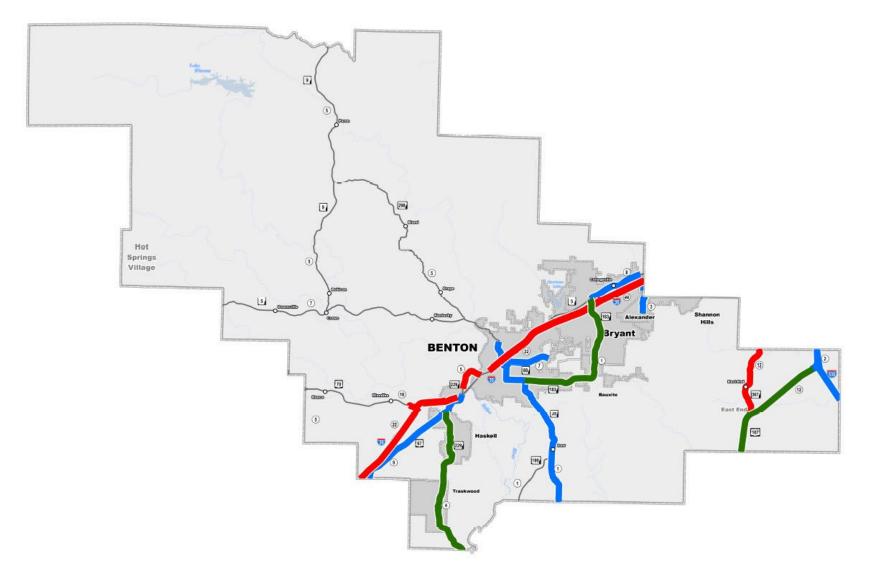

## Highway 5 Corridor

**Completed** Number of Projects: 5 Miles: 30 Amount (x \$1M): \$21

#### **Scheduled** Number of Projects: 1 Miles: 1 Amount (x \$1M): \$10-15

## Highway 5 Bryant

**Completed** Number of Projects: 1 Miles: 2 Amount (x \$1M): \$17

#### Interstate 30 Saline & Pulaski Counties

**Completed** Number of Projects: 1 Miles: 17 Amount (x \$1M): \$40.5

#### Highway 5 Benton & Bryant

#### Scheduled

Number of Projects: 2 Miles: 4 Amount (x \$1M): \$10-20 RAISE Award Amount (x\$1M): \$25

### Interstate 30 & Highway 5 Benton

**Scheduled** Number of Projects: 1 Miles: 2 Amount (x \$1M): \$10-20

#### Interstate 30 Hot Spring and Saline Counties

**Under Construction** Number of Projects: 1 Miles: 11 Amount (x \$1M): \$19

#### Interstate 30 Benton

**Under Construction** Number of Projects: 1 Miles: 6 Amount (x \$1M): \$187.3