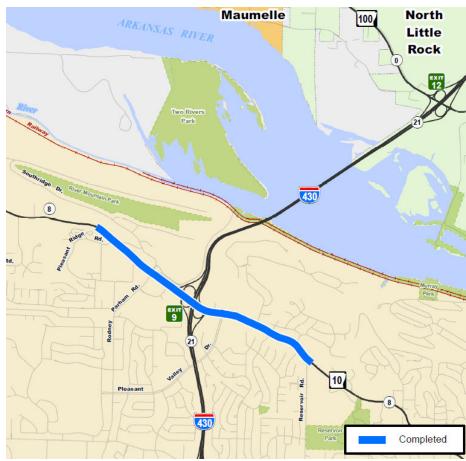

#### Interstate 430 Arkansas River Bridge

#### Completed

Number of Projects: 1 Miles: 2 Amount (x \$1M): \$32

Saline County Executives Association Rex Vines, P.E. | Chief Engineer – Operations October 11, 2023

Contraction of the second