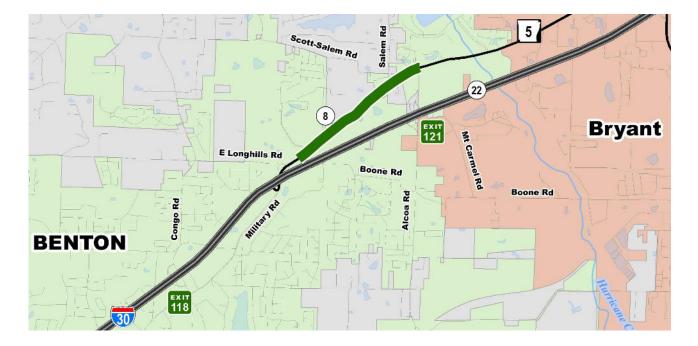

#### Highway 5 Benton & Bryant

#### Scheduled

Number of Projects: 2 Miles: 4 Amount (x \$1M): \$10-20 RAISE Award Amount (x\$1M): \$25