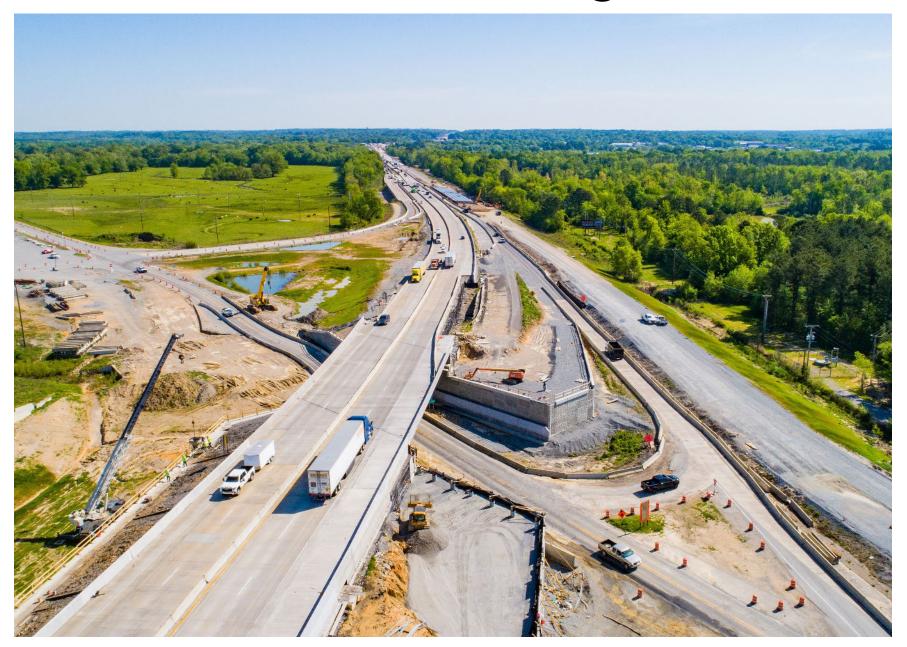

#### Interstate 30 Benton

**Under Construction** Number of Projects: 1 Miles: 6 Amount (x \$1M): \$187.3