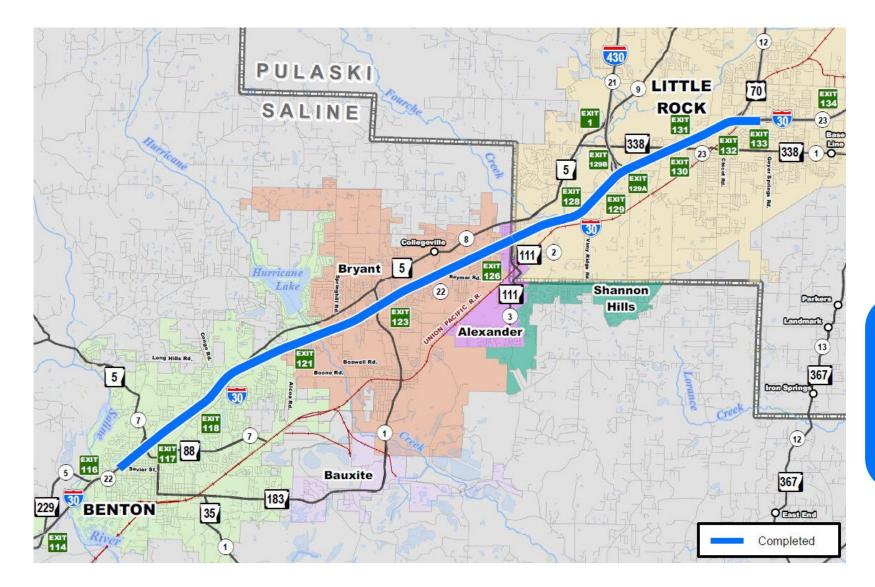

#### Interstate 30 Saline & Pulaski Counties

**Completed** Number of Projects: 1 Miles: 17 Amount (x \$1M): \$40.5

## Interstate 30 Progress