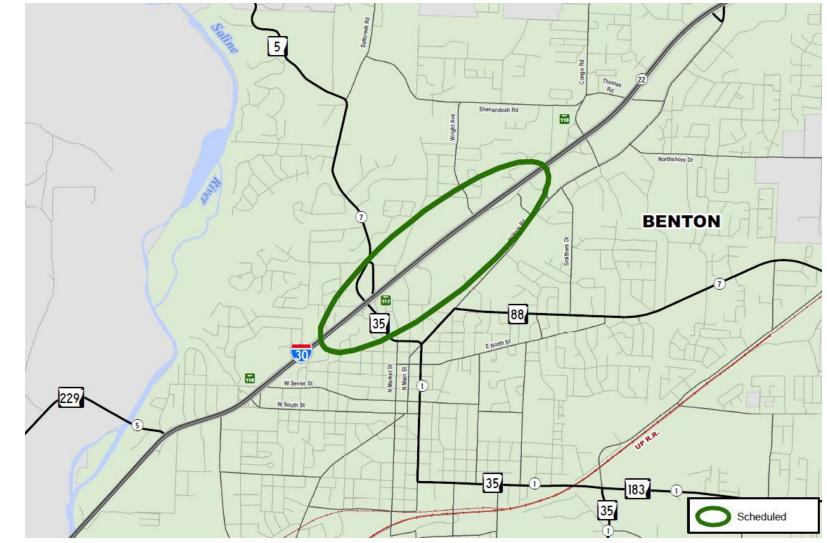

### Interstate 30 & Highway 5 Benton

**Scheduled** Number of Projects: 1 Miles: 2 Amount (x \$1M): \$10-20