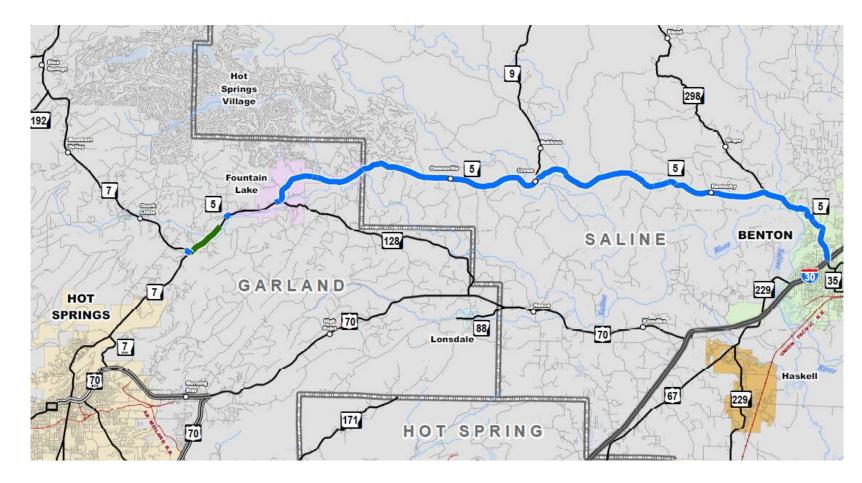

## Highway 5 Corridor

**Completed** Number of Projects: 5 Miles: 30 Amount (x \$1M): \$21

#### **Scheduled** Number of Projects: 1 Miles: 1 Amount (x \$1M): \$10-15