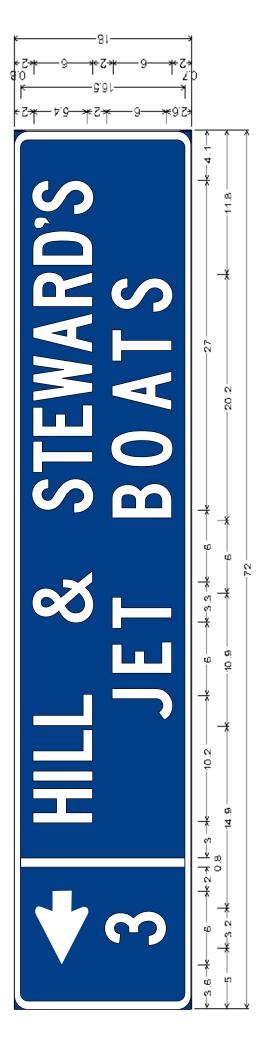

Design standards for upper-case letters, numerals, and spacing shall be as provided in the "Standard Alphabets for Highway Signs and Pavement Markings". Letters and numerals shall be "B" or "C" series.

Border width 0.75".

Border radius 1.25".

White border and legend on blue background (Pantone 294U)

egend and any logos used shall be centered within area of the borders with a minimum end space of 3.

The aluminum panel shall be ASTM B 209 5052 H-38 with 0.10" thickness.

Reflective Sheeting shall be AASHTO Type 3 High Intensity Sheeting for border, legend, logo and background.

Design standards for upper-case letters, numerals, and spacing shall be as provided in the "Standard Alphabets for Highway Signs and Pavement Markings". Letters and numerals shall be "B" or "C" series.

Border width 0.75".

Border radius 1.25"

White border and legend on blue background (Pantone 294U)

Legend and any logos used shall be centered within area of the borders with a minimum end space of 3" The aluminum panel shall be ASTM B 209 5052 H-38 with 0.10" thickness.

Reflective Sheeting shall be AASHTO Type 3 High Intensity Sheeting for border, legend, logo and background.

ARDOT.gov | IDriveArkansas.com | Lorie H. Tudor, P.E., Director

10324 Interstate 30 | P.O. Box 2261 | Little Rock, AR 72203-2261 Phone: 501.569.2000 | Voice/TTY 711 | Fax: 501.569.2400