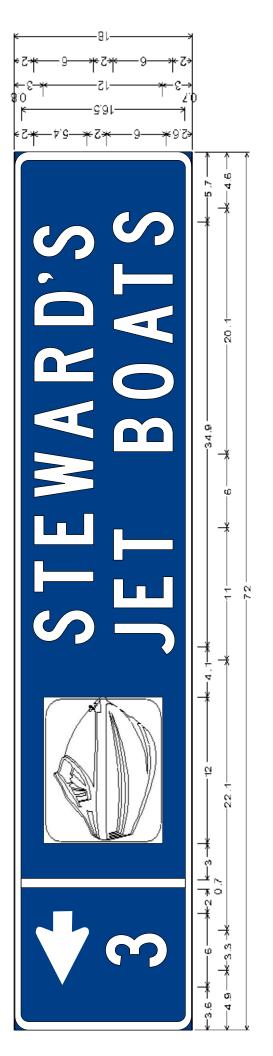

Design standards for upper-case letters, numerals, and spacing shall be as provided in the "Standard Alphabets for Highway Signs and Pavement Markings". Letters and numerals shall be "B" or "C" series.

Border width 0.75".

Border radius 1.25".

White border and legend on blue background (Pantone 294U)

egend and any logos used shall be centered within area of the borders with a minimum end space of 3.

The aluminum panel shall be ASTM B 209 5052 H-38 with 0.10" thickness.

Reflective Sheeting shall be AASHTO Type 3 High Intensity Sheeting for border, legend, logo and background.

Design standards for upper-case letters, numerals, and spacing shall be as provided in the "Standard Alphabets for Highway Signs and Pavement Markings". Letters and numerals shall be "B" or "C" series.

Border width 0.75".

Border radius 1.25"

White border and legend on blue background (Pantone 294U)

Legend and any logos used shall be centered within area of the borders with a minimum end space of 3" The aluminum panel shall be ASTM B 209 5052 H-38 with 0.10" thickness.

Reflective Sheeting shall be AASHTO Type 3 High Intensity Sheeting for border, legend, logo and background.

ARDOT.gov | IDriveArkansas.com | Lorie H. Tudor, P.E., Director

10324 Interstate 30 | P.O. Box 2261 | Little Rock, AR 72203-2261 Phone: 501.569.2000 | Voice/TTY 711 | Fax: 501.569.2400