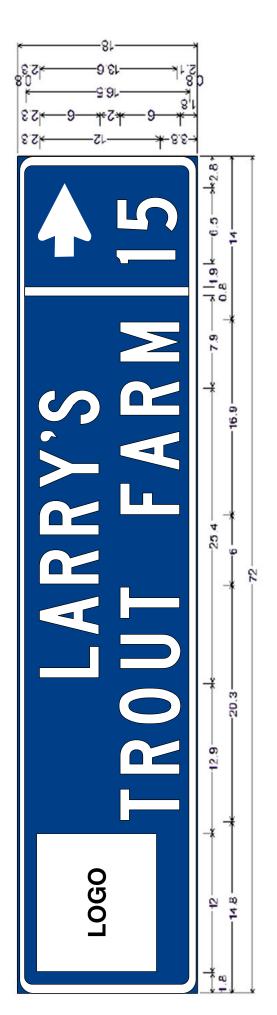

Design standards for upper-case letters, numerals, and spacing shall be as provided in the "Standard Alphabets for Highway Signs and Pavement Markings". Letters and numerals shall be "B" or "C" series.

Border width 0.75".

Border radius 1.25".

White border and legend on blue background (Pantone 294U)

egend and any logos used shall be centered within area of the borders with a minimum end space of 3.

The aluminum panel shall be ASTM B 209 5052 H-38 with 0.10" thickness.

Reflective Sheeting shall be AASHTO Type 3 High Intensity Sheeting for border, legend, logo and background.

Design standards for upper-case letters, numerals, and spacing shall be as provided in the "Standard Alphabets for Highway Signs and Pavement Markings". Letters and numerals shall be "B" or "C" series.

Border width 0.75".

Border radius 1.25"

White border and legend on blue background (Pantone 294U)

Legend and any logos used shall be centered within area of the borders with a minimum end space of 3" The aluminum panel shall be ASTM B 209 5052 H-38 with 0.10" thickness.

Reflective Sheeting shall be AASHTO Type 3 High Intensity Sheeting for border, legend, logo and background.

ARDOT.gov | IDriveArkansas.com | Lorie H. Tudor, P.E., Director

10324 Interstate 30 | P.O. Box 2261 | Little Rock, AR 72203-2261 Phone: 501.569.2000 | Voice/TTY 711 | Fax: 501.569.2400