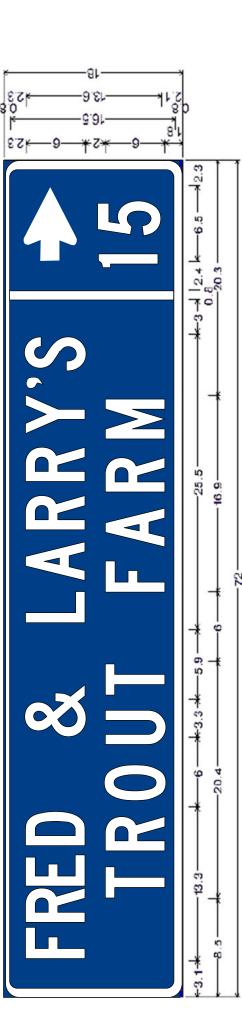

Design standards for upper-case letters, numerals, and spacing shall be as provided in the "Standard Alphabets for Highway Signs and Pavement Markings". Letters and numerals shall be "B" or "C" series.

Border width 0.75".

Border radius 1.25".

White border and legend on blue background (Pantone 294U)

egend and any logos used shall be centered within area of the borders with a minimum end space of 3.

The aluminum panel shall be ASTM B 209 5052 H-38 with 0.10" thickness.

Reflective Sheeting shall be AASHTO Type 3 High Intensity Sheeting for border, legend, logo and background.

Design standards for upper-case letters, numerals, and spacing shall be as provided in the "Standard Alphabets for Highway Signs and Pavement Markings". Letters and numerals shall be "B" or "C" series.

Border width 0.75".

Border radius 1.25"

White border and legend on blue background (Pantone 294U)

Legend and any logos used shall be centered within area of the borders with a minimum end space of 3" The aluminum panel shall be ASTM B 209 5052 H-38 with 0.10" thickness.

Reflective Sheeting shall be AASHTO Type 3 High Intensity Sheeting for border, legend, logo and background.

ARDOT.gov | IDriveArkansas.com | Lorie H. Tudor, P.E., Director

10324 Interstate 30 | P.O. Box 2261 | Little Rock, AR 72203-2261 Phone: 501.569.2000 | Voice/TTY 711 | Fax: 501.569.2400